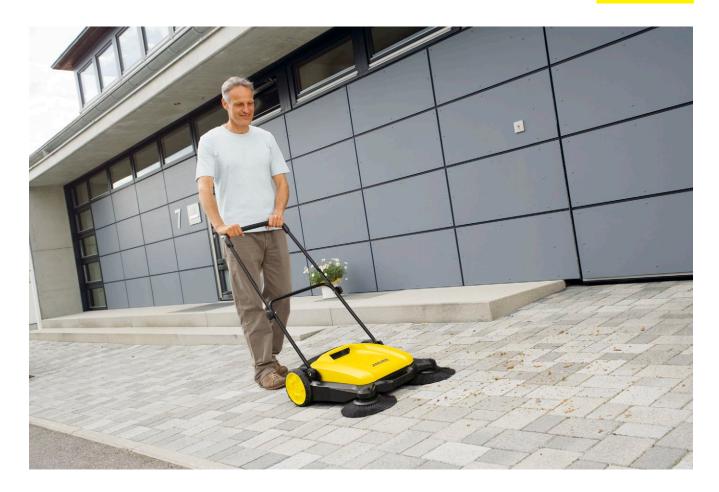

## S 650

The S 650 is a sweeper with a sweeping width of 650 mm and two side brushes – for thorough cleaning right up to the edges. Ideal for areas of 40  $\text{m}^2$  or larger. With a 16-litre waste container.

- 1 Two side brushes (S 650)
- Greater flexibility with two side brushes. The long bristles ensure thorough cleaning even on edges.
- 3 Space-saving storage
- With its fold-down push handle, the sweeper can be stored upright, thus taking up very little space.

### 2 No contact with dirt

Convenient waste container: waste is drawn directly into the container, which can be easily removed and emptied.