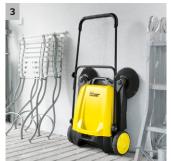

- 1 Two side brushes (S 650)
- Greater flexibility with two side brushes. The long bristles ensure thorough cleaning even on edges.
- 3 Space-saving storage
- With its fold-down push handle, the sweeper can be stored upright, thus taking up very little space.