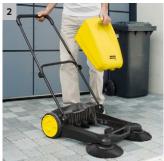

### 2 No contact with dirt

Convenient waste container: waste is drawn directly into the container, which can be easily removed and emptied.