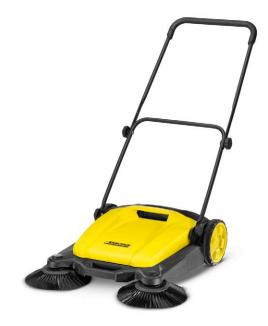

## S 650

The S 650 is a sweeper with a sweeping width of 650 mm and two side brushes – for thorough cleaning right up to the edges. Ideal for areas of 40  $\text{m}^2$  or larger. With a 16-litre waste container.

- 1 Two side brushes (S 650)
- Greater flexibility with two side brushes. The long bristles ensure thorough cleaning even on edges.
- 3 Space-saving storage
- With its fold-down push handle, the sweeper can be stored upright, thus taking up very little space.

#### S 650

- Two side brushes
- Convenient, stand-alone waste container
- Adjustable push handle with comfortable handle

| Technical data                |      |                 |
|-------------------------------|------|-----------------|
| Order No.                     |      | 1.766-300.0     |
| EAN code                      |      | 4039784157637   |
| Working width with side brush | mm   | 650             |
| Max. area performance         | m²/h | 1800            |
| Casing / frame                |      | Plastic/Plastic |
| Weight, ready to use          | kg   | 9.71            |
| Waste container               | Ţ    | 16              |
| Recommended for areas over    | m²   | 40              |