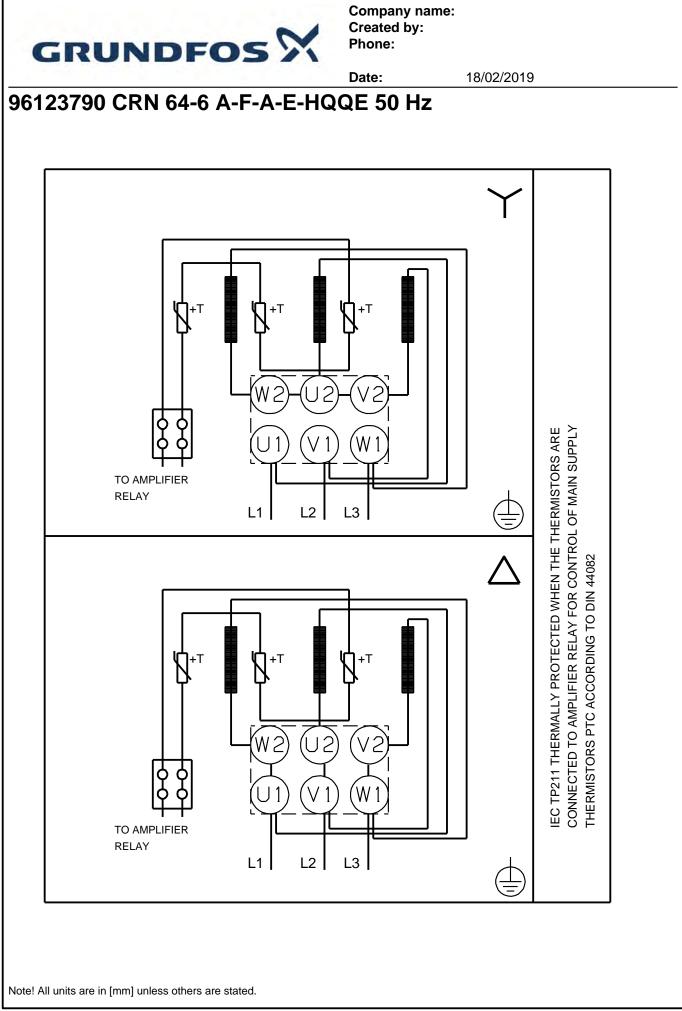

The motor efficiency is classified as IE3 in accordance with IEC 60034-30-1.

The motor has thermistors (PTC sensors) in the windings in accordance with DIN 44081/DIN 44082. The protection reacts to both slow- and quick-rising temperatures, e.g. constant overload and stalled conditions. Thermal switches must be connected to an external control circuit in a way which ensures that the automatic reset cannot cause accidents. The motors must be connected to a motor-protective circuit breaker according to local regulations.

Printed from Grundfos Product Centre [2018.09.002]

|                                             |                            | Date:                 | 10/02                           | /2019                                   |            |
|---------------------------------------------|----------------------------|-----------------------|---------------------------------|-----------------------------------------|------------|
| Description                                 | Value                      | H<br>[m]              |                                 | CRN 64-6, 3*400 V, 50Hz                 | eta<br>[%] |
| General information:                        |                            |                       |                                 |                                         |            |
| Product name:                               | CRN 64-6<br>A-F-A-E-HQQE   | 180 -                 |                                 |                                         |            |
| Product No:                                 | 96123790                   | 100                   |                                 |                                         |            |
| EAN number:                                 | 5700396700519              | 160 -                 |                                 |                                         |            |
| Fechnical:                                  |                            | 140 -                 |                                 |                                         |            |
| Pump speed on which pump data are<br>based: | 2957 rpm                   | 120 -                 |                                 |                                         |            |
| Rated flow:                                 | 64 m³/h                    |                       |                                 |                                         |            |
| Rated head:                                 | 139.4 m                    | 100 -                 |                                 |                                         | 100        |
| Head max:                                   | 178.3 m                    |                       |                                 |                                         |            |
| Stages:                                     | 6                          | 80 -                  |                                 |                                         | 80         |
| mpellers:                                   | 6                          | 60 -                  |                                 |                                         | 60         |
| Number of reduced-diameter impellers:       | 0                          | 00                    |                                 |                                         | 00         |
| Low NPSH:                                   | N                          | 40 -                  |                                 |                                         | 40         |
| Pump orientation:                           | Vertical                   |                       |                                 |                                         |            |
| Shaft seal arrangement:                     | Single                     | 20 -                  |                                 |                                         | 20         |
| Code for shaft seal:                        | HQQE                       |                       |                                 |                                         |            |
| Approvals on nameplate:                     | CE, EAC,ACS                |                       | 10 20 30 40                     | 50 60 70 Q [m³/h]                       | 0          |
| Curve tolerance:                            | ISO9906:2012 3B            | P<br>[kW]             |                                 | P1                                      | NPSH       |
|                                             |                            | [KVV]                 |                                 |                                         | [m]        |
| Pump version:<br>Model:                     | A                          | 30 -                  |                                 | P2                                      | 12         |
|                                             | В                          |                       |                                 |                                         |            |
| Materials:                                  | Stoiploop staal            | 25 -                  |                                 |                                         | 10         |
| Base:                                       | Stainless steel            | 20 -                  |                                 |                                         | 8          |
|                                             | EN 1.4408                  | 15 -                  |                                 |                                         | 6          |
|                                             | AISI 316                   | 10 -                  |                                 |                                         | 4          |
| Impeller:                                   | Stainless steel            |                       |                                 |                                         |            |
|                                             | EN 1.4401                  | 5 -                   |                                 |                                         | 2          |
|                                             | AISI 316                   | <sub>0</sub>          |                                 |                                         | 0          |
| Material code:                              | A                          | . 315                 |                                 |                                         |            |
| Code for rubber:                            | E                          |                       | 396                             |                                         |            |
| Bearing:                                    | SIC                        |                       |                                 |                                         |            |
| Support bearing:                            | Graflon                    |                       |                                 |                                         |            |
| Installation:                               |                            |                       |                                 |                                         |            |
| Maximum ambient temperature:                | 55 °C                      |                       |                                 |                                         |            |
| Maximum operating pressure:                 | 30 bar                     |                       |                                 |                                         |            |
| Max pressure at stated temp:                | 30 bar / 120 °C            | 400                   |                                 |                                         |            |
|                                             | 30 bar / -40 °C            | <u>G 1/2</u>          | G 1/2                           |                                         |            |
| Type of connection:                         | DIN                        | 3                     |                                 |                                         |            |
| Size of inlet connection:                   | DN 100                     | 8<br>4 X G 1/2        | 8 x 22                          | -1                                      |            |
| Size of outlet connection:                  | DN 100                     |                       |                                 |                                         |            |
| Pressure rating for pipe connection:        | PN 40                      |                       |                                 | ž ž                                     |            |
| Flange size for motor:                      | FF350                      | · · · []              | 190 10<br>251 26                | d 4 × 14                                |            |
| Connect code:                               | F                          | L –                   | 365                             |                                         |            |
| Liquid:                                     |                            |                       |                                 |                                         |            |
| Pumped liquid:                              | Water                      |                       | Y                               |                                         |            |
| Liquid temperature range:                   | -40 120 °C                 |                       | ` `                             |                                         |            |
| Liquid temperature during operation:        | 20 °C                      | <br> ,т               |                                 |                                         |            |
| Density:                                    | 998.2 kg/m <sup>3</sup>    |                       |                                 |                                         |            |
| Electrical data:                            |                            |                       | 400-00-00-111                   |                                         |            |
| Motor standard:                             | IEC                        | لۆ كۆ                 |                                 | N SUPPLY                                |            |
| Motor type:                                 | SIEMENS                    | TO AMPLIFIER<br>RELAY |                                 | OF MART                                 |            |
| E Efficiency class:                         | IE3                        |                       | Δ                               | 0.0114E.71                              |            |
| Rated power - P2:                           | 37 kW                      |                       |                                 | TO DIVIE                                |            |
| Power (P2) required by pump:                | 37 kW                      | <b>N</b> +T           | ₿ <sup>+T</sup> ₿ <sup>+T</sup> | PROTECT<br>THE REL<br>CORDING           |            |
| Mains frequency:                            | 50 Hz                      |                       |                                 | P C AACL                                |            |
| Rated voltage:                              | 3 x 380-420D/660-725Y      | 00                    |                                 | C TP311 THE<br>REAMISTORS<br>HERMISTORS |            |
| Rated current:                              | V<br>68,0-63,0/39,0-36,0 A | TO AMPLIFIER<br>RELAY |                                 | 2 00 C                                  |            |
|                                             | 00,0-00,0/09,0-00,0 A      |                       |                                 | ]                                       |            |