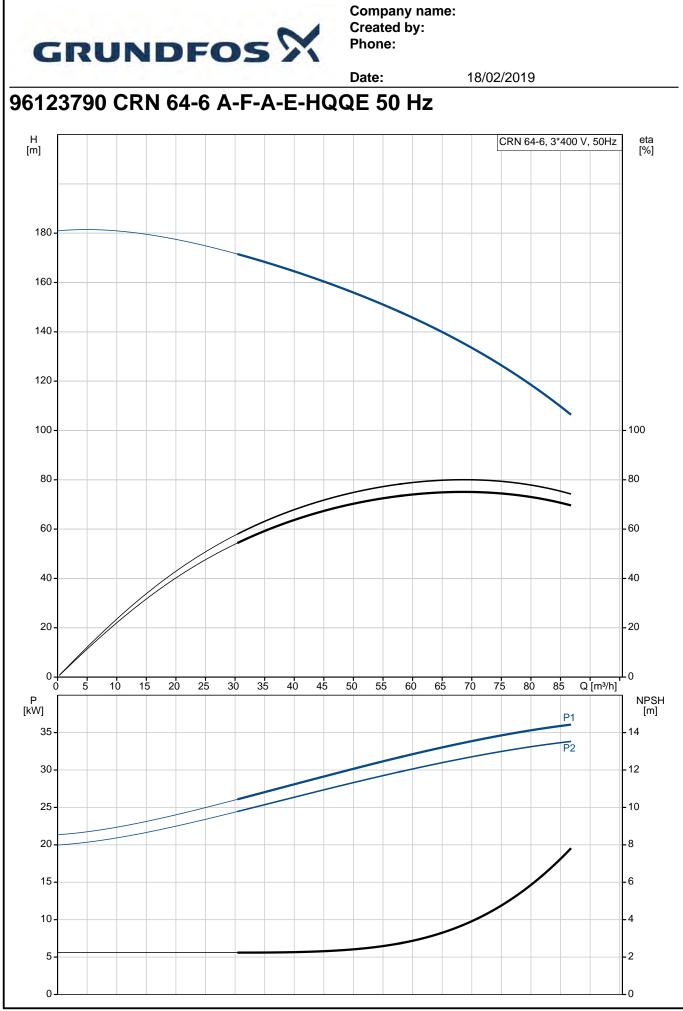

Printed from Grundfos Product Centre [2018.09.002]

|                                             |                            | Date:                 | 10/02                           | /2019                                   |            |
|---------------------------------------------|----------------------------|-----------------------|---------------------------------|-----------------------------------------|------------|
| Description                                 | Value                      | H<br>[m]              |                                 | CRN 64-6, 3*400 V, 50Hz                 | eta<br>[%] |
| General information:                        |                            |                       |                                 |                                         |            |
| Product name:                               | CRN 64-6<br>A-F-A-E-HQQE   | 180 -                 |                                 |                                         |            |
| Product No:                                 | 96123790                   | 100                   |                                 |                                         |            |
| EAN number:                                 | 5700396700519              | 160 -                 |                                 |                                         |            |
| Fechnical:                                  |                            | 140 -                 |                                 |                                         |            |
| Pump speed on which pump data are<br>based: | 2957 rpm                   | 120 -                 |                                 |                                         |            |
| Rated flow:                                 | 64 m³/h                    |                       |                                 |                                         |            |
| Rated head:                                 | 139.4 m                    | 100 -                 |                                 |                                         | 100        |
| Head max:                                   | 178.3 m                    |                       |                                 |                                         |            |
| Stages:                                     | 6                          | 80 -                  |                                 |                                         | 80         |
| mpellers:                                   | 6                          | 60 -                  |                                 |                                         | 60         |
| Number of reduced-diameter impellers:       | 0                          | 00                    |                                 |                                         | 00         |
| Low NPSH:                                   | N                          | 40 -                  |                                 |                                         | 40         |
| Pump orientation:                           | Vertical                   |                       |                                 |                                         |            |
| Shaft seal arrangement:                     | Single                     | 20 -                  |                                 |                                         | 20         |
| Code for shaft seal:                        | HQQE                       |                       |                                 |                                         |            |
| Approvals on nameplate:                     | CE, EAC,ACS                |                       | 10 20 30 40                     | 50 60 70 Q [m³/h]                       | 0          |
| Curve tolerance:                            | ISO9906:2012 3B            | P<br>[kW]             |                                 | P1                                      | NPSH       |
|                                             |                            | [KVV]                 |                                 |                                         | [m]        |
| Pump version:<br>Model:                     | A                          | 30 -                  |                                 | P2                                      | 12         |
|                                             | В                          |                       |                                 |                                         |            |
| Materials:                                  | Stoiploop staal            | 25 -                  |                                 |                                         | 10         |
| Base:                                       | Stainless steel            | 20 -                  |                                 |                                         | 8          |
|                                             | EN 1.4408                  | 15 -                  |                                 |                                         | 6          |
|                                             | AISI 316                   | 10 -                  |                                 |                                         | 4          |
| Impeller:                                   | Stainless steel            |                       |                                 |                                         |            |
|                                             | EN 1.4401                  | 5 -                   |                                 |                                         | 2          |
|                                             | AISI 316                   | <sub>0</sub>          |                                 |                                         | 0          |
| Material code:                              | A                          | . 315                 |                                 |                                         |            |
| Code for rubber:                            | E                          |                       | 396                             |                                         |            |
| Bearing:                                    | SIC                        |                       |                                 |                                         |            |
| Support bearing:                            | Graflon                    |                       |                                 |                                         |            |
| Installation:                               |                            |                       |                                 |                                         |            |
| Maximum ambient temperature:                | 55 °C                      |                       |                                 |                                         |            |
| Maximum operating pressure:                 | 30 bar                     |                       |                                 |                                         |            |
| Max pressure at stated temp:                | 30 bar / 120 °C            | 400                   |                                 |                                         |            |
|                                             | 30 bar / -40 °C            | <u>G 1/2</u>          | G 1/2                           |                                         |            |
| Type of connection:                         | DIN                        | 3                     |                                 |                                         |            |
| Size of inlet connection:                   | DN 100                     | 8<br>4 X G 1/2        | 8 x 22                          | -1                                      |            |
| Size of outlet connection:                  | DN 100                     |                       |                                 |                                         |            |
| Pressure rating for pipe connection:        | PN 40                      |                       |                                 | ž ž                                     |            |
| Flange size for motor:                      | FF350                      | · · · []              | 190 10<br>251 26                | d 4 × 14                                |            |
| Connect code:                               | F                          | L –                   | 365                             |                                         |            |
| Liquid:                                     |                            |                       |                                 |                                         |            |
| Pumped liquid:                              | Water                      |                       | Y                               |                                         |            |
| Liquid temperature range:                   | -40 120 °C                 |                       | ` `                             |                                         |            |
| Liquid temperature during operation:        | 20 °C                      | <br> ,т               |                                 |                                         |            |
| Density:                                    | 998.2 kg/m <sup>3</sup>    |                       |                                 |                                         |            |
| Electrical data:                            |                            |                       | 400-00-00-111                   |                                         |            |
| Motor standard:                             | IEC                        | لۆ كۆ                 |                                 | N SUPPLY                                |            |
| Motor type:                                 | SIEMENS                    | TO AMPLIFIER<br>RELAY |                                 | OF MART                                 |            |
| E Efficiency class:                         | IE3                        |                       | Δ                               | 0.0114E.71                              |            |
| Rated power - P2:                           | 37 kW                      |                       |                                 | TO DIVIE                                |            |
| Power (P2) required by pump:                | 37 kW                      | <b>N</b> +T           | ₿ <sup>+T</sup> ₿ <sup>+T</sup> | PROTECT<br>THE REL<br>CORDING           |            |
| Mains frequency:                            | 50 Hz                      |                       |                                 | P C AACL                                |            |
| Rated voltage:                              | 3 x 380-420D/660-725Y      | 00                    |                                 | C TP311 THE<br>REAMISTORS<br>HERMISTORS |            |
| Rated current:                              | V<br>68,0-63,0/39,0-36,0 A | TO AMPLIFIER<br>RELAY |                                 | 2 00 C                                  |            |
|                                             | 00,0-00,0/09,0-00,0 A      |                       |                                 | ]                                       |            |