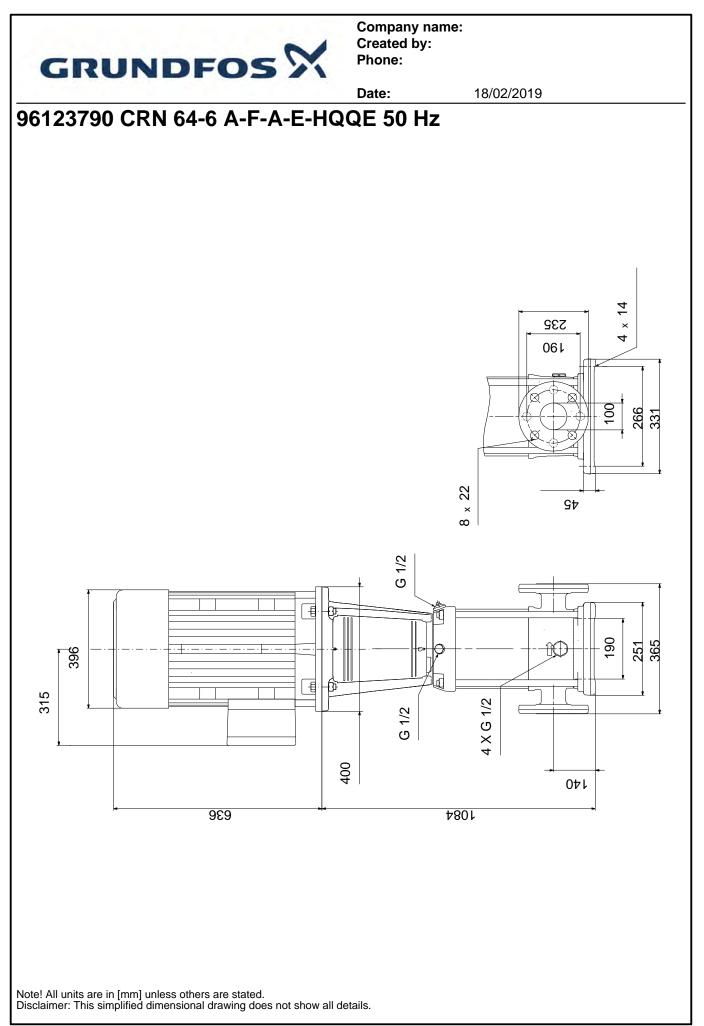

Printed from Grundfos Product Centre [2018.09.002]

|                                             |                            | Date:                 | 10/02                           | /2019                                   |            |
|---------------------------------------------|----------------------------|-----------------------|---------------------------------|-----------------------------------------|------------|
| Description                                 | Value                      | H<br>[m]              |                                 | CRN 64-6, 3*400 V, 50Hz                 | eta<br>[%] |
| General information:                        |                            |                       |                                 |                                         |            |
| Product name:                               | CRN 64-6<br>A-F-A-E-HQQE   | 180 -                 |                                 |                                         |            |
| Product No:                                 | 96123790                   | 100                   |                                 |                                         |            |
| EAN number:                                 | 5700396700519              | 160 -                 |                                 |                                         |            |
| Fechnical:                                  |                            | 140 -                 |                                 |                                         |            |
| Pump speed on which pump data are<br>based: | 2957 rpm                   | 120 -                 |                                 |                                         |            |
| Rated flow:                                 | 64 m³/h                    |                       |                                 |                                         |            |
| Rated head:                                 | 139.4 m                    | 100 -                 |                                 |                                         | 100        |
| Head max:                                   | 178.3 m                    |                       |                                 |                                         |            |
| Stages:                                     | 6                          | 80 -                  |                                 |                                         | 80         |
| mpellers:                                   | 6                          | 60 -                  |                                 |                                         | 60         |
| Number of reduced-diameter impellers:       | 0                          | 00                    |                                 |                                         | 00         |
| Low NPSH:                                   | N                          | 40 -                  |                                 |                                         | 40         |
| Pump orientation:                           | Vertical                   |                       |                                 |                                         |            |
| Shaft seal arrangement:                     | Single                     | 20 -                  |                                 |                                         | 20         |
| Code for shaft seal:                        | HQQE                       |                       |                                 |                                         |            |
| Approvals on nameplate:                     | CE, EAC,ACS                |                       | 10 20 30 40                     | 50 60 70 Q [m³/h]                       | 0          |
| Curve tolerance:                            | ISO9906:2012 3B            | P<br>[kW]             |                                 | P1                                      | NPSH       |
|                                             |                            | [KVV]                 |                                 |                                         | [m]        |
| Pump version:<br>Model:                     | A                          | 30 -                  |                                 | P2                                      | 12         |
|                                             | В                          |                       |                                 |                                         |            |
| Materials:                                  | Stoiploop staal            | 25 -                  |                                 |                                         | 10         |
| Base:                                       | Stainless steel            | 20 -                  |                                 |                                         | 8          |
|                                             | EN 1.4408                  | 15 -                  |                                 |                                         | 6          |
|                                             | AISI 316                   | 10 -                  |                                 |                                         | 4          |
| Impeller:                                   | Stainless steel            |                       |                                 |                                         |            |
|                                             | EN 1.4401                  | 5 -                   |                                 |                                         | 2          |
|                                             | AISI 316                   | <sub>0</sub>          |                                 |                                         | 0          |
| Material code:                              | A                          | . 315                 |                                 |                                         |            |
| Code for rubber:                            | E                          |                       | 396                             |                                         |            |
| Bearing:                                    | SIC                        |                       |                                 |                                         |            |
| Support bearing:                            | Graflon                    |                       |                                 |                                         |            |
| Installation:                               |                            |                       |                                 |                                         |            |
| Maximum ambient temperature:                | 55 °C                      |                       |                                 |                                         |            |
| Maximum operating pressure:                 | 30 bar                     |                       |                                 |                                         |            |
| Max pressure at stated temp:                | 30 bar / 120 °C            | 400                   |                                 |                                         |            |
|                                             | 30 bar / -40 °C            | <u>G 1/2</u>          | G 1/2                           |                                         |            |
| Type of connection:                         | DIN                        | 3                     |                                 |                                         |            |
| Size of inlet connection:                   | DN 100                     | 8<br>4 X G 1/2        | 8 x 22                          | -1                                      |            |
| Size of outlet connection:                  | DN 100                     |                       |                                 |                                         |            |
| Pressure rating for pipe connection:        | PN 40                      |                       |                                 | ž ž                                     |            |
| Flange size for motor:                      | FF350                      | · · · []              | 190 10<br>251 26                | d 4 × 14                                |            |
| Connect code:                               | F                          | L –                   | 365                             |                                         |            |
| Liquid:                                     |                            |                       |                                 |                                         |            |
| Pumped liquid:                              | Water                      |                       | Y                               |                                         |            |
| Liquid temperature range:                   | -40 120 °C                 |                       | ` `                             |                                         |            |
| Liquid temperature during operation:        | 20 °C                      | <br> ,т               |                                 |                                         |            |
| Density:                                    | 998.2 kg/m <sup>3</sup>    |                       |                                 |                                         |            |
| Electrical data:                            |                            |                       | 400-00-00-111                   |                                         |            |
| Motor standard:                             | IEC                        | لۆ كۆ                 |                                 | N SUPPLY                                |            |
| Motor type:                                 | SIEMENS                    | TO AMPLIFIER<br>RELAY |                                 | OF MART                                 |            |
| E Efficiency class:                         | IE3                        |                       | Δ                               | 0.0114E.71                              |            |
| Rated power - P2:                           | 37 kW                      |                       |                                 | TO DIVIE                                |            |
| Power (P2) required by pump:                | 37 kW                      | <b>N</b> +T           | ₿ <sup>+T</sup> ₿ <sup>+T</sup> | PROTECT<br>THE REL<br>CORDING           |            |
| Mains frequency:                            | 50 Hz                      |                       |                                 | P C AACL                                |            |
| Rated voltage:                              | 3 x 380-420D/660-725Y      | 00                    |                                 | C TP311 THE<br>REAMISTORS<br>HERMISTORS |            |
| Rated current:                              | V<br>68,0-63,0/39,0-36,0 A | TO AMPLIFIER<br>RELAY |                                 | 2 00 C                                  |            |
|                                             | 00,0-00,0/09,0-00,0 A      |                       |                                 | ]                                       |            |