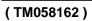

|         |                                          | <b>Date:</b> 18/02/2019                         |
|---------|------------------------------------------|-------------------------------------------------|
| Pos     | Description                              | Annotation Classification Data Part no. Qty. Ur |
| 38      | O-ring                                   | Diameter: 16,3 2                                |
|         |                                          | Material type: FKM                              |
|         |                                          | Thickness: 2,4                                  |
| 38      | O-ring                                   | Diameter: 16,3 4                                |
|         |                                          | Material type: FKM                              |
|         |                                          | Thickness: 2,4                                  |
| 38      | O-ring                                   | Diameter: 16,3 6                                |
|         |                                          | Material type: FKM                              |
|         |                                          | Thickness: 2,4                                  |
| 38      | O-ring                                   | Diameter: 16,3 2                                |
|         | 5                                        | Material type: EPDM                             |
|         |                                          | Thickness: 2,4                                  |
| 38      | O-ring                                   | Diameter: 16,3 4                                |
|         | - ·····3                                 | Material type: EPDM                             |
|         |                                          | Thickness: 2,4                                  |
|         | Kit, shaft seal HQQE                     | 96525458 1 pc                                   |
|         | Grinding device                          | 90525458 1 pc                                   |
| 105     | Shaft seal                               |                                                 |
| 100     | Adjusting fork                           | Material type: HQQE 1                           |
| 100     |                                          |                                                 |
| 109     | O-ring                                   | Diamator: 04 E                                  |
| 110     | O-ring                                   | Diameter: 21,5                                  |
|         |                                          | Material type: EPDM                             |
|         |                                          | Thickness: 4,25                                 |
|         | Kit, wear parts                          | 98497495 1 pc                                   |
| 45      | Seal ring                                | 8                                               |
| 47d     | Lock ring                                | 8                                               |
| 47c     | Bush                                     | 6                                               |
| 49c     | Wear ring                                | 8                                               |
| 65      | Top f/neck ring                          | 8                                               |
|         | Motor                                    | 1 pc                                            |
| 156     | Kit, fan                                 | 98062265 1                                      |
| 151     | Kit, fan cover                           | 98062275 1                                      |
| 156b    | Kit, flange                              | 98062279 1                                      |
|         | Kit, lubrication nipple                  | 98062531 1                                      |
| 156a    | Kit, ND-end shield cpl.                  | 98062517 1                                      |
| 159b    | Kit, seal ring                           | 98062551 1                                      |
| 176     | Kit, terminal board                      | 98062236 1                                      |
| 164a    | Kit, terminal box                        | 98062262 1                                      |
| 104a    | Motor stool                              |                                                 |
| 1a<br>2 |                                          | •                                               |
| 2       | Pump head                                | 1                                               |
|         | Upper chamber cpl.                       | 98634150 1 pc                                   |
| 47c     | Bulk, Bush (10 pcs)                      | 99321194 1                                      |
| 4       | Bulk, Intermediate chamber cpl. (3 pcs)  | 99481485 3 pc                                   |
| 4a      | Bulk, Intermediate chamber cpl. (5 pcs)  | 99262947 2 pc                                   |
| 4       | Bulk, Intermediate chamber cpl. (10 pcs) | 99481486 3 pc                                   |
| 45a     | Bulk, Neck ring cpl. (10 pcs)            | 96547434 1                                      |
| 45a     | Neck ring cpl.                           | 98678220 1                                      |
| 4       | Intermediate chamber cpl.                | 98634095 3 pc                                   |
| 7a      | Bulk, Socket button head screw (10 pcs)  | 96549696 4 pc                                   |
| 7       | Bulk, Coupling guard (10 pcs)            | 96603279 2 pc                                   |
| 18      | Bulk, Air vent screw (5 pcs)             | 96547461 1 pc                                   |
| 18      | Air vent screw                           | 95061351 1 pc                                   |
| 25      | Bulk, Plug (10 pcs)                      | 96536013 1 pc                                   |
| 26c     | Bulk, Washer (4 pcs)                     | Designation: DIN 125A 99262704 2 pc             |
| 200     |                                          | Thickness: 1,6                                  |
| 26c     | Washer                                   | Designation: DIN 125A 96586880 2 pc             |
| 200     |                                          | Thickness: 1,6                                  |
| 26b     | Bulk, Hex socket head cap screw (10 pcs) |                                                 |
|         | DUIK HEX SOCKET DEAD CAD SCIEW (11) DCS) | 98931380 2 pc                                   |