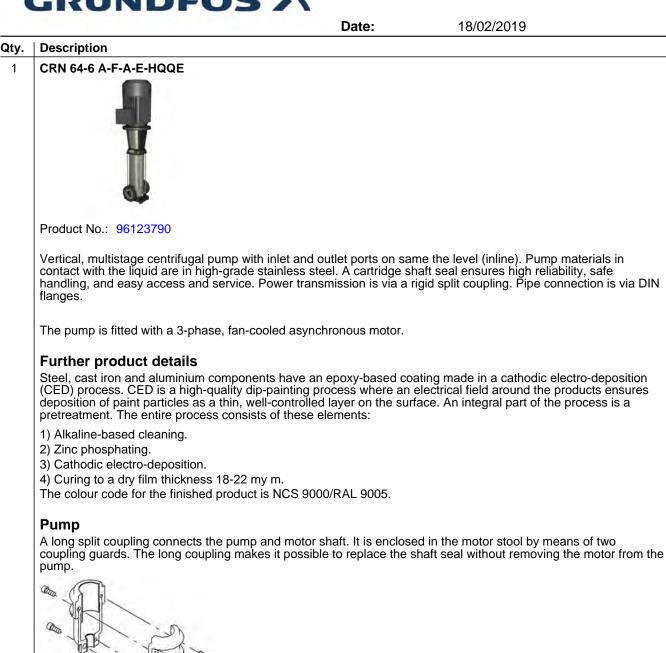

The motor stool connects the pump head and motor. The pump head has a combined 1/2" priming plug and vent screw.

The pump is fitted with a balanced O-ring seal unit with a rigid torque-transmission system. This seal type is assembled in a cartridge unit which makes replacement safe and easy. Due to the balancing, this seal type is suitable for high-pressure applications. The cartridge construction also protects the pump shaft from possible wear from a dynamic O-ring between pump shaft and shaft seal.