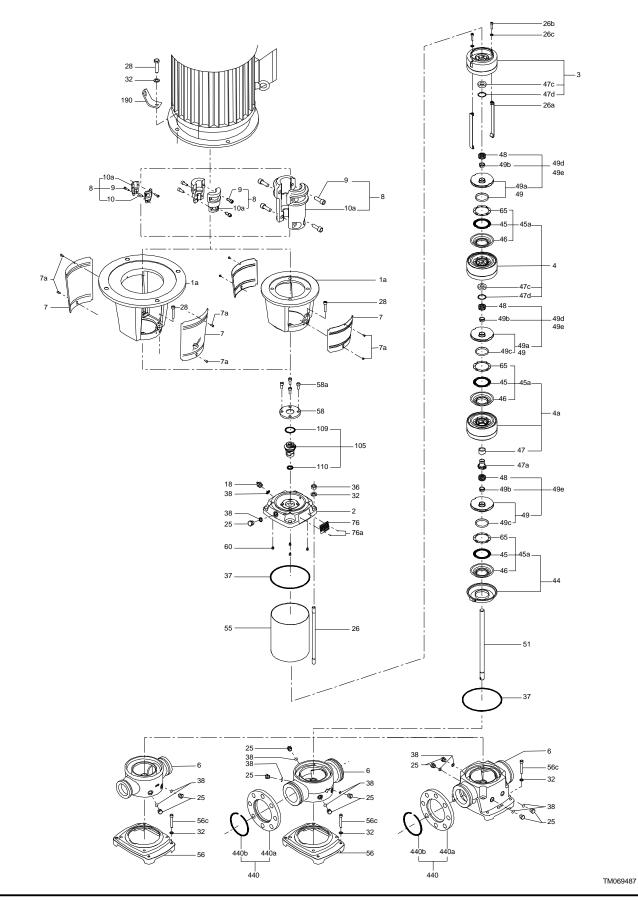

## (tm069487 for LACR model B standard)

Printed from Grundfos Product Centre [2018.09.002]

18/02/2019

18/02/2019

# Spare parts CRN 64-6, Product No. 96123790 Valid from 3.3.2014 (1410)

| Pos       | -                           | Annotation | Classification Data | Part no. | Qty. | Uni |
|-----------|-----------------------------|------------|---------------------|----------|------|-----|
|           | Base                        |            |                     | 96587697 | 1    | pcs |
| 6         | Base                        |            |                     |          | 1    |     |
| 80        | Kit, chamber stack          |            |                     | 96416342 | 1    | pcs |
| 80        | Chamber stack               |            |                     |          | 1    |     |
| 3         | Upper chamber cpl.          |            |                     |          |      |     |
|           | Guide cup                   |            |                     |          |      |     |
|           | Guide cup                   |            |                     |          |      |     |
|           | Cone                        |            |                     |          |      |     |
|           | Guide vane                  |            |                     |          |      |     |
|           | Chamber                     |            |                     |          |      |     |
|           | Chamber                     |            |                     |          |      |     |
| 47d       | Lock ring                   |            |                     |          |      |     |
| 47c       | Bush                        |            |                     |          |      |     |
| 4a        | Intermediate chamber cpl.   |            |                     |          |      |     |
|           | Guide cup                   |            |                     |          |      |     |
|           | Guide cup                   |            |                     |          |      |     |
|           | Cone                        |            |                     |          |      |     |
|           | Guide vane                  |            |                     |          |      |     |
|           | Chamber                     |            |                     |          |      |     |
|           | Chamber                     |            |                     |          |      |     |
| 45a       | Neck ring cpl.              |            |                     |          |      |     |
| 47        | Bearing                     |            |                     |          |      |     |
| 4         | Intermediate chamber cpl.   |            |                     |          |      |     |
|           | Guide cup                   |            |                     |          |      |     |
|           | Guide cup                   |            |                     |          |      |     |
|           | Cone                        |            |                     |          |      |     |
|           | Guide vane                  |            |                     |          |      |     |
|           | Chamber                     |            |                     |          |      |     |
|           | Chamber                     |            |                     |          |      |     |
| 45a       | Neck ring cpl.              |            |                     |          |      |     |
| 47d       | Lock ring                   |            |                     |          |      |     |
| 47c       | Bush                        |            |                     |          |      |     |
| 26c       | Washer                      |            | Designation: D      | IN 125A  |      |     |
|           |                             |            | Thickness: 1,6      |          |      |     |
| 26b       | Hex socket head cap screw   |            |                     |          |      |     |
| 26a       | Strap cpl.                  |            | Length (mm): 5      | 604.5    |      |     |
|           |                             |            | Thread: M8          | - ,-     |      |     |
| 44        | Suction interconnector cpl. |            |                     |          |      |     |
| 44a       | Inlet part                  |            |                     |          |      |     |
| 45        | Seal ring                   |            |                     |          |      |     |
| 46        | Neck ring                   |            |                     |          |      |     |
| 65        | Top f/neck ring             |            |                     |          |      |     |
| 47a       |                             |            |                     |          |      |     |
|           | Driver                      |            |                     |          |      |     |
|           | Holder                      |            |                     |          |      |     |
|           | Disc spring                 |            |                     |          |      |     |
|           | Bearing ring                |            |                     |          |      |     |
| 49e       | Impeller cpl.               |            |                     |          |      |     |
| 490       | Nut                         |            |                     |          |      |     |
| 40<br>49b | Split cone                  |            |                     |          |      |     |
| 490       | Impeller                    |            |                     |          |      |     |
| -13       | Impeller hub                |            |                     |          |      |     |
|           |                             |            |                     |          |      |     |

| Pere          | Description               | Annotation | Classification Data | Part no.  | <b>^</b> | 110.14 |
|---------------|---------------------------|------------|---------------------|-----------|----------|--------|
| <b>Pos</b> 51 | Description<br>Shaft      | Annotation | Classification Data | Part no.  | Qty.     | Unit   |
| 51            | Kit, chambers             |            |                     | 98634056  | 1        | pcs    |
| 4a            | Intermediate chamber cpl. |            |                     | 0000-1000 |          | •      |
| Ψu            | Guide cup                 |            |                     |           |          |        |
|               | Guide cup                 |            |                     |           |          |        |
|               | Cone                      |            |                     |           |          |        |
|               | Guide vane                |            |                     |           |          |        |
|               | Chamber                   |            |                     |           |          |        |
|               | Chamber                   |            |                     |           |          |        |
| 45a           | Neck ring cpl.            |            |                     |           |          |        |
| 43a<br>47     | Bearing                   |            |                     |           |          |        |
| 47<br>47a     | Bearing cpl.              |            |                     |           |          | 1      |
| 41 a          | Driver                    |            |                     |           |          |        |
|               | Holder                    |            |                     |           |          |        |
|               |                           |            |                     |           |          |        |
|               | Disc spring               |            |                     |           |          |        |
|               | Bearing ring              |            |                     | 00440504  |          | ·      |
|               | Kit, coupling             |            |                     | 96416594  |          | pcs    |
| •             | Adjusting fork            |            | D: : 00/55          |           | 1        |        |
| 8             | Coupling cpl.             |            | Dimension: 22/55    | 1010      | 1        |        |
| 9             | Hex socket head cap screw |            | Designation: DI     | N 912     |          |        |
|               |                           |            | Length (mm): 25     |           |          |        |
|               |                           |            | Thread: M10         |           |          |        |
| 10a           | Coupling half             |            |                     |           |          |        |
|               | Kit, coupling guard       |            |                     | 96505135  |          | pcs    |
| 7a            | Socket button head screw  |            |                     |           | 2        |        |
| 7             | Coupling guard            |            |                     |           | 2        |        |
|               | Kit, cover                |            |                     | 98832448  |          | pcs    |
| 58a           | Hex socket head cap screw |            | Designation: DIN 91 | 2         | 4        | 1      |
|               |                           |            | Length (mm): 25     |           |          |        |
|               |                           |            | Thread: M10         |           |          |        |
| 58            | Cover                     |            |                     |           | 1        |        |
|               | Kit, gaskets              |            |                     | 96416599  | 1        | pcs    |
|               | Adjusting fork            |            |                     |           | 1        |        |
| 37            | O-ring                    |            |                     |           | 2        | 2      |
| 38            | O-ring                    |            | Diameter: 16,3      |           | 2        | 2      |
|               |                           |            | Material type: EPDM |           |          |        |
|               |                           |            | Thickness: 2,4      |           |          |        |
| 38            | O-ring                    |            | Diameter: 16,3      |           | 4        | 1      |
|               |                           |            | Material type: EPDM |           |          |        |
|               |                           |            | Thickness: 2,4      |           |          |        |
| 60            | Spring                    |            |                     |           | 2        | 1      |
| 109           | O-ring                    |            |                     |           | 1        | l      |
| 110           | O-ring                    |            | Diameter: 21,2      |           | 1        | l      |
|               |                           |            | Material type: EPDM |           |          |        |
|               |                           |            | Thickness: 3,55     |           |          |        |
|               | Kit, impeller             |            |                     | 98634079  | 1        | pcs    |
| 48            | Nut                       |            |                     |           | 1        | •      |
| 48            | Nut                       |            |                     |           | 1        | l      |
| 49b           | Split cone                |            |                     |           | 1        |        |
| 49            | Impeller                  |            |                     |           | 1        |        |
| -             | Impeller hub              |            |                     |           |          |        |
| 49c           | Wear ring                 |            |                     |           |          |        |
|               | Kit, plug                 |            |                     | 96505136  | 1        | pcs    |
| 18            | Air vent screw            |            |                     |           | 1        |        |
| .0            | Spindle                   |            |                     |           |          | •      |
|               | Plug                      |            |                     |           |          |        |
| 25            | Plug                      |            |                     |           | 4        | 1      |
| 25            | Plug                      |            |                     |           | 1        |        |
| 20            | i iug                     |            |                     |           |          |        |

|         |                                          | <b>Date:</b> 18/02/2019                         |
|---------|------------------------------------------|-------------------------------------------------|
| Pos     | Description                              | Annotation Classification Data Part no. Qty. Ur |
| 38      | O-ring                                   | Diameter: 16,3 2                                |
|         |                                          | Material type: FKM                              |
|         |                                          | Thickness: 2,4                                  |
| 38      | O-ring                                   | Diameter: 16,3 4                                |
|         |                                          | Material type: FKM                              |
|         |                                          | Thickness: 2,4                                  |
| 38      | O-ring                                   | Diameter: 16,3 6                                |
|         |                                          | Material type: FKM                              |
|         |                                          | Thickness: 2,4                                  |
| 38      | O-ring                                   | Diameter: 16,3 2                                |
|         | 5                                        | Material type: EPDM                             |
|         |                                          | Thickness: 2,4                                  |
| 38      | O-ring                                   | Diameter: 16,3 4                                |
|         | - ·····3                                 | Material type: EPDM                             |
|         |                                          | Thickness: 2,4                                  |
|         | Kit, shaft seal HQQE                     | 96525458 1 pc                                   |
|         | Grinding device                          | 90525458 1 pc                                   |
| 105     | Shaft seal                               |                                                 |
| 100     | Adjusting fork                           | Material type: HQQE 1                           |
| 100     |                                          |                                                 |
| 109     | O-ring                                   | Diamator: 04 E                                  |
| 110     | O-ring                                   | Diameter: 21,5                                  |
|         |                                          | Material type: EPDM                             |
|         |                                          | Thickness: 4,25                                 |
|         | Kit, wear parts                          | 98497495 1 pc                                   |
| 45      | Seal ring                                | 8                                               |
| 47d     | Lock ring                                | 8                                               |
| 47c     | Bush                                     | 6                                               |
| 49c     | Wear ring                                | 8                                               |
| 65      | Top f/neck ring                          | 8                                               |
|         | Motor                                    | 1 pc                                            |
| 156     | Kit, fan                                 | 98062265 1                                      |
| 151     | Kit, fan cover                           | 98062275 1                                      |
| 156b    | Kit, flange                              | 98062279 1                                      |
|         | Kit, lubrication nipple                  | 98062531 1                                      |
| 156a    | Kit, ND-end shield cpl.                  | 98062517 1                                      |
| 159b    | Kit, seal ring                           | 98062551 1                                      |
| 176     | Kit, terminal board                      | 98062236 1                                      |
| 164a    | Kit, terminal box                        | 98062262 1                                      |
| 104a    | Motor stool                              |                                                 |
| 1a<br>2 |                                          | •                                               |
| 2       | Pump head                                | 1                                               |
|         | Upper chamber cpl.                       | 98634150 1 pc                                   |
| 47c     | Bulk, Bush (10 pcs)                      | 99321194 1                                      |
| 4       | Bulk, Intermediate chamber cpl. (3 pcs)  | 99481485 3 pc                                   |
| 4a      | Bulk, Intermediate chamber cpl. (5 pcs)  | 99262947 2 pc                                   |
| 4       | Bulk, Intermediate chamber cpl. (10 pcs) | 99481486 3 pc                                   |
| 45a     | Bulk, Neck ring cpl. (10 pcs)            | 96547434 1                                      |
| 45a     | Neck ring cpl.                           | 98678220 1                                      |
| 4       | Intermediate chamber cpl.                | 98634095 3 pc                                   |
| 7a      | Bulk, Socket button head screw (10 pcs)  | 96549696 4 pc                                   |
| 7       | Bulk, Coupling guard (10 pcs)            | 96603279 2 pc                                   |
| 18      | Bulk, Air vent screw (5 pcs)             | 96547461 1 pc                                   |
| 18      | Air vent screw                           | 95061351 1 pc                                   |
| 25      | Bulk, Plug (10 pcs)                      | 96536013 1 pc                                   |
| 26c     | Bulk, Washer (4 pcs)                     | Designation: DIN 125A 99262704 2 pc             |
| 200     |                                          | Thickness: 1,6                                  |
| 26c     | Washer                                   | Designation: DIN 125A 96586880 2 pc             |
| 200     |                                          | Thickness: 1,6                                  |
| 26b     | Bulk, Hex socket head cap screw (10 pcs) |                                                 |
|         | DUIK HEX SOCKET DEAD CAD SCIEW (11) DCS) | 98931380 2 pc                                   |