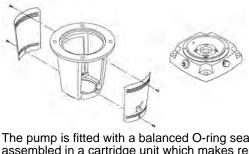

18/02/2019

```
Qty. | Description
```

Primary seal:

- Rotating seal ring material: silicon carbide (SiC)
- Stationary seat material: silicon carbide (SiC)

This material pairing is used where higher corrosion resistance is required. The high hardness of this material pairing offers good resistance against abrasive particles.

Secondary seal material: EPDM (ethylene-propylene rubber)

EPDM has excellent resistance to hot water. EPDM is not suitable for mineral oils.

The shaft seal is retained in the pump head by a cover and screws. It can be replaced without removing the motor.