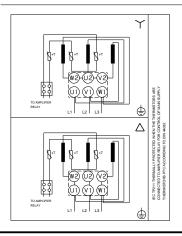

Electrical tolerances comply with IEC 60034.

The motor efficiency is classified as IE3 in accordance with IEC 60034-30-1.

The motor has thermistors (PTC sensors) in the windings in accordance with DIN 44081/DIN 44082. The protection reacts to both slow- and quick-rising temperatures, e.g. constant overload and stalled conditions.

Thermal switches must be connected to an external control circuit in a way which ensures that the automatic reset cannot cause accidents. The motors must be connected to a motor-protective circuit breaker according to local regulations.