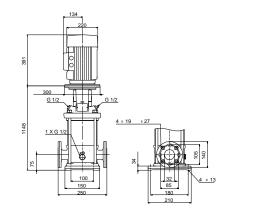

## 96514221 CRN 5-32 A-FGJ-A-E-HQQE 50 Hz

Note! All units are in [mm] unless others are stated. Disclaimer: This simplified dimensional drawing does not show all details.

**Date:** 16/02/2019

### 96514221 CRN 5-32 A-FGJ-A-E-HQQE 50 Hz

Note! All units are in [mm] unless others are stated.

**Date:** 16/02/2019