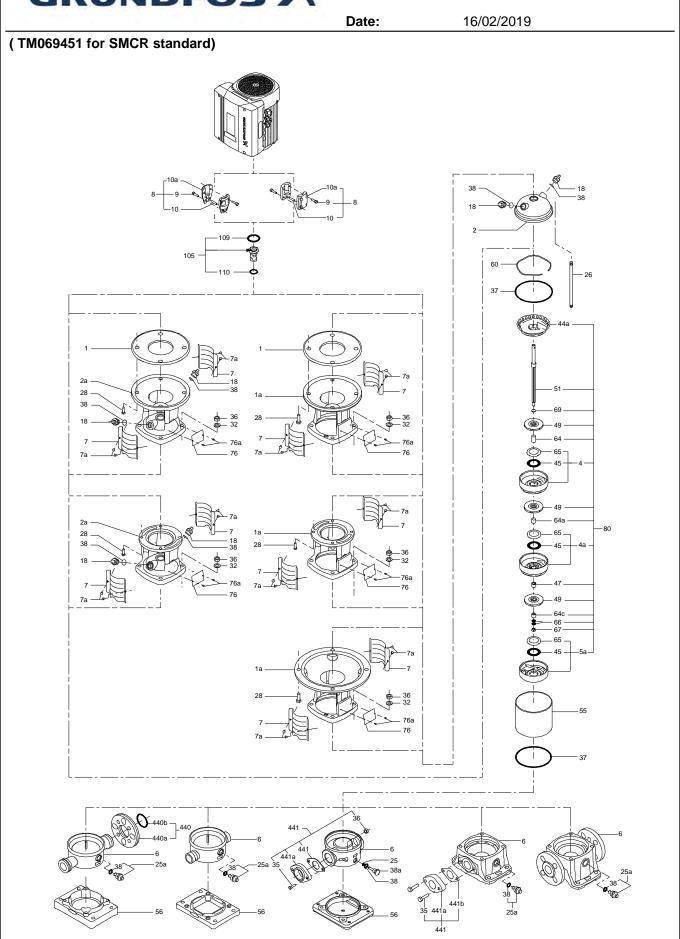

|                      |
| Frequency converter:             | NONE                 |
| Others:                          |                      |
| Minimum efficiency index, MEI ≥: | 0.57                 |
| Net weight:                      | 79.8 kg              |
| Gross weight:                    | 105 kg               |
| Shipping volume:                 | 0.429 m <sup>3</sup> |



**Date:** 16/02/2019

### 96514221 CRN 5-32 A-FGJ-A-E-HQQE 50 Hz





Date: 16/02/2019

## 96514221 CRN 5-32 A-FGJ-A-E-HQQE 50 Hz



Note! All units are in [mm] unless others are stated. Disclaimer: This simplified dimensional drawing does not show all details.



**Date:** 16/02/2019

### 96514221 CRN 5-32 A-FGJ-A-E-HQQE 50 Hz



Note! All units are in [mm] unless others are stated.







**Date:** 16/02/2019

### **Exploded view**









**Date:** 16/02/2019

# Spare parts CRN 5-32, Product No. 96514221 Valid from 1.1.2011 (1152)

|  | Pos      | Description Vitable and the state of the sta | Annotation |                               | Part no. | Qty |     |
|--|----------|----------------------------------------------------------------------------------------------------------------------------------------------------------------------------------------------------------------------------------------------------------------------------------------------------------------------------------------------------------------------------------------------------------------------------------------------------------------------------------------------------------------------