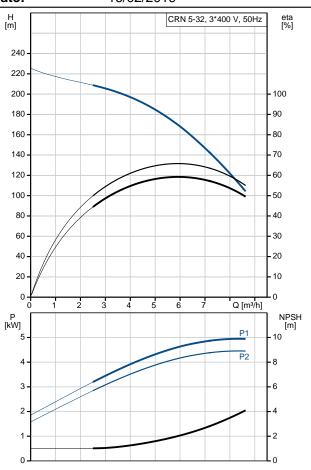

### **Technical data**

Controls:

Frequency converter: NONE

Liquid:

Pumped liquid: Water

Liquid temperature range: -20 .. 120 °C Liquid temperature during operation: 20 °C Density: 998.2 kg/m³

Technical:

Pump speed on which pump data are based: 2919 rpm

Rated flow: 5.8 m³/h
Rated head: 168.6 m
Pump orientation: Vertical
Shaft seal arrangement: Single
Code for shaft seal: HQQE

Approvals on nameplate: CE, EAC,ACS Curve tolerance: ISO9906:2012 3B

**Date:** 16/02/2019

### 96514221 CRN 5-32 A-FGJ-A-E-HQQE 50 Hz

| -                                     |                  |
|---------------------------------------|------------------|
| Description                           | Value            |
| General information:                  |                  |
| Designed as a second                  | CRN 5-32         |
| Product name:                         | A-FGJ-A-E-HQQE   |
| Product No:                           | 96514221         |
| EAN number:                           | 5700396675503    |
| Technical:                            |                  |
| Pump speed on which pump data are     | 2010 rpm         |
| based:                                | 2919 rpm         |
| Rated flow:                           | 5.8 m³/h         |
| Rated head:                           | 168.6 m          |
| Head max:                             | 218.8 m          |
| Stages:                               | 32               |
| Impellers:                            | 32               |
| Number of reduced-diameter impellers: | 0                |
| Low NPSH:                             | N                |
| Pump orientation:                     | Vertical         |
| Shaft seal arrangement:               | Single           |
| Code for shaft seal:                  | HQQE             |
| Approvals on nameplate:               | CE, EAC,ACS      |
| Curve tolerance:                      | ISO9906:2012 3B  |
| Pump version:                         | A                |
| Model:                                | A                |
| Materials:                            |                  |
| Base:                                 | Stainless steel  |
|                                       | EN 1.4408        |
|                                       | AISI 316         |
| Impeller:                             | Stainless steel  |
|                                       | EN 1.4401        |
|                                       | AISI 316         |
| Material code:                        | A                |
| Code for rubber:                      | F                |
| Bearing:                              | SIC              |
| Installation:                         | <u> </u>         |
| Maximum ambient temperature:          | 60 °C            |
| Maximum operating pressure:           | 25 bar           |
| Max pressure at stated temp:          | 25 bar / 120 °C  |
| max procedure at stated temp.         | 25 bar / -20 °C  |
| Type of connection:                   | DIN / ANSI / JIS |
| Size of inlet connection:             | DN 25/32         |
| Olze of fillet confliction.           | 1 1/4 inch       |
| Size of outlet connection:            | DN 25/32         |
| Olzo of oddlot ooffficollori.         | 1 1/4 inch       |
| Pressure rating for pipe connection:  | PN 25            |
| Flange rating inlet:                  | 300 lb           |
| Flange size for motor:                | FF265            |
| Connect code:                         | FGJ              |
| Liquid:                               | 1 63             |
| Pumped liquid:                        | Water            |
|                                       | -20 120 °C       |
| Liquid temperature during eneration:  | 20 °C            |
| Liquid temperature during operation:  |                  |
| Density: Electrical data:             | 998.2 kg/m³      |
|                                       | IEC              |
| Motor type:                           | IEC              |
| Motor type:                           | 132SC            |
| IE Efficiency class:                  | IE3              |
| Rated power - P2:                     | 5.5 kW           |
| Power (P2) required by pump:          | 5.5 kW           |
| Mains frequency:                      | 50 Hz            |
| Rated voltage:                        | 3 x 380-415D V   |