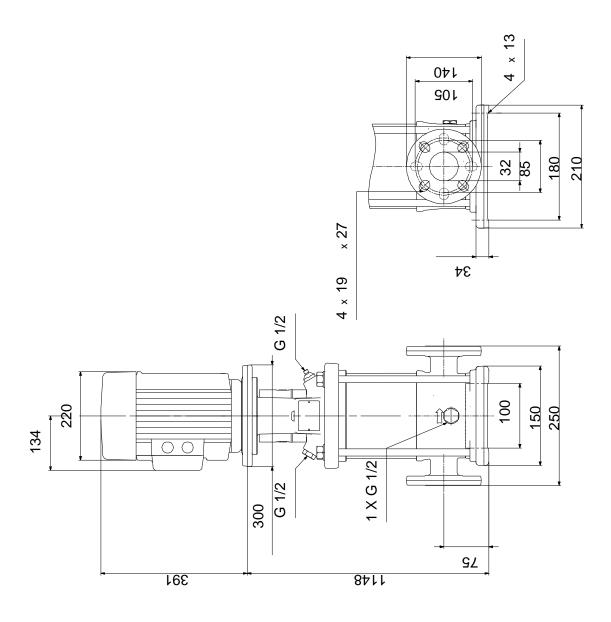

## 96514221 CRN 5-32 A-FGJ-A-E-HQQE 50 Hz

Note! All units are in [mm] unless others are stated. Disclaimer: This simplified dimensional drawing does not show all details.

**Date:** 16/02/2019

### 96514221 CRN 5-32 A-FGJ-A-E-HQQE 50 Hz

Note! All units are in [mm] unless others are stated.

**Date:** 16/02/2019