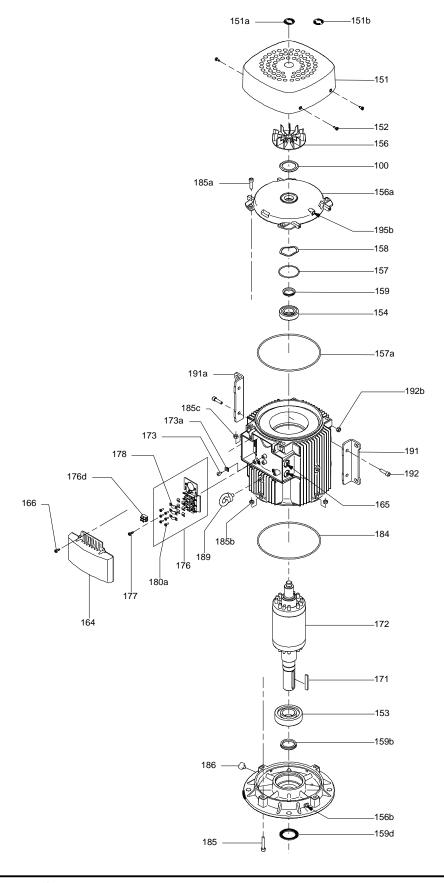

Frequency converter:             | NONE                 |
| Others:                          |                      |
| Minimum efficiency index, MEI ≥: | 0.57                 |
| Net weight:                      | 79.8 kg              |
| Gross weight:                    | 105 kg               |
| Shipping volume:                 | 0.429 m <sup>3</sup> |



**Date:** 16/02/2019

### 96514221 CRN 5-32 A-FGJ-A-E-HQQE 50 Hz





Date: 16/02/2019

## 96514221 CRN 5-32 A-FGJ-A-E-HQQE 50 Hz



Note! All units are in [mm] unless others are stated. Disclaimer: This simplified dimensional drawing does not show all details.



**Date:** 16/02/2019

### 96514221 CRN 5-32 A-FGJ-A-E-HQQE 50 Hz



Note! All units are in [mm] unless others are stated.







**Date:** 16/02/2019

### **Exploded view**









**Date:** 16/02/2019

# Spare parts CRN 5-32, Product No. 96514221 Valid from 1.1.2011 (1152)

|  | Pos      | Description Vitable and the state of the sta | Annotation |                               | Part no. | Qty |     |
|--|----------|-----------------------------------------------------------------------------------------------------------------------------------------------------------------------------------------------------------------------------------------------------------------------------------------------------------------------------------------------------------------------------------------------------------------------------------------------------------------------------------------------------------------------------------------------------------------------