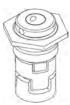

The pump is fitted with a balanced O-ring seal unit with a rigid torque-transmission system. This seal type is assembled in a cartridge unit which makes replacement safe and easy. Due to the balancing, this seal type is suitable for high-pressure applications. The cartridge construction also protects the pump shaft from possible wear from a dynamic O-ring between pump shaft and shaft seal.

Primary seal:

Rotating seal ring material: silicon carbide (SiC)

**Date:** 16/02/2019

#### Qty. | Description

Stationary seat material: silicon carbide (SiC)

This material pairing is used where higher corrosion resistance is required. The high hardness of this material pairing offers good resistance against abrasive particles.

Secondary seal material: EPDM (ethylene-propylene rubber)

EPDM has excellent resistance to hot water. EPDM is not suitable for mineral oils.

The shaft seal is screwed into the pump head.

The chambers and impellers are made of stainless-steel sheet. The chambers are provided with a PTFE neck ring offering improved sealing and high efficiency. The impellers have smooth surfaces, and the shape of the blades ensure a high efficiency.