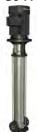

**Date:** 16/02/2019

Qty. | Description

1 | CRN 5-32 A-FGJ-A-E-HQQE

Product No.: 96514221

Vertical, multistage centrifugal pump with inlet and outlet ports on same the level (inline). Pump materials in contact with the liquid are in high-grade stainless steel. A cartridge shaft seal ensures high reliability, safe handling, and easy access and service. Power transmission is via a rigid split coupling. Pipe connection is via combined DIN-ANSI-JIS flanges.

The pump is fitted with a 3-phase, fan-cooled asynchronous motor.