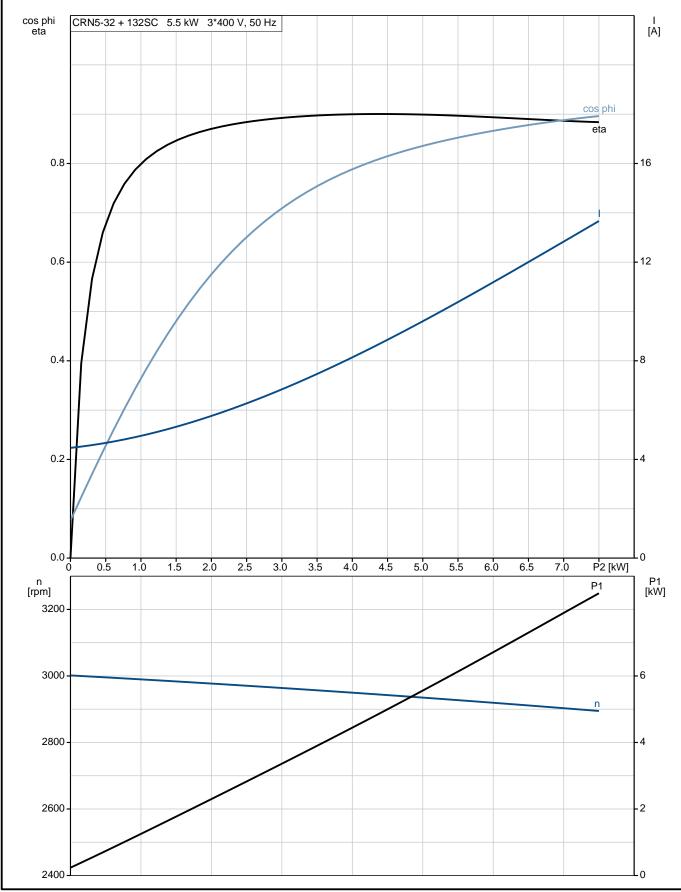

### **Technical data**

Controls:

Frequency converter: NONE

Liquid:

Pumped liquid: Water

Liquid temperature range: -20 .. 120 °C Liquid temperature during operation: 20 °C Density: 998.2 kg/m³

Technical:

Pump speed on which pump data are based: 2919 rpm

Rated flow: 5.8 m³/h
Rated head: 168.6 m
Pump orientation: Vertical
Shaft seal arrangement: Single
Code for shaft seal: HQQE

Approvals on nameplate: CE, EAC,ACS Curve tolerance: ISO9906:2012 3B

**Date:** 16/02/2019

Rated voltage: 3 x 380-415D V

Rated current: 11 A

Starting current: 1080-1180 % Cos phi - power factor: 0.87-0.82 Rated speed: 2920-2940 rpm Efficiency: IE3 89,2% Motor efficiency at full load: 89.2 % Motor efficiency at 3/4 load: 90.0 % Motor efficiency at 1/2 load: 89.6 % Number of poles: 2