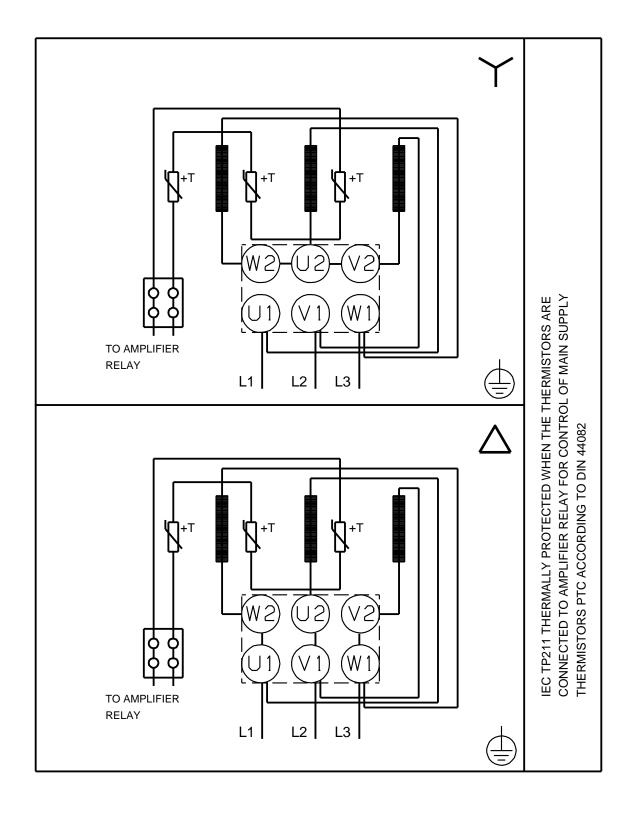

Electrical tolerances comply with IEC 60034.

The motor efficiency is classified as IE3 in accordance with IEC 60034-30-1.

The motor has thermistors (PTC sensors) in the windings in accordance with DIN 44081/DIN 44082. The protection reacts to both slow- and quick-rising temperatures, e.g. constant overload and stalled conditions.

Thermal switches must be connected to an external control circuit in a way which ensures that the automatic reset cannot cause accidents. The motors must be connected to a motor-protective circuit breaker according to local regulations.