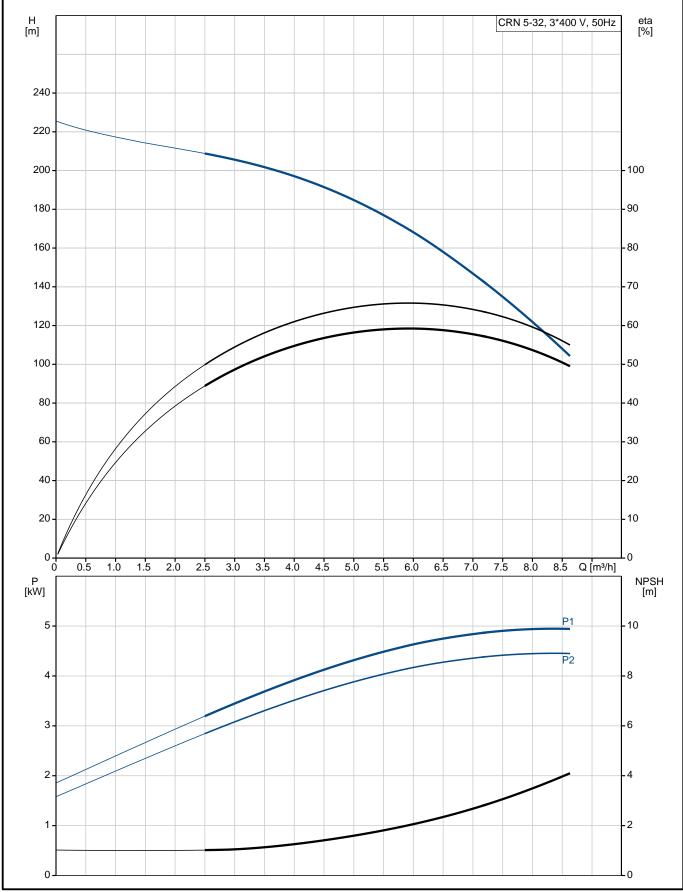

### **Technical data**

Controls:

Frequency converter: NONE

Liquid:

Pumped liquid: Water

Liquid temperature range: -20 .. 120 °C Liquid temperature during operation: 20 °C Density: 998.2 kg/m³

Technical:

Pump speed on which pump data are based: 2919 rpm

Rated flow: 5.8 m³/h
Rated head: 168.6 m
Pump orientation: Vertical
Shaft seal arrangement: Single
Code for shaft seal: HQQE

Approvals on nameplate: CE, EAC,ACS Curve tolerance: ISO9906:2012 3B

**Date:** 16/02/2019

### 96514221 CRN 5-32 A-FGJ-A-E-HQQE 50 Hz

| -                                     |                  |
|---------------------------------------|------------------|
| Description                           | Value            |
| General information:                  |                  |
| Designed as a second                  | CRN 5-32         |
| Product name:                         | A-FGJ-A-E-HQQE   |
| Product No:                           | 96514221         |
| EAN number:                           | 5700396675503    |
| Technical:                            |                  |
| Pump speed on which pump data are     | 2010 rpm         |
| based:                                | 2919 rpm         |
| Rated flow:                           | 5.8 m³/h         |
| Rated head:                           | 168.6 m          |
| Head max:                             | 218.8 m          |
| Stages:                               | 32               |
| Impellers:                            | 32               |
| Number of reduced-diameter impellers: | 0                |
| Low NPSH:                             | N                |
| Pump orientation:                     | Vertical         |
| Shaft seal arrangement:               | Single           |
| Code for shaft seal:                  | HQQE             |
| Approvals on nameplate:               | CE, EAC,ACS      |
| Curve tolerance:                      | ISO9906:2012 3B  |
| Pump version:                         | A                |
| Model:                                | A                |
| Materials:                            |                  |
| Base:                                 | Stainless steel  |
|                                       | EN 1.4408        |
|                                       | AISI 316         |
| Impeller:                             | Stainless steel  |
|                                       | EN 1.4401        |
|                                       | AISI 316         |
| Material code:                        | A                |
| Code for rubber:                      | F                |
| Bearing:                              | SIC              |
| Installation:                         | <u> </u>         |
| Maximum ambient temperature:          | 60 °C            |
| Maximum operating pressure:           | 25 bar           |
| Max pressure at stated temp:          | 25 bar / 120 °C  |
| max procedure at stated temp.         | 25 bar / -20 °C  |
| Type of connection:                   | DIN / ANSI / JIS |
| Size of inlet connection:             | DN 25/32         |
| Olze of fillet confliction.           | 1 1/4 inch       |
| Size of outlet connection:            | DN 25/32         |
| Olzo of oddlot ooffficollori.         | 1 1/4 inch       |
| Pressure rating for pipe connection:  | PN 25            |
| Flange rating inlet:                  | 300 lb           |
| Flange size for motor:                | FF265            |
| Connect code:                         | FGJ              |
| Liquid:                               | 1 63             |
| Pumped liquid:                        | Water            |
|                                       | -20 120 °C       |
| Liquid temperature during eneration:  | 20 °C            |
| Liquid temperature during operation:  |                  |
| Density: Electrical data:             | 998.2 kg/m³      |
|                                       | IEC              |
| Motor type:                           | IEC              |
| Motor type:                           | 132SC            |
| IE Efficiency class:                  | IE3              |
| Rated power - P2:                     | 5.5 kW           |
| Power (P2) required by pump:          | 5.5 kW           |
| Mains frequency:                      | 50 Hz            |
| Rated voltage:                        | 3 x 380-415D V   |