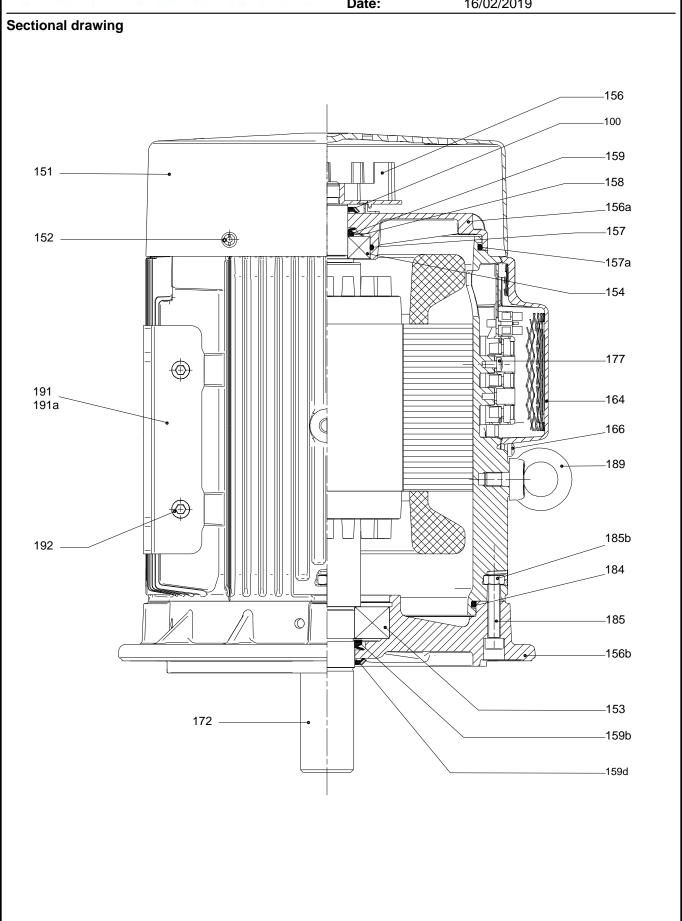

uency converter:             | NONE                 |
| Others:                          |                      |
| Minimum efficiency index, MEI ≥: | 0.57                 |
| Net weight:                      | 79.8 kg              |
| Gross weight:                    | 105 kg               |
| Shipping volume:                 | 0.429 m <sup>3</sup> |



**Date:** 16/02/2019

### 96514221 CRN 5-32 A-FGJ-A-E-HQQE 50 Hz





Date: 16/02/2019

## 96514221 CRN 5-32 A-FGJ-A-E-HQQE 50 Hz



Note! All units are in [mm] unless others are stated. Disclaimer: This simplified dimensional drawing does not show all details.



**Date:** 16/02/2019

### 96514221 CRN 5-32 A-FGJ-A-E-HQQE 50 Hz



Note! All units are in [mm] unless others are stated.







**Date:** 16/02/2019

### **Exploded view**









**Date:** 16/02/2019

# Spare parts CRN 5-32, Product No. 96514221 Valid from 1.1.2011 (1152)

|  | Pos      | Description Vitable and the state of the sta | Annotation |                               | Part no. | Qty |     |
|--|----------|---------------------------------------------------------------------------------------------------------------------------------------------------------------------------------------------------------------------------------------------------------------------------------------------------------------------------------------------------------------------------------------------------------------------------------------------------------------------------------------------------------------------------------------------------------------------------