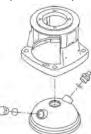

#### **Pump**

A standard split coupling connects the pump and motor shaft. It is enclosed in the pump head/motor stool by means of two coupling guards.

The pump head and flange for motor mounting is made in one piece (cast iron). The pump head cover is a separate component (stainless steel). The pump head has a combined 1/2" priming plug and vent screw.

The pump has a stainless-steel base mounted on a seperate base plate. This base and base plate are kept in position by the tension of the staybolts which hold the pump together. The outlet side of the base has a combined drain plug and bypass valve. The pump is secured to the foundation by four bolts through the base plate. The flanges and base are cast in one piece and prepared for connection by means of DIN, ANSI or JIS.