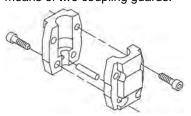

#### **Pump**

A standard split coupling connects the pump and motor shaft. It is enclosed in the pump head/motor stool by means of two coupling guards.

The pump head and flange for motor mounting is made in one piece (cast iron). The pump head cover is a separate component (stainless steel). The pump head has a combined 1/2" priming plug and vent screw.