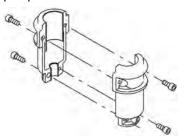

### **Pump**

A long split coupling connects the pump and motor shaft. It is enclosed in the motor stool by means of two coupling guards. The long coupling makes it possible to replace the shaft seal without removing the motor from the pump.

# Spare parts CRN 45-13-2, Product No. 96123140 Valid from 3.3.2014 (1410)

| Pos | Description                    | Annotation | Classification Data | Part no. | Qt | у.  |            |
|-----|--------------------------------|------------|---------------------|----------|----|-----|------------|
| _   | Base                           |            |                     | 96587695 | 1  | _   | рс         |
| 6   | Base                           |            |                     |          |    | 1   |            |
|     | Kit, chambers                  |            |                     | 98633888 | 1  |     | pc         |
| 4a  | Intermediate chamber cpl.      |            |                     |          |    | 1   |            |
|     | Cone                           |            |                     |          |    |     |            |
|     | Spare, turbulence optimizer KP |            |                     |          |    |     |            |
|     | Spare, turbulence optimizer KP |            |                     |          |    |     |            |
|     | Spare, turbulence optimizer KP |            |                     |          |    |     |            |
|     | Spare, turbulence optimizer KP |            |                     |          |    |     |            |
|     | Spare, turbulence optimizer KP |            |                     |          |    |     |            |
| 45a | Neck ring cpl.                 |            |                     |          |    |     |            |
| 47  | Bearing                        |            |                     |          |    |     |            |
| 47a | Bearing cpl.                   |            |                     |          |    | 1   |            |
|     | Driver                         |            |                     |          |    |     |            |
|     | Holder                         |            |                     |          |    |     |            |
|     | Disc spring                    |            |                     |          |    |     |            |
|     | Bearing ring                   |            |                     |          |    |     |            |
|     | Kit, coupling                  |            |                     | 96416594 | 1  |     | рс         |
|     | Adjusting fork                 |            |                     |          |    | 1   |            |
| 8   | Coupling cpl.                  |            | Dimension: 22/55    |          |    | 1   |            |
| 9   | Hex socket head cap screw      |            | Designation: D      | IN 912   |    |     |            |
|     |                                |            | Length (mm): 25     |          |    |     |            |
|     |                                |            | Thread: M10         |          |    |     |            |
| 10a | Coupling half                  |            |                     |          |    |     |            |
|     | Kit, coupling guard            |            |                     | 96505135 | 1  |     | рс         |
| 7a  | Socket button head screw       |            |                     |          |    | 4   |            |
| 7   | Coupling guard                 |            |                     |          |    | 2   |            |
|     | Kit, cover                     |            |                     | 98832448 | 1  |     | рс         |
| 58a | Hex socket head cap screw      |            | Designation: DIN 9  | 12       |    | 4   | •          |
|     |                                |            | Length (mm): 25     |          |    |     |            |
|     |                                |            | Thread: M10         |          |    |     |            |
| 58  | Cover                          |            |                     |          |    | 1   |            |
|     | Kit, gaskets                   |            |                     | 96416599 | 1  | •   | рс         |
|     | Adjusting fork                 |            |                     | 00110000 | •  | 1   | •          |
| 37  | O-ring                         |            |                     |          |    | 2   |            |
| 38  | O-ring                         |            | Diameter: 16,3      |          |    | 2   |            |
| 50  | O filing                       |            | Material type: EPDM |          |    | _   |            |
|     |                                |            | Thickness: 2,4      |          |    |     |            |
| 38  | O-ring                         |            | Diameter: 16,3      |          |    | 4   |            |
| 30  | O-filing                       |            | Material type: EPDM |          |    | _   |            |
|     |                                |            | Thickness: 2,4      |          |    |     |            |
| 60  | Spring                         |            | 1110KH033. 2,4      |          |    | 4   |            |
| 109 | O-ring                         |            |                     |          |    | 1   |            |
| 110 | O-ring<br>O-ring               |            | Diameter: 21,2      |          |    | 1   |            |
| 110 | O-IIIIg                        |            | Material type: EPDM |          |    | - 1 |            |
|     |                                |            |                     |          |    |     |            |
|     | Kit impaller                   |            | Thickness: 3,55     | 00624004 | 1  |     | <b>n</b> - |
| 40  | Kit, impeller                  |            |                     | 98634001 | 1  | _   | pc         |
| 48  | Nut                            |            |                     |          |    | 1   |            |
| 48  | Nut                            |            |                     |          |    | 1   |            |
| 49b | Split cone                     |            |                     |          |    | 1   |            |
|     | Impeller                       |            |                     |          |    | 1   |            |
| 49  | Kit, Impeller, reduced diamete |            |                     | 98634018 |    |     | рс         |