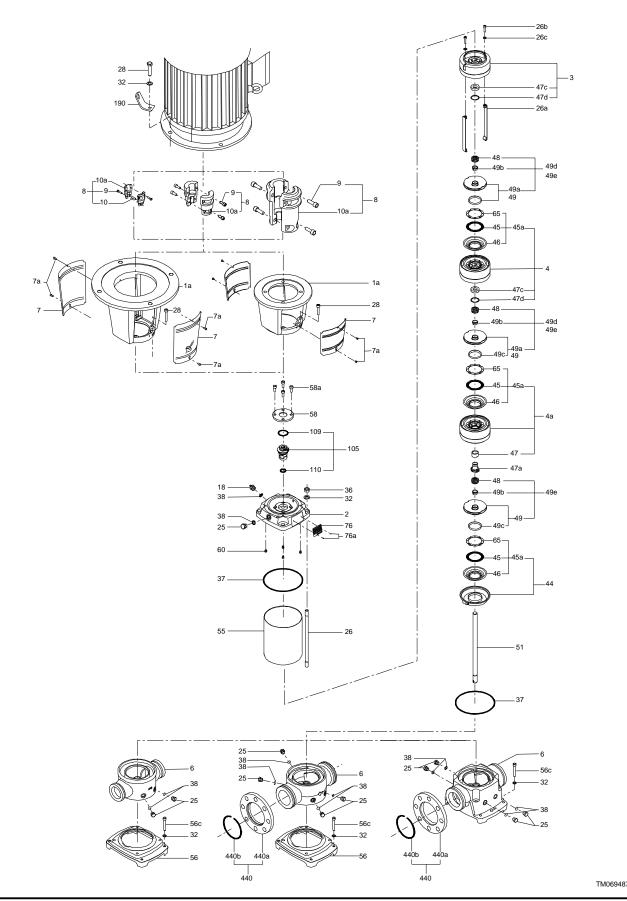

# Spare parts CRN 45-13-2, Product No. 96123140 Valid from 3.3.2014 (1410)

| Pos | Description                    | Annotation | Classification Data | Part no. | Qt | у.  |            |
|-----|--------------------------------|------------|---------------------|----------|----|-----|------------|
| _   | Base                           |            |                     | 96587695 | 1  | _   | рс         |
| 6   | Base                           |            |                     |          |    | 1   |            |
|     | Kit, chambers                  |            |                     | 98633888 | 1  |     | pc         |
| 4a  | Intermediate chamber cpl.      |            |                     |          |    | 1   |            |
|     | Cone                           |            |                     |          |    |     |            |
|     | Spare, turbulence optimizer KP |            |                     |          |    |     |            |
|     | Spare, turbulence optimizer KP |            |                     |          |    |     |            |
|     | Spare, turbulence optimizer KP |            |                     |          |    |     |            |
|     | Spare, turbulence optimizer KP |            |                     |          |    |     |            |
|     | Spare, turbulence optimizer KP |            |                     |          |    |     |            |
| 45a | Neck ring cpl.                 |            |                     |          |    |     |            |
| 47  | Bearing                        |            |                     |          |    |     |            |
| 47a | Bearing cpl.                   |            |                     |          |    | 1   |            |
|     | Driver                         |            |                     |          |    |     |            |
|     | Holder                         |            |                     |          |    |     |            |
|     | Disc spring                    |            |                     |          |    |     |            |
|     | Bearing ring                   |            |                     |          |    |     |            |
|     | Kit, coupling                  |            |                     | 96416594 | 1  |     | рс         |
|     | Adjusting fork                 |            |                     |          |    | 1   |            |
| 8   | Coupling cpl.                  |            | Dimension: 22/55    |          |    | 1   |            |
| 9   | Hex socket head cap screw      |            | Designation: D      | IN 912   |    |     |            |
|     |                                |            | Length (mm): 25     |          |    |     |            |
|     |                                |            | Thread: M10         |          |    |     |            |
| 10a | Coupling half                  |            |                     |          |    |     |            |
|     | Kit, coupling guard            |            |                     | 96505135 | 1  |     | рс         |
| 7a  | Socket button head screw       |            |                     |          |    | 4   |            |
| 7   | Coupling guard                 |            |                     |          |    | 2   |            |
|     | Kit, cover                     |            |                     | 98832448 | 1  |     | рс         |
| 58a | Hex socket head cap screw      |            | Designation: DIN 9  | 12       |    | 4   | •          |
|     |                                |            | Length (mm): 25     |          |    |     |            |
|     |                                |            | Thread: M10         |          |    |     |            |
| 58  | Cover                          |            |                     |          |    | 1   |            |
|     | Kit, gaskets                   |            |                     | 96416599 | 1  | •   | рс         |
|     | Adjusting fork                 |            |                     | 00110000 | •  | 1   | •          |
| 37  | O-ring                         |            |                     |          |    | 2   |            |
| 38  | O-ring                         |            | Diameter: 16,3      |          |    | 2   |            |
| 50  | O filing                       |            | Material type: EPDM |          |    | _   |            |
|     |                                |            | Thickness: 2,4      |          |    |     |            |
| 38  | O-ring                         |            | Diameter: 16,3      |          |    | 4   |            |
| 30  | O-filing                       |            | Material type: EPDM |          |    | _   |            |
|     |                                |            | Thickness: 2,4      |          |    |     |            |
| 60  | Spring                         |            | 1110KH033. 2,4      |          |    | 4   |            |
| 109 | O-ring                         |            |                     |          |    | 1   |            |
| 110 | O-ring<br>O-ring               |            | Diameter: 21,2      |          |    | 1   |            |
| 110 | O-IIIIg                        |            | Material type: EPDM |          |    | - 1 |            |
|     |                                |            |                     |          |    |     |            |
|     | Kit impaller                   |            | Thickness: 3,55     | 00624004 | 1  |     | <b>n</b> - |
| 40  | Kit, impeller                  |            |                     | 98634001 | 1  | _   | pc         |
| 48  | Nut                            |            |                     |          |    | 1   |            |
| 48  | Nut                            |            |                     |          |    | 1   |            |
| 49b | Split cone                     |            |                     |          |    | 1   |            |
|     | Impeller                       |            |                     |          |    | 1   |            |
| 49  | Kit, Impeller, reduced diamete |            |                     | 98634018 |    |     | рс         |

| Pos     | Description                             | Annotation Classification Data | Part no. | Qι  | /. Un   |
|---------|-----------------------------------------|--------------------------------|----------|-----|---------|
| 48      | Nut                                     |                                |          |     | 1       |
| 49b     | Split cone                              |                                |          |     | 1       |
| 49a     | Impeller, reduced diameter              |                                |          |     | 1       |
|         | Impeller hub                            |                                |          |     |         |
| 49c     | Wear ring                               |                                |          |     |         |
|         | Kit, plug                               |                                | 96505136 | 1   | рс      |
| 18      | Air vent screw                          |                                |          |     | 1       |
|         | Spindle                                 |                                |          |     |         |
|         | Plug                                    |                                |          |     |         |
| 25      | Plug                                    |                                |          |     | 4       |
| 25      | Plug                                    |                                |          |     | 1       |
| 38      | O-ring                                  | Diameter: 16,3                 |          |     | 2       |
|         |                                         | Material type: FKM             |          |     | _       |
|         |                                         | Thickness: 2,4                 |          |     |         |
| 38      | O-ring                                  | Diameter: 16,3                 |          |     | 4       |
| 30      | O-filing                                | Material type: FKM             |          |     | 7       |
|         |                                         | Thickness: 2,4                 |          |     |         |
| 20      | O sin s                                 |                                |          |     | ^       |
| 38      | O-ring                                  | Diameter: 16,3                 |          |     | 6       |
|         |                                         | Material type: FKM             |          |     |         |
| 00      | 2                                       | Thickness: 2,4                 |          |     | _       |
| 38      | O-ring                                  | Diameter: 16,3                 |          |     | 2       |
|         |                                         | Material type: EPDM            |          |     |         |
|         |                                         | Thickness: 2,4                 |          |     |         |
| 38      | O-ring                                  | Diameter: 16,3                 |          |     | 4       |
|         |                                         | Material type: EPDM            |          |     |         |
|         |                                         | Thickness: 2,4                 |          |     |         |
|         | Kit, shaft seal HQQE                    |                                | 96525458 | 1   | рс      |
|         | Grinding device                         |                                |          |     | 1       |
| 105     | Shaft seal                              | Material type: HQQE            |          |     | 1       |
|         | Adjusting fork                          |                                |          |     |         |
| 109     | O-ring                                  |                                |          |     |         |
| 110     | O-ring                                  | Diameter: 21,5                 |          |     |         |
|         |                                         | Material type: EPDM            |          |     |         |
|         |                                         | Thickness: 4,25                |          |     |         |
|         | Kit, wear parts                         | ,                              | 98497476 | 1   | рс      |
| 45      | Seal ring                               |                                |          |     | 13      |
| 47d     | Lock ring                               |                                |          |     | 13      |
| 47c     | Bush                                    |                                |          |     | 10      |
| 49c     | Wear ring                               |                                |          |     | 13      |
| 65      | Top f/neck ring                         |                                |          |     | 13      |
| 03      | Motor                                   |                                |          | 1   |         |
| 156     | Kit, fan                                |                                | 986719   | 1   | pc<br>1 |
|         | ,                                       |                                |          |     |         |
| 151     | Kit, fan cover                          |                                | 980622   |     |         |
| 156b    | Kit, flange                             |                                | 980622   |     |         |
|         | Kit, lubrication nipple                 |                                | 98062    |     |         |
| 156a    | Kit, ND-end shield cpl.                 |                                | 98062    |     |         |
| 159b    | Kit, seal ring                          |                                | 98062    |     |         |
| 176     | Kit, terminal board                     |                                | 980622   |     |         |
| 164a    | Kit, terminal box                       |                                | 980622   | 263 | 1       |
| 1a      | Motor stool                             |                                | 96587724 | 1   | рс      |
| 2       | Pump head                               |                                | 96587726 | 1   | рс      |
| 3       | Upper chamber cpl.                      |                                | 98634048 | 1   | pc      |
| 47c     | Bulk, Bush (10 pcs)                     |                                | 99321    |     |         |
| 4       | Bulk, Intermediate chamber cpl. (3 pcs) |                                | 99335210 |     | pc      |
| 45a     | Bulk, Neck ring cpl. (10 pcs)           |                                | 965473   |     |         |
| 4a      | Bulk, Intermediate chamber cpl. (5 pcs) |                                | 99262907 |     | рс      |
| 4a<br>4 | Intermediate chamber cpl. (5 pcs)       |                                | 98634020 |     |         |
|         | •                                       |                                |          |     | рс      |
| 6       | Base                                    |                                | 99347238 | 1   | pc      |