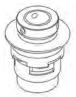

The motor stool connects the pump head and motor. The pump head has a combined 1/2" priming plug and vent screw.

The pump is fitted with a balanced O-ring seal unit with a rigid torque-transmission system. This seal type is assembled in a cartridge unit which makes replacement safe and easy. Due to the balancing, this seal type is suitable for high-pressure applications. The cartridge construction also protects the pump shaft from possible wear from a dynamic O-ring between pump shaft and shaft seal.

### Qty. | Description

Primary seal:

· Rotating seal ring material: silicon carbide (SiC)

• Stationary seat material: silicon carbide (SiC)

This material pairing is used where higher corrosion resistance is required. The high hardness of this material pairing offers good resistance against abrasive particles.

Secondary seal material: EPDM (ethylene-propylene rubber)

EPDM has excellent resistance to hot water. EPDM is not suitable for mineral oils.

The shaft seal is retained in the pump head by a cover and screws. It can be replaced without removing the motor.

| Pos     | Description                             | Annotation Classification Data | Part no. | Qι  | /. Un   |
|---------|-----------------------------------------|--------------------------------|----------|-----|---------|
| 48      | Nut                                     |                                |          |     | 1       |
| 49b     | Split cone                              |                                |          |     | 1       |
| 49a     | Impeller, reduced diameter              |                                |          |     | 1       |
|         | Impeller hub                            |                                |          |     |         |
| 49c     | Wear ring                               |                                |          |     |         |
|         | Kit, plug                               |                                | 96505136 | 1   | рс      |
| 18      | Air vent screw                          |                                |          |     | 1       |
|         | Spindle                                 |                                |          |     |         |
|         | Plug                                    |                                |          |     |         |
| 25      | Plug                                    |                                |          |     | 4       |
| 25      | Plug                                    |                                |          |     | 1       |
| 38      | O-ring                                  | Diameter: 16,3                 |          |     | 2       |
|         |                                         | Material type: FKM             |          |     | _       |
|         |                                         | Thickness: 2,4                 |          |     |         |
| 38      | O-ring                                  | Diameter: 16,3                 |          |     | 4       |
| 30      | O-filing                                | Material type: FKM             |          |     | 7       |
|         |                                         | Thickness: 2,4                 |          |     |         |
| 20      | O sin s                                 |                                |          |     | ^       |
| 38      | O-ring                                  | Diameter: 16,3                 |          |     | 6       |
|         |                                         | Material type: FKM             |          |     |         |
| 00      | 2                                       | Thickness: 2,4                 |          |     | _       |
| 38      | O-ring                                  | Diameter: 16,3                 |          |     | 2       |
|         |                                         | Material type: EPDM            |          |     |         |
|         |                                         | Thickness: 2,4                 |          |     |         |
| 38      | O-ring                                  | Diameter: 16,3                 |          |     | 4       |
|         |                                         | Material type: EPDM            |          |     |         |
|         |                                         | Thickness: 2,4                 |          |     |         |
|         | Kit, shaft seal HQQE                    |                                | 96525458 | 1   | рс      |
|         | Grinding device                         |                                |          |     | 1       |
| 105     | Shaft seal                              | Material type: HQQE            |          |     | 1       |
|         | Adjusting fork                          |                                |          |     |         |
| 109     | O-ring                                  |                                |          |     |         |
| 110     | O-ring                                  | Diameter: 21,5                 |          |     |         |
|         |                                         | Material type: EPDM            |          |     |         |
|         |                                         | Thickness: 4,25                |          |     |         |
|         | Kit, wear parts                         | ,                              | 98497476 | 1   | рс      |
| 45      | Seal ring                               |                                |          |     | 13      |
| 47d     | Lock ring                               |                                |          |     | 13      |
| 47c     | Bush                                    |                                |          |     | 10      |
| 49c     | Wear ring                               |                                |          |     | 13      |
| 65      | Top f/neck ring                         |                                |          |     | 13      |
| 03      | Motor                                   |                                |          | 1   |         |
| 156     | Kit, fan                                |                                | 986719   | 1   | pc<br>1 |
|         | ,                                       |                                |          |     |         |
| 151     | Kit, fan cover                          |                                | 980622   |     |         |
| 156b    | Kit, flange                             |                                | 980622   |     |         |
|         | Kit, lubrication nipple                 |                                | 98062    |     |         |
| 156a    | Kit, ND-end shield cpl.                 |                                | 98062    |     |         |
| 159b    | Kit, seal ring                          |                                | 98062    |     |         |
| 176     | Kit, terminal board                     |                                | 980622   |     |         |
| 164a    | Kit, terminal box                       |                                | 980622   | 263 | 1       |
| 1a      | Motor stool                             |                                | 96587724 | 1   | рс      |
| 2       | Pump head                               |                                | 96587726 | 1   | рс      |
| 3       | Upper chamber cpl.                      |                                | 98634048 | 1   | pc      |
| 47c     | Bulk, Bush (10 pcs)                     |                                | 99321    |     |         |
| 4       | Bulk, Intermediate chamber cpl. (3 pcs) |                                | 99335210 |     | pc      |
| 45a     | Bulk, Neck ring cpl. (10 pcs)           |                                | 965473   |     |         |
| 4a      | Bulk, Intermediate chamber cpl. (5 pcs) |                                | 99262907 |     | рс      |
| 4a<br>4 | Intermediate chamber cpl. (5 pcs)       |                                | 98634020 |     |         |
|         | •                                       |                                |          |     | рс      |
| 6       | Base                                    |                                | 99347238 | 1   | pc      |