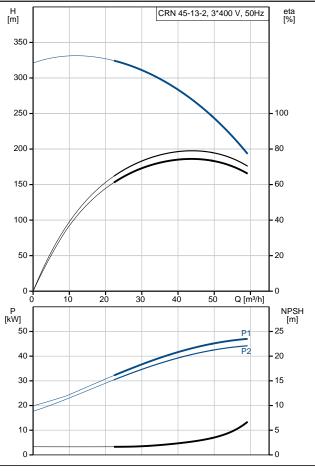

#### Qty. | Description

Liquid temperature range: -40 .. 120 °C Liquid temperature during operation: 20 °C Density: 998.2 kg/m³

Technical:

Pump speed on which pump data are based: 2960 rpm

Rated flow: 45 m³/h
Rated head: 262.6 m
Pump orientation: Vertical
Shaft seal arrangement: Single
Code for shaft seal: HQQE

### 96123140 CRN 45-13-2 A-F-A-E-HQQE 50 Hz

| Description                              | Value                                                                                                     |  |
|------------------------------------------|-----------------------------------------------------------------------------------------------------------|--|
| General information:                     |                                                                                                           |  |
| Product name:                            | CRN 45-13-2<br>A-F-A-E-HQQE                                                                               |  |
| Product No:                              | 96123140                                                                                                  |  |
| EAN number:                              | 5700396691855                                                                                             |  |
| Technical:                               |                                                                                                           |  |
| Pump speed on which pump data are based: | 2960 rpm                                                                                                  |  |
| Rated flow:                              | 45 m³/h                                                                                                   |  |
| Rated head:                              | 262.6 m                                                                                                   |  |
| Head max:                                | 321 m                                                                                                     |  |
| Stages:                                  | 13                                                                                                        |  |
| Impellers:                               | 13                                                                                                        |  |
| Number of reduced-diameter impellers:    | 2                                                                                                         |  |
| Low NPSH:                                | N                                                                                                         |  |
| Pump orientation:                        | Vertical                                                                                                  |  |
| Shaft seal arrangement:                  | Single                                                                                                    |  |
| Code for shaft seal:                     |                                                                                                           |  |
|                                          |                                                                                                           |  |
| Approvals on nameplate:                  |                                                                                                           |  |
| Curve tolerance:                         |                                                                                                           |  |
| Pump version:                            |                                                                                                           |  |
| Model:                                   | В                                                                                                         |  |
| Materials:                               |                                                                                                           |  |
| Base:                                    |                                                                                                           |  |
|                                          |                                                                                                           |  |
|                                          | ISO9906:2012 3B A B Stainless steel EN 1.4408 AISI 316 Stainless steel EN 1.4401 AISI 316 A E SIC Graflon |  |
| Impeller:                                |                                                                                                           |  |
|                                          | EN 1.4401                                                                                                 |  |
|                                          | AISI 316                                                                                                  |  |
| Material code:                           | Α                                                                                                         |  |
| Code for rubber:                         |                                                                                                           |  |
| Bearing:                                 | ~ . ~                                                                                                     |  |
| Support bearing:                         | Graflon                                                                                                   |  |
| Installation:                            |                                                                                                           |  |
| Maximum ambient temperature:             | 55 °C                                                                                                     |  |
| Maximum operating pressure:              | 33 bar                                                                                                    |  |
| Max pressure at stated temp:             | 33 bar / 120 °C                                                                                           |  |
|                                          | 33 bar / -40 °C                                                                                           |  |
| Type of connection:                      | DIN                                                                                                       |  |
| Size of inlet connection:                | DN 80                                                                                                     |  |
| Size of outlet connection:               | DN 80                                                                                                     |  |
| Pressure rating for pipe connection:     | PN 40                                                                                                     |  |
| Flange size for motor:                   | FF400                                                                                                     |  |
| Connect code:                            | F                                                                                                         |  |
| Liquid:                                  |                                                                                                           |  |
| Pumped liquid:                           | Water                                                                                                     |  |
| Liquid temperature range:                | -40 120 °C                                                                                                |  |
| Liquid temperature during operation:     | 20 °C                                                                                                     |  |
| Density:                                 | 998.2 kg/m³                                                                                               |  |
| Electrical data:                         | <b>U</b>                                                                                                  |  |
| Motor standard:                          | IEC                                                                                                       |  |
| Motor type:                              | SIEMENS                                                                                                   |  |
| IE Efficiency class:                     | IE3                                                                                                       |  |
| Rated power - P2:                        | 45 kW                                                                                                     |  |
|                                          | 45 kW                                                                                                     |  |
| Power (P2) required by pump:             |                                                                                                           |  |
| Mains frequency:                         | 50 Hz                                                                                                     |  |
| Rated voltage:                           | 3 x 380-420D/660-725Y<br>V                                                                                |  |
| Rated current:                           | 81,0-74,0/47,0-43,0 A                                                                                     |  |