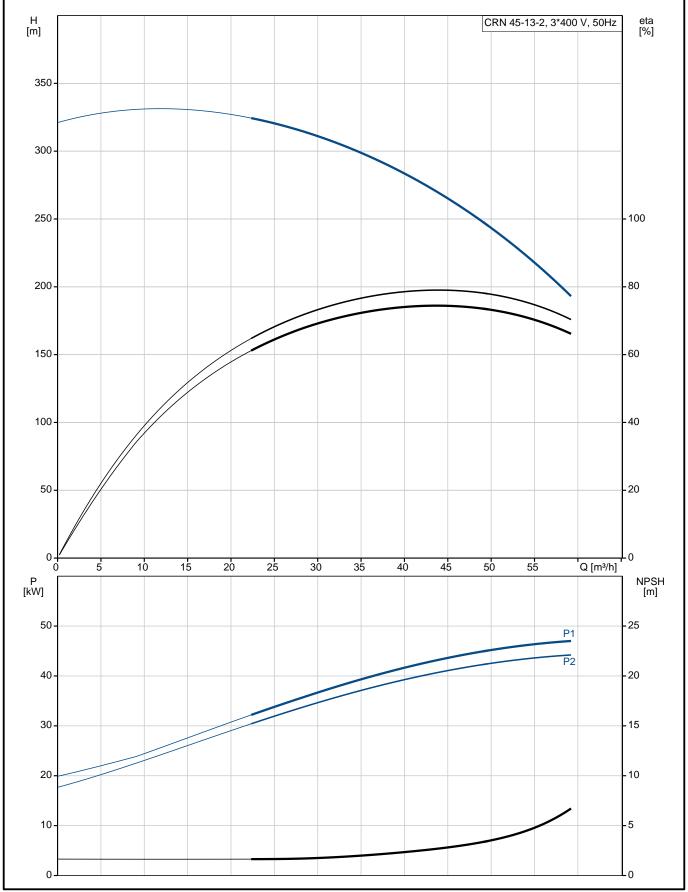

#### Qty. | Description

Liquid temperature range: -40 .. 120 °C Liquid temperature during operation: 20 °C Density: 998.2 kg/m³

Technical:

Pump speed on which pump data are based: 2960 rpm

Rated flow: 45 m³/h
Rated head: 262.6 m
Pump orientation: Vertical
Shaft seal arrangement: Single
Code for shaft seal: HQQE

### 96123140 CRN 45-13-2 A-F-A-E-HQQE 50 Hz

| Description                              | Value                                                                                                     |  |
|------------------------------------------|-----------------------------------------------------------------------------------------------------------|--|
| General information:                     |                                                                                                           |  |
| Product name:                            | CRN 45-13-2<br>A-F-A-E-HQQE                                                                               |  |
| Product No:                              | 96123140                                                                                                  |  |
| EAN number:                              | 5700396691855                                                                                             |  |
| Technical:                               |                                                                                                           |  |
| Pump speed on which pump data are based: | 2960 rpm                                                                                                  |  |
| Rated flow:                              | 45 m³/h                                                                                                   |  |
| Rated head:                              | 262.6 m                                                                                                   |  |
| Head max:                                | 321 m                                                                                                     |  |
| Stages:                                  | 13                                                                                                        |  |
| Impellers:                               | 13                                                                                                        |  |
| Number of reduced-diameter impellers:    | 2                                                                                                         |  |
| Low NPSH:                                | N                                                                                                         |  |
| Pump orientation:                        | Vertical                                                                                                  |  |
| Shaft seal arrangement:                  | Single                                                                                                    |  |
| Code for shaft seal:                     |                                                                                                           |  |
|                                          |                                                                                                           |  |
| Approvals on nameplate:                  |                                                                                                           |  |
| Curve tolerance:                         |                                                                                                           |  |
| Pump version:                            |                                                                                                           |  |
| Model:                                   | В                                                                                                         |  |
| Materials:                               |                                                                                                           |  |
| Base:                                    |                                                                                                           |  |
|                                          |                                                                                                           |  |
|                                          | ISO9906:2012 3B A B Stainless steel EN 1.4408 AISI 316 Stainless steel EN 1.4401 AISI 316 A E SIC Graflon |  |
| Impeller:                                |                                                                                                           |  |
|                                          | EN 1.4401                                                                                                 |  |
|                                          | AISI 316                                                                                                  |  |
| Material code:                           | Α                                                                                                         |  |
| Code for rubber:                         |                                                                                                           |  |
| Bearing:                                 | ~ . ~                                                                                                     |  |
| Support bearing:                         | Graflon                                                                                                   |  |
| Installation:                            |                                                                                                           |  |
| Maximum ambient temperature:             | 55 °C                                                                                                     |  |
| Maximum operating pressure:              | 33 bar                                                                                                    |  |
| Max pressure at stated temp:             | 33 bar / 120 °C                                                                                           |  |
|                                          | 33 bar / -40 °C                                                                                           |  |
| Type of connection:                      | DIN                                                                                                       |  |
| Size of inlet connection:                | DN 80                                                                                                     |  |
| Size of outlet connection:               | DN 80                                                                                                     |  |
| Pressure rating for pipe connection:     | PN 40                                                                                                     |  |
| Flange size for motor:                   | FF400                                                                                                     |  |
| Connect code:                            | F                                                                                                         |  |
| Liquid:                                  |                                                                                                           |  |
| Pumped liquid:                           | Water                                                                                                     |  |
| Liquid temperature range:                | -40 120 °C                                                                                                |  |
| Liquid temperature during operation:     | 20 °C                                                                                                     |  |
| Density:                                 | 998.2 kg/m³                                                                                               |  |
| Electrical data:                         | <b>U</b>                                                                                                  |  |
| Motor standard:                          | IEC                                                                                                       |  |
| Motor type:                              | SIEMENS                                                                                                   |  |
| IE Efficiency class:                     | IE3                                                                                                       |  |
| Rated power - P2:                        | 45 kW                                                                                                     |  |
|                                          | 45 kW                                                                                                     |  |
| Power (P2) required by pump:             |                                                                                                           |  |
| Mains frequency:                         | 50 Hz                                                                                                     |  |
| Rated voltage:                           | 3 x 380-420D/660-725Y<br>V                                                                                |  |
| Rated current:                           | 81,0-74,0/47,0-43,0 A                                                                                     |  |