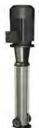

**Date:** 17/02/2019

Qty. | Description

1 | CRN 45-13-2 A-F-A-E-HQQE

Product No.: 96123140

Vertical, multistage centrifugal pump with inlet and outlet ports on same the level (inline). Pump materials in contact with the liquid are in high-grade stainless steel. A cartridge shaft seal ensures high reliability, safe handling, and easy access and service. Power transmission is via a rigid split coupling. Pipe connection is via DIN flanges.

The pump is fitted with a 3-phase, fan-cooled asynchronous motor.

### **Pump**

A long split coupling connects the pump and motor shaft. It is enclosed in the motor stool by means of two coupling guards. The long coupling makes it possible to replace the shaft seal without removing the motor from the pump.

The motor stool connects the pump head and motor. The pump head has a combined 1/2" priming plug and vent screw.

The pump is fitted with a balanced O-ring seal unit with a rigid torque-transmission system. This seal type is assembled in a cartridge unit which makes replacement safe and easy. Due to the balancing, this seal type is suitable for high-pressure applications. The cartridge construction also protects the pump shaft from possible wear from a dynamic O-ring between pump shaft and shaft seal.