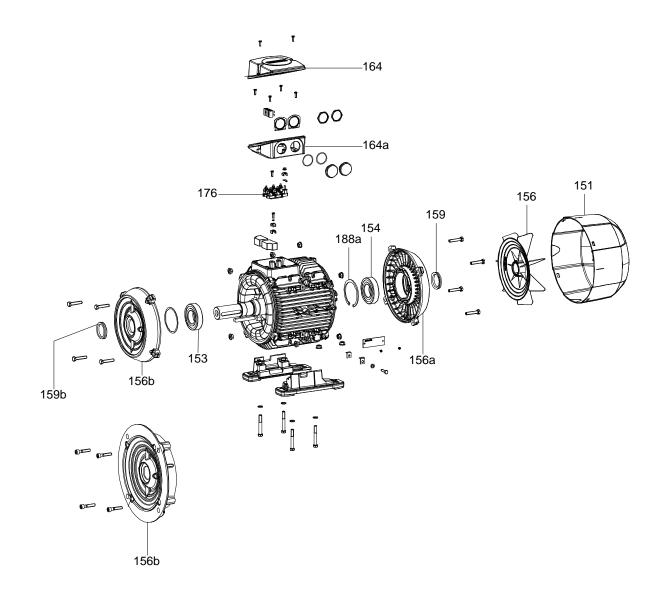

| Pos     | Description                             | Annotation Classification Data | Part no. | Qι  | /. Un   |
|---------|-----------------------------------------|--------------------------------|----------|-----|---------|
| 48      | Nut                                     |                                |          |     | 1       |
| 49b     | Split cone                              |                                |          |     | 1       |
| 49a     | Impeller, reduced diameter              |                                |          |     | 1       |
|         | Impeller hub                            |                                |          |     |         |
| 49c     | Wear ring                               |                                |          |     |         |
|         | Kit, plug                               |                                | 96505136 | 1   | рс      |
| 18      | Air vent screw                          |                                |          |     | 1       |
|         | Spindle                                 |                                |          |     |         |
|         | Plug                                    |                                |          |     |         |
| 25      | Plug                                    |                                |          |     | 4       |
| 25      | Plug                                    |                                |          |     | 1       |
| 38      | O-ring                                  | Diameter: 16,3                 |          |     | 2       |
|         |                                         | Material type: FKM             |          |     | _       |
|         |                                         | Thickness: 2,4                 |          |     |         |
| 38      | O-ring                                  | Diameter: 16,3                 |          |     | 4       |
| 30      | O-filing                                | Material type: FKM             |          |     | 7       |
|         |                                         | Thickness: 2,4                 |          |     |         |
| 20      | O sin s                                 |                                |          |     | ^       |
| 38      | O-ring                                  | Diameter: 16,3                 |          |     | 6       |
|         |                                         | Material type: FKM             |          |     |         |
| 00      | 2                                       | Thickness: 2,4                 |          |     | _       |
| 38      | O-ring                                  | Diameter: 16,3                 |          |     | 2       |
|         |                                         | Material type: EPDM            |          |     |         |
|         |                                         | Thickness: 2,4                 |          |     |         |
| 38      | O-ring                                  | Diameter: 16,3                 |          |     | 4       |
|         |                                         | Material type: EPDM            |          |     |         |
|         |                                         | Thickness: 2,4                 |          |     |         |
|         | Kit, shaft seal HQQE                    |                                | 96525458 | 1   | рс      |
|         | Grinding device                         |                                |          |     | 1       |
| 105     | Shaft seal                              | Material type: HQQE            |          |     | 1       |
|         | Adjusting fork                          |                                |          |     |         |
| 109     | O-ring                                  |                                |          |     |         |
| 110     | O-ring                                  | Diameter: 21,5                 |          |     |         |
|         |                                         | Material type: EPDM            |          |     |         |
|         |                                         | Thickness: 4,25                |          |     |         |
|         | Kit, wear parts                         | ,                              | 98497476 | 1   | рс      |
| 45      | Seal ring                               |                                |          |     | 13      |
| 47d     | Lock ring                               |                                |          |     | 13      |
| 47c     | Bush                                    |                                |          |     | 10      |
| 49c     | Wear ring                               |                                |          |     | 13      |
| 65      | Top f/neck ring                         |                                |          |     | 13      |
| 03      | Motor                                   |                                |          | 1   |         |
| 156     | Kit, fan                                |                                | 986719   | 1   | pc<br>1 |
|         | ,                                       |                                |          |     |         |
| 151     | Kit, fan cover                          |                                | 980622   |     |         |
| 156b    | Kit, flange                             |                                | 980622   |     |         |
|         | Kit, lubrication nipple                 |                                | 98062    |     |         |
| 156a    | Kit, ND-end shield cpl.                 |                                | 98062    |     |         |
| 159b    | Kit, seal ring                          |                                | 98062    |     |         |
| 176     | Kit, terminal board                     |                                | 980622   |     |         |
| 164a    | Kit, terminal box                       |                                | 980622   | 263 | 1       |
| 1a      | Motor stool                             |                                | 96587724 | 1   | рс      |
| 2       | Pump head                               |                                | 96587726 | 1   | рс      |
| 3       | Upper chamber cpl.                      |                                | 98634048 | 1   | pc      |
| 47c     | Bulk, Bush (10 pcs)                     |                                | 99321    |     |         |
| 4       | Bulk, Intermediate chamber cpl. (3 pcs) |                                | 99335210 |     | pc      |
| 45a     | Bulk, Neck ring cpl. (10 pcs)           |                                | 965473   |     |         |
| 4a      | Bulk, Intermediate chamber cpl. (5 pcs) |                                | 99262907 |     | рс      |
| 4a<br>4 | Intermediate chamber cpl. (5 pcs)       |                                | 98634020 |     |         |
|         | •                                       |                                |          |     | рс      |
| 6       | Base                                    |                                | 99347238 | 1   | pc      |