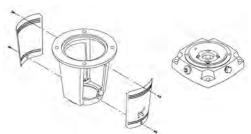

The chambers and impellers are made of stainless-steel sheet. The chambers are provided with a PTFE neck ring offering improved sealing and high efficiency. The impellers have smooth surfaces, and the shape of the blades ensure a high efficiency.

The pump has a stainless-steel base mounted on a separate base plate. The base and base plate are kept in position by the tension of the staybolts which hold the pump together. Both the inlet and the outlet side of the base have two pressure gauge tappings. The pump is secured to the foundation by four bolts through the base plate. The flanges are fastened to the base by means of locking rings.

# Spare parts CRN 45-13-2, Product No. 96123140 Valid from 3.3.2014 (1410)

| Pos | Description                    | Annotation | Classification Data | Part no. | Qt | у.  |            |
|-----|--------------------------------|------------|---------------------|----------|----|-----|------------|
| _   | Base                           |            |                     | 96587695 | 1  | _   | рс         |
| 6   | Base                           |            |                     |          |    | 1   |            |
|     | Kit, chambers                  |            |                     | 98633888 | 1  |     | pc         |
| 4a  | Intermediate chamber cpl.      |            |                     |          |    | 1   |            |
|     | Cone                           |            |                     |          |    |     |            |
|     | Spare, turbulence optimizer KP |            |                     |          |    |     |            |
|     | Spare, turbulence optimizer KP |            |                     |          |    |     |            |
|     | Spare, turbulence optimizer KP |            |                     |          |    |     |            |
|     | Spare, turbulence optimizer KP |            |                     |          |    |     |            |
|     | Spare, turbulence optimizer KP |            |                     |          |    |     |            |
| 45a | Neck ring cpl.                 |            |                     |          |    |     |            |
| 47  | Bearing                        |            |                     |          |    |     |            |
| 47a | Bearing cpl.                   |            |                     |          |    | 1   |            |
|     | Driver                         |            |                     |          |    |     |            |
|     | Holder                         |            |                     |          |    |     |            |
|     | Disc spring                    |            |                     |          |    |     |            |
|     | Bearing ring                   |            |                     |          |    |     |            |
|     | Kit, coupling                  |            |                     | 96416594 | 1  |     | рс         |
|     | Adjusting fork                 |            |                     |          |    | 1   |            |
| 8   | Coupling cpl.                  |            | Dimension: 22/55    |          |    | 1   |            |
| 9   | Hex socket head cap screw      |            | Designation: D      | IN 912   |    |     |            |
|     |                                |            | Length (mm): 25     |          |    |     |            |
|     |                                |            | Thread: M10         |          |    |     |            |
| 10a | Coupling half                  |            |                     |          |    |     |            |
|     | Kit, coupling guard            |            |                     | 96505135 | 1  |     | рс         |
| 7a  | Socket button head screw       |            |                     |          |    | 4   |            |
| 7   | Coupling guard                 |            |                     |          |    | 2   |            |
|     | Kit, cover                     |            |                     | 98832448 | 1  |     | рс         |
| 58a | Hex socket head cap screw      |            | Designation: DIN 9  | 12       |    | 4   | •          |
|     |                                |            | Length (mm): 25     |          |    |     |            |
|     |                                |            | Thread: M10         |          |    |     |            |
| 58  | Cover                          |            |                     |          |    | 1   |            |
|     | Kit, gaskets                   |            |                     | 96416599 | 1  | •   | рс         |
|     | Adjusting fork                 |            |                     | 00110000 | •  | 1   | •          |
| 37  | O-ring                         |            |                     |          |    | 2   |            |
| 38  | O-ring                         |            | Diameter: 16,3      |          |    | 2   |            |
| 50  | O filing                       |            | Material type: EPDM |          |    | _   |            |
|     |                                |            | Thickness: 2,4      |          |    |     |            |
| 38  | O-ring                         |            | Diameter: 16,3      |          |    | 4   |            |
| 30  | O-filing                       |            | Material type: EPDM |          |    | _   |            |
|     |                                |            | Thickness: 2,4      |          |    |     |            |
| 60  | Spring                         |            | 1110KH033. 2,4      |          |    | 4   |            |
| 109 | O-ring                         |            |                     |          |    | 1   |            |
| 110 | O-ring<br>O-ring               |            | Diameter: 21,2      |          |    | 1   |            |
| 110 | O-IIIIg                        |            | Material type: EPDM |          |    | - 1 |            |
|     |                                |            |                     |          |    |     |            |
|     | Kit impaller                   |            | Thickness: 3,55     | 00624004 | 1  |     | <b>n</b> - |
| 40  | Kit, impeller                  |            |                     | 98634001 | 1  | _   | pc         |
| 48  | Nut                            |            |                     |          |    | 1   |            |
| 48  | Nut                            |            |                     |          |    | 1   |            |
| 49b | Split cone                     |            |                     |          |    | 1   |            |
|     | Impeller                       |            |                     |          |    | 1   |            |
| 49  | Kit, Impeller, reduced diamete |            |                     | 98634018 |    |     | рс         |