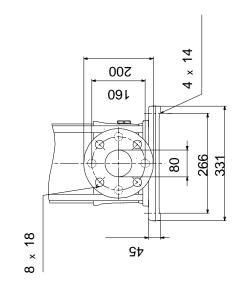

## 96123140 CRN 45-13-2 A-F-A-E-HQQE 50 Hz

Note! All units are in [mm] unless others are stated. Disclaimer: This simplified dimensional drawing does not show all details.

**Date:** 17/02/2019

### 96123140 CRN 45-13-2 A-F-A-E-HQQE 50 Hz

Note! All units are in [mm] unless others are stated.

**Date:** 17/02/2019

Maximum ambient temperature: 55 °C Maximum operating pressure: 33 bar

Max pressure at stated temp: 33 bar / 120 °C

33 bar / -40 °C

Type of connection: DIN
Size of inlet connection: DN 80
Size of outlet connection: DN 80
Pressure rating for pipe connection: PN 40
Flange size for motor: FF400