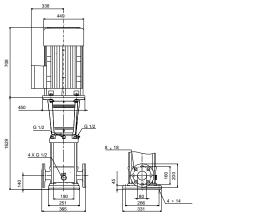

## 96123140 CRN 45-13-2 A-F-A-E-HQQE 50 Hz

Note! All units are in [mm] unless others are stated. Disclaimer: This simplified dimensional drawing does not show all details.

**Date:** 17/02/2019

### 96123140 CRN 45-13-2 A-F-A-E-HQQE 50 Hz

Note! All units are in [mm] unless others are stated.

**Date:** 17/02/2019