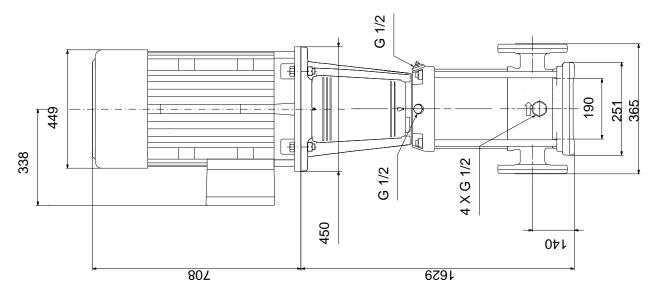

## 96123140 CRN 45-13-2 A-F-A-E-HQQE 50 Hz

Note! All units are in [mm] unless others are stated. Disclaimer: This simplified dimensional drawing does not show all details.

**Date:** 17/02/2019

### 96123140 CRN 45-13-2 A-F-A-E-HQQE 50 Hz

Note! All units are in [mm] unless others are stated.

**Date:** 17/02/2019