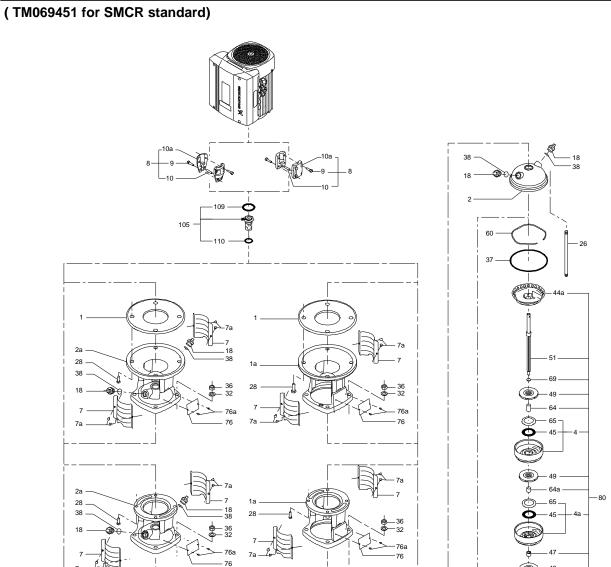

# Spare parts CRN 3-33, Product No. 96516914 Valid from 1.1.2011 (1152)

| Pos             | Description               | Annotation |                               | Part no. | Qty |    | Unit |
|-----------------|---------------------------|------------|-------------------------------|----------|-----|----|------|
| 80              | Kit, chamber stack        |            | Bearing type: SILICON CARBIDE | 96453573 | 1   |    | pcs  |
| 4a              | Chamber w. bearing cpl.   |            |                               |          |     | 4  |      |
| 4a              | Intermediate chamber      |            |                               |          |     |    |      |
| 45              | Neck ring                 |            |                               |          |     |    |      |
| 65              | Neck ring retainer        |            |                               |          |     |    |      |
| 4               | Chamber cpl.              |            |                               |          |     | 28 | 5    |
| 4a              | Intermediate chamber      |            |                               |          |     |    |      |
| 45              | Neck ring                 |            |                               |          |     |    |      |
| 65              | Neck ring retainer        |            |                               |          |     |    |      |
| 5a              | Chamber cpl.              |            |                               |          |     | 1  |      |
| 4a              | Intermediate chamber      |            |                               |          |     | -  |      |
| 45              | Neck ring                 |            |                               |          |     |    |      |
| 65              | Neck ring retainer        |            |                               |          |     |    |      |
| 44a             | Guide vane cpl.           |            |                               |          |     | 1  |      |
| <del>44</del> a | Plate                     |            |                               |          |     | •  |      |
|                 | Guide vane                |            |                               |          |     |    |      |
| FO              |                           |            |                               |          |     |    |      |
| 50              | Top plate                 |            |                               |          |     | 4  |      |
| 47              | Bearing ring, rotating    |            |                               |          |     | 4  |      |
| 49              | Impeller cpl.             |            |                               |          |     | 33 |      |
| 51              | Shaft, spline, cpl.       |            |                               |          |     | 1  |      |
| 64d             | Spacing pipe              |            | Internal diameter: 12,85      |          |     | 4  |      |
|                 |                           |            | Outer diameter: 15,85         |          |     |    |      |
|                 |                           |            | Length (mm): 4,50             |          |     |    |      |
| 64c             | Clamp, splined            |            | Internal diameter: 8,5        |          |     | 1  |      |
|                 |                           |            | Outer diameter: 15            |          |     |    |      |
| 64a             | Spacing pipe              |            |                               |          |     | 28 | 1    |
| 66              | Wedge lock washer         |            |                               |          |     | 1  |      |
| 67              | Lock nut                  |            | Thread: M8                    |          |     | 1  |      |
|                 | Kit, coupling             |            |                               | 00415063 | 1   |    | pcs  |
| 9               | Hex socket head cap screw |            | Designation: DIN 912          |          |     | 4  |      |
|                 |                           |            | Length (mm): 25               |          |     |    |      |
|                 |                           |            | Thread: M8                    |          |     |    |      |
| 10a             | Coupling half             |            |                               |          |     | 2  |      |
| 10              | Shaft pin                 |            | Diameter: 5                   |          |     | 1  |      |
|                 | · · ·                     |            | Length (mm): 26               |          |     |    |      |
|                 | Kit, coupling guard       |            |                               | 96505131 | 1   |    | pcs  |
| 7.a             | Combi Slot Torx screw     |            |                               |          |     | 4  |      |
| 7               | Coupling guard            |            |                               |          |     | 2  |      |
|                 | Kit, gaskets              |            |                               | 96455090 | 1   |    | pcs  |
| 37              | O-ring                    |            |                               |          |     | 2  |      |
| 38              | O-ring                    |            | Diameter: 16,3                |          |     | 1  |      |
| 00              | C mig                     |            | Material type: EPDM           |          |     | •  |      |
|                 |                           |            | Thickness: 2,4                |          |     |    |      |
| 38              | O-ring                    |            | Diameter: 16,3                |          |     | 2  |      |
| 30              | 0-ning                    |            |                               |          |     | 2  |      |
|                 |                           |            | Material type: EPDM           |          |     |    |      |
| 100             | O ring                    |            | Thickness: 2,4                |          |     | 1  |      |
| 109             | O-ring                    |            | Diameter: 22,00               |          |     | 1  |      |
|                 |                           |            | Material type: EPDM           |          |     |    |      |
|                 |                           |            | Thickness: 2,75               |          |     |    |      |
|                 | Kit, plug                 |            |                               | 96505133 | 1   |    | pcs  |
| 18              | Air vent screw            |            |                               |          |     | 1  |      |
|                 | Spindle                   |            |                               |          |     |    |      |
|                 | Plug                      |            |                               |          |     |    |      |