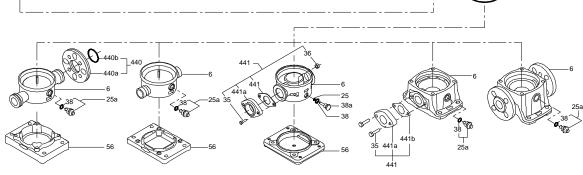

# Spare parts CRN 3-33, Product No. 96516914 Valid from 1.1.2011 (1152)

| Pos             | Description               | Annotation |                               | Part no. | Qty |    | Unit |
|-----------------|---------------------------|------------|-------------------------------|----------|-----|----|------|
| 80              | Kit, chamber stack        |            | Bearing type: SILICON CARBIDE | 96453573 | 1   |    | pcs  |
| 4a              | Chamber w. bearing cpl.   |            |                               |          |     | 4  |      |
| 4a              | Intermediate chamber      |            |                               |          |     |    |      |
| 45              | Neck ring                 |            |                               |          |     |    |      |
| 65              | Neck ring retainer        |            |                               |          |     |    |      |
| 4               | Chamber cpl.              |            |                               |          |     | 28 | 5    |
| 4a              | Intermediate chamber      |            |                               |          |     |    |      |
| 45              | Neck ring                 |            |                               |          |     |    |      |
| 65              | Neck ring retainer        |            |                               |          |     |    |      |
| 5a              | Chamber cpl.              |            |                               |          |     | 1  |      |
| 4a              | Intermediate chamber      |            |                               |          |     | -  |      |
| 45              | Neck ring                 |            |                               |          |     |    |      |
| 65              | Neck ring retainer        |            |                               |          |     |    |      |
| 44a             | Guide vane cpl.           |            |                               |          |     | 1  |      |
| <del>44</del> a | Plate                     |            |                               |          |     | •  |      |
|                 | Guide vane                |            |                               |          |     |    |      |
| FO              |                           |            |                               |          |     |    |      |
| 50              | Top plate                 |            |                               |          |     | 4  |      |
| 47              | Bearing ring, rotating    |            |                               |          |     | 4  |      |
| 49              | Impeller cpl.             |            |                               |          |     | 33 |      |
| 51              | Shaft, spline, cpl.       |            |                               |          |     | 1  |      |
| 64d             | Spacing pipe              |            | Internal diameter: 12,85      |          |     | 4  |      |
|                 |                           |            | Outer diameter: 15,85         |          |     |    |      |
|                 |                           |            | Length (mm): 4,50             |          |     |    |      |
| 64c             | Clamp, splined            |            | Internal diameter: 8,5        |          |     | 1  |      |
|                 |                           |            | Outer diameter: 15            |          |     |    |      |
| 64a             | Spacing pipe              |            |                               |          |     | 28 | 1    |
| 66              | Wedge lock washer         |            |                               |          |     | 1  |      |
| 67              | Lock nut                  |            | Thread: M8                    |          |     | 1  |      |
|                 | Kit, coupling             |            |                               | 00415063 | 1   |    | pcs  |
| 9               | Hex socket head cap screw |            | Designation: DIN 912          |          |     | 4  |      |
|                 |                           |            | Length (mm): 25               |          |     |    |      |
|                 |                           |            | Thread: M8                    |          |     |    |      |
| 10a             | Coupling half             |            |                               |          |     | 2  |      |
| 10              | Shaft pin                 |            | Diameter: 5                   |          |     | 1  |      |
|                 | · · ·                     |            | Length (mm): 26               |          |     |    |      |
|                 | Kit, coupling guard       |            |                               | 96505131 | 1   |    | pcs  |
| 7.a             | Combi Slot Torx screw     |            |                               |          |     | 4  |      |
| 7               | Coupling guard            |            |                               |          |     | 2  |      |
|                 | Kit, gaskets              |            |                               | 96455090 | 1   |    | pcs  |
| 37              | O-ring                    |            |                               |          |     | 2  |      |
| 38              | O-ring                    |            | Diameter: 16,3                |          |     | 1  |      |
| 00              | C mig                     |            | Material type: EPDM           |          |     | •  |      |
|                 |                           |            | Thickness: 2,4                |          |     |    |      |
| 38              | O-ring                    |            | Diameter: 16,3                |          |     | 2  |      |
| 30              | 0-ning                    |            |                               |          |     | 2  |      |
|                 |                           |            | Material type: EPDM           |          |     |    |      |
| 100             | O ring                    |            | Thickness: 2,4                |          |     | 1  |      |
| 109             | O-ring                    |            | Diameter: 22,00               |          |     | 1  |      |
|                 |                           |            | Material type: EPDM           |          |     |    |      |
|                 |                           |            | Thickness: 2,75               |          |     |    |      |
|                 | Kit, plug                 |            |                               | 96505133 | 1   |    | pcs  |
| 18              | Air vent screw            |            |                               |          |     | 1  |      |
|                 | Spindle                   |            |                               |          |     |    |      |
|                 | Plug                      |            |                               |          |     |    |      |