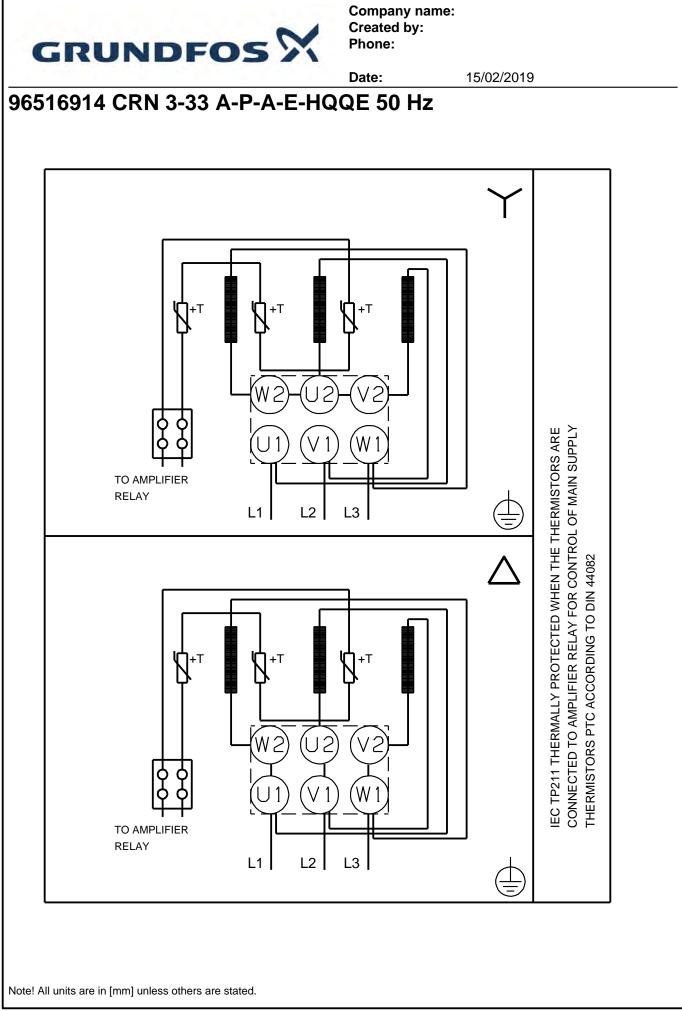

Electrical tolerances comply with IEC 60034.

The motor efficiency is classified as IE3 in accordance with IEC 60034-30-1.

The motor has thermistors (PTC sensors) in the windings in accordance with DIN 44081/DIN 44082. The protection reacts to both slow- and quick-rising temperatures, e.g. constant overload and stalled conditions.

Thermal switches must be connected to an external control circuit in a way which ensures that the automatic reset cannot cause accidents. The motors must be connected to a motor-protective circuit breaker according to local regulations.