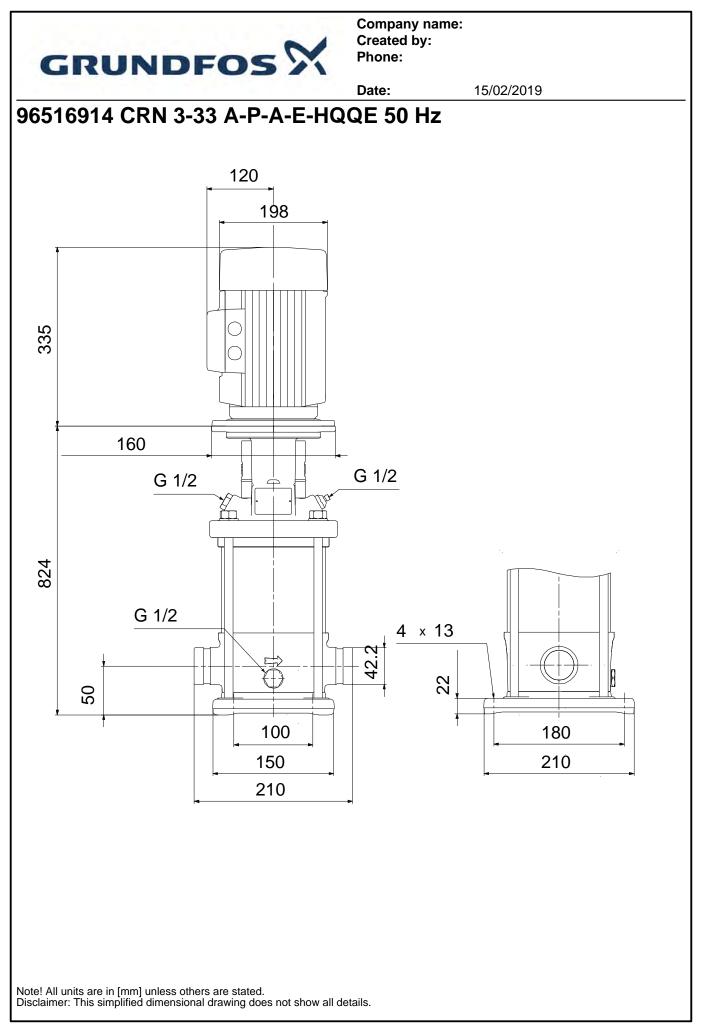

|                                          |                                    | Date:                             | 15/02/2019                                    |
|------------------------------------------|------------------------------------|-----------------------------------|-----------------------------------------------|
| Description                              | Value                              | H<br>[m]                          | CRN 3-33, 3*400 V, 50Hz [%]                   |
| General information:                     |                                    |                                   |                                               |
| Product name:                            | CRN 3-33<br>A-P-A-E-HQQE           | 240 -                             |                                               |
| Product No:                              | 96516914                           |                                   |                                               |
| EAN number:                              | 5700396752419                      | 200 -                             | 100                                           |
| Technical:                               |                                    | 180 -                             | 90                                            |
| Pump speed on which pump data are based: | 2902 rpm                           | 160 -                             | 80                                            |
| Rated flow:                              | 3 m³/h                             | 140 -                             | 70                                            |
| Rated head:                              | 162.5 m                            | 120 -                             | - 60                                          |
| Head max:                                | 219.7 m                            |                                   |                                               |
| Stages:                                  | 33                                 | 100 -                             | 50                                            |
| Impellers:                               | 33                                 | 80-                               | 40                                            |
| Number of reduced-diameter impellers:    | 0                                  | 60-                               | - 30                                          |
| Low NPSH:                                | N                                  |                                   | 30                                            |
| Pump orientation:                        | Vertical                           | 40 -                              | - 20                                          |
| Shaft seal arrangement:                  | Single                             | 20-                               | <b>–</b> 10                                   |
| Code for shaft seal:                     | HQQE                               |                                   |                                               |
| Approvals on nameplate:                  | CE, EAC,ACS                        | 0 0.5 1.0                         | 1.5 2.0 2.5 3.0 3.5 4.0 Q [m <sup>3</sup> /h] |
| Curve tolerance:                         | ISO9906:2012 3B                    | Р                                 | NPSI                                          |
| Pump version:                            | A                                  | [kW]                              | [m]                                           |
| Model:                                   | A                                  |                                   | P1                                            |
| Model:<br>Materials:                     | м                                  | 2.5 -                             | -5                                            |
|                                          | Stainless steel                    | 2.0 -                             | P2 - 4                                        |
| Base:                                    |                                    | 1.5                               | 3                                             |
|                                          | EN 1.4408                          |                                   |                                               |
|                                          | AISI 316                           | 1.0                               | 2                                             |
| Impeller:                                | Stainless steel                    | 0.5 -                             |                                               |
|                                          | EN 1.4401                          |                                   |                                               |
|                                          | AISI 316                           | 0.0 <b>_</b>                      |                                               |
| Material code:                           | A                                  |                                   |                                               |
| Code for rubber:                         | E                                  | 198<br>198                        |                                               |
| Bearing:                                 | SIC                                |                                   |                                               |
| Installation:                            |                                    |                                   |                                               |
| Maximum ambient temperature:             | 60 °C                              | 33                                |                                               |
| Maximum operating pressure:              | 25 bar                             | Ţ                                 |                                               |
| Max pressure at stated temp:             | 25 bar / 120 °C<br>25 bar / -20 °C | 160<br>G 1/2                      | <u>G 1/2</u>                                  |
| Type of connection:                      | PJE                                |                                   |                                               |
| Size of inlet connection:                | DN 32                              |                                   |                                               |
|                                          | 1 1/4 inch                         | ω<br>G 1/2                        |                                               |
| Size of outlet connection:               | DN 32                              |                                   |                                               |
|                                          | 1 1/4 inch                         |                                   |                                               |
| Pressure rating for pipe connection:     | PN 50                              | 100                               | 180                                           |
| Flange size for motor:                   | FT130                              | <u>150</u><br>210                 | 210                                           |
| Connect code:                            | P                                  |                                   |                                               |
| Liquid:                                  |                                    |                                   | ~                                             |
| Pumped liquid:                           | Water                              |                                   | 1                                             |
| Liquid temperature range:                | -20 120 °C                         |                                   |                                               |
| Liquid temperature during operation:     | -20 120 °C                         |                                   | <b>F</b>                                      |
| Density:                                 | 998.2 kg/m <sup>3</sup>            |                                   |                                               |
| Electrical data:                         | 330.2 kg/11                        |                                   | 3 APR                                         |
|                                          |                                    | TO AMPLIFIER                      |                                               |
| Motor standard:                          | IEC                                | L1 L2 L3                          | F 3                                           |
| Motor type:                              | 100LC                              |                                   |                                               |
| IE Efficiency class:                     | IE3                                |                                   | File CTED<br>RelEAVE<br>RelEAVE               |
| Rated power - P2:                        | 3 kW                               |                                   | LLY PRO                                       |
| Power (P2) required by pump:             | 3 kW                               |                                   |                                               |
| Mains frequency:                         | 50 Hz                              | <u> </u>                          | C TP211                                       |
| Rated voltage:                           | 3 x 220-240D/380-415Y              | TO AMPLIFIER<br>RELAY<br>L1 L2 L3 |                                               |
|                                          | V                                  | LI - L2 - L3 -                    |                                               |