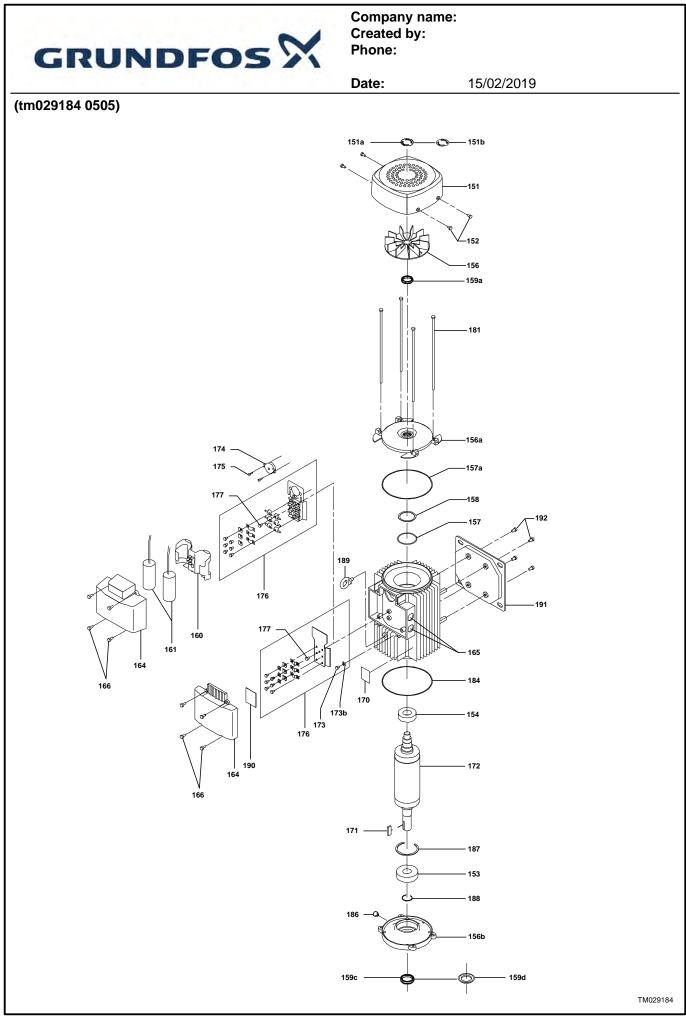

Company name: Created by: Phone:

|     |                                                                                                                                                                                                                                                                                                | Date:                                        | 15/02/2019                                                                       |
|-----|------------------------------------------------------------------------------------------------------------------------------------------------------------------------------------------------------------------------------------------------------------------------------------------------|----------------------------------------------|----------------------------------------------------------------------------------|
| ty. | Description                                                                                                                                                                                                                                                                                    |                                              |                                                                                  |
| 1   | CRN 3-33 A-P-A-E-HQQE                                                                                                                                                                                                                                                                          |                                              |                                                                                  |
|     | Product No.: 96516914                                                                                                                                                                                                                                                                          |                                              |                                                                                  |
|     | Vertical, multistage centrifugal pump with inlet a contact with the liquid are in high-grade stainles handling, and easy access and service. Power t (Victaulic®) couplings.                                                                                                                   | s steel. A cartridge s                       | shaft seal ensures high reliability, safe                                        |
|     | The pump is fitted with a 3-phase, fan-cooled as                                                                                                                                                                                                                                               | synchronous motor.                           |                                                                                  |
|     | Further product details<br>Steel, cast iron and aluminium components hav<br>(CED) process. CED is a high-quality dip-paintir<br>deposition of paint particles as a thin, well-contr<br>pretreatment. The entire process consists of the<br>1) Alkaline-based cleaning.<br>2) Zinc phosphating. | ng process where an<br>olled layer on the su | electrical field around the products ensures                                     |
|     | <ul><li>3) Cathodic electro-deposition.</li><li>4) Curing to a dry film thickness 18-22 my m.<br/>The colour code for the finished product is NCS</li></ul>                                                                                                                                    | 9000/RAL 9005.                               |                                                                                  |
|     | <b>Pump</b><br>A standard split coupling connects the pump an<br>means of two coupling guards.                                                                                                                                                                                                 | d motor shaft. It is ei                      | nclosed in the pump head/motor stool by                                          |
|     |                                                                                                                                                                                                                                                                                                |                                              |                                                                                  |
|     | The pump head and flange for motor mounting is separate component (stainless steel). The pump                                                                                                                                                                                                  | s made in one piece<br>b head has a combir   | e (cast iron). The pump head cover is a<br>ned 1/2" priming plug and vent screw. |

The pump is fitted with a balanced O-ring seal unit with a rigid torque-transmission system. This seal type is assembled in a cartridge unit which makes replacement safe and easy. Due to the balancing, this seal type is suitable for high-pressure applications. The cartridge construction also protects the pump shaft from possible wear from a dynamic O-ring between pump shaft and shaft seal.

## Motor

The motor is a totally enclosed, fan-cooled motor with principal dimensions to IEC and DIN standards. The motor is flange-mounted with tapped-hole flange (FT).

Motor-mounting designation in accordance with IEC 60034-7: IM B 14 (Code I) / IM 3601 (Code II).

Electrical tolerances comply with IEC 60034.

The motor efficiency is classified as IE3 in accordance with IEC 60034-30-1.

The motor has thermistors (PTC sensors) in the windings in accordance with DIN 44081/DIN 44082. The protection reacts to both slow- and quick-rising temperatures, e.g. constant overload and stalled conditions.