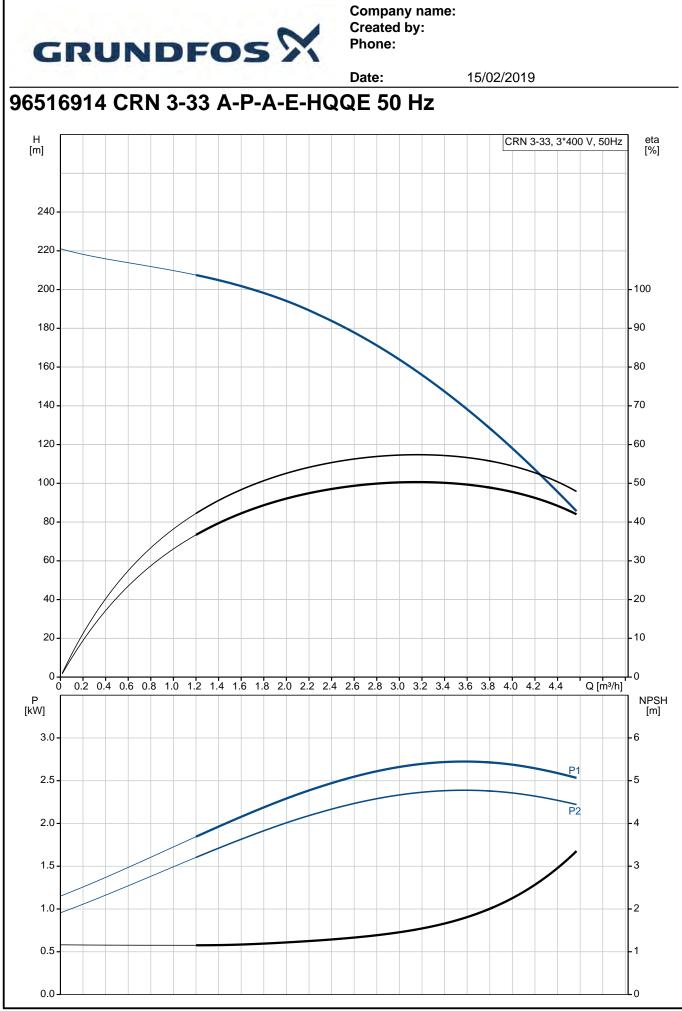

|                                                   | Date                    | ; | 15/02/2019 |  |  |  |  |  |
|---------------------------------------------------|-------------------------|---|------------|--|--|--|--|--|
| Description                                       |                         |   |            |  |  |  |  |  |
| Technical:                                        |                         |   |            |  |  |  |  |  |
| Pump speed on which pump data are based: 2902 rpm |                         |   |            |  |  |  |  |  |
| Rated flow:                                       | 3 m³/h                  |   |            |  |  |  |  |  |
| Rated head:                                       | 162.5 m                 |   |            |  |  |  |  |  |
| Pump orientation:                                 | Vertical                |   |            |  |  |  |  |  |
| Shaft seal arrangement:                           | Single                  |   |            |  |  |  |  |  |
| Code for shaft seal:                              | HQQE                    |   |            |  |  |  |  |  |
| Approvals on nameplate:                           | CE, EAC,ACS             |   |            |  |  |  |  |  |
| Curve tolerance:                                  | ISO9906:2012 3B         |   |            |  |  |  |  |  |
|                                                   | 1000000.2012 02         |   |            |  |  |  |  |  |
| Materials:                                        | Otalista a staat        |   |            |  |  |  |  |  |
| Base:                                             | Stainless steel         |   |            |  |  |  |  |  |
|                                                   | EN 1.4408               |   |            |  |  |  |  |  |
|                                                   | AISI 316                |   |            |  |  |  |  |  |
| Impeller:                                         | Stainless steel         |   |            |  |  |  |  |  |
|                                                   | EN 1.4401               |   |            |  |  |  |  |  |
|                                                   | AISI 316                |   |            |  |  |  |  |  |
| Bearing:                                          | SIC                     |   |            |  |  |  |  |  |
|                                                   |                         |   |            |  |  |  |  |  |
| Installation:<br>Maximum ambient temperature:     | 60 °C                   |   |            |  |  |  |  |  |
|                                                   | 25 bar                  |   |            |  |  |  |  |  |
| Maximum operating pressure:                       |                         |   |            |  |  |  |  |  |
| Max pressure at stated temp:                      | 25 bar / 120 °C         |   |            |  |  |  |  |  |
|                                                   | 25 bar / -20 °C         |   |            |  |  |  |  |  |
| Type of connection:                               | PJE                     |   |            |  |  |  |  |  |
| Size of inlet connection:                         | DN 32                   |   |            |  |  |  |  |  |
|                                                   | 1 1/4 inch              |   |            |  |  |  |  |  |
| Size of outlet connection:                        | DN 32                   |   |            |  |  |  |  |  |
|                                                   | 1 1/4 inch              |   |            |  |  |  |  |  |
| Pressure rating for pipe connect                  | ion: PN 50              |   |            |  |  |  |  |  |
| Flange size for motor:                            | FT130                   |   |            |  |  |  |  |  |
| Electrical data:                                  |                         |   |            |  |  |  |  |  |
| Motor standard:                                   | IEC                     |   |            |  |  |  |  |  |
|                                                   |                         |   |            |  |  |  |  |  |
| Motor type:                                       | 100LC                   |   |            |  |  |  |  |  |
| IE Efficiency class:                              | IE3                     |   |            |  |  |  |  |  |
| Rated power - P2:                                 | 3 kW                    |   |            |  |  |  |  |  |
| Power (P2) required by pump:                      | 3 kW                    |   |            |  |  |  |  |  |
| Mains frequency:                                  | 50 Hz                   |   |            |  |  |  |  |  |
| Rated voltage:                                    | 3 x 220-240D/380-415Y V |   |            |  |  |  |  |  |
| Rated current:                                    | 11.0/6.30 A             |   |            |  |  |  |  |  |
| Starting current:                                 | 840-920 %               |   |            |  |  |  |  |  |
| Cos phi - power factor:                           | 0.87-0.82               |   |            |  |  |  |  |  |
| Rated speed:                                      | 2900-2920 rpm           |   |            |  |  |  |  |  |
| Efficiency:                                       | IE3 87,1%               |   |            |  |  |  |  |  |
| Motor efficiency at full load:                    | 87.1 %                  |   |            |  |  |  |  |  |
| Motor efficiency at 3/4 load:                     |                         |   |            |  |  |  |  |  |
|                                                   | 88.0 %                  |   |            |  |  |  |  |  |
| Motor efficiency at 1/2 load:                     | 87.7 %                  |   |            |  |  |  |  |  |
| Number of poles:                                  | 2                       |   |            |  |  |  |  |  |
| Enclosure class (IEC 34-5):                       | 55 Dust/Jetting         |   |            |  |  |  |  |  |
| Insulation class (IEC 85):                        | F                       |   |            |  |  |  |  |  |
| Others:                                           |                         |   |            |  |  |  |  |  |
| Minimum efficiency index, MEI â                   | a‰¥: 0.70               |   |            |  |  |  |  |  |
|                                                   | 48.8 kg                 |   |            |  |  |  |  |  |
| Net weight:                                       |                         |   |            |  |  |  |  |  |
| Net weight:<br>Gross weight:                      |                         |   |            |  |  |  |  |  |
| Gross weight:                                     | 54.2 kg                 |   |            |  |  |  |  |  |
|                                                   |                         |   |            |  |  |  |  |  |

|                                          |                                    | Date:                             | 15/02/2019                                    |
|------------------------------------------|------------------------------------|-----------------------------------|-----------------------------------------------|
| Description                              | Value                              | H<br>[m]                          | CRN 3-33, 3*400 V, 50Hz [%]                   |
| General information:                     |                                    |                                   |                                               |
| Product name:                            | CRN 3-33<br>A-P-A-E-HQQE           | 240 -                             |                                               |
| Product No:                              | 96516914                           |                                   |                                               |
| EAN number:                              | 5700396752419                      | 200 -                             | 100                                           |
| Technical:                               |                                    | 180 -                             | 90                                            |
| Pump speed on which pump data are based: | 2902 rpm                           | 160 -                             | 80                                            |
| Rated flow:                              | 3 m³/h                             | 140 -                             | 70                                            |
| Rated head:                              | 162.5 m                            | 120 -                             | - 60                                          |
| Head max:                                | 219.7 m                            |                                   |                                               |
| Stages:                                  | 33                                 | 100 -                             | 50                                            |
| Impellers:                               | 33                                 | 80-                               | 40                                            |
| Number of reduced-diameter impellers:    | 0                                  | 60-                               | - 30                                          |
| Low NPSH:                                | N                                  |                                   | 30                                            |
| Pump orientation:                        | Vertical                           | 40 -                              | - 20                                          |
| Shaft seal arrangement:                  | Single                             | 20-                               | <b>–</b> 10                                   |
| Code for shaft seal:                     | HQQE                               |                                   |                                               |
| Approvals on nameplate:                  | CE, EAC,ACS                        | 0 0.5 1.0                         | 1.5 2.0 2.5 3.0 3.5 4.0 Q [m <sup>3</sup> /h] |
| Curve tolerance:                         | ISO9906:2012 3B                    | Р                                 | NPSI                                          |
| Pump version:                            | A                                  | [kW]                              | [m]                                           |
| Model:                                   | A                                  |                                   | P1                                            |
| Model:<br>Materials:                     | м                                  | 2.5 -                             | -5                                            |
|                                          | Stainless steel                    | 2.0 -                             | P2 - 4                                        |
| Base:                                    |                                    | 1.5                               | 3                                             |
|                                          | EN 1.4408                          |                                   |                                               |
|                                          | AISI 316                           | 1.0                               | 2                                             |
| Impeller:                                | Stainless steel                    | 0.5 -                             |                                               |
|                                          | EN 1.4401                          |                                   |                                               |
|                                          | AISI 316                           | 0.0 <b>_</b>                      |                                               |
| Material code:                           | A                                  |                                   |                                               |
| Code for rubber:                         | E                                  | 198<br>198                        |                                               |
| Bearing:                                 | SIC                                |                                   |                                               |
| Installation:                            |                                    |                                   |                                               |
| Maximum ambient temperature:             | 60 °C                              | 33                                |                                               |
| Maximum operating pressure:              | 25 bar                             | Ţ                                 |                                               |
| Max pressure at stated temp:             | 25 bar / 120 °C<br>25 bar / -20 °C | 160<br>G 1/2                      | <u>G 1/2</u>                                  |
| Type of connection:                      | PJE                                |                                   |                                               |
| Size of inlet connection:                | DN 32                              |                                   |                                               |
|                                          | 1 1/4 inch                         | ω<br>G 1/2                        |                                               |
| Size of outlet connection:               | DN 32                              |                                   |                                               |
|                                          | 1 1/4 inch                         |                                   |                                               |
| Pressure rating for pipe connection:     | PN 50                              | 100                               | 180                                           |
| Flange size for motor:                   | FT130                              | <u>150</u><br>210                 | 210                                           |
| Connect code:                            | P                                  |                                   |                                               |
| Liquid:                                  |                                    |                                   | ~                                             |
| Pumped liquid:                           | Water                              |                                   | 1                                             |
| Liquid temperature range:                | -20 120 °C                         |                                   |                                               |
| Liquid temperature during operation:     | -20 120 °C                         |                                   | <b>F</b>                                      |
| Density:                                 | 998.2 kg/m <sup>3</sup>            |                                   |                                               |
| Electrical data:                         | 330.2 kg/11                        |                                   | 3 APR                                         |
|                                          |                                    | TO AMPLIFIER                      |                                               |
| Motor standard:                          | IEC                                | L1 L2 L3                          | F 3                                           |
| Motor type:                              | 100LC                              |                                   |                                               |
| IE Efficiency class:                     | IE3                                |                                   | File CTED<br>RelEAVE<br>RelEAVE               |
| Rated power - P2:                        | 3 kW                               |                                   | LLY PRO                                       |
| Power (P2) required by pump:             | 3 kW                               |                                   |                                               |
| Mains frequency:                         | 50 Hz                              | <u> </u>                          | C TP211                                       |
| Rated voltage:                           | 3 x 220-240D/380-415Y              | TO AMPLIFIER<br>RELAY<br>L1 L2 L3 |                                               |
|                                          | V                                  | LI - L2 - L3 -                    |                                               |