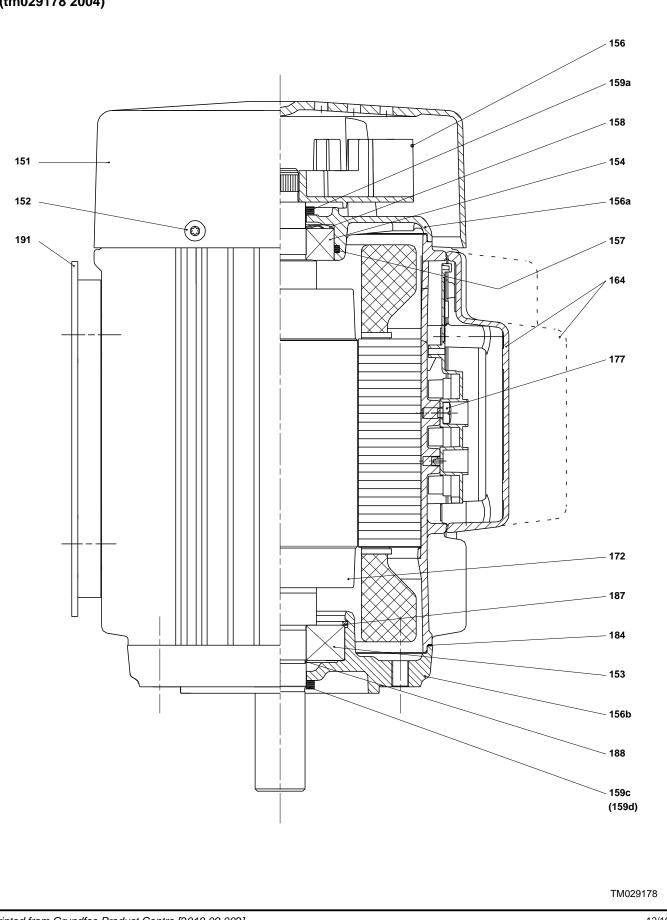

Company name: Created by: Phone:

|     |                                                                                                                                                                                                                                                                                                | Date:                                        | 15/02/2019                                                                       |
|-----|------------------------------------------------------------------------------------------------------------------------------------------------------------------------------------------------------------------------------------------------------------------------------------------------|----------------------------------------------|----------------------------------------------------------------------------------|
| ty. | Description                                                                                                                                                                                                                                                                                    |                                              |                                                                                  |
| 1   | CRN 3-33 A-P-A-E-HQQE                                                                                                                                                                                                                                                                          |                                              |                                                                                  |
|     | Product No.: 96516914                                                                                                                                                                                                                                                                          |                                              |                                                                                  |
|     | Vertical, multistage centrifugal pump with inlet a contact with the liquid are in high-grade stainles handling, and easy access and service. Power t (Victaulic®) couplings.                                                                                                                   | s steel. A cartridge s                       | shaft seal ensures high reliability, safe                                        |
|     | The pump is fitted with a 3-phase, fan-cooled as                                                                                                                                                                                                                                               | synchronous motor.                           |                                                                                  |
|     | Further product details<br>Steel, cast iron and aluminium components hav<br>(CED) process. CED is a high-quality dip-paintir<br>deposition of paint particles as a thin, well-contr<br>pretreatment. The entire process consists of the<br>1) Alkaline-based cleaning.<br>2) Zinc phosphating. | ng process where an<br>olled layer on the su | electrical field around the products ensures                                     |
|     | <ul><li>3) Cathodic electro-deposition.</li><li>4) Curing to a dry film thickness 18-22 my m.<br/>The colour code for the finished product is NCS</li></ul>                                                                                                                                    | 9000/RAL 9005.                               |                                                                                  |
|     | <b>Pump</b><br>A standard split coupling connects the pump an<br>means of two coupling guards.                                                                                                                                                                                                 | d motor shaft. It is ei                      | nclosed in the pump head/motor stool by                                          |
|     |                                                                                                                                                                                                                                                                                                |                                              |                                                                                  |
|     | The pump head and flange for motor mounting is separate component (stainless steel). The pump                                                                                                                                                                                                  | s made in one piece<br>b head has a combir   | e (cast iron). The pump head cover is a<br>ned 1/2" priming plug and vent screw. |

The pump is fitted with a balanced O-ring seal unit with a rigid torque-transmission system. This seal type is assembled in a cartridge unit which makes replacement safe and easy. Due to the balancing, this seal type is suitable for high-pressure applications. The cartridge construction also protects the pump shaft from possible wear from a dynamic O-ring between pump shaft and shaft seal.

## Motor

The motor is a totally enclosed, fan-cooled motor with principal dimensions to IEC and DIN standards. The motor is flange-mounted with tapped-hole flange (FT).

Motor-mounting designation in accordance with IEC 60034-7: IM B 14 (Code I) / IM 3601 (Code II).

Electrical tolerances comply with IEC 60034.

The motor efficiency is classified as IE3 in accordance with IEC 60034-30-1.

The motor has thermistors (PTC sensors) in the windings in accordance with DIN 44081/DIN 44082. The protection reacts to both slow- and quick-rising temperatures, e.g. constant overload and stalled conditions.