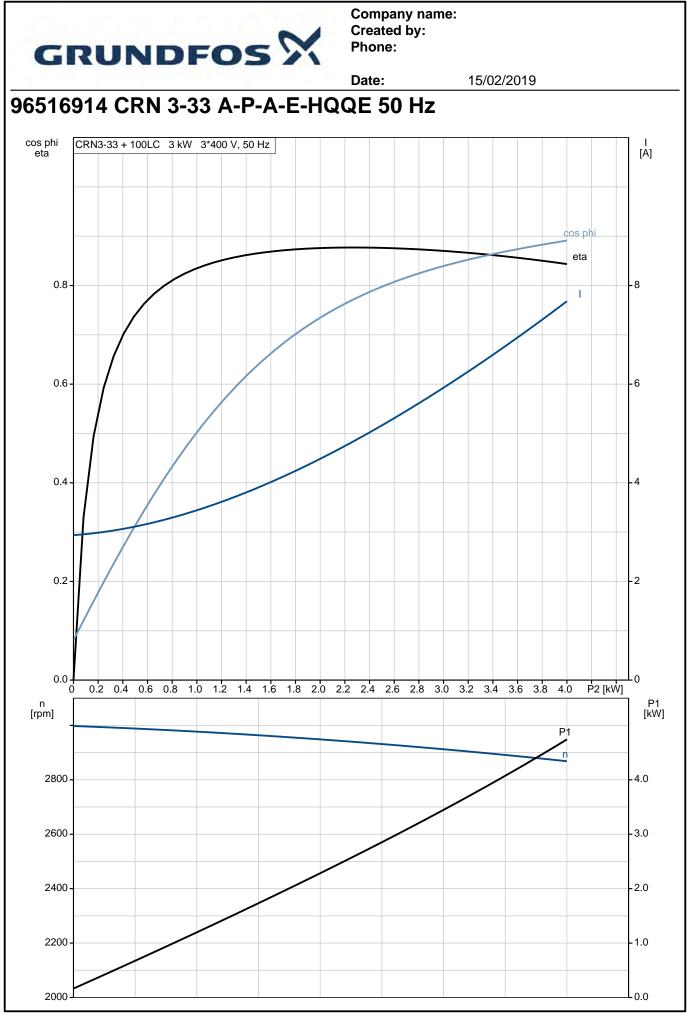

|                                                   | Date                    | ; | 15/02/2019 |  |  |  |  |  |
|---------------------------------------------------|-------------------------|---|------------|--|--|--|--|--|
| Description                                       |                         |   |            |  |  |  |  |  |
| Technical:                                        |                         |   |            |  |  |  |  |  |
| Pump speed on which pump data are based: 2902 rpm |                         |   |            |  |  |  |  |  |
| Rated flow:                                       | 3 m³/h                  |   |            |  |  |  |  |  |
| Rated head:                                       | 162.5 m                 |   |            |  |  |  |  |  |
| Pump orientation:                                 | Vertical                |   |            |  |  |  |  |  |
| Shaft seal arrangement:                           | Single                  |   |            |  |  |  |  |  |
| Code for shaft seal:                              | HQQE                    |   |            |  |  |  |  |  |
| Approvals on nameplate:                           | CE, EAC,ACS             |   |            |  |  |  |  |  |
| Curve tolerance:                                  | ISO9906:2012 3B         |   |            |  |  |  |  |  |
|                                                   | 1000000.2012 02         |   |            |  |  |  |  |  |
| Materials:                                        | Otalista a staat        |   |            |  |  |  |  |  |
| Base:                                             | Stainless steel         |   |            |  |  |  |  |  |
|                                                   | EN 1.4408               |   |            |  |  |  |  |  |
|                                                   | AISI 316                |   |            |  |  |  |  |  |
| Impeller:                                         | Stainless steel         |   |            |  |  |  |  |  |
|                                                   | EN 1.4401               |   |            |  |  |  |  |  |
|                                                   | AISI 316                |   |            |  |  |  |  |  |
| Bearing:                                          | SIC                     |   |            |  |  |  |  |  |
|                                                   |                         |   |            |  |  |  |  |  |
| Installation:<br>Maximum ambient temperature:     | 60 °C                   |   |            |  |  |  |  |  |
|                                                   | 25 bar                  |   |            |  |  |  |  |  |
| Maximum operating pressure:                       |                         |   |            |  |  |  |  |  |
| Max pressure at stated temp:                      | 25 bar / 120 °C         |   |            |  |  |  |  |  |
|                                                   | 25 bar / -20 °C         |   |            |  |  |  |  |  |
| Type of connection:                               | PJE                     |   |            |  |  |  |  |  |
| Size of inlet connection:                         | DN 32                   |   |            |  |  |  |  |  |
|                                                   | 1 1/4 inch              |   |            |  |  |  |  |  |
| Size of outlet connection:                        | DN 32                   |   |            |  |  |  |  |  |
|                                                   | 1 1/4 inch              |   |            |  |  |  |  |  |
| Pressure rating for pipe connect                  | ion: PN 50              |   |            |  |  |  |  |  |
| Flange size for motor:                            | FT130                   |   |            |  |  |  |  |  |
| Electrical data:                                  |                         |   |            |  |  |  |  |  |
| Motor standard:                                   | IEC                     |   |            |  |  |  |  |  |
|                                                   |                         |   |            |  |  |  |  |  |
| Motor type:                                       | 100LC                   |   |            |  |  |  |  |  |
| IE Efficiency class:                              | IE3                     |   |            |  |  |  |  |  |
| Rated power - P2:                                 | 3 kW                    |   |            |  |  |  |  |  |
| Power (P2) required by pump:                      | 3 kW                    |   |            |  |  |  |  |  |
| Mains frequency:                                  | 50 Hz                   |   |            |  |  |  |  |  |
| Rated voltage:                                    | 3 x 220-240D/380-415Y V |   |            |  |  |  |  |  |
| Rated current:                                    | 11.0/6.30 A             |   |            |  |  |  |  |  |
| Starting current:                                 | 840-920 %               |   |            |  |  |  |  |  |
| Cos phi - power factor:                           | 0.87-0.82               |   |            |  |  |  |  |  |
| Rated speed:                                      | 2900-2920 rpm           |   |            |  |  |  |  |  |
| Efficiency:                                       | IE3 87,1%               |   |            |  |  |  |  |  |
| Motor efficiency at full load:                    | 87.1 %                  |   |            |  |  |  |  |  |
| Motor efficiency at 3/4 load:                     |                         |   |            |  |  |  |  |  |
|                                                   | 88.0 %                  |   |            |  |  |  |  |  |
| Motor efficiency at 1/2 load:                     | 87.7 %                  |   |            |  |  |  |  |  |
| Number of poles:                                  | 2                       |   |            |  |  |  |  |  |
| Enclosure class (IEC 34-5):                       | 55 Dust/Jetting         |   |            |  |  |  |  |  |
| Insulation class (IEC 85):                        | F                       |   |            |  |  |  |  |  |
| Others:                                           |                         |   |            |  |  |  |  |  |
| Minimum efficiency index, MEI â                   | a‰¥: 0.70               |   |            |  |  |  |  |  |
|                                                   | 48.8 kg                 |   |            |  |  |  |  |  |
| Net weight:                                       |                         |   |            |  |  |  |  |  |
| Net weight:<br>Gross weight:                      |                         |   |            |  |  |  |  |  |
| Gross weight:                                     | 54.2 kg                 |   |            |  |  |  |  |  |
|                                                   |                         |   |            |  |  |  |  |  |

Printed from Grundfos Product Centre [2018.09.002]

|                                  |                      | Date: | 15/02/2019 |
|----------------------------------|----------------------|-------|------------|
| Description                      | Value                |       |            |
| Rated current:                   | 11.0/6.30 A          |       |            |
| Starting current:                | 840-920 %            |       |            |
| Cos phi - power factor:          | 0.87-0.82            |       |            |
| Rated speed:                     | 2900-2920 rpm        |       |            |
| Efficiency:                      | IE3 87,1%            |       |            |
| Motor efficiency at full load:   | 87.1 %               |       |            |
| Motor efficiency at 3/4 load:    | 88.0 %               |       |            |
| Motor efficiency at 1/2 load:    | 87.7 %               |       |            |
| Number of poles:                 | 2                    |       |            |
| Enclosure class (IEC 34-5):      | 55 Dust/Jetting      |       |            |
| Insulation class (IEC 85):       | F                    |       |            |
| Motor protec:                    | PTC                  |       |            |
| Motor No:                        | 85U05510             |       |            |
| Controls:                        |                      |       |            |
| Frequency converter:             | NONE                 |       |            |
| Others:                          |                      |       |            |
| Minimum efficiency index, MEI ≥: | 0.70                 |       |            |
| Net weight:                      | 48.8 kg              |       |            |
| Gross weight:                    | 54.2 kg              |       |            |
| Shipping volume:                 | 0.133 m <sup>3</sup> |       |            |
| Danish VVS No.:                  | 385911033            |       |            |