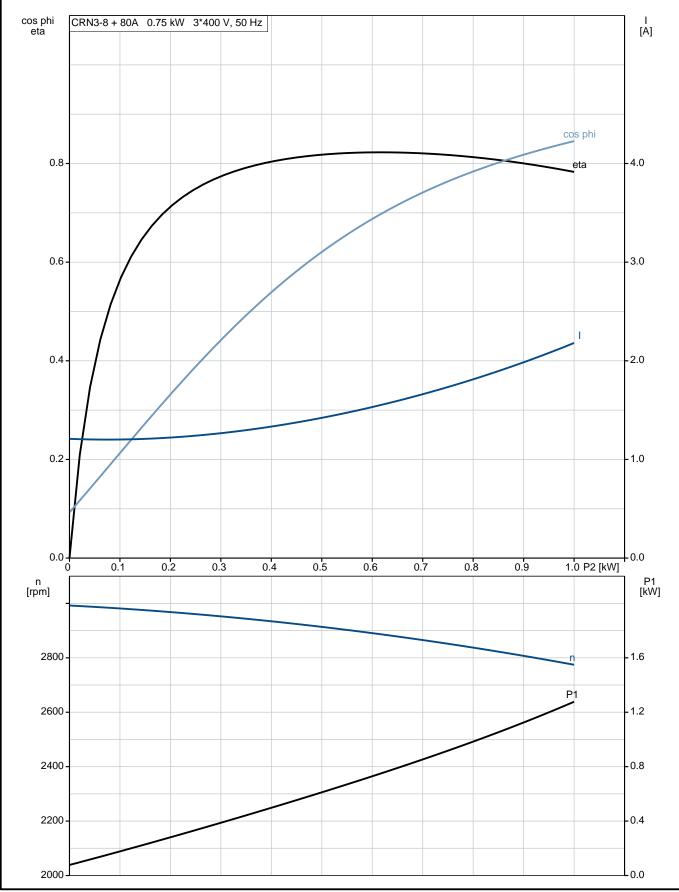

#### Technical:

Pump speed on which pump data are based: 2864 rpm

Rated flow: 3 m³/h Rated head: 38.3 m

**Date:** 15/02/2019

## 96516901 CRN 3-8 A-P-A-E-HQQE 50 Hz

| Description                                                     | Value                 |
|-----------------------------------------------------------------|-----------------------|
| General information:                                            | CRN 3-8               |
| Product name:                                                   | A-P-A-E-HQQE          |
| Product No:                                                     | 96516901              |
| EAN number:                                                     | 5700396752136         |
| Technical:                                                      |                       |
| Pump speed on which pump data are                               | 2864 rpm              |
| based:                                                          | ·                     |
| Rated flow:                                                     | 3 m³/h                |
| Rated head:                                                     | 38.3 m                |
| Head max:                                                       | 52.8 m                |
| Stages:                                                         | 8                     |
| Impellers:                                                      | 8                     |
| Number of reduced-diameter impellers:                           | 0                     |
| Low NPSH:                                                       | N<br>Vertical         |
| Pump orientation: Shaft seal arrangement:                       |                       |
| Code for shaft seal:                                            | Single<br>HQQE        |
| Approvals on nameplate:                                         | CE, EAC,ACS           |
| Curve tolerance:                                                | ISO9906:2012 3B       |
| Pump version:                                                   | A                     |
| Model:                                                          | A                     |
| Materials:                                                      |                       |
| Base:                                                           | Stainless steel       |
| 5400.                                                           | EN 1.4408             |
|                                                                 | AISI 316              |
| Impeller:                                                       | Stainless steel       |
|                                                                 | EN 1.4401             |
|                                                                 | AISI 316              |
| Material code:                                                  | A                     |
| Code for rubber:                                                | E                     |
| Bearing:                                                        | SIC                   |
| Installation:                                                   |                       |
| Maximum ambient temperature:                                    | 60 °C                 |
| Maximum operating pressure:                                     | 25 bar                |
| Max pressure at stated temp:                                    | 25 bar / 120 °C       |
|                                                                 | 25 bar / -20 °C       |
| Type of connection:                                             | PJE                   |
| Size of inlet connection:                                       | DN 32                 |
|                                                                 | 1 1/4 inch            |
| Size of outlet connection:                                      | DN 32                 |
|                                                                 | 1 1/4 inch            |
| Pressure rating for pipe connection:                            | PN 50                 |
| Flange size for motor:                                          | FT100                 |
| Connect code:                                                   | Р                     |
| Liquid: Pumped liquid:                                          | Motor                 |
| Liquid temperature range:                                       | Water -20 120 °C      |
| Liquid temperature range.  Liquid temperature during operation: | 20 °C                 |
| Density:                                                        | 998.2 kg/m³           |
| Electrical data:                                                | 550.2 Ng/III          |
| Motor standard:                                                 | IEC                   |
| Motor type:                                                     | 80A                   |
| IE Efficiency class:                                            | IE3                   |
| Rated power - P2:                                               | 0.75 kW               |
| Power (P2) required by pump:                                    | 0.75 kW               |
| Mains frequency:                                                | 50 Hz                 |
|                                                                 | 3 x 220-240D/380-415Y |
| Rated voltage:                                                  | V                     |
|                                                                 |                       |