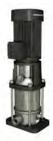

**Date:** 15/02/2019

Qty. | Description

1 CRN 3-8 A-P-A-E-HQQE

Product No.: 96516901

Vertical, multistage centrifugal pump with inlet and outlet ports on same the level (inline). Pump materials in contact with the liquid are in high-grade stainless steel. A cartridge shaft seal ensures high reliability, safe handling, and easy access and service. Power transmission is via a rigid split coupling. Pipe connection is via PJE (Victaulic®) couplings.

The pump is fitted with a 3-phase, fan-cooled asynchronous motor.