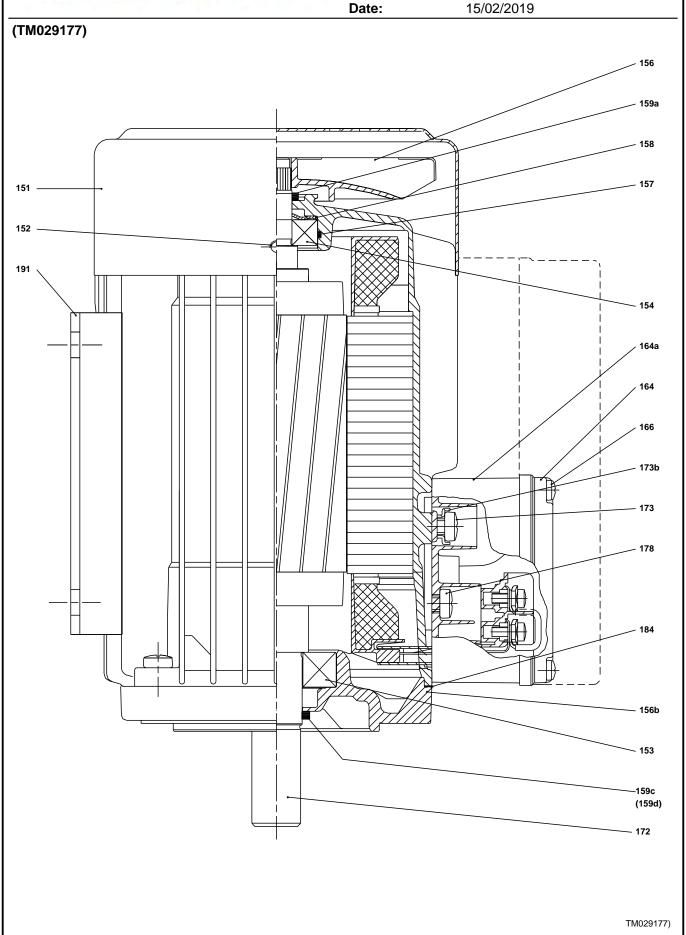

## **Pump**

A standard split coupling connects the pump and motor shaft. It is enclosed in the pump head/motor stool by means of two coupling guards.

The pump head and flange for motor mounting is made in one piece (cast iron). The pump head cover is a separate component (stainless steel). The pump head has a combined 1/2" priming plug and vent screw.

The pump is fitted with a balanced O-ring seal unit with a rigid torque-transmission system. This seal type is assembled in a cartridge unit which makes replacement safe and easy. Due to the balancing, this seal type is suitable for high-pressure applications. The cartridge construction also protects the pump shaft from possible wear from a dynamic O-ring between pump shaft and shaft seal.

Primary seal:

· Rotating seal ring material: silicon carbide (SiC)

**Date:** 15/02/2019

## Qty. | Description

Stationary seat material: silicon carbide (SiC)

This material pairing is used where higher corrosion resistance is required. The high hardness of this material pairing offers good resistance against abrasive particles.

Secondary seal material: EPDM (ethylene-propylene rubber)

EPDM has excellent resistance to hot water. EPDM is not suitable for mineral oils.

The shaft seal is screwed into the pump head.

The chambers and impellers are made of stainless-steel sheet. The chambers are provided with a PTFE neck ring offering improved sealing and high efficiency. The impellers have smooth surfaces, and the shape of the blades ensure a high efficiency.

The pump has a stainless-steel base mounted on a separate base plate. The base and base plate are kept in position by the tension of the staybolts which hold the pump together. The outlet side of the base has a combined drain plug and bypass valve. The pump is secured to the foundation by four bolts through the base plate. The base is prepared for connection by means of PJE (Victualic®) couplings.