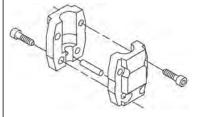

## **Pump**

A standard split coupling connects the pump and motor shaft. It is enclosed in the pump head/motor stool by means of two coupling guards.

The pump head and flange for motor mounting is made in one piece (cast iron). The pump head cover is a separate component (stainless steel). The pump head has a combined 1/2" priming plug and vent screw.