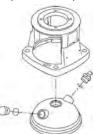

The pump has a stainless-steel base mounted on a separate base plate. The base and base plate are kept in position by the tension of the staybolts which hold the pump together. The outlet side of the base has a combined drain plug and bypass valve. The pump is secured to the foundation by four bolts through the base plate. The base is prepared for connection by means of PJE (Victualic®) couplings.