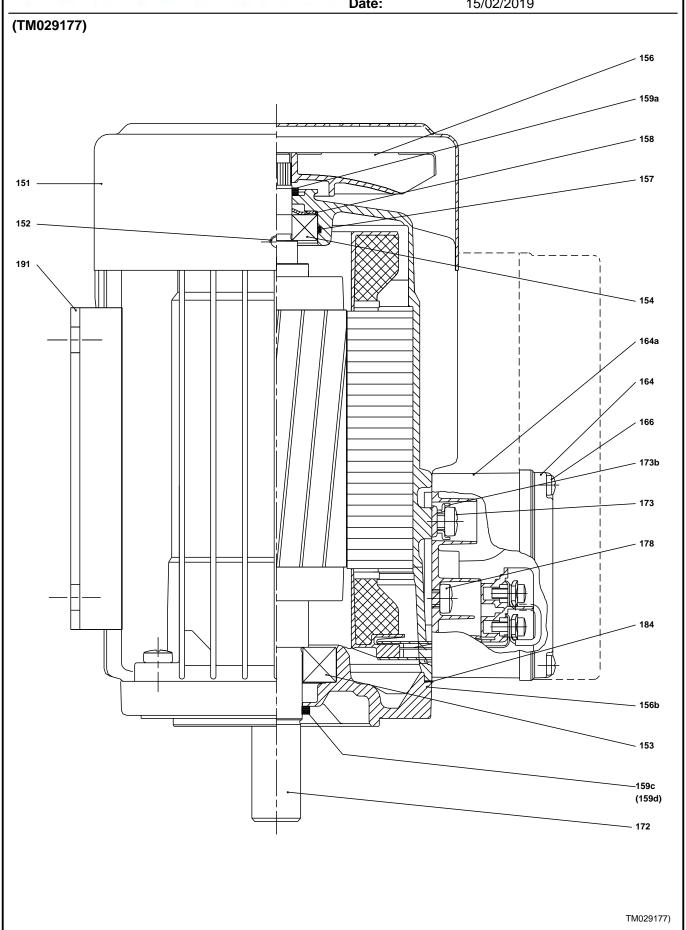

## **Pump**

A standard split coupling connects the pump and motor shaft. It is enclosed in the pump head/motor stool by means of two coupling guards.

The pump head and flange for motor mounting is made in one piece (cast iron). The pump head cover is a separate component (stainless steel). The pump head has a combined 1/2" priming plug and vent screw.

The pump is fitted with a balanced O-ring seal unit with a rigid torque-transmission system. This seal type is assembled in a cartridge unit which makes replacement safe and easy. Due to the balancing, this seal type is suitable for high-pressure applications. The cartridge construction also protects the pump shaft from possible wear from a dynamic O-ring between pump shaft and shaft seal.

Primary seal:

· Rotating seal ring material: silicon carbide (SiC)

**Date:** 15/02/2019

## Qty. | Description

Stationary seat material: silicon carbide (SiC)

This material pairing is used where higher corrosion resistance is required. The high hardness of this material pairing offers good resistance against abrasive particles.

Secondary seal material: EPDM (ethylene-propylene rubber)

EPDM has excellent resistance to hot water. EPDM is not suitable for mineral oils.

The shaft seal is screwed into the pump head.

The chambers and impellers are made of stainless-steel sheet. The chambers are provided with a PTFE neck ring offering improved sealing and high efficiency. The impellers have smooth surfaces, and the shape of the blades ensure a high efficiency.

The pump has a stainless-steel base mounted on a separate base plate. The base and base plate are kept in position by the tension of the staybolts which hold the pump together. The outlet side of the base has a combined drain plug and bypass valve. The pump is secured to the foundation by four bolts through the base plate. The base is prepared for connection by means of PJE (Victualic®) couplings.