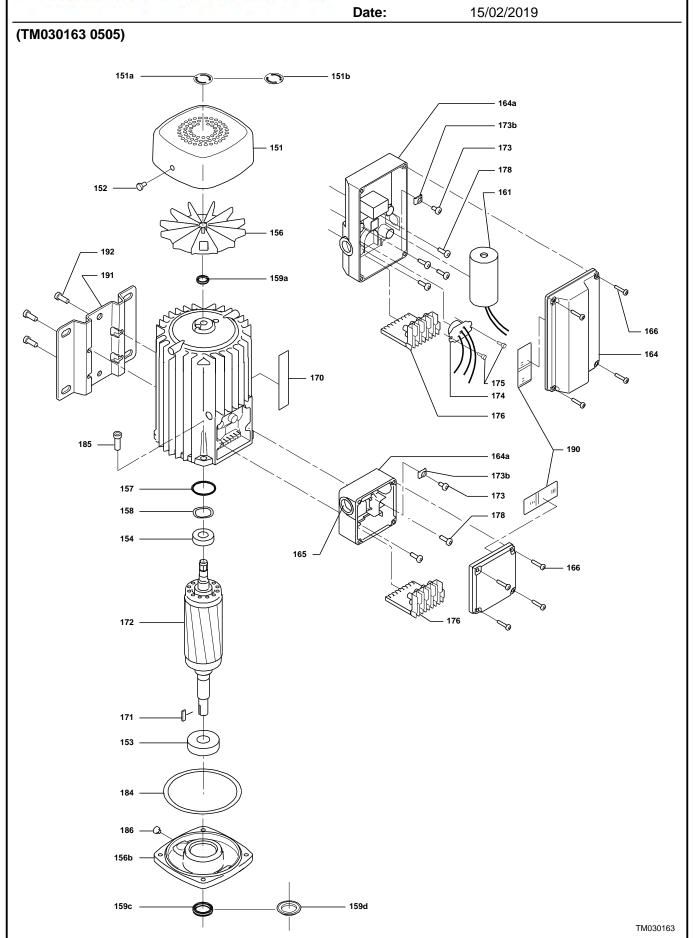

## **Pump**

A standard split coupling connects the pump and motor shaft. It is enclosed in the pump head/motor stool by means of two coupling guards.

The pump head and flange for motor mounting is made in one piece (cast iron). The pump head cover is a separate component (stainless steel). The pump head has a combined 1/2" priming plug and vent screw.

The pump is fitted with a balanced O-ring seal unit with a rigid torque-transmission system. This seal type is assembled in a cartridge unit which makes replacement safe and easy. Due to the balancing, this seal type is suitable for high-pressure applications. The cartridge construction also protects the pump shaft from possible wear from a dynamic O-ring between pump shaft and shaft seal.

Primary seal:

· Rotating seal ring material: silicon carbide (SiC)

**Date:** 15/02/2019

## Qty. | Description

Stationary seat material: silicon carbide (SiC)

This material pairing is used where higher corrosion resistance is required. The high hardness of this material pairing offers good resistance against abrasive particles.

Secondary seal material: EPDM (ethylene-propylene rubber)

EPDM has excellent resistance to hot water. EPDM is not suitable for mineral oils.

The shaft seal is screwed into the pump head.

The chambers and impellers are made of stainless-steel sheet. The chambers are provided with a PTFE neck ring offering improved sealing and high efficiency. The impellers have smooth surfaces, and the shape of the blades ensure a high efficiency.

The pump has a stainless-steel base mounted on a separate base plate. The base and base plate are kept in position by the tension of the staybolts which hold the pump together. The outlet side of the base has a combined drain plug and bypass valve. The pump is secured to the foundation by four bolts through the base plate. The base is prepared for connection by means of PJE (Victualic®) couplings.

#### Motor

The motor is a totally enclosed, fan-cooled motor with principal dimensions to IEC and DIN standards. The motor is flange-mounted with tapped-hole flange (FT).

Motor-mounting designation in accordance with IEC 60034-7: IM B 14 (Code I) / IM 3601 (Code II).