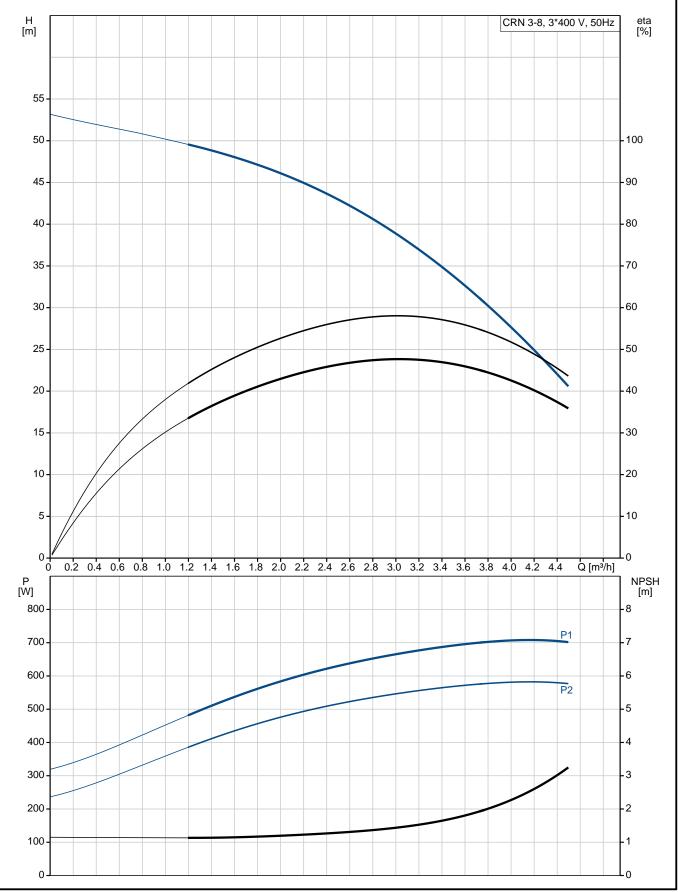

#### Technical:

Pump speed on which pump data are based: 2864 rpm

Rated flow: 3 m³/h Rated head: 38.3 m

**Date:** 15/02/2019

## 96516901 CRN 3-8 A-P-A-E-HQQE 50 Hz

| Description                                                     | Value                 |
|-----------------------------------------------------------------|-----------------------|
| General information:                                            | CRN 3-8               |
| Product name:                                                   | A-P-A-E-HQQE          |
| Product No:                                                     | 96516901              |
| EAN number:                                                     | 5700396752136         |
| Technical:                                                      |                       |
| Pump speed on which pump data are                               | 2864 rpm              |
| based:                                                          | ·                     |
| Rated flow:                                                     | 3 m³/h                |
| Rated head:                                                     | 38.3 m                |
| Head max:                                                       | 52.8 m                |
| Stages:                                                         | 8                     |
| Impellers:                                                      | 8                     |
| Number of reduced-diameter impellers:                           | 0                     |
| Low NPSH:                                                       | N<br>Vertical         |
| Pump orientation: Shaft seal arrangement:                       |                       |
| Code for shaft seal:                                            | Single<br>HQQE        |
| Approvals on nameplate:                                         | CE, EAC,ACS           |
| Curve tolerance:                                                | ISO9906:2012 3B       |
| Pump version:                                                   | A                     |
| Model:                                                          | A                     |
| Materials:                                                      |                       |
| Base:                                                           | Stainless steel       |
| 5400.                                                           | EN 1.4408             |
|                                                                 | AISI 316              |
| Impeller:                                                       | Stainless steel       |
|                                                                 | EN 1.4401             |
|                                                                 | AISI 316              |
| Material code:                                                  | A                     |
| Code for rubber:                                                | E                     |
| Bearing:                                                        | SIC                   |
| Installation:                                                   |                       |
| Maximum ambient temperature:                                    | 60 °C                 |
| Maximum operating pressure:                                     | 25 bar                |
| Max pressure at stated temp:                                    | 25 bar / 120 °C       |
|                                                                 | 25 bar / -20 °C       |
| Type of connection:                                             | PJE                   |
| Size of inlet connection:                                       | DN 32                 |
|                                                                 | 1 1/4 inch            |
| Size of outlet connection:                                      | DN 32                 |
|                                                                 | 1 1/4 inch            |
| Pressure rating for pipe connection:                            | PN 50                 |
| Flange size for motor:                                          | FT100                 |
| Connect code:                                                   | Р                     |
| Liquid: Pumped liquid:                                          | Motor                 |
| Liquid temperature range:                                       | Water -20 120 °C      |
| Liquid temperature range.  Liquid temperature during operation: | 20 °C                 |
| Density:                                                        | 998.2 kg/m³           |
| Electrical data:                                                | 550.2 Ng/III          |
| Motor standard:                                                 | IEC                   |
| Motor type:                                                     | 80A                   |
| IE Efficiency class:                                            | IE3                   |
| Rated power - P2:                                               | 0.75 kW               |
| Power (P2) required by pump:                                    | 0.75 kW               |
| Mains frequency:                                                | 50 Hz                 |
|                                                                 | 3 x 220-240D/380-415Y |
| Rated voltage:                                                  | V                     |
|                                                                 |                       |