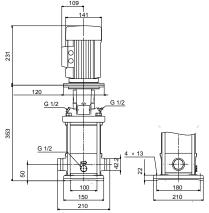

# 96516901 CRN 3-8 A-P-A-E-HQQE 50 Hz

Note! All units are in [mm] unless others are stated. Disclaimer: This simplified dimensional drawing does not show all details.

Date:

15/02/2019

# 96516901 CRN 3-8 A-P-A-E-HQQE 50 Hz

Note! All units are in [mm] unless others are stated.

15/02/2019 Date: (TM069451 for SMCR standard)

Date:

**Date:** 15/02/2019