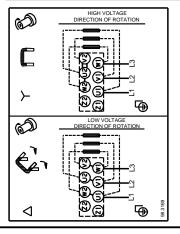

Rated voltage: 3 x 220-240D/380-415Y V

Rated current: 3.30/1.90 A Starting current: 580-620 % Cos phi - power factor: 0.81-0.71 Rated speed: 2840-2870 rpm Efficiency: IE3 80,7% Motor efficiency at full load: 80.7 % Motor efficiency at 3/4 load: 82.7 % 81.7 % Motor efficiency at 1/2 load:

Number of poles:

Enclosure class (IEC 34-5): 55 Dust/Jetting

Insulation class (IEC 85): F

Others:

Minimum efficiency index, MEI ≥: 0.70
Net weight: 21.6 kg
Gross weight: 24.4 kg
Shipping volume: 0.063 m³
Danish VVS No.: 385911008
Norwegian NRF no.: 9040465