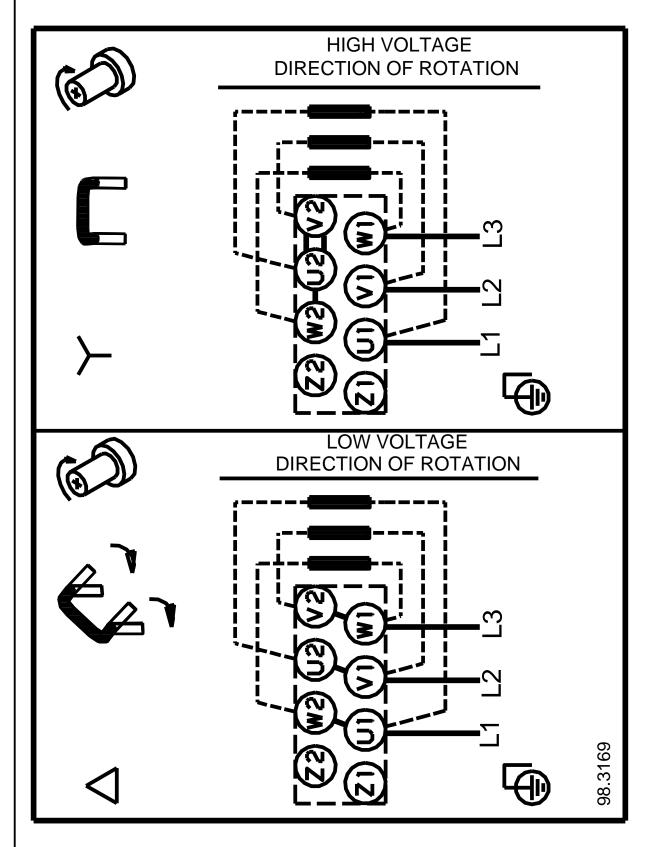

Rated voltage: 3 x 220-240D/380-415Y V

Rated current: 3.30/1.90 A Starting current: 580-620 % Cos phi - power factor: 0.81-0.71 Rated speed: 2840-2870 rpm Efficiency: IE3 80,7% Motor efficiency at full load: 80.7 % Motor efficiency at 3/4 load: 82.7 % 81.7 % Motor efficiency at 1/2 load:

Number of poles:

Enclosure class (IEC 34-5): 55 Dust/Jetting

Insulation class (IEC 85): F

Others:

Minimum efficiency index, MEI ≥: 0.70
Net weight: 21.6 kg
Gross weight: 24.4 kg
Shipping volume: 0.063 m³
Danish VVS No.: 385911008
Norwegian NRF no.: 9040465