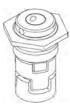

The pump is fitted with a balanced O-ring seal unit with a rigid torque-transmission system. This seal type is assembled in a cartridge unit which makes replacement safe and easy. Due to the balancing, this seal type is suitable for high-pressure applications. The cartridge construction also protects the pump shaft from possible wear from a dynamic O-ring between pump shaft and shaft seal.

Primary seal:

· Rotating seal ring material: silicon carbide (SiC)

**Date:** 15/02/2019

## Qty. | Description

Stationary seat material: silicon carbide (SiC)

This material pairing is used where higher corrosion resistance is required. The high hardness of this material pairing offers good resistance against abrasive particles.

Secondary seal material: EPDM (ethylene-propylene rubber)

EPDM has excellent resistance to hot water. EPDM is not suitable for mineral oils.

The shaft seal is screwed into the pump head.

The chambers and impellers are made of stainless-steel sheet. The chambers are provided with a PTFE neck ring offering improved sealing and high efficiency. The impellers have smooth surfaces, and the shape of the blades ensure a high efficiency.