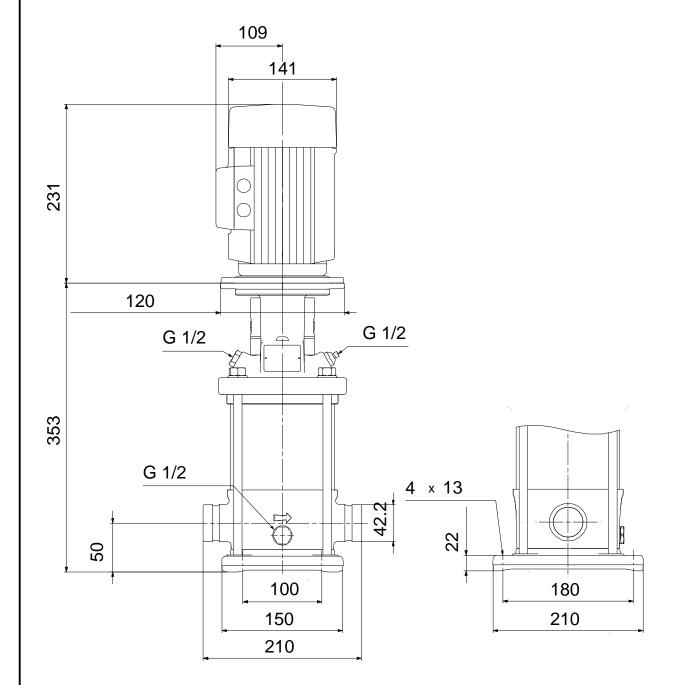

# 96516901 CRN 3-8 A-P-A-E-HQQE 50 Hz

Note! All units are in [mm] unless others are stated. Disclaimer: This simplified dimensional drawing does not show all details.

Date:

15/02/2019