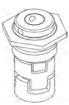

The pump is fitted with a balanced O-ring seal unit with a rigid torque-transmission system. This seal type is assembled in a cartridge unit which makes replacement safe and easy. Due to the balancing, this seal type is suitable for high-pressure applications. The cartridge construction also protects the pump shaft from possible wear from a dynamic O-ring between pump shaft and shaft seal.

Primary seal:

· Rotating seal ring material: silicon carbide (SiC)

**Date:** 15/02/2019

### Qty. | Description

Stationary seat material: silicon carbide (SiC)

This material pairing is used where higher corrosion resistance is required. The high hardness of this material pairing offers good resistance against abrasive particles.

Secondary seal material: EPDM (ethylene-propylene rubber)

EPDM has excellent resistance to hot water. EPDM is not suitable for mineral oils.

The shaft seal is screwed into the pump head.

The chambers and impellers are made of stainless-steel sheet. The chambers are provided with a PTFE neck ring offering improved sealing and high efficiency. The impellers have smooth surfaces, and the shape of the blades ensure a high efficiency.