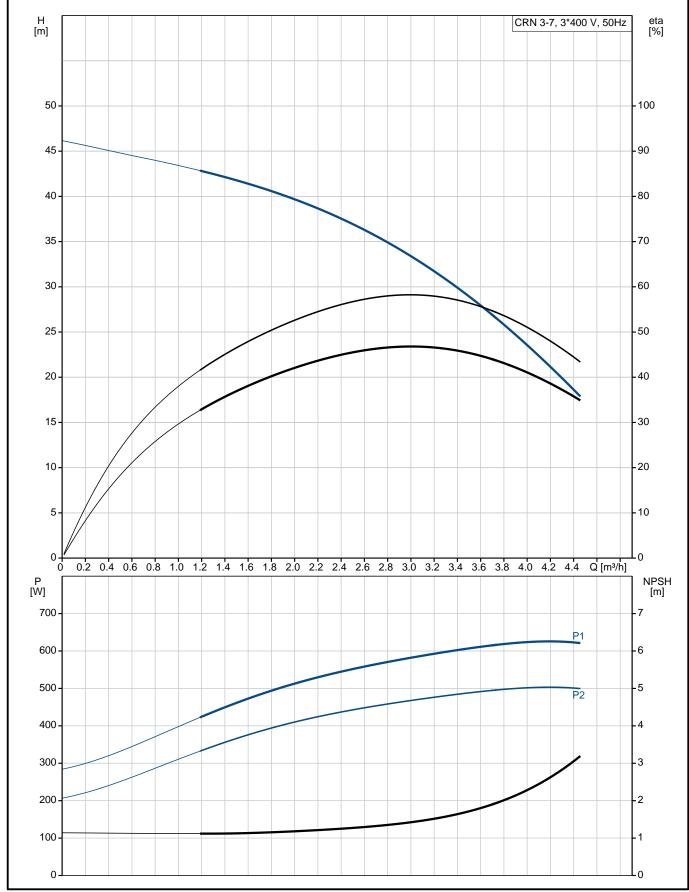

#### **Technical data**

Controls:

Frequency converter: NONE

Liquid:

Pumped liquid: Water
Liquid temperature range: -20 .. 120 °C
Liquid temperature during operation: 20 °C
Density: 998.2 kg/m³

Technical:

Pump speed on which pump data are based: 2856 rpm

Rated flow: 3 m³/h
Rated head: 32.8 m
Pump orientation: Vertical
Shaft seal arrangement: Single
Code for shaft seal: HQQE
Approvals on nameplate: CE, EAC,ACS

Materials:

Curve tolerance:

Base: Stainless steel

## 96489124 CRN 3-7 A-FGJ-A-E-HQQE 50 Hz

| Description                              | Value                     |
|------------------------------------------|---------------------------|
| General information:                     |                           |
| Product name:                            | CRN 3-7<br>A-FGJ-A-E-HQQE |
| Product No:                              | 96489124                  |
| EAN number:                              | 5700395808063             |
| Technical:                               |                           |
| Pump speed on which pump data are based: | 2856 rpm                  |
| Rated flow:                              | 3 m³/h                    |
| Rated head:                              | 32.8 m                    |
| Head max:                                | 45.9 m                    |
| Stages:                                  | 7                         |
| Impellers:                               | 7                         |
| Number of reduced-diameter impellers:    | 0                         |
| Low NPSH:                                | N                         |
| Pump orientation:                        | Vertical                  |
| Shaft seal arrangement:                  | Single                    |
| Code for shaft seal:                     | HQQE                      |
| Approvals on nameplate:                  | CE, EAC,ACS               |
| Curve tolerance:                         | ISO9906:2012 3B           |
| Pump version:                            | A                         |
| Model:                                   | A                         |
| Materials:                               |                           |
| Base:                                    | Stainless steel           |
| <b>B</b> 400.                            | EN 1.4408                 |
|                                          | AISI 316                  |
| Impeller:                                | Stainless steel           |
| impelier.                                | EN 1.4401                 |
|                                          | AISI 316                  |
| Material code:                           | A A                       |
| Code for rubber:                         | F                         |
| Bearing:                                 | SIC                       |
| Installation:                            | 310                       |
| Maximum ambient temperature:             | 40 °C                     |
| Maximum operating pressure:              | 25 bar                    |
| Max pressure at stated temp:             | 25 bar / 120 °C           |
| wax pressure at stated temp.             | 25 bar / -20 °C           |
| Type of connection:                      | DIN / ANSI / JIS          |
| Size of inlet connection:                | DN 25/32                  |
| Olze of friet confidence.                | 1 1/4 inch                |
| Size of outlet connection:               | DN 25/32                  |
| Size of outlet confidence.               | 1 1/4 inch                |
| Pressure rating for pipe connection:     | PN 25                     |
| Flange rating inlet:                     | 300 lb                    |
| Flange size for motor:                   | FT85                      |
| Connect code:                            | FGJ                       |
| Liquid:                                  |                           |
| Pumped liquid:                           | Water                     |
| Liquid temperature range:                | -20 120 °C                |
| Liquid temperature during operation:     | 20 °C                     |
| Density:                                 | 998.2 kg/m³               |
| Electrical data:                         | JJOIL NG/III              |
| Motor standard:                          | IEC                       |
| Motor type:                              | 71B                       |
| IE Efficiency class:                     | IE3                       |
| Rated power - P2:                        | 0.55 kW                   |
| Power (P2) required by pump:             | 0.55 kW                   |
| Mains frequency:                         | 50 Hz                     |
| manio frequency.                         | VV 1 12                   |
|                                          |                           |