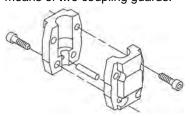

#### **Pump**

A standard split coupling connects the pump and motor shaft. It is enclosed in the pump head/motor stool by means of two coupling guards.

The pump head and flange for motor mounting is made in one piece (cast iron). The pump head cover is a separate component (stainless steel). The pump head has a combined 1/2" priming plug and vent screw.

# Spare parts CRN 3-7, Product No. 96489124 Valid from 1.1.2004 (0401)

| Pos      | Description                 | Annotation | Classification Data      | Part no. | Qty. |     |
|----------|-----------------------------|------------|--------------------------|----------|------|-----|
| 80       | Kit, chamber stack          |            |                          | 96453557 | 1    | pcs |
| 4a       | Chamber w. bearing cpl.     |            |                          |          |      | 1   |
| 4a       | Intermediate chamber        |            |                          |          |      |     |
| 45       | Neck ring                   |            |                          |          |      |     |
| 65       | Neck ring retainer          |            |                          |          |      |     |
| 4        | Chamber cpl.                |            |                          |          |      | 5   |
| 4a       | Intermediate chamber        |            |                          |          |      |     |
| 45       | Neck ring                   |            |                          |          |      |     |
| 65       | Neck ring retainer          |            |                          |          |      |     |
| - 5a     | Chamber cpl.                |            |                          |          |      | 1   |
| 4a       | Intermediate chamber        |            |                          |          |      |     |
| 45       | Neck ring                   |            |                          |          |      |     |
| 65       | Neck ring retainer          |            |                          |          |      |     |
| 44a      | Guide vane cpl.             |            |                          |          |      | 1   |
| 444      | Plate                       |            |                          |          |      | '   |
|          |                             |            |                          |          |      |     |
|          | Guide vane                  |            |                          |          |      |     |
| 50       | Top plate                   |            |                          |          |      |     |
| 47       | Bearing ring, rotating      |            |                          |          |      | 1   |
| 49       | Impeller cpl.               |            |                          |          |      | 7   |
| - 51     | Shaft, spline, cpl.         |            |                          |          |      | 1   |
|          | Shaft                       |            |                          |          |      |     |
| 62       | Stop ring                   |            |                          |          |      |     |
| 64d      | Spacing pipe                |            | Internal diameter: 12,85 |          | •    | 1   |
|          |                             |            | Outer diameter: 15,85    |          |      |     |
|          |                             |            | Length (mm): 4,50        |          |      |     |
| 64c      | Clamp, splined              |            | Internal diameter: 8,5   |          | -    | 1   |
|          |                             |            | Outer diameter: 15       |          |      |     |
| 64a      | Spacing pipe                |            |                          |          |      | 5   |
| 66       | Wedge lock washer           |            |                          |          |      | 1   |
| 67       | Lock nut                    |            | Thread: M8               |          |      | 1   |
|          | Kit, coupling               |            | Till Gad. Wie            | 00415060 | 1    | pcs |
| 9        | Hex socket head cap screw   |            | Designation: DIN 912     | 00410000 |      | 4   |
| <u> </u> | Tiex socket flead cap sciew |            | Length (mm): 20          |          |      | •   |
|          |                             |            | Thread: M6               |          |      |     |
| 10-      |                             |            | Thread. Mb               |          |      | _   |
| 10a      | Coupling half               |            |                          |          |      | 2   |
| 10       | Shaft pin                   |            | Diameter: 5              |          |      | 1   |
|          |                             |            | Length (mm): 26          |          |      |     |
| •        | Kit, coupling guard         |            |                          | 96505130 | 1    | pcs |
| 7.a      | Combi Slot Torx screw       |            |                          |          |      | 4   |
| 7        | Coupling guard              |            |                          |          | 2    | 2   |
| •        | Kit, gaskets                |            |                          | 96455090 | 1    | pcs |
| 37       | O-ring                      |            |                          |          | 7    | 2   |
| 38       | O-ring                      |            | Diameter: 16,3           |          | •    | 1   |
|          |                             |            | Material type: EPDM      |          |      |     |
|          |                             |            | Thickness: 2,4           |          |      |     |
| 38       | O-ring                      |            | Diameter: 16,3           |          |      | 2   |
|          | - 5                         |            | Material type: EPDM      |          |      |     |
|          |                             |            | Thickness: 2,4           |          |      |     |
| 109      | O-ring                      |            | Diameter: 22,00          |          |      | 1   |
| 109      | O-IIIIg                     |            |                          |          |      | •   |
|          |                             |            | Material type: EPDM      |          |      |     |
|          | IZte advan                  |            | Thickness: 2,75          | 00505105 |      |     |
|          | Kit, plug                   |            |                          | 96505133 |      | pc  |
| 18       | Air vent screw              |            |                          |          | •    | 1   |