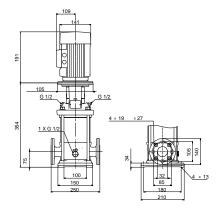

# 96489124 CRN 3-7 A-FGJ-A-E-HQQE 50 Hz

Note! All units are in [mm] unless others are stated. Disclaimer: This simplified dimensional drawing does not show all details.

Date:

15/02/2019