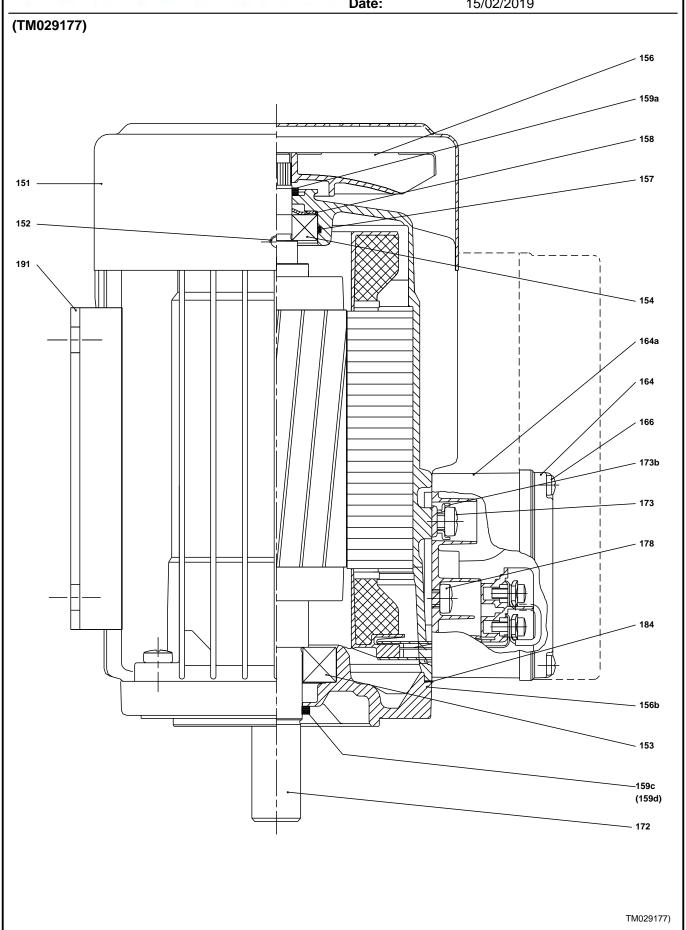

| Pos  | Description                                       | Annotation Classification Data Part no. Qty | /. Uı |
|------|---------------------------------------------------|---------------------------------------------|-------|
|      | Spindle                                           |                                             |       |
|      | Plug                                              |                                             |       |
| 23b  | Spindle                                           |                                             | 1     |
| 25   | Plug                                              |                                             | 1     |
| 25   | Plug                                              |                                             | 1     |
| 38   | O-ring                                            | Diameter: 16,3                              | 1     |
|      |                                                   | Material type: FKM                          |       |
|      |                                                   | Thickness: 2,4                              |       |
| 38   | O-ring                                            | Diameter: 16,3                              | 2     |
|      |                                                   | Material type: FKM                          |       |
|      |                                                   | Thickness: 2,4                              |       |
| 38   | O-ring                                            | Diameter: 16,3                              | 1     |
|      |                                                   | Material type: EPDM                         |       |
|      |                                                   | Thickness: 2,4                              |       |
| 38   | O-ring                                            | Diameter: 16,3                              | 2     |
|      | - · · · · · · · · · · · · · · · · · · ·           | Material type: EPDM                         | _     |
|      |                                                   | Thickness: 2,4                              |       |
|      | Kit, shaft seal HQQE                              | 96455086 1                                  | no    |
| 105  | Shaft seal                                        |                                             | 1     |
| 105  |                                                   | Material type: HQQE                         |       |
| A -  | Kit, wear parts                                   | Material type: SILICON CARBIDE 96455095 1   | pc    |
| 4a   | Chamber w. bearing cpl.                           |                                             | 1     |
| 4a   | Intermediate chamber                              |                                             |       |
| 45   | Neck ring                                         |                                             |       |
| 65   | Neck ring retainer                                |                                             |       |
| 45   | Neck ring                                         |                                             | 8     |
| 47   | Bearing ring, rotating                            |                                             | 1     |
| 64d  | Spacing pipe                                      | Internal diameter: 12,85                    | 1     |
|      |                                                   | Outer diameter: 15,85                       |       |
|      |                                                   | Length (mm): 4,50                           |       |
| 64c  | Clamp, splined                                    | Internal diameter: 8,5                      | 1     |
|      |                                                   | Outer diameter: 15                          |       |
| 65   | Neck ring retainer                                |                                             | 8     |
| 66   | Wedge lock washer                                 |                                             | 1     |
| 67   | Lock nut                                          | Thread: M8                                  | 1     |
| 441b | Gasket                                            |                                             | 2     |
|      | Motor                                             | 85900328 1                                  | _ pc  |
|      | Kit, Ball bearing                                 |                                             | 1     |
| 111  | Ball bearing                                      | Designation: 6204.2Z.C3.SYN                 | '     |
|      |                                                   | Designation, 6204.22.C3.51N                 |       |
| 111  | Ball bearing                                      | D' 4 00                                     |       |
| 157  | O-ring                                            | Diameter: 32                                |       |
|      |                                                   | Material type: NBR                          |       |
|      |                                                   | Thickness: 2                                |       |
| 158  | Waved washer                                      |                                             |       |
|      | Kit, fan                                          | 96279721                                    |       |
|      | Kit, fan cover                                    | 96279720                                    |       |
|      | Kit, flange                                       | 96279727                                    | 1     |
| 156b | Flange                                            |                                             |       |
| 159c | Seal ring                                         |                                             |       |
| 184  | Gasket                                            | Internal diameter: 114,80                   |       |
|      |                                                   | Outer diameter: 121,20                      |       |
|      |                                                   | Thickness: 0,25                             |       |
| 185  | Pan head screw                                    | , .                                         |       |
| 186  | Drain plug                                        |                                             |       |
|      | Kit, shaft seal                                   | 96279722                                    | 1     |
|      |                                                   | 96279724                                    |       |
| 150  | Kit, terminal box                                 | 902/9/24                                    | ı     |
| 152  | Pan head thread forming screw                     |                                             |       |
| 164a | Terminal box w/gasket Terminal box cover w/gasket |                                             |       |
| 164  | Tamasiaal bass aassamss/aaalsat                   |                                             |       |