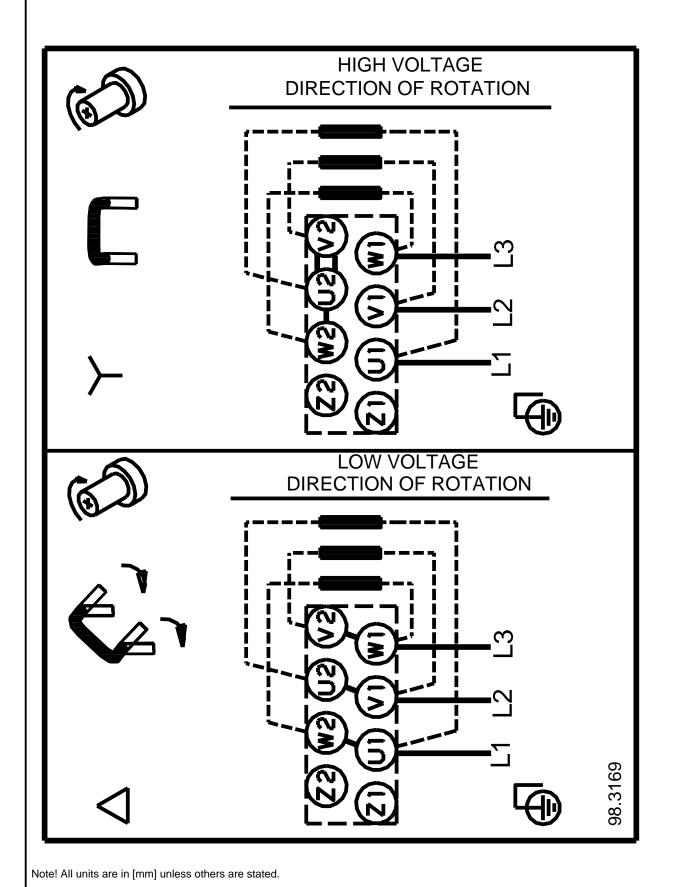

# 96489124 CRN 3-7 A-FGJ-A-E-HQQE 50 Hz

15/02/2019 Date: (TM069451 for SMCR standard)

**Date:** 15/02/2019