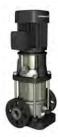

**Date:** 15/02/2019

Qty. | Description

1 CRN 3-7 A-FGJ-A-E-HQQE

Product No.: 96489124

Vertical, multistage centrifugal pump with inlet and outlet ports on same the level (inline). Pump materials in contact with the liquid are in high-grade stainless steel. A cartridge shaft seal ensures high reliability, safe handling, and easy access and service. Power transmission is via a rigid split coupling. Pipe connection is via combined DIN-ANSI-JIS flanges.

The pump is fitted with a 3-phase, fan-cooled asynchronous motor.

#### **Pump**

A standard split coupling connects the pump and motor shaft. It is enclosed in the pump head/motor stool by means of two coupling guards.

The pump head and flange for motor mounting is made in one piece (cast iron). The pump head cover is a separate component (stainless steel). The pump head has a combined 1/2" priming plug and vent screw.