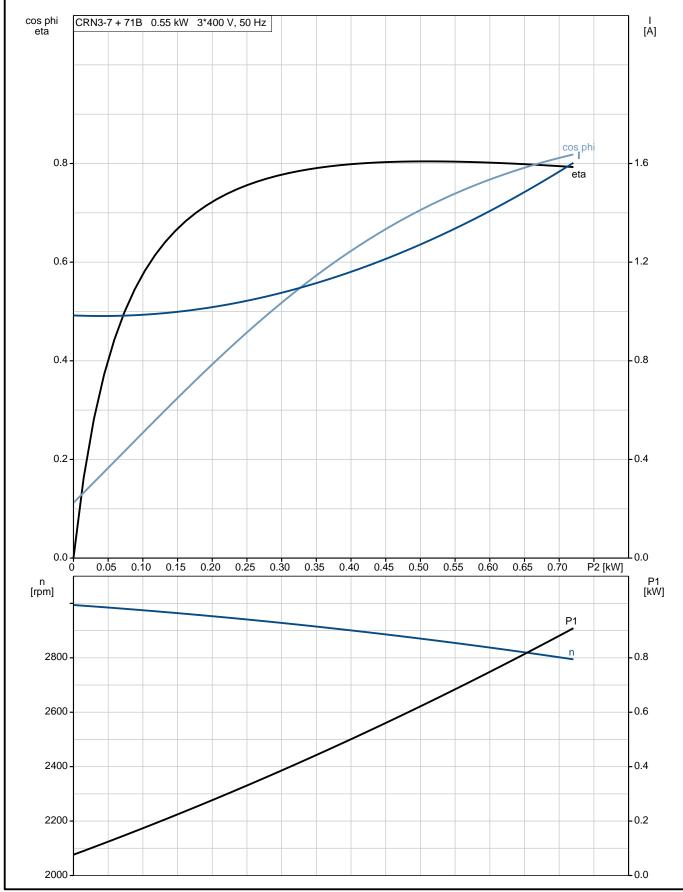

Rated voltage: 3 x 220-240D/380-415Y V

Rated current: 2.50/1.44 A Starting current: 580-620 % Cos phi - power factor: 0.80-0.70 Rated speed: 2830-2850 rpm Efficiency: IE3 77,8% Motor efficiency at full load: 77.8 % 81.5 % Motor efficiency at 3/4 load: Motor efficiency at 1/2 load: 79.5 %

| Description                      | Value                      |
|----------------------------------|----------------------------|
| Rated voltage:                   | 3 x 220-240D/380-415Y<br>V |
| Rated current:                   | 2.50/1.44 A                |
| Starting current:                | 580-620 %                  |
| Cos phi - power factor:          | 0.80-0.70                  |
| Rated speed:                     | 2830-2850 rpm              |
| Efficiency:                      | IE3 77,8%                  |
| Motor efficiency at full load:   | 77.8 %                     |
| Motor efficiency at 3/4 load:    | 81.5 %                     |
| Motor efficiency at 1/2 load:    | 79.5 %                     |
| Number of poles:                 | 2                          |
| Enclosure class (IEC 34-5):      | 55 Dust/Jetting            |
| Insulation class (IEC 85):       | F                          |
| Motor protec:                    | NONE                       |
| Motor No:                        | 85805103                   |
| Controls:                        |                            |
| Frequency converter:             | NONE                       |
| Others:                          |                            |
| Minimum efficiency index, MEI ≥: | 0.70                       |
| Net weight:                      | 21.9 kg                    |
| Gross weight:                    | 24.7 kg                    |
| Shipping volume:                 | 0.063 m <sup>3</sup>       |