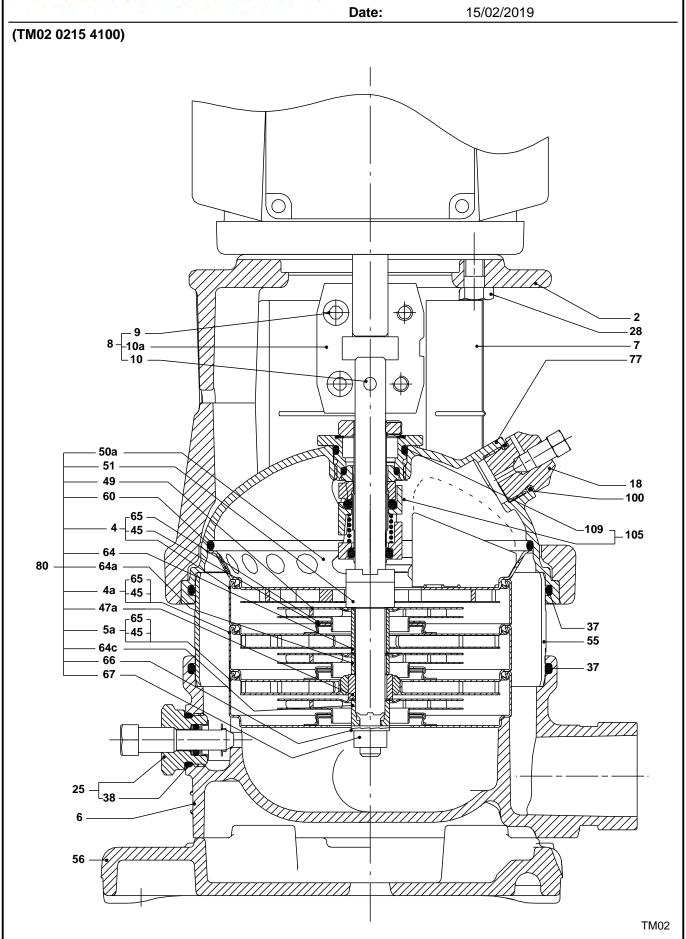

# Spare parts CRN 3-7, Product No. 96489124 Valid from 1.1.2004 (0401)

| Pos      | Description                 | Annotation | Classification Data      | Part no. | Qty. |     |
|----------|-----------------------------|------------|--------------------------|----------|------|-----|
| 80       | Kit, chamber stack          |            |                          | 96453557 | 1    | pcs |
| 4a       | Chamber w. bearing cpl.     |            |                          |          |      | 1   |
| 4a       | Intermediate chamber        |            |                          |          |      |     |
| 45       | Neck ring                   |            |                          |          |      |     |
| 65       | Neck ring retainer          |            |                          |          |      |     |
| 4        | Chamber cpl.                |            |                          |          |      | 5   |
| 4a       | Intermediate chamber        |            |                          |          |      |     |
| 45       | Neck ring                   |            |                          |          |      |     |
| 65       | Neck ring retainer          |            |                          |          |      |     |
| - 5a     | Chamber cpl.                |            |                          |          |      | 1   |
| 4a       | Intermediate chamber        |            |                          |          |      |     |
| 45       | Neck ring                   |            |                          |          |      |     |
| 65       | Neck ring retainer          |            |                          |          |      |     |
| 44a      | Guide vane cpl.             |            |                          |          |      | 1   |
| 444      | Plate                       |            |                          |          |      | '   |
|          |                             |            |                          |          |      |     |
|          | Guide vane                  |            |                          |          |      |     |
| 50       | Top plate                   |            |                          |          |      |     |
| 47       | Bearing ring, rotating      |            |                          |          |      | 1   |
| 49       | Impeller cpl.               |            |                          |          |      | 7   |
| - 51     | Shaft, spline, cpl.         |            |                          |          |      | 1   |
|          | Shaft                       |            |                          |          |      |     |
| 62       | Stop ring                   |            |                          |          |      |     |
| 64d      | Spacing pipe                |            | Internal diameter: 12,85 |          | •    | 1   |
|          |                             |            | Outer diameter: 15,85    |          |      |     |
|          |                             |            | Length (mm): 4,50        |          |      |     |
| 64c      | Clamp, splined              |            | Internal diameter: 8,5   |          | -    | 1   |
|          |                             |            | Outer diameter: 15       |          |      |     |
| 64a      | Spacing pipe                |            |                          |          |      | 5   |
| 66       | Wedge lock washer           |            |                          |          |      | 1   |
| 67       | Lock nut                    |            | Thread: M8               |          |      | 1   |
|          | Kit, coupling               |            | Till Gad. Wie            | 00415060 | 1    | pcs |
| 9        | Hex socket head cap screw   |            | Designation: DIN 912     | 00410000 |      | 4   |
| <u> </u> | Tiex socket flead cap sciew |            | Length (mm): 20          |          |      | •   |
|          |                             |            | Thread: M6               |          |      |     |
| 10-      |                             |            | Thread. Mb               |          |      | _   |
| 10a      | Coupling half               |            |                          |          |      | 2   |
| 10       | Shaft pin                   |            | Diameter: 5              |          |      | 1   |
|          |                             |            | Length (mm): 26          |          |      |     |
| •        | Kit, coupling guard         |            |                          | 96505130 | 1    | pcs |
| 7.a      | Combi Slot Torx screw       |            |                          |          |      | 4   |
| 7        | Coupling guard              |            |                          |          | 2    | 2   |
| •        | Kit, gaskets                |            |                          | 96455090 | 1    | pcs |
| 37       | O-ring                      |            |                          |          | 7    | 2   |
| 38       | O-ring                      |            | Diameter: 16,3           |          | •    | 1   |
|          |                             |            | Material type: EPDM      |          |      |     |
|          |                             |            | Thickness: 2,4           |          |      |     |
| 38       | O-ring                      |            | Diameter: 16,3           |          |      | 2   |
|          | - 5                         |            | Material type: EPDM      |          |      |     |
|          |                             |            | Thickness: 2,4           |          |      |     |
| 109      | O-ring                      |            | Diameter: 22,00          |          |      | 1   |
| 109      | O-IIIIg                     |            |                          |          |      | •   |
|          |                             |            | Material type: EPDM      |          |      |     |
|          | IZte advan                  |            | Thickness: 2,75          | 00505105 |      |     |
|          | Kit, plug                   |            |                          | 96505133 |      | pc  |
| 18       | Air vent screw              |            |                          |          | •    | 1   |

| Pos  | Description                                       | Annotation Classification Data Part no. Qty | /. Uı |
|------|---------------------------------------------------|---------------------------------------------|-------|
|      | Spindle                                           |                                             |       |
|      | Plug                                              |                                             |       |
| 23b  | Spindle                                           |                                             | 1     |
| 25   | Plug                                              |                                             | 1     |
| 25   | Plug                                              |                                             | 1     |
| 38   | O-ring                                            | Diameter: 16,3                              | 1     |
|      |                                                   | Material type: FKM                          |       |
|      |                                                   | Thickness: 2,4                              |       |
| 38   | O-ring                                            | Diameter: 16,3                              | 2     |
|      |                                                   | Material type: FKM                          |       |
|      |                                                   | Thickness: 2,4                              |       |
| 38   | O-ring                                            | Diameter: 16,3                              | 1     |
|      |                                                   | Material type: EPDM                         |       |
|      |                                                   | Thickness: 2,4                              |       |
| 38   | O-ring                                            | Diameter: 16,3                              | 2     |
|      | - · · · · · · · · · · · · · · · · · · ·           | Material type: EPDM                         | _     |
|      |                                                   | Thickness: 2,4                              |       |
|      | Kit, shaft seal HQQE                              | 96455086 1                                  | no    |
| 105  | Shaft seal                                        |                                             | 1     |
| 105  |                                                   | Material type: HQQE                         |       |
| A -  | Kit, wear parts                                   | Material type: SILICON CARBIDE 96455095 1   | pc    |
| 4a   | Chamber w. bearing cpl.                           |                                             | 1     |
| 4a   | Intermediate chamber                              |                                             |       |
| 45   | Neck ring                                         |                                             |       |
| 65   | Neck ring retainer                                |                                             |       |
| 45   | Neck ring                                         |                                             | 8     |
| 47   | Bearing ring, rotating                            |                                             | 1     |
| 64d  | Spacing pipe                                      | Internal diameter: 12,85                    | 1     |
|      |                                                   | Outer diameter: 15,85                       |       |
|      |                                                   | Length (mm): 4,50                           |       |
| 64c  | Clamp, splined                                    | Internal diameter: 8,5                      | 1     |
|      |                                                   | Outer diameter: 15                          |       |
| 65   | Neck ring retainer                                |                                             | 8     |
| 66   | Wedge lock washer                                 |                                             | 1     |
| 67   | Lock nut                                          | Thread: M8                                  | 1     |
| 441b | Gasket                                            |                                             | 2     |
|      | Motor                                             | 85900328 1                                  | _ pc  |
|      | Kit, Ball bearing                                 |                                             | 1     |
| 111  | Ball bearing                                      | Designation: 6204.2Z.C3.SYN                 | '     |
|      |                                                   | Designation, 6204.22.C3.51N                 |       |
| 111  | Ball bearing                                      | D' 4 00                                     |       |
| 157  | O-ring                                            | Diameter: 32                                |       |
|      |                                                   | Material type: NBR                          |       |
|      |                                                   | Thickness: 2                                |       |
| 158  | Waved washer                                      |                                             |       |
|      | Kit, fan                                          | 96279721                                    |       |
|      | Kit, fan cover                                    | 96279720                                    |       |
|      | Kit, flange                                       | 96279727                                    | 1     |
| 156b | Flange                                            |                                             |       |
| 159c | Seal ring                                         |                                             |       |
| 184  | Gasket                                            | Internal diameter: 114,80                   |       |
|      |                                                   | Outer diameter: 121,20                      |       |
|      |                                                   | Thickness: 0,25                             |       |
| 185  | Pan head screw                                    | , .                                         |       |
| 186  | Drain plug                                        |                                             |       |
|      | Kit, shaft seal                                   | 96279722                                    | 1     |
|      |                                                   | 96279724                                    |       |
| 150  | Kit, terminal box                                 | 902/9/24                                    | ı     |
| 152  | Pan head thread forming screw                     |                                             |       |
| 164a | Terminal box w/gasket Terminal box cover w/gasket |                                             |       |
| 164  | Tamasiaal bass aassamss/aaalsat                   |                                             |       |