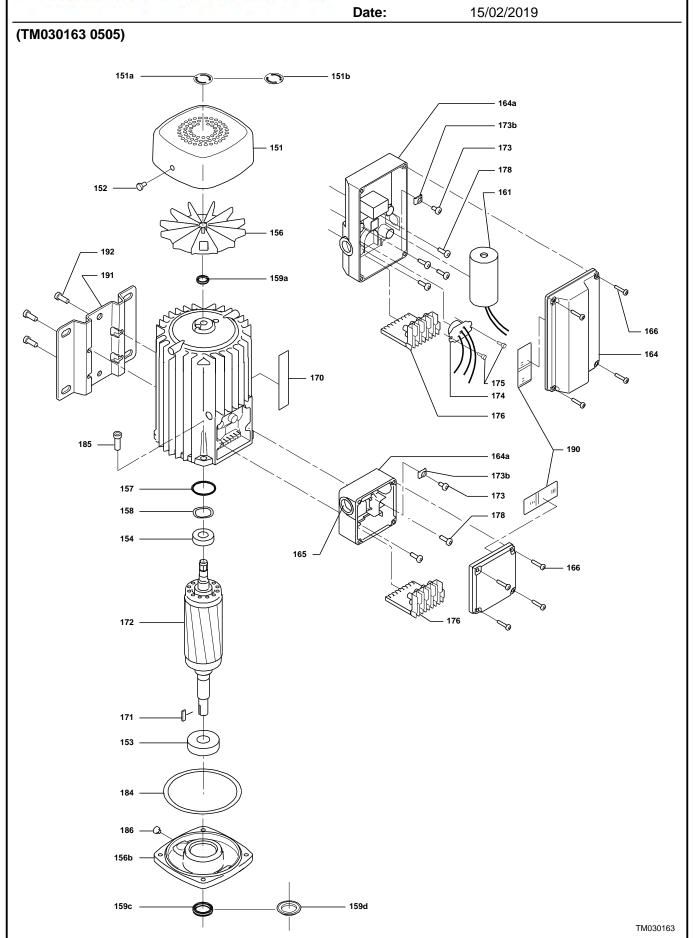

# Spare parts CRN 3-7, Product No. 96489124 Valid from 1.1.2004 (0401)

| Pos      | Description                 | Annotation | Classification Data      | Part no. | Qty. |     |
|----------|-----------------------------|------------|--------------------------|----------|------|-----|
| 80       | Kit, chamber stack          |            |                          | 96453557 | 1    | pcs |
| 4a       | Chamber w. bearing cpl.     |            |                          |          |      | 1   |
| 4a       | Intermediate chamber        |            |                          |          |      |     |
| 45       | Neck ring                   |            |                          |          |      |     |
| 65       | Neck ring retainer          |            |                          |          |      |     |
| 4        | Chamber cpl.                |            |                          |          |      | 5   |
| 4a       | Intermediate chamber        |            |                          |          |      |     |
| 45       | Neck ring                   |            |                          |          |      |     |
| 65       | Neck ring retainer          |            |                          |          |      |     |
| - 5a     | Chamber cpl.                |            |                          |          |      | 1   |
| 4a       | Intermediate chamber        |            |                          |          |      |     |
| 45       | Neck ring                   |            |                          |          |      |     |
| 65       | Neck ring retainer          |            |                          |          |      |     |
| 44a      | Guide vane cpl.             |            |                          |          |      | 1   |
| 444      | Plate                       |            |                          |          |      | '   |
|          |                             |            |                          |          |      |     |
|          | Guide vane                  |            |                          |          |      |     |
| 50       | Top plate                   |            |                          |          |      |     |
| 47       | Bearing ring, rotating      |            |                          |          |      | 1   |
| 49       | Impeller cpl.               |            |                          |          |      | 7   |
| - 51     | Shaft, spline, cpl.         |            |                          |          |      | 1   |
|          | Shaft                       |            |                          |          |      |     |
| 62       | Stop ring                   |            |                          |          |      |     |
| 64d      | Spacing pipe                |            | Internal diameter: 12,85 |          | •    | 1   |
|          |                             |            | Outer diameter: 15,85    |          |      |     |
|          |                             |            | Length (mm): 4,50        |          |      |     |
| 64c      | Clamp, splined              |            | Internal diameter: 8,5   |          | -    | 1   |
|          |                             |            | Outer diameter: 15       |          |      |     |
| 64a      | Spacing pipe                |            |                          |          |      | 5   |
| 66       | Wedge lock washer           |            |                          |          |      | 1   |
| 67       | Lock nut                    |            | Thread: M8               |          |      | 1   |
|          | Kit, coupling               |            | Till Gad. Wie            | 00415060 | 1    | pcs |
| 9        | Hex socket head cap screw   |            | Designation: DIN 912     | 00410000 |      | 4   |
| <u> </u> | Tiex socket flead cap sciew |            | Length (mm): 20          |          |      | •   |
|          |                             |            | Thread: M6               |          |      |     |
| 10-      |                             |            | Thread. Mb               |          |      | _   |
| 10a      | Coupling half               |            |                          |          |      | 2   |
| 10       | Shaft pin                   |            | Diameter: 5              |          |      | 1   |
|          |                             |            | Length (mm): 26          |          |      |     |
| •        | Kit, coupling guard         |            |                          | 96505130 | 1    | pcs |
| 7.a      | Combi Slot Torx screw       |            |                          |          |      | 4   |
| 7        | Coupling guard              |            |                          |          | 2    | 2   |
| •        | Kit, gaskets                |            |                          | 96455090 | 1    | pcs |
| 37       | O-ring                      |            |                          |          | 7    | 2   |
| 38       | O-ring                      |            | Diameter: 16,3           |          | •    | 1   |
|          |                             |            | Material type: EPDM      |          |      |     |
|          |                             |            | Thickness: 2,4           |          |      |     |
| 38       | O-ring                      |            | Diameter: 16,3           |          |      | 2   |
|          | - 5                         |            | Material type: EPDM      |          |      |     |
|          |                             |            | Thickness: 2,4           |          |      |     |
| 109      | O-ring                      |            | Diameter: 22,00          |          |      | 1   |
| 109      | O-IIIIg                     |            |                          |          |      | •   |
|          |                             |            | Material type: EPDM      |          |      |     |
|          | IZte advan                  |            | Thickness: 2,75          | 00505105 |      |     |
|          | Kit, plug                   |            |                          | 96505133 |      | pc  |
| 18       | Air vent screw              |            |                          |          | •    | 1   |

| Pos  | Description                                       | Annotation Classification Data Part no. Qty | /. Uı |
|------|---------------------------------------------------|---------------------------------------------|-------|
|      | Spindle                                           |                                             |       |
|      | Plug                                              |                                             |       |
| 23b  | Spindle                                           |                                             | 1     |
| 25   | Plug                                              |                                             | 1     |
| 25   | Plug                                              |                                             | 1     |
| 38   | O-ring                                            | Diameter: 16,3                              | 1     |
|      |                                                   | Material type: FKM                          |       |
|      |                                                   | Thickness: 2,4                              |       |
| 38   | O-ring                                            | Diameter: 16,3                              | 2     |
|      |                                                   | Material type: FKM                          |       |
|      |                                                   | Thickness: 2,4                              |       |
| 38   | O-ring                                            | Diameter: 16,3                              | 1     |
|      |                                                   | Material type: EPDM                         |       |
|      |                                                   | Thickness: 2,4                              |       |
| 38   | O-ring                                            | Diameter: 16,3                              | 2     |
|      | - · · · · · · · · · · · · · · · · · · ·           | Material type: EPDM                         | _     |
|      |                                                   | Thickness: 2,4                              |       |
|      | Kit, shaft seal HQQE                              | 96455086 1                                  | no    |
| 105  | Shaft seal                                        |                                             | 1     |
| 105  |                                                   | Material type: HQQE                         |       |
| A -  | Kit, wear parts                                   | Material type: SILICON CARBIDE 96455095 1   | pc    |
| 4a   | Chamber w. bearing cpl.                           |                                             | 1     |
| 4a   | Intermediate chamber                              |                                             |       |
| 45   | Neck ring                                         |                                             |       |
| 65   | Neck ring retainer                                |                                             |       |
| 45   | Neck ring                                         |                                             | 8     |
| 47   | Bearing ring, rotating                            |                                             | 1     |
| 64d  | Spacing pipe                                      | Internal diameter: 12,85                    | 1     |
|      |                                                   | Outer diameter: 15,85                       |       |
|      |                                                   | Length (mm): 4,50                           |       |
| 64c  | Clamp, splined                                    | Internal diameter: 8,5                      | 1     |
|      |                                                   | Outer diameter: 15                          |       |
| 65   | Neck ring retainer                                |                                             | 8     |
| 66   | Wedge lock washer                                 |                                             | 1     |
| 67   | Lock nut                                          | Thread: M8                                  | 1     |
| 441b | Gasket                                            |                                             | 2     |
|      | Motor                                             | 85900328 1                                  | _ pc  |
|      | Kit, Ball bearing                                 |                                             | 1     |
| 111  | Ball bearing                                      | Designation: 6204.2Z.C3.SYN                 | '     |
|      |                                                   | Designation, 6204.22.C3.51N                 |       |
| 111  | Ball bearing                                      | D' 4 00                                     |       |
| 157  | O-ring                                            | Diameter: 32                                |       |
|      |                                                   | Material type: NBR                          |       |
|      |                                                   | Thickness: 2                                |       |
| 158  | Waved washer                                      |                                             |       |
|      | Kit, fan                                          | 96279721                                    |       |
|      | Kit, fan cover                                    | 96279720                                    |       |
|      | Kit, flange                                       | 96279727                                    | 1     |
| 156b | Flange                                            |                                             |       |
| 159c | Seal ring                                         |                                             |       |
| 184  | Gasket                                            | Internal diameter: 114,80                   |       |
|      |                                                   | Outer diameter: 121,20                      |       |
|      |                                                   | Thickness: 0,25                             |       |
| 185  | Pan head screw                                    | , .                                         |       |
| 186  | Drain plug                                        |                                             |       |
|      | Kit, shaft seal                                   | 96279722                                    | 1     |
|      |                                                   | 96279724                                    |       |
| 150  | Kit, terminal box                                 | 902/9/24                                    | ı     |
| 152  | Pan head thread forming screw                     |                                             |       |
| 164a | Terminal box w/gasket Terminal box cover w/gasket |                                             |       |
| 164  | Tamasiaal bass aassamss/aaalsat                   |                                             |       |