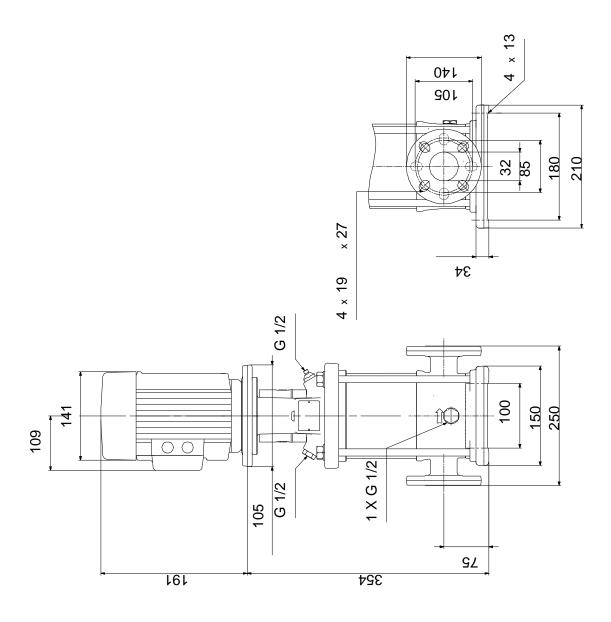

# 96489124 CRN 3-7 A-FGJ-A-E-HQQE 50 Hz

Note! All units are in [mm] unless others are stated. Disclaimer: This simplified dimensional drawing does not show all details.

Date:

15/02/2019