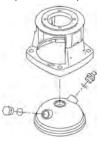

The pump has a stainless-steel base mounted on a seperate base plate. This base and base plate are kept in position by the tension of the staybolts which hold the pump together. The outlet side of the base has a combined drain plug and bypass valve. The pump is secured to the foundation by four bolts through the base plate. The flanges and base are cast in one piece and prepared for connection by means of DIN, ANSI or JIS.