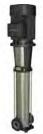

**Date:** 17/02/2019

Qty. | Description

1 CRN 32-10-2 A-F-A-E-HQQE

Product No.: 96122368

Vertical, multistage centrifugal pump with inlet and outlet ports on same the level (inline). Pump materials in contact with the liquid are in high-grade stainless steel. A cartridge shaft seal ensures high reliability, safe handling, and easy access and service. Power transmission is via a rigid split coupling. Pipe connection is via DIN flanges.

The pump is fitted with a 3-phase, fan-cooled asynchronous motor.

### **Pump**

A long split coupling connects the pump and motor shaft. It is enclosed in the motor stool by means of two coupling guards. The long coupling makes it possible to replace the shaft seal without removing the motor from the pump.

The motor stool connects the pump head and motor. The pump head has a combined 1/2" priming plug and vent

The pump is fitted with a balanced O-ring seal unit with a rigid torque-transmission system. This seal type is assembled in a cartridge unit which makes replacement safe and easy. Due to the balancing, this seal type is suitable for high-pressure applications. The cartridge construction also protects the pump shaft from possible wear from a dynamic O-ring between pump shaft and shaft seal.