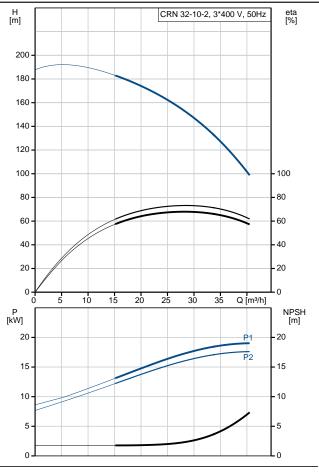

#### Technical:

Pump speed on which pump data are based: 2934 rpm

Rated flow: 30 m<sup>3</sup>/h Rated head: 146.3 m Pump orientation: Vertical Shaft seal arrangement: Single Code for shaft seal: **HQQE** Approvals on nameplate:

## 96122368 CRN 32-10-2 A-F-A-E-HQQE 50 Hz

| Description                              | Value                               |
|------------------------------------------|-------------------------------------|
| General information:                     |                                     |
| Product name:                            | CRN 32-10-2<br>A-F-A-E-HQQE         |
| Product No:                              | 96122368                            |
| EAN number:                              | 5700396684123                       |
| Technical:                               |                                     |
| Pump speed on which pump data are based: | 2934 rpm                            |
| Rated flow:                              | 30 m³/h                             |
| Rated head:                              | 146.3 m                             |
| Head max:                                | 187 m                               |
| Stages:                                  | 10                                  |
| Impellers:                               | 10                                  |
| Number of reduced-diameter impellers:    | 2                                   |
| Low NPSH:                                | N                                   |
| Pump orientation:                        | Vertical                            |
| Shaft seal arrangement:                  | Single                              |
| Code for shaft seal:                     | HQQE                                |
|                                          | CE, EAC,ACS                         |
| Approvals on nameplate:                  |                                     |
| Curve tolerance:                         | ISO9906:2012 3B                     |
| Pump version:                            | A                                   |
| Model:                                   | В                                   |
| Materials:                               |                                     |
| Base:                                    | Stainless steel                     |
|                                          | EN 1.4408                           |
|                                          | AISI 316                            |
| Impeller:                                | Stainless steel                     |
|                                          | EN 1.4401                           |
|                                          | AISI 316                            |
| Material code:                           | Α                                   |
| Code for rubber:                         | E                                   |
| Bearing:                                 | SIC                                 |
| Support bearing:                         | Graflon                             |
| Installation:                            |                                     |
| Maximum ambient temperature:             | 60 °C                               |
| Maximum operating pressure:              | 30 bar                              |
| Max pressure at stated temp:             | 30 bar / 120 °C                     |
|                                          | 30 bar / -40 °C                     |
| Type of connection:                      | DIN                                 |
| Size of inlet connection:                | DN 65                               |
| Size of outlet connection:               | DN 65                               |
| Pressure rating for pipe connection:     | PN 40                               |
| Flange size for motor:                   | FF300                               |
| Connect code:                            | F                                   |
| Liquid:                                  |                                     |
| Pumped liquid:                           | Water                               |
| Liquid temperature range:                | -40 120 °C                          |
| Liquid temperature during operation:     | 20 °C                               |
| Density:                                 | 998.2 kg/m³                         |
| Electrical data:                         |                                     |
| Motor standard:                          | IEC                                 |
| Motor type:                              | 160LB                               |
| IE Efficiency class:                     | IE3                                 |
| Rated power - P2:                        | 18.5 kW                             |
| Power (P2) required by pump:             | 18.5 kW                             |
|                                          |                                     |
| Mains frequency:  Rated voltage:         | 50 Hz<br>3 x 380-415D/660-690Y<br>V |
| Rated current:                           | <u> </u>                            |
|                                          | 34,5-32,5/20,0-18,8 A               |