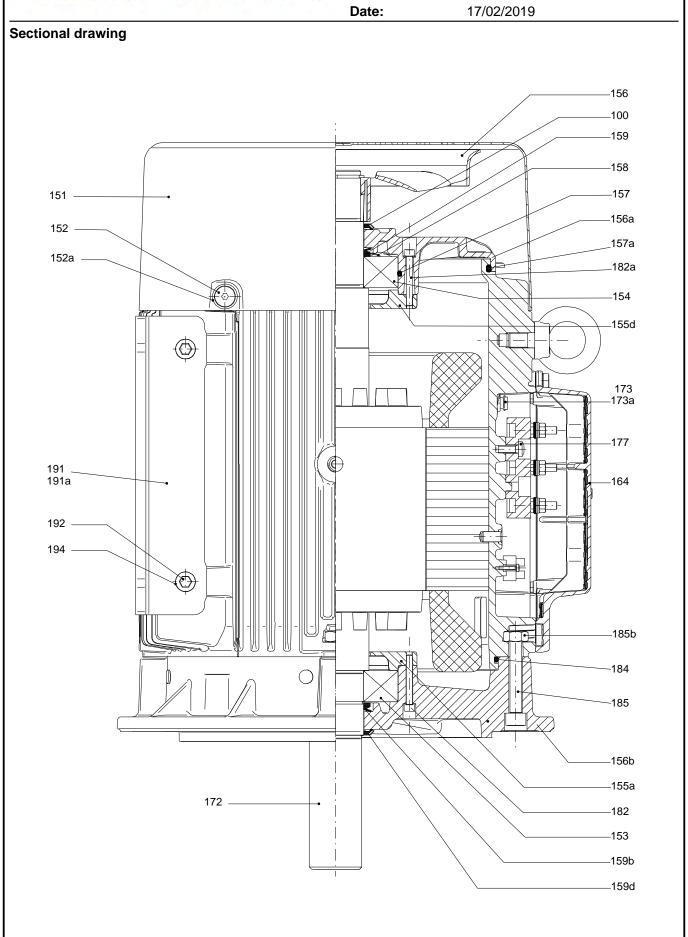

#### Motor

The motor is a totally enclosed, fan-cooled motor with principal dimensions to IEC and DIN standards. The motor is flange-mounted with free-hole flange (FF).

Motor-mounting designation in accordance with IEC 60034-7: IM B 5 (Code I) / IM 3001 (Code II).

Electrical tolerances comply with IEC 60034.

The motor efficiency is classified as IE3 in accordance with IEC 60034-30-1.

The motor has thermistors (PTC sensors) in the windings in accordance with DIN 44081/DIN 44082. The protection reacts to both slow- and quick-rising temperatures, e.g. constant overload and stalled conditions.