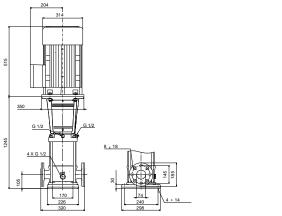

## 96122368 CRN 32-10-2 A-F-A-E-HQQE 50 Hz

Note! All units are in [mm] unless others are stated. Disclaimer: This simplified dimensional drawing does not show all details.

Date:

17/02/2019

## 96122368 CRN 32-10-2 A-F-A-E-HQQE 50 Hz

Note! All units are in [mm] unless others are stated.

**Date:** 17/02/2019

(tm069487 for LACR model B standard)

**Date:** 17/02/2019

**Exploded view** 

**Date:** 17/02/2019