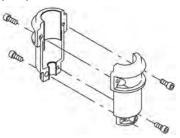

# Spare parts CRN 32-10-2, Product No. 96122368 Valid from 3.3.2014 (1410)

| Pos  | Description                 | Annotation | Classification Data | Part no. | Qty. |     |
|------|-----------------------------|------------|---------------------|----------|------|-----|
|      | Base                        |            |                     | 98925061 | 1    | pcs |
| 6    | Base                        |            |                     |          |      | 1   |
| 80   | Kit, chamber stack          |            |                     | 96416926 |      | pcs |
| 80   | Chamber stack               |            |                     |          |      | 1   |
| 3    | Upper chamber cpl.          |            |                     |          |      |     |
|      | Guide cup                   |            |                     |          |      |     |
|      | Guide cup                   |            |                     |          |      |     |
|      | Cone                        |            |                     |          |      |     |
|      | Guide                       |            |                     |          |      |     |
|      | Chamber                     |            |                     |          |      |     |
|      | Chamber                     |            |                     |          |      |     |
| 47d  | Lock ring                   |            |                     |          |      |     |
| 47c  | Bush                        |            |                     |          |      |     |
| 4a   | Intermediate chamber cpl.   |            |                     |          |      |     |
|      | Guide cup                   |            |                     |          |      |     |
|      | Guide cup                   |            |                     |          |      |     |
|      | Cone                        |            |                     |          |      |     |
|      | Guide                       |            |                     |          |      |     |
|      | Chamber                     |            |                     |          |      |     |
|      | Chamber                     |            |                     |          |      |     |
| 45a  | Neck ring cpl.              |            |                     |          |      |     |
| 47   | Bearing                     |            |                     |          |      |     |
| 4    | Intermediate chamber cpl.   |            |                     |          |      |     |
|      | Guide cup                   |            |                     |          |      |     |
|      | Guide cup                   |            |                     |          |      |     |
|      | Cone                        |            |                     |          |      |     |
|      | Guide                       |            |                     |          |      |     |
|      | Chamber                     |            |                     |          |      |     |
|      | Chamber                     |            |                     |          |      |     |
| 45a  | Neck ring cpl.              |            |                     |          |      |     |
| 47d  | Lock ring                   |            |                     |          |      |     |
| 47c  | Bush                        |            |                     |          |      |     |
| 26c  | Washer                      |            | Designation: D      | IN 125A  |      |     |
| 200  | Tracilo:                    |            | Thickness: 1,6      |          |      |     |
| 26b  | Hex socket head cap screw   |            | 11110111000. 1,0    |          |      |     |
| 26a  | Strap cpl.                  |            | Length (mm): 7      | 709      |      |     |
| 200  | опар орг.                   |            | Thread: M8          | 00       |      |     |
| 44   | Suction interconnector cpl. |            | Till Cad. IVIO      |          |      |     |
| 44a  | Suction interconnector      |            |                     |          |      |     |
| 45   | Seal ring                   |            |                     |          |      |     |
| 46   | Neck ring                   |            |                     |          |      |     |
| 65   | Top f/neck ring             |            |                     |          |      |     |
| 47a  | Bearing cpl.                |            |                     |          |      |     |
| 41 a | Driver                      |            |                     |          |      |     |
|      | Holder                      |            |                     |          |      |     |
|      |                             |            |                     |          |      |     |
|      | Disc spring                 |            |                     |          |      |     |
| 40   | Bearing ring                |            |                     |          |      |     |
| 49e  | Impeller cpl.               |            |                     |          |      |     |
| 48   | Nut                         |            |                     |          |      |     |
| 49b  | Split cone                  |            |                     |          |      |     |
| 49   | Impeller                    |            |                     |          |      |     |
|      | Impeller hub                |            |                     |          |      |     |
| 49c  | Wear ring                   |            |                     |          |      |     |

| Pos  | Description                    | Annotation | Classification Data | Part no.         | Qty | . Un |
|------|--------------------------------|------------|---------------------|------------------|-----|------|
| 49d  | Impeller cpl. reduced diameter |            |                     |                  |     |      |
| 48   | Nut                            |            |                     |                  |     |      |
| 49b  | Split cone                     |            |                     |                  |     |      |
| 49a  | Impeller                       |            |                     |                  |     |      |
|      | Impeller hub                   |            |                     |                  |     |      |
| 49c  | Wear ring                      |            |                     |                  |     |      |
| 51   | Shaft                          |            |                     |                  |     |      |
|      | Kit, chambers                  |            |                     | 98633738         | 1   | pcs  |
| 4a   | Intermediate chamber cpl.      |            |                     |                  |     | 1    |
|      | Guide cup                      |            |                     |                  |     |      |
|      | Guide cup                      |            |                     |                  |     |      |
|      | Cone                           |            |                     |                  |     |      |
|      | Guide                          |            |                     |                  |     |      |
|      | Chamber                        |            |                     |                  |     |      |
|      | Chamber                        |            |                     |                  |     |      |
| 45a  | Neck ring cpl.                 |            |                     |                  |     |      |
| 47   | Bearing                        |            |                     |                  |     |      |
| 47a  | Bearing cpl.                   |            |                     |                  |     | 1    |
| ., a | Driver                         |            |                     |                  |     | •    |
|      | Holder                         |            |                     |                  |     |      |
|      | Disc spring                    |            |                     |                  |     |      |
|      | Bearing ring                   |            |                     |                  |     |      |
|      | Kit, coupling                  |            |                     | 96416592         | 4   | no   |
|      |                                |            |                     | 90410392         |     | pc:  |
| _    | Adjusting fork                 |            | Di                  |                  |     | 1    |
| 8    | Coupling cpl.                  |            | Dimension: 22/42    | 1.040            |     | 1    |
| 9    | Hex socket head cap screw      |            | Designation: DIN    | 1912             |     |      |
|      |                                |            | Length (mm): 25     |                  |     |      |
|      |                                |            | Thread: M10         |                  |     |      |
| 10a  | Coupling half                  |            |                     |                  |     |      |
|      | Kit, coupling guard            |            |                     | 96505135         |     | pc   |
| 7a   | Socket button head screw       |            |                     |                  |     | 4    |
| 7    | Coupling guard                 |            |                     |                  |     | 2    |
|      | Kit, cover                     |            |                     | 98832448         | 1   | pcs  |
| 58a  | Hex socket head cap screw      |            | Designation: DIN 91 | 2                |     | 4    |
|      |                                |            | Length (mm): 25     |                  |     |      |
|      |                                |            | Thread: M10         |                  |     |      |
| 58   | Cover                          |            |                     |                  |     | 1    |
|      | Kit, gaskets                   |            |                     | 96416597         | 1   | pc   |
|      | Adjusting fork                 |            |                     |                  |     | 1    |
| 37   | O-ring                         |            |                     |                  |     | 2    |
| 38   | O-ring                         |            | Diameter: 16,3      |                  |     | 2    |
|      |                                |            | Material type: EPDM |                  |     |      |
|      |                                |            | Thickness: 2,4      |                  |     |      |
| 38   | O-ring                         |            | Diameter: 16,3      |                  |     | 4    |
|      | Ü                              |            | Material type: EPDM |                  |     |      |
|      |                                |            | Thickness: 2,4      |                  |     |      |
| 60   | Spring                         |            |                     |                  |     | 4    |
| 109  | O-ring                         |            |                     |                  |     | 1    |
| 110  | O-ring                         |            | Diameter: 21,2      |                  |     | 1    |
|      | g                              |            | Material type: EPDM |                  |     | •    |
|      |                                |            | Thickness: 3,55     |                  |     |      |
|      | Kit, impeller                  |            | 11110KH033. 0,00    | 98633780         | 1   | no   |
| 10   |                                |            |                     | <i>3</i> 0033760 |     | pcs  |
| 48   | Nut                            |            |                     |                  |     | 1    |
| 48   | Nut                            |            |                     |                  |     | 1    |
| 49b  | Split cone                     |            |                     |                  |     | 1    |
| 49   | Impeller                       |            |                     |                  |     | 1    |
|      | Impeller hub                   |            |                     |                  |     |      |
| 49c  | Wear ring                      |            |                     |                  |     |      |

| Pos   | Description  Kit Impeller reduced diameter |                     | Qty. |    |
|-------|--------------------------------------------|---------------------|------|----|
| 40    | Kit, Impeller, reduced diamete             | 98033830            | 1    | рс |
| 48    | Nut                                        |                     | 1    |    |
| 48    | Nut                                        |                     | 1    |    |
| 49b   | Split cone                                 |                     | 1    |    |
| 49a   | Impeller                                   |                     | 1    |    |
|       | Impeller hub                               |                     |      |    |
| 49c   | Wear ring                                  |                     |      |    |
|       | Kit, plug                                  | 96505136            | 1    | рс |
| 18    | Air vent screw                             |                     | 1    |    |
|       | Spindle                                    |                     |      |    |
|       | Plug                                       |                     |      |    |
| 25    | Plug                                       |                     | 4    | ļ  |
| 25    | Plug                                       |                     | 1    |    |
| 38    | O-ring                                     | Diameter: 16,3      | 2    | 2  |
|       |                                            | Material type: FKM  |      |    |
|       |                                            | Thickness: 2,4      |      |    |
| 38    | O-ring                                     | Diameter: 16,3      | 4    | ļ. |
|       | - 3                                        | Material type: FKM  |      |    |
|       |                                            | Thickness: 2,4      |      |    |
| 38    | O-ring                                     | Diameter: 16,3      | 6    | :  |
| 30    | O Tillig                                   | Material type: FKM  |      |    |
|       |                                            | Thickness: 2,4      |      |    |
| 38    | Oring                                      | Diameter: 16,3      | 2    | ,  |
| 30    | O-ring                                     |                     |      | -  |
|       |                                            | Material type: EPDM |      |    |
| 00    | O rito ri                                  | Thickness: 2,4      |      |    |
| 38    | O-ring                                     | Diameter: 16,3      | 4    | +  |
|       |                                            | Material type: EPDM |      |    |
|       |                                            | Thickness: 2,4      |      |    |
|       | Kit, shaft seal HQQE                       | 96525458            |      | рс |
|       | Grinding device                            |                     | 1    |    |
| 105   | Shaft seal                                 | Material type: HQQE | 1    |    |
|       | Adjusting fork                             |                     |      |    |
| 109   | O-ring                                     |                     |      |    |
| 110   | O-ring                                     | Diameter: 21,5      |      |    |
|       |                                            | Material type: EPDM |      |    |
|       |                                            | Thickness: 4,25     |      |    |
|       | Kit, wear parts                            | 98497452            | 1    | рс |
| 45    | Seal ring                                  |                     | 1    | 1  |
| 47d   | Lock ring                                  |                     | 1    | 1  |
| 47c   | Bush                                       |                     | 8    | }  |
| 49c   | Wear ring                                  |                     | 1    | 1  |
| 65    | Top f/neck ring                            |                     | 1    | 1  |
|       | Motor                                      | 85904228            |      | рс |
|       | Kit, bearing cpl.                          | 9679667             |      | •  |
| 32b   | Waved washer                               | 50,000              |      |    |
| 153   | Angular-contact bearing                    |                     |      |    |
| 154   | Ball bearing                               |                     |      |    |
| 157   | O-ring                                     |                     |      |    |
| 157   | V-ring                                     |                     |      |    |
| 103   |                                            | 0070000             | 1 4  |    |
| 155 · | Kit, bearing plate                         | 9679666             | 4 1  |    |
| 155.a | Bearing cover                              |                     |      |    |
| 208a  | Gasket                                     | B 1 4 BNI245        |      |    |
| 208   | Hex socket head cap screw                  | Designation: DIN912 |      |    |
|       |                                            | Length (mm): 40     |      |    |
|       |                                            | Thread: M5          |      |    |
|       | Kit, eyebolt                               | 967967              | 2 1  |    |
| 189   | Eyebolt                                    |                     |      |    |
|       | Kit, fan                                   | 967966              | 1 1  |    |