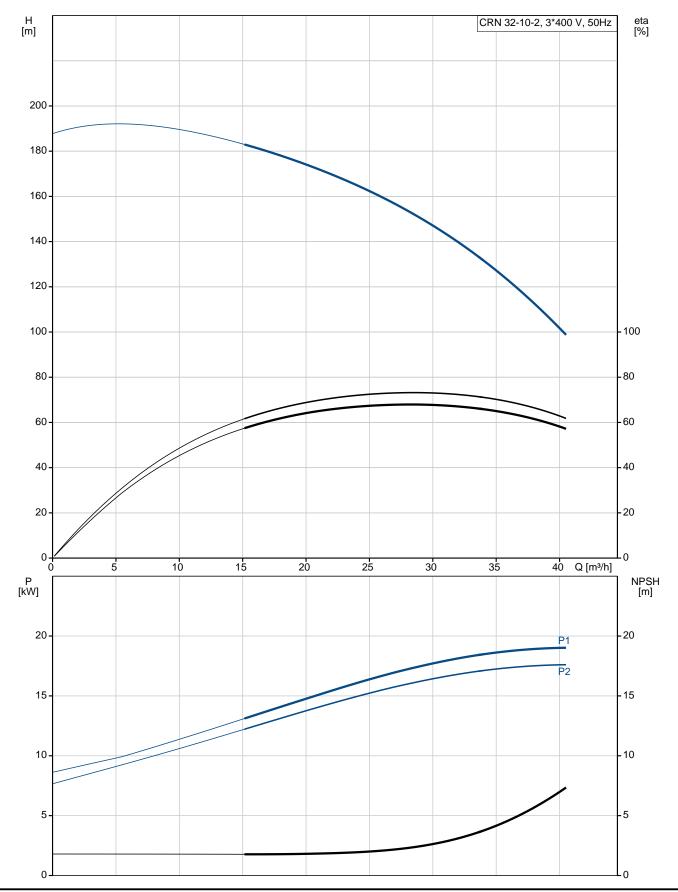

#### Technical:

Pump speed on which pump data are based: 2934 rpm

Rated flow: 30 m<sup>3</sup>/h Rated head: 146.3 m Pump orientation: Vertical Shaft seal arrangement: Single Code for shaft seal: **HQQE** Approvals on nameplate:

## 96122368 CRN 32-10-2 A-F-A-E-HQQE 50 Hz

| Description                              | Value                               |
|------------------------------------------|-------------------------------------|
| General information:                     |                                     |
| Product name:                            | CRN 32-10-2<br>A-F-A-E-HQQE         |
| Product No:                              | 96122368                            |
| EAN number:                              | 5700396684123                       |
| Technical:                               |                                     |
| Pump speed on which pump data are based: | 2934 rpm                            |
| Rated flow:                              | 30 m³/h                             |
| Rated head:                              | 146.3 m                             |
| Head max:                                | 187 m                               |
| Stages:                                  | 10                                  |
| Impellers:                               | 10                                  |
| Number of reduced-diameter impellers:    | 2                                   |
| Low NPSH:                                | N                                   |
| Pump orientation:                        | Vertical                            |
| Shaft seal arrangement:                  | Single                              |
| Code for shaft seal:                     | HQQE                                |
|                                          | CE, EAC,ACS                         |
| Approvals on nameplate:                  |                                     |
| Curve tolerance:                         | ISO9906:2012 3B                     |
| Pump version:                            | A                                   |
| Model:                                   | В                                   |
| Materials:                               |                                     |
| Base:                                    | Stainless steel                     |
|                                          | EN 1.4408                           |
|                                          | AISI 316                            |
| Impeller:                                | Stainless steel                     |
|                                          | EN 1.4401                           |
|                                          | AISI 316                            |
| Material code:                           | Α                                   |
| Code for rubber:                         | E                                   |
| Bearing:                                 | SIC                                 |
| Support bearing:                         | Graflon                             |
| Installation:                            |                                     |
| Maximum ambient temperature:             | 60 °C                               |
| Maximum operating pressure:              | 30 bar                              |
| Max pressure at stated temp:             | 30 bar / 120 °C                     |
|                                          | 30 bar / -40 °C                     |
| Type of connection:                      | DIN                                 |
| Size of inlet connection:                | DN 65                               |
| Size of outlet connection:               | DN 65                               |
| Pressure rating for pipe connection:     | PN 40                               |
| Flange size for motor:                   | FF300                               |
| Connect code:                            | F                                   |
| Liquid:                                  |                                     |
| Pumped liquid:                           | Water                               |
| Liquid temperature range:                | -40 120 °C                          |
| Liquid temperature during operation:     | 20 °C                               |
| Density:                                 | 998.2 kg/m³                         |
| Electrical data:                         |                                     |
| Motor standard:                          | IEC                                 |
| Motor type:                              | 160LB                               |
| IE Efficiency class:                     | IE3                                 |
| Rated power - P2:                        | 18.5 kW                             |
| Power (P2) required by pump:             | 18.5 kW                             |
|                                          |                                     |
| Mains frequency:  Rated voltage:         | 50 Hz<br>3 x 380-415D/660-690Y<br>V |
| Rated current:                           | <u> </u>                            |
|                                          | 34,5-32,5/20,0-18,8 A               |