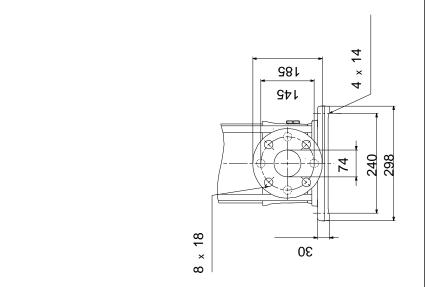

#### Installation:

Maximum ambient temperature: 60 °C Maximum operating pressure: 30 bar

Max pressure at stated temp: 30 bar / 120 °C

30 bar / -40 °C

Type of connection: DIN Size of inlet connection: **DN 65** Size of outlet connection: **DN 65** Pressure rating for pipe connection: PN 40 Flange size for motor: FF300

## 96122368 CRN 32-10-2 A-F-A-E-HQQE 50 Hz

Note! All units are in [mm] unless others are stated. Disclaimer: This simplified dimensional drawing does not show all details.

Date:

17/02/2019