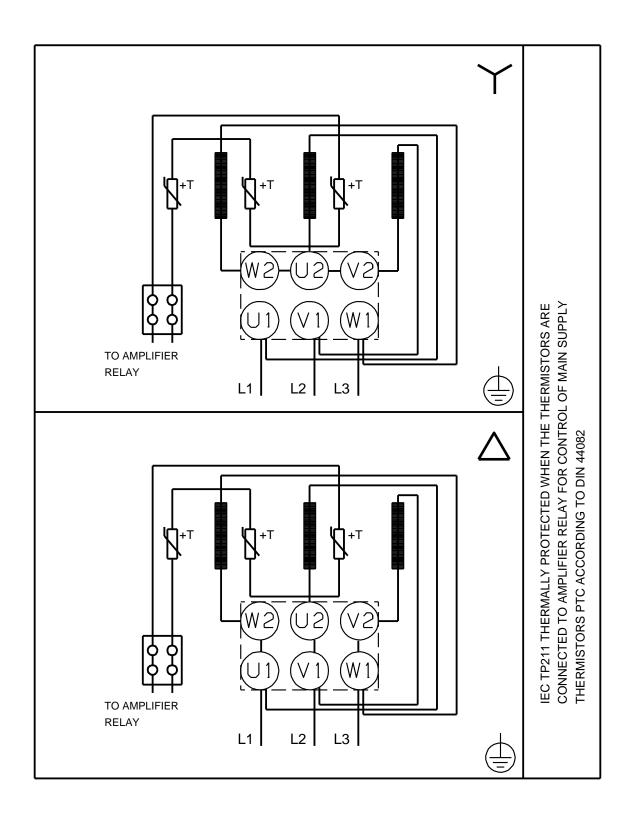

Electrical tolerances comply with IEC 60034.

The motor efficiency is classified as IE3 in accordance with IEC 60034-30-1.

The motor has thermistors (PTC sensors) in the windings in accordance with DIN 44081/DIN 44082. The protection reacts to both slow- and quick-rising temperatures, e.g. constant overload and stalled conditions.

Thermal switches must be connected to an external control circuit in a way which ensures that the automatic reset cannot cause accidents. The motors must be connected to a motor-protective circuit breaker according to local regulations.