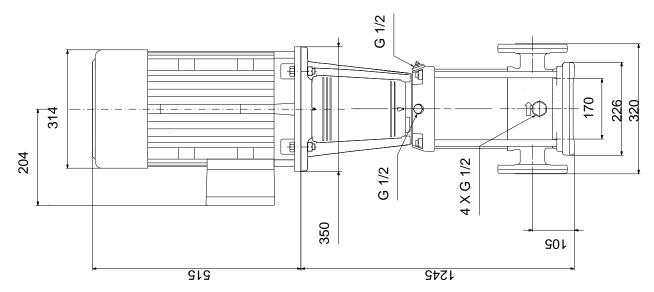

## 96122368 CRN 32-10-2 A-F-A-E-HQQE 50 Hz

Note! All units are in [mm] unless others are stated. Disclaimer: This simplified dimensional drawing does not show all details.

Date:

17/02/2019

## 96122368 CRN 32-10-2 A-F-A-E-HQQE 50 Hz

Note! All units are in [mm] unless others are stated.

**Date:** 17/02/2019

(tm069487 for LACR model B standard)

**Date:** 17/02/2019

**Exploded view** 

**Date:** 17/02/2019