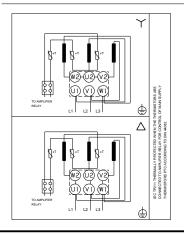

#### **Electrical data:**

**IEC** Motor standard: Motor type: 160LB IE Efficiency class: IE3 Rated power - P2: 18.5 kW Power (P2) required by pump: 18.5 kW Mains frequency: 50 Hz

Rated voltage: 3 x 380-415D/660-690Y V Rated current: 34,5-32,5/20,0-18,8 A

Starting current: 830-980 % Cos phi - power factor: 0.89-0.85 Rated speed: 2940-2950 rpm Efficiency: IE3 92,4% Motor efficiency at full load: 92.4-92.4 % Motor efficiency at 3/4 load: 93.2 % Motor efficiency at 1/2 load: 93.2 % Number of poles: 2