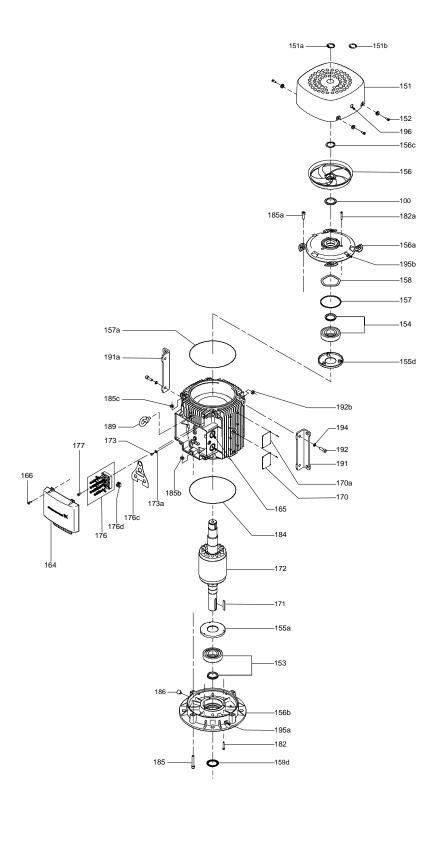

#### Motor

The motor is a totally enclosed, fan-cooled motor with principal dimensions to IEC and DIN standards. The motor is flange-mounted with free-hole flange (FF).

Motor-mounting designation in accordance with IEC 60034-7: IM B 5 (Code I) / IM 3001 (Code II).

Electrical tolerances comply with IEC 60034.

The motor efficiency is classified as IE3 in accordance with IEC 60034-30-1.

The motor has thermistors (PTC sensors) in the windings in accordance with DIN 44081/DIN 44082. The protection reacts to both slow- and quick-rising temperatures, e.g. constant overload and stalled conditions.