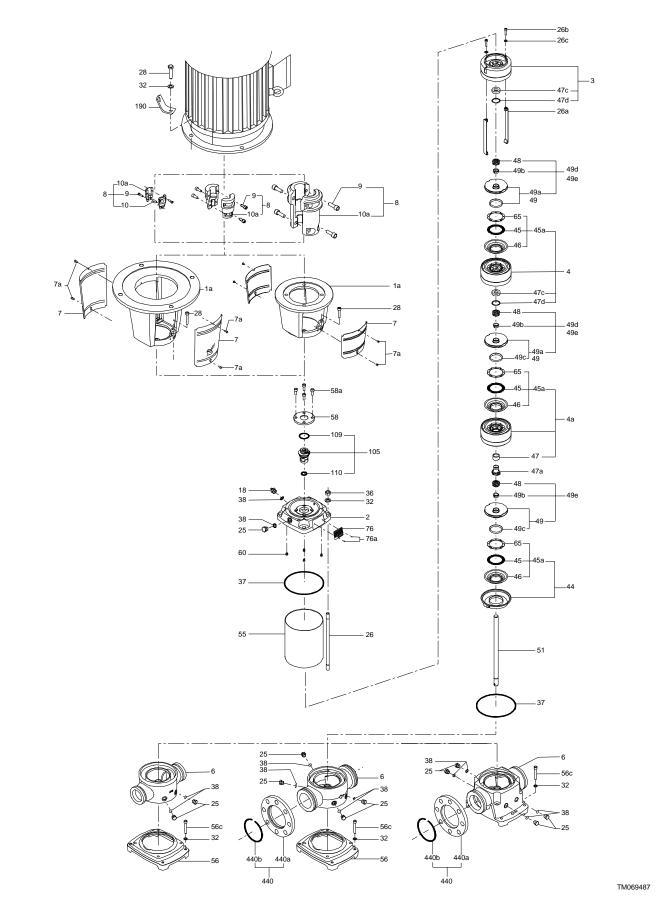

## 96122368 CRN 32-10-2 A-F-A-E-HQQE 50 Hz

Note! All units are in [mm] unless others are stated.

**Date:** 17/02/2019

(tm069487 for LACR model B standard)

**Date:** 17/02/2019

**Exploded view** 

**Date:** 17/02/2019

# Spare parts CRN 32-10-2, Product No. 96122368 Valid from 3.3.2014 (1410)

| Pos  | Description                 | Annotation | Classification Data | Part no. | Qty. |     |
|------|-----------------------------|------------|---------------------|----------|------|-----|
|      | Base                        |            |                     | 98925061 | 1    | pcs |
| 6    | Base                        |            |                     |          |      | 1   |
| 80   | Kit, chamber stack          |            |                     | 96416926 |      | pcs |
| 80   | Chamber stack               |            |                     |          |      | 1   |
| 3    | Upper chamber cpl.          |            |                     |          |      |     |
|      | Guide cup                   |            |                     |          |      |     |
|      | Guide cup                   |            |                     |          |      |     |
|      | Cone                        |            |                     |          |      |     |
|      | Guide                       |            |                     |          |      |     |
|      | Chamber                     |            |                     |          |      |     |
|      | Chamber                     |            |                     |          |      |     |
| 47d  | Lock ring                   |            |                     |          |      |     |
| 47c  | Bush                        |            |                     |          |      |     |
| 4a   | Intermediate chamber cpl.   |            |                     |          |      |     |
|      | Guide cup                   |            |                     |          |      |     |
|      | Guide cup                   |            |                     |          |      |     |
|      | Cone                        |            |                     |          |      |     |
|      | Guide                       |            |                     |          |      |     |
|      | Chamber                     |            |                     |          |      |     |
|      | Chamber                     |            |                     |          |      |     |
| 45a  | Neck ring cpl.              |            |                     |          |      |     |
| 47   | Bearing                     |            |                     |          |      |     |
| 4    | Intermediate chamber cpl.   |            |                     |          |      |     |
|      | Guide cup                   |            |                     |          |      |     |
|      | Guide cup                   |            |                     |          |      |     |
|      | Cone                        |            |                     |          |      |     |
|      | Guide                       |            |                     |          |      |     |
|      | Chamber                     |            |                     |          |      |     |
|      | Chamber                     |            |                     |          |      |     |
| 45a  | Neck ring cpl.              |            |                     |          |      |     |
| 47d  | Lock ring                   |            |                     |          |      |     |
| 47c  | Bush                        |            |                     |          |      |     |
| 26c  | Washer                      |            | Designation: D      | IN 125A  |      |     |
| 200  | Tracilo:                    |            | Thickness: 1,6      |          |      |     |
| 26b  | Hex socket head cap screw   |            | 11110111000. 1,0    |          |      |     |
| 26a  | Strap cpl.                  |            | Length (mm): 7      | 709      |      |     |
| 200  | опар орг.                   |            | Thread: M8          | 00       |      |     |
| 44   | Suction interconnector cpl. |            | Till Cad. IVIO      |          |      |     |
| 44a  | Suction interconnector      |            |                     |          |      |     |
| 45   | Seal ring                   |            |                     |          |      |     |
| 46   | Neck ring                   |            |                     |          |      |     |
| 65   | Top f/neck ring             |            |                     |          |      |     |
| 47a  | Bearing cpl.                |            |                     |          |      |     |
| 41 a | Driver                      |            |                     |          |      |     |
|      | Holder                      |            |                     |          |      |     |
|      |                             |            |                     |          |      |     |
|      | Disc spring                 |            |                     |          |      |     |
| 40   | Bearing ring                |            |                     |          |      |     |
| 49e  | Impeller cpl.               |            |                     |          |      |     |
| 48   | Nut                         |            |                     |          |      |     |
| 49b  | Split cone                  |            |                     |          |      |     |
| 49   | Impeller                    |            |                     |          |      |     |
|      | Impeller hub                |            |                     |          |      |     |
| 49c  | Wear ring                   |            |                     |          |      |     |

| Pos  | Description                    | Annotation | Classification Data | Part no.         | Qty | . Un |
|------|--------------------------------|------------|---------------------|------------------|-----|------|
| 49d  | Impeller cpl. reduced diameter |            |                     |                  |     |      |
| 48   | Nut                            |            |                     |                  |     |      |
| 49b  | Split cone                     |            |                     |                  |     |      |
| 49a  | Impeller                       |            |                     |                  |     |      |
|      | Impeller hub                   |            |                     |                  |     |      |
| 49c  | Wear ring                      |            |                     |                  |     |      |
| 51   | Shaft                          |            |                     |                  |     |      |
|      | Kit, chambers                  |            |                     | 98633738         | 1   | pcs  |
| 4a   | Intermediate chamber cpl.      |            |                     |                  |     | 1    |
|      | Guide cup                      |            |                     |                  |     |      |
|      | Guide cup                      |            |                     |                  |     |      |
|      | Cone                           |            |                     |                  |     |      |
|      | Guide                          |            |                     |                  |     |      |
|      | Chamber                        |            |                     |                  |     |      |
|      | Chamber                        |            |                     |                  |     |      |
| 45a  | Neck ring cpl.                 |            |                     |                  |     |      |
| 47   | Bearing                        |            |                     |                  |     |      |
| 47a  | Bearing cpl.                   |            |                     |                  |     | 1    |
| ., a | Driver                         |            |                     |                  |     | •    |
|      | Holder                         |            |                     |                  |     |      |
|      | Disc spring                    |            |                     |                  |     |      |
|      | Bearing ring                   |            |                     |                  |     |      |
|      | Kit, coupling                  |            |                     | 96416592         | 4   | no   |
|      |                                |            |                     | 90410392         |     | pc:  |
| _    | Adjusting fork                 |            | Di                  |                  |     | 1    |
| 8    | Coupling cpl.                  |            | Dimension: 22/42    | 1.040            |     | 1    |
| 9    | Hex socket head cap screw      |            | Designation: DIN    | 1912             |     |      |
|      |                                |            | Length (mm): 25     |                  |     |      |
|      |                                |            | Thread: M10         |                  |     |      |
| 10a  | Coupling half                  |            |                     |                  |     |      |
|      | Kit, coupling guard            |            |                     | 96505135         |     | pc   |
| 7a   | Socket button head screw       |            |                     |                  |     | 4    |
| 7    | Coupling guard                 |            |                     |                  |     | 2    |
|      | Kit, cover                     |            |                     | 98832448         | 1   | pcs  |
| 58a  | Hex socket head cap screw      |            | Designation: DIN 91 | 2                |     | 4    |
|      |                                |            | Length (mm): 25     |                  |     |      |
|      |                                |            | Thread: M10         |                  |     |      |
| 58   | Cover                          |            |                     |                  |     | 1    |
|      | Kit, gaskets                   |            |                     | 96416597         | 1   | pc   |
|      | Adjusting fork                 |            |                     |                  |     | 1    |
| 37   | O-ring                         |            |                     |                  |     | 2    |
| 38   | O-ring                         |            | Diameter: 16,3      |                  |     | 2    |
|      |                                |            | Material type: EPDM |                  |     |      |
|      |                                |            | Thickness: 2,4      |                  |     |      |
| 38   | O-ring                         |            | Diameter: 16,3      |                  |     | 4    |
|      | Ü                              |            | Material type: EPDM |                  |     |      |
|      |                                |            | Thickness: 2,4      |                  |     |      |
| 60   | Spring                         |            |                     |                  |     | 4    |
| 109  | O-ring                         |            |                     |                  |     | 1    |
| 110  | O-ring                         |            | Diameter: 21,2      |                  |     | 1    |
|      | g                              |            | Material type: EPDM |                  |     | •    |
|      |                                |            | Thickness: 3,55     |                  |     |      |
|      | Kit, impeller                  |            | 11110KH033. 0,00    | 98633780         | 1   | no   |
| 10   |                                |            |                     | <i>3</i> 0033760 |     | pcs  |
| 48   | Nut                            |            |                     |                  |     | 1    |
| 48   | Nut                            |            |                     |                  |     | 1    |
| 49b  | Split cone                     |            |                     |                  |     | 1    |
| 49   | Impeller                       |            |                     |                  |     | 1    |
|      | Impeller hub                   |            |                     |                  |     |      |
| 49c  | Wear ring                      |            |                     |                  |     |      |

| Pos   | Description  Kit Impeller reduced diameter |                     | Qty. |    |
|-------|--------------------------------------------|---------------------|------|----|
| 40    | Kit, Impeller, reduced diamete             | 98033830            | 1    | рс |
| 48    | Nut                                        |                     | 1    |    |
| 48    | Nut                                        |                     | 1    |    |
| 49b   | Split cone                                 |                     | 1    |    |
| 49a   | Impeller                                   |                     | 1    |    |
|       | Impeller hub                               |                     |      |    |
| 49c   | Wear ring                                  |                     |      |    |
|       | Kit, plug                                  | 96505136            | 1    | рс |
| 18    | Air vent screw                             |                     | 1    |    |
|       | Spindle                                    |                     |      |    |
|       | Plug                                       |                     |      |    |
| 25    | Plug                                       |                     | 4    | ļ  |
| 25    | Plug                                       |                     | 1    |    |
| 38    | O-ring                                     | Diameter: 16,3      | 2    | 2  |
|       |                                            | Material type: FKM  |      |    |
|       |                                            | Thickness: 2,4      |      |    |
| 38    | O-ring                                     | Diameter: 16,3      | 4    | ļ. |
|       | - 3                                        | Material type: FKM  |      |    |
|       |                                            | Thickness: 2,4      |      |    |
| 38    | O-ring                                     | Diameter: 16,3      | 6    | :  |
| 30    | O Tillig                                   | Material type: FKM  |      |    |
|       |                                            | Thickness: 2,4      |      |    |
| 38    | Oring                                      | Diameter: 16,3      | 2    | ,  |
| 30    | O-ring                                     |                     |      | -  |
|       |                                            | Material type: EPDM |      |    |
| 00    | O rito ri                                  | Thickness: 2,4      |      |    |
| 38    | O-ring                                     | Diameter: 16,3      | 4    | +  |
|       |                                            | Material type: EPDM |      |    |
|       |                                            | Thickness: 2,4      |      |    |
|       | Kit, shaft seal HQQE                       | 96525458            |      | рс |
|       | Grinding device                            |                     | 1    |    |
| 105   | Shaft seal                                 | Material type: HQQE | 1    |    |
|       | Adjusting fork                             |                     |      |    |
| 109   | O-ring                                     |                     |      |    |
| 110   | O-ring                                     | Diameter: 21,5      |      |    |
|       |                                            | Material type: EPDM |      |    |
|       |                                            | Thickness: 4,25     |      |    |
|       | Kit, wear parts                            | 98497452            | 1    | рс |
| 45    | Seal ring                                  |                     | 1    | 1  |
| 47d   | Lock ring                                  |                     | 1    | 1  |
| 47c   | Bush                                       |                     | 8    | }  |
| 49c   | Wear ring                                  |                     | 1    | 1  |
| 65    | Top f/neck ring                            |                     | 1    | 1  |
|       | Motor                                      | 85904228            |      | рс |
|       | Kit, bearing cpl.                          | 9679667             |      | •  |
| 32b   | Waved washer                               | 50,000              |      |    |
| 153   | Angular-contact bearing                    |                     |      |    |
| 154   | Ball bearing                               |                     |      |    |
| 157   | O-ring                                     |                     |      |    |
| 157   | V-ring                                     |                     |      |    |
| 103   |                                            | 0070000             | 1 4  |    |
| 155 · | Kit, bearing plate                         | 9679666             | 4 1  |    |
| 155.a | Bearing cover                              |                     |      |    |
| 208a  | Gasket                                     | B 1 4 BNI245        |      |    |
| 208   | Hex socket head cap screw                  | Designation: DIN912 |      |    |
|       |                                            | Length (mm): 40     |      |    |
|       |                                            | Thread: M5          |      |    |
|       | Kit, eyebolt                               | 967967              | 2 1  |    |
| 189   | Eyebolt                                    |                     |      |    |
|       | Kit, fan                                   | 967966              | 1 1  |    |