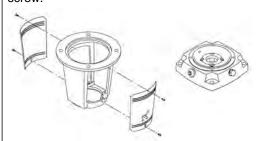

# Spare parts CRN 32-10-2, Product No. 96122368 Valid from 3.3.2014 (1410)

| Pos  | Description                 | Annotation | Classification Data | Part no. | Qty. |     |
|------|-----------------------------|------------|---------------------|----------|------|-----|
|      | Base                        |            |                     | 98925061 | 1    | pcs |
| 6    | Base                        |            |                     |          |      | 1   |
| 80   | Kit, chamber stack          |            |                     | 96416926 |      | pcs |
| 80   | Chamber stack               |            |                     |          |      | 1   |
| 3    | Upper chamber cpl.          |            |                     |          |      |     |
|      | Guide cup                   |            |                     |          |      |     |
|      | Guide cup                   |            |                     |          |      |     |
|      | Cone                        |            |                     |          |      |     |
|      | Guide                       |            |                     |          |      |     |
|      | Chamber                     |            |                     |          |      |     |
|      | Chamber                     |            |                     |          |      |     |
| 47d  | Lock ring                   |            |                     |          |      |     |
| 47c  | Bush                        |            |                     |          |      |     |
| 4a   | Intermediate chamber cpl.   |            |                     |          |      |     |
|      | Guide cup                   |            |                     |          |      |     |
|      | Guide cup                   |            |                     |          |      |     |
|      | Cone                        |            |                     |          |      |     |
|      | Guide                       |            |                     |          |      |     |
|      | Chamber                     |            |                     |          |      |     |
|      | Chamber                     |            |                     |          |      |     |
| 45a  | Neck ring cpl.              |            |                     |          |      |     |
| 47   | Bearing                     |            |                     |          |      |     |
| 4    | Intermediate chamber cpl.   |            |                     |          |      |     |
|      | Guide cup                   |            |                     |          |      |     |
|      | Guide cup                   |            |                     |          |      |     |
|      | Cone                        |            |                     |          |      |     |
|      | Guide                       |            |                     |          |      |     |
|      | Chamber                     |            |                     |          |      |     |
|      | Chamber                     |            |                     |          |      |     |
| 45a  | Neck ring cpl.              |            |                     |          |      |     |
| 47d  | Lock ring                   |            |                     |          |      |     |
| 47c  | Bush                        |            |                     |          |      |     |
| 26c  | Washer                      |            | Designation: D      | IN 125A  |      |     |
| 200  | Tracilo:                    |            | Thickness: 1,6      |          |      |     |
| 26b  | Hex socket head cap screw   |            | 11110111000. 1,0    |          |      |     |
| 26a  | Strap cpl.                  |            | Length (mm): 7      | 709      |      |     |
| 200  | опар орг.                   |            | Thread: M8          | 00       |      |     |
| 44   | Suction interconnector cpl. |            | Till Cad. IVIO      |          |      |     |
| 44a  | Suction interconnector      |            |                     |          |      |     |
| 45   | Seal ring                   |            |                     |          |      |     |
| 46   | Neck ring                   |            |                     |          |      |     |
| 65   | Top f/neck ring             |            |                     |          |      |     |
| 47a  | Bearing cpl.                |            |                     |          |      |     |
| 41 a | Driver                      |            |                     |          |      |     |
|      | Holder                      |            |                     |          |      |     |
|      |                             |            |                     |          |      |     |
|      | Disc spring                 |            |                     |          |      |     |
| 40   | Bearing ring                |            |                     |          |      |     |
| 49e  | Impeller cpl.               |            |                     |          |      |     |
| 48   | Nut                         |            |                     |          |      |     |
| 49b  | Split cone                  |            |                     |          |      |     |
| 49   | Impeller                    |            |                     |          |      |     |
|      | Impeller hub                |            |                     |          |      |     |
| 49c  | Wear ring                   |            |                     |          |      |     |

| Pos  | Description                    | Annotation | Classification Data | Part no.         | Qty | . Un |
|------|--------------------------------|------------|---------------------|------------------|-----|------|
| 49d  | Impeller cpl. reduced diameter |            |                     |                  |     |      |
| 48   | Nut                            |            |                     |                  |     |      |
| 49b  | Split cone                     |            |                     |                  |     |      |
| 49a  | Impeller                       |            |                     |                  |     |      |
|      | Impeller hub                   |            |                     |                  |     |      |
| 49c  | Wear ring                      |            |                     |                  |     |      |
| 51   | Shaft                          |            |                     |                  |     |      |
|      | Kit, chambers                  |            |                     | 98633738         | 1   | pcs  |
| 4a   | Intermediate chamber cpl.      |            |                     |                  |     | 1    |
|      | Guide cup                      |            |                     |                  |     |      |
|      | Guide cup                      |            |                     |                  |     |      |
|      | Cone                           |            |                     |                  |     |      |
|      | Guide                          |            |                     |                  |     |      |
|      | Chamber                        |            |                     |                  |     |      |
|      | Chamber                        |            |                     |                  |     |      |
| 45a  | Neck ring cpl.                 |            |                     |                  |     |      |
| 47   | Bearing                        |            |                     |                  |     |      |
| 47a  | Bearing cpl.                   |            |                     |                  |     | 1    |
| ., a | Driver                         |            |                     |                  |     | •    |
|      | Holder                         |            |                     |                  |     |      |
|      | Disc spring                    |            |                     |                  |     |      |
|      | Bearing ring                   |            |                     |                  |     |      |
|      | Kit, coupling                  |            |                     | 96416592         | 4   | no   |
|      |                                |            |                     | 90410392         |     | pc:  |
| _    | Adjusting fork                 |            | Di                  |                  |     | 1    |
| 8    | Coupling cpl.                  |            | Dimension: 22/42    | 1.040            |     | 1    |
| 9    | Hex socket head cap screw      |            | Designation: DIN    | 1912             |     |      |
|      |                                |            | Length (mm): 25     |                  |     |      |
|      |                                |            | Thread: M10         |                  |     |      |
| 10a  | Coupling half                  |            |                     |                  |     |      |
|      | Kit, coupling guard            |            |                     | 96505135         |     | pc   |
| 7a   | Socket button head screw       |            |                     |                  |     | 4    |
| 7    | Coupling guard                 |            |                     |                  |     | 2    |
|      | Kit, cover                     |            |                     | 98832448         | 1   | pcs  |
| 58a  | Hex socket head cap screw      |            | Designation: DIN 91 | 2                |     | 4    |
|      |                                |            | Length (mm): 25     |                  |     |      |
|      |                                |            | Thread: M10         |                  |     |      |
| 58   | Cover                          |            |                     |                  |     | 1    |
|      | Kit, gaskets                   |            |                     | 96416597         | 1   | pc   |
|      | Adjusting fork                 |            |                     |                  |     | 1    |
| 37   | O-ring                         |            |                     |                  |     | 2    |
| 38   | O-ring                         |            | Diameter: 16,3      |                  |     | 2    |
|      |                                |            | Material type: EPDM |                  |     |      |
|      |                                |            | Thickness: 2,4      |                  |     |      |
| 38   | O-ring                         |            | Diameter: 16,3      |                  |     | 4    |
|      | Ü                              |            | Material type: EPDM |                  |     |      |
|      |                                |            | Thickness: 2,4      |                  |     |      |
| 60   | Spring                         |            |                     |                  |     | 4    |
| 109  | O-ring                         |            |                     |                  |     | 1    |
| 110  | O-ring                         |            | Diameter: 21,2      |                  |     | 1    |
|      | g                              |            | Material type: EPDM |                  |     | •    |
|      |                                |            | Thickness: 3,55     |                  |     |      |
|      | Kit, impeller                  |            | 11110KH033. 0,00    | 98633780         | 1   | no   |
| 10   |                                |            |                     | <i>3</i> 0033760 |     | pcs  |
| 48   | Nut                            |            |                     |                  |     | 1    |
| 48   | Nut                            |            |                     |                  |     | 1    |
| 49b  | Split cone                     |            |                     |                  |     | 1    |
| 49   | Impeller                       |            |                     |                  |     | 1    |
|      | Impeller hub                   |            |                     |                  |     |      |
| 49c  | Wear ring                      |            |                     |                  |     |      |

| Pos   | Description  Kit Impeller reduced diameter |                     | Qty. |    |
|-------|--------------------------------------------|---------------------|------|----|
| 40    | Kit, Impeller, reduced diamete             | 98033830            | 1    | рс |
| 48    | Nut                                        |                     | 1    |    |
| 48    | Nut                                        |                     | 1    |    |
| 49b   | Split cone                                 |                     | 1    |    |
| 49a   | Impeller                                   |                     | 1    |    |
|       | Impeller hub                               |                     |      |    |
| 49c   | Wear ring                                  |                     |      |    |
|       | Kit, plug                                  | 96505136            | 1    | рс |
| 18    | Air vent screw                             |                     | 1    |    |
|       | Spindle                                    |                     |      |    |
|       | Plug                                       |                     |      |    |
| 25    | Plug                                       |                     | 4    | ļ  |
| 25    | Plug                                       |                     | 1    |    |
| 38    | O-ring                                     | Diameter: 16,3      | 2    | 2  |
|       |                                            | Material type: FKM  |      |    |
|       |                                            | Thickness: 2,4      |      |    |
| 38    | O-ring                                     | Diameter: 16,3      | 4    | ļ. |
|       | - 3                                        | Material type: FKM  |      |    |
|       |                                            | Thickness: 2,4      |      |    |
| 38    | O-ring                                     | Diameter: 16,3      | 6    | :  |
| 30    | O Tillig                                   | Material type: FKM  |      |    |
|       |                                            | Thickness: 2,4      |      |    |
| 38    | Oring                                      | Diameter: 16,3      | 2    | ,  |
| 30    | O-ring                                     |                     |      | -  |
|       |                                            | Material type: EPDM |      |    |
| 00    | O rito ri                                  | Thickness: 2,4      |      |    |
| 38    | O-ring                                     | Diameter: 16,3      | 4    | +  |
|       |                                            | Material type: EPDM |      |    |
|       |                                            | Thickness: 2,4      |      |    |
|       | Kit, shaft seal HQQE                       | 96525458            |      | рс |
|       | Grinding device                            |                     | 1    |    |
| 105   | Shaft seal                                 | Material type: HQQE | 1    |    |
|       | Adjusting fork                             |                     |      |    |
| 109   | O-ring                                     |                     |      |    |
| 110   | O-ring                                     | Diameter: 21,5      |      |    |
|       |                                            | Material type: EPDM |      |    |
|       |                                            | Thickness: 4,25     |      |    |
|       | Kit, wear parts                            | 98497452            | 1    | рс |
| 45    | Seal ring                                  |                     | 1    | 1  |
| 47d   | Lock ring                                  |                     | 1    | 1  |
| 47c   | Bush                                       |                     | 8    | }  |
| 49c   | Wear ring                                  |                     | 1    | 1  |
| 65    | Top f/neck ring                            |                     | 1    | 1  |
|       | Motor                                      | 85904228            |      | рс |
|       | Kit, bearing cpl.                          | 9679667             |      | •  |
| 32b   | Waved washer                               | 50,000              |      |    |
| 153   | Angular-contact bearing                    |                     |      |    |
| 154   | Ball bearing                               |                     |      |    |
| 157   | O-ring                                     |                     |      |    |
| 157   | V-ring                                     |                     |      |    |
| 103   |                                            | 0070000             | 1 4  |    |
| 155 · | Kit, bearing plate                         | 9679666             | 4 1  |    |
| 155.a | Bearing cover                              |                     |      |    |
| 208a  | Gasket                                     | B 1 4 BNI245        |      |    |
| 208   | Hex socket head cap screw                  | Designation: DIN912 |      |    |
|       |                                            | Length (mm): 40     |      |    |
|       |                                            | Thread: M5          |      |    |
|       | Kit, eyebolt                               | 967967              | 2 1  |    |
| 189   | Eyebolt                                    |                     |      |    |
|       | Kit, fan                                   | 967966              | 1 1  |    |