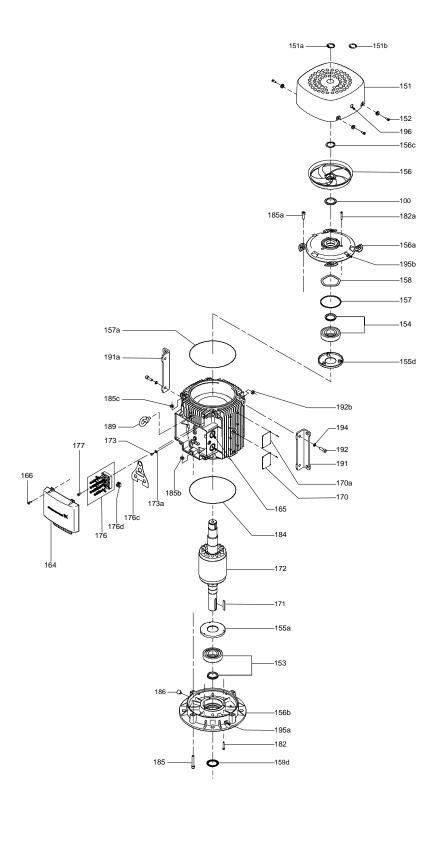

#### Motor

The motor is a totally enclosed, fan-cooled motor with principal dimensions to IEC and DIN standards. The motor is flange-mounted with free-hole flange (FF).

Motor-mounting designation in accordance with IEC 60034-7: IM B 5 (Code I) / IM 3001 (Code II).

| Pos   | Description  Kit Impeller reduced diameter |                      | y. U |    |
|-------|--------------------------------------------|----------------------|------|----|
| 40    | Kit, Impeller, reduced diamete             | 98633836 1           | p    | С  |
| 48    | Nut                                        |                      | 1    |    |
| 48    | Nut                                        |                      | 1    |    |
| 49b   | Split cone                                 |                      | 1    |    |
| 49a   | Impeller                                   |                      | 1    |    |
|       | Impeller hub                               |                      |      |    |
| 49c   | Wear ring                                  |                      |      |    |
|       | Kit, plug                                  | 96505136 1           | р    | ОС |
| 18    | Air vent screw                             |                      | 1    |    |
|       | Spindle                                    |                      |      |    |
|       | Plug                                       |                      |      |    |
| 25    | Plug                                       |                      | 4    |    |
| 25    | Plug                                       |                      | 1    |    |
| 38    | O-ring                                     | Diameter: 16,3       | 2    |    |
|       |                                            | Material type: FKM   |      |    |
|       |                                            | Thickness: 2,4       |      |    |
| 38    | O-ring                                     | Diameter: 16,3       | 4    |    |
|       | - 3                                        | Material type: FKM   | -    |    |
|       |                                            | Thickness: 2,4       |      |    |
| 38    | O-ring                                     | Diameter: 16,3       | 6    |    |
| 30    | O Tillig                                   | Material type: FKM   | •    |    |
|       |                                            | Thickness: 2,4       |      |    |
| 38    | Oring                                      | Diameter: 16,3       | 2    |    |
| 30    | O-ring                                     |                      | 2    |    |
|       |                                            | Material type: EPDM  |      |    |
| 00    | O rito ri                                  | Thickness: 2,4       |      |    |
| 38    | O-ring                                     | Diameter: 16,3       | 4    |    |
|       |                                            | Material type: EPDM  |      |    |
|       |                                            | Thickness: 2,4       |      |    |
|       | Kit, shaft seal HQQE                       | 96525458 1           |      | С  |
|       | Grinding device                            |                      | 1    |    |
| 105   | Shaft seal                                 | Material type: HQQE  | 1    |    |
|       | Adjusting fork                             |                      |      |    |
| 109   | O-ring                                     |                      |      |    |
| 110   | O-ring                                     | Diameter: 21,5       |      |    |
|       |                                            | Material type: EPDM  |      |    |
|       |                                            | Thickness: 4,25      |      |    |
|       | Kit, wear parts                            | 98497451 1           | р    | C  |
| 45    | Seal ring                                  |                      | 7    |    |
| 47d   | Lock ring                                  |                      | 7    |    |
| 47c   | Bush                                       |                      | 5    |    |
| 49c   | Wear ring                                  |                      | 7    |    |
| 65    | Top f/neck ring                            |                      | 7    |    |
|       | Motor                                      | 85904134 1           | р    | )C |
|       | Kit, bearing cpl.                          | 96796676             |      |    |
| 32b   | Waved washer                               | 22.000.0             | -    |    |
| 153   | Angular-contact bearing                    |                      |      |    |
| 154   | Ball bearing                               |                      |      |    |
| 157   | O-ring                                     |                      |      |    |
| 159   | V-ring                                     |                      |      |    |
| 100   | Kit, bearing plate                         | 96796664             | 1    |    |
| 155 ~ | _ · ·                                      | 90790004             | 1    |    |
| 155.a | Bearing cover                              |                      |      |    |
| 208a  | Gasket                                     | Designation: DINI040 |      |    |
| 208   | Hex socket head cap screw                  | Designation: DIN912  |      |    |
|       |                                            | Length (mm): 40      |      |    |
|       |                                            | Thread: M5           |      |    |
|       | Kit, eyebolt                               | 96796712             | 1    |    |
| 189   | Eyebolt                                    |                      |      |    |
|       | Kit, fan                                   | 96796654             | 1    |    |