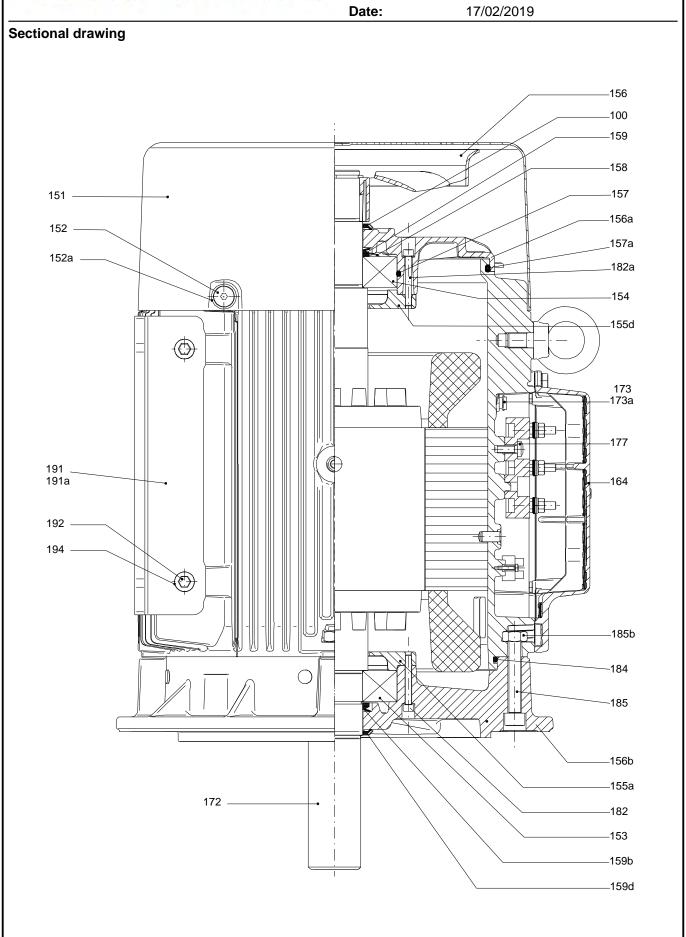

# 96122362 CRN 32-7-2 A-F-A-E-HQQE 50 Hz

Note! All units are in [mm] unless others are stated.

**Date:** 17/02/2019

(tm069487 for LACR model B standard)

**Date:** 17/02/2019

**Exploded view** 

**Date:** 17/02/2019

# Spare parts CRN 32-7-2, Product No. 96122362 Valid from 3.3.2014 (1410)

| Pos | Description                 | Annotation | Classification Data | Part no. |   | Uni |
|-----|-----------------------------|------------|---------------------|----------|---|-----|
|     | Base                        |            |                     | 98925061 | 1 | pcs |
| 6   | Base                        |            |                     | 00440000 |   | 1   |
| 80  | Kit, chamber stack          |            |                     | 96416923 |   | pcs |
| 80  | Chamber stack               |            |                     |          |   | 1   |
| 3   | Upper chamber cpl.          |            |                     |          |   |     |
|     | Guide cup                   |            |                     |          |   |     |
|     | Guide cup                   |            |                     |          |   |     |
|     | Cone                        |            |                     |          |   |     |
|     | Guide                       |            |                     |          |   |     |
|     | Chamber                     |            |                     |          |   |     |
|     | Chamber                     |            |                     |          |   |     |
| 47d | Lock ring                   |            |                     |          |   |     |
| 47c | Bush                        |            |                     |          |   |     |
| 4a  | Intermediate chamber cpl.   |            |                     |          |   |     |
|     | Guide cup                   |            |                     |          |   |     |
|     | Guide cup                   |            |                     |          |   |     |
|     | Cone                        |            |                     |          |   |     |
|     | Guide                       |            |                     |          |   |     |
|     | Chamber                     |            |                     |          |   |     |
|     | Chamber                     |            |                     |          |   |     |
| 45a | Neck ring cpl.              |            |                     |          |   |     |
| 47  | Bearing                     |            |                     |          |   |     |
| 4   | Intermediate chamber cpl.   |            |                     |          |   |     |
|     | Guide cup                   |            |                     |          |   |     |
|     | Guide cup                   |            |                     |          |   |     |
|     | Cone                        |            |                     |          |   |     |
|     | Guide                       |            |                     |          |   |     |
|     | Chamber                     |            |                     |          |   |     |
|     | Chamber                     |            |                     |          |   |     |
| 45a | Neck ring cpl.              |            |                     |          |   |     |
| 47d | Lock ring                   |            |                     |          |   |     |
| 47c | Bush                        |            |                     |          |   |     |
| 26c | Washer                      |            | Designation: D      | IN 125A  |   |     |
|     |                             |            | Thickness: 1,6      |          |   |     |
| 26b | Hex socket head cap screw   |            |                     |          |   |     |
| 26a | Strap cpl.                  |            | Length (mm): 4      | 199      |   |     |
|     |                             |            | Thread: M8          |          |   |     |
| 44  | Suction interconnector cpl. |            |                     |          |   |     |
| 44a | Suction interconnector      |            |                     |          |   |     |
| 45  | Seal ring                   |            |                     |          |   |     |
| 46  | Neck ring                   |            |                     |          |   |     |
| 65  | Top f/neck ring             |            |                     |          |   |     |
| 47a | Bearing cpl.                |            |                     |          |   |     |
|     | Driver                      |            |                     |          |   |     |
|     | Holder                      |            |                     |          |   |     |
|     | Disc spring                 |            |                     |          |   |     |
|     | Bearing ring                |            |                     |          |   |     |
| 49e | Impeller cpl.               |            |                     |          |   |     |
| 48  | Nut                         |            |                     |          |   |     |
| 49b | Split cone                  |            |                     |          |   |     |
|     |                             |            |                     |          |   |     |
|     | lmneller                    |            |                     |          |   |     |
| 490 | Impeller<br>Impeller hub    |            |                     |          |   |     |

| Pos | Description description        | Annotation | Classification Data | Part no. | Qty | <b>/.</b> | Un |
|-----|--------------------------------|------------|---------------------|----------|-----|-----------|----|
| 49d | Impeller cpl. reduced diameter |            |                     |          |     |           |    |
| 48  | Nut                            |            |                     |          |     |           |    |
| 49b | Split cone                     |            |                     |          |     |           |    |
| 49a | Impeller                       |            |                     |          |     |           |    |
|     | Impeller hub                   |            |                     |          |     |           |    |
| 49c | Wear ring                      |            |                     |          |     |           |    |
| 51  | Shaft                          |            |                     |          |     |           |    |
|     | Kit, chambers                  |            |                     | 98633738 | 1   |           | рс |
| 4a  | Intermediate chamber cpl.      |            |                     |          |     | 1         |    |
|     | Guide cup                      |            |                     |          |     |           |    |
|     | Guide cup                      |            |                     |          |     |           |    |
|     | Cone                           |            |                     |          |     |           |    |
|     | Guide                          |            |                     |          |     |           |    |
|     | Chamber                        |            |                     |          |     |           |    |
|     | Chamber                        |            |                     |          |     |           |    |
| 45a | Neck ring cpl.                 |            |                     |          |     |           |    |
|     |                                |            |                     |          |     |           |    |
| 47  | Bearing                        |            |                     |          |     | _         |    |
| 47a | Bearing cpl.                   |            |                     |          |     | 1         |    |
|     | Driver                         |            |                     |          |     |           |    |
|     | Holder                         |            |                     |          |     |           |    |
|     | Disc spring                    |            |                     |          |     |           |    |
|     | Bearing ring                   |            |                     |          |     |           |    |
|     | Kit, coupling                  |            |                     | 96416592 | 1   |           | рс |
|     | Adjusting fork                 |            |                     |          |     | 1         |    |
| 8   | Coupling cpl.                  |            | Dimension: 22/42    |          |     | 1         |    |
| 9   | Hex socket head cap screw      |            | Designation: DII    | V 912    |     |           |    |
|     |                                |            | Length (mm): 25     |          |     |           |    |
|     |                                |            | Thread: M10         |          |     |           |    |
| 10a | Coupling half                  |            |                     |          |     |           |    |
|     | Kit, coupling guard            |            |                     | 96505135 | 1   |           | рс |
| 7a  | Socket button head screw       |            |                     |          |     | 4         | •  |
| 7   | Coupling guard                 |            |                     |          |     | 2         |    |
| •   | Kit, cover                     |            |                     | 98832448 | 1   |           | рс |
| 58a | Hex socket head cap screw      |            | Designation: DIN 91 |          | '   | 4         | ρc |
| Jua | Hex socket flead cap sciew     |            | Length (mm): 25     |          |     | _         |    |
|     |                                |            | Thread: M10         |          |     |           |    |
|     | 0                              |            | Tilleau. WTU        |          |     | _         |    |
| 58  | Cover                          |            |                     | 00440507 | _   | 1         |    |
|     | Kit, gaskets                   |            |                     | 96416597 | 1   |           | рс |
|     | Adjusting fork                 |            |                     |          |     | 1         |    |
| 37  | O-ring                         |            |                     |          |     | 2         |    |
| 38  | O-ring                         |            | Diameter: 16,3      |          |     | 2         |    |
|     |                                |            | Material type: EPDM |          |     |           |    |
|     |                                |            | Thickness: 2,4      |          |     |           |    |
| 38  | O-ring                         |            | Diameter: 16,3      |          |     | 4         |    |
|     |                                |            | Material type: EPDM |          |     |           |    |
|     |                                |            | Thickness: 2,4      |          |     |           |    |
| 60  | Spring                         |            |                     |          |     | 4         |    |
| 109 | O-ring                         |            |                     |          |     | 1         |    |
| 110 | O-ring                         |            | Diameter: 21,2      |          |     | 1         |    |
|     | <u> </u>                       |            | Material type: EPDM |          |     |           |    |
|     |                                |            | Thickness: 3,55     |          |     |           |    |
|     | Kit, impeller                  |            |                     | 98633780 | 1   |           | рс |
| 48  | Nut                            |            |                     | 50055760 | '   | 1         | ρŪ |
|     |                                |            |                     |          |     |           |    |
| 48  | Nut<br>Split sons              |            |                     |          |     | 1         |    |
| 49b | Split cone                     |            |                     |          |     | 1         |    |
| 49  | Impeller                       |            |                     |          |     | 1         |    |
|     | Impeller hub                   |            |                     |          |     |           |    |
| 49c | Wear ring                      |            |                     |          |     |           |    |

| Pos   | Description  Kit Impeller reduced diameter |                      | y. U |    |
|-------|--------------------------------------------|----------------------|------|----|
| 40    | Kit, Impeller, reduced diamete             | 98633836 1           | p    | С  |
| 48    | Nut                                        |                      | 1    |    |
| 48    | Nut                                        |                      | 1    |    |
| 49b   | Split cone                                 |                      | 1    |    |
| 49a   | Impeller                                   |                      | 1    |    |
|       | Impeller hub                               |                      |      |    |
| 49c   | Wear ring                                  |                      |      |    |
|       | Kit, plug                                  | 96505136 1           | р    | ОС |
| 18    | Air vent screw                             |                      | 1    |    |
|       | Spindle                                    |                      |      |    |
|       | Plug                                       |                      |      |    |
| 25    | Plug                                       |                      | 4    |    |
| 25    | Plug                                       |                      | 1    |    |
| 38    | O-ring                                     | Diameter: 16,3       | 2    |    |
|       |                                            | Material type: FKM   |      |    |
|       |                                            | Thickness: 2,4       |      |    |
| 38    | O-ring                                     | Diameter: 16,3       | 4    |    |
|       | - 3                                        | Material type: FKM   | -    |    |
|       |                                            | Thickness: 2,4       |      |    |
| 38    | O-ring                                     | Diameter: 16,3       | 6    |    |
| 30    | O Tillig                                   | Material type: FKM   | •    |    |
|       |                                            | Thickness: 2,4       |      |    |
| 38    | Oring                                      | Diameter: 16,3       | 2    |    |
| 30    | O-ring                                     |                      | 2    |    |
|       |                                            | Material type: EPDM  |      |    |
| 00    | O rito ri                                  | Thickness: 2,4       |      |    |
| 38    | O-ring                                     | Diameter: 16,3       | 4    |    |
|       |                                            | Material type: EPDM  |      |    |
|       |                                            | Thickness: 2,4       |      |    |
|       | Kit, shaft seal HQQE                       | 96525458 1           |      | С  |
|       | Grinding device                            |                      | 1    |    |
| 105   | Shaft seal                                 | Material type: HQQE  | 1    |    |
|       | Adjusting fork                             |                      |      |    |
| 109   | O-ring                                     |                      |      |    |
| 110   | O-ring                                     | Diameter: 21,5       |      |    |
|       |                                            | Material type: EPDM  |      |    |
|       |                                            | Thickness: 4,25      |      |    |
|       | Kit, wear parts                            | 98497451 1           | р    | C  |
| 45    | Seal ring                                  |                      | 7    |    |
| 47d   | Lock ring                                  |                      | 7    |    |
| 47c   | Bush                                       |                      | 5    |    |
| 49c   | Wear ring                                  |                      | 7    |    |
| 65    | Top f/neck ring                            |                      | 7    |    |
|       | Motor                                      | 85904134 1           | р    | )C |
|       | Kit, bearing cpl.                          | 96796676             |      |    |
| 32b   | Waved washer                               | 22.000.0             | -    |    |
| 153   | Angular-contact bearing                    |                      |      |    |
| 154   | Ball bearing                               |                      |      |    |
| 157   | O-ring                                     |                      |      |    |
| 159   | V-ring                                     |                      |      |    |
| 100   | Kit, bearing plate                         | 96796664             | 1    |    |
| 155 ~ | _ · ·                                      | 90790004             | 1    |    |
| 155.a | Bearing cover                              |                      |      |    |
| 208a  | Gasket                                     | Designation: DINI040 |      |    |
| 208   | Hex socket head cap screw                  | Designation: DIN912  |      |    |
|       |                                            | Length (mm): 40      |      |    |
|       |                                            | Thread: M5           |      |    |
|       | Kit, eyebolt                               | 96796712             | 1    |    |
| 189   | Eyebolt                                    |                      |      |    |
|       | Kit, fan                                   | 96796654             | 1    |    |