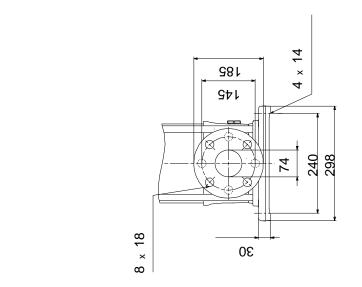

#### Installation:

Maximum ambient temperature: 60 °C Maximum operating pressure: 16 bar

Max pressure at stated temp: 16 bar / 120 °C

16 bar / -40 °C

Type of connection: DIN
Size of inlet connection: DN 65
Size of outlet connection: DN 65
Pressure rating for pipe connection: PN 40
Flange size for motor: FF300

# 96122362 CRN 32-7-2 A-F-A-E-HQQE 50 Hz

Note! All units are in [mm] unless others are stated. Disclaimer: This simplified dimensional drawing does not show all details.

**Date:** 17/02/2019

# 96122362 CRN 32-7-2 A-F-A-E-HQQE 50 Hz

Note! All units are in [mm] unless others are stated.

**Date:** 17/02/2019

(tm069487 for LACR model B standard)

**Date:** 17/02/2019

**Exploded view** 

**Date:** 17/02/2019