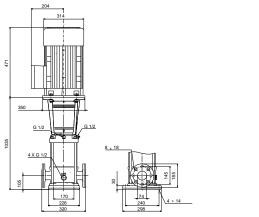

# 96122362 CRN 32-7-2 A-F-A-E-HQQE 50 Hz

Note! All units are in [mm] unless others are stated. Disclaimer: This simplified dimensional drawing does not show all details.

**Date:** 17/02/2019

# 96122362 CRN 32-7-2 A-F-A-E-HQQE 50 Hz

Note! All units are in [mm] unless others are stated.

**Date:** 17/02/2019

(tm069487 for LACR model B standard)

**Date:** 17/02/2019

**Exploded view** 

**Date:** 17/02/2019