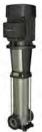

**Date:** 17/02/2019

Qty. | Description

1 | CRN 32-7-2 A-F-A-E-HQQE

Product No.: 96122362

Vertical, multistage centrifugal pump with inlet and outlet ports on same the level (inline). Pump materials in contact with the liquid are in high-grade stainless steel. A cartridge shaft seal ensures high reliability, safe handling, and easy access and service. Power transmission is via a rigid split coupling. Pipe connection is via DIN flanges.

The pump is fitted with a 3-phase, fan-cooled asynchronous motor.

## **Pump**

A long split coupling connects the pump and motor shaft. It is enclosed in the motor stool by means of two coupling guards. The long coupling makes it possible to replace the shaft seal without removing the motor from the pump.

The motor stool connects the pump head and motor. The pump head has a combined 1/2" priming plug and vent screw.

The pump is fitted with a balanced O-ring seal unit with a rigid torque-transmission system. This seal type is assembled in a cartridge unit which makes replacement safe and easy. Due to the balancing, this seal type is suitable for high-pressure applications. The cartridge construction also protects the pump shaft from possible wear from a dynamic O-ring between pump shaft and shaft seal.