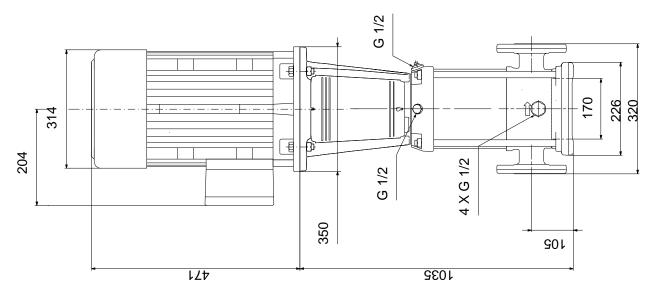

# 96122362 CRN 32-7-2 A-F-A-E-HQQE 50 Hz

Note! All units are in [mm] unless others are stated. Disclaimer: This simplified dimensional drawing does not show all details.

**Date:** 17/02/2019

# 96122362 CRN 32-7-2 A-F-A-E-HQQE 50 Hz

Note! All units are in [mm] unless others are stated.

**Date:** 17/02/2019

(tm069487 for LACR model B standard)

**Date:** 17/02/2019

**Exploded view** 

**Date:** 17/02/2019