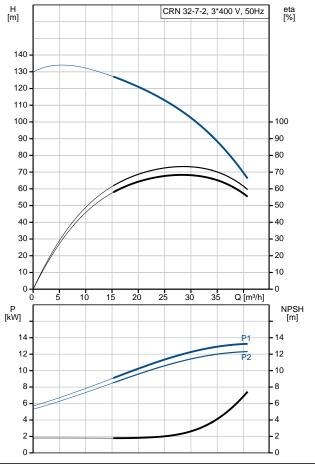

#### Technical:

Pump speed on which pump data are based: 2923 rpm

Rated flow: 30 m³/h
Rated head: 100.4 m
Pump orientation: Vertical
Shaft seal arrangement: Single
Code for shaft seal: HQQE
Approvals on nameplate: CE, EAC,

# 96122362 CRN 32-7-2 A-F-A-E-HQQE 50 Hz

| Description                           | Value                      |
|---------------------------------------|----------------------------|
| General information:                  |                            |
| Product name:                         | CRN 32-7-2<br>A-F-A-E-HQQE |
| Product No:                           | 96122362                   |
| EAN number:                           | 5700396684062              |
| Technical:                            |                            |
| Pump speed on which pump data are     |                            |
| based:                                | 2923 rpm                   |
| Rated flow:                           | 30 m³/h                    |
| Rated head:                           | 100.4 m                    |
| Head max:                             | 128.9 m                    |
| Stages:                               | 7                          |
| Impellers:                            | 7                          |
| Number of reduced-diameter impellers: | 2                          |
| Low NPSH:                             | N                          |
| Pump orientation:                     | Vertical                   |
| Shaft seal arrangement:               | Single                     |
| Code for shaft seal:                  | HQQE                       |
| Approvals on nameplate:               | CE, EAC,ACS                |
| Curve tolerance:                      | ISO9906:2012 3B            |
| Pump version:                         | A                          |
| Model:                                | В                          |
| Materials:                            |                            |
| Base:                                 | Stainless steel            |
|                                       | EN 1.4408                  |
|                                       | AISI 316                   |
| Impeller:                             | Stainless steel            |
| imponor.                              | EN 1.4401                  |
|                                       | AISI 316                   |
| Material code:                        | A                          |
| Code for rubber:                      | F                          |
| Bearing:                              | SIC                        |
| Support bearing:                      | Graflon                    |
| Installation:                         | Granori                    |
| Maximum ambient temperature:          | 60 °C                      |
|                                       |                            |
| Maximum operating pressure:           | 16 bar                     |
| Max pressure at stated temp:          | 16 bar / 120 °C            |
|                                       | 16 bar / -40 °C            |
| Type of connection:                   | DIN                        |
| Size of inlet connection:             | DN 65                      |
| Size of outlet connection:            | DN 65                      |
| Pressure rating for pipe connection:  | PN 40                      |
| Flange size for motor:                | FF300                      |
| Connect code:                         |                            |
| Liquid:                               |                            |
| Pumped liquid:                        | Water                      |
| Liquid temperature range:             | -40 120 °C                 |
| Liquid temperature during operation:  | 20 °C                      |
| Density:                              | 998.2 kg/m³                |
| Electrical data:                      |                            |
| Motor standard:                       | IEC                        |
| Motor type:                           | 160MD                      |
| IE Efficiency class:                  | IE3                        |
| Rated power - P2:                     | 15 kW                      |
| Power (P2) required by pump:          | 15 kW                      |
| Mains frequency:                      | 50 Hz                      |
| Rated voltage:                        | 3 x 380-415D/660-690Y<br>V |
| Rated current:                        | 28,0-26,0/16,2-15,6 A      |
| Nation bulletit.                      | 20,0 20,0/10,2-10,0 A      |