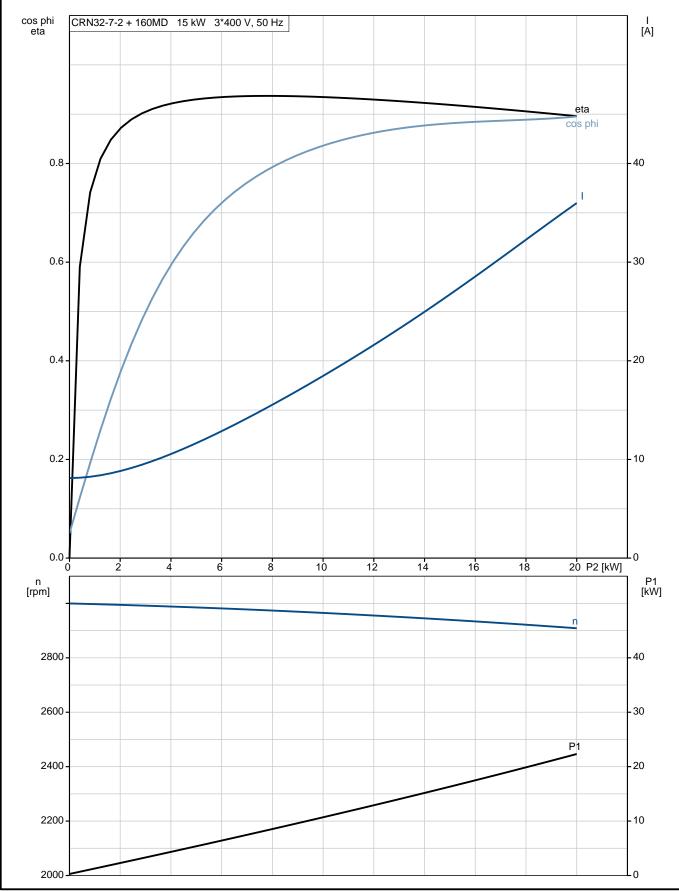

#### Technical:

Pump speed on which pump data are based: 2923 rpm

Rated flow: 30 m³/h
Rated head: 100.4 m
Pump orientation: Vertical
Shaft seal arrangement: Single
Code for shaft seal: HQQE
Approvals on nameplate: CE, EAC,

#### **Electrical data:**

Motor standard: IEC
Motor type: 160MD
IE Efficiency class: IE3
Rated power - P2: 15 kW
Power (P2) required by pump: 15 kW
Mains frequency: 50 Hz

Rated voltage: 3 x 380-415D/660-690Y V Rated current: 28,0-26,0/16,2-15,6 A

Starting current: 660-780 %
Cos phi - power factor: 0.89-0.87
Rated speed: 2930-2950 rpm
Efficiency: IE3 91,9%
Motor efficiency at full load: 91.9-91.9 %
Motor efficiency at 3/4 load: 92.4 %
Motor efficiency at 1/2 load: 92.4 %
Number of poles: 2

Number of poles: 2
Enclosure class (IEC 34-5): 55 Dust/Jetting

Insulation class (IEC 85): F