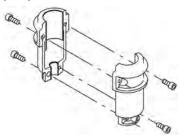

# Spare parts CRN 32-7-2, Product No. 96122362 Valid from 3.3.2014 (1410)

| Pos | Description                 | Annotation | Classification Data | Part no. |   | Uni |
|-----|-----------------------------|------------|---------------------|----------|---|-----|
|     | Base                        |            |                     | 98925061 | 1 | pcs |
| 6   | Base                        |            |                     | 00440000 |   | 1   |
| 80  | Kit, chamber stack          |            |                     | 96416923 |   | pcs |
| 80  | Chamber stack               |            |                     |          |   | 1   |
| 3   | Upper chamber cpl.          |            |                     |          |   |     |
|     | Guide cup                   |            |                     |          |   |     |
|     | Guide cup                   |            |                     |          |   |     |
|     | Cone                        |            |                     |          |   |     |
|     | Guide                       |            |                     |          |   |     |
|     | Chamber                     |            |                     |          |   |     |
|     | Chamber                     |            |                     |          |   |     |
| 47d | Lock ring                   |            |                     |          |   |     |
| 47c | Bush                        |            |                     |          |   |     |
| 4a  | Intermediate chamber cpl.   |            |                     |          |   |     |
|     | Guide cup                   |            |                     |          |   |     |
|     | Guide cup                   |            |                     |          |   |     |
|     | Cone                        |            |                     |          |   |     |
|     | Guide                       |            |                     |          |   |     |
|     | Chamber                     |            |                     |          |   |     |
|     | Chamber                     |            |                     |          |   |     |
| 45a | Neck ring cpl.              |            |                     |          |   |     |
| 47  | Bearing                     |            |                     |          |   |     |
| 4   | Intermediate chamber cpl.   |            |                     |          |   |     |
|     | Guide cup                   |            |                     |          |   |     |
|     | Guide cup                   |            |                     |          |   |     |
|     | Cone                        |            |                     |          |   |     |
|     | Guide                       |            |                     |          |   |     |
|     | Chamber                     |            |                     |          |   |     |
|     | Chamber                     |            |                     |          |   |     |
| 45a | Neck ring cpl.              |            |                     |          |   |     |
| 47d | Lock ring                   |            |                     |          |   |     |
| 47c | Bush                        |            |                     |          |   |     |
| 26c | Washer                      |            | Designation: D      | IN 125A  |   |     |
|     |                             |            | Thickness: 1,6      |          |   |     |
| 26b | Hex socket head cap screw   |            |                     |          |   |     |
| 26a | Strap cpl.                  |            | Length (mm): 4      | 199      |   |     |
|     |                             |            | Thread: M8          |          |   |     |
| 44  | Suction interconnector cpl. |            |                     |          |   |     |
| 44a | Suction interconnector      |            |                     |          |   |     |
| 45  | Seal ring                   |            |                     |          |   |     |
| 46  | Neck ring                   |            |                     |          |   |     |
| 65  | Top f/neck ring             |            |                     |          |   |     |
| 47a | Bearing cpl.                |            |                     |          |   |     |
|     | Driver                      |            |                     |          |   |     |
|     | Holder                      |            |                     |          |   |     |
|     | Disc spring                 |            |                     |          |   |     |
|     | Bearing ring                |            |                     |          |   |     |
| 49e | Impeller cpl.               |            |                     |          |   |     |
| 48  | Nut                         |            |                     |          |   |     |
| 49b | Split cone                  |            |                     |          |   |     |
|     |                             |            |                     |          |   |     |
|     | lmneller                    |            |                     |          |   |     |
| 490 | Impeller<br>Impeller hub    |            |                     |          |   |     |

| Pos | Description description        | Annotation | Classification Data | Part no. | Qty | <b>/.</b> | Un |
|-----|--------------------------------|------------|---------------------|----------|-----|-----------|----|
| 49d | Impeller cpl. reduced diameter |            |                     |          |     |           |    |
| 48  | Nut                            |            |                     |          |     |           |    |
| 49b | Split cone                     |            |                     |          |     |           |    |
| 49a | Impeller                       |            |                     |          |     |           |    |
|     | Impeller hub                   |            |                     |          |     |           |    |
| 49c | Wear ring                      |            |                     |          |     |           |    |
| 51  | Shaft                          |            |                     |          |     |           |    |
|     | Kit, chambers                  |            |                     | 98633738 | 1   |           | рс |
| 4a  | Intermediate chamber cpl.      |            |                     |          |     | 1         |    |
|     | Guide cup                      |            |                     |          |     |           |    |
|     | Guide cup                      |            |                     |          |     |           |    |
|     | Cone                           |            |                     |          |     |           |    |
|     | Guide                          |            |                     |          |     |           |    |
|     | Chamber                        |            |                     |          |     |           |    |
|     | Chamber                        |            |                     |          |     |           |    |
| 45a | Neck ring cpl.                 |            |                     |          |     |           |    |
|     |                                |            |                     |          |     |           |    |
| 47  | Bearing                        |            |                     |          |     | _         |    |
| 47a | Bearing cpl.                   |            |                     |          |     | 1         |    |
|     | Driver                         |            |                     |          |     |           |    |
|     | Holder                         |            |                     |          |     |           |    |
|     | Disc spring                    |            |                     |          |     |           |    |
|     | Bearing ring                   |            |                     |          |     |           |    |
|     | Kit, coupling                  |            |                     | 96416592 | 1   |           | рс |
|     | Adjusting fork                 |            |                     |          |     | 1         |    |
| 8   | Coupling cpl.                  |            | Dimension: 22/42    |          |     | 1         |    |
| 9   | Hex socket head cap screw      |            | Designation: DII    | V 912    |     |           |    |
|     |                                |            | Length (mm): 25     |          |     |           |    |
|     |                                |            | Thread: M10         |          |     |           |    |
| 10a | Coupling half                  |            |                     |          |     |           |    |
|     | Kit, coupling guard            |            |                     | 96505135 | 1   |           | рс |
| 7a  | Socket button head screw       |            |                     |          |     | 4         | •  |
| 7   | Coupling guard                 |            |                     |          |     | 2         |    |
| •   | Kit, cover                     |            |                     | 98832448 | 1   |           | рс |
| 58a | Hex socket head cap screw      |            | Designation: DIN 91 |          | '   | 4         | ρc |
| Jua | Hex socket flead cap sciew     |            | Length (mm): 25     |          |     | _         |    |
|     |                                |            | Thread: M10         |          |     |           |    |
|     | 0                              |            | Tilleau. WTU        |          |     | _         |    |
| 58  | Cover                          |            |                     | 00440507 | _   | 1         |    |
|     | Kit, gaskets                   |            |                     | 96416597 | 1   |           | рс |
|     | Adjusting fork                 |            |                     |          |     | 1         |    |
| 37  | O-ring                         |            |                     |          |     | 2         |    |
| 38  | O-ring                         |            | Diameter: 16,3      |          |     | 2         |    |
|     |                                |            | Material type: EPDM |          |     |           |    |
|     |                                |            | Thickness: 2,4      |          |     |           |    |
| 38  | O-ring                         |            | Diameter: 16,3      |          |     | 4         |    |
|     |                                |            | Material type: EPDM |          |     |           |    |
|     |                                |            | Thickness: 2,4      |          |     |           |    |
| 60  | Spring                         |            |                     |          |     | 4         |    |
| 109 | O-ring                         |            |                     |          |     | 1         |    |
| 110 | O-ring                         |            | Diameter: 21,2      |          |     | 1         |    |
|     | <u> </u>                       |            | Material type: EPDM |          |     |           |    |
|     |                                |            | Thickness: 3,55     |          |     |           |    |
|     | Kit, impeller                  |            |                     | 98633780 | 1   |           | рс |
| 48  | Nut                            |            |                     | 50055760 | '   | 1         | ρŪ |
|     |                                |            |                     |          |     |           |    |
| 48  | Nut<br>Split sons              |            |                     |          |     | 1         |    |
| 49b | Split cone                     |            |                     |          |     | 1         |    |
| 49  | Impeller                       |            |                     |          |     | 1         |    |
|     | Impeller hub                   |            |                     |          |     |           |    |
| 49c | Wear ring                      |            |                     |          |     |           |    |

| Pos   | Description  Kit Impeller reduced diameter |                      | y. U |    |
|-------|--------------------------------------------|----------------------|------|----|
| 40    | Kit, Impeller, reduced diamete             | 98633836 1           | p    | С  |
| 48    | Nut                                        |                      | 1    |    |
| 48    | Nut                                        |                      | 1    |    |
| 49b   | Split cone                                 |                      | 1    |    |
| 49a   | Impeller                                   |                      | 1    |    |
|       | Impeller hub                               |                      |      |    |
| 49c   | Wear ring                                  |                      |      |    |
|       | Kit, plug                                  | 96505136 1           | р    | ОС |
| 18    | Air vent screw                             |                      | 1    |    |
|       | Spindle                                    |                      |      |    |
|       | Plug                                       |                      |      |    |
| 25    | Plug                                       |                      | 4    |    |
| 25    | Plug                                       |                      | 1    |    |
| 38    | O-ring                                     | Diameter: 16,3       | 2    |    |
|       |                                            | Material type: FKM   |      |    |
|       |                                            | Thickness: 2,4       |      |    |
| 38    | O-ring                                     | Diameter: 16,3       | 4    |    |
|       | - 3                                        | Material type: FKM   | -    |    |
|       |                                            | Thickness: 2,4       |      |    |
| 38    | O-ring                                     | Diameter: 16,3       | 6    |    |
| 30    | O Tillig                                   | Material type: FKM   | •    |    |
|       |                                            | Thickness: 2,4       |      |    |
| 38    | Oring                                      | Diameter: 16,3       | 2    |    |
| 30    | O-ring                                     |                      | 2    |    |
|       |                                            | Material type: EPDM  |      |    |
| 00    | O rito ri                                  | Thickness: 2,4       |      |    |
| 38    | O-ring                                     | Diameter: 16,3       | 4    |    |
|       |                                            | Material type: EPDM  |      |    |
|       |                                            | Thickness: 2,4       |      |    |
|       | Kit, shaft seal HQQE                       | 96525458 1           |      | С  |
|       | Grinding device                            |                      | 1    |    |
| 105   | Shaft seal                                 | Material type: HQQE  | 1    |    |
|       | Adjusting fork                             |                      |      |    |
| 109   | O-ring                                     |                      |      |    |
| 110   | O-ring                                     | Diameter: 21,5       |      |    |
|       |                                            | Material type: EPDM  |      |    |
|       |                                            | Thickness: 4,25      |      |    |
|       | Kit, wear parts                            | 98497451 1           | р    | C  |
| 45    | Seal ring                                  |                      | 7    |    |
| 47d   | Lock ring                                  |                      | 7    |    |
| 47c   | Bush                                       |                      | 5    |    |
| 49c   | Wear ring                                  |                      | 7    |    |
| 65    | Top f/neck ring                            |                      | 7    |    |
|       | Motor                                      | 85904134 1           | р    | )C |
|       | Kit, bearing cpl.                          | 96796676             |      |    |
| 32b   | Waved washer                               | 22.000.0             | -    |    |
| 153   | Angular-contact bearing                    |                      |      |    |
| 154   | Ball bearing                               |                      |      |    |
| 157   | O-ring                                     |                      |      |    |
| 159   | V-ring                                     |                      |      |    |
| 100   | Kit, bearing plate                         | 96796664             | 1    |    |
| 155 ~ | _ · ·                                      | 90790004             | 1    |    |
| 155.a | Bearing cover                              |                      |      |    |
| 208a  | Gasket                                     | Designation: DINI040 |      |    |
| 208   | Hex socket head cap screw                  | Designation: DIN912  |      |    |
|       |                                            | Length (mm): 40      |      |    |
|       |                                            | Thread: M5           |      |    |
|       | Kit, eyebolt                               | 96796712             | 1    |    |
| 189   | Eyebolt                                    |                      |      |    |
|       | Kit, fan                                   | 96796654             | 1    |    |