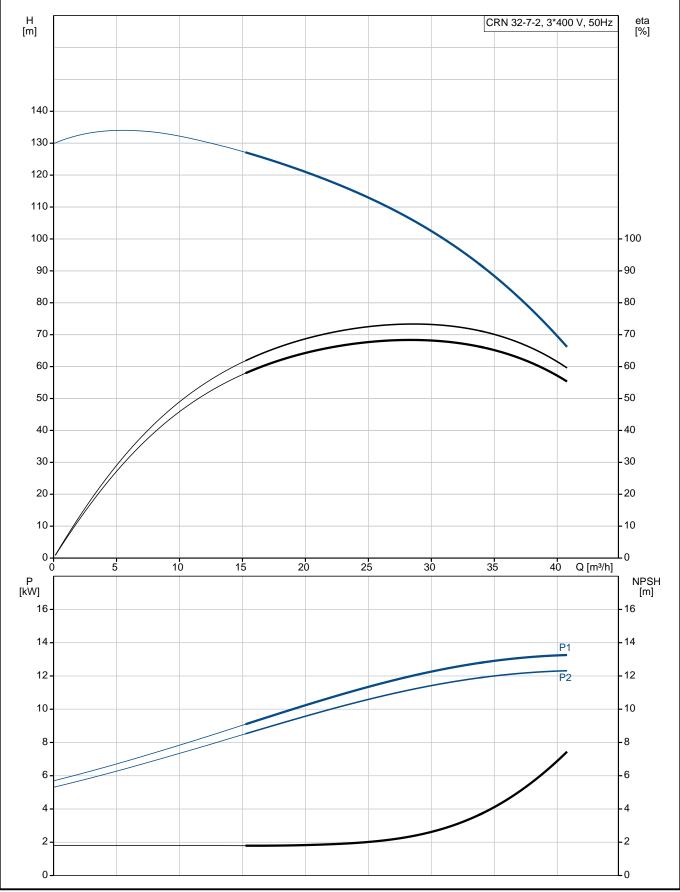

#### Technical:

Pump speed on which pump data are based: 2923 rpm

Rated flow: 30 m³/h
Rated head: 100.4 m
Pump orientation: Vertical
Shaft seal arrangement: Single
Code for shaft seal: HQQE
Approvals on nameplate: CE, EAC,

# 96122362 CRN 32-7-2 A-F-A-E-HQQE 50 Hz

| Description                           | Value                      |
|---------------------------------------|----------------------------|
| General information:                  |                            |
| Product name:                         | CRN 32-7-2<br>A-F-A-E-HQQE |
| Product No:                           | 96122362                   |
| EAN number:                           | 5700396684062              |
| Technical:                            |                            |
| Pump speed on which pump data are     |                            |
| based:                                | 2923 rpm                   |
| Rated flow:                           | 30 m³/h                    |
| Rated head:                           | 100.4 m                    |
| Head max:                             | 128.9 m                    |
| Stages:                               | 7                          |
| Impellers:                            | 7                          |
| Number of reduced-diameter impellers: | 2                          |
| Low NPSH:                             | N                          |
| Pump orientation:                     | Vertical                   |
| Shaft seal arrangement:               | Single                     |
| Code for shaft seal:                  | HQQE                       |
| Approvals on nameplate:               | CE, EAC,ACS                |
| Curve tolerance:                      | ISO9906:2012 3B            |
| Pump version:                         | A                          |
| Model:                                | В                          |
| Materials:                            |                            |
| Base:                                 | Stainless steel            |
|                                       | EN 1.4408                  |
|                                       | AISI 316                   |
| Impeller:                             | Stainless steel            |
| imponor.                              | EN 1.4401                  |
|                                       | AISI 316                   |
| Material code:                        | A                          |
| Code for rubber:                      | F                          |
| Bearing:                              | SIC                        |
| Support bearing:                      | Graflon                    |
| Installation:                         | Granori                    |
| Maximum ambient temperature:          | 60 °C                      |
|                                       |                            |
| Maximum operating pressure:           | 16 bar                     |
| Max pressure at stated temp:          | 16 bar / 120 °C            |
|                                       | 16 bar / -40 °C            |
| Type of connection:                   | DIN                        |
| Size of inlet connection:             | DN 65                      |
| Size of outlet connection:            | DN 65                      |
| Pressure rating for pipe connection:  | PN 40                      |
| Flange size for motor:                | FF300                      |
| Connect code:                         |                            |
| Liquid:                               |                            |
| Pumped liquid:                        | Water                      |
| Liquid temperature range:             | -40 120 °C                 |
| Liquid temperature during operation:  | 20 °C                      |
| Density:                              | 998.2 kg/m³                |
| Electrical data:                      |                            |
| Motor standard:                       | IEC                        |
| Motor type:                           | 160MD                      |
| IE Efficiency class:                  | IE3                        |
| Rated power - P2:                     | 15 kW                      |
| Power (P2) required by pump:          | 15 kW                      |
| Mains frequency:                      | 50 Hz                      |
| Rated voltage:                        | 3 x 380-415D/660-690Y<br>V |
| Rated current:                        | 28,0-26,0/16,2-15,6 A      |
| Nation bulletit.                      | 20,0 20,0/10,2-10,0 A      |