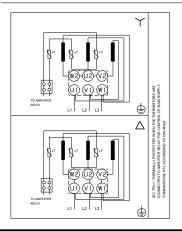

Thermal switches must be connected to an external control circuit in a way which ensures that the automatic reset cannot cause accidents. The motors must be connected to a motor-protective circuit breaker according to local regulations.

The motor can be connected to a variable speed drive for adjustment of pump performance to any duty point. Grundfos CUE offers a range of variable speed drives. Please find more information in Grundfos Product Center.