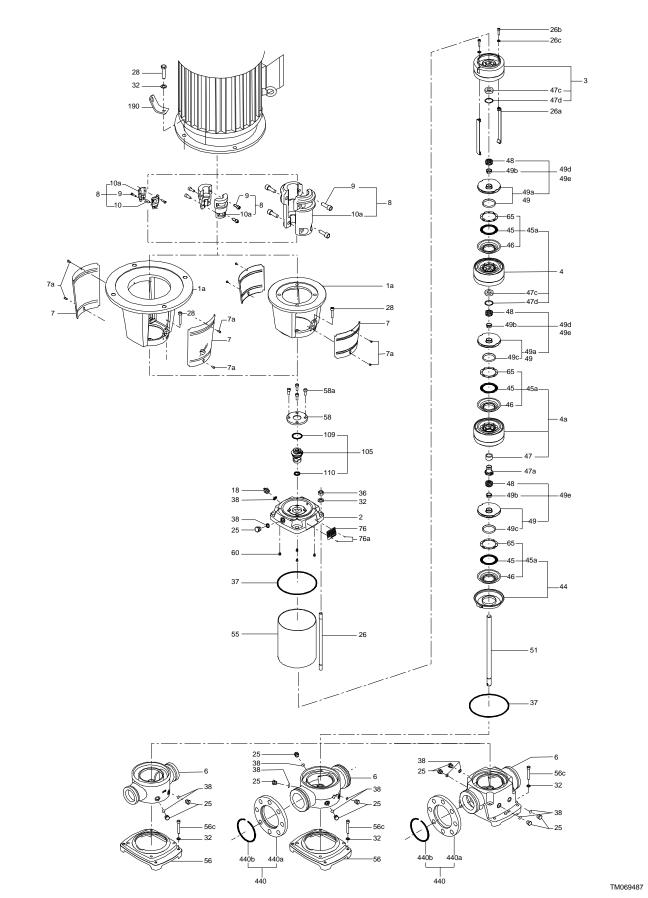

# 96122362 CRN 32-7-2 A-F-A-E-HQQE 50 Hz

Note! All units are in [mm] unless others are stated.

**Date:** 17/02/2019

(tm069487 for LACR model B standard)

**Date:** 17/02/2019

**Exploded view** 

**Date:** 17/02/2019

# Spare parts CRN 32-7-2, Product No. 96122362 Valid from 3.3.2014 (1410)

| Pos | Description                 | Annotation | Classification Data | Part no. |   | Uni |
|-----|-----------------------------|------------|---------------------|----------|---|-----|
|     | Base                        |            |                     | 98925061 | 1 | pcs |
| 6   | Base                        |            |                     | 00440000 |   | 1   |
| 80  | Kit, chamber stack          |            |                     | 96416923 |   | pcs |
| 80  | Chamber stack               |            |                     |          |   | 1   |
| 3   | Upper chamber cpl.          |            |                     |          |   |     |
|     | Guide cup                   |            |                     |          |   |     |
|     | Guide cup                   |            |                     |          |   |     |
|     | Cone                        |            |                     |          |   |     |
|     | Guide                       |            |                     |          |   |     |
|     | Chamber                     |            |                     |          |   |     |
|     | Chamber                     |            |                     |          |   |     |
| 47d | Lock ring                   |            |                     |          |   |     |
| 47c | Bush                        |            |                     |          |   |     |
| 4a  | Intermediate chamber cpl.   |            |                     |          |   |     |
|     | Guide cup                   |            |                     |          |   |     |
|     | Guide cup                   |            |                     |          |   |     |
|     | Cone                        |            |                     |          |   |     |
|     | Guide                       |            |                     |          |   |     |
|     | Chamber                     |            |                     |          |   |     |
|     | Chamber                     |            |                     |          |   |     |
| 45a | Neck ring cpl.              |            |                     |          |   |     |
| 47  | Bearing                     |            |                     |          |   |     |
| 4   | Intermediate chamber cpl.   |            |                     |          |   |     |
|     | Guide cup                   |            |                     |          |   |     |
|     | Guide cup                   |            |                     |          |   |     |
|     | Cone                        |            |                     |          |   |     |
|     | Guide                       |            |                     |          |   |     |
|     | Chamber                     |            |                     |          |   |     |
|     | Chamber                     |            |                     |          |   |     |
| 45a | Neck ring cpl.              |            |                     |          |   |     |
| 47d | Lock ring                   |            |                     |          |   |     |
| 47c | Bush                        |            |                     |          |   |     |
| 26c | Washer                      |            | Designation: D      | IN 125A  |   |     |
|     |                             |            | Thickness: 1,6      |          |   |     |
| 26b | Hex socket head cap screw   |            |                     |          |   |     |
| 26a | Strap cpl.                  |            | Length (mm): 4      | 199      |   |     |
|     |                             |            | Thread: M8          |          |   |     |
| 44  | Suction interconnector cpl. |            |                     |          |   |     |
| 44a | Suction interconnector      |            |                     |          |   |     |
| 45  | Seal ring                   |            |                     |          |   |     |
| 46  | Neck ring                   |            |                     |          |   |     |
| 65  | Top f/neck ring             |            |                     |          |   |     |
| 47a | Bearing cpl.                |            |                     |          |   |     |
|     | Driver                      |            |                     |          |   |     |
|     | Holder                      |            |                     |          |   |     |
|     | Disc spring                 |            |                     |          |   |     |
|     | Bearing ring                |            |                     |          |   |     |
| 49e | Impeller cpl.               |            |                     |          |   |     |
| 48  | Nut                         |            |                     |          |   |     |
| 49b | Split cone                  |            |                     |          |   |     |
|     |                             |            |                     |          |   |     |
|     | lmneller                    |            |                     |          |   |     |
| 490 | Impeller<br>Impeller hub    |            |                     |          |   |     |

| Pos | Description description        | Annotation | Classification Data | Part no. | Qty | <b>/.</b> | Un |
|-----|--------------------------------|------------|---------------------|----------|-----|-----------|----|
| 49d | Impeller cpl. reduced diameter |            |                     |          |     |           |    |
| 48  | Nut                            |            |                     |          |     |           |    |
| 49b | Split cone                     |            |                     |          |     |           |    |
| 49a | Impeller                       |            |                     |          |     |           |    |
|     | Impeller hub                   |            |                     |          |     |           |    |
| 49c | Wear ring                      |            |                     |          |     |           |    |
| 51  | Shaft                          |            |                     |          |     |           |    |
|     | Kit, chambers                  |            |                     | 98633738 | 1   |           | рс |
| 4a  | Intermediate chamber cpl.      |            |                     |          |     | 1         |    |
|     | Guide cup                      |            |                     |          |     |           |    |
|     | Guide cup                      |            |                     |          |     |           |    |
|     | Cone                           |            |                     |          |     |           |    |
|     | Guide                          |            |                     |          |     |           |    |
|     | Chamber                        |            |                     |          |     |           |    |
|     | Chamber                        |            |                     |          |     |           |    |
| 45a | Neck ring cpl.                 |            |                     |          |     |           |    |
|     |                                |            |                     |          |     |           |    |
| 47  | Bearing                        |            |                     |          |     | _         |    |
| 47a | Bearing cpl.                   |            |                     |          |     | 1         |    |
|     | Driver                         |            |                     |          |     |           |    |
|     | Holder                         |            |                     |          |     |           |    |
|     | Disc spring                    |            |                     |          |     |           |    |
|     | Bearing ring                   |            |                     |          |     |           |    |
|     | Kit, coupling                  |            |                     | 96416592 | 1   |           | рс |
|     | Adjusting fork                 |            |                     |          |     | 1         |    |
| 8   | Coupling cpl.                  |            | Dimension: 22/42    |          |     | 1         |    |
| 9   | Hex socket head cap screw      |            | Designation: DII    | V 912    |     |           |    |
|     |                                |            | Length (mm): 25     |          |     |           |    |
|     |                                |            | Thread: M10         |          |     |           |    |
| 10a | Coupling half                  |            |                     |          |     |           |    |
|     | Kit, coupling guard            |            |                     | 96505135 | 1   |           | рс |
| 7a  | Socket button head screw       |            |                     |          |     | 4         | •  |
| 7   | Coupling guard                 |            |                     |          |     | 2         |    |
| •   | Kit, cover                     |            |                     | 98832448 | 1   |           | рс |
| 58a | Hex socket head cap screw      |            | Designation: DIN 91 |          | '   | 4         | ρc |
| Jua | Hex socket flead cap sciew     |            | Length (mm): 25     |          |     | _         |    |
|     |                                |            | Thread: M10         |          |     |           |    |
|     | 0                              |            | Tilleau. WTU        |          |     | _         |    |
| 58  | Cover                          |            |                     | 00440507 | _   | 1         |    |
|     | Kit, gaskets                   |            |                     | 96416597 | 1   |           | рс |
|     | Adjusting fork                 |            |                     |          |     | 1         |    |
| 37  | O-ring                         |            |                     |          |     | 2         |    |
| 38  | O-ring                         |            | Diameter: 16,3      |          |     | 2         |    |
|     |                                |            | Material type: EPDM |          |     |           |    |
|     |                                |            | Thickness: 2,4      |          |     |           |    |
| 38  | O-ring                         |            | Diameter: 16,3      |          |     | 4         |    |
|     |                                |            | Material type: EPDM |          |     |           |    |
|     |                                |            | Thickness: 2,4      |          |     |           |    |
| 60  | Spring                         |            |                     |          |     | 4         |    |
| 109 | O-ring                         |            |                     |          |     | 1         |    |
| 110 | O-ring                         |            | Diameter: 21,2      |          |     | 1         |    |
|     | <u> </u>                       |            | Material type: EPDM |          |     |           |    |
|     |                                |            | Thickness: 3,55     |          |     |           |    |
|     | Kit, impeller                  |            |                     | 98633780 | 1   |           | рс |
| 48  | Nut                            |            |                     | 50055760 | '   | 1         | ρŪ |
|     |                                |            |                     |          |     |           |    |
| 48  | Nut<br>Split sons              |            |                     |          |     | 1         |    |
| 49b | Split cone                     |            |                     |          |     | 1         |    |
| 49  | Impeller                       |            |                     |          |     | 1         |    |
|     | Impeller hub                   |            |                     |          |     |           |    |
| 49c | Wear ring                      |            |                     |          |     |           |    |

| Pos   | Description  Kit Impeller reduced diameter |                      | y. U |    |
|-------|--------------------------------------------|----------------------|------|----|
| 40    | Kit, Impeller, reduced diamete             | 98633836 1           | p    | С  |
| 48    | Nut                                        |                      | 1    |    |
| 48    | Nut                                        |                      | 1    |    |
| 49b   | Split cone                                 |                      | 1    |    |
| 49a   | Impeller                                   |                      | 1    |    |
|       | Impeller hub                               |                      |      |    |
| 49c   | Wear ring                                  |                      |      |    |
|       | Kit, plug                                  | 96505136 1           | р    | ОС |
| 18    | Air vent screw                             |                      | 1    |    |
|       | Spindle                                    |                      |      |    |
|       | Plug                                       |                      |      |    |
| 25    | Plug                                       |                      | 4    |    |
| 25    | Plug                                       |                      | 1    |    |
| 38    | O-ring                                     | Diameter: 16,3       | 2    |    |
|       |                                            | Material type: FKM   |      |    |
|       |                                            | Thickness: 2,4       |      |    |
| 38    | O-ring                                     | Diameter: 16,3       | 4    |    |
|       | - 3                                        | Material type: FKM   | -    |    |
|       |                                            | Thickness: 2,4       |      |    |
| 38    | O-ring                                     | Diameter: 16,3       | 6    |    |
| 30    | O Tillig                                   | Material type: FKM   | •    |    |
|       |                                            | Thickness: 2,4       |      |    |
| 38    | Oring                                      | Diameter: 16,3       | 2    |    |
| 30    | O-ring                                     |                      | 2    |    |
|       |                                            | Material type: EPDM  |      |    |
| 00    | O rito ri                                  | Thickness: 2,4       |      |    |
| 38    | O-ring                                     | Diameter: 16,3       | 4    |    |
|       |                                            | Material type: EPDM  |      |    |
|       |                                            | Thickness: 2,4       |      |    |
|       | Kit, shaft seal HQQE                       | 96525458 1           |      | С  |
|       | Grinding device                            |                      | 1    |    |
| 105   | Shaft seal                                 | Material type: HQQE  | 1    |    |
|       | Adjusting fork                             |                      |      |    |
| 109   | O-ring                                     |                      |      |    |
| 110   | O-ring                                     | Diameter: 21,5       |      |    |
|       |                                            | Material type: EPDM  |      |    |
|       |                                            | Thickness: 4,25      |      |    |
|       | Kit, wear parts                            | 98497451 1           | р    | C  |
| 45    | Seal ring                                  |                      | 7    |    |
| 47d   | Lock ring                                  |                      | 7    |    |
| 47c   | Bush                                       |                      | 5    |    |
| 49c   | Wear ring                                  |                      | 7    |    |
| 65    | Top f/neck ring                            |                      | 7    |    |
|       | Motor                                      | 85904134 1           | р    | )C |
|       | Kit, bearing cpl.                          | 96796676             |      |    |
| 32b   | Waved washer                               | 22.000.0             | -    |    |
| 153   | Angular-contact bearing                    |                      |      |    |
| 154   | Ball bearing                               |                      |      |    |
| 157   | O-ring                                     |                      |      |    |
| 159   | V-ring                                     |                      |      |    |
| 100   | Kit, bearing plate                         | 96796664             | 1    |    |
| 155 ~ | _ · ·                                      | 90790004             | 1    |    |
| 155.a | Bearing cover                              |                      |      |    |
| 208a  | Gasket                                     | Designation: DINI040 |      |    |
| 208   | Hex socket head cap screw                  | Designation: DIN912  |      |    |
|       |                                            | Length (mm): 40      |      |    |
|       |                                            | Thread: M5           |      |    |
|       | Kit, eyebolt                               | 96796712             | 1    |    |
| 189   | Eyebolt                                    |                      |      |    |
|       | Kit, fan                                   | 96796654             | 1    |    |