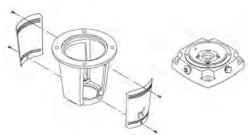

The chambers and impellers are made of stainless-steel sheet. The chambers are provided with a PTFE neck ring offering improved sealing and high efficiency. The impellers have smooth surfaces, and the shape of the blades ensure a high efficiency.

The pump has a stainless-steel base mounted on a separate base plate. The base and base plate are kept in position by the tension of the staybolts which hold the pump together. Both the inlet and the outlet side of the base have two pressure gauge tappings. The pump is secured to the foundation by four bolts through the base plate. The flanges are fastened to the base by means of locking rings.

# Spare parts CRN 32-7-2, Product No. 96122362 Valid from 3.3.2014 (1410)

| Pos | Description                 | Annotation | Classification Data | Part no. |   | Uni |
|-----|-----------------------------|------------|---------------------|----------|---|-----|
|     | Base                        |            |                     | 98925061 | 1 | pcs |
| 6   | Base                        |            |                     | 00440000 |   | 1   |
| 80  | Kit, chamber stack          |            |                     | 96416923 |   | pcs |
| 80  | Chamber stack               |            |                     |          |   | 1   |
| 3   | Upper chamber cpl.          |            |                     |          |   |     |
|     | Guide cup                   |            |                     |          |   |     |
|     | Guide cup                   |            |                     |          |   |     |
|     | Cone                        |            |                     |          |   |     |
|     | Guide                       |            |                     |          |   |     |
|     | Chamber                     |            |                     |          |   |     |
|     | Chamber                     |            |                     |          |   |     |
| 47d | Lock ring                   |            |                     |          |   |     |
| 47c | Bush                        |            |                     |          |   |     |
| 4a  | Intermediate chamber cpl.   |            |                     |          |   |     |
|     | Guide cup                   |            |                     |          |   |     |
|     | Guide cup                   |            |                     |          |   |     |
|     | Cone                        |            |                     |          |   |     |
|     | Guide                       |            |                     |          |   |     |
|     | Chamber                     |            |                     |          |   |     |
|     | Chamber                     |            |                     |          |   |     |
| 45a | Neck ring cpl.              |            |                     |          |   |     |
| 47  | Bearing                     |            |                     |          |   |     |
| 4   | Intermediate chamber cpl.   |            |                     |          |   |     |
|     | Guide cup                   |            |                     |          |   |     |
|     | Guide cup                   |            |                     |          |   |     |
|     | Cone                        |            |                     |          |   |     |
|     | Guide                       |            |                     |          |   |     |
|     | Chamber                     |            |                     |          |   |     |
|     | Chamber                     |            |                     |          |   |     |
| 45a | Neck ring cpl.              |            |                     |          |   |     |
| 47d | Lock ring                   |            |                     |          |   |     |
| 47c | Bush                        |            |                     |          |   |     |
| 26c | Washer                      |            | Designation: D      | IN 125A  |   |     |
|     |                             |            | Thickness: 1,6      |          |   |     |
| 26b | Hex socket head cap screw   |            |                     |          |   |     |
| 26a | Strap cpl.                  |            | Length (mm): 4      | 199      |   |     |
|     |                             |            | Thread: M8          |          |   |     |
| 44  | Suction interconnector cpl. |            |                     |          |   |     |
| 44a | Suction interconnector      |            |                     |          |   |     |
| 45  | Seal ring                   |            |                     |          |   |     |
| 46  | Neck ring                   |            |                     |          |   |     |
| 65  | Top f/neck ring             |            |                     |          |   |     |
| 47a | Bearing cpl.                |            |                     |          |   |     |
|     | Driver                      |            |                     |          |   |     |
|     | Holder                      |            |                     |          |   |     |
|     | Disc spring                 |            |                     |          |   |     |
|     | Bearing ring                |            |                     |          |   |     |
| 49e | Impeller cpl.               |            |                     |          |   |     |
| 48  | Nut                         |            |                     |          |   |     |
| 49b | Split cone                  |            |                     |          |   |     |
|     |                             |            |                     |          |   |     |
|     | lmneller                    |            |                     |          |   |     |
| 490 | Impeller<br>Impeller hub    |            |                     |          |   |     |

| Pos | Description description        | Annotation | Classification Data | Part no. | Qty | <b>/.</b> | Un |
|-----|--------------------------------|------------|---------------------|----------|-----|-----------|----|
| 49d | Impeller cpl. reduced diameter |            |                     |          |     |           |    |
| 48  | Nut                            |            |                     |          |     |           |    |
| 49b | Split cone                     |            |                     |          |     |           |    |
| 49a | Impeller                       |            |                     |          |     |           |    |
|     | Impeller hub                   |            |                     |          |     |           |    |
| 49c | Wear ring                      |            |                     |          |     |           |    |
| 51  | Shaft                          |            |                     |          |     |           |    |
|     | Kit, chambers                  |            |                     | 98633738 | 1   |           | рс |
| 4a  | Intermediate chamber cpl.      |            |                     |          |     | 1         |    |
|     | Guide cup                      |            |                     |          |     |           |    |
|     | Guide cup                      |            |                     |          |     |           |    |
|     | Cone                           |            |                     |          |     |           |    |
|     | Guide                          |            |                     |          |     |           |    |
|     | Chamber                        |            |                     |          |     |           |    |
|     | Chamber                        |            |                     |          |     |           |    |
| 45a | Neck ring cpl.                 |            |                     |          |     |           |    |
|     |                                |            |                     |          |     |           |    |
| 47  | Bearing                        |            |                     |          |     | _         |    |
| 47a | Bearing cpl.                   |            |                     |          |     | 1         |    |
|     | Driver                         |            |                     |          |     |           |    |
|     | Holder                         |            |                     |          |     |           |    |
|     | Disc spring                    |            |                     |          |     |           |    |
|     | Bearing ring                   |            |                     |          |     |           |    |
|     | Kit, coupling                  |            |                     | 96416592 | 1   |           | рс |
|     | Adjusting fork                 |            |                     |          |     | 1         |    |
| 8   | Coupling cpl.                  |            | Dimension: 22/42    |          |     | 1         |    |
| 9   | Hex socket head cap screw      |            | Designation: DII    | V 912    |     |           |    |
|     |                                |            | Length (mm): 25     |          |     |           |    |
|     |                                |            | Thread: M10         |          |     |           |    |
| 10a | Coupling half                  |            |                     |          |     |           |    |
|     | Kit, coupling guard            |            |                     | 96505135 | 1   |           | рс |
| 7a  | Socket button head screw       |            |                     |          |     | 4         | •  |
| 7   | Coupling guard                 |            |                     |          |     | 2         |    |
| •   | Kit, cover                     |            |                     | 98832448 | 1   |           | рс |
| 58a | Hex socket head cap screw      |            | Designation: DIN 91 |          | '   | 4         | ρc |
| Jua | Hex socket flead cap sciew     |            | Length (mm): 25     |          |     | _         |    |
|     |                                |            | Thread: M10         |          |     |           |    |
|     | 0                              |            | Tilleau. WTU        |          |     | _         |    |
| 58  | Cover                          |            |                     | 00440507 | _   | 1         |    |
|     | Kit, gaskets                   |            |                     | 96416597 | 1   |           | рс |
|     | Adjusting fork                 |            |                     |          |     | 1         |    |
| 37  | O-ring                         |            |                     |          |     | 2         |    |
| 38  | O-ring                         |            | Diameter: 16,3      |          |     | 2         |    |
|     |                                |            | Material type: EPDM |          |     |           |    |
|     |                                |            | Thickness: 2,4      |          |     |           |    |
| 38  | O-ring                         |            | Diameter: 16,3      |          |     | 4         |    |
|     |                                |            | Material type: EPDM |          |     |           |    |
|     |                                |            | Thickness: 2,4      |          |     |           |    |
| 60  | Spring                         |            |                     |          |     | 4         |    |
| 109 | O-ring                         |            |                     |          |     | 1         |    |
| 110 | O-ring                         |            | Diameter: 21,2      |          |     | 1         |    |
|     | <u> </u>                       |            | Material type: EPDM |          |     |           |    |
|     |                                |            | Thickness: 3,55     |          |     |           |    |
|     | Kit, impeller                  |            |                     | 98633780 | 1   |           | рс |
| 48  | Nut                            |            |                     | 50055760 | '   | 1         | ρŪ |
|     |                                |            |                     |          |     |           |    |
| 48  | Nut<br>Split sons              |            |                     |          |     | 1         |    |
| 49b | Split cone                     |            |                     |          |     | 1         |    |
| 49  | Impeller                       |            |                     |          |     | 1         |    |
|     | Impeller hub                   |            |                     |          |     |           |    |
| 49c | Wear ring                      |            |                     |          |     |           |    |