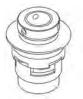

The motor stool connects the pump head and motor. The pump head has a combined 1/2" priming plug and vent screw.

The pump is fitted with a balanced O-ring seal unit with a rigid torque-transmission system. This seal type is assembled in a cartridge unit which makes replacement safe and easy. Due to the balancing, this seal type is suitable for high-pressure applications. The cartridge construction also protects the pump shaft from possible wear from a dynamic O-ring between pump shaft and shaft seal.

## Qty. | Description

Primary seal:

· Rotating seal ring material: silicon carbide (SiC)

• Stationary seat material: silicon carbide (SiC)

This material pairing is used where higher corrosion resistance is required. The high hardness of this material pairing offers good resistance against abrasive particles.

Secondary seal material: EPDM (ethylene-propylene rubber)

EPDM has excellent resistance to hot water. EPDM is not suitable for mineral oils.

The shaft seal is retained in the pump head by a cover and screws. It can be replaced without removing the motor.