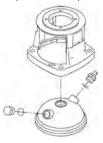

The pump has a stainless-steel base mounted on a separate base plate. The base and base plate are kept in position by the tension of the staybolts which hold the pump together. The outlet side of the base has a drain plug. The pump is secured to the foundation by four bolts through the base plate. The base is prepared for connection by means of PJE (Victualic®) couplings.