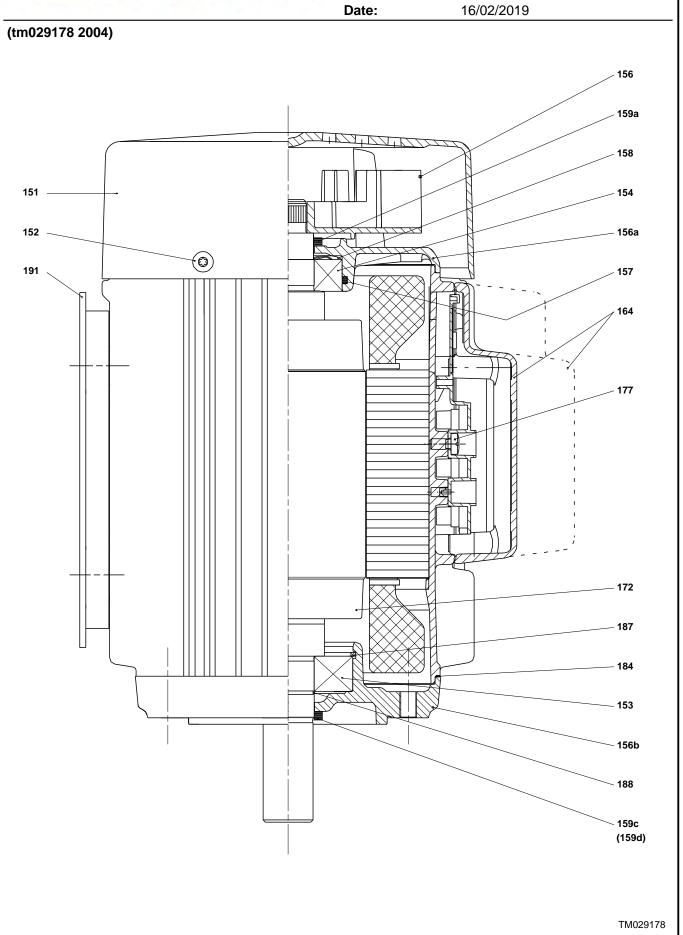

#### **Motor**

The motor is a totally enclosed, fan-cooled motor with principal dimensions to IEC and DIN standards. The motor is flange-mounted with tapped-hole flange (FT).

Motor-mounting designation in accordance with IEC 60034-7: IM B 14 (Code I) / IM 3601 (Code II).

Electrical tolerances comply with IEC 60034.

The motor efficiency is classified as IE3 in accordance with IEC 60034-30-1.

The motor has thermistors (PTC sensors) in the windings in accordance with DIN 44081/DIN 44082. The protection reacts to both slow- and quick-rising temperatures, e.g. constant overload and stalled conditions.

**Electrical data:** 

Motor standard: IEC
Motor type: 100LC
IE Efficiency class: IE3
Rated power - P2: 3 kW
Power (P2) required by pump: 3 kW
Mains frequency: 50 Hz

Rated voltage: 3 x 220-240D/380-415Y V

Rated current: 11.0/6.30 A Starting current: 840-920 % Cos phi - power factor: 0.87-0.82 Rated speed: 2900-2920 rpm Efficiency: IE3 87,1% Motor efficiency at full load: 87.1 % Motor efficiency at 3/4 load: 88.0 % Motor efficiency at 1/2 load: 87.7 % Number of poles:

Enclosure class (IEC 34-5): 55 Dust/Jetting

Insulation class (IEC 85): F

Others:

Minimum efficiency index, MEI ≥: 0.70
Net weight: 52 kg
Gross weight: 55 kg
Shipping volume: 0.104 m³
Danish VVS No.: 385914030