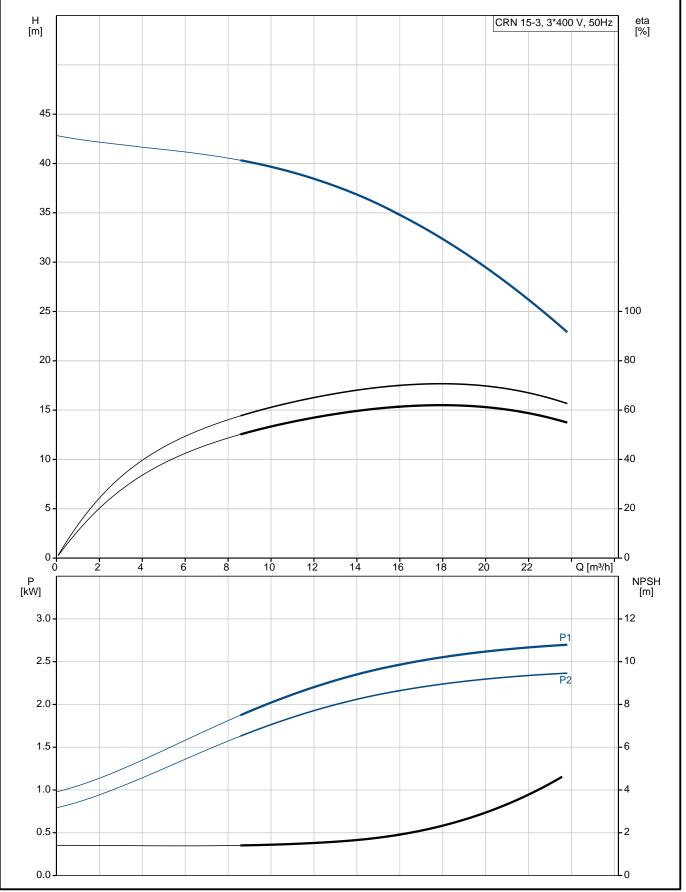

### Qty. | Description

Technical:

Pump speed on which pump data are based: 2902 rpm

Rated flow: 17 m³/h
Rated head: 33.2 m
Pump orientation: Vertical
Shaft seal arrangement: Single
Code for shaft seal: HQQE
Approvals on nameplate: CE, EAC,ACS
Curve tolerance: ISO9906:2012 3B

# 96501758 CRN 15-3 A-P-A-E-HQQE 50 Hz

| Description                           | Value                      |
|---------------------------------------|----------------------------|
| General information:                  | CRN 15-3                   |
| Product name:                         | A-P-A-E-HQQE               |
| Product No:                           | 96501758                   |
| EAN number:                           | 5700396228624              |
| Technical:                            |                            |
| Pump speed on which pump data are     | 0000                       |
| based:                                | 2902 rpm                   |
| Rated flow:                           | 17 m³/h                    |
| Rated head:                           | 33.2 m                     |
| Head max:                             | 42.7 m                     |
| Stages:                               | 3                          |
| Impellers:                            | 3                          |
| Number of reduced-diameter impellers: | 0                          |
| Low NPSH:                             | N                          |
| Pump orientation:                     | Vertical                   |
| Shaft seal arrangement:               | Single                     |
| Code for shaft seal:                  | HQQE                       |
| Approvals on nameplate:               | CE, EAC,ACS                |
| Curve tolerance:                      | ISO9906:2012 3B            |
| Pump version:                         | A                          |
| Model: Materials:                     | A                          |
| Base:                                 | Stainless steel            |
| base.                                 | EN 1.4408                  |
|                                       | AISI 316                   |
| Impeller:                             | Stainless steel            |
| impener.                              | EN 1.4401                  |
|                                       | AISI 316                   |
| Material code:                        | A                          |
| Code for rubber:                      |                            |
| Bearing:                              | SIC                        |
| Installation:                         | 0.0                        |
| Maximum ambient temperature:          | 60 °C                      |
| Maximum operating pressure:           | 25 bar                     |
| Max pressure at stated temp:          | 25 bar / 120 °C            |
|                                       | 25 bar / -20 °C            |
| Type of connection:                   | PJE                        |
| Size of inlet connection:             | DN 50                      |
|                                       | 2 inch                     |
| Size of outlet connection:            | DN 50                      |
|                                       | 2 inch                     |
| Pressure rating for pipe connection:  | PN 50                      |
| Flange size for motor:                | FT130                      |
| Connect code:                         | Р                          |
| Liquid:                               |                            |
| Pumped liquid:                        | Water                      |
| Liquid temperature range:             | -20 120 °C                 |
| Liquid temperature during operation:  | 20 °C                      |
| Density:                              | 998.2 kg/m³                |
| Electrical data:                      | IFO.                       |
| Motor standard:                       | IEC                        |
| Motor type:                           | 100LC                      |
| IE Efficiency class:                  | IE3                        |
| Rated power - P2:                     | 3 kW                       |
| Power (P2) required by pump:          | 3 kW                       |
| Mains frequency:                      | 50 Hz                      |
| Rated voltage:                        | 3 x 220-240D/380-415Y<br>V |
|                                       | <u>-</u>                   |