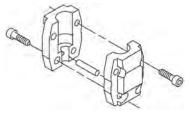

### **Pump**

A standard split coupling connects the pump and motor shaft. It is enclosed in the pump head/motor stool by means of two coupling guards.

The pump head and flange for motor mounting is made in one piece (cast iron). The pump head cover is a separate component (stainless steel). The pump head has a combined 1/2" priming plug and vent screw.

# Spare parts CRN 15-3, Product No. 96501758 Valid from 1.1.2011 (1152)

|   | Pos  | Description  Kit shamber steels | Annotation | Classification Data     | Part no. |   | Uni |
|---|------|---------------------------------|------------|-------------------------|----------|---|-----|
|   | 00   | Kit, chamber stack              |            |                         | 96491761 | 1 | pcs |
|   | 80   | Chamber stack                   |            |                         |          | 1 | 1   |
|   | 3    | Top intermediate chamber        |            |                         |          |   |     |
|   |      | Guide vane                      |            |                         |          |   |     |
|   |      | Cover plate                     |            |                         |          |   |     |
|   | 3    | Intermediate chamber            |            |                         |          |   |     |
|   | 4a   | Intermediate chamber cpl.       |            |                         |          |   |     |
|   |      | Sand Lifter                     |            |                         |          |   |     |
|   |      | Guide cup                       |            |                         |          |   |     |
|   |      | Bearing plate                   |            |                         |          |   |     |
|   |      | Guide vane                      |            |                         |          |   |     |
|   | 3    | Intermediate chamber            |            |                         |          |   |     |
|   | 45a  | Neck ring cpl.                  |            |                         |          |   |     |
|   | 47   | Bearing bush                    |            |                         |          |   |     |
|   | 65   | Retainer                        |            |                         |          |   |     |
|   | 4    | Intermediate chamber cpl.       |            |                         |          |   |     |
|   | 3    | Intermediate chamber            |            |                         |          |   |     |
|   | 45a  | Neck ring cpl.                  |            |                         |          |   |     |
|   | 65   | Retainer                        |            |                         |          |   |     |
|   | 26a  | Strap cpl.                      |            |                         |          |   |     |
|   | 26.c | Washer                          |            | Designation: DIN 125A   |          |   |     |
|   |      |                                 |            | Thickness: 1,6          |          |   |     |
|   | 26.b | Hex head screw                  |            | ·                       |          |   |     |
|   | 44b  | Inlet part                      |            |                         |          |   |     |
|   | 44a  | Inlet part cpl.                 |            |                         |          |   |     |
|   | 45a  | Neck ring cpl.                  |            |                         |          |   |     |
|   | 65   | Retainer                        |            |                         |          |   |     |
|   | 47   | Bearing ring                    |            |                         |          |   |     |
|   | 49   | Impeller cpl.                   |            |                         |          |   |     |
|   | 49c  | Wear ring                       |            |                         |          |   |     |
|   | 49   | Impeller                        |            |                         |          |   |     |
|   | 51   | Shaft, spline, cpl.             |            |                         |          |   |     |
|   | 01   | Bar                             |            |                         |          |   |     |
|   | 62   | Stop ring                       |            |                         |          |   |     |
|   | 64d  | Spacing bush                    |            |                         |          |   |     |
|   | 64c  | Spacing bush                    |            | Length (mm): 12.7       |          |   |     |
|   | 64a  | Spacing pipe Spacing pipe       |            | Internal diameter: 17,5 |          |   |     |
|   | 04a  | Spacing pipe                    |            | Length (mm): 17         |          |   |     |
|   | 64   | Spacing pipe                    |            | Length (mm): 43.6       |          |   |     |
|   | 64   |                                 |            | Lengin (mm). 43.6       |          |   |     |
|   | 66   | Wedge lock washer               |            | Thursday NAO            |          |   |     |
|   | 67   | Lock nut                        |            | Thread: M8              |          |   |     |
|   | 69   | Spacing bush                    |            |                         | 00544050 |   |     |
| • |      | Kit, coupling                   |            |                         | 96511350 |   | pcs |
|   |      | Adjusting fork                  |            | B : // BD1040           |          | 1 |     |
|   | 9    | Hex socket head cap screw       |            | Designation: DIN 912    |          | 4 | 1   |
|   |      |                                 |            | Length (mm): 25         |          |   |     |
|   |      |                                 |            | Thread: M8              |          |   | _   |
|   | 10a  | Coupling half                   |            |                         |          |   | 2   |
|   | 10   | Shaft pin                       |            | Diameter: 5             |          | 1 | 1   |
|   |      |                                 |            | Length (mm): 26         |          |   |     |
|   |      | Kit, coupling guard             |            |                         | 96509612 | 1 | pc  |
|   | 7.a  | Combi Slot Torx screw           |            |                         |          | 4 | 1   |
|   | 7    | Coupling guard                  |            |                         |          | 2 | 2   |