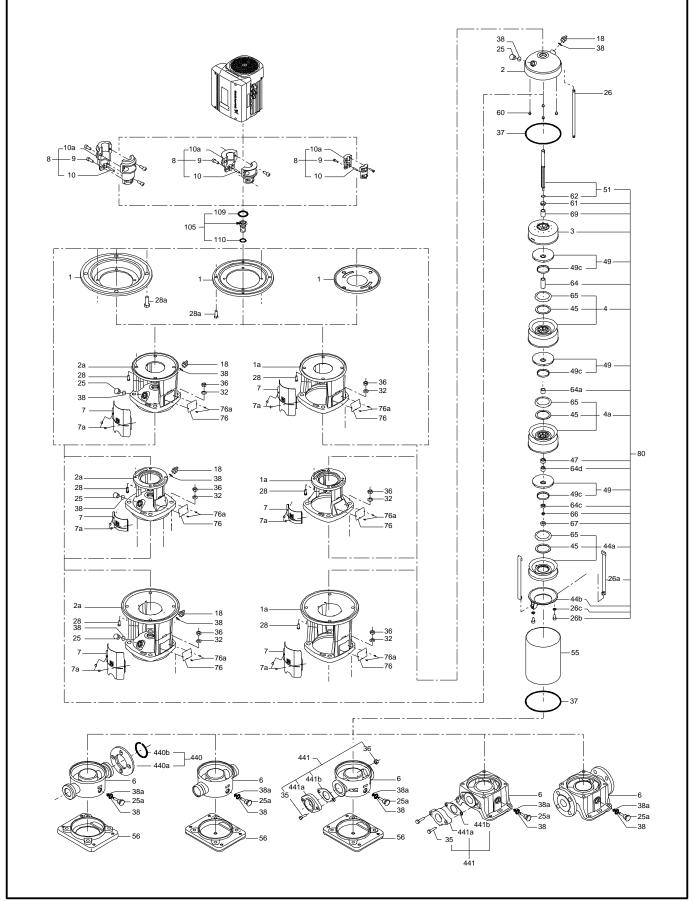

### **Pump**

A standard split coupling connects the pump and motor shaft. It is enclosed in the pump head/motor stool by means of two coupling guards.

The pump head and flange for motor mounting is made in one piece (cast iron). The pump head cover is a separate component (stainless steel). The pump head has a combined 1/2" priming plug and vent screw.

The pump is fitted with a balanced O-ring seal unit with a rigid torque-transmission system. This seal type is assembled in a cartridge unit which makes replacement safe and easy. Due to the balancing, this seal type is suitable for high-pressure applications. The cartridge construction also protects the pump shaft from possible wear from a dynamic O-ring between pump shaft and shaft seal.

Primary seal:

· Rotating seal ring material: silicon carbide (SiC)

**Date:** 16/02/2019

### Qty. | Description

Stationary seat material: silicon carbide (SiC)

This material pairing is used where higher corrosion resistance is required. The high hardness of this material pairing offers good resistance against abrasive particles.

Secondary seal material: EPDM (ethylene-propylene rubber)

EPDM has excellent resistance to hot water. EPDM is not suitable for mineral oils.

The shaft seal is screwed into the pump head.

The chambers and impellers are made of stainless-steel sheet. The chambers are provided with a PTFE neck ring offering improved sealing and high efficiency. The impellers have smooth surfaces, and the shape of the blades ensure a high efficiency.

The pump has a stainless-steel base mounted on a separate base plate. The base and base plate are kept in position by the tension of the staybolts which hold the pump together. The outlet side of the base has a drain plug. The pump is secured to the foundation by four bolts through the base plate. The base is prepared for connection by means of PJE (Victualic®) couplings.

# Spare parts CRN 15-3, Product No. 96501758 Valid from 1.1.2011 (1152)

|   | Pos  | Description  Kit shamber steels | Annotation | Classification Data     | Part no. |   | Uni |
|---|------|---------------------------------|------------|-------------------------|----------|---|-----|
|   | 00   | Kit, chamber stack              |            |                         | 96491761 | 1 | pcs |
|   | 80   | Chamber stack                   |            |                         |          | 1 | 1   |
|   | 3    | Top intermediate chamber        |            |                         |          |   |     |
|   |      | Guide vane                      |            |                         |          |   |     |
|   |      | Cover plate                     |            |                         |          |   |     |
|   | 3    | Intermediate chamber            |            |                         |          |   |     |
|   | 4a   | Intermediate chamber cpl.       |            |                         |          |   |     |
|   |      | Sand Lifter                     |            |                         |          |   |     |
|   |      | Guide cup                       |            |                         |          |   |     |
|   |      | Bearing plate                   |            |                         |          |   |     |
|   |      | Guide vane                      |            |                         |          |   |     |
|   | 3    | Intermediate chamber            |            |                         |          |   |     |
|   | 45a  | Neck ring cpl.                  |            |                         |          |   |     |
|   | 47   | Bearing bush                    |            |                         |          |   |     |
|   | 65   | Retainer                        |            |                         |          |   |     |
|   | 4    | Intermediate chamber cpl.       |            |                         |          |   |     |
|   | 3    | Intermediate chamber            |            |                         |          |   |     |
|   | 45a  | Neck ring cpl.                  |            |                         |          |   |     |
|   | 65   | Retainer                        |            |                         |          |   |     |
|   | 26a  | Strap cpl.                      |            |                         |          |   |     |
|   | 26.c | Washer                          |            | Designation: DIN 125A   |          |   |     |
|   |      |                                 |            | Thickness: 1,6          |          |   |     |
|   | 26.b | Hex head screw                  |            | ·                       |          |   |     |
|   | 44b  | Inlet part                      |            |                         |          |   |     |
|   | 44a  | Inlet part cpl.                 |            |                         |          |   |     |
|   | 45a  | Neck ring cpl.                  |            |                         |          |   |     |
|   | 65   | Retainer                        |            |                         |          |   |     |
|   | 47   | Bearing ring                    |            |                         |          |   |     |
|   | 49   | Impeller cpl.                   |            |                         |          |   |     |
|   | 49c  | Wear ring                       |            |                         |          |   |     |
|   | 49   | Impeller                        |            |                         |          |   |     |
|   | 51   | Shaft, spline, cpl.             |            |                         |          |   |     |
|   | 01   | Bar                             |            |                         |          |   |     |
|   | 62   | Stop ring                       |            |                         |          |   |     |
|   | 64d  | Spacing bush                    |            |                         |          |   |     |
|   | 64c  | Spacing bush                    |            | Length (mm): 12.7       |          |   |     |
|   | 64a  | Spacing pipe Spacing pipe       |            | Internal diameter: 17,5 |          |   |     |
|   | 04a  | Spacing pipe                    |            | Length (mm): 17         |          |   |     |
|   | 64   | Spacing pipe                    |            | Length (mm): 43.6       |          |   |     |
|   | 64   |                                 |            | Lengin (mm). 43.6       |          |   |     |
|   | 66   | Wedge lock washer               |            | Thursday NAO            |          |   |     |
|   | 67   | Lock nut                        |            | Thread: M8              |          |   |     |
|   | 69   | Spacing bush                    |            |                         | 00544050 |   |     |
| • |      | Kit, coupling                   |            |                         | 96511350 |   | pcs |
|   |      | Adjusting fork                  |            | B : // BD1040           |          | 1 |     |
|   | 9    | Hex socket head cap screw       |            | Designation: DIN 912    |          | 4 | 1   |
|   |      |                                 |            | Length (mm): 25         |          |   |     |
|   |      |                                 |            | Thread: M8              |          |   | _   |
|   | 10a  | Coupling half                   |            |                         |          |   | 2   |
|   | 10   | Shaft pin                       |            | Diameter: 5             |          | 1 | 1   |
|   |      |                                 |            | Length (mm): 26         |          |   |     |
|   |      | Kit, coupling guard             |            |                         | 96509612 | 1 | pc  |
|   | 7.a  | Combi Slot Torx screw           |            |                         |          | 4 | 1   |
|   | 7    | Coupling guard                  |            |                         |          | 2 | 2   |

| Pos        | Description               | Annotation Classification Data Part r   |                | ⊋ty. |    |
|------------|---------------------------|-----------------------------------------|----------------|------|----|
|            | Kit, gaskets              | 96509                                   | 9609 1         |      | pc |
|            | Gasket                    |                                         |                | 2    |    |
| 24         | O-ring                    |                                         |                | 2    |    |
| 37         | O-ring                    |                                         |                | 2    |    |
| 38a        | O-ring                    | Diameter: 5,3                           |                | 1    |    |
|            |                           | Material type: EPDM                     |                |      |    |
|            |                           | Thickness: 2,4                          |                |      |    |
| 38         | O-ring                    | Diameter: 16,3                          |                | 1    |    |
|            |                           | Material type: EPDM                     |                |      |    |
|            |                           | Thickness: 2,4                          |                |      |    |
| 38         | O-ring                    | Diameter: 16,3                          |                | 2    |    |
|            |                           | Material type: EPDM                     |                |      |    |
|            |                           | Thickness: 2,4                          |                |      |    |
| 60         | Spring                    |                                         |                | 4    |    |
| 415        | Gasket                    |                                         |                | 2    |    |
| 441b       | Gasket                    | Internal diameter: 49                   |                | 2    |    |
|            |                           | Outer diameter: 92                      |                |      |    |
|            |                           | Thickness: 2                            |                |      |    |
|            | Kit, plug                 | 96511                                   | 1312 1         |      | р  |
| 18         | Air vent screw            |                                         |                | 1    |    |
|            | Spindle                   |                                         |                |      |    |
|            | Plug                      |                                         |                |      |    |
| 25a        | Drain plug                |                                         |                | 1    |    |
| 25         | Plug                      |                                         |                | 1    |    |
| 38a        | O-ring                    | Diameter: 5,3                           |                | 1    |    |
|            | <u> </u>                  | Material type: FKM                      |                |      |    |
|            |                           | Thickness: 2,4                          |                |      |    |
| 38a        | O-ring                    | Diameter: 5,3                           |                | 1    |    |
|            | <u> </u>                  | Material type: EPDM                     |                |      |    |
|            |                           | Thickness: 2,4                          |                |      |    |
| 38         | O-ring                    | Diameter: 16,3                          |                | 1    |    |
|            | - 3                       | Material type: FKM                      |                |      |    |
|            |                           | Thickness: 2,4                          |                |      |    |
| 38         | O-ring                    | Diameter: 16,3                          |                | 2    |    |
|            | - ····g                   | Material type: FKM                      |                |      |    |
|            |                           | Thickness: 2,4                          |                |      |    |
| 38         | O-ring                    | Diameter: 16,3                          |                | 1    |    |
|            |                           | Material type: EPDM                     |                |      |    |
|            |                           | Thickness: 2,4                          |                |      |    |
| 38         | O-ring                    | Diameter: 16,3                          |                | 2    |    |
|            | <del>g</del>              | Material type: EPDM                     |                |      |    |
|            |                           | Thickness: 2,4                          |                |      |    |
|            | Kit, shaft seal HQQE      |                                         | 1844 1         |      | рс |
|            | Emery cloth               | 3001                                    |                | 1    | •  |
|            | Grinding device           |                                         |                | 1    |    |
| 105        | Shaft seal                | Material type: HQQE                     |                | 1    |    |
|            | Kit, wear parts           |                                         | 1824 1         |      | рс |
| 4a         | Intermediate chamber cpl. | 9031                                    | . J <u>.</u> ¬ | 1    |    |
|            | Sand Lifter               |                                         |                |      |    |
|            | Guide cup                 |                                         |                |      |    |
|            | Bearing plate             |                                         |                |      |    |
|            | Guide vane                |                                         |                |      |    |
| 3          | Intermediate chamber      |                                         |                |      |    |
| ა<br>45a   |                           |                                         |                |      |    |
|            | Neck ring cpl.            |                                         |                |      |    |
| 47         | Bearing bush              |                                         |                |      |    |
| $\sim$ r   | Retainer                  |                                         |                |      |    |
| 65         | \\/                       | B 1 (1 B)11054                          |                | _    |    |
| 65<br>26.c | Washer                    | Designation: DIN 125A<br>Thickness: 1,6 |                | 2    |    |