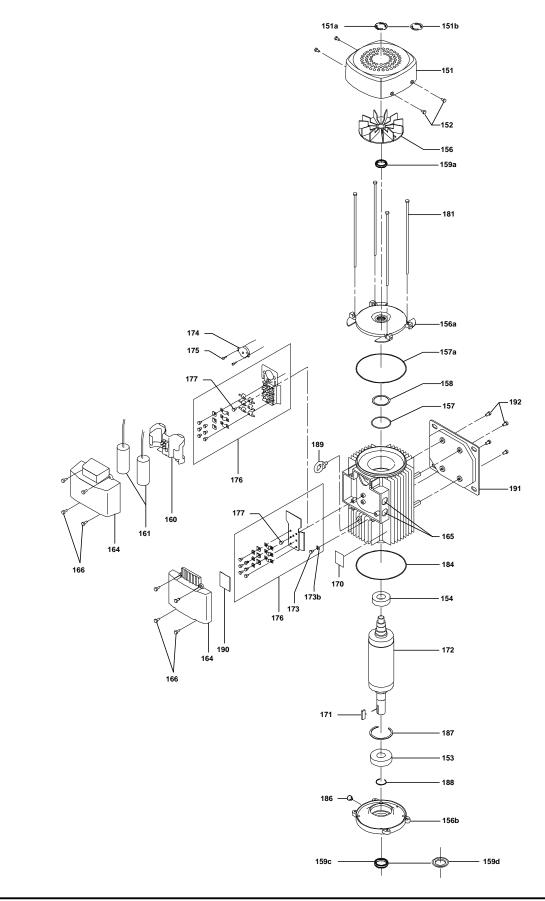

#### **Motor**

The motor is a totally enclosed, fan-cooled motor with principal dimensions to IEC and DIN standards. The motor is flange-mounted with tapped-hole flange (FT).

Motor-mounting designation in accordance with IEC 60034-7: IM B 14 (Code I) / IM 3601 (Code II).

Electrical tolerances comply with IEC 60034.

The motor efficiency is classified as IE3 in accordance with IEC 60034-30-1.

The motor has thermistors (PTC sensors) in the windings in accordance with DIN 44081/DIN 44082. The protection reacts to both slow- and quick-rising temperatures, e.g. constant overload and stalled conditions.

Thermal switches must be connected to an external control circuit in a way which ensures that the automatic reset cannot cause accidents. The motors must be connected to a motor-protective circuit breaker according to local regulations.

The motor can be connected to a variable speed drive for adjustment of pump performance to any duty point. Grundfos CUE offers a range of variable speed drives. Please find more information in Grundfos Product Center.

**Electrical data:** 

Motor standard: IEC
Motor type: 100LC
IE Efficiency class: IE3
Rated power - P2: 3 kW
Power (P2) required by pump: 3 kW
Mains frequency: 50 Hz

Rated voltage: 3 x 220-240D/380-415Y V

Rated current: 11.0/6.30 A Starting current: 840-920 % Cos phi - power factor: 0.87-0.82 Rated speed: 2900-2920 rpm Efficiency: IE3 87,1% Motor efficiency at full load: 87.1 % Motor efficiency at 3/4 load: 88.0 % Motor efficiency at 1/2 load: 87.7 % Number of poles:

Enclosure class (IEC 34-5): 55 Dust/Jetting

Insulation class (IEC 85): F

Others:

Minimum efficiency index, MEI ≥: 0.70
Net weight: 52 kg
Gross weight: 55 kg
Shipping volume: 0.104 m³
Danish VVS No.: 385914030