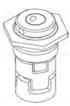

The pump is fitted with a balanced O-ring seal unit with a rigid torque-transmission system. This seal type is assembled in a cartridge unit which makes replacement safe and easy. Due to the balancing, this seal type is suitable for high-pressure applications. The cartridge construction also protects the pump shaft from possible wear from a dynamic O-ring between pump shaft and shaft seal.

Primary seal:

· Rotating seal ring material: silicon carbide (SiC)

**Date:** 16/02/2019

### Qty. | Description

Stationary seat material: silicon carbide (SiC)

This material pairing is used where higher corrosion resistance is required. The high hardness of this material pairing offers good resistance against abrasive particles.

Secondary seal material: EPDM (ethylene-propylene rubber)

EPDM has excellent resistance to hot water. EPDM is not suitable for mineral oils.

The shaft seal is screwed into the pump head.

The chambers and impellers are made of stainless-steel sheet. The chambers are provided with a PTFE neck ring offering improved sealing and high efficiency. The impellers have smooth surfaces, and the shape of the blades ensure a high efficiency.