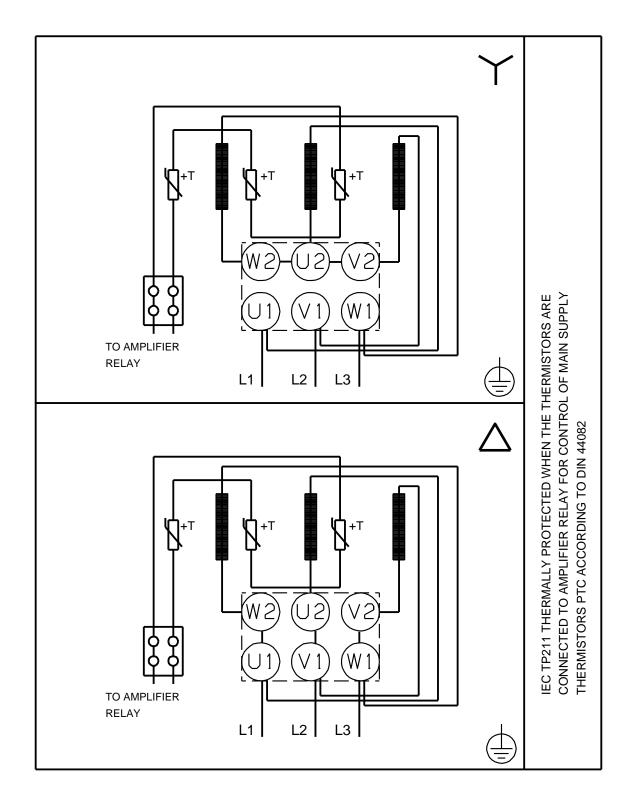

Electrical tolerances comply with IEC 60034.

The motor efficiency is classified as IE3 in accordance with IEC 60034-30-1.

The motor has thermistors (PTC sensors) in the windings in accordance with DIN 44081/DIN 44082. The protection reacts to both slow- and quick-rising temperatures, e.g. constant overload and stalled conditions.

Thermal switches must be connected to an external control circuit in a way which ensures that the automatic reset cannot cause accidents. The motors must be connected to a motor-protective circuit breaker according to local regulations.