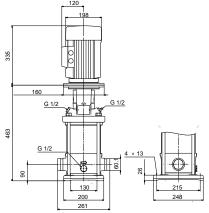

## 96501758 CRN 15-3 A-P-A-E-HQQE 50 Hz

Note! All units are in [mm] unless others are stated. Disclaimer: This simplified dimensional drawing does not show all details.

Date:

16/02/2019

### 96501758 CRN 15-3 A-P-A-E-HQQE 50 Hz

Note! All units are in [mm] unless others are stated.

**Date:** 16/02/2019

( tm069469 for MECR15,20 standard)

**Date:** 16/02/2019

(tm029184 0505)

TM029184

**Date:** 16/02/2019