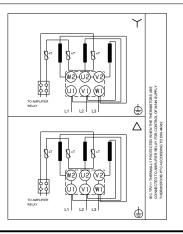

Electrical tolerances comply with IEC 60034.

The motor efficiency is classified as IE3 in accordance with IEC 60034-30-1.

The motor has thermistors (PTC sensors) in the windings in accordance with DIN 44081/DIN 44082. The protection reacts to both slow- and quick-rising temperatures, e.g. constant overload and stalled conditions.

Thermal switches must be connected to an external control circuit in a way which ensures that the automatic reset cannot cause accidents. The motors must be connected to a motor-protective circuit breaker according to local regulations.