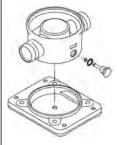

# Spare parts CRN 15-3, Product No. 96501758 Valid from 1.1.2011 (1152)

|   | Pos  | Description  Kit shamber steels | Annotation | Classification Data     | Part no. |   | Uni |
|---|------|---------------------------------|------------|-------------------------|----------|---|-----|
|   | 00   | Kit, chamber stack              |            |                         | 96491761 | 1 | pcs |
|   | 80   | Chamber stack                   |            |                         |          | 1 | 1   |
|   | 3    | Top intermediate chamber        |            |                         |          |   |     |
|   |      | Guide vane                      |            |                         |          |   |     |
|   |      | Cover plate                     |            |                         |          |   |     |
|   | 3    | Intermediate chamber            |            |                         |          |   |     |
|   | 4a   | Intermediate chamber cpl.       |            |                         |          |   |     |
|   |      | Sand Lifter                     |            |                         |          |   |     |
|   |      | Guide cup                       |            |                         |          |   |     |
|   |      | Bearing plate                   |            |                         |          |   |     |
|   |      | Guide vane                      |            |                         |          |   |     |
|   | 3    | Intermediate chamber            |            |                         |          |   |     |
|   | 45a  | Neck ring cpl.                  |            |                         |          |   |     |
|   | 47   | Bearing bush                    |            |                         |          |   |     |
|   | 65   | Retainer                        |            |                         |          |   |     |
|   | 4    | Intermediate chamber cpl.       |            |                         |          |   |     |
|   | 3    | Intermediate chamber            |            |                         |          |   |     |
|   | 45a  | Neck ring cpl.                  |            |                         |          |   |     |
|   | 65   | Retainer                        |            |                         |          |   |     |
|   | 26a  | Strap cpl.                      |            |                         |          |   |     |
|   | 26.c | Washer                          |            | Designation: DIN 125A   |          |   |     |
|   |      |                                 |            | Thickness: 1,6          |          |   |     |
|   | 26.b | Hex head screw                  |            | ·                       |          |   |     |
|   | 44b  | Inlet part                      |            |                         |          |   |     |
|   | 44a  | Inlet part cpl.                 |            |                         |          |   |     |
|   | 45a  | Neck ring cpl.                  |            |                         |          |   |     |
|   | 65   | Retainer                        |            |                         |          |   |     |
|   | 47   | Bearing ring                    |            |                         |          |   |     |
|   | 49   | Impeller cpl.                   |            |                         |          |   |     |
|   | 49c  | Wear ring                       |            |                         |          |   |     |
|   | 49   | Impeller                        |            |                         |          |   |     |
|   | 51   | Shaft, spline, cpl.             |            |                         |          |   |     |
|   | 01   | Bar                             |            |                         |          |   |     |
|   | 62   | Stop ring                       |            |                         |          |   |     |
|   | 64d  | Spacing bush                    |            |                         |          |   |     |
|   | 64c  | Spacing bush                    |            | Length (mm): 12.7       |          |   |     |
|   | 64a  | Spacing pipe Spacing pipe       |            | Internal diameter: 17,5 |          |   |     |
|   | 04a  | Spacing pipe                    |            | Length (mm): 17         |          |   |     |
|   | 64   | Spacing pipe                    |            | Length (mm): 43.6       |          |   |     |
|   | 64   |                                 |            | Lengin (mm). 43.6       |          |   |     |
|   | 66   | Wedge lock washer               |            | Thursday NAO            |          |   |     |
|   | 67   | Lock nut                        |            | Thread: M8              |          |   |     |
|   | 69   | Spacing bush                    |            |                         | 00544050 |   |     |
| • |      | Kit, coupling                   |            |                         | 96511350 |   | pcs |
|   |      | Adjusting fork                  |            | B : // BD1040           |          | 1 |     |
|   | 9    | Hex socket head cap screw       |            | Designation: DIN 912    |          | 4 | 1   |
|   |      |                                 |            | Length (mm): 25         |          |   |     |
|   |      |                                 |            | Thread: M8              |          |   | _   |
|   | 10a  | Coupling half                   |            |                         |          |   | 2   |
|   | 10   | Shaft pin                       |            | Diameter: 5             |          | 1 | 1   |
|   |      |                                 |            | Length (mm): 26         |          |   |     |
|   |      | Kit, coupling guard             |            |                         | 96509612 | 1 | pc  |
|   | 7.a  | Combi Slot Torx screw           |            |                         |          | 4 | 1   |
|   | 7    | Coupling guard                  |            |                         |          | 2 | 2   |

| Pos        | Description               | Annotation Classification Data Part r   |                | ⊋ty. |    |
|------------|---------------------------|-----------------------------------------|----------------|------|----|
|            | Kit, gaskets              | 96509                                   | 9609 1         |      | pc |
|            | Gasket                    |                                         |                | 2    |    |
| 24         | O-ring                    |                                         |                | 2    |    |
| 37         | O-ring                    |                                         |                | 2    |    |
| 38a        | O-ring                    | Diameter: 5,3                           |                | 1    |    |
|            |                           | Material type: EPDM                     |                |      |    |
|            |                           | Thickness: 2,4                          |                |      |    |
| 38         | O-ring                    | Diameter: 16,3                          |                | 1    |    |
|            |                           | Material type: EPDM                     |                |      |    |
|            |                           | Thickness: 2,4                          |                |      |    |
| 38         | O-ring                    | Diameter: 16,3                          |                | 2    |    |
|            |                           | Material type: EPDM                     |                |      |    |
|            |                           | Thickness: 2,4                          |                |      |    |
| 60         | Spring                    |                                         |                | 4    |    |
| 415        | Gasket                    |                                         |                | 2    |    |
| 441b       | Gasket                    | Internal diameter: 49                   |                | 2    |    |
|            |                           | Outer diameter: 92                      |                |      |    |
|            |                           | Thickness: 2                            |                |      |    |
|            | Kit, plug                 | 96511                                   | 1312 1         |      | р  |
| 18         | Air vent screw            |                                         |                | 1    |    |
|            | Spindle                   |                                         |                |      |    |
|            | Plug                      |                                         |                |      |    |
| 25a        | Drain plug                |                                         |                | 1    |    |
| 25         | Plug                      |                                         |                | 1    |    |
| 38a        | O-ring                    | Diameter: 5,3                           |                | 1    |    |
|            | <u> </u>                  | Material type: FKM                      |                |      |    |
|            |                           | Thickness: 2,4                          |                |      |    |
| 38a        | O-ring                    | Diameter: 5,3                           |                | 1    |    |
|            | <u> </u>                  | Material type: EPDM                     |                |      |    |
|            |                           | Thickness: 2,4                          |                |      |    |
| 38         | O-ring                    | Diameter: 16,3                          |                | 1    |    |
|            | - 3                       | Material type: FKM                      |                |      |    |
|            |                           | Thickness: 2,4                          |                |      |    |
| 38         | O-ring                    | Diameter: 16,3                          |                | 2    |    |
|            | - ····g                   | Material type: FKM                      |                |      |    |
|            |                           | Thickness: 2,4                          |                |      |    |
| 38         | O-ring                    | Diameter: 16,3                          |                | 1    |    |
|            |                           | Material type: EPDM                     |                |      |    |
|            |                           | Thickness: 2,4                          |                |      |    |
| 38         | O-ring                    | Diameter: 16,3                          |                | 2    |    |
|            | <del>g</del>              | Material type: EPDM                     |                |      |    |
|            |                           | Thickness: 2,4                          |                |      |    |
|            | Kit, shaft seal HQQE      |                                         | 1844 1         |      | рс |
|            | Emery cloth               | 3001                                    |                | 1    | •  |
|            | Grinding device           |                                         |                | 1    |    |
| 105        | Shaft seal                | Material type: HQQE                     |                | 1    |    |
|            | Kit, wear parts           |                                         | 1824 1         |      | рс |
| 4a         | Intermediate chamber cpl. | 9031                                    | . J <u>.</u> ¬ | 1    |    |
|            | Sand Lifter               |                                         |                |      |    |
|            | Guide cup                 |                                         |                |      |    |
|            | Bearing plate             |                                         |                |      |    |
|            | Guide vane                |                                         |                |      |    |
| 3          | Intermediate chamber      |                                         |                |      |    |
| ა<br>45a   |                           |                                         |                |      |    |
|            | Neck ring cpl.            |                                         |                |      |    |
| 47         | Bearing bush              |                                         |                |      |    |
| $\sim$ r   | Retainer                  |                                         |                |      |    |
| 65         | \\/                       | B 1 (1 B)11054                          |                | _    |    |
| 65<br>26.c | Washer                    | Designation: DIN 125A<br>Thickness: 1,6 |                | 2    |    |