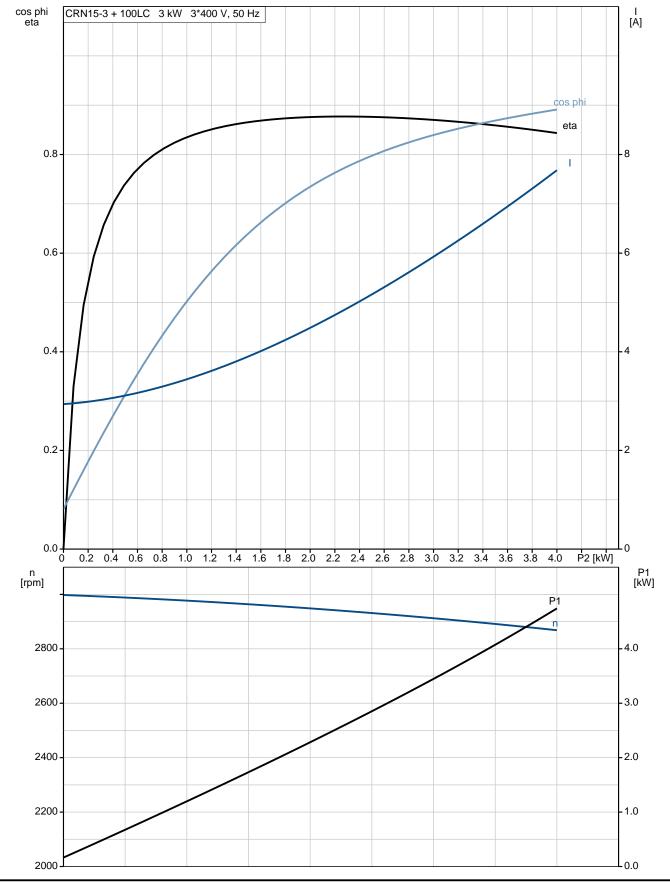

### Qty. | Description

Technical:

Pump speed on which pump data are based: 2902 rpm

Rated flow: 17 m³/h
Rated head: 33.2 m
Pump orientation: Vertical
Shaft seal arrangement: Single
Code for shaft seal: HQQE
Approvals on nameplate: CE, EAC,ACS
Curve tolerance: ISO9906:2012 3B

**Electrical data:** 

Motor standard: IEC
Motor type: 100LC
IE Efficiency class: IE3
Rated power - P2: 3 kW
Power (P2) required by pump: 3 kW
Mains frequency: 50 Hz

Rated voltage: 3 x 220-240D/380-415Y V

Rated current: 11.0/6.30 A Starting current: 840-920 % Cos phi - power factor: 0.87-0.82 Rated speed: 2900-2920 rpm Efficiency: IE3 87,1% Motor efficiency at full load: 87.1 % Motor efficiency at 3/4 load: 88.0 % Motor efficiency at 1/2 load: 87.7 % Number of poles: