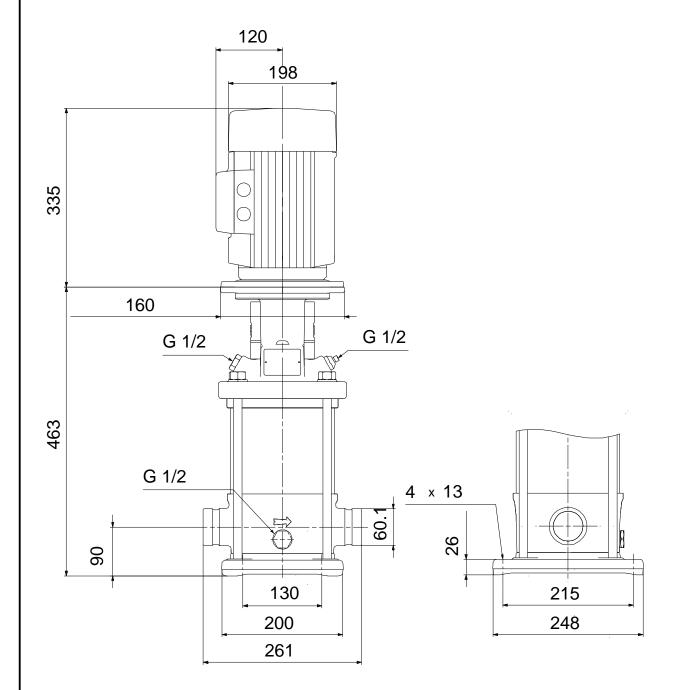

## 96501758 CRN 15-3 A-P-A-E-HQQE 50 Hz

Note! All units are in [mm] unless others are stated. Disclaimer: This simplified dimensional drawing does not show all details.

Date:

16/02/2019

### 96501758 CRN 15-3 A-P-A-E-HQQE 50 Hz

Note! All units are in [mm] unless others are stated.

**Date:** 16/02/2019

( tm069469 for MECR15,20 standard)

**Date:** 16/02/2019

(tm029184 0505)

TM029184

**Date:** 16/02/2019