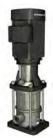

**Date:** 16/02/2019

Qty. | Description

1 | CRN 15-3 A-P-A-E-HQQE

Product No.: 96501758

Vertical, multistage centrifugal pump with inlet and outlet ports on same the level (inline). Pump materials in contact with the liquid are in high-grade stainless steel. A cartridge shaft seal ensures high reliability, safe handling, and easy access and service. Power transmission is via a rigid split coupling. Pipe connection is via PJE (Victaulic®) couplings.

The pump is fitted with a 3-phase, fan-cooled asynchronous motor.