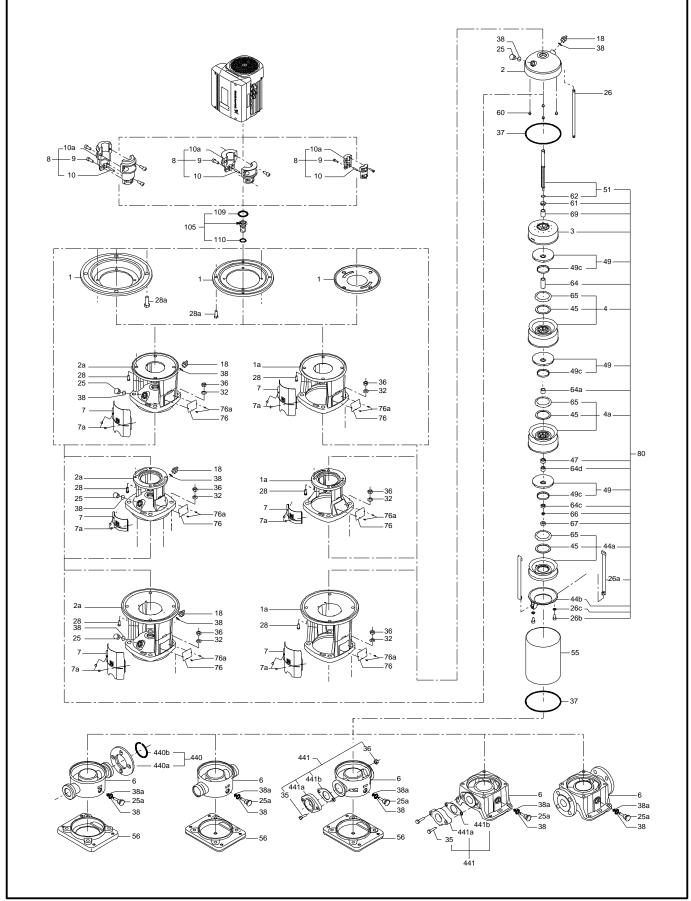

# Spare parts CRN 15-4, Product No. 96501961 Valid from 1.1.2011 (1152)

| Pos  | Description  Kit, chamber stack | Aimotation | Classification Data     | <b>Part no.</b> 96491762 | Qty. | <b>U</b> |
|------|---------------------------------|------------|-------------------------|--------------------------|------|----------|
| 80   | Chamber stack                   |            |                         | 90491702                 |      |          |
|      |                                 |            |                         |                          | 1    |          |
| 3    | Top intermediate chamber        |            |                         |                          |      |          |
|      | Guide vane                      |            |                         |                          |      |          |
| 2    | Cover plate                     |            |                         |                          |      |          |
| 3    | Intermediate chamber            |            |                         |                          |      |          |
| 4a   | Intermediate chamber cpl.       |            |                         |                          |      |          |
|      | Sand Lifter                     |            |                         |                          |      |          |
|      | Guide cup                       |            |                         |                          |      |          |
|      | Bearing plate                   |            |                         |                          |      |          |
|      | Guide vane                      |            |                         |                          |      |          |
| 3    | Intermediate chamber            |            |                         |                          |      |          |
| 45a  | Neck ring cpl.                  |            |                         |                          |      |          |
| 47   | Bearing bush                    |            |                         |                          |      |          |
| 65   | Retainer                        |            |                         |                          |      |          |
| 4    | Intermediate chamber cpl.       |            |                         |                          |      |          |
| 3    | Intermediate chamber            |            |                         |                          |      |          |
| 45a  | Neck ring cpl.                  |            |                         |                          |      |          |
| 65   | Retainer                        |            |                         |                          |      |          |
| 26a  | Strap cpl.                      |            |                         |                          |      |          |
| 26.c | Washer                          |            | Designation: DIN 125A   |                          |      |          |
|      |                                 |            | Thickness: 1,6          |                          |      |          |
| 26.b | Hex head screw                  |            | ·                       |                          |      |          |
| 44b  | Inlet part                      |            |                         |                          |      |          |
| 44a  | Inlet part cpl.                 |            |                         |                          |      |          |
| 45a  | Neck ring cpl.                  |            |                         |                          |      |          |
| 65   | Retainer                        |            |                         |                          |      |          |
| 47   | Bearing ring                    |            |                         |                          |      |          |
| 49   | Impeller cpl.                   |            |                         |                          |      |          |
| 49c  | Wear ring                       |            |                         |                          |      |          |
| 49   | Impeller                        |            |                         |                          |      |          |
| 51   | Shaft, spline, cpl.             |            |                         |                          |      |          |
| 01   | Bar                             |            |                         |                          |      |          |
| 62   | Stop ring                       |            |                         |                          |      |          |
| 64d  | Spacing bush                    |            |                         |                          |      |          |
| 64c  | Spacing bush                    |            | Longth (mm), 12.7       |                          |      |          |
|      |                                 |            | Length (mm): 12.7       |                          |      |          |
| 64b  | Spacing bush Spacing pipe       |            | Length (mm): 5.00       |                          |      |          |
| 64a  | Spacing pipe                    |            | Internal diameter: 17,5 |                          |      |          |
| C 4  | On a site or other              |            | Length (mm): 17         |                          |      |          |
| 64   | Spacing pipe                    |            | Length (mm): 43.6       |                          |      |          |
| 66   | Wedge lock washer               |            | TI 1.500                |                          |      |          |
| 67   | Lock nut                        |            | Thread: M8              |                          |      |          |
| 69   | Spacing bush                    |            |                         |                          |      |          |
|      | Kit, coupling                   |            |                         | 96511350                 |      | р        |
|      | Adjusting fork                  |            |                         |                          | 1    |          |
| 9    | Hex socket head cap screw       |            | Designation: DIN 912    |                          | 4    | ٢        |
|      |                                 |            | Length (mm): 25         |                          |      |          |
|      |                                 |            | Thread: M8              |                          |      |          |
| 10a  | Coupling half                   |            |                         |                          | 2    | <u>.</u> |
| 10   | Shaft pin                       |            | Diameter: 5             |                          | 1    |          |
|      |                                 |            | Length (mm): 26         |                          |      |          |
|      | Kit, coupling guard             |            |                         | 96509612                 | 1    | р        |
| 7.a  | Combi Slot Torx screw           |            |                         |                          | 4    |          |

| Pos  | Description               | Annotation Classification Data | Part no. | Qty | . Un       |
|------|---------------------------|--------------------------------|----------|-----|------------|
| 7    | Coupling guard            |                                |          |     | 2          |
|      | Kit, gaskets              |                                | 96509609 | 1   | pc         |
|      | Gasket                    |                                |          |     | 2          |
| 24   | O-ring                    |                                |          |     | 2          |
| 37   | O-ring                    |                                |          |     | 2          |
| 38a  | O-ring                    | Diameter: 5,3                  |          |     | 1          |
|      |                           | Material type: EPDM            |          |     |            |
|      |                           | Thickness: 2,4                 |          |     |            |
| 20   | O win a                   |                                |          |     | 4          |
| 38   | O-ring                    | Diameter: 16,3                 |          |     | 1          |
|      |                           | Material type: EPDM            |          |     |            |
|      |                           | Thickness: 2,4                 |          |     |            |
| 38   | O-ring                    | Diameter: 16,3                 |          |     | 2          |
|      |                           | Material type: EPDM            |          |     |            |
|      |                           | Thickness: 2,4                 |          |     |            |
| 60   | Spring                    |                                |          |     | 4          |
| 415  | Gasket                    |                                |          |     | 2          |
| 441b | Gasket                    | Internal diameter: 49          |          |     | 2          |
| 4410 | Gasket                    | Outer diameter: 92             |          |     | _          |
|      |                           |                                |          |     |            |
|      |                           | Thickness: 2                   |          |     |            |
|      | Kit, plug                 |                                | 96511312 | 1   | рс         |
| 18   | Air vent screw            |                                |          |     | 1          |
|      | Spindle                   |                                |          |     |            |
|      | Plug                      |                                |          |     |            |
| 25a  | Drain plug                |                                |          |     | 1          |
| 25   | Plug                      |                                |          |     | 1          |
| 38a  | O-ring                    | Diameter: 5,3                  |          |     | 1          |
| Soa  | O-ning                    |                                |          |     | 1          |
|      |                           | Material type: FKM             |          |     |            |
|      |                           | Thickness: 2,4                 |          |     |            |
| 38a  | O-ring                    | Diameter: 5,3                  |          |     | 1          |
|      |                           | Material type: EPDM            |          |     |            |
|      |                           | Thickness: 2,4                 |          |     |            |
| 38   | O-ring                    | Diameter: 16,3                 |          |     | 1          |
|      |                           | Material type: FKM             |          |     |            |
|      |                           | Thickness: 2,4                 |          |     |            |
| 38   | O ring                    | Diameter: 16,3                 |          |     | 2          |
| 30   | O-ring                    |                                |          |     | _          |
|      |                           | Material type: FKM             |          |     |            |
|      |                           | Thickness: 2,4                 |          |     |            |
| 38   | O-ring                    | Diameter: 16,3                 |          |     | 1          |
|      |                           | Material type: EPDM            |          |     |            |
|      |                           | Thickness: 2,4                 |          |     |            |
| 38   | O-ring                    | Diameter: 16,3                 |          |     | 2          |
|      | - <del>J</del>            | Material type: EPDM            |          |     |            |
|      |                           | Thickness: 2,4                 |          |     |            |
|      | Vit. aboft and HOOF       | HIICKHUSS. Z,4                 | 06544044 | 1   | <b>-</b> - |
|      | Kit, shaft seal HQQE      |                                | 96511844 | 1   | pc         |
|      | Emery cloth               |                                |          |     | 1          |
|      | Grinding device           |                                |          |     | 1          |
| 105  | Shaft seal                | Material type: HQQE            |          |     | 1          |
|      | Kit, wear parts           |                                | 96511824 | 1   | рс         |
| 4a   | Intermediate chamber cpl. |                                |          |     | 1          |
|      | Sand Lifter               |                                |          |     |            |
|      | Guide cup                 |                                |          |     |            |
|      | Bearing plate             |                                |          |     |            |
|      |                           |                                |          |     |            |
|      | Guide vane                |                                |          |     |            |
| 3    | Intermediate chamber      |                                |          |     |            |
| 45a  | Neck ring cpl.            |                                |          |     |            |
| 47   | Bearing bush              |                                |          |     |            |
| 65   | Retainer                  |                                |          |     |            |
| 20   | Washer                    | Designation: DIN 125A          |          |     | 2          |
| 26.c |                           |                                |          |     |            |

|             | Description  Hey hard corous  | Annotation Classification Data Part no. Qty | <b>ر. U</b> |
|-------------|-------------------------------|---------------------------------------------|-------------|
| 26.b        | Hex head screw                |                                             | 2           |
| 45a         | Neck ring cpl.                |                                             | 5           |
| 47          | Bearing ring                  |                                             | 1           |
| 49c         | Wear ring                     |                                             | 6           |
| 62          | Retaining ring                |                                             | 1           |
| 64d         | Spacing bush                  |                                             | 1           |
| 64c         | Spacing pipe                  | Length (mm): 12.7                           | 1           |
| 64b         | Spacing bush                  | Length (mm): 5.00                           | 1           |
| 64a         | Spacing pipe                  | Internal diameter: 17,5                     | 1           |
|             |                               | Length (mm): 17                             |             |
| 65          | Retainer                      |                                             | 5           |
| 66          | Wedge lock washer             |                                             | 1           |
| 67          | Lock nut                      | Thread: M8                                  | 1           |
|             | Motor                         | 85903740 1                                  | р           |
|             | Kit, bearing cpl.             | 96279802                                    |             |
| 111         | Ball bearing                  | Designation: 6206.2Z.C3.SYN                 | •           |
| 153         | Angular-contact bearing       | 2001griduori. 0200.22.00.0111               |             |
| 157         | <u> </u>                      | Diameter: 62                                |             |
| 137         | O-ring                        |                                             |             |
|             |                               | Material type: NBR                          |             |
| 450         | Marra di con alc              | Thickness: 3                                |             |
| 158         | Waved washer                  |                                             |             |
|             | Kit, end shield               | 96279790                                    | 1           |
| 156a        | End shield                    |                                             |             |
| 157         | O-ring                        | Diameter: 62                                |             |
|             |                               | Material type: NBR                          |             |
|             |                               | Thickness: 3                                |             |
| 158         | Waved washer                  |                                             |             |
| 159a        | Seal ring                     |                                             |             |
|             | Kit, eyebolt                  | 96279825                                    | 1           |
| 189         | Eyebolt                       |                                             |             |
| .00         | Kit, fan                      | 96279758                                    | 1           |
| 156         | Fan                           | 00210100                                    | •           |
| 159c        | Seal ring                     |                                             |             |
| 159a        | Seal ring                     |                                             |             |
| 159a        | <u> </u>                      | 0007070                                     | 4           |
| 4546        | Kit, fan cover                | 96279756                                    | 1           |
| 151b        | Label                         |                                             |             |
| 151         | Fan cover                     |                                             |             |
| 152         | Pan head thread forming screw |                                             |             |
|             | Kit, flange                   | 96279779                                    | 1           |
| 156b        | Flange                        |                                             |             |
| 159.c       | Seal ring                     |                                             |             |
| 186         | Drain plug                    |                                             |             |
|             | Kit, shaft seal               | 96279763                                    | 1           |
| 159c        | Seal ring                     |                                             |             |
| 159a        | Seal ring                     |                                             |             |
|             | Kit, staybolts                | 96279793                                    | 1           |
| 181         | Pan head staybolt             | 332, 0, 00                                  |             |
|             | Kit, terminal board           | 96279769                                    | 1           |
| 173a        | Base                          | 50219109                                    | •           |
| 173a<br>173 |                               | Designation: COMPLEODY TOP                  |             |
|             | Pan head thread forming screw | Designation: COMBLTORX T25                  |             |
| 176         | Slot cheese head screw        | Designation: COMBI TORX T25                 |             |
|             |                               | Length (mm): 10                             |             |
|             |                               | Thread: M5                                  |             |
| 176         | Terminal                      |                                             |             |
| 176         | Connecting piece              |                                             |             |
| 176         | Wire clamp                    |                                             |             |
| 176         | Terminal board                |                                             |             |
| 177         | Pan head screw                |                                             |             |
|             | Kit, terminal box             | 96279772                                    |             |