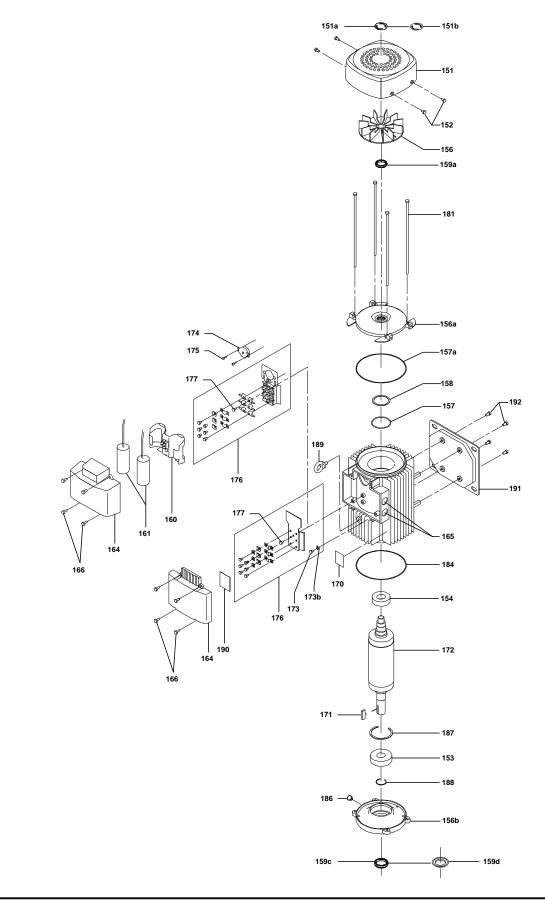

# Spare parts CRN 15-4, Product No. 96501961 Valid from 1.1.2011 (1152)

| Pos  | Description  Kit, chamber stack | Aimotation | Classification Data     | <b>Part no.</b> 96491762 | Qty. | <b>U</b> |
|------|---------------------------------|------------|-------------------------|--------------------------|------|----------|
| 80   | Chamber stack                   |            |                         | 90491702                 |      |          |
|      |                                 |            |                         |                          | 1    |          |
| 3    | Top intermediate chamber        |            |                         |                          |      |          |
|      | Guide vane                      |            |                         |                          |      |          |
| 2    | Cover plate                     |            |                         |                          |      |          |
| 3    | Intermediate chamber            |            |                         |                          |      |          |
| 4a   | Intermediate chamber cpl.       |            |                         |                          |      |          |
|      | Sand Lifter                     |            |                         |                          |      |          |
|      | Guide cup                       |            |                         |                          |      |          |
|      | Bearing plate                   |            |                         |                          |      |          |
|      | Guide vane                      |            |                         |                          |      |          |
| 3    | Intermediate chamber            |            |                         |                          |      |          |
| 45a  | Neck ring cpl.                  |            |                         |                          |      |          |
| 47   | Bearing bush                    |            |                         |                          |      |          |
| 65   | Retainer                        |            |                         |                          |      |          |
| 4    | Intermediate chamber cpl.       |            |                         |                          |      |          |
| 3    | Intermediate chamber            |            |                         |                          |      |          |
| 45a  | Neck ring cpl.                  |            |                         |                          |      |          |
| 65   | Retainer                        |            |                         |                          |      |          |
| 26a  | Strap cpl.                      |            |                         |                          |      |          |
| 26.c | Washer                          |            | Designation: DIN 125A   |                          |      |          |
|      |                                 |            | Thickness: 1,6          |                          |      |          |
| 26.b | Hex head screw                  |            | ·                       |                          |      |          |
| 44b  | Inlet part                      |            |                         |                          |      |          |
| 44a  | Inlet part cpl.                 |            |                         |                          |      |          |
| 45a  | Neck ring cpl.                  |            |                         |                          |      |          |
| 65   | Retainer                        |            |                         |                          |      |          |
| 47   | Bearing ring                    |            |                         |                          |      |          |
| 49   | Impeller cpl.                   |            |                         |                          |      |          |
| 49c  | Wear ring                       |            |                         |                          |      |          |
| 49   | Impeller                        |            |                         |                          |      |          |
| 51   | Shaft, spline, cpl.             |            |                         |                          |      |          |
| 01   | Bar                             |            |                         |                          |      |          |
| 62   | Stop ring                       |            |                         |                          |      |          |
| 64d  | Spacing bush                    |            |                         |                          |      |          |
| 64c  | Spacing bush                    |            | Longth (mm), 12.7       |                          |      |          |
|      |                                 |            | Length (mm): 12.7       |                          |      |          |
| 64b  | Spacing bush Spacing pipe       |            | Length (mm): 5.00       |                          |      |          |
| 64a  | Spacing pipe                    |            | Internal diameter: 17,5 |                          |      |          |
| C 4  | On a site or other              |            | Length (mm): 17         |                          |      |          |
| 64   | Spacing pipe                    |            | Length (mm): 43.6       |                          |      |          |
| 66   | Wedge lock washer               |            | TI 1.500                |                          |      |          |
| 67   | Lock nut                        |            | Thread: M8              |                          |      |          |
| 69   | Spacing bush                    |            |                         |                          |      |          |
|      | Kit, coupling                   |            |                         | 96511350                 |      | р        |
|      | Adjusting fork                  |            |                         |                          | 1    |          |
| 9    | Hex socket head cap screw       |            | Designation: DIN 912    |                          | 4    | ٢        |
|      |                                 |            | Length (mm): 25         |                          |      |          |
|      |                                 |            | Thread: M8              |                          |      |          |
| 10a  | Coupling half                   |            |                         |                          | 2    | <u>.</u> |
| 10   | Shaft pin                       |            | Diameter: 5             |                          | 1    |          |
|      |                                 |            | Length (mm): 26         |                          |      |          |
|      | Kit, coupling guard             |            |                         | 96509612                 | 1    | р        |
| 7.a  | Combi Slot Torx screw           |            |                         |                          | 4    |          |

| Pos  | Description               | Annotation Classification Data | Part no. | Qty | . Un       |
|------|---------------------------|--------------------------------|----------|-----|------------|
| 7    | Coupling guard            |                                |          |     | 2          |
|      | Kit, gaskets              |                                | 96509609 | 1   | pc         |
|      | Gasket                    |                                |          |     | 2          |
| 24   | O-ring                    |                                |          |     | 2          |
| 37   | O-ring                    |                                |          |     | 2          |
| 38a  | O-ring                    | Diameter: 5,3                  |          |     | 1          |
|      |                           | Material type: EPDM            |          |     |            |
|      |                           | Thickness: 2,4                 |          |     |            |
| 20   | O win a                   |                                |          |     | 4          |
| 38   | O-ring                    | Diameter: 16,3                 |          |     | 1          |
|      |                           | Material type: EPDM            |          |     |            |
|      |                           | Thickness: 2,4                 |          |     |            |
| 38   | O-ring                    | Diameter: 16,3                 |          |     | 2          |
|      |                           | Material type: EPDM            |          |     |            |
|      |                           | Thickness: 2,4                 |          |     |            |
| 60   | Spring                    |                                |          |     | 4          |
| 415  | Gasket                    |                                |          |     | 2          |
| 441b | Gasket                    | Internal diameter: 49          |          |     | 2          |
| 4410 | Gasket                    | Outer diameter: 92             |          |     | _          |
|      |                           |                                |          |     |            |
|      |                           | Thickness: 2                   |          |     |            |
|      | Kit, plug                 |                                | 96511312 | 1   | рс         |
| 18   | Air vent screw            |                                |          |     | 1          |
|      | Spindle                   |                                |          |     |            |
|      | Plug                      |                                |          |     |            |
| 25a  | Drain plug                |                                |          |     | 1          |
| 25   | Plug                      |                                |          |     | 1          |
| 38a  | O-ring                    | Diameter: 5,3                  |          |     | 1          |
| Soa  | O-ning                    |                                |          |     | 1          |
|      |                           | Material type: FKM             |          |     |            |
|      |                           | Thickness: 2,4                 |          |     |            |
| 38a  | O-ring                    | Diameter: 5,3                  |          |     | 1          |
|      |                           | Material type: EPDM            |          |     |            |
|      |                           | Thickness: 2,4                 |          |     |            |
| 38   | O-ring                    | Diameter: 16,3                 |          |     | 1          |
|      |                           | Material type: FKM             |          |     |            |
|      |                           | Thickness: 2,4                 |          |     |            |
| 38   | O ring                    | Diameter: 16,3                 |          |     | 2          |
| 30   | O-ring                    |                                |          |     | _          |
|      |                           | Material type: FKM             |          |     |            |
|      |                           | Thickness: 2,4                 |          |     |            |
| 38   | O-ring                    | Diameter: 16,3                 |          |     | 1          |
|      |                           | Material type: EPDM            |          |     |            |
|      |                           | Thickness: 2,4                 |          |     |            |
| 38   | O-ring                    | Diameter: 16,3                 |          |     | 2          |
|      | - <del>J</del>            | Material type: EPDM            |          |     |            |
|      |                           | Thickness: 2,4                 |          |     |            |
|      | Vit. aboft and HOOF       | HIICKHUSS. Z,4                 | 06544044 | 1   | <b>-</b> - |
|      | Kit, shaft seal HQQE      |                                | 96511844 | 1   | pc         |
|      | Emery cloth               |                                |          |     | 1          |
|      | Grinding device           |                                |          |     | 1          |
| 105  | Shaft seal                | Material type: HQQE            |          |     | 1          |
|      | Kit, wear parts           |                                | 96511824 | 1   | рс         |
| 4a   | Intermediate chamber cpl. |                                |          |     | 1          |
|      | Sand Lifter               |                                |          |     |            |
|      | Guide cup                 |                                |          |     |            |
|      | Bearing plate             |                                |          |     |            |
|      |                           |                                |          |     |            |
|      | Guide vane                |                                |          |     |            |
| 3    | Intermediate chamber      |                                |          |     |            |
| 45a  | Neck ring cpl.            |                                |          |     |            |
| 47   | Bearing bush              |                                |          |     |            |
| 65   | Retainer                  |                                |          |     |            |
| 20   | Washer                    | Designation: DIN 125A          |          |     | 2          |
| 26.c |                           |                                |          |     |            |

|             | Description  Hey hard corous  | Annotation Classification Data Part no. Qty | <b>ر. U</b> |
|-------------|-------------------------------|---------------------------------------------|-------------|
| 26.b        | Hex head screw                |                                             | 2           |
| 45a         | Neck ring cpl.                |                                             | 5           |
| 47          | Bearing ring                  |                                             | 1           |
| 49c         | Wear ring                     |                                             | 6           |
| 62          | Retaining ring                |                                             | 1           |
| 64d         | Spacing bush                  |                                             | 1           |
| 64c         | Spacing pipe                  | Length (mm): 12.7                           | 1           |
| 64b         | Spacing bush                  | Length (mm): 5.00                           | 1           |
| 64a         | Spacing pipe                  | Internal diameter: 17,5                     | 1           |
|             |                               | Length (mm): 17                             |             |
| 65          | Retainer                      |                                             | 5           |
| 66          | Wedge lock washer             |                                             | 1           |
| 67          | Lock nut                      | Thread: M8                                  | 1           |
|             | Motor                         | 85903740 1                                  | р           |
|             | Kit, bearing cpl.             | 96279802                                    |             |
| 111         | Ball bearing                  | Designation: 6206.2Z.C3.SYN                 | •           |
| 153         | Angular-contact bearing       | 2001griduori. 0200.22.00.0111               |             |
| 157         | <u> </u>                      | Diameter: 62                                |             |
| 137         | O-ring                        |                                             |             |
|             |                               | Material type: NBR                          |             |
| 450         | Marra di con alc              | Thickness: 3                                |             |
| 158         | Waved washer                  |                                             |             |
|             | Kit, end shield               | 96279790                                    | 1           |
| 156a        | End shield                    |                                             |             |
| 157         | O-ring                        | Diameter: 62                                |             |
|             |                               | Material type: NBR                          |             |
|             |                               | Thickness: 3                                |             |
| 158         | Waved washer                  |                                             |             |
| 159a        | Seal ring                     |                                             |             |
|             | Kit, eyebolt                  | 96279825                                    | 1           |
| 189         | Eyebolt                       |                                             |             |
| .00         | Kit, fan                      | 96279758                                    | 1           |
| 156         | Fan                           | 00210100                                    | •           |
| 159c        | Seal ring                     |                                             |             |
| 159a        | Seal ring                     |                                             |             |
| 159a        | <u> </u>                      | 0007070                                     | 4           |
| 4546        | Kit, fan cover                | 96279756                                    | 1           |
| 151b        | Label                         |                                             |             |
| 151         | Fan cover                     |                                             |             |
| 152         | Pan head thread forming screw |                                             |             |
|             | Kit, flange                   | 96279779                                    | 1           |
| 156b        | Flange                        |                                             |             |
| 159.c       | Seal ring                     |                                             |             |
| 186         | Drain plug                    |                                             |             |
|             | Kit, shaft seal               | 96279763                                    | 1           |
| 159c        | Seal ring                     |                                             |             |
| 159a        | Seal ring                     |                                             |             |
|             | Kit, staybolts                | 96279793                                    | 1           |
| 181         | Pan head staybolt             | 332, 0, 00                                  |             |
|             | Kit, terminal board           | 96279769                                    | 1           |
| 173a        | Base                          | 50219109                                    | •           |
| 173a<br>173 |                               | Designation: COMPLEODY TOP                  |             |
|             | Pan head thread forming screw | Designation: COMBLTORX T25                  |             |
| 176         | Slot cheese head screw        | Designation: COMBI TORX T25                 |             |
|             |                               | Length (mm): 10                             |             |
|             |                               | Thread: M5                                  |             |
| 176         | Terminal                      |                                             |             |
| 176         | Connecting piece              |                                             |             |
| 176         | Wire clamp                    |                                             |             |
| 176         | Terminal board                |                                             |             |
| 177         | Pan head screw                |                                             |             |
|             | Kit, terminal box             | 96279772                                    |             |