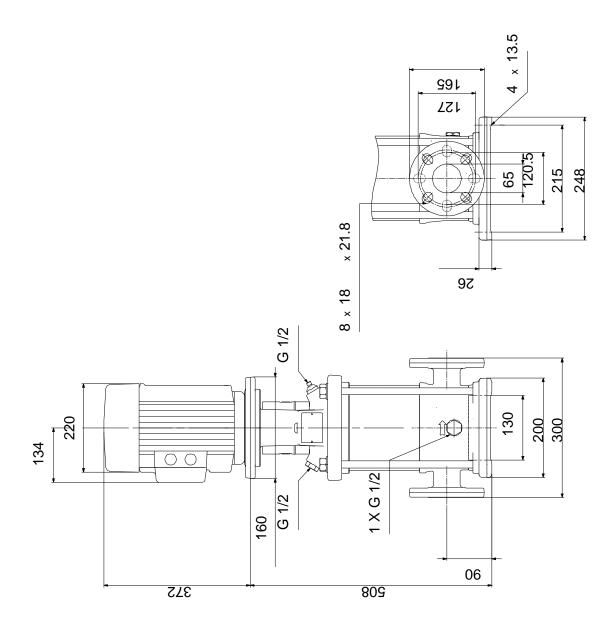

# 96501961 CRN 15-4 A-FGJ-A-E-HQQE 50 Hz

Note! All units are in [mm] unless others are stated. Disclaimer: This simplified dimensional drawing does not show all details.

**Date:** 16/02/2019

### 96501961 CRN 15-4 A-FGJ-A-E-HQQE 50 Hz

Note! All units are in [mm] unless others are stated.

**Date:** 16/02/2019

( tm069469 for MECR15,20 standard)

**Date:** 16/02/2019

(tm029184 0505)

TM029184

**Date:** 16/02/2019