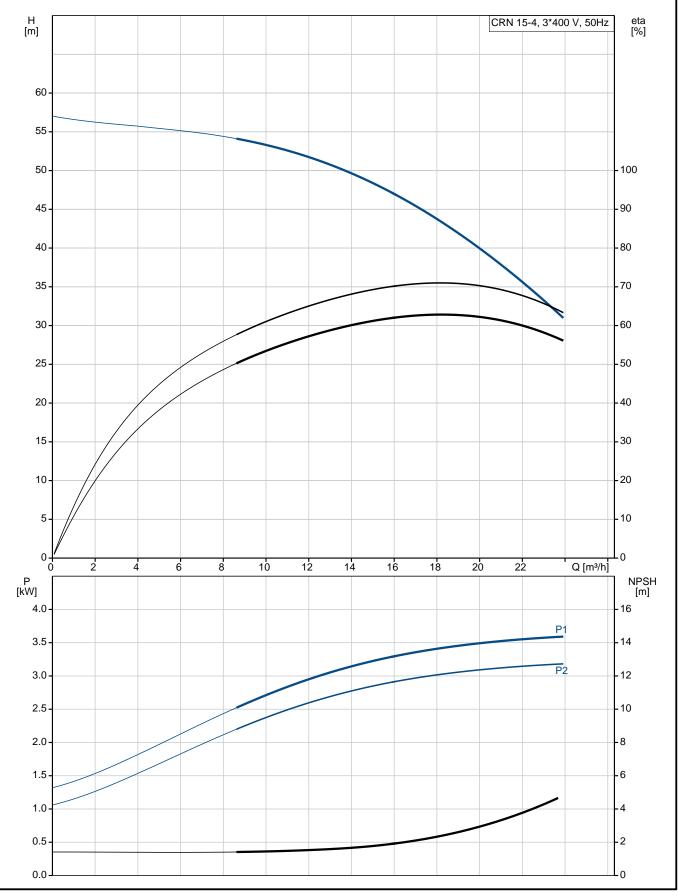

### **Technical data**

Controls:

Frequency converter: NONE

Liquid:

Pumped liquid: Water

Liquid temperature range: -20 .. 120 °C Liquid temperature during operation: 20 °C Density: 998.2 kg/m³

Technical:

Pump speed on which pump data are based: 2917 rpm

Rated flow: 17 m³/h
Rated head: 44.8 m
Pump orientation: Vertical
Shaft seal arrangement: Single
Code for shaft seal: HQQE

Approvals on nameplate: CE, EAC,ACS Curve tolerance: ISO9906:2012 3B

**Date:** 16/02/2019