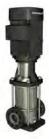

**Date:** 16/02/2019

Qty. | Description

1 CRN 15-4 A-FGJ-A-E-HQQE

Product No.: 96501961

Vertical, multistage centrifugal pump with inlet and outlet ports on same the level (inline). Pump materials in contact with the liquid are in high-grade stainless steel. A cartridge shaft seal ensures high reliability, safe handling, and easy access and service. Power transmission is via a rigid split coupling. Pipe connection is via combined DIN-ANSI-JIS flanges.

The pump is fitted with a 3-phase, fan-cooled asynchronous motor.

#### **Pump**

A standard split coupling connects the pump and motor shaft. It is enclosed in the pump head/motor stool by means of two coupling guards.

The pump head and flange for motor mounting is made in one piece (cast iron). The pump head cover is a separate component (stainless steel). The pump head has a combined 1/2" priming plug and vent screw.

The pump has a stainless steel base mounted on a separate base plate. This base and base plate are kept in position by the tension of the staybolts which hold the pump together. The outlet side of the base has a combined drain plug and bypass valve. The pump is secured to the foundation by four bolts through the base plate. The flanges and base are cast in one piece and prepared for connection by means of DIN, ANSI or JIS.

#### Motor

The motor is a totally enclosed, fan-cooled motor with principal dimensions to IEC and DIN standards. The motor is flange-mounted with tapped-hole flange (FT).

Motor-mounting designation in accordance with IEC 60034-7: IM B 14 (Code I) / IM 3601 (Code II).