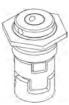

The pump is fitted with a balanced O-ring seal unit with a rigid torque-transmission system. This seal type is assembled in a cartridge unit which makes replacement safe and easy. Due to the balancing, this seal type is suitable for high-pressure applications. The cartridge construction also protects the pump shaft from possible wear from a dynamic O-ring between pump shaft and shaft seal.

Primary seal:

· Rotating seal ring material: silicon carbide (SiC)

**Date:** 16/02/2019

#### Qty. | Description

Stationary seat material: silicon carbide (SiC)

This material pairing is used where higher corrosion resistance is required. The high hardness of this material pairing offers good resistance against abrasive particles.

Secondary seal material: EPDM (ethylene-propylene rubber)

EPDM has excellent resistance to hot water. EPDM is not suitable for mineral oils.

The shaft seal is screwed into the pump head.

The chambers and impellers are made of stainless-steel sheet. The chambers are provided with a PTFE neck ring offering improved sealing and high efficiency. The impellers have smooth surfaces, and the shape of the blades ensure a high efficiency.

| Pos  | Description               | Annotation Classification Data | Part no. | Qty | . Un       |
|------|---------------------------|--------------------------------|----------|-----|------------|
| 7    | Coupling guard            |                                |          |     | 2          |
|      | Kit, gaskets              |                                | 96509609 | 1   | pc         |
|      | Gasket                    |                                |          |     | 2          |
| 24   | O-ring                    |                                |          |     | 2          |
| 37   | O-ring                    |                                |          |     | 2          |
| 38a  | O-ring                    | Diameter: 5,3                  |          |     | 1          |
|      |                           | Material type: EPDM            |          |     |            |
|      |                           | Thickness: 2,4                 |          |     |            |
| 20   | O win a                   |                                |          |     | 4          |
| 38   | O-ring                    | Diameter: 16,3                 |          |     | 1          |
|      |                           | Material type: EPDM            |          |     |            |
|      |                           | Thickness: 2,4                 |          |     |            |
| 38   | O-ring                    | Diameter: 16,3                 |          |     | 2          |
|      |                           | Material type: EPDM            |          |     |            |
|      |                           | Thickness: 2,4                 |          |     |            |
| 60   | Spring                    |                                |          |     | 4          |
| 415  | Gasket                    |                                |          |     | 2          |
| 441b | Gasket                    | Internal diameter: 49          |          |     | 2          |
| 4410 | Gasket                    | Outer diameter: 92             |          |     | _          |
|      |                           |                                |          |     |            |
|      |                           | Thickness: 2                   |          |     |            |
|      | Kit, plug                 |                                | 96511312 | 1   | рс         |
| 18   | Air vent screw            |                                |          |     | 1          |
|      | Spindle                   |                                |          |     |            |
|      | Plug                      |                                |          |     |            |
| 25a  | Drain plug                |                                |          |     | 1          |
| 25   | Plug                      |                                |          |     | 1          |
| 38a  | O-ring                    | Diameter: 5,3                  |          |     | 1          |
| Soa  | O-ning                    |                                |          |     | 1          |
|      |                           | Material type: FKM             |          |     |            |
|      |                           | Thickness: 2,4                 |          |     |            |
| 38a  | O-ring                    | Diameter: 5,3                  |          |     | 1          |
|      |                           | Material type: EPDM            |          |     |            |
|      |                           | Thickness: 2,4                 |          |     |            |
| 38   | O-ring                    | Diameter: 16,3                 |          |     | 1          |
|      |                           | Material type: FKM             |          |     |            |
|      |                           | Thickness: 2,4                 |          |     |            |
| 38   | O ring                    | Diameter: 16,3                 |          |     | 2          |
| 30   | O-ring                    |                                |          |     | _          |
|      |                           | Material type: FKM             |          |     |            |
|      |                           | Thickness: 2,4                 |          |     |            |
| 38   | O-ring                    | Diameter: 16,3                 |          |     | 1          |
|      |                           | Material type: EPDM            |          |     |            |
|      |                           | Thickness: 2,4                 |          |     |            |
| 38   | O-ring                    | Diameter: 16,3                 |          |     | 2          |
|      | - <del>J</del>            | Material type: EPDM            |          |     |            |
|      |                           | Thickness: 2,4                 |          |     |            |
|      | Vit. aboft and HOOF       | HIICKHUSS. Z,4                 | 06544044 | 1   | <b>-</b> - |
|      | Kit, shaft seal HQQE      |                                | 96511844 | 1   | pc         |
|      | Emery cloth               |                                |          |     | 1          |
|      | Grinding device           |                                |          |     | 1          |
| 105  | Shaft seal                | Material type: HQQE            |          |     | 1          |
|      | Kit, wear parts           |                                | 96511824 | 1   | рс         |
| 4a   | Intermediate chamber cpl. |                                |          |     | 1          |
|      | Sand Lifter               |                                |          |     |            |
|      | Guide cup                 |                                |          |     |            |
|      | Bearing plate             |                                |          |     |            |
|      |                           |                                |          |     |            |
|      | Guide vane                |                                |          |     |            |
| 3    | Intermediate chamber      |                                |          |     |            |
| 45a  | Neck ring cpl.            |                                |          |     |            |
| 47   | Bearing bush              |                                |          |     |            |
| 65   | Retainer                  |                                |          |     |            |
| 20   | Washer                    | Designation: DIN 125A          |          |     | 2          |
| 26.c |                           |                                |          |     |            |