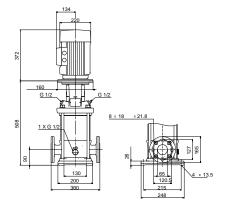

# 96501961 CRN 15-4 A-FGJ-A-E-HQQE 50 Hz

Note! All units are in [mm] unless others are stated. Disclaimer: This simplified dimensional drawing does not show all details.

**Date:** 16/02/2019