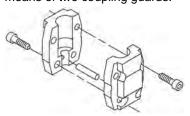

#### **Pump**

A standard split coupling connects the pump and motor shaft. It is enclosed in the pump head/motor stool by means of two coupling guards.

The pump head and flange for motor mounting is made in one piece (cast iron). The pump head cover is a separate component (stainless steel). The pump head has a combined 1/2" priming plug and vent screw.

# Spare parts CRN 15-4, Product No. 96501961 Valid from 1.1.2011 (1152)

| Pos  | Description  Kit, chamber stack | Aimotation | Classification Data     | <b>Part no.</b> 96491762 | Qty. | <b>U</b> |
|------|---------------------------------|------------|-------------------------|--------------------------|------|----------|
| 80   | Chamber stack                   |            |                         | 90491702                 |      |          |
|      |                                 |            |                         |                          | 1    |          |
| 3    | Top intermediate chamber        |            |                         |                          |      |          |
|      | Guide vane                      |            |                         |                          |      |          |
| 2    | Cover plate                     |            |                         |                          |      |          |
| 3    | Intermediate chamber            |            |                         |                          |      |          |
| 4a   | Intermediate chamber cpl.       |            |                         |                          |      |          |
|      | Sand Lifter                     |            |                         |                          |      |          |
|      | Guide cup                       |            |                         |                          |      |          |
|      | Bearing plate                   |            |                         |                          |      |          |
|      | Guide vane                      |            |                         |                          |      |          |
| 3    | Intermediate chamber            |            |                         |                          |      |          |
| 45a  | Neck ring cpl.                  |            |                         |                          |      |          |
| 47   | Bearing bush                    |            |                         |                          |      |          |
| 65   | Retainer                        |            |                         |                          |      |          |
| 4    | Intermediate chamber cpl.       |            |                         |                          |      |          |
| 3    | Intermediate chamber            |            |                         |                          |      |          |
| 45a  | Neck ring cpl.                  |            |                         |                          |      |          |
| 65   | Retainer                        |            |                         |                          |      |          |
| 26a  | Strap cpl.                      |            |                         |                          |      |          |
| 26.c | Washer                          |            | Designation: DIN 125A   |                          |      |          |
|      |                                 |            | Thickness: 1,6          |                          |      |          |
| 26.b | Hex head screw                  |            | ·                       |                          |      |          |
| 44b  | Inlet part                      |            |                         |                          |      |          |
| 44a  | Inlet part cpl.                 |            |                         |                          |      |          |
| 45a  | Neck ring cpl.                  |            |                         |                          |      |          |
| 65   | Retainer                        |            |                         |                          |      |          |
| 47   | Bearing ring                    |            |                         |                          |      |          |
| 49   | Impeller cpl.                   |            |                         |                          |      |          |
| 49c  | Wear ring                       |            |                         |                          |      |          |
| 49   | Impeller                        |            |                         |                          |      |          |
| 51   | Shaft, spline, cpl.             |            |                         |                          |      |          |
| 01   | Bar                             |            |                         |                          |      |          |
| 62   | Stop ring                       |            |                         |                          |      |          |
| 64d  | Spacing bush                    |            |                         |                          |      |          |
| 64c  | Spacing bush                    |            | Longth (mm), 12.7       |                          |      |          |
|      |                                 |            | Length (mm): 12.7       |                          |      |          |
| 64b  | Spacing bush Spacing pipe       |            | Length (mm): 5.00       |                          |      |          |
| 64a  | Spacing pipe                    |            | Internal diameter: 17,5 |                          |      |          |
| C 4  | On a site or other              |            | Length (mm): 17         |                          |      |          |
| 64   | Spacing pipe                    |            | Length (mm): 43.6       |                          |      |          |
| 66   | Wedge lock washer               |            | TI 1.500                |                          |      |          |
| 67   | Lock nut                        |            | Thread: M8              |                          |      |          |
| 69   | Spacing bush                    |            |                         |                          |      |          |
|      | Kit, coupling                   |            |                         | 96511350                 |      | р        |
|      | Adjusting fork                  |            |                         |                          | 1    |          |
| 9    | Hex socket head cap screw       |            | Designation: DIN 912    |                          | 4    | ٢        |
|      |                                 |            | Length (mm): 25         |                          |      |          |
|      |                                 |            | Thread: M8              |                          |      |          |
| 10a  | Coupling half                   |            |                         |                          | 2    | <u>.</u> |
| 10   | Shaft pin                       |            | Diameter: 5             |                          | 1    |          |
|      |                                 |            | Length (mm): 26         |                          |      |          |
|      | Kit, coupling guard             |            |                         | 96509612                 | 1    | р        |
| 7.a  | Combi Slot Torx screw           |            |                         |                          | 4    |          |