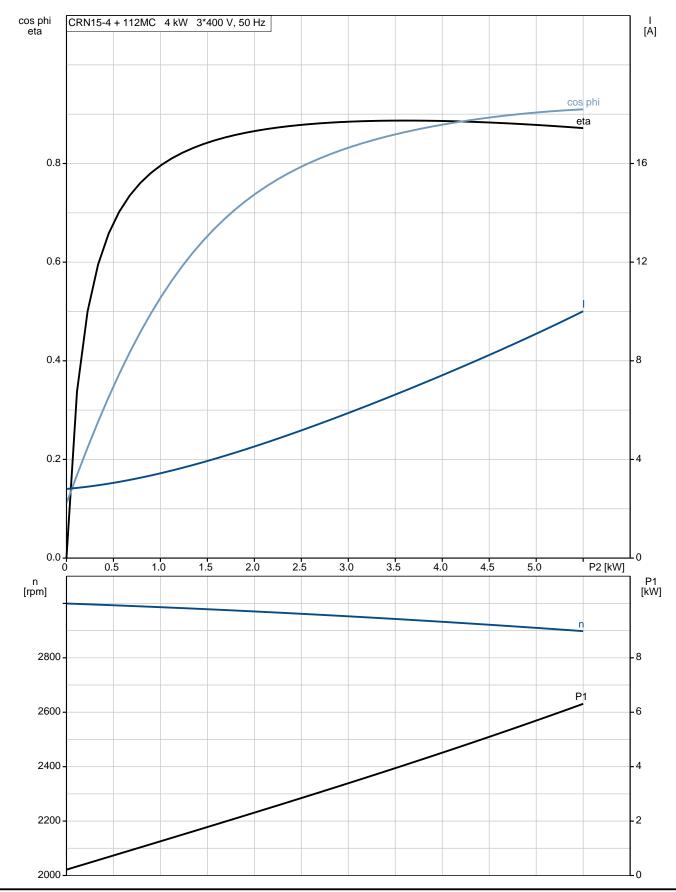

### **Technical data**

Controls:

Frequency converter: NONE

Liquid:

Pumped liquid: Water

Liquid temperature range: -20 .. 120 °C Liquid temperature during operation: 20 °C Density: 998.2 kg/m³

Technical:

Pump speed on which pump data are based: 2917 rpm

Rated flow: 17 m³/h
Rated head: 44.8 m
Pump orientation: Vertical
Shaft seal arrangement: Single
Code for shaft seal: HQQE

Approvals on nameplate: CE, EAC,ACS Curve tolerance: ISO9906:2012 3B

**Date:** 16/02/2019

Rated voltage: 3 x 380-415D V

Rated voltage:

Rated current:

Starting current:

Cos phi - power factor:

Rated speed:

Efficiency:

Motor efficiency at full load:

Motor efficiency at 3/4 load:

Starting current:

1000-1110 %

0.87-0.87

2920-2940 rpm

IE3 88,1%

88.1 %

Motor efficiency at 3/4 load: 88.6 % Motor efficiency at 1/2 load: 85.2 % Number of poles: 2

| Description                      | Value                |
|----------------------------------|----------------------|
| Rated current:                   | 7.9 A                |
| Starting current:                | 1000-1110 %          |
| Cos phi - power factor:          | 0.87-0.87            |
| Rated speed:                     | 2920-2940 rpm        |
| Efficiency:                      | IE3 88,1%            |
| Motor efficiency at full load:   | 88.1 %               |
| Motor efficiency at 3/4 load:    | 88.6 %               |
| Motor efficiency at 1/2 load:    | 85.2 %               |
| Number of poles:                 | 2                    |
| Enclosure class (IEC 34-5):      | 55 Dust/Jetting      |
| Insulation class (IEC 85):       | F                    |
| Motor protec:                    | PTC                  |
| Motor No:                        | 85U15413             |
| Controls:                        |                      |
| Frequency converter:             | NONE                 |
| Others:                          |                      |
| Minimum efficiency index, MEI ≥: | 0.70                 |
| Net weight:                      | 70 kg                |
| Gross weight:                    | 92 kg                |
| Shipping volume:                 | 0.234 m <sup>3</sup> |