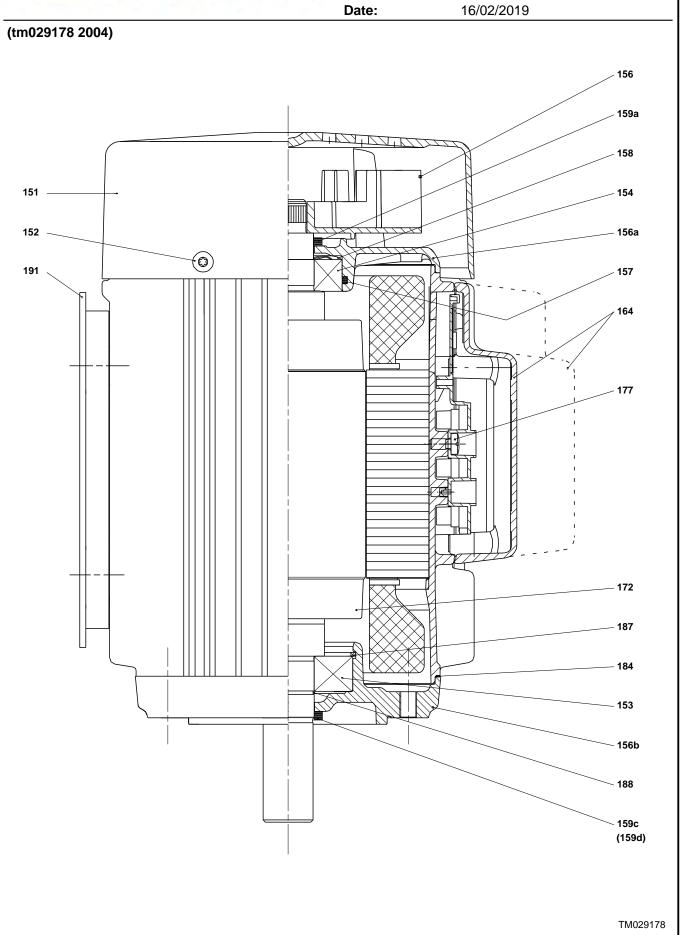

# Spare parts CRN 15-4, Product No. 96501961 Valid from 1.1.2011 (1152)

| Pos  | Description  Kit, chamber stack | Aimotation | Classification Data     | <b>Part no.</b> 96491762 | Qty. | <b>U</b> |
|------|---------------------------------|------------|-------------------------|--------------------------|------|----------|
| 80   | Chamber stack                   |            |                         | 90491702                 |      |          |
|      |                                 |            |                         |                          | 1    |          |
| 3    | Top intermediate chamber        |            |                         |                          |      |          |
|      | Guide vane                      |            |                         |                          |      |          |
| 2    | Cover plate                     |            |                         |                          |      |          |
| 3    | Intermediate chamber            |            |                         |                          |      |          |
| 4a   | Intermediate chamber cpl.       |            |                         |                          |      |          |
|      | Sand Lifter                     |            |                         |                          |      |          |
|      | Guide cup                       |            |                         |                          |      |          |
|      | Bearing plate                   |            |                         |                          |      |          |
|      | Guide vane                      |            |                         |                          |      |          |
| 3    | Intermediate chamber            |            |                         |                          |      |          |
| 45a  | Neck ring cpl.                  |            |                         |                          |      |          |
| 47   | Bearing bush                    |            |                         |                          |      |          |
| 65   | Retainer                        |            |                         |                          |      |          |
| 4    | Intermediate chamber cpl.       |            |                         |                          |      |          |
| 3    | Intermediate chamber            |            |                         |                          |      |          |
| 45a  | Neck ring cpl.                  |            |                         |                          |      |          |
| 65   | Retainer                        |            |                         |                          |      |          |
| 26a  | Strap cpl.                      |            |                         |                          |      |          |
| 26.c | Washer                          |            | Designation: DIN 125A   |                          |      |          |
|      |                                 |            | Thickness: 1,6          |                          |      |          |
| 26.b | Hex head screw                  |            | ·                       |                          |      |          |
| 44b  | Inlet part                      |            |                         |                          |      |          |
| 44a  | Inlet part cpl.                 |            |                         |                          |      |          |
| 45a  | Neck ring cpl.                  |            |                         |                          |      |          |
| 65   | Retainer                        |            |                         |                          |      |          |
| 47   | Bearing ring                    |            |                         |                          |      |          |
| 49   | Impeller cpl.                   |            |                         |                          |      |          |
| 49c  | Wear ring                       |            |                         |                          |      |          |
| 49   | Impeller                        |            |                         |                          |      |          |
| 51   | Shaft, spline, cpl.             |            |                         |                          |      |          |
| 01   | Bar                             |            |                         |                          |      |          |
| 62   | Stop ring                       |            |                         |                          |      |          |
| 64d  | Spacing bush                    |            |                         |                          |      |          |
| 64c  | Spacing bush                    |            | Longth (mm), 12.7       |                          |      |          |
|      |                                 |            | Length (mm): 12.7       |                          |      |          |
| 64b  | Spacing bush Spacing pipe       |            | Length (mm): 5.00       |                          |      |          |
| 64a  | Spacing pipe                    |            | Internal diameter: 17,5 |                          |      |          |
| C 4  | On a site or other              |            | Length (mm): 17         |                          |      |          |
| 64   | Spacing pipe                    |            | Length (mm): 43.6       |                          |      |          |
| 66   | Wedge lock washer               |            | TI 1.500                |                          |      |          |
| 67   | Lock nut                        |            | Thread: M8              |                          |      |          |
| 69   | Spacing bush                    |            |                         |                          |      |          |
|      | Kit, coupling                   |            |                         | 96511350                 |      | р        |
|      | Adjusting fork                  |            |                         |                          | 1    |          |
| 9    | Hex socket head cap screw       |            | Designation: DIN 912    |                          | 4    | ٢        |
|      |                                 |            | Length (mm): 25         |                          |      |          |
|      |                                 |            | Thread: M8              |                          |      |          |
| 10a  | Coupling half                   |            |                         |                          | 2    | <u>.</u> |
| 10   | Shaft pin                       |            | Diameter: 5             |                          | 1    |          |
|      |                                 |            | Length (mm): 26         |                          |      |          |
|      | Kit, coupling guard             |            |                         | 96509612                 | 1    | р        |
| 7.a  | Combi Slot Torx screw           |            |                         |                          | 4    |          |

| Pos  | Description               | Annotation Classification Data | Part no. | Qty | . Un       |
|------|---------------------------|--------------------------------|----------|-----|------------|
| 7    | Coupling guard            |                                |          |     | 2          |
|      | Kit, gaskets              |                                | 96509609 | 1   | pc         |
|      | Gasket                    |                                |          |     | 2          |
| 24   | O-ring                    |                                |          |     | 2          |
| 37   | O-ring                    |                                |          |     | 2          |
| 38a  | O-ring                    | Diameter: 5,3                  |          |     | 1          |
|      |                           | Material type: EPDM            |          |     |            |
|      |                           | Thickness: 2,4                 |          |     |            |
| 20   | O win a                   |                                |          |     | 4          |
| 38   | O-ring                    | Diameter: 16,3                 |          |     | 1          |
|      |                           | Material type: EPDM            |          |     |            |
|      |                           | Thickness: 2,4                 |          |     |            |
| 38   | O-ring                    | Diameter: 16,3                 |          |     | 2          |
|      |                           | Material type: EPDM            |          |     |            |
|      |                           | Thickness: 2,4                 |          |     |            |
| 60   | Spring                    |                                |          |     | 4          |
| 415  | Gasket                    |                                |          |     | 2          |
| 441b | Gasket                    | Internal diameter: 49          |          |     | 2          |
| 4410 | Gasket                    | Outer diameter: 92             |          |     | _          |
|      |                           |                                |          |     |            |
|      |                           | Thickness: 2                   |          |     |            |
|      | Kit, plug                 |                                | 96511312 | 1   | рс         |
| 18   | Air vent screw            |                                |          |     | 1          |
|      | Spindle                   |                                |          |     |            |
|      | Plug                      |                                |          |     |            |
| 25a  | Drain plug                |                                |          |     | 1          |
| 25   | Plug                      |                                |          |     | 1          |
| 38a  | O-ring                    | Diameter: 5,3                  |          |     | 1          |
| Soa  | O-ning                    |                                |          |     | 1          |
|      |                           | Material type: FKM             |          |     |            |
|      |                           | Thickness: 2,4                 |          |     |            |
| 38a  | O-ring                    | Diameter: 5,3                  |          |     | 1          |
|      |                           | Material type: EPDM            |          |     |            |
|      |                           | Thickness: 2,4                 |          |     |            |
| 38   | O-ring                    | Diameter: 16,3                 |          |     | 1          |
|      |                           | Material type: FKM             |          |     |            |
|      |                           | Thickness: 2,4                 |          |     |            |
| 38   | O ring                    | Diameter: 16,3                 |          |     | 2          |
| 30   | O-ring                    |                                |          |     | _          |
|      |                           | Material type: FKM             |          |     |            |
|      |                           | Thickness: 2,4                 |          |     |            |
| 38   | O-ring                    | Diameter: 16,3                 |          |     | 1          |
|      |                           | Material type: EPDM            |          |     |            |
|      |                           | Thickness: 2,4                 |          |     |            |
| 38   | O-ring                    | Diameter: 16,3                 |          |     | 2          |
|      | - <del>J</del>            | Material type: EPDM            |          |     |            |
|      |                           | Thickness: 2,4                 |          |     |            |
|      | Vit. aboft and HOOF       | HIICKHUSS. Z,4                 | 06544044 | 1   | <b>-</b> - |
|      | Kit, shaft seal HQQE      |                                | 96511844 | 1   | pc         |
|      | Emery cloth               |                                |          |     | 1          |
|      | Grinding device           |                                |          |     | 1          |
| 105  | Shaft seal                | Material type: HQQE            |          |     | 1          |
|      | Kit, wear parts           |                                | 96511824 | 1   | рс         |
| 4a   | Intermediate chamber cpl. |                                |          |     | 1          |
|      | Sand Lifter               |                                |          |     |            |
|      | Guide cup                 |                                |          |     |            |
|      | Bearing plate             |                                |          |     |            |
|      |                           |                                |          |     |            |
|      | Guide vane                |                                |          |     |            |
| 3    | Intermediate chamber      |                                |          |     |            |
| 45a  | Neck ring cpl.            |                                |          |     |            |
| 47   | Bearing bush              |                                |          |     |            |
| 65   | Retainer                  |                                |          |     |            |
| 20   | Washer                    | Designation: DIN 125A          |          |     | 2          |
| 26.c |                           |                                |          |     |            |

|             | Description  Hey hard corous  | Annotation Classification Data Part no. Qty | <b>ر. U</b> |
|-------------|-------------------------------|---------------------------------------------|-------------|
| 26.b        | Hex head screw                |                                             | 2           |
| 45a         | Neck ring cpl.                |                                             | 5           |
| 47          | Bearing ring                  |                                             | 1           |
| 49c         | Wear ring                     |                                             | 6           |
| 62          | Retaining ring                |                                             | 1           |
| 64d         | Spacing bush                  |                                             | 1           |
| 64c         | Spacing pipe                  | Length (mm): 12.7                           | 1           |
| 64b         | Spacing bush                  | Length (mm): 5.00                           | 1           |
| 64a         | Spacing pipe                  | Internal diameter: 17,5                     | 1           |
|             |                               | Length (mm): 17                             |             |
| 65          | Retainer                      |                                             | 5           |
| 66          | Wedge lock washer             |                                             | 1           |
| 67          | Lock nut                      | Thread: M8                                  | 1           |
|             | Motor                         | 85903740 1                                  | р           |
|             | Kit, bearing cpl.             | 96279802                                    |             |
| 111         | Ball bearing                  | Designation: 6206.2Z.C3.SYN                 | •           |
| 153         | Angular-contact bearing       | 2001griduori. 0200.22.00.0111               |             |
| 157         | <u> </u>                      | Diameter: 62                                |             |
| 137         | O-ring                        |                                             |             |
|             |                               | Material type: NBR                          |             |
| 450         | Marra di con alc              | Thickness: 3                                |             |
| 158         | Waved washer                  |                                             |             |
|             | Kit, end shield               | 96279790                                    | 1           |
| 156a        | End shield                    |                                             |             |
| 157         | O-ring                        | Diameter: 62                                |             |
|             |                               | Material type: NBR                          |             |
|             |                               | Thickness: 3                                |             |
| 158         | Waved washer                  |                                             |             |
| 159a        | Seal ring                     |                                             |             |
|             | Kit, eyebolt                  | 96279825                                    | 1           |
| 189         | Eyebolt                       |                                             |             |
| .00         | Kit, fan                      | 96279758                                    | 1           |
| 156         | Fan                           | 00210100                                    | •           |
| 159c        | Seal ring                     |                                             |             |
| 159a        | Seal ring                     |                                             |             |
| 159a        | <u> </u>                      | 0007070                                     | 4           |
| 4546        | Kit, fan cover                | 96279756                                    | 1           |
| 151b        | Label                         |                                             |             |
| 151         | Fan cover                     |                                             |             |
| 152         | Pan head thread forming screw |                                             |             |
|             | Kit, flange                   | 96279779                                    | 1           |
| 156b        | Flange                        |                                             |             |
| 159.c       | Seal ring                     |                                             |             |
| 186         | Drain plug                    |                                             |             |
|             | Kit, shaft seal               | 96279763                                    | 1           |
| 159c        | Seal ring                     |                                             |             |
| 159a        | Seal ring                     |                                             |             |
|             | Kit, staybolts                | 96279793                                    | 1           |
| 181         | Pan head staybolt             | 332, 0, 00                                  |             |
|             | Kit, terminal board           | 96279769                                    | 1           |
| 173a        | Base                          | 50219109                                    | •           |
| 173a<br>173 |                               | Designation: COMPLEODY TOP                  |             |
|             | Pan head thread forming screw | Designation: COMBLTORX T25                  |             |
| 176         | Slot cheese head screw        | Designation: COMBI TORX T25                 |             |
|             |                               | Length (mm): 10                             |             |
|             |                               | Thread: M5                                  |             |
| 176         | Terminal                      |                                             |             |
| 176         | Connecting piece              |                                             |             |
| 176         | Wire clamp                    |                                             |             |
| 176         | Terminal board                |                                             |             |
| 177         | Pan head screw                |                                             |             |
|             | Kit, terminal box             | 96279772                                    |             |