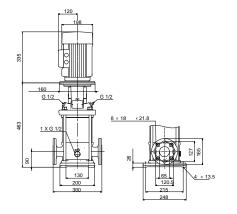

## 96501771 CRN 15-3 A-FGJ-A-E-HQQE 50 Hz

Note! All units are in [mm] unless others are stated. Disclaimer: This simplified dimensional drawing does not show all details.

**Date:** 16/02/2019

### 96501771 CRN 15-3 A-FGJ-A-E-HQQE 50 Hz

Note! All units are in [mm] unless others are stated.

**Date:** 16/02/2019

( tm069469 for MECR15,20 standard)

**Date:** 16/02/2019

(tm029184 0505)

TM029184

**Date:** 16/02/2019