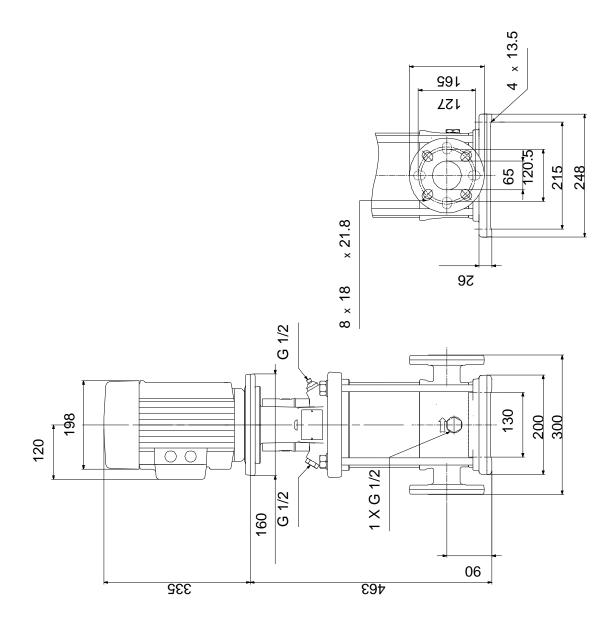

## 96501771 CRN 15-3 A-FGJ-A-E-HQQE 50 Hz

Note! All units are in [mm] unless others are stated. Disclaimer: This simplified dimensional drawing does not show all details.

**Date:** 16/02/2019

### 96501771 CRN 15-3 A-FGJ-A-E-HQQE 50 Hz

Note! All units are in [mm] unless others are stated.

**Date:** 16/02/2019

( tm069469 for MECR15,20 standard)

**Date:** 16/02/2019

(tm029184 0505)

TM029184

**Date:** 16/02/2019