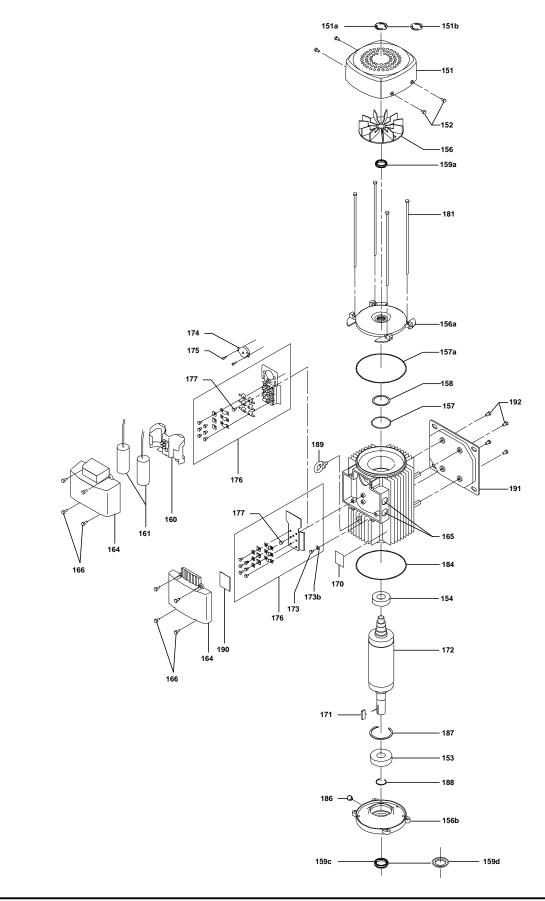

# Spare parts CRN 15-3, Product No. 96501771 Valid from 1.1.2011 (1152)

|   | Pos  | Description  Kit shamber steels | Annotation | Classification Data     | Part no. |   | Uni |
|---|------|---------------------------------|------------|-------------------------|----------|---|-----|
|   | 00   | Kit, chamber stack              |            |                         | 96491761 | 1 | pcs |
|   | 80   | Chamber stack                   |            |                         |          | 1 | 1   |
|   | 3    | Top intermediate chamber        |            |                         |          |   |     |
|   |      | Guide vane                      |            |                         |          |   |     |
|   |      | Cover plate                     |            |                         |          |   |     |
|   | 3    | Intermediate chamber            |            |                         |          |   |     |
|   | 4a   | Intermediate chamber cpl.       |            |                         |          |   |     |
|   |      | Sand Lifter                     |            |                         |          |   |     |
|   |      | Guide cup                       |            |                         |          |   |     |
|   |      | Bearing plate                   |            |                         |          |   |     |
|   |      | Guide vane                      |            |                         |          |   |     |
|   | 3    | Intermediate chamber            |            |                         |          |   |     |
|   | 45a  | Neck ring cpl.                  |            |                         |          |   |     |
|   | 47   | Bearing bush                    |            |                         |          |   |     |
|   | 65   | Retainer                        |            |                         |          |   |     |
|   | 4    | Intermediate chamber cpl.       |            |                         |          |   |     |
|   | 3    | Intermediate chamber            |            |                         |          |   |     |
|   | 45a  | Neck ring cpl.                  |            |                         |          |   |     |
|   | 65   | Retainer                        |            |                         |          |   |     |
|   | 26a  | Strap cpl.                      |            |                         |          |   |     |
|   | 26.c | Washer                          |            | Designation: DIN 125A   |          |   |     |
|   |      |                                 |            | Thickness: 1,6          |          |   |     |
|   | 26.b | Hex head screw                  |            | ·                       |          |   |     |
|   | 44b  | Inlet part                      |            |                         |          |   |     |
|   | 44a  | Inlet part cpl.                 |            |                         |          |   |     |
|   | 45a  | Neck ring cpl.                  |            |                         |          |   |     |
|   | 65   | Retainer                        |            |                         |          |   |     |
|   | 47   | Bearing ring                    |            |                         |          |   |     |
|   | 49   | Impeller cpl.                   |            |                         |          |   |     |
|   | 49c  | Wear ring                       |            |                         |          |   |     |
|   | 49   | Impeller                        |            |                         |          |   |     |
|   | 51   | Shaft, spline, cpl.             |            |                         |          |   |     |
|   | 01   | Bar                             |            |                         |          |   |     |
|   | 62   | Stop ring                       |            |                         |          |   |     |
|   | 64d  | Spacing bush                    |            |                         |          |   |     |
|   | 64c  | Spacing bush                    |            | Length (mm): 12.7       |          |   |     |
|   | 64a  | Spacing pipe Spacing pipe       |            | Internal diameter: 17,5 |          |   |     |
|   | 04a  | Spacing pipe                    |            | Length (mm): 17         |          |   |     |
|   | 64   | Spacing pipe                    |            | Length (mm): 43.6       |          |   |     |
|   | 64   |                                 |            | Lengin (mm). 43.6       |          |   |     |
|   | 66   | Wedge lock washer               |            | Thursday NAO            |          |   |     |
|   | 67   | Lock nut                        |            | Thread: M8              |          |   |     |
|   | 69   | Spacing bush                    |            |                         | 00544050 |   |     |
| • |      | Kit, coupling                   |            |                         | 96511350 |   | pcs |
|   |      | Adjusting fork                  |            | B : // BD1040           |          | 1 |     |
|   | 9    | Hex socket head cap screw       |            | Designation: DIN 912    |          | 4 | 1   |
|   |      |                                 |            | Length (mm): 25         |          |   |     |
|   |      |                                 |            | Thread: M8              |          |   | _   |
|   | 10a  | Coupling half                   |            |                         |          |   | 2   |
|   | 10   | Shaft pin                       |            | Diameter: 5             |          | 1 | 1   |
|   |      |                                 |            | Length (mm): 26         |          |   |     |
|   |      | Kit, coupling guard             |            |                         | 96509612 | 1 | pc  |
|   | 7.a  | Combi Slot Torx screw           |            |                         |          | 4 | 1   |
|   | 7    | Coupling guard                  |            |                         |          | 2 | 2   |

| Pos        | Description               | Annotation Classification Data Part r   |                | ⊋ty. |    |
|------------|---------------------------|-----------------------------------------|----------------|------|----|
|            | Kit, gaskets              | 96509                                   | 9609 1         |      | pc |
|            | Gasket                    |                                         |                | 2    |    |
| 24         | O-ring                    |                                         |                | 2    |    |
| 37         | O-ring                    |                                         |                | 2    |    |
| 38a        | O-ring                    | Diameter: 5,3                           |                | 1    |    |
|            |                           | Material type: EPDM                     |                |      |    |
|            |                           | Thickness: 2,4                          |                |      |    |
| 38         | O-ring                    | Diameter: 16,3                          |                | 1    |    |
|            |                           | Material type: EPDM                     |                |      |    |
|            |                           | Thickness: 2,4                          |                |      |    |
| 38         | O-ring                    | Diameter: 16,3                          |                | 2    |    |
|            |                           | Material type: EPDM                     |                |      |    |
|            |                           | Thickness: 2,4                          |                |      |    |
| 60         | Spring                    |                                         |                | 4    |    |
| 415        | Gasket                    |                                         |                | 2    |    |
| 441b       | Gasket                    | Internal diameter: 49                   |                | 2    |    |
|            |                           | Outer diameter: 92                      |                |      |    |
|            |                           | Thickness: 2                            |                |      |    |
|            | Kit, plug                 | 96511                                   | 1312 1         |      | р  |
| 18         | Air vent screw            |                                         |                | 1    |    |
|            | Spindle                   |                                         |                |      |    |
|            | Plug                      |                                         |                |      |    |
| 25a        | Drain plug                |                                         |                | 1    |    |
| 25         | Plug                      |                                         |                | 1    |    |
| 38a        | O-ring                    | Diameter: 5,3                           |                | 1    |    |
|            | <u> </u>                  | Material type: FKM                      |                |      |    |
|            |                           | Thickness: 2,4                          |                |      |    |
| 38a        | O-ring                    | Diameter: 5,3                           |                | 1    |    |
|            | <u> </u>                  | Material type: EPDM                     |                |      |    |
|            |                           | Thickness: 2,4                          |                |      |    |
| 38         | O-ring                    | Diameter: 16,3                          |                | 1    |    |
|            | - 3                       | Material type: FKM                      |                |      |    |
|            |                           | Thickness: 2,4                          |                |      |    |
| 38         | O-ring                    | Diameter: 16,3                          |                | 2    |    |
|            | - ····g                   | Material type: FKM                      |                |      |    |
|            |                           | Thickness: 2,4                          |                |      |    |
| 38         | O-ring                    | Diameter: 16,3                          |                | 1    |    |
|            |                           | Material type: EPDM                     |                |      |    |
|            |                           | Thickness: 2,4                          |                |      |    |
| 38         | O-ring                    | Diameter: 16,3                          |                | 2    |    |
|            | <del>g</del>              | Material type: EPDM                     |                |      |    |
|            |                           | Thickness: 2,4                          |                |      |    |
|            | Kit, shaft seal HQQE      |                                         | 1844 1         |      | рс |
|            | Emery cloth               | 3001                                    |                | 1    | •  |
|            | Grinding device           |                                         |                | 1    |    |
| 105        | Shaft seal                | Material type: HQQE                     |                | 1    |    |
|            | Kit, wear parts           |                                         | 1824 1         |      | рс |
| 4a         | Intermediate chamber cpl. | 9031                                    | . J <u>.</u> ¬ | 1    |    |
|            | Sand Lifter               |                                         |                |      |    |
|            | Guide cup                 |                                         |                |      |    |
|            | Bearing plate             |                                         |                |      |    |
|            | Guide vane                |                                         |                |      |    |
| 3          | Intermediate chamber      |                                         |                |      |    |
| ა<br>45a   |                           |                                         |                |      |    |
|            | Neck ring cpl.            |                                         |                |      |    |
| 47         | Bearing bush              |                                         |                |      |    |
| $\sim$ r   | Retainer                  |                                         |                |      |    |
| 65         | \\/                       | B 1 (1 B)11054                          |                | _    |    |
| 65<br>26.c | Washer                    | Designation: DIN 125A<br>Thickness: 1,6 |                | 2    |    |