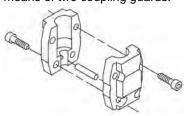

#### **Pump**

A standard split coupling connects the pump and motor shaft. It is enclosed in the pump head/motor stool by means of two coupling guards.

The pump head and flange for motor mounting is made in one piece (cast iron). The pump head cover is a separate component (stainless steel). The pump head has a combined 1/2" priming plug and vent screw.

# Spare parts CRN 15-3, Product No. 96501771 Valid from 1.1.2011 (1152)

|   | Pos  | Description  Kit shamber steels | Annotation | Classification Data     | Part no. |   | Uni |
|---|------|---------------------------------|------------|-------------------------|----------|---|-----|
|   | 00   | Kit, chamber stack              |            |                         | 96491761 | 1 | pcs |
|   | 80   | Chamber stack                   |            |                         |          | 1 | 1   |
|   | 3    | Top intermediate chamber        |            |                         |          |   |     |
|   |      | Guide vane                      |            |                         |          |   |     |
|   |      | Cover plate                     |            |                         |          |   |     |
|   | 3    | Intermediate chamber            |            |                         |          |   |     |
|   | 4a   | Intermediate chamber cpl.       |            |                         |          |   |     |
|   |      | Sand Lifter                     |            |                         |          |   |     |
|   |      | Guide cup                       |            |                         |          |   |     |
|   |      | Bearing plate                   |            |                         |          |   |     |
|   |      | Guide vane                      |            |                         |          |   |     |
|   | 3    | Intermediate chamber            |            |                         |          |   |     |
|   | 45a  | Neck ring cpl.                  |            |                         |          |   |     |
|   | 47   | Bearing bush                    |            |                         |          |   |     |
|   | 65   | Retainer                        |            |                         |          |   |     |
|   | 4    | Intermediate chamber cpl.       |            |                         |          |   |     |
|   | 3    | Intermediate chamber            |            |                         |          |   |     |
|   | 45a  | Neck ring cpl.                  |            |                         |          |   |     |
|   | 65   | Retainer                        |            |                         |          |   |     |
|   | 26a  | Strap cpl.                      |            |                         |          |   |     |
|   | 26.c | Washer                          |            | Designation: DIN 125A   |          |   |     |
|   |      |                                 |            | Thickness: 1,6          |          |   |     |
|   | 26.b | Hex head screw                  |            | ·                       |          |   |     |
|   | 44b  | Inlet part                      |            |                         |          |   |     |
|   | 44a  | Inlet part cpl.                 |            |                         |          |   |     |
|   | 45a  | Neck ring cpl.                  |            |                         |          |   |     |
|   | 65   | Retainer                        |            |                         |          |   |     |
|   | 47   | Bearing ring                    |            |                         |          |   |     |
|   | 49   | Impeller cpl.                   |            |                         |          |   |     |
|   | 49c  | Wear ring                       |            |                         |          |   |     |
|   | 49   | Impeller                        |            |                         |          |   |     |
|   | 51   | Shaft, spline, cpl.             |            |                         |          |   |     |
|   | 01   | Bar                             |            |                         |          |   |     |
|   | 62   | Stop ring                       |            |                         |          |   |     |
|   | 64d  | Spacing bush                    |            |                         |          |   |     |
|   | 64c  | Spacing bush                    |            | Length (mm): 12.7       |          |   |     |
|   | 64a  | Spacing pipe Spacing pipe       |            | Internal diameter: 17,5 |          |   |     |
|   | 04a  | Spacing pipe                    |            | Length (mm): 17         |          |   |     |
|   | 64   | Spacing pipe                    |            | Length (mm): 43.6       |          |   |     |
|   | 64   |                                 |            | Lengin (mm). 43.6       |          |   |     |
|   | 66   | Wedge lock washer               |            | Thursday NAO            |          |   |     |
|   | 67   | Lock nut                        |            | Thread: M8              |          |   |     |
|   | 69   | Spacing bush                    |            |                         | 00544050 |   |     |
| • |      | Kit, coupling                   |            |                         | 96511350 |   | pcs |
|   |      | Adjusting fork                  |            | B : // BD1040           |          | 1 |     |
|   | 9    | Hex socket head cap screw       |            | Designation: DIN 912    |          | 4 | 1   |
|   |      |                                 |            | Length (mm): 25         |          |   |     |
|   |      |                                 |            | Thread: M8              |          |   | _   |
|   | 10a  | Coupling half                   |            |                         |          |   | 2   |
|   | 10   | Shaft pin                       |            | Diameter: 5             |          | 1 | 1   |
|   |      |                                 |            | Length (mm): 26         |          |   |     |
|   |      | Kit, coupling guard             |            |                         | 96509612 | 1 | pc  |
|   | 7.a  | Combi Slot Torx screw           |            |                         |          | 4 | 1   |
|   | 7    | Coupling guard                  |            |                         |          | 2 | 2   |