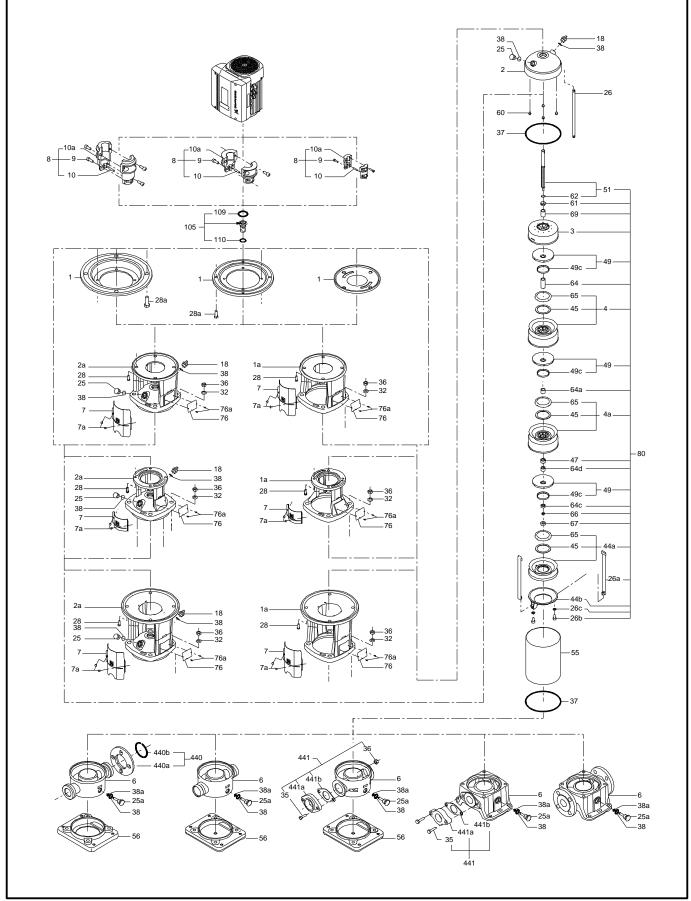

# Spare parts CRN 15-3, Product No. 96501771 Valid from 1.1.2011 (1152)

|   | Pos  | Description  Kit shamber steels | Annotation | Classification Data     | Part no. |   | Uni |
|---|------|---------------------------------|------------|-------------------------|----------|---|-----|
|   | 00   | Kit, chamber stack              |            |                         | 96491761 | 1 | pcs |
|   | 80   | Chamber stack                   |            |                         |          | 1 | 1   |
|   | 3    | Top intermediate chamber        |            |                         |          |   |     |
|   |      | Guide vane                      |            |                         |          |   |     |
|   |      | Cover plate                     |            |                         |          |   |     |
|   | 3    | Intermediate chamber            |            |                         |          |   |     |
|   | 4a   | Intermediate chamber cpl.       |            |                         |          |   |     |
|   |      | Sand Lifter                     |            |                         |          |   |     |
|   |      | Guide cup                       |            |                         |          |   |     |
|   |      | Bearing plate                   |            |                         |          |   |     |
|   |      | Guide vane                      |            |                         |          |   |     |
|   | 3    | Intermediate chamber            |            |                         |          |   |     |
|   | 45a  | Neck ring cpl.                  |            |                         |          |   |     |
|   | 47   | Bearing bush                    |            |                         |          |   |     |
|   | 65   | Retainer                        |            |                         |          |   |     |
|   | 4    | Intermediate chamber cpl.       |            |                         |          |   |     |
|   | 3    | Intermediate chamber            |            |                         |          |   |     |
|   | 45a  | Neck ring cpl.                  |            |                         |          |   |     |
|   | 65   | Retainer                        |            |                         |          |   |     |
|   | 26a  | Strap cpl.                      |            |                         |          |   |     |
|   | 26.c | Washer                          |            | Designation: DIN 125A   |          |   |     |
|   |      |                                 |            | Thickness: 1,6          |          |   |     |
|   | 26.b | Hex head screw                  |            | ·                       |          |   |     |
|   | 44b  | Inlet part                      |            |                         |          |   |     |
|   | 44a  | Inlet part cpl.                 |            |                         |          |   |     |
|   | 45a  | Neck ring cpl.                  |            |                         |          |   |     |
|   | 65   | Retainer                        |            |                         |          |   |     |
|   | 47   | Bearing ring                    |            |                         |          |   |     |
|   | 49   | Impeller cpl.                   |            |                         |          |   |     |
|   | 49c  | Wear ring                       |            |                         |          |   |     |
|   | 49   | Impeller                        |            |                         |          |   |     |
|   | 51   | Shaft, spline, cpl.             |            |                         |          |   |     |
|   | 01   | Bar                             |            |                         |          |   |     |
|   | 62   | Stop ring                       |            |                         |          |   |     |
|   | 64d  | Spacing bush                    |            |                         |          |   |     |
|   | 64c  | Spacing bush                    |            | Length (mm): 12.7       |          |   |     |
|   | 64a  | Spacing pipe Spacing pipe       |            | Internal diameter: 17,5 |          |   |     |
|   | 04a  | Spacing pipe                    |            | Length (mm): 17         |          |   |     |
|   | 64   | Spacing pipe                    |            | Length (mm): 43.6       |          |   |     |
|   | 64   |                                 |            | Lengin (mm). 43.6       |          |   |     |
|   | 66   | Wedge lock washer               |            | Thursday NAO            |          |   |     |
|   | 67   | Lock nut                        |            | Thread: M8              |          |   |     |
|   | 69   | Spacing bush                    |            |                         | 00544050 |   |     |
| • |      | Kit, coupling                   |            |                         | 96511350 |   | pcs |
|   |      | Adjusting fork                  |            | B : // BD1040           |          | 1 |     |
|   | 9    | Hex socket head cap screw       |            | Designation: DIN 912    |          | 4 | 1   |
|   |      |                                 |            | Length (mm): 25         |          |   |     |
|   |      |                                 |            | Thread: M8              |          |   | _   |
|   | 10a  | Coupling half                   |            |                         |          |   | 2   |
|   | 10   | Shaft pin                       |            | Diameter: 5             |          | 1 | 1   |
|   |      |                                 |            | Length (mm): 26         |          |   |     |
|   |      | Kit, coupling guard             |            |                         | 96509612 | 1 | pc  |
|   | 7.a  | Combi Slot Torx screw           |            |                         |          | 4 | 1   |
|   | 7    | Coupling guard                  |            |                         |          | 2 | 2   |

| Pos        | Description               | Annotation Classification Data Part r   |                | ⊋ty. |    |
|------------|---------------------------|-----------------------------------------|----------------|------|----|
|            | Kit, gaskets              | 96509                                   | 9609 1         |      | pc |
|            | Gasket                    |                                         |                | 2    |    |
| 24         | O-ring                    |                                         |                | 2    |    |
| 37         | O-ring                    |                                         |                | 2    |    |
| 38a        | O-ring                    | Diameter: 5,3                           |                | 1    |    |
|            |                           | Material type: EPDM                     |                |      |    |
|            |                           | Thickness: 2,4                          |                |      |    |
| 38         | O-ring                    | Diameter: 16,3                          |                | 1    |    |
|            |                           | Material type: EPDM                     |                |      |    |
|            |                           | Thickness: 2,4                          |                |      |    |
| 38         | O-ring                    | Diameter: 16,3                          |                | 2    |    |
|            |                           | Material type: EPDM                     |                |      |    |
|            |                           | Thickness: 2,4                          |                |      |    |
| 60         | Spring                    |                                         |                | 4    |    |
| 415        | Gasket                    |                                         |                | 2    |    |
| 441b       | Gasket                    | Internal diameter: 49                   |                | 2    |    |
|            |                           | Outer diameter: 92                      |                |      |    |
|            |                           | Thickness: 2                            |                |      |    |
|            | Kit, plug                 | 96511                                   | 1312 1         |      | р  |
| 18         | Air vent screw            |                                         |                | 1    |    |
|            | Spindle                   |                                         |                |      |    |
|            | Plug                      |                                         |                |      |    |
| 25a        | Drain plug                |                                         |                | 1    |    |
| 25         | Plug                      |                                         |                | 1    |    |
| 38a        | O-ring                    | Diameter: 5,3                           |                | 1    |    |
|            | <u> </u>                  | Material type: FKM                      |                |      |    |
|            |                           | Thickness: 2,4                          |                |      |    |
| 38a        | O-ring                    | Diameter: 5,3                           |                | 1    |    |
|            | <u> </u>                  | Material type: EPDM                     |                |      |    |
|            |                           | Thickness: 2,4                          |                |      |    |
| 38         | O-ring                    | Diameter: 16,3                          |                | 1    |    |
|            | - 3                       | Material type: FKM                      |                |      |    |
|            |                           | Thickness: 2,4                          |                |      |    |
| 38         | O-ring                    | Diameter: 16,3                          |                | 2    |    |
|            | - ····g                   | Material type: FKM                      |                |      |    |
|            |                           | Thickness: 2,4                          |                |      |    |
| 38         | O-ring                    | Diameter: 16,3                          |                | 1    |    |
|            |                           | Material type: EPDM                     |                |      |    |
|            |                           | Thickness: 2,4                          |                |      |    |
| 38         | O-ring                    | Diameter: 16,3                          |                | 2    |    |
|            | <del>g</del>              | Material type: EPDM                     |                |      |    |
|            |                           | Thickness: 2,4                          |                |      |    |
|            | Kit, shaft seal HQQE      |                                         | 1844 1         |      | рс |
|            | Emery cloth               | 3001                                    |                | 1    | •  |
|            | Grinding device           |                                         |                | 1    |    |
| 105        | Shaft seal                | Material type: HQQE                     |                | 1    |    |
|            | Kit, wear parts           |                                         | 1824 1         |      | рс |
| 4a         | Intermediate chamber cpl. | 9031                                    | . J <u>.</u> ¬ | 1    |    |
|            | Sand Lifter               |                                         |                |      |    |
|            | Guide cup                 |                                         |                |      |    |
|            | Bearing plate             |                                         |                |      |    |
|            | Guide vane                |                                         |                |      |    |
| 3          | Intermediate chamber      |                                         |                |      |    |
| ა<br>45a   |                           |                                         |                |      |    |
|            | Neck ring cpl.            |                                         |                |      |    |
| 47         | Bearing bush              |                                         |                |      |    |
| $\sim$ r   | Retainer                  |                                         |                |      |    |
| 65         | \\/                       | B 1 (1 B)11054                          |                | _    |    |
| 65<br>26.c | Washer                    | Designation: DIN 125A<br>Thickness: 1,6 |                | 2    |    |