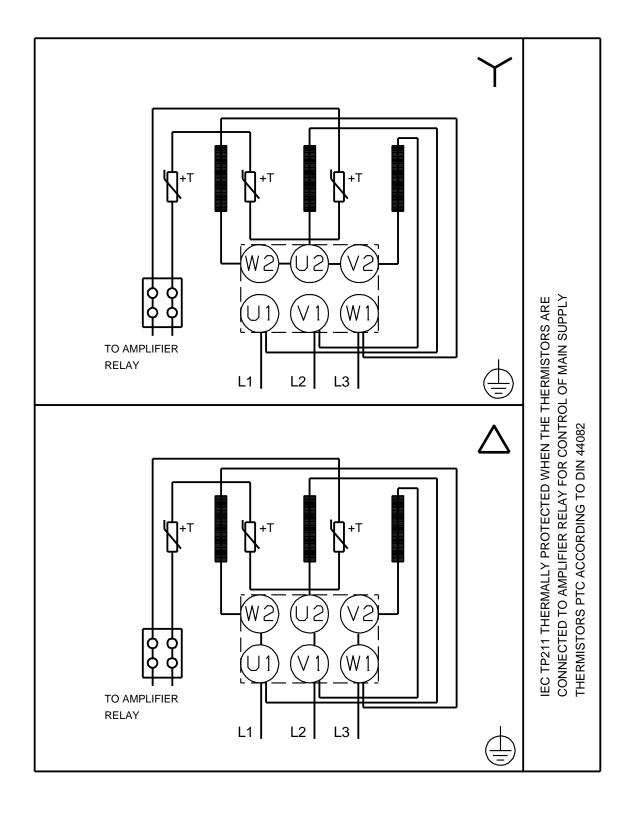

Electrical tolerances comply with IEC 60034.

The motor efficiency is classified as IE3 in accordance with IEC 60034-30-1.

The motor has thermistors (PTC sensors) in the windings in accordance with DIN 44081/DIN 44082. The protection reacts to both slow- and quick-rising temperatures, e.g. constant overload and stalled conditions.

Thermal switches must be connected to an external control circuit in a way which ensures that the automatic reset cannot cause accidents. The motors must be connected to a motor-protective circuit breaker according to local regulations.