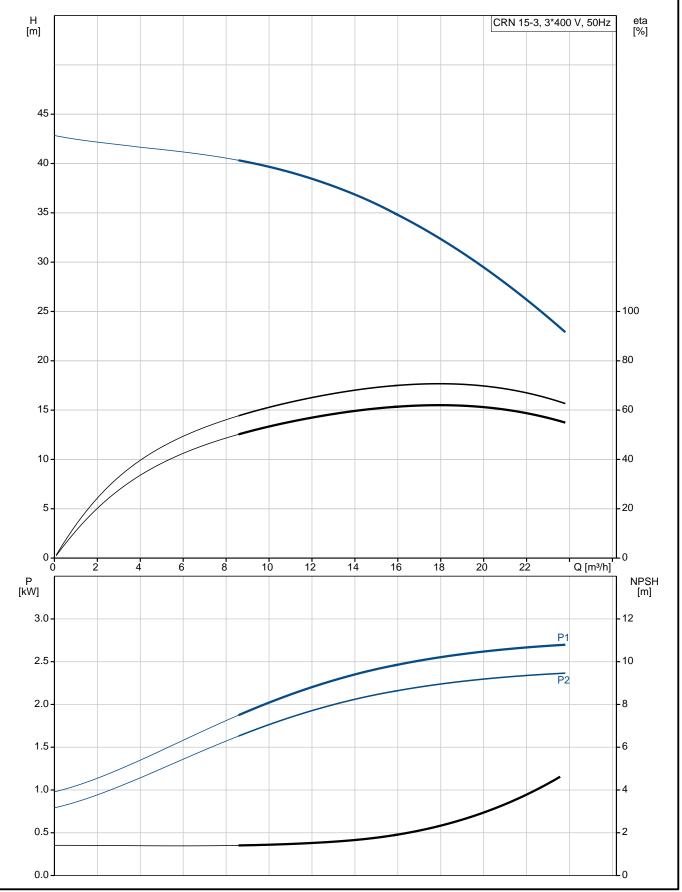

### **Technical data**

Controls:

Frequency converter: NONE

Liquid:

Pumped liquid: Water

Liquid temperature range: -20 .. 120 °C Liquid temperature during operation: 20 °C Density: 998.2 kg/m³

Technical:

Pump speed on which pump data are based: 2902 rpm

Rated flow: 17 m³/h
Rated head: 33.2 m
Pump orientation: Vertical
Shaft seal arrangement: Single
Code for shaft seal: HQQE

Approvals on nameplate: CE, EAC,ACS Curve tolerance: ISO9906:2012 3B

**Date:** 16/02/2019

## 96501771 CRN 15-3 A-FGJ-A-E-HQQE 50 Hz

| Description                                               | Value                          |
|-----------------------------------------------------------|--------------------------------|
| General information:                                      | ODNI 45 O                      |
| Product name:                                             | CRN 15-3<br>A-FGJ-A-E-HQQE     |
| Product No:                                               | 96501771                       |
| EAN number:                                               | 5700396228884                  |
| Technical:                                                | 0100000220001                  |
| Pump speed on which pump data are                         |                                |
| based:                                                    | 2902 rpm                       |
| Rated flow:                                               | 17 m³/h                        |
| Rated head:                                               | 33.2 m                         |
| Head max:                                                 | 42.7 m                         |
| Stages:                                                   | 3                              |
| Impellers:                                                | 3                              |
| Number of reduced-diameter impellers:                     | 0                              |
| Low NPSH:                                                 | N                              |
| Pump orientation:                                         | Vertical                       |
| Shaft seal arrangement: Code for shaft seal:              | Single                         |
| - Couc for origin count                                   | HQQE                           |
| Approvals on nameplate:  Curve tolerance:                 | CE, EAC,ACS<br>ISO9906:2012 3B |
| Pump version:                                             | A                              |
| Model:                                                    | A                              |
| Materials:                                                | ^                              |
| Base:                                                     | Stainless steel                |
| <b>B</b> 466.                                             | EN 1.4408                      |
|                                                           | AISI 316                       |
| Impeller:                                                 | Stainless steel                |
|                                                           | EN 1.4401                      |
|                                                           | AISI 316                       |
| Material code:                                            | A                              |
| Code for rubber:                                          | E                              |
| Bearing:                                                  | SIC                            |
| Installation:                                             |                                |
| Maximum ambient temperature:                              | 60 °C                          |
| Maximum operating pressure:                               | 25 bar                         |
| Max pressure at stated temp:                              | 25 bar / 120 °C                |
|                                                           | 25 bar / -20 °C                |
| Type of connection:                                       | DIN / ANSI / JIS               |
| Size of inlet connection:                                 | DN 50                          |
| Olean of author annual street                             | 2 inch                         |
| Size of outlet connection:                                | DN 50<br>2 inch                |
| Proceure reting for pine connection:                      | PN 25                          |
| Pressure rating for pipe connection: Flange rating inlet: | 300 lb                         |
| Flange size for motor:                                    | FT130                          |
| Connect code:                                             | FGJ                            |
| Liquid:                                                   | 1 00                           |
| Pumped liquid:                                            | Water                          |
| Liquid temperature range:                                 | -20 120 °C                     |
| Liquid temperature during operation:                      | 20 °C                          |
| Density:                                                  | 998.2 kg/m³                    |
| Electrical data:                                          | <u> </u>                       |
| Motor standard:                                           | IEC                            |
| Motor type:                                               | 100LC                          |
| IE Efficiency class:                                      | IE3                            |
| Rated power - P2:                                         | 3 kW                           |
| Power (P2) required by pump:                              | 3 kW                           |
| Mains frequency:                                          | 50 Hz                          |
|                                                           |                                |