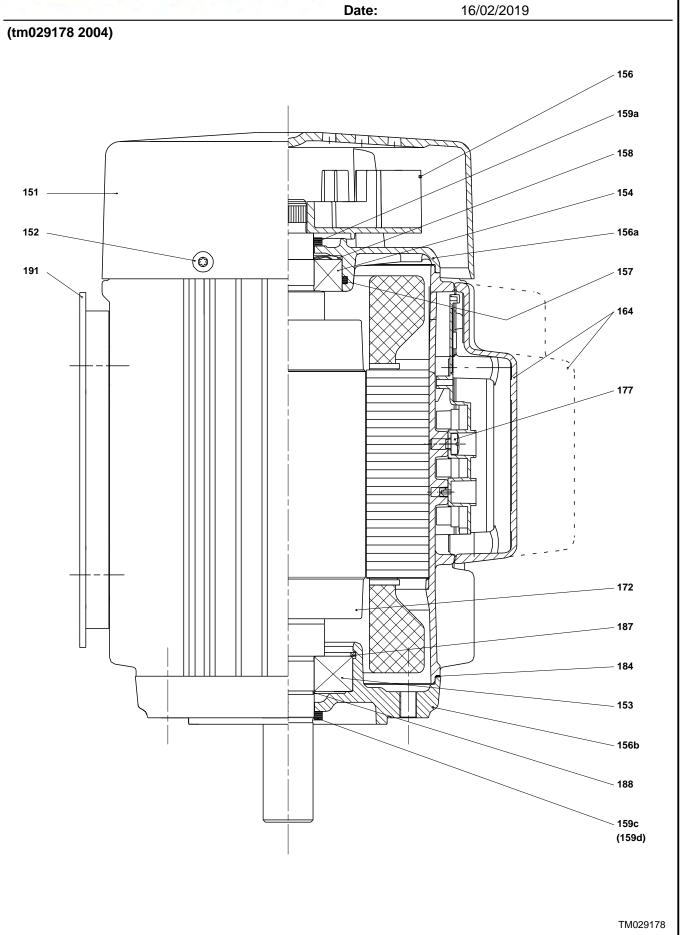

# Spare parts CRN 15-3, Product No. 96501771 Valid from 1.1.2011 (1152)

|   | Pos  | Description  Kit shamber steels | Annotation | Classification Data     | Part no. |   | Uni |
|---|------|---------------------------------|------------|-------------------------|----------|---|-----|
|   | 00   | Kit, chamber stack              |            |                         | 96491761 | 1 | pcs |
|   | 80   | Chamber stack                   |            |                         |          | 1 | 1   |
|   | 3    | Top intermediate chamber        |            |                         |          |   |     |
|   |      | Guide vane                      |            |                         |          |   |     |
|   |      | Cover plate                     |            |                         |          |   |     |
|   | 3    | Intermediate chamber            |            |                         |          |   |     |
|   | 4a   | Intermediate chamber cpl.       |            |                         |          |   |     |
|   |      | Sand Lifter                     |            |                         |          |   |     |
|   |      | Guide cup                       |            |                         |          |   |     |
|   |      | Bearing plate                   |            |                         |          |   |     |
|   |      | Guide vane                      |            |                         |          |   |     |
|   | 3    | Intermediate chamber            |            |                         |          |   |     |
|   | 45a  | Neck ring cpl.                  |            |                         |          |   |     |
|   | 47   | Bearing bush                    |            |                         |          |   |     |
|   | 65   | Retainer                        |            |                         |          |   |     |
|   | 4    | Intermediate chamber cpl.       |            |                         |          |   |     |
|   | 3    | Intermediate chamber            |            |                         |          |   |     |
|   | 45a  | Neck ring cpl.                  |            |                         |          |   |     |
|   | 65   | Retainer                        |            |                         |          |   |     |
|   | 26a  | Strap cpl.                      |            |                         |          |   |     |
|   | 26.c | Washer                          |            | Designation: DIN 125A   |          |   |     |
|   |      |                                 |            | Thickness: 1,6          |          |   |     |
|   | 26.b | Hex head screw                  |            | ·                       |          |   |     |
|   | 44b  | Inlet part                      |            |                         |          |   |     |
|   | 44a  | Inlet part cpl.                 |            |                         |          |   |     |
|   | 45a  | Neck ring cpl.                  |            |                         |          |   |     |
|   | 65   | Retainer                        |            |                         |          |   |     |
|   | 47   | Bearing ring                    |            |                         |          |   |     |
|   | 49   | Impeller cpl.                   |            |                         |          |   |     |
|   | 49c  | Wear ring                       |            |                         |          |   |     |
|   | 49   | Impeller                        |            |                         |          |   |     |
|   | 51   | Shaft, spline, cpl.             |            |                         |          |   |     |
|   | 01   | Bar                             |            |                         |          |   |     |
|   | 62   | Stop ring                       |            |                         |          |   |     |
|   | 64d  | Spacing bush                    |            |                         |          |   |     |
|   | 64c  | Spacing bush                    |            | Length (mm): 12.7       |          |   |     |
|   | 64a  | Spacing pipe Spacing pipe       |            | Internal diameter: 17,5 |          |   |     |
|   | 04a  | Spacing pipe                    |            | Length (mm): 17         |          |   |     |
|   | 64   | Spacing pipe                    |            | Length (mm): 43.6       |          |   |     |
|   | 64   |                                 |            | Lengin (mm). 43.6       |          |   |     |
|   | 66   | Wedge lock washer               |            | Thursday NAO            |          |   |     |
|   | 67   | Lock nut                        |            | Thread: M8              |          |   |     |
|   | 69   | Spacing bush                    |            |                         | 00544050 |   |     |
| • |      | Kit, coupling                   |            |                         | 96511350 |   | pcs |
|   |      | Adjusting fork                  |            | B : // BD1040           |          | 1 |     |
|   | 9    | Hex socket head cap screw       |            | Designation: DIN 912    |          | 4 | 1   |
|   |      |                                 |            | Length (mm): 25         |          |   |     |
|   |      |                                 |            | Thread: M8              |          |   | _   |
|   | 10a  | Coupling half                   |            |                         |          |   | 2   |
|   | 10   | Shaft pin                       |            | Diameter: 5             |          | 1 | 1   |
|   |      |                                 |            | Length (mm): 26         |          |   |     |
|   |      | Kit, coupling guard             |            |                         | 96509612 | 1 | pc  |
|   | 7.a  | Combi Slot Torx screw           |            |                         |          | 4 | 1   |
|   | 7    | Coupling guard                  |            |                         |          | 2 | 2   |

| Pos        | Description               | Annotation Classification Data Part r   |                | ⊋ty. |    |
|------------|---------------------------|-----------------------------------------|----------------|------|----|
|            | Kit, gaskets              | 96509                                   | 9609 1         |      | pc |
|            | Gasket                    |                                         |                | 2    |    |
| 24         | O-ring                    |                                         |                | 2    |    |
| 37         | O-ring                    |                                         |                | 2    |    |
| 38a        | O-ring                    | Diameter: 5,3                           |                | 1    |    |
|            |                           | Material type: EPDM                     |                |      |    |
|            |                           | Thickness: 2,4                          |                |      |    |
| 38         | O-ring                    | Diameter: 16,3                          |                | 1    |    |
|            |                           | Material type: EPDM                     |                |      |    |
|            |                           | Thickness: 2,4                          |                |      |    |
| 38         | O-ring                    | Diameter: 16,3                          |                | 2    |    |
|            |                           | Material type: EPDM                     |                |      |    |
|            |                           | Thickness: 2,4                          |                |      |    |
| 60         | Spring                    |                                         |                | 4    |    |
| 415        | Gasket                    |                                         |                | 2    |    |
| 441b       | Gasket                    | Internal diameter: 49                   |                | 2    |    |
|            |                           | Outer diameter: 92                      |                |      |    |
|            |                           | Thickness: 2                            |                |      |    |
|            | Kit, plug                 | 96511                                   | 1312 1         |      | р  |
| 18         | Air vent screw            |                                         |                | 1    |    |
|            | Spindle                   |                                         |                |      |    |
|            | Plug                      |                                         |                |      |    |
| 25a        | Drain plug                |                                         |                | 1    |    |
| 25         | Plug                      |                                         |                | 1    |    |
| 38a        | O-ring                    | Diameter: 5,3                           |                | 1    |    |
|            | <u> </u>                  | Material type: FKM                      |                |      |    |
|            |                           | Thickness: 2,4                          |                |      |    |
| 38a        | O-ring                    | Diameter: 5,3                           |                | 1    |    |
|            | <u> </u>                  | Material type: EPDM                     |                |      |    |
|            |                           | Thickness: 2,4                          |                |      |    |
| 38         | O-ring                    | Diameter: 16,3                          |                | 1    |    |
|            | - 3                       | Material type: FKM                      |                |      |    |
|            |                           | Thickness: 2,4                          |                |      |    |
| 38         | O-ring                    | Diameter: 16,3                          |                | 2    |    |
|            | - ····g                   | Material type: FKM                      |                |      |    |
|            |                           | Thickness: 2,4                          |                |      |    |
| 38         | O-ring                    | Diameter: 16,3                          |                | 1    |    |
|            |                           | Material type: EPDM                     |                |      |    |
|            |                           | Thickness: 2,4                          |                |      |    |
| 38         | O-ring                    | Diameter: 16,3                          |                | 2    |    |
|            | <del>g</del>              | Material type: EPDM                     |                |      |    |
|            |                           | Thickness: 2,4                          |                |      |    |
|            | Kit, shaft seal HQQE      |                                         | 1844 1         |      | рс |
|            | Emery cloth               | 3001                                    |                | 1    | •  |
|            | Grinding device           |                                         |                | 1    |    |
| 105        | Shaft seal                | Material type: HQQE                     |                | 1    |    |
|            | Kit, wear parts           |                                         | 1824 1         |      | рс |
| 4a         | Intermediate chamber cpl. | 9031                                    | . J <u>.</u> ¬ | 1    |    |
|            | Sand Lifter               |                                         |                |      |    |
|            | Guide cup                 |                                         |                |      |    |
|            | Bearing plate             |                                         |                |      |    |
|            | Guide vane                |                                         |                |      |    |
| 3          | Intermediate chamber      |                                         |                |      |    |
| ა<br>45a   |                           |                                         |                |      |    |
|            | Neck ring cpl.            |                                         |                |      |    |
| 47         | Bearing bush              |                                         |                |      |    |
| $\sim$ r   | Retainer                  |                                         |                |      |    |
| 65         | \\/                       | B 1 (1 B)11054                          |                | _    |    |
| 65<br>26.c | Washer                    | Designation: DIN 125A<br>Thickness: 1,6 |                | 2    |    |