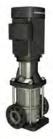

**Date:** 16/02/2019

Qty. | Description

1 CRN 15-3 A-FGJ-A-E-HQQE

Product No.: 96501771

Vertical, multistage centrifugal pump with inlet and outlet ports on same the level (inline). Pump materials in contact with the liquid are in high-grade stainless steel. A cartridge shaft seal ensures high reliability, safe handling, and easy access and service. Power transmission is via a rigid split coupling. Pipe connection is via combined DIN-ANSI-JIS flanges.

The pump is fitted with a 3-phase, fan-cooled asynchronous motor.

#### **Pump**

A standard split coupling connects the pump and motor shaft. It is enclosed in the pump head/motor stool by means of two coupling guards.

The pump head and flange for motor mounting is made in one piece (cast iron). The pump head cover is a separate component (stainless steel). The pump head has a combined 1/2" priming plug and vent screw.