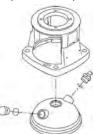

#### **Pump**

A standard split coupling connects the pump and motor shaft. It is enclosed in the pump head/motor stool by means of two coupling guards.

The pump head and flange for motor mounting is made in one piece (cast iron). The pump head cover is a separate component (stainless steel). The pump head has a combined 1/2" priming plug and vent screw.

The pump has a stainless steel base mounted on a separate base plate. This base and base plate are kept in position by the tension of the staybolts which hold the pump together. The outlet side of the base has a combined drain plug and bypass valve. The pump is secured to the foundation by four bolts through the base plate. The flanges and base are cast in one piece and prepared for connection by means of DIN, ANSI or JIS.