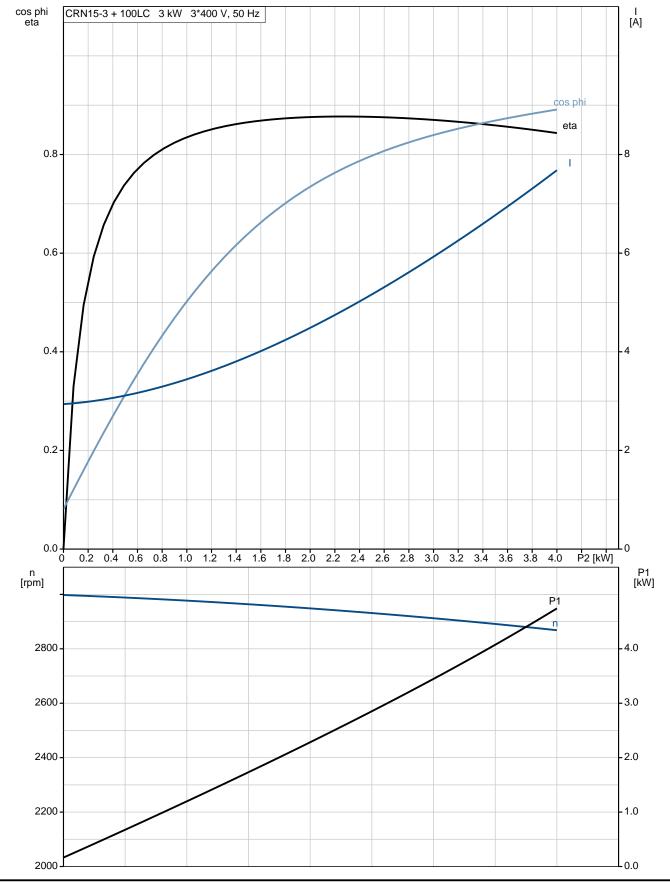

### **Technical data**

Controls:

Frequency converter: NONE

Liquid:

Pumped liquid: Water

Liquid temperature range: -20 .. 120 °C Liquid temperature during operation: 20 °C Density: 998.2 kg/m³

Technical:

Pump speed on which pump data are based: 2902 rpm

Rated flow: 17 m³/h
Rated head: 33.2 m
Pump orientation: Vertical
Shaft seal arrangement: Single
Code for shaft seal: HQQE

Approvals on nameplate: CE, EAC,ACS Curve tolerance: ISO9906:2012 3B

**Date:** 16/02/2019

Rated voltage: 3 x 220-240D/380-415Y V

Rated current: 11.0/6.30 A Starting current: 840-920 % Cos phi - power factor: 0.87-0.82 Rated speed: 2900-2920 rpm Efficiency: IE3 87,1% Motor efficiency at full load: 87.1 % Motor efficiency at 3/4 load: 88.0 % Motor efficiency at 1/2 load: 87.7 %