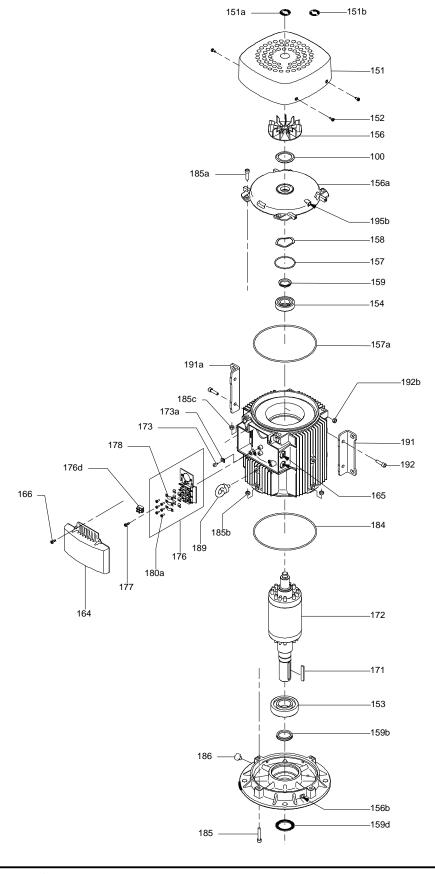

### **Exploded view**

**Date:** 16/02/2019

(tm029184 0505)

TM029184

**Date:** 16/02/2019

# Spare parts CRN 10-14, Product No. 96501296 Valid from 1.1.2011 (1152)

| Pos  | Description  Kit chamber stock | Annotation | Classification Data   | Part no. |   | Unit |
|------|--------------------------------|------------|-----------------------|----------|---|------|
| . 00 | Kit, chamber stack             |            |                       | 96491731 | 1 | pcs  |
| - 80 | Chamber stack                  |            |                       |          | 1 |      |
| 3    | Top intermediate chamber       |            |                       |          |   |      |
|      | Guide vane                     |            |                       |          |   |      |
|      | Cover plate                    |            |                       |          |   |      |
| 3    | Top intermediate chamber       |            |                       |          |   |      |
| 4a   | Intermediate chamber cpl.      |            |                       |          |   |      |
|      | Sand Lifter                    |            |                       |          |   |      |
|      | Guide cup                      |            |                       |          |   |      |
|      | Bearing plate                  |            |                       |          |   |      |
|      | Guide vane                     |            |                       |          |   |      |
| 3    | Intermediate chamber           |            |                       |          |   |      |
| 45   | Neck ring cpl.                 |            |                       |          |   |      |
| 47   | Bearing bush                   |            |                       |          |   |      |
| 65   | Retainer                       |            |                       |          |   |      |
| - 4  | Intermediate chamber cpl.      |            |                       |          |   |      |
| 3    | Intermediate chamber           |            |                       |          |   |      |
| 45   | Neck ring cpl.                 |            |                       |          |   |      |
| 65   | Retainer                       |            |                       |          |   |      |
| 26a  | Strap cpl.                     |            |                       |          |   |      |
| 26.c | Washer                         |            | Designation: DIN 125A |          |   |      |
|      |                                |            | Thickness: 1,6        |          |   |      |
| 26.b | Hex head screw                 |            | ·                     |          |   |      |
| 44b  | Inlet part                     |            |                       |          |   |      |
| 44a  | Inlet part cpl.                |            |                       |          |   |      |
|      | Inlet part                     |            |                       |          |   |      |
| 45   | Neck ring cpl.                 |            |                       |          |   |      |
| 65   | Retainer                       |            |                       |          |   |      |
| 47   | Bearing ring                   |            |                       |          |   |      |
| 49   | Impeller cpl.                  |            |                       |          |   |      |
| - 51 | Shaft, spline, cpl.            |            |                       |          |   |      |
|      | Bar                            |            |                       |          |   |      |
| 62   | Stop ring                      |            |                       |          |   |      |
| 64c  | Spacing pipe                   |            | Length (mm): 12.7     |          |   |      |
| 64a  | Spacing bush                   |            | Length (mm): 9.00     |          |   |      |
| 64.d | Spacer                         |            | Lengur (mm). 9.00     |          |   |      |
| 64   | Spacing pipe                   |            | Length (mm): 29.05    |          |   |      |
| 66   | Wedge lock washer              |            | Lengur (mm). 29.05    |          |   |      |
|      | Lock nut                       |            | Throad: MO            |          |   |      |
| 67   |                                |            | Thread: M8            |          |   |      |
| 69   | Spacing bush                   |            | Length (mm): 18.00    | 00544054 |   |      |
| •    | Kit, coupling                  |            |                       | 96511351 |   | pcs  |
|      | Adjusting fork                 |            |                       |          | 1 |      |
| - 8  | Coupling                       |            |                       |          | 1 |      |
| 9    | Hex socket head cap screw      |            | Designation: DIN 912  |          |   |      |
|      |                                |            | Length (mm): 25       |          |   |      |
|      |                                |            | Thread: M10           |          |   |      |
| 10a  | Coupling half                  |            |                       |          |   |      |
| 10   | Shaft pin                      |            | Diameter: 5           |          |   |      |
|      |                                |            | Length (mm): 26       |          |   |      |
|      | Kit, coupling guard            |            |                       | 96509613 | 1 | pcs  |
| 7.a  | Combi Slot Torx screw          |            |                       |          | 4 | 1    |
| 7    | Coupling guard                 |            |                       |          | 2 | 2    |
|      | Kit, gaskets                   |            |                       | 96509609 | 1 | pcs  |

| Pos              | <b>Description</b> Gasket | Annotation Classification Data F | Part no. Qty. |   |
|------------------|---------------------------|----------------------------------|---------------|---|
| 24               |                           |                                  | 2             |   |
|                  | O-ring                    |                                  |               |   |
| 37               | O-ring                    | D:                               | 2             |   |
| 38a              | O-ring                    | Diameter: 5,3                    | 1             | 1 |
|                  |                           | Material type: EPDM              |               |   |
|                  |                           | Thickness: 2,4                   |               |   |
| 38               | O-ring                    | Diameter: 16,3                   | 1             |   |
|                  |                           | Material type: EPDM              |               |   |
|                  |                           | Thickness: 2,4                   |               |   |
| 38               | O-ring                    | Diameter: 16,3                   | 2             | 2 |
|                  |                           | Material type: EPDM              |               |   |
|                  |                           | Thickness: 2,4                   |               |   |
| 30               | Spring                    |                                  | 4             | ļ |
| 415              | Gasket                    |                                  | 2             |   |
| 141b             | Gasket                    | Internal diameter: 49            | 2             |   |
|                  | Cuonot                    | Outer diameter: 92               |               | - |
|                  |                           | Thickness: 2                     |               |   |
|                  | Kit, plug                 |                                  | 96511312 1    | - |
| 18               | Air vent screw            |                                  | 1 21811600    |   |
| 10               |                           |                                  | 1             | _ |
|                  | Spindle                   |                                  |               |   |
| _                | Plug                      |                                  |               | _ |
| 25a              | Drain plug                |                                  | 1             |   |
| 25               | Plug                      |                                  | 1             |   |
| 38a              | O-ring                    | Diameter: 5,3                    | 1             | I |
|                  |                           | Material type: FKM               |               |   |
|                  |                           | Thickness: 2,4                   |               |   |
| 38a              | O-ring                    | Diameter: 5,3                    | 1             | ı |
|                  |                           | Material type: EPDM              |               |   |
|                  |                           | Thickness: 2,4                   |               |   |
| 38               | O-ring                    | Diameter: 16,3                   | 1             |   |
|                  | J                         | Material type: FKM               |               |   |
|                  |                           | Thickness: 2,4                   |               |   |
| 38               | O-ring                    | Diameter: 16,3                   | 2             | , |
| ,,               |                           | Material type: FKM               |               |   |
|                  |                           | Thickness: 2,4                   |               |   |
| 38               | O-ring                    | Diameter: 16,3                   | 1             | _ |
| ,,,              | O-IIIIg                   | Material type: EPDM              |               | _ |
|                  |                           | ••                               |               |   |
|                  |                           | Thickness: 2,4                   |               | _ |
| 38               | O-ring                    | Diameter: 16,3                   | 2             | - |
|                  |                           | Material type: EPDM              |               |   |
|                  |                           | Thickness: 2,4                   |               |   |
|                  | Kit, shaft seal HQQE      | 9                                | 96511844 1    |   |
|                  | Emery cloth               |                                  | 1             |   |
|                  | Grinding device           |                                  | 1             |   |
| 105              | Shaft seal                | Material type: HQQE              | 1             | L |
|                  | Kit, wear parts           | Material type: SIC               | 6511922 1     |   |
| 1a               | Intermediate chamber cpl. |                                  | 2             | 2 |
|                  | Sand Lifter               |                                  |               |   |
|                  | Guide cup                 |                                  |               |   |
|                  | Bearing plate             |                                  |               |   |
|                  | Guide vane                |                                  |               |   |
| 3                | Intermediate chamber      |                                  |               |   |
| 15               | Neck ring cpl.            |                                  |               |   |
| <del>1</del> 7   | Bearing bush              |                                  |               |   |
| + <i>r</i><br>65 | Retainer                  |                                  |               |   |
|                  |                           | Designation, DIN 4054            | ^             |   |
| 26.c             | Washer                    | Designation: DIN 125A            | 2             | - |
|                  |                           | Thickness: 1,6                   |               |   |
| 26.b             | Hex head screw            |                                  | 2             |   |
| 15               | Neck ring cpl.            |                                  | 1:            |   |

| Pos   | Description                   | Annotation Classification Data Part no. Qty | y. Ur |
|-------|-------------------------------|---------------------------------------------|-------|
| 47    | Bearing ring                  |                                             | 2     |
| 62    | Retaining ring                |                                             | 1     |
| 64c   | Spacing pipe                  | Length (mm): 12.7                           | 1     |
| 64a   | Spacing bush                  | Length (mm): 9.00                           | 2     |
| 64.d  | Spacer                        |                                             | 2     |
| 65    | Retainer                      |                                             | 12    |
| 66    | Wedge lock washer             |                                             | 1     |
| 67    | Lock nut                      | Thread: M8                                  | 1     |
|       | Motor                         | 85904020 1                                  | рс    |
|       | Kit, bearing cpl.             | 96279803                                    | 1     |
| 111   | Ball bearing                  | Designation: 6206.2Z.C3.SYN                 |       |
| 153   | Angular-contact bearing       | <u>-</u>                                    |       |
| 157   | O-ring                        | Diameter: 62                                |       |
| -     | - 3                           | Material type: NBR                          |       |
|       |                               | Thickness: 3                                |       |
| 158   | Waved washer                  | THIS MICOU.                                 |       |
| 100   | Kit, end shield               | 96279790                                    | 1     |
| 156a  | End shield                    | 90279790                                    | 1     |
|       |                               | Diameter 60                                 |       |
| 157   | O-ring                        | Diameter: 62                                |       |
|       |                               | Material type: NBR                          |       |
|       |                               | Thickness: 3                                |       |
| 158   | Waved washer                  |                                             |       |
| 159a  | Seal ring                     |                                             |       |
|       | Kit, eyebolt                  | 96279825                                    | 1     |
| 189   | Eyebolt                       |                                             |       |
|       | Kit, fan                      | 96279758                                    | 1     |
| 156   | Fan                           |                                             |       |
| 159c  | Seal ring                     |                                             |       |
| 159a  | Seal ring                     |                                             |       |
|       | Kit, fan cover                | 96279756                                    | 1     |
| 151b  | Label                         |                                             |       |
| 151   | Fan cover                     |                                             |       |
| 152   | Pan head thread forming screw |                                             |       |
| 102   | Kit, flange                   | 96279784                                    | 1     |
| 156b  | Flange                        | 30213104                                    | '     |
| 159.c | Seal ring                     |                                             |       |
|       | =                             |                                             |       |
| 186   | Drain plug                    | 00070004                                    |       |
| 407   | Kit, retaining ring           | 96279801                                    | 1     |
| 187   | Retaining ring                |                                             |       |
| 188   | Retaining ring                |                                             |       |
|       | Kit, shaft seal               | 96279764                                    | 1     |
| 159d  | Seal ring                     |                                             |       |
| 159c  | Seal ring                     |                                             |       |
|       | Kit, staybolts                | 96279793                                    | 1     |
| 181   | Pan head staybolt             |                                             |       |
|       | Kit, terminal board           | 96279769                                    | 1     |
| 173a  | Base                          |                                             |       |
| 173   | Pan head thread forming screw | Designation: COMBI TORX T25                 |       |
| 176   | Slot cheese head screw        | Designation: COMBI TORX T25                 |       |
|       |                               | Length (mm): 10                             |       |
|       |                               | Thread: M5                                  |       |
| 176   | Terminal                      |                                             |       |
| 176   | Connecting piece              |                                             |       |
|       | _ · ·                         |                                             |       |
| 176   | Wire clamp                    |                                             |       |
| 176   | Terminal board                |                                             |       |
| 177   | Pan head screw                |                                             | _     |
|       | Kit, terminal box             | 96279772                                    | 1     |
| 164   | Terminal box cover w/gasket   |                                             |       |
| 166   | Pan head thread forming screw |                                             |       |