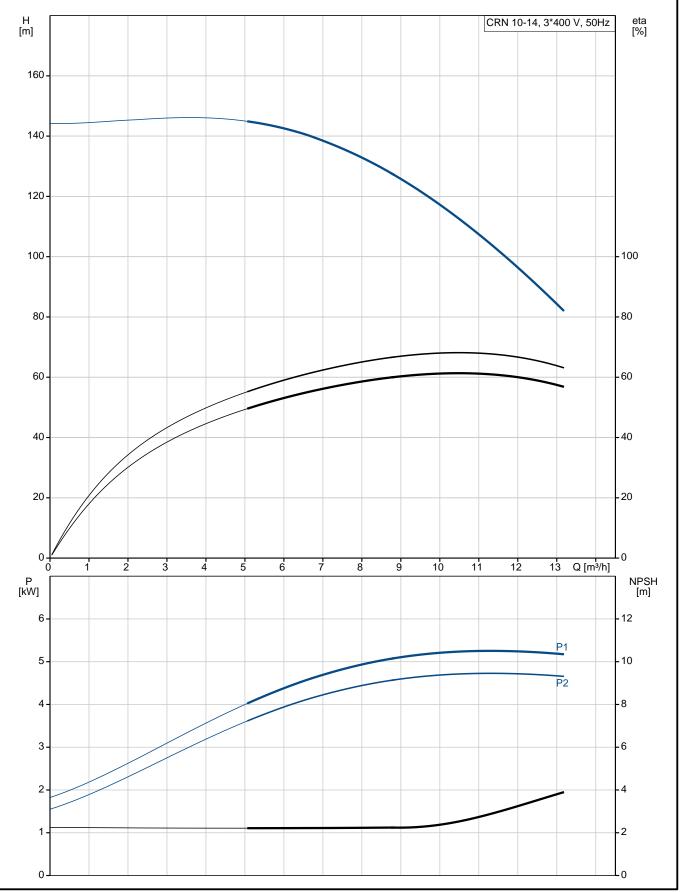

### **Technical data**

Controls:

Frequency converter: NONE

Liquid:

Pumped liquid: Water

Liquid temperature range: -20 .. 120 °C Liquid temperature during operation: 20 °C Density: 998.2 kg/m³

Technical:

Pump speed on which pump data are based: 2919 rpm

Rated flow: 10 m³/h
Rated head: 114.4 m
Pump orientation: Vertical
Shaft seal arrangement: Single
Code for shaft seal: HQQE

Approvals on nameplate: CE, EAC,ACS Curve tolerance: ISO9906:2012 3B

**Date:** 16/02/2019

## 96501296 CRN 10-14 A-FGJ-A-E-HQQE 50 Hz

| Description                              | Value                       |
|------------------------------------------|-----------------------------|
| General information:                     | Value                       |
| Product name:                            | CRN 10-14<br>A-FGJ-A-E-HQQE |
| Product No:                              | 96501296                    |
| EAN number:                              | 5700396219271               |
| Technical:                               | 0.00002.02.                 |
| Pump speed on which pump data are based: | 2919 rpm                    |
| Rated flow:                              | 10 m³/h                     |
| Rated head:                              | 114.4 m                     |
| Head max:                                | 143 m                       |
| Stages:                                  | 14                          |
| Impellers:                               | 14                          |
| Number of reduced-diameter impellers:    | 0                           |
| Low NPSH:                                | N                           |
| Pump orientation:                        | Vertical                    |
| Shaft seal arrangement:                  | Single                      |
| Code for shaft seal:                     | HQQE                        |
| Approvals on nameplate:                  | CE, EAC,ACS                 |
| Curve tolerance:                         | ISO9906:2012 3B             |
| Pump version:                            | Α                           |
| Model:                                   | A                           |
| Materials:                               |                             |
| Base:                                    | Stainless steel             |
|                                          | EN 1.4408                   |
|                                          | AISI 316                    |
| Impeller:                                | Stainless steel             |
|                                          | EN 1.4401                   |
|                                          | AISI 316                    |
| Material code:                           | A                           |
| Code for rubber:                         | E                           |
| Bearing:                                 | SIC                         |
| Installation:                            |                             |
| Maximum ambient temperature:             | 60 °C                       |
| Maximum operating pressure:              | 25 bar                      |
| Max pressure at stated temp:             | 25 bar / 120 °C             |
|                                          | 25 bar / -20 °C             |
| Type of connection:                      | DIN / ANSI / JIS            |
| Size of inlet connection:                | DN 40                       |
|                                          | 1 1/2 inch                  |
| Size of outlet connection:               | DN 40                       |
|                                          | 1 1/2 inch                  |
| Pressure rating for pipe connection:     | PN 25                       |
| Flange rating inlet:                     | 300 lb                      |
| Flange size for motor:                   | FF265                       |
| Connect code:                            | FGJ                         |
| Liquid:                                  |                             |
| Pumped liquid:                           | Water                       |
| Liquid temperature range:                | -20 120 °C                  |
| Liquid temperature during operation:     | 20 °C                       |
| Density:                                 | 998.2 kg/m³                 |
| Electrical data:                         |                             |
| Motor standard:                          | IEC                         |
| Motor type:                              | 132SC                       |
| IE Efficiency class:                     | IE3                         |
| Rated power - P2:                        | 5.5 kW                      |
| Power (P2) required by pump:             | 5.5 kW                      |
| Mains frequency:                         | 50 Hz                       |
| Rated voltage:                           | 3 x 380-415D V              |
|                                          |                             |