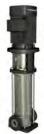

**Date:** 16/02/2019

Qty. | Description

1 | CRN 10-14 A-FGJ-A-E-HQQE

Product No.: 96501296

Vertical, multistage centrifugal pump with inlet and outlet ports on same the level (inline). Pump materials in contact with the liquid are in high-grade stainless steel. A cartridge shaft seal ensures high reliability, safe handling, and easy access and service. Power transmission is via a rigid split coupling. Pipe connection is via combined DIN-ANSI-JIS flanges.

The pump is fitted with a 3-phase, fan-cooled asynchronous motor.