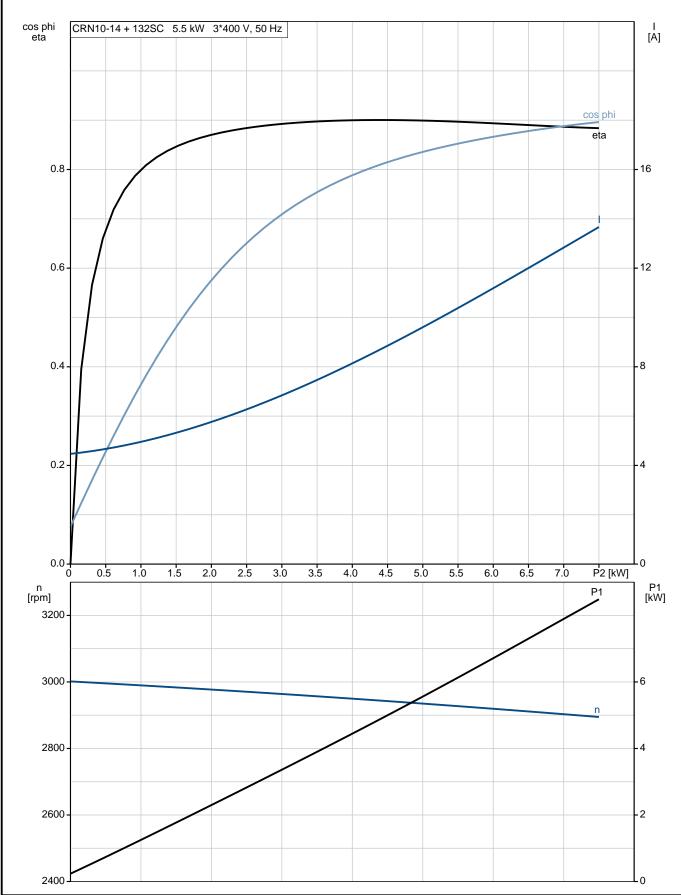

### **Technical data**

Controls:

Frequency converter: NONE

Liquid:

Pumped liquid: Water

Liquid temperature range: -20 .. 120 °C Liquid temperature during operation: 20 °C Density: 998.2 kg/m³

Technical:

Pump speed on which pump data are based: 2919 rpm

Rated flow: 10 m³/h
Rated head: 114.4 m
Pump orientation: Vertical
Shaft seal arrangement: Single
Code for shaft seal: HQQE

Approvals on nameplate: CE, EAC,ACS Curve tolerance: ISO9906:2012 3B

**Date:** 16/02/2019

Rated voltage: 3 x 380-415D V

Rated current: 11 A

Starting current: 1080-1180 % Cos phi - power factor: 0.87-0.82 Rated speed: 2920-2940 rpm Efficiency: IE3 89,2% Motor efficiency at full load: 89.2 % Motor efficiency at 3/4 load: 90.0 % Motor efficiency at 1/2 load: 89.6 % Number of poles: 2