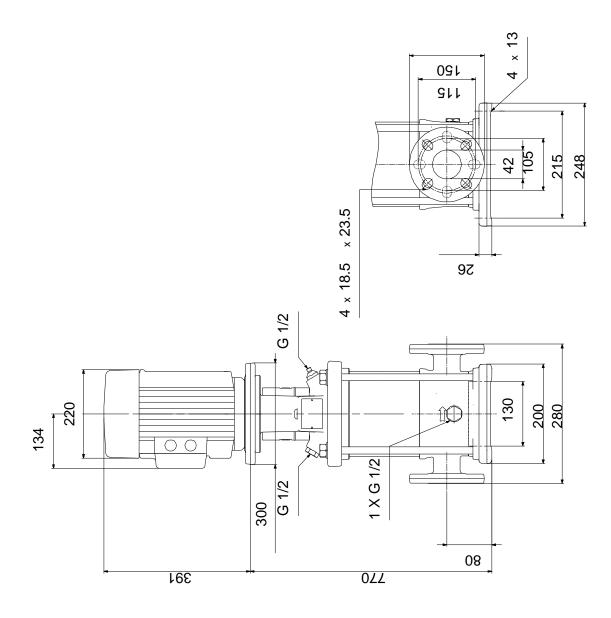

## 96501296 CRN 10-14 A-FGJ-A-E-HQQE 50 Hz

Note! All units are in [mm] unless others are stated. Disclaimer: This simplified dimensional drawing does not show all details.

**Date:** 16/02/2019

### 96501296 CRN 10-14 A-FGJ-A-E-HQQE 50 Hz

Note! All units are in [mm] unless others are stated.

Date: 16/02/2019 (tm069460 for MECR 10 standard) 62 -28a --65 45 26c 26b

**Date:** 16/02/2019