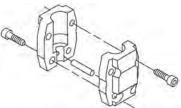

#### **Pump**

A standard split coupling connects the pump and motor shaft. It is enclosed in the pump head/motor stool by means of two coupling guards.

The pump head and flange for motor mounting is made in one piece (cast iron). The pump head cover is a separate component (stainless steel). The pump head has a combined 1/2" priming plug and vent screw.

# Spare parts CRN 10-14, Product No. 96501296 Valid from 1.1.2011 (1152)

| Pos  | Description  Kit chamber stock | Annotation | Classification Data   | Part no. |   | Unit |
|------|--------------------------------|------------|-----------------------|----------|---|------|
| . 00 | Kit, chamber stack             |            |                       | 96491731 | 1 | pcs  |
| - 80 | Chamber stack                  |            |                       |          | 1 |      |
| 3    | Top intermediate chamber       |            |                       |          |   |      |
|      | Guide vane                     |            |                       |          |   |      |
|      | Cover plate                    |            |                       |          |   |      |
| 3    | Top intermediate chamber       |            |                       |          |   |      |
| 4a   | Intermediate chamber cpl.      |            |                       |          |   |      |
|      | Sand Lifter                    |            |                       |          |   |      |
|      | Guide cup                      |            |                       |          |   |      |
|      | Bearing plate                  |            |                       |          |   |      |
|      | Guide vane                     |            |                       |          |   |      |
| 3    | Intermediate chamber           |            |                       |          |   |      |
| 45   | Neck ring cpl.                 |            |                       |          |   |      |
| 47   | Bearing bush                   |            |                       |          |   |      |
| 65   | Retainer                       |            |                       |          |   |      |
| - 4  | Intermediate chamber cpl.      |            |                       |          |   |      |
| 3    | Intermediate chamber           |            |                       |          |   |      |
| 45   | Neck ring cpl.                 |            |                       |          |   |      |
| 65   | Retainer                       |            |                       |          |   |      |
| 26a  | Strap cpl.                     |            |                       |          |   |      |
| 26.c | Washer                         |            | Designation: DIN 125A |          |   |      |
|      |                                |            | Thickness: 1,6        |          |   |      |
| 26.b | Hex head screw                 |            | ·                     |          |   |      |
| 44b  | Inlet part                     |            |                       |          |   |      |
| 44a  | Inlet part cpl.                |            |                       |          |   |      |
|      | Inlet part                     |            |                       |          |   |      |
| 45   | Neck ring cpl.                 |            |                       |          |   |      |
| 65   | Retainer                       |            |                       |          |   |      |
| 47   | Bearing ring                   |            |                       |          |   |      |
| 49   | Impeller cpl.                  |            |                       |          |   |      |
| - 51 | Shaft, spline, cpl.            |            |                       |          |   |      |
|      | Bar                            |            |                       |          |   |      |
| 62   | Stop ring                      |            |                       |          |   |      |
| 64c  | Spacing pipe                   |            | Length (mm): 12.7     |          |   |      |
| 64a  | Spacing bush                   |            | Length (mm): 9.00     |          |   |      |
| 64.d | Spacer                         |            | Lengur (mm). 9.00     |          |   |      |
| 64   | Spacing pipe                   |            | Length (mm): 29.05    |          |   |      |
| 66   | Wedge lock washer              |            | Lengur (mm). 29.05    |          |   |      |
|      | Lock nut                       |            | Throad: MO            |          |   |      |
| 67   |                                |            | Thread: M8            |          |   |      |
| 69   | Spacing bush                   |            | Length (mm): 18.00    | 00544054 |   |      |
| •    | Kit, coupling                  |            |                       | 96511351 |   | pcs  |
|      | Adjusting fork                 |            |                       |          | 1 |      |
| - 8  | Coupling                       |            |                       |          | 1 |      |
| 9    | Hex socket head cap screw      |            | Designation: DIN 912  |          |   |      |
|      |                                |            | Length (mm): 25       |          |   |      |
|      |                                |            | Thread: M10           |          |   |      |
| 10a  | Coupling half                  |            |                       |          |   |      |
| 10   | Shaft pin                      |            | Diameter: 5           |          |   |      |
|      |                                |            | Length (mm): 26       |          |   |      |
|      | Kit, coupling guard            |            |                       | 96509613 | 1 | pcs  |
| 7.a  | Combi Slot Torx screw          |            |                       |          | 4 | 1    |
| 7    | Coupling guard                 |            |                       |          | 2 | 2    |
|      | Kit, gaskets                   |            |                       | 96509609 | 1 | pcs  |