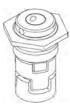

The pump is fitted with a balanced O-ring seal unit with a rigid torque-transmission system. This seal type is assembled in a cartridge unit which makes replacement safe and easy. Due to the balancing, this seal type is suitable for high-pressure applications. The cartridge construction also protects the pump shaft from possible wear from a dynamic O-ring between pump shaft and shaft seal.

Primary seal:

• Rotating seal ring material: silicon carbide (SiC)

**Date:** 16/02/2019

#### Qty. | Description

Stationary seat material: silicon carbide (SiC)

This material pairing is used where higher corrosion resistance is required. The high hardness of this material pairing offers good resistance against abrasive particles.

Secondary seal material: EPDM (ethylene-propylene rubber)

EPDM has excellent resistance to hot water. EPDM is not suitable for mineral oils.

The shaft seal is screwed into the pump head.

The chambers and impellers are made of stainless-steel sheet. The chambers are provided with a PTFE neck ring offering improved sealing and high efficiency. The impellers have smooth surfaces, and the shape of the blades ensure a high efficiency.