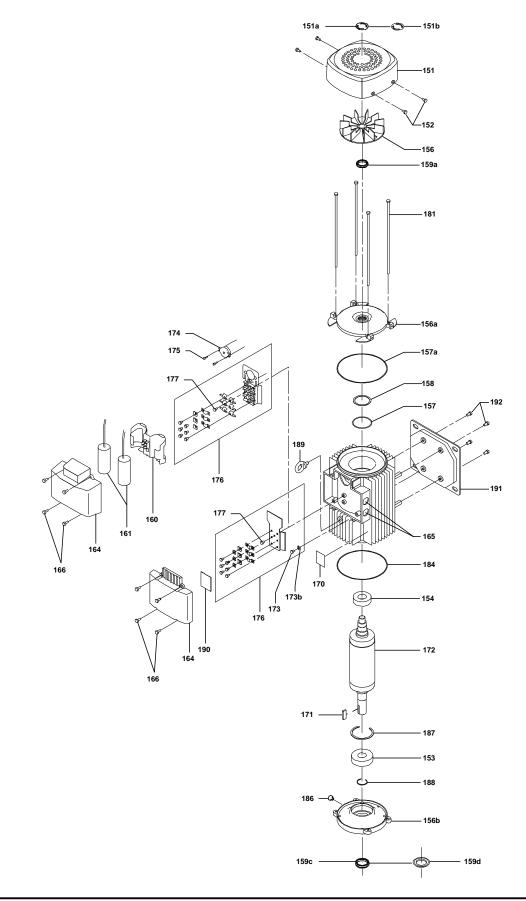

### **Exploded view**

**Date:** 16/02/2019

(tm029184 0505)

TM029184

**Date:** 16/02/2019

# Spare parts CRN 10-14, Product No. 96501296 Valid from 1.1.2011 (1152)

| Pos  | Description  Kit chamber stock | Annotation | Classification Data   | Part no. |   | Unit |
|------|--------------------------------|------------|-----------------------|----------|---|------|
| . 00 | Kit, chamber stack             |            |                       | 96491731 | 1 | pcs  |
| - 80 | Chamber stack                  |            |                       |          | 1 |      |
| 3    | Top intermediate chamber       |            |                       |          |   |      |
|      | Guide vane                     |            |                       |          |   |      |
|      | Cover plate                    |            |                       |          |   |      |
| 3    | Top intermediate chamber       |            |                       |          |   |      |
| 4a   | Intermediate chamber cpl.      |            |                       |          |   |      |
|      | Sand Lifter                    |            |                       |          |   |      |
|      | Guide cup                      |            |                       |          |   |      |
|      | Bearing plate                  |            |                       |          |   |      |
|      | Guide vane                     |            |                       |          |   |      |
| 3    | Intermediate chamber           |            |                       |          |   |      |
| 45   | Neck ring cpl.                 |            |                       |          |   |      |
| 47   | Bearing bush                   |            |                       |          |   |      |
| 65   | Retainer                       |            |                       |          |   |      |
| - 4  | Intermediate chamber cpl.      |            |                       |          |   |      |
| 3    | Intermediate chamber           |            |                       |          |   |      |
| 45   | Neck ring cpl.                 |            |                       |          |   |      |
| 65   | Retainer                       |            |                       |          |   |      |
| 26a  | Strap cpl.                     |            |                       |          |   |      |
| 26.c | Washer                         |            | Designation: DIN 125A |          |   |      |
|      |                                |            | Thickness: 1,6        |          |   |      |
| 26.b | Hex head screw                 |            | ·                     |          |   |      |
| 44b  | Inlet part                     |            |                       |          |   |      |
| 44a  | Inlet part cpl.                |            |                       |          |   |      |
|      | Inlet part                     |            |                       |          |   |      |
| 45   | Neck ring cpl.                 |            |                       |          |   |      |
| 65   | Retainer                       |            |                       |          |   |      |
| 47   | Bearing ring                   |            |                       |          |   |      |
| 49   | Impeller cpl.                  |            |                       |          |   |      |
| - 51 | Shaft, spline, cpl.            |            |                       |          |   |      |
|      | Bar                            |            |                       |          |   |      |
| 62   | Stop ring                      |            |                       |          |   |      |
| 64c  | Spacing pipe                   |            | Length (mm): 12.7     |          |   |      |
| 64a  | Spacing bush                   |            | Length (mm): 9.00     |          |   |      |
| 64.d | Spacer                         |            | Lengur (mm). 9.00     |          |   |      |
| 64   | Spacing pipe                   |            | Length (mm): 29.05    |          |   |      |
| 66   | Wedge lock washer              |            | Lengur (mm). 29.05    |          |   |      |
|      | Lock nut                       |            | Throad: MO            |          |   |      |
| 67   |                                |            | Thread: M8            |          |   |      |
| 69   | Spacing bush                   |            | Length (mm): 18.00    | 00544054 |   |      |
| •    | Kit, coupling                  |            |                       | 96511351 |   | pcs  |
|      | Adjusting fork                 |            |                       |          | 1 |      |
| - 8  | Coupling                       |            |                       |          | 1 |      |
| 9    | Hex socket head cap screw      |            | Designation: DIN 912  |          |   |      |
|      |                                |            | Length (mm): 25       |          |   |      |
|      |                                |            | Thread: M10           |          |   |      |
| 10a  | Coupling half                  |            |                       |          |   |      |
| 10   | Shaft pin                      |            | Diameter: 5           |          |   |      |
|      |                                |            | Length (mm): 26       |          |   |      |
|      | Kit, coupling guard            |            |                       | 96509613 | 1 | pcs  |
| 7.a  | Combi Slot Torx screw          |            |                       |          | 4 | 1    |
| 7    | Coupling guard                 |            |                       |          | 2 | 2    |
|      | Kit, gaskets                   |            |                       | 96509609 | 1 | pcs  |

| Pos              | <b>Description</b> Gasket | Annotation Classification Data F | Part no. Qty. |   |
|------------------|---------------------------|----------------------------------|---------------|---|
| 24               |                           |                                  | 2             |   |
|                  | O-ring                    |                                  |               |   |
| 37               | O-ring                    | D:                               | 2             |   |
| 38a              | O-ring                    | Diameter: 5,3                    | 1             | 1 |
|                  |                           | Material type: EPDM              |               |   |
|                  |                           | Thickness: 2,4                   |               |   |
| 38               | O-ring                    | Diameter: 16,3                   | 1             |   |
|                  |                           | Material type: EPDM              |               |   |
|                  |                           | Thickness: 2,4                   |               |   |
| 38               | O-ring                    | Diameter: 16,3                   | 2             | 2 |
|                  |                           | Material type: EPDM              |               |   |
|                  |                           | Thickness: 2,4                   |               |   |
| 30               | Spring                    |                                  | 4             | ļ |
| 415              | Gasket                    |                                  | 2             |   |
| 141b             | Gasket                    | Internal diameter: 49            | 2             |   |
|                  | Cuonot                    | Outer diameter: 92               |               | - |
|                  |                           | Thickness: 2                     |               |   |
|                  | Kit, plug                 |                                  | 96511312 1    | - |
| 18               | Air vent screw            |                                  | 1 21811600    |   |
| 10               |                           |                                  | 1             | _ |
|                  | Spindle                   |                                  |               |   |
| _                | Plug                      |                                  |               | _ |
| 25a              | Drain plug                |                                  | 1             |   |
| 25               | Plug                      |                                  | 1             |   |
| 38a              | O-ring                    | Diameter: 5,3                    | 1             | I |
|                  |                           | Material type: FKM               |               |   |
|                  |                           | Thickness: 2,4                   |               |   |
| 38a              | O-ring                    | Diameter: 5,3                    | 1             | ı |
|                  |                           | Material type: EPDM              |               |   |
|                  |                           | Thickness: 2,4                   |               |   |
| 38               | O-ring                    | Diameter: 16,3                   | 1             |   |
|                  | J                         | Material type: FKM               |               |   |
|                  |                           | Thickness: 2,4                   |               |   |
| 38               | O-ring                    | Diameter: 16,3                   | 2             | , |
| ,,               |                           | Material type: FKM               |               |   |
|                  |                           | Thickness: 2,4                   |               |   |
| 38               | O-ring                    | Diameter: 16,3                   | 1             | _ |
| ,,,              | O-IIIIg                   | Material type: EPDM              |               | _ |
|                  |                           | ••                               |               |   |
|                  |                           | Thickness: 2,4                   |               | _ |
| 38               | O-ring                    | Diameter: 16,3                   | 2             | - |
|                  |                           | Material type: EPDM              |               |   |
|                  |                           | Thickness: 2,4                   |               |   |
|                  | Kit, shaft seal HQQE      | 9                                | 96511844 1    |   |
|                  | Emery cloth               |                                  | 1             |   |
|                  | Grinding device           |                                  | 1             |   |
| 105              | Shaft seal                | Material type: HQQE              | 1             | L |
|                  | Kit, wear parts           | Material type: SIC               | 6511922 1     |   |
| 1a               | Intermediate chamber cpl. |                                  | 2             | 2 |
|                  | Sand Lifter               |                                  |               |   |
|                  | Guide cup                 |                                  |               |   |
|                  | Bearing plate             |                                  |               |   |
|                  | Guide vane                |                                  |               |   |
| 3                | Intermediate chamber      |                                  |               |   |
| 15               | Neck ring cpl.            |                                  |               |   |
| <del>1</del> 7   | Bearing bush              |                                  |               |   |
| + <i>r</i><br>65 | Retainer                  |                                  |               |   |
|                  |                           | Designation, DIN 4054            | ^             |   |
| 26.c             | Washer                    | Designation: DIN 125A            | 2             | - |
|                  |                           | Thickness: 1,6                   |               |   |
| 26.b             | Hex head screw            |                                  | 2             |   |
| 15               | Neck ring cpl.            |                                  | 1:            |   |

| Pos   | Description                   | Annotation Classification Data Part no. Qty | y. Ur |
|-------|-------------------------------|---------------------------------------------|-------|
| 47    | Bearing ring                  |                                             | 2     |
| 62    | Retaining ring                |                                             | 1     |
| 64c   | Spacing pipe                  | Length (mm): 12.7                           | 1     |
| 64a   | Spacing bush                  | Length (mm): 9.00                           | 2     |
| 64.d  | Spacer                        |                                             | 2     |
| 65    | Retainer                      |                                             | 12    |
| 66    | Wedge lock washer             |                                             | 1     |
| 67    | Lock nut                      | Thread: M8                                  | 1     |
|       | Motor                         | 85904020 1                                  | рс    |
|       | Kit, bearing cpl.             | 96279803                                    | 1     |
| 111   | Ball bearing                  | Designation: 6206.2Z.C3.SYN                 |       |
| 153   | Angular-contact bearing       | <u>-</u>                                    |       |
| 157   | O-ring                        | Diameter: 62                                |       |
| -     | - 3                           | Material type: NBR                          |       |
|       |                               | Thickness: 3                                |       |
| 158   | Waved washer                  | THIS MICOU.                                 |       |
| 100   | Kit, end shield               | 96279790                                    | 1     |
| 156a  | End shield                    | 90279790                                    | 1     |
|       |                               | Diameter 60                                 |       |
| 157   | O-ring                        | Diameter: 62                                |       |
|       |                               | Material type: NBR                          |       |
|       |                               | Thickness: 3                                |       |
| 158   | Waved washer                  |                                             |       |
| 159a  | Seal ring                     |                                             |       |
|       | Kit, eyebolt                  | 96279825                                    | 1     |
| 189   | Eyebolt                       |                                             |       |
|       | Kit, fan                      | 96279758                                    | 1     |
| 156   | Fan                           |                                             |       |
| 159c  | Seal ring                     |                                             |       |
| 159a  | Seal ring                     |                                             |       |
|       | Kit, fan cover                | 96279756                                    | 1     |
| 151b  | Label                         |                                             |       |
| 151   | Fan cover                     |                                             |       |
| 152   | Pan head thread forming screw |                                             |       |
| 102   | Kit, flange                   | 96279784                                    | 1     |
| 156b  | Flange                        | 30213104                                    | '     |
| 159.c | Seal ring                     |                                             |       |
|       | =                             |                                             |       |
| 186   | Drain plug                    | 00070004                                    |       |
| 407   | Kit, retaining ring           | 96279801                                    | 1     |
| 187   | Retaining ring                |                                             |       |
| 188   | Retaining ring                |                                             |       |
|       | Kit, shaft seal               | 96279764                                    | 1     |
| 159d  | Seal ring                     |                                             |       |
| 159c  | Seal ring                     |                                             |       |
|       | Kit, staybolts                | 96279793                                    | 1     |
| 181   | Pan head staybolt             |                                             |       |
|       | Kit, terminal board           | 96279769                                    | 1     |
| 173a  | Base                          |                                             |       |
| 173   | Pan head thread forming screw | Designation: COMBI TORX T25                 |       |
| 176   | Slot cheese head screw        | Designation: COMBI TORX T25                 |       |
|       |                               | Length (mm): 10                             |       |
|       |                               | Thread: M5                                  |       |
| 176   | Terminal                      |                                             |       |
| 176   | Connecting piece              |                                             |       |
|       | _ · ·                         |                                             |       |
| 176   | Wire clamp                    |                                             |       |
| 176   | Terminal board                |                                             |       |
| 177   | Pan head screw                |                                             | _     |
|       | Kit, terminal box             | 96279772                                    | 1     |
| 164   | Terminal box cover w/gasket   |                                             |       |
| 166   | Pan head thread forming screw |                                             |       |