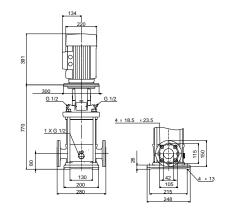

## 96501296 CRN 10-14 A-FGJ-A-E-HQQE 50 Hz

Note! All units are in [mm] unless others are stated. Disclaimer: This simplified dimensional drawing does not show all details.

**Date:** 16/02/2019

### 96501296 CRN 10-14 A-FGJ-A-E-HQQE 50 Hz

Note! All units are in [mm] unless others are stated.

Date: 16/02/2019 (tm069460 for MECR 10 standard) 62 -28a --65 45 26c 26b

**Date:** 16/02/2019