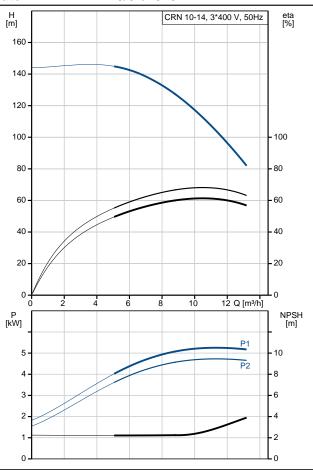

### **Technical data**

Controls:

Frequency converter: NONE

Liquid:

Pumped liquid: Water

Liquid temperature range: -20 .. 120 °C Liquid temperature during operation: 20 °C Density: 998.2 kg/m³

Technical:

Pump speed on which pump data are based: 2919 rpm

Rated flow: 10 m³/h
Rated head: 114.4 m
Pump orientation: Vertical
Shaft seal arrangement: Single
Code for shaft seal: HQQE

Approvals on nameplate: CE, EAC,ACS Curve tolerance: ISO9906:2012 3B

**Date:** 16/02/2019

## 96501296 CRN 10-14 A-FGJ-A-E-HQQE 50 Hz

| Description                              | Value                       |
|------------------------------------------|-----------------------------|
| General information:                     | Value                       |
| Product name:                            | CRN 10-14<br>A-FGJ-A-E-HQQE |
| Product No:                              | 96501296                    |
| EAN number:                              | 5700396219271               |
| Technical:                               | 0.00002.02.                 |
| Pump speed on which pump data are based: | 2919 rpm                    |
| Rated flow:                              | 10 m³/h                     |
| Rated head:                              | 114.4 m                     |
| Head max:                                | 143 m                       |
| Stages:                                  | 14                          |
| Impellers:                               | 14                          |
| Number of reduced-diameter impellers:    | 0                           |
| Low NPSH:                                | N                           |
| Pump orientation:                        | Vertical                    |
| Shaft seal arrangement:                  | Single                      |
| Code for shaft seal:                     | HQQE                        |
| Approvals on nameplate:                  | CE, EAC,ACS                 |
| Curve tolerance:                         | ISO9906:2012 3B             |
| Pump version:                            | Α                           |
| Model:                                   | A                           |
| Materials:                               |                             |
| Base:                                    | Stainless steel             |
|                                          | EN 1.4408                   |
|                                          | AISI 316                    |
| Impeller:                                | Stainless steel             |
|                                          | EN 1.4401                   |
|                                          | AISI 316                    |
| Material code:                           | A                           |
| Code for rubber:                         | E                           |
| Bearing:                                 | SIC                         |
| Installation:                            |                             |
| Maximum ambient temperature:             | 60 °C                       |
| Maximum operating pressure:              | 25 bar                      |
| Max pressure at stated temp:             | 25 bar / 120 °C             |
|                                          | 25 bar / -20 °C             |
| Type of connection:                      | DIN / ANSI / JIS            |
| Size of inlet connection:                | DN 40                       |
|                                          | 1 1/2 inch                  |
| Size of outlet connection:               | DN 40                       |
|                                          | 1 1/2 inch                  |
| Pressure rating for pipe connection:     | PN 25                       |
| Flange rating inlet:                     | 300 lb                      |
| Flange size for motor:                   | FF265                       |
| Connect code:                            | FGJ                         |
| Liquid:                                  |                             |
| Pumped liquid:                           | Water                       |
| Liquid temperature range:                | -20 120 °C                  |
| Liquid temperature during operation:     | 20 °C                       |
| Density:                                 | 998.2 kg/m³                 |
| Electrical data:                         |                             |
| Motor standard:                          | IEC                         |
| Motor type:                              | 132SC                       |
| IE Efficiency class:                     | IE3                         |
| Rated power - P2:                        | 5.5 kW                      |
| Power (P2) required by pump:             | 5.5 kW                      |
| Mains frequency:                         | 50 Hz                       |
| Rated voltage:                           | 3 x 380-415D V              |
|                                          |                             |