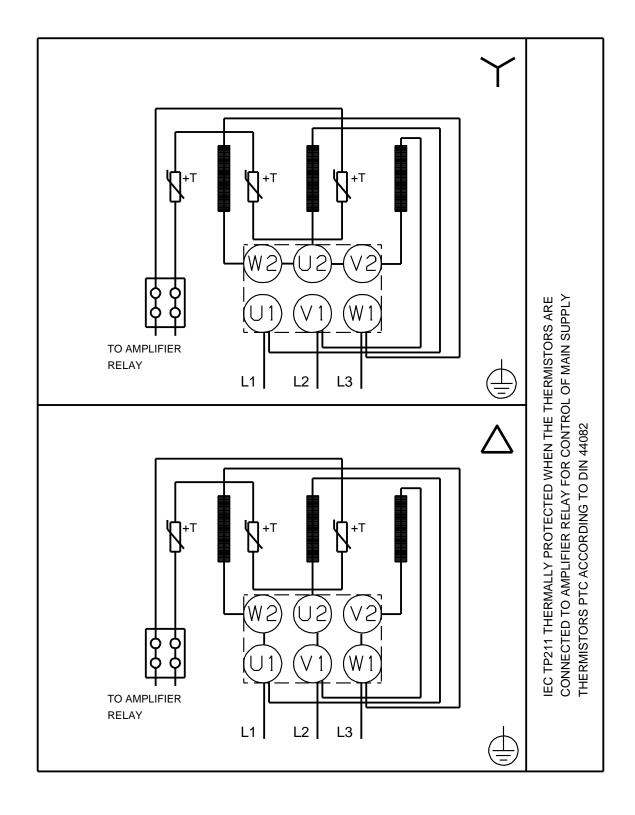

Electrical tolerances comply with IEC 60034.

The motor efficiency is classified as IE3 in accordance with IEC 60034-30-1.

The motor has thermistors (PTC sensors) in the windings in accordance with DIN 44081/DIN 44082. The protection reacts to both slow- and quick-rising temperatures, e.g. constant overload and stalled conditions.

Thermal switches must be connected to an external control circuit in a way which ensures that the automatic reset cannot cause accidents. The motors must be connected to a motor-protective circuit breaker according to local regulations.