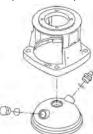

The pump has a stainless steel base mounted on a separate base plate. This base and base plate are kept in position by the tension of the staybolts which hold the pump together. The outlet side of the base has a combined drain plug and bypass valve. The pump is secured to the foundation by four bolts through the base plate. The flanges and base are cast in one piece and prepared for connection by means of DIN, ANSI or JIS.

# Spare parts CRN 10-14, Product No. 96501296 Valid from 1.1.2011 (1152)

| Pos  | Description  Kit chamber stock | Annotation | Classification Data   | Part no. |   | Unit |
|------|--------------------------------|------------|-----------------------|----------|---|------|
| . 00 | Kit, chamber stack             |            |                       | 96491731 | 1 | pcs  |
| - 80 | Chamber stack                  |            |                       |          | 1 |      |
| 3    | Top intermediate chamber       |            |                       |          |   |      |
|      | Guide vane                     |            |                       |          |   |      |
|      | Cover plate                    |            |                       |          |   |      |
| 3    | Top intermediate chamber       |            |                       |          |   |      |
| 4a   | Intermediate chamber cpl.      |            |                       |          |   |      |
|      | Sand Lifter                    |            |                       |          |   |      |
|      | Guide cup                      |            |                       |          |   |      |
|      | Bearing plate                  |            |                       |          |   |      |
|      | Guide vane                     |            |                       |          |   |      |
| 3    | Intermediate chamber           |            |                       |          |   |      |
| 45   | Neck ring cpl.                 |            |                       |          |   |      |
| 47   | Bearing bush                   |            |                       |          |   |      |
| 65   | Retainer                       |            |                       |          |   |      |
| - 4  | Intermediate chamber cpl.      |            |                       |          |   |      |
| 3    | Intermediate chamber           |            |                       |          |   |      |
| 45   | Neck ring cpl.                 |            |                       |          |   |      |
| 65   | Retainer                       |            |                       |          |   |      |
| 26a  | Strap cpl.                     |            |                       |          |   |      |
| 26.c | Washer                         |            | Designation: DIN 125A |          |   |      |
|      |                                |            | Thickness: 1,6        |          |   |      |
| 26.b | Hex head screw                 |            | ·                     |          |   |      |
| 44b  | Inlet part                     |            |                       |          |   |      |
| 44a  | Inlet part cpl.                |            |                       |          |   |      |
|      | Inlet part                     |            |                       |          |   |      |
| 45   | Neck ring cpl.                 |            |                       |          |   |      |
| 65   | Retainer                       |            |                       |          |   |      |
| 47   | Bearing ring                   |            |                       |          |   |      |
| 49   | Impeller cpl.                  |            |                       |          |   |      |
| - 51 | Shaft, spline, cpl.            |            |                       |          |   |      |
|      | Bar                            |            |                       |          |   |      |
| 62   | Stop ring                      |            |                       |          |   |      |
| 64c  | Spacing pipe                   |            | Length (mm): 12.7     |          |   |      |
| 64a  | Spacing bush                   |            | Length (mm): 9.00     |          |   |      |
| 64.d | Spacer                         |            | Lengur (mm). 9.00     |          |   |      |
| 64   | Spacing pipe                   |            | Length (mm): 29.05    |          |   |      |
| 66   | Wedge lock washer              |            | Lengur (mm). 29.05    |          |   |      |
|      | Lock nut                       |            | Throad: MO            |          |   |      |
| 67   |                                |            | Thread: M8            |          |   |      |
| 69   | Spacing bush                   |            | Length (mm): 18.00    | 00544054 |   |      |
| •    | Kit, coupling                  |            |                       | 96511351 |   | pcs  |
|      | Adjusting fork                 |            |                       |          | 1 |      |
| - 8  | Coupling                       |            |                       |          | 1 |      |
| 9    | Hex socket head cap screw      |            | Designation: DIN 912  |          |   |      |
|      |                                |            | Length (mm): 25       |          |   |      |
|      |                                |            | Thread: M10           |          |   |      |
| 10a  | Coupling half                  |            |                       |          |   |      |
| 10   | Shaft pin                      |            | Diameter: 5           |          |   |      |
|      |                                |            | Length (mm): 26       |          |   |      |
|      | Kit, coupling guard            |            |                       | 96509613 | 1 | pcs  |
| 7.a  | Combi Slot Torx screw          |            |                       |          | 4 | 1    |
| 7    | Coupling guard                 |            |                       |          | 2 | 2    |
|      | Kit, gaskets                   |            |                       | 96509609 | 1 | pcs  |