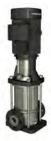

**Date:** 16/02/2019

Qty. | Description

1 CRN 10-6 A-FGJ-A-E-HQQE

Product No.: 96501061

Vertical, multistage centrifugal pump with inlet and outlet ports on same the level (inline). Pump materials in contact with the liquid are in high-grade stainless steel. A cartridge shaft seal ensures high reliability, safe handling, and easy access and service. Power transmission is via a rigid split coupling. Pipe connection is via combined DIN-ANSI-JIS flanges.