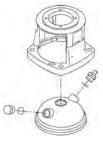

The pump has a stainless steel base mounted on a separate base plate. This base and base plate are kept in position by the tension of the staybolts which hold the pump together. The outlet side of the base has a combined drain plug and bypass valve. The pump is secured to the foundation by four bolts through the base plate. The flanges and base are cast in one piece and prepared for connection by means of DIN, ANSI or JIS.

# Spare parts CRN 10-6, Product No. 96501061 Valid from 1.1.2011 (1152)

| Pos      | Description  Kit chamber stock | Annotation | Classification Data                      | Part no. |     | Uni    |
|----------|--------------------------------|------------|------------------------------------------|----------|-----|--------|
| 00       | Kit, chamber stack             |            |                                          | 96491725 | 1   | pcs    |
| 80       | Chamber stack                  |            |                                          |          |     | 1      |
| 3        | Top intermediate chamber       |            |                                          |          |     |        |
|          | Guide vane                     |            |                                          |          |     |        |
|          | Cover plate                    |            |                                          |          |     |        |
| 3        | Top intermediate chamber       |            |                                          |          |     |        |
| 4a       | Intermediate chamber cpl.      |            |                                          |          |     |        |
|          | Sand Lifter                    |            |                                          |          |     |        |
|          | Guide cup                      |            |                                          |          |     |        |
|          | Bearing plate                  |            |                                          |          |     |        |
|          | Guide vane                     |            |                                          |          |     |        |
| 3        | Intermediate chamber           |            |                                          |          |     |        |
| 45       | Neck ring cpl.                 |            |                                          |          |     |        |
| 47       | Bearing bush                   |            |                                          |          |     |        |
| 65       | Retainer                       |            |                                          |          |     |        |
| 4        | Intermediate chamber cpl.      |            |                                          |          |     |        |
| 3        | Intermediate chamber           |            |                                          |          |     |        |
| 45       | Neck ring cpl.                 |            |                                          |          |     |        |
| 65       | Retainer                       |            |                                          |          |     |        |
| 26a      | Strap cpl.                     |            |                                          |          |     |        |
| 26.c     | Washer                         |            | Designation: DIN 125A                    |          |     |        |
|          |                                |            | Thickness: 1,6                           |          |     |        |
| 26.b     | Hex head screw                 |            |                                          |          |     |        |
| 44b      | Inlet part                     |            |                                          |          |     |        |
| 44a      | Inlet part cpl.                |            |                                          |          |     |        |
|          | Inlet part                     |            |                                          |          |     |        |
| 45       | Neck ring cpl.                 |            |                                          |          |     |        |
| 65       | Retainer                       |            |                                          |          |     |        |
| 47       | Bearing ring                   |            |                                          |          |     |        |
| 49       | Impeller cpl.                  |            |                                          |          |     |        |
| 51       | Shaft, spline, cpl.            |            |                                          |          |     |        |
|          | Bar                            |            |                                          |          |     |        |
| 62       | Stop ring                      |            |                                          |          |     |        |
| 64c      | Spacing pipe                   |            | Length (mm): 12.7                        |          |     |        |
| 64a      | Spacing bush                   |            | Length (mm): 9.00                        |          |     |        |
| 64.d     | Spacer                         |            | 3, ( , , , , , , , , , , , , , , , , , , |          |     |        |
| 64       | Spacing pipe                   |            | Length (mm): 29.05                       |          |     |        |
| 66       | Wedge lock washer              |            |                                          |          |     |        |
| 67       | Lock nut                       |            | Thread: M8                               |          |     |        |
| 69       | Spacing bush                   |            | Length (mm): 18.00                       |          |     |        |
|          | Kit, coupling                  |            |                                          | 96511319 | 1   | pcs    |
|          | Adjusting fork                 |            |                                          | 00011010 |     | 1      |
| 9        | Hex socket head cap screw      |            | Designation: DIN 912                     |          |     | 4      |
| -        | Tiex desiret fledd dap defew   |            | Length (mm): 25                          |          |     | •      |
|          |                                |            | Thread: M8                               |          |     |        |
| 10a      | Coupling half                  |            | THOUGH WID                               |          |     | 2      |
| 10a      | Shaft pin                      |            | Diameter: 5                              |          |     | 1      |
| 10       | Shart pin                      |            | Length (mm): 26                          |          |     |        |
|          | Kit, coupling guard            |            | Longui (iiiii). 20                       | 96509612 | 1   | noc    |
| 7 ^      | Combi Slot Torx screw          |            |                                          | 30303012 |     | pcs    |
| 7.a<br>7 |                                |            |                                          |          |     | 4<br>2 |
| - /      | Coupling guard                 |            |                                          | 06500600 |     |        |
| •        | Kit, gaskets                   |            |                                          | 96509609 | 1   | pcs    |
|          | Gasket                         |            |                                          |          | - : | 2      |

| Pos  | Description               | Annotation Classification Data | Part no. | Qty | . Un |
|------|---------------------------|--------------------------------|----------|-----|------|
| 24   | O-ring                    |                                |          |     | 2    |
| 37   | O-ring                    | Discussion 5.0                 |          |     | 2    |
| 38a  | O-ring                    | Diameter: 5,3                  |          |     | 1    |
|      |                           | Material type: EPDM            |          |     |      |
|      |                           | Thickness: 2,4                 |          |     |      |
| 38   | O-ring                    | Diameter: 16,3                 |          |     | 1    |
|      |                           | Material type: EPDM            |          |     |      |
|      |                           | Thickness: 2,4                 |          |     |      |
| 38   | O-ring                    | Diameter: 16,3                 |          |     | 2    |
|      |                           | Material type: EPDM            |          |     |      |
|      |                           | Thickness: 2,4                 |          |     |      |
| 60   | Spring                    |                                |          |     | 4    |
| 415  | Gasket                    |                                |          |     | 2    |
| 441b | Gasket                    | Internal diameter: 49          |          |     | 2    |
|      |                           | Outer diameter: 92             |          |     |      |
|      |                           | Thickness: 2                   |          |     |      |
|      | Kit, plug                 |                                | 96511312 | 1   | pcs  |
| 18   | Air vent screw            |                                |          |     | 1    |
| -    | Spindle                   |                                |          |     |      |
|      | Plug                      |                                |          |     |      |
| 25a  | Drain plug                |                                |          |     | 1    |
| 25   | Plug                      |                                |          |     | 1    |
| 38a  | O-ring                    | Diameter: 5,3                  |          |     | 1    |
| 30a  | O-filing                  | Material type: FKM             |          |     | '    |
|      |                           | Thickness: 2,4                 |          |     |      |
| 20-  | O win w                   |                                |          |     | ,    |
| 38a  | O-ring                    | Diameter: 5,3                  |          |     | 1    |
|      |                           | Material type: EPDM            |          |     |      |
|      |                           | Thickness: 2,4                 |          |     |      |
| 38   | O-ring                    | Diameter: 16,3                 |          |     | 1    |
|      |                           | Material type: FKM             |          |     |      |
|      |                           | Thickness: 2,4                 |          |     |      |
| 38   | O-ring                    | Diameter: 16,3                 |          |     | 2    |
|      |                           | Material type: FKM             |          |     |      |
|      |                           | Thickness: 2,4                 |          |     |      |
| 38   | O-ring                    | Diameter: 16,3                 |          |     | 1    |
|      |                           | Material type: EPDM            |          |     |      |
|      |                           | Thickness: 2,4                 |          |     |      |
| 38   | O-ring                    | Diameter: 16,3                 |          |     | 2    |
|      |                           | Material type: EPDM            |          |     |      |
|      |                           | Thickness: 2,4                 |          |     |      |
|      | Kit, shaft seal HQQE      | ·                              | 96511844 | 1   | pc   |
|      | Emery cloth               |                                |          |     | 1    |
|      | Grinding device           |                                |          |     | 1    |
| 105  | Shaft seal                | Material type: HQQE            |          |     | 1    |
| 100  | Kit, wear parts           | Material type. Hege            | 96511889 | 1   | рс   |
| 4a   | Intermediate chamber cpl. |                                | 55511669 | '   | 1    |
| та   | Sand Lifter               |                                |          |     | •    |
|      |                           |                                |          |     |      |
|      | Guide cup                 |                                |          |     |      |
|      | Bearing plate             |                                |          |     |      |
|      | Guide vane                |                                |          |     |      |
| 3    | Intermediate chamber      |                                |          |     |      |
| 45   | Neck ring cpl.            |                                |          |     |      |
| 47   | Bearing bush              |                                |          |     |      |
| 65   | Retainer                  |                                |          |     |      |
| 26.c | Washer                    | Designation: DIN 125A          |          |     | 2    |
|      |                           | Thickness: 1,6                 |          |     |      |
| 26.b | Hex head screw            |                                |          |     | 2    |
| 45   | Neck ring cpl.            |                                |          |     | 7    |
|      | Bearing ring              |                                |          |     | 1    |