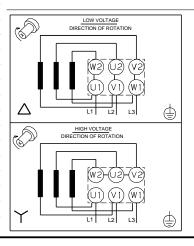

Rated voltage: 3 x 220-240D/380-415Y V

Rated current: 7.70/4.45 A Starting current: 850-950 % Cos phi - power factor: 0.89-0.87 Rated speed: 2890-2910 rpm Efficiency: IE3 85,9% Motor efficiency at full load: 85.9 % Motor efficiency at 3/4 load: 86.8 % Motor efficiency at 1/2 load: 86.0 % Number of poles: