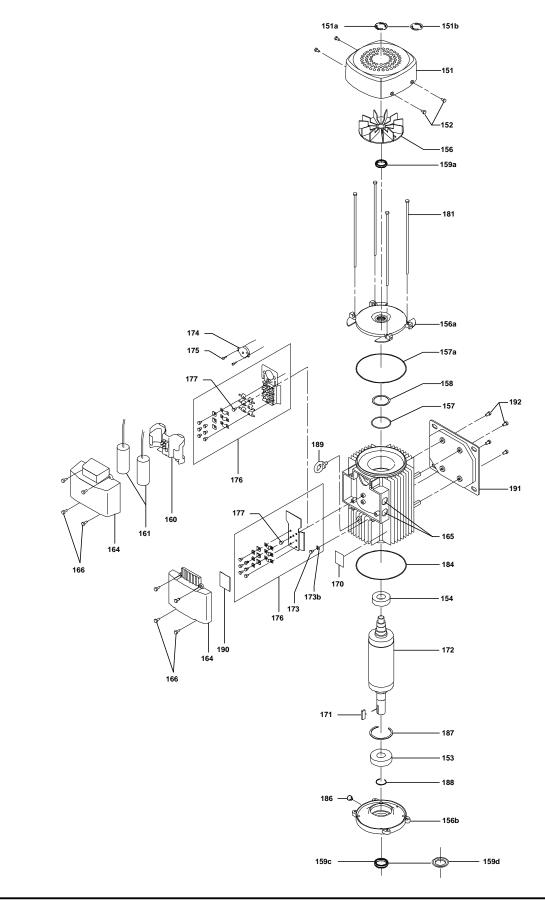

# Spare parts CRN 10-6, Product No. 96501061 Valid from 1.1.2011 (1152)

| Pos      | Description  Kit chamber stock | Annotation | Classification Data                      | Part no. |     | Uni    |
|----------|--------------------------------|------------|------------------------------------------|----------|-----|--------|
| 00       | Kit, chamber stack             |            |                                          | 96491725 | 1   | pcs    |
| 80       | Chamber stack                  |            |                                          |          |     | 1      |
| 3        | Top intermediate chamber       |            |                                          |          |     |        |
|          | Guide vane                     |            |                                          |          |     |        |
|          | Cover plate                    |            |                                          |          |     |        |
| 3        | Top intermediate chamber       |            |                                          |          |     |        |
| 4a       | Intermediate chamber cpl.      |            |                                          |          |     |        |
|          | Sand Lifter                    |            |                                          |          |     |        |
|          | Guide cup                      |            |                                          |          |     |        |
|          | Bearing plate                  |            |                                          |          |     |        |
|          | Guide vane                     |            |                                          |          |     |        |
| 3        | Intermediate chamber           |            |                                          |          |     |        |
| 45       | Neck ring cpl.                 |            |                                          |          |     |        |
| 47       | Bearing bush                   |            |                                          |          |     |        |
| 65       | Retainer                       |            |                                          |          |     |        |
| 4        | Intermediate chamber cpl.      |            |                                          |          |     |        |
| 3        | Intermediate chamber           |            |                                          |          |     |        |
| 45       | Neck ring cpl.                 |            |                                          |          |     |        |
| 65       | Retainer                       |            |                                          |          |     |        |
| 26a      | Strap cpl.                     |            |                                          |          |     |        |
| 26.c     | Washer                         |            | Designation: DIN 125A                    |          |     |        |
|          |                                |            | Thickness: 1,6                           |          |     |        |
| 26.b     | Hex head screw                 |            |                                          |          |     |        |
| 44b      | Inlet part                     |            |                                          |          |     |        |
| 44a      | Inlet part cpl.                |            |                                          |          |     |        |
|          | Inlet part                     |            |                                          |          |     |        |
| 45       | Neck ring cpl.                 |            |                                          |          |     |        |
| 65       | Retainer                       |            |                                          |          |     |        |
| 47       | Bearing ring                   |            |                                          |          |     |        |
| 49       | Impeller cpl.                  |            |                                          |          |     |        |
| 51       | Shaft, spline, cpl.            |            |                                          |          |     |        |
|          | Bar                            |            |                                          |          |     |        |
| 62       | Stop ring                      |            |                                          |          |     |        |
| 64c      | Spacing pipe                   |            | Length (mm): 12.7                        |          |     |        |
| 64a      | Spacing bush                   |            | Length (mm): 9.00                        |          |     |        |
| 64.d     | Spacer                         |            | 3, ( , , , , , , , , , , , , , , , , , , |          |     |        |
| 64       | Spacing pipe                   |            | Length (mm): 29.05                       |          |     |        |
| 66       | Wedge lock washer              |            |                                          |          |     |        |
| 67       | Lock nut                       |            | Thread: M8                               |          |     |        |
| 69       | Spacing bush                   |            | Length (mm): 18.00                       |          |     |        |
|          | Kit, coupling                  |            |                                          | 96511319 | 1   | pcs    |
|          | Adjusting fork                 |            |                                          | 00011010 |     | 1      |
| 9        | Hex socket head cap screw      |            | Designation: DIN 912                     |          |     | 4      |
| -        | Tiex desiret fledd dap defew   |            | Length (mm): 25                          |          |     | •      |
|          |                                |            | Thread: M8                               |          |     |        |
| 10a      | Coupling half                  |            | THOUGH WID                               |          |     | 2      |
| 10a      | Shaft pin                      |            | Diameter: 5                              |          |     | 1      |
| 10       | Shart pin                      |            | Length (mm): 26                          |          |     |        |
|          | Kit, coupling guard            |            | Longui (iiiii). 20                       | 96509612 | 1   | noc    |
| 7 ^      | Combi Slot Torx screw          |            |                                          | 30303012 |     | pcs    |
| 7.a<br>7 |                                |            |                                          |          |     | 4<br>2 |
| - /      | Coupling guard                 |            |                                          | 06500600 |     |        |
| •        | Kit, gaskets                   |            |                                          | 96509609 | 1   | pcs    |
|          | Gasket                         |            |                                          |          | - : | 2      |

| Pos  | Description               | Annotation Classification Data | Part no. | Qty | . Un |
|------|---------------------------|--------------------------------|----------|-----|------|
| 24   | O-ring                    |                                |          |     | 2    |
| 37   | O-ring                    | Discussion 5.0                 |          |     | 2    |
| 38a  | O-ring                    | Diameter: 5,3                  |          |     | 1    |
|      |                           | Material type: EPDM            |          |     |      |
|      |                           | Thickness: 2,4                 |          |     |      |
| 38   | O-ring                    | Diameter: 16,3                 |          |     | 1    |
|      |                           | Material type: EPDM            |          |     |      |
|      |                           | Thickness: 2,4                 |          |     |      |
| 38   | O-ring                    | Diameter: 16,3                 |          |     | 2    |
|      |                           | Material type: EPDM            |          |     |      |
|      |                           | Thickness: 2,4                 |          |     |      |
| 60   | Spring                    |                                |          |     | 4    |
| 415  | Gasket                    |                                |          |     | 2    |
| 441b | Gasket                    | Internal diameter: 49          |          |     | 2    |
|      |                           | Outer diameter: 92             |          |     |      |
|      |                           | Thickness: 2                   |          |     |      |
|      | Kit, plug                 |                                | 96511312 | 1   | pcs  |
| 18   | Air vent screw            |                                |          |     | 1    |
| -    | Spindle                   |                                |          |     |      |
|      | Plug                      |                                |          |     |      |
| 25a  | Drain plug                |                                |          |     | 1    |
| 25   | Plug                      |                                |          |     | 1    |
| 38a  | O-ring                    | Diameter: 5,3                  |          |     | 1    |
| 30a  | O-filing                  | Material type: FKM             |          |     | '    |
|      |                           | Thickness: 2,4                 |          |     |      |
| 20-  | O win w                   |                                |          |     | ,    |
| 38a  | O-ring                    | Diameter: 5,3                  |          |     | 1    |
|      |                           | Material type: EPDM            |          |     |      |
|      |                           | Thickness: 2,4                 |          |     |      |
| 38   | O-ring                    | Diameter: 16,3                 |          |     | 1    |
|      |                           | Material type: FKM             |          |     |      |
|      |                           | Thickness: 2,4                 |          |     |      |
| 38   | O-ring                    | Diameter: 16,3                 |          |     | 2    |
|      |                           | Material type: FKM             |          |     |      |
|      |                           | Thickness: 2,4                 |          |     |      |
| 38   | O-ring                    | Diameter: 16,3                 |          |     | 1    |
|      |                           | Material type: EPDM            |          |     |      |
|      |                           | Thickness: 2,4                 |          |     |      |
| 38   | O-ring                    | Diameter: 16,3                 |          |     | 2    |
|      |                           | Material type: EPDM            |          |     |      |
|      |                           | Thickness: 2,4                 |          |     |      |
|      | Kit, shaft seal HQQE      | ·                              | 96511844 | 1   | pc   |
|      | Emery cloth               |                                |          |     | 1    |
|      | Grinding device           |                                |          |     | 1    |
| 105  | Shaft seal                | Material type: HQQE            |          |     | 1    |
| 100  | Kit, wear parts           | Material type. Hege            | 96511889 | 1   | рс   |
| 4a   | Intermediate chamber cpl. |                                | 55511669 | '   | 1    |
| та   | Sand Lifter               |                                |          |     | •    |
|      |                           |                                |          |     |      |
|      | Guide cup                 |                                |          |     |      |
|      | Bearing plate             |                                |          |     |      |
|      | Guide vane                |                                |          |     |      |
| 3    | Intermediate chamber      |                                |          |     |      |
| 45   | Neck ring cpl.            |                                |          |     |      |
| 47   | Bearing bush              |                                |          |     |      |
| 65   | Retainer                  |                                |          |     |      |
| 26.c | Washer                    | Designation: DIN 125A          |          |     | 2    |
|      |                           | Thickness: 1,6                 |          |     |      |
| 26.b | Hex head screw            |                                |          |     | 2    |
| 45   | Neck ring cpl.            |                                |          |     | 7    |
|      | Bearing ring              |                                |          |     | 1    |