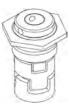

The pump is fitted with a balanced O-ring seal unit with a rigid torque-transmission system. This seal type is assembled in a cartridge unit which makes replacement safe and easy. Due to the balancing, this seal type is suitable for high-pressure applications. The cartridge construction also protects the pump shaft from possible wear from a dynamic O-ring between pump shaft and shaft seal.

Primary seal:

• Rotating seal ring material: silicon carbide (SiC)

**Date:** 16/02/2019

#### Qty. | Description

Stationary seat material: silicon carbide (SiC)

This material pairing is used where higher corrosion resistance is required. The high hardness of this material pairing offers good resistance against abrasive particles.

Secondary seal material: EPDM (ethylene-propylene rubber)

EPDM has excellent resistance to hot water. EPDM is not suitable for mineral oils.

The shaft seal is screwed into the pump head.

The chambers and impellers are made of stainless-steel sheet. The chambers are provided with a PTFE neck ring offering improved sealing and high efficiency. The impellers have smooth surfaces, and the shape of the blades ensure a high efficiency.

| Pos  | Description               | Annotation Classification Data | Part no. | Qty | . Un |
|------|---------------------------|--------------------------------|----------|-----|------|
| 24   | O-ring                    |                                |          |     | 2    |
| 37   | O-ring                    | Discussion 5.0                 |          |     | 2    |
| 38a  | O-ring                    | Diameter: 5,3                  |          |     | 1    |
|      |                           | Material type: EPDM            |          |     |      |
|      |                           | Thickness: 2,4                 |          |     |      |
| 38   | O-ring                    | Diameter: 16,3                 |          |     | 1    |
|      |                           | Material type: EPDM            |          |     |      |
|      |                           | Thickness: 2,4                 |          |     |      |
| 38   | O-ring                    | Diameter: 16,3                 |          |     | 2    |
|      |                           | Material type: EPDM            |          |     |      |
|      |                           | Thickness: 2,4                 |          |     |      |
| 60   | Spring                    |                                |          |     | 4    |
| 415  | Gasket                    |                                |          |     | 2    |
| 441b | Gasket                    | Internal diameter: 49          |          |     | 2    |
|      |                           | Outer diameter: 92             |          |     |      |
|      |                           | Thickness: 2                   |          |     |      |
|      | Kit, plug                 |                                | 96511312 | 1   | pcs  |
| 18   | Air vent screw            |                                |          |     | 1    |
| -    | Spindle                   |                                |          |     |      |
|      | Plug                      |                                |          |     |      |
| 25a  | Drain plug                |                                |          |     | 1    |
| 25   | Plug                      |                                |          |     | 1    |
| 38a  | O-ring                    | Diameter: 5,3                  |          |     | 1    |
| 30a  | O-filing                  | Material type: FKM             |          |     | '    |
|      |                           | Thickness: 2,4                 |          |     |      |
| 20-  | O win w                   |                                |          |     | ,    |
| 38a  | O-ring                    | Diameter: 5,3                  |          |     | 1    |
|      |                           | Material type: EPDM            |          |     |      |
|      |                           | Thickness: 2,4                 |          |     |      |
| 38   | O-ring                    | Diameter: 16,3                 |          |     | 1    |
|      |                           | Material type: FKM             |          |     |      |
|      |                           | Thickness: 2,4                 |          |     |      |
| 38   | O-ring                    | Diameter: 16,3                 |          |     | 2    |
|      |                           | Material type: FKM             |          |     |      |
|      |                           | Thickness: 2,4                 |          |     |      |
| 38   | O-ring                    | Diameter: 16,3                 |          |     | 1    |
|      |                           | Material type: EPDM            |          |     |      |
|      |                           | Thickness: 2,4                 |          |     |      |
| 38   | O-ring                    | Diameter: 16,3                 |          |     | 2    |
|      |                           | Material type: EPDM            |          |     |      |
|      |                           | Thickness: 2,4                 |          |     |      |
|      | Kit, shaft seal HQQE      | ·                              | 96511844 | 1   | pc   |
|      | Emery cloth               |                                |          |     | 1    |
|      | Grinding device           |                                |          |     | 1    |
| 105  | Shaft seal                | Material type: HQQE            |          |     | 1    |
| 100  | Kit, wear parts           | Material type. Hege            | 96511889 | 1   | рс   |
| 4a   | Intermediate chamber cpl. |                                | 55511669 | '   | 1    |
| та   | Sand Lifter               |                                |          |     | •    |
|      |                           |                                |          |     |      |
|      | Guide cup                 |                                |          |     |      |
|      | Bearing plate             |                                |          |     |      |
|      | Guide vane                |                                |          |     |      |
| 3    | Intermediate chamber      |                                |          |     |      |
| 45   | Neck ring cpl.            |                                |          |     |      |
| 47   | Bearing bush              |                                |          |     |      |
| 65   | Retainer                  |                                |          |     |      |
| 26.c | Washer                    | Designation: DIN 125A          |          |     | 2    |
|      |                           | Thickness: 1,6                 |          |     |      |
| 26.b | Hex head screw            |                                |          |     | 2    |
| 45   | Neck ring cpl.            |                                |          |     | 7    |
|      | Bearing ring              |                                |          |     | 1    |