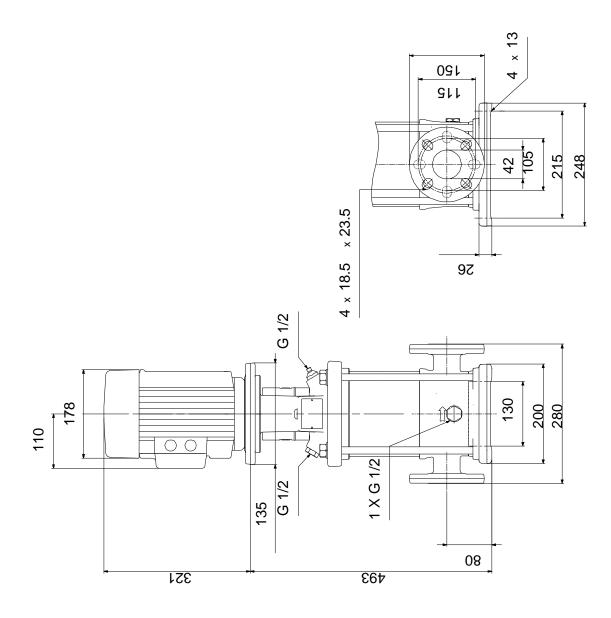

## 96501061 CRN 10-6 A-FGJ-A-E-HQQE 50 Hz

Note! All units are in [mm] unless others are stated. Disclaimer: This simplified dimensional drawing does not show all details.

Date:

16/02/2019