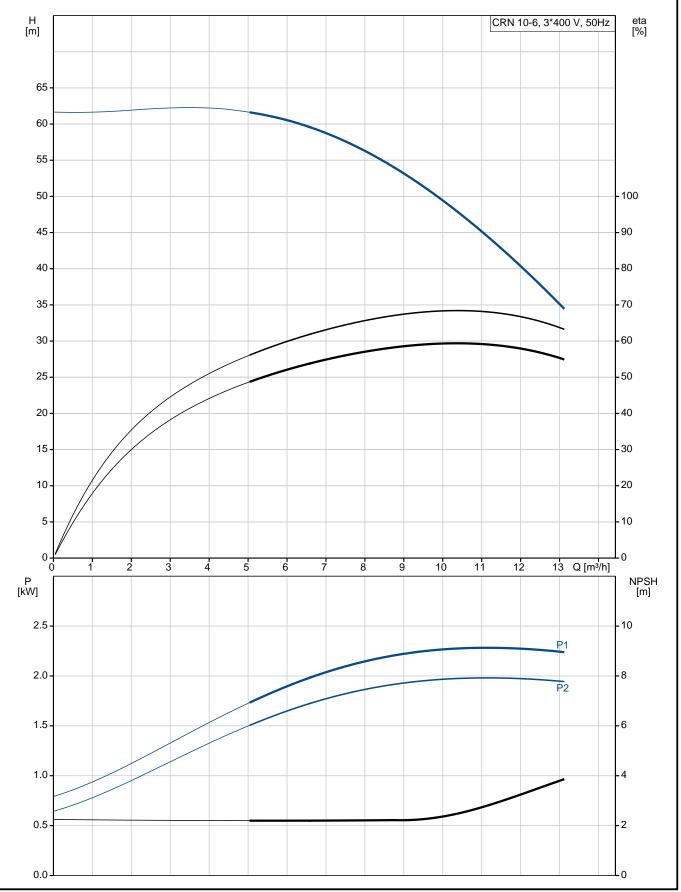

### **Technical data**

**Controls:** 

Frequency converter: NONE

Liquid:

Pumped liquid: Water
Liquid temperature range: -20 .. 120 °C
Liquid temperature during operation: 20 °C
Density: 998.2 kg/m³

Technical:

Pump speed on which pump data are based: 2899 rpm

Rated flow: 10 m³/h
Rated head: 48.3 m
Pump orientation: Vertical
Shaft seal arrangement: Single
Code for shaft seal: HQQE

Approvals on nameplate: CE, EAC,ACS Curve tolerance: ISO9906:2012 3B

### 96501061 CRN 10-6 A-FGJ-A-E-HQQE 50 Hz

| <u>-                                    </u> |                  |
|----------------------------------------------|------------------|
| Description                                  | Value            |
| General information:                         |                  |
| Product name:                                | CRN 10-6         |
|                                              | A-FGJ-A-E-HQQE   |
| Product No:                                  | 96501061         |
| EAN number:                                  | 5700396214573    |
| Technical:                                   |                  |
| Pump speed on which pump data are based:     | 2899 rpm         |
| Rated flow:                                  | 10 m³/h          |
| Rated head:                                  | 48.3 m           |
| Head max:                                    | 61.2 m           |
| Stages:                                      | 6                |
| Impellers:                                   | 6                |
| Number of reduced-diameter impellers:        | 0                |
| Low NPSH:                                    | N                |
| Pump orientation:                            | Vertical         |
| Shaft seal arrangement:                      | Single           |
| Code for shaft seal:                         | HQQE             |
| Approvals on nameplate:                      | CE, EAC,ACS      |
| Curve tolerance:                             | ISO9906:2012 3B  |
| Pump version:                                | A                |
| Model:                                       | A                |
| Materials:                                   |                  |
| Base:                                        | Stainless steel  |
|                                              | EN 1.4408        |
|                                              | AISI 316         |
| Impeller:                                    | Stainless steel  |
| imponor.                                     | EN 1.4401        |
|                                              | AISI 316         |
| Material code:                               | A A              |
| Code for rubber:                             | E                |
| Bearing:                                     | SIC              |
| Installation:                                | 310              |
| Maximum ambient temperature:                 | 60 °C            |
| Maximum operating pressure:                  | 25 bar           |
| Max pressure at stated temp:                 | 25 bar / 120 °C  |
| wax pressure at stated temp.                 | 25 bar / -20 °C  |
| Type of connection:                          | DIN / ANSI / JIS |
|                                              |                  |
| Size of inlet connection:                    | DN 40            |
| Olean of a will at a sum and in ma           | 1 1/2 inch       |
| Size of outlet connection:                   | DN 40            |
|                                              | 1 1/2 inch       |
| Pressure rating for pipe connection:         | PN 25            |
| Flange rating inlet:                         | 300 lb           |
| Flange size for motor:                       | FT115            |
| Connect code:                                | FGJ              |
| Liquid:                                      |                  |
| Pumped liquid:                               | Water            |
| Liquid temperature range:                    | -20 120 °C       |
| Liquid temperature during operation:         | 20 °C            |
| Density:                                     | 998.2 kg/m³      |
| Electrical data:                             |                  |
| Motor standard:                              | IEC              |
| Motor type:                                  | 90LC             |
| IE Efficiency class:                         | IE3              |
| Rated power - P2:                            | 2.2 kW           |
| Power (P2) required by pump:                 | 2.2 kW           |
| Mains frequency:                             | 50 Hz            |
|                                              |                  |