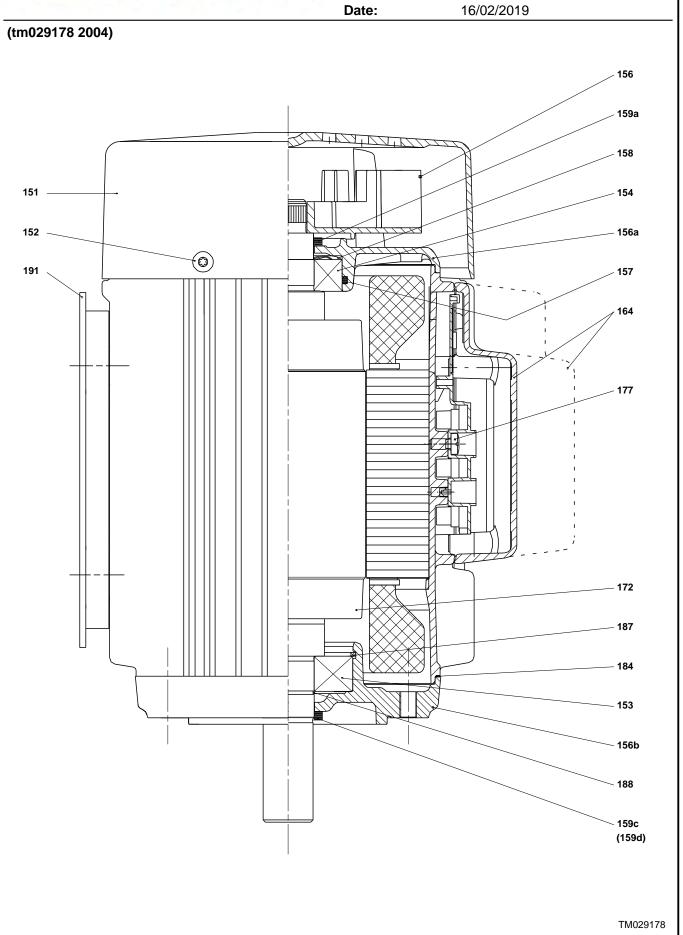

### **Pump**

A standard split coupling connects the pump and motor shaft. It is enclosed in the pump head/motor stool by means of two coupling guards.

The pump head and flange for motor mounting is made in one piece (cast iron). The pump head cover is a separate component (stainless steel). The pump head has a combined 1/2" priming plug and vent screw.

The pump is fitted with a balanced O-ring seal unit with a rigid torque-transmission system. This seal type is assembled in a cartridge unit which makes replacement safe and easy. Due to the balancing, this seal type is suitable for high-pressure applications. The cartridge construction also protects the pump shaft from possible wear from a dynamic O-ring between pump shaft and shaft seal.

Primary seal:

• Rotating seal ring material: silicon carbide (SiC)

**Date:** 16/02/2019

#### Qty. | Description

Stationary seat material: silicon carbide (SiC)

This material pairing is used where higher corrosion resistance is required. The high hardness of this material pairing offers good resistance against abrasive particles.

Secondary seal material: EPDM (ethylene-propylene rubber)

EPDM has excellent resistance to hot water. EPDM is not suitable for mineral oils.

The shaft seal is screwed into the pump head.

The chambers and impellers are made of stainless-steel sheet. The chambers are provided with a PTFE neck ring offering improved sealing and high efficiency. The impellers have smooth surfaces, and the shape of the blades ensure a high efficiency.

The pump has a stainless steel base mounted on a separate base plate. This base and base plate are kept in position by the tension of the staybolts which hold the pump together. The outlet side of the base has a combined drain plug and bypass valve. The pump is secured to the foundation by four bolts through the base plate. The flanges and base are cast in one piece and prepared for connection by means of DIN, ANSI or JIS.