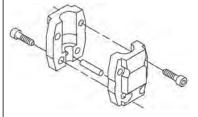

### **Pump**

A standard split coupling connects the pump and motor shaft. It is enclosed in the pump head/motor stool by means of two coupling guards.

The pump head and flange for motor mounting is made in one piece (cast iron). The pump head cover is a separate component (stainless steel). The pump head has a combined 1/2" priming plug and vent screw.

# Spare parts CRN 10-6, Product No. 96501061 Valid from 1.1.2011 (1152)

| Pos      | Description  Kit chamber stock | Annotation | Classification Data                      | Part no. |     | Uni    |
|----------|--------------------------------|------------|------------------------------------------|----------|-----|--------|
| 00       | Kit, chamber stack             |            |                                          | 96491725 | 1   | pcs    |
| 80       | Chamber stack                  |            |                                          |          |     | 1      |
| 3        | Top intermediate chamber       |            |                                          |          |     |        |
|          | Guide vane                     |            |                                          |          |     |        |
|          | Cover plate                    |            |                                          |          |     |        |
| 3        | Top intermediate chamber       |            |                                          |          |     |        |
| 4a       | Intermediate chamber cpl.      |            |                                          |          |     |        |
|          | Sand Lifter                    |            |                                          |          |     |        |
|          | Guide cup                      |            |                                          |          |     |        |
|          | Bearing plate                  |            |                                          |          |     |        |
|          | Guide vane                     |            |                                          |          |     |        |
| 3        | Intermediate chamber           |            |                                          |          |     |        |
| 45       | Neck ring cpl.                 |            |                                          |          |     |        |
| 47       | Bearing bush                   |            |                                          |          |     |        |
| 65       | Retainer                       |            |                                          |          |     |        |
| 4        | Intermediate chamber cpl.      |            |                                          |          |     |        |
| 3        | Intermediate chamber           |            |                                          |          |     |        |
| 45       | Neck ring cpl.                 |            |                                          |          |     |        |
| 65       | Retainer                       |            |                                          |          |     |        |
| 26a      | Strap cpl.                     |            |                                          |          |     |        |
| 26.c     | Washer                         |            | Designation: DIN 125A                    |          |     |        |
|          |                                |            | Thickness: 1,6                           |          |     |        |
| 26.b     | Hex head screw                 |            |                                          |          |     |        |
| 44b      | Inlet part                     |            |                                          |          |     |        |
| 44a      | Inlet part cpl.                |            |                                          |          |     |        |
|          | Inlet part                     |            |                                          |          |     |        |
| 45       | Neck ring cpl.                 |            |                                          |          |     |        |
| 65       | Retainer                       |            |                                          |          |     |        |
| 47       | Bearing ring                   |            |                                          |          |     |        |
| 49       | Impeller cpl.                  |            |                                          |          |     |        |
| 51       | Shaft, spline, cpl.            |            |                                          |          |     |        |
|          | Bar                            |            |                                          |          |     |        |
| 62       | Stop ring                      |            |                                          |          |     |        |
| 64c      | Spacing pipe                   |            | Length (mm): 12.7                        |          |     |        |
| 64a      | Spacing bush                   |            | Length (mm): 9.00                        |          |     |        |
| 64.d     | Spacer                         |            | 3, ( , , , , , , , , , , , , , , , , , , |          |     |        |
| 64       | Spacing pipe                   |            | Length (mm): 29.05                       |          |     |        |
| 66       | Wedge lock washer              |            |                                          |          |     |        |
| 67       | Lock nut                       |            | Thread: M8                               |          |     |        |
| 69       | Spacing bush                   |            | Length (mm): 18.00                       |          |     |        |
|          | Kit, coupling                  |            |                                          | 96511319 | 1   | pcs    |
|          | Adjusting fork                 |            |                                          | 00011010 |     | 1      |
| 9        | Hex socket head cap screw      |            | Designation: DIN 912                     |          |     | 4      |
| -        | Tiex desiret fledd dap defew   |            | Length (mm): 25                          |          |     | •      |
|          |                                |            | Thread: M8                               |          |     |        |
| 10a      | Coupling half                  |            | THOUGH WID                               |          |     | 2      |
| 10a      | Shaft pin                      |            | Diameter: 5                              |          |     | 1      |
| 10       | Shart pin                      |            | Length (mm): 26                          |          |     |        |
|          | Kit, coupling guard            |            | Longui (iiiii). 20                       | 96509612 | 1   | noc    |
| 7 ^      | Combi Slot Torx screw          |            |                                          | 30303012 |     | pcs    |
| 7.a<br>7 |                                |            |                                          |          |     | 4<br>2 |
| - /      | Coupling guard                 |            |                                          | 06500600 |     |        |
| •        | Kit, gaskets                   |            |                                          | 96509609 | 1   | pcs    |
|          | Gasket                         |            |                                          |          | - : | 2      |