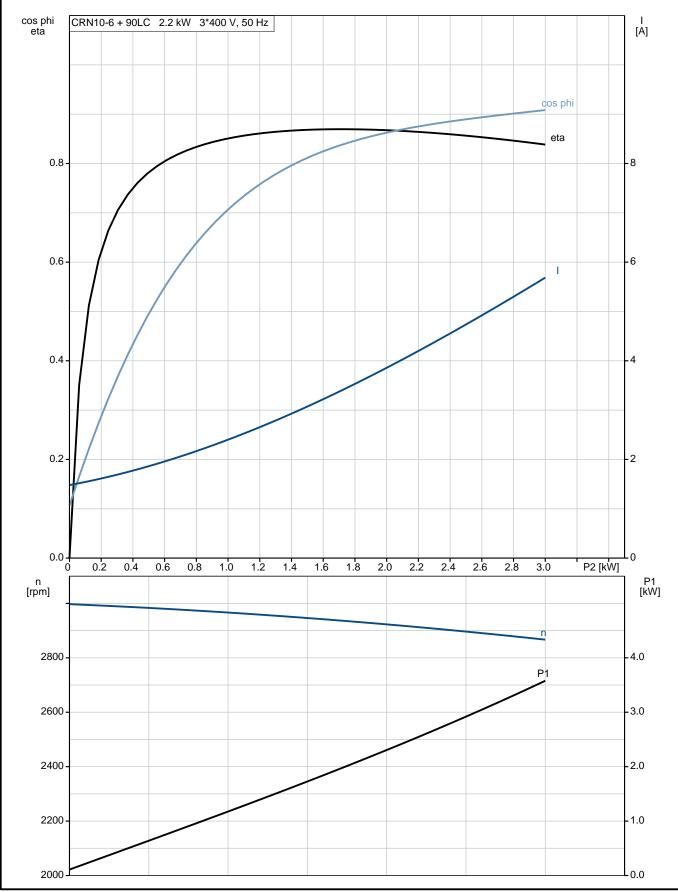

### **Technical data**

**Controls:** 

Frequency converter: NONE

Liquid:

Pumped liquid: Water
Liquid temperature range: -20 .. 120 °C
Liquid temperature during operation: 20 °C
Density: 998.2 kg/m³

Technical:

Pump speed on which pump data are based: 2899 rpm

Rated flow: 10 m³/h
Rated head: 48.3 m
Pump orientation: Vertical
Shaft seal arrangement: Single
Code for shaft seal: HQQE

Approvals on nameplate: CE, EAC,ACS Curve tolerance: ISO9906:2012 3B

1 1/2 inch

Size of outlet connection: DN 40

1 1/2 inch

Pressure rating for pipe connection: PN 25 Flange rating inlet: 300 lb Flange size for motor: FT115

Electrical data:

Motor standard: IEC
Motor type: 90LC
IE Efficiency class: IE3
Rated power - P2: 2.2 kW
Power (P2) required by pump: 2.2 kW
Mains frequency: 50 Hz

Rated voltage: 3 x 220-240D/380-415Y V

Rated current: 7.70/4.45 A Starting current: 850-950 % Cos phi - power factor: 0.89-0.87 Rated speed: 2890-2910 rpm Efficiency: IE3 85,9% Motor efficiency at full load: 85.9 % Motor efficiency at 3/4 load: 86.8 % Motor efficiency at 1/2 load: 86.0 % Number of poles:

Enclosure class (IEC 34-5): 55 Dust/Jetting

Insulation class (IEC 85): F

Others:

Minimum efficiency index, MEI ≥: 0.70
Net weight: 52 kg
Gross weight: 56 kg
Shipping volume: 0.104 m³

**Date:** 16/02/2019