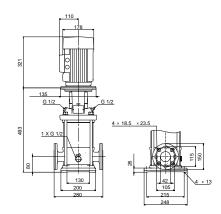

## 96501061 CRN 10-6 A-FGJ-A-E-HQQE 50 Hz

Note! All units are in [mm] unless others are stated. Disclaimer: This simplified dimensional drawing does not show all details.

Date:

16/02/2019