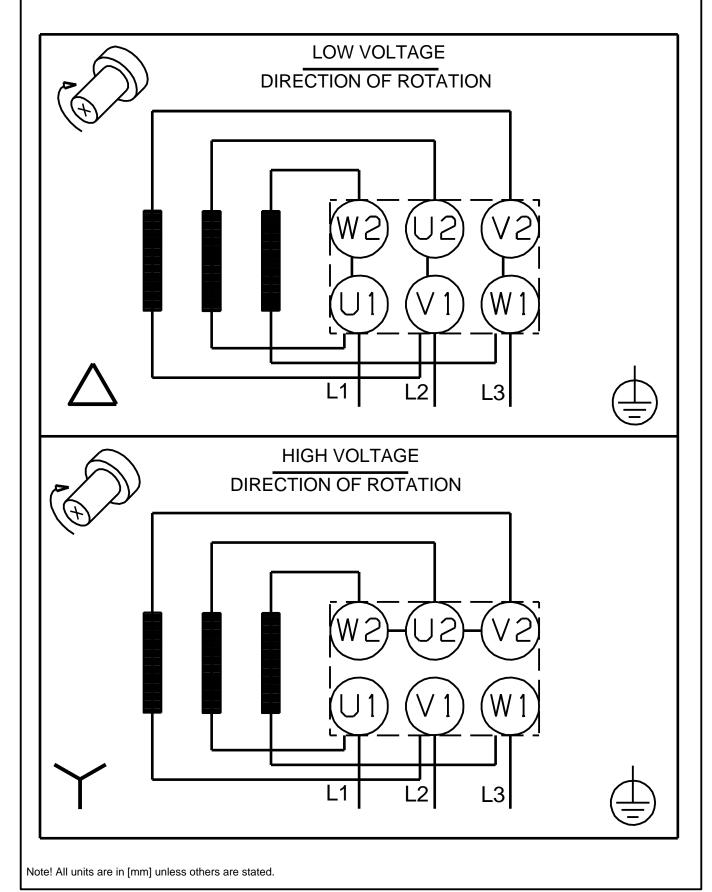

#### Motor

The motor is a totally enclosed, fan-cooled motor with principal dimensions to IEC and DIN standards. The motor is flange-mounted with tapped-hole flange (FT).

Motor-mounting designation in accordance with IEC 60034-7: IM B 14 (Code I) / IM 3601 (Code II).

Electrical tolerances comply with IEC 60034.

The motor efficiency is classified as IE3 in accordance with IEC 60034-30-1.

The motor does not incorporate motor protection and must be connected to a motor-protective circuit breaker which can be manually reset. The motor-protective circuit breaker must be set according to the rated current of the motor (I1/1).