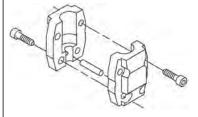

# Spare parts CRN 10-5, Product No. 96501060 Valid from 1.1.2011 (1152)

| Pos      | Description Kit, chamber stack        | Annotation | Classification Data   | <b>Part no.</b> 96491724 | Qty.     | Un<br>pcs     |
|----------|---------------------------------------|------------|-----------------------|--------------------------|----------|---------------|
| 80       | Chamber stack                         |            |                       | 30431724                 | <u>'</u> | •             |
| 3        | Top intermediate chamber              |            |                       |                          |          | '             |
| 3        | Guide vane                            |            |                       |                          |          |               |
|          | Cover plate                           |            |                       |                          |          |               |
| 3        | Top intermediate chamber              |            |                       |                          |          |               |
| 4a       | Intermediate chamber cpl.             |            |                       |                          |          |               |
| 4a       | Sand Lifter                           |            |                       |                          |          |               |
|          |                                       |            |                       |                          |          |               |
|          | Guide cup                             |            |                       |                          |          |               |
|          | Bearing plate Guide vane              |            |                       |                          |          |               |
| _        |                                       |            |                       |                          |          |               |
| 3        | Intermediate chamber                  |            |                       |                          |          |               |
| 45       | Neck ring cpl.                        |            |                       |                          |          |               |
| 47       | Bearing bush                          |            |                       |                          |          |               |
| 65       | Retainer                              |            |                       |                          |          |               |
| 4        | Intermediate chamber cpl.             |            |                       |                          |          |               |
| 3        | Intermediate chamber                  |            |                       |                          |          |               |
| 45       | Neck ring cpl.                        |            |                       |                          |          |               |
| 65       | Retainer                              |            |                       |                          |          |               |
| 26a      | Strap cpl.                            |            |                       |                          |          |               |
| 26.c     | Washer                                |            | Designation: DIN 125A |                          |          |               |
|          |                                       |            | Thickness: 1,6        |                          |          |               |
| 26.b     | Hex head screw                        |            |                       |                          |          |               |
| 44b      | Inlet part                            |            |                       |                          |          |               |
| 44a      | Inlet part cpl.                       |            |                       |                          |          |               |
|          | Inlet part                            |            |                       |                          |          |               |
| 45       | Neck ring cpl.                        |            |                       |                          |          |               |
| 65       | Retainer                              |            |                       |                          |          |               |
| 47       | Bearing ring                          |            |                       |                          |          |               |
| 49       | Impeller cpl.                         |            |                       |                          |          |               |
| 51       | Shaft, spline, cpl.                   |            |                       |                          |          |               |
|          | Bar                                   |            |                       |                          |          |               |
| 62       | Stop ring                             |            |                       |                          |          |               |
| 64c      | Spacing pipe                          |            | Length (mm): 12.7     |                          |          |               |
| 64a      | Spacing bush                          |            | Length (mm): 9.00     |                          |          |               |
| 64.d     | Spacer                                |            |                       |                          |          |               |
| 64       | Spacing pipe                          |            | Length (mm): 29.05    |                          |          |               |
| 66       | Wedge lock washer                     |            |                       |                          |          |               |
| 67       | Lock nut                              |            | Thread: M8            |                          |          |               |
| 69       | Spacing bush                          |            | Length (mm): 18.00    |                          |          |               |
|          | Kit, coupling                         |            |                       | 96511319                 | 1        | рс            |
|          | Adjusting fork                        |            |                       |                          |          | 1             |
| 9        | Hex socket head cap screw             |            | Designation: DIN 912  |                          | 4        | 1             |
|          | · · · · · · · · · · · · · · · · · · · |            | Length (mm): 25       |                          |          |               |
|          |                                       |            | Thread: M8            |                          |          |               |
| 10a      | Coupling half                         |            |                       |                          | 2        | 2             |
| 10       | Shaft pin                             |            | Diameter: 5           |                          |          |               |
|          | - · · - · · ·                         |            | Length (mm): 26       |                          |          |               |
|          | Kit, coupling guard                   |            | (/. <del></del> _     | 96509612                 | 1        | рс            |
| 7.a      | Combi Slot Torx screw                 |            |                       | 33333012                 | '        |               |
| 7.a<br>7 | Coupling guard                        |            |                       |                          |          | <u>†</u><br>2 |
| '        | Kit, gaskets                          |            |                       | 96509609                 | 1        |               |
|          | Gasket                                |            |                       | 30303003                 | 1 2      | рс            |