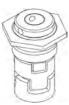

| Pos  | Description               | Annotation Classification Data | Part no. | Qty | . Un |
|------|---------------------------|--------------------------------|----------|-----|------|
| 24   | O-ring                    |                                |          |     | 2    |
| 37   | O-ring                    | Discussion 5.0                 |          |     | 2    |
| 38a  | O-ring                    | Diameter: 5,3                  |          |     | 1    |
|      |                           | Material type: EPDM            |          |     |      |
|      |                           | Thickness: 2,4                 |          |     |      |
| 38   | O-ring                    | Diameter: 16,3                 |          |     | 1    |
|      |                           | Material type: EPDM            |          |     |      |
|      |                           | Thickness: 2,4                 |          |     |      |
| 38   | O-ring                    | Diameter: 16,3                 |          |     | 2    |
|      |                           | Material type: EPDM            |          |     |      |
|      |                           | Thickness: 2,4                 |          |     |      |
| 60   | Spring                    |                                |          |     | 4    |
| 415  | Gasket                    |                                |          |     | 2    |
| 441b | Gasket                    | Internal diameter: 49          |          |     | 2    |
|      |                           | Outer diameter: 92             |          |     |      |
|      |                           | Thickness: 2                   |          |     |      |
|      | Kit, plug                 |                                | 96511312 | 1   | pcs  |
| 18   | Air vent screw            |                                |          |     | 1    |
| -    | Spindle                   |                                |          |     |      |
|      | Plug                      |                                |          |     |      |
| 25a  | Drain plug                |                                |          |     | 1    |
| 25   | Plug                      |                                |          |     | 1    |
| 38a  | O-ring                    | Diameter: 5,3                  |          |     | 1    |
| 30a  | O-filing                  | Material type: FKM             |          |     | '    |
|      |                           | Thickness: 2,4                 |          |     |      |
| 20-  | O win w                   |                                |          |     | ,    |
| 38a  | O-ring                    | Diameter: 5,3                  |          |     | 1    |
|      |                           | Material type: EPDM            |          |     |      |
|      |                           | Thickness: 2,4                 |          |     |      |
| 38   | O-ring                    | Diameter: 16,3                 |          |     | 1    |
|      |                           | Material type: FKM             |          |     |      |
|      |                           | Thickness: 2,4                 |          |     |      |
| 38   | O-ring                    | Diameter: 16,3                 |          |     | 2    |
|      |                           | Material type: FKM             |          |     |      |
|      |                           | Thickness: 2,4                 |          |     |      |
| 38   | O-ring                    | Diameter: 16,3                 |          |     | 1    |
|      |                           | Material type: EPDM            |          |     |      |
|      |                           | Thickness: 2,4                 |          |     |      |
| 38   | O-ring                    | Diameter: 16,3                 |          |     | 2    |
|      |                           | Material type: EPDM            |          |     |      |
|      |                           | Thickness: 2,4                 |          |     |      |
|      | Kit, shaft seal HQQE      | ·                              | 96511844 | 1   | pc   |
|      | Emery cloth               |                                |          |     | 1    |
|      | Grinding device           |                                |          |     | 1    |
| 105  | Shaft seal                | Material type: HQQE            |          |     | 1    |
| 100  | Kit, wear parts           | Material type. Hege            | 96511889 | 1   | рс   |
| 4a   | Intermediate chamber cpl. |                                | 55511669 | '   | 1    |
| та   | Sand Lifter               |                                |          |     | •    |
|      |                           |                                |          |     |      |
|      | Guide cup                 |                                |          |     |      |
|      | Bearing plate             |                                |          |     |      |
|      | Guide vane                |                                |          |     |      |
| 3    | Intermediate chamber      |                                |          |     |      |
| 45   | Neck ring cpl.            |                                |          |     |      |
| 47   | Bearing bush              |                                |          |     |      |
| 65   | Retainer                  |                                |          |     |      |
| 26.c | Washer                    | Designation: DIN 125A          |          |     | 2    |
|      |                           | Thickness: 1,6                 |          |     |      |
| 26.b | Hex head screw            |                                |          |     | 2    |
| 45   | Neck ring cpl.            |                                |          |     | 7    |
|      | Bearing ring              |                                |          |     | 1    |