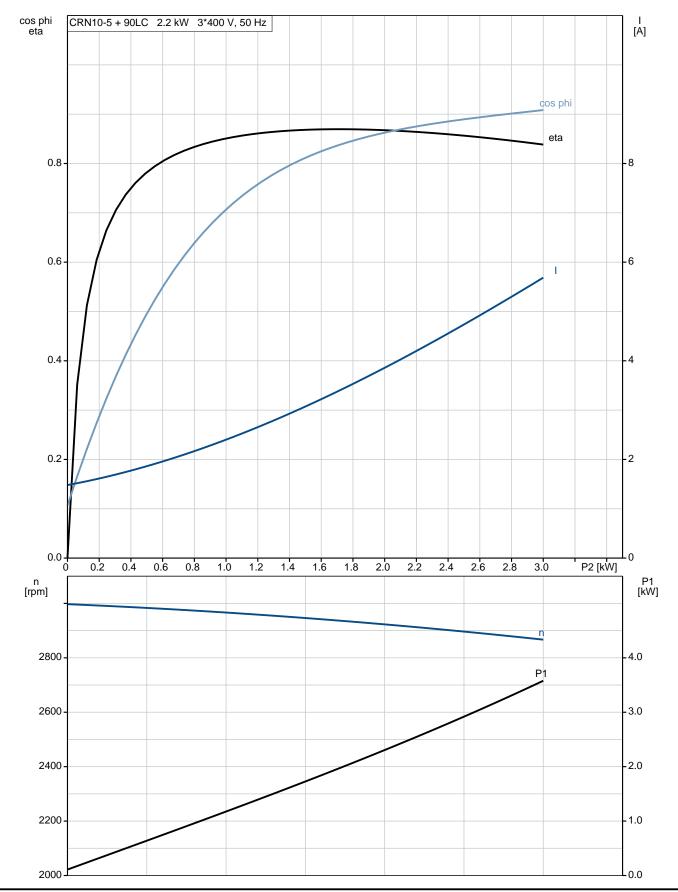

### **Technical data**

**Controls:** 

Frequency converter: NONE

Liquid:

Pumped liquid: Water
Liquid temperature range: -20 .. 120 °C
Liquid temperature during operation: 20 °C
Density: 998.2 kg/m³

Technical:

Pump speed on which pump data are based: 2899 rpm

Rated flow: 10 m³/h
Rated head: 40.7 m
Pump orientation: Vertical
Shaft seal arrangement: Single
Code for shaft seal: HQQE

Approvals on nameplate: CE, EAC,ACS Curve tolerance: ISO9906:2012 3B

1 1/2 inch

Size of outlet connection: DN 40

1 1/2 inch

Pressure rating for pipe connection: PN 25 Flange rating inlet: 300 lb Flange size for motor: FT115

**Electrical data:** 

Motor standard: IEC
Motor type: 90LC
IE Efficiency class: IE3
Rated power - P2: 2.2 kW
Power (P2) required by pump: 2.2 kW
Mains frequency: 50 Hz

Rated voltage: 3 x 220-240D/380-415Y V

Rated current: 7.70/4.45 A Starting current: 850-950 % Cos phi - power factor: 0.89-0.87 Rated speed: 2890-2910 rpm Efficiency: IE3 85,9% Motor efficiency at full load: 85.9 % Motor efficiency at 3/4 load: 86.8 % Motor efficiency at 1/2 load: 86.0 % Number of poles: