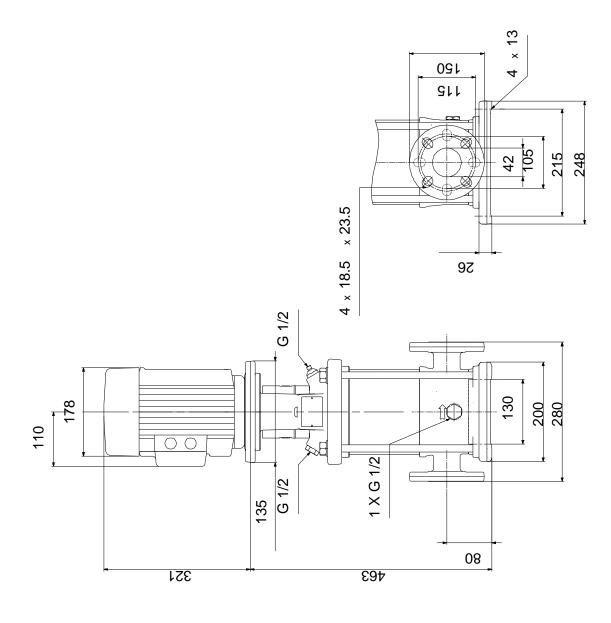

## 96501060 CRN 10-5 A-FGJ-A-E-HQQE 50 Hz

Note! All units are in [mm] unless others are stated. Disclaimer: This simplified dimensional drawing does not show all details.

Date:

16/02/2019