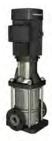

**Date:** 16/02/2019

Qty. | Description

1 CRN 10-5 A-FGJ-A-E-HQQE

Product No.: 96501060

Vertical, multistage centrifugal pump with inlet and outlet ports on same the level (inline). Pump materials in contact with the liquid are in high-grade stainless steel. A cartridge shaft seal ensures high reliability, safe handling, and easy access and service. Power transmission is via a rigid split coupling. Pipe connection is via combined DIN-ANSI-JIS flanges.

The pump is fitted with a 3-phase, fan-cooled asynchronous motor.

### **Pump**

A standard split coupling connects the pump and motor shaft. It is enclosed in the pump head/motor stool by means of two coupling guards.

The pump head and flange for motor mounting is made in one piece (cast iron). The pump head cover is a separate component (stainless steel). The pump head has a combined 1/2" priming plug and vent screw.

#### Motor

The motor is a totally enclosed, fan-cooled motor with principal dimensions to IEC and DIN standards. The motor is flange-mounted with tapped-hole flange (FT).

Motor-mounting designation in accordance with IEC 60034-7: IM B 14 (Code I) / IM 3601 (Code II).