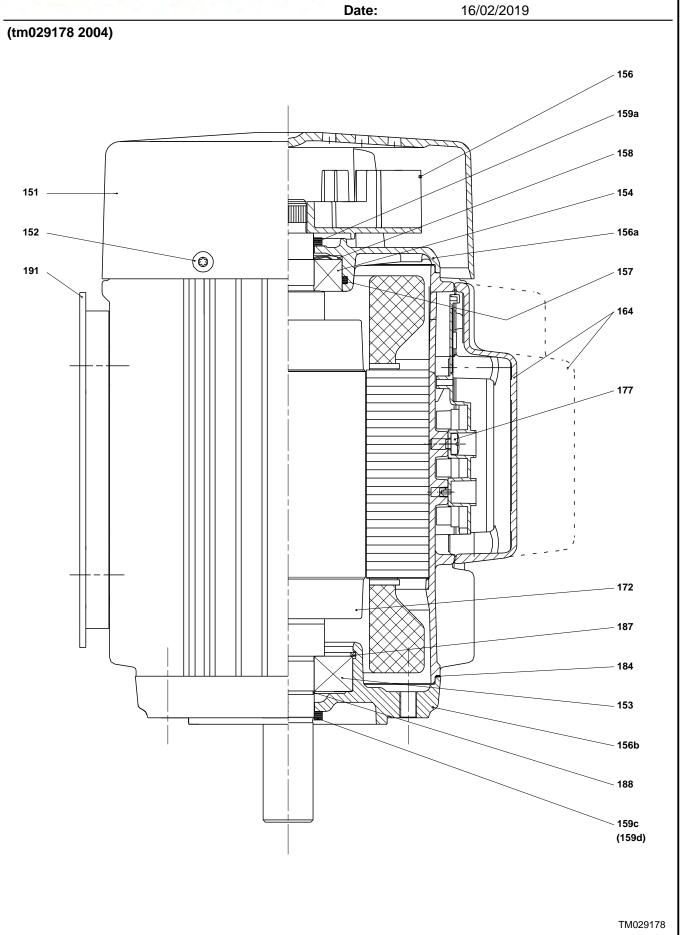

### **Pump**

A standard split coupling connects the pump and motor shaft. It is enclosed in the pump head/motor stool by means of two coupling guards.

The pump head and flange for motor mounting is made in one piece (cast iron). The pump head cover is a separate component (stainless steel). The pump head has a combined 1/2" priming plug and vent screw.

The pump is fitted with a balanced O-ring seal unit with a rigid torque-transmission system. This seal type is assembled in a cartridge unit which makes replacement safe and easy. Due to the balancing, this seal type is suitable for high-pressure applications. The cartridge construction also protects the pump shaft from possible wear from a dynamic O-ring between pump shaft and shaft seal.

Primary seal:

· Rotating seal ring material: silicon carbide (SiC)

**Date:** 16/02/2019

#### Qty. | Description

Stationary seat material: silicon carbide (SiC)

This material pairing is used where higher corrosion resistance is required. The high hardness of this material pairing offers good resistance against abrasive particles.

Secondary seal material: EPDM (ethylene-propylene rubber)

EPDM has excellent resistance to hot water. EPDM is not suitable for mineral oils.

The shaft seal is screwed into the pump head.

The chambers and impellers are made of stainless-steel sheet. The chambers are provided with a PTFE neck ring offering improved sealing and high efficiency. The impellers have smooth surfaces, and the shape of the blades ensure a high efficiency.

The pump has a stainless steel base mounted on a separate base plate. This base and base plate are kept in position by the tension of the staybolts which hold the pump together. The outlet side of the base has a combined drain plug and bypass valve. The pump is secured to the foundation by four bolts through the base plate. The flanges and base are cast in one piece and prepared for connection by means of DIN, ANSI or JIS.