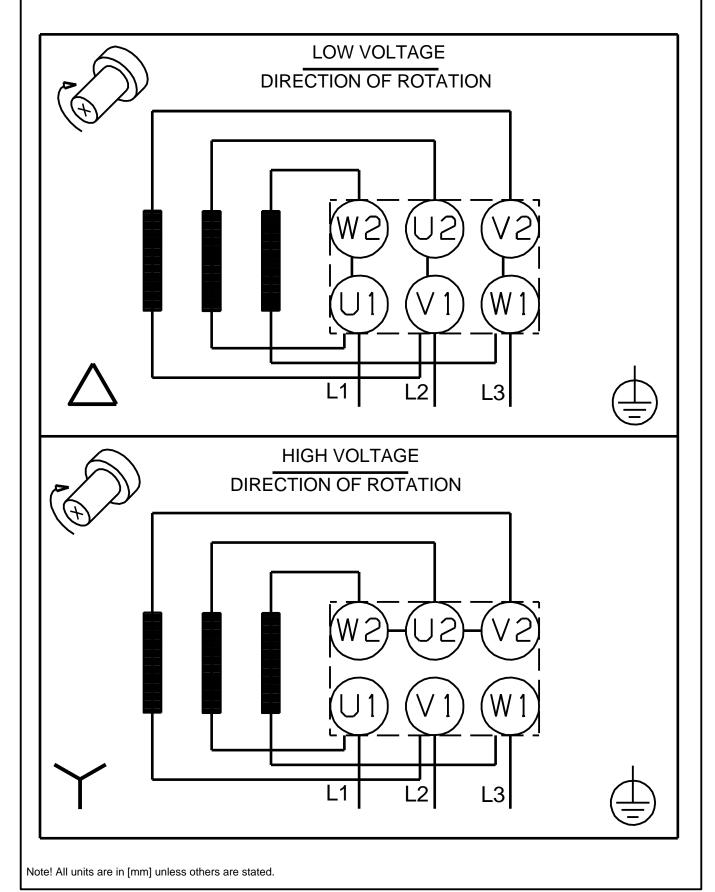

#### Motor

The motor is a totally enclosed, fan-cooled motor with principal dimensions to IEC and DIN standards. The motor is flange-mounted with tapped-hole flange (FT).

Motor-mounting designation in accordance with IEC 60034-7: IM B 14 (Code I) / IM 3601 (Code II).

Electrical tolerances comply with IEC 60034.

The motor efficiency is classified as IE3 in accordance with IEC 60034-30-1.

The motor does not incorporate motor protection and must be connected to a motor-protective circuit breaker which can be manually reset. The motor-protective circuit breaker must be set according to the rated current of the motor (I1/1).