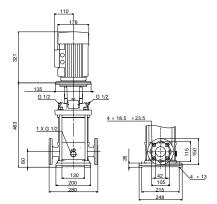

## 96501060 CRN 10-5 A-FGJ-A-E-HQQE 50 Hz

Note! All units are in [mm] unless others are stated. Disclaimer: This simplified dimensional drawing does not show all details.

Date:

16/02/2019