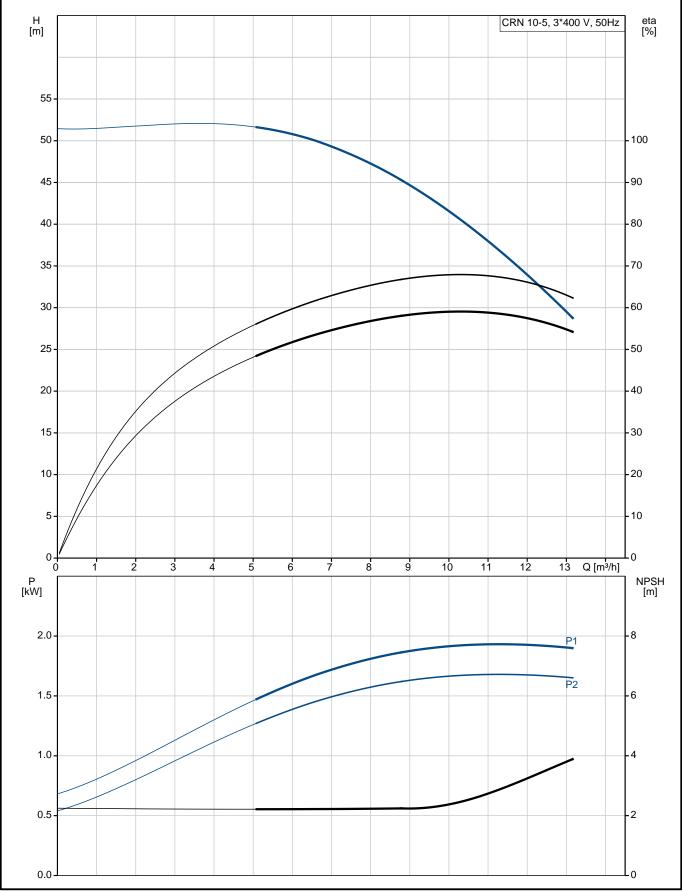

### **Technical data**

**Controls:** 

Frequency converter: NONE

Liquid:

Pumped liquid: Water
Liquid temperature range: -20 .. 120 °C
Liquid temperature during operation: 20 °C
Density: 998.2 kg/m³

Technical:

Pump speed on which pump data are based: 2899 rpm

Rated flow: 10 m³/h
Rated head: 40.7 m
Pump orientation: Vertical
Shaft seal arrangement: Single
Code for shaft seal: HQQE

Approvals on nameplate: CE, EAC,ACS Curve tolerance: ISO9906:2012 3B

### 96501060 CRN 10-5 A-FGJ-A-E-HQQE 50 Hz

| Description                              | Value            |
|------------------------------------------|------------------|
| General information:                     |                  |
| Product name:                            | CRN 10-5         |
| D. L. (N.                                | A-FGJ-A-E-HQQE   |
| Product No:                              | 96501060         |
| EAN number:                              | 5700396214559    |
| Technical:                               |                  |
| Pump speed on which pump data are based: | 2899 rpm         |
| Rated flow:                              | 10 m³/h          |
| Rated head:                              | 40.7 m           |
| Head max:                                | 51.1 m           |
| Stages:                                  | 5                |
| Impellers:                               | 5                |
| Number of reduced-diameter impellers:    | 0                |
| Low NPSH:                                | N                |
| Pump orientation:                        | Vertical         |
| Shaft seal arrangement:                  | Single           |
| Code for shaft seal:                     | HQQE             |
| Approvals on nameplate:                  | CE, EAC,ACS      |
| Curve tolerance:                         | ISO9906:2012 3B  |
| Pump version:                            | A                |
| Model:                                   | A                |
| Materials:                               | - A              |
| Base:                                    | Stainless steel  |
| вазе.                                    | EN 1.4408        |
|                                          | AISI 316         |
| Impellari                                | Stainless steel  |
| Impeller:                                | EN 1.4401        |
|                                          |                  |
|                                          | AISI 316         |
| Material code:                           | A                |
| Code for rubber:                         | E                |
| Bearing:                                 | SIC              |
| Installation:                            | 00.00            |
| Maximum ambient temperature:             | 60 °C            |
| Maximum operating pressure:              | 25 bar           |
| Max pressure at stated temp:             | 25 bar / 120 °C  |
|                                          | 25 bar / -20 °C  |
| Type of connection:                      | DIN / ANSI / JIS |
| Size of inlet connection:                | DN 40            |
|                                          | 1 1/2 inch       |
| Size of outlet connection:               | DN 40            |
|                                          | 1 1/2 inch       |
| Pressure rating for pipe connection:     | PN 25            |
| Flange rating inlet:                     | 300 lb           |
| Flange size for motor:                   | FT115            |
| Connect code:                            | FGJ              |
| Liquid:                                  |                  |
| Pumped liquid:                           | Water            |
| Liquid temperature range:                | -20 120 °C       |
| Liquid temperature during operation:     | 20 °C            |
| Density:                                 | 998.2 kg/m³      |
| Electrical data:                         |                  |
| Motor standard:                          | IEC              |
| Motor type:                              | 90LC             |
| IE Efficiency class:                     | IE3              |
| Rated power - P2:                        | 2.2 kW           |
| Power (P2) required by pump:             | 2.2 kW           |
| Mains frequency:                         | 50 Hz            |
| a.iio iroquorioy.                        | 5511 <u>E</u>    |