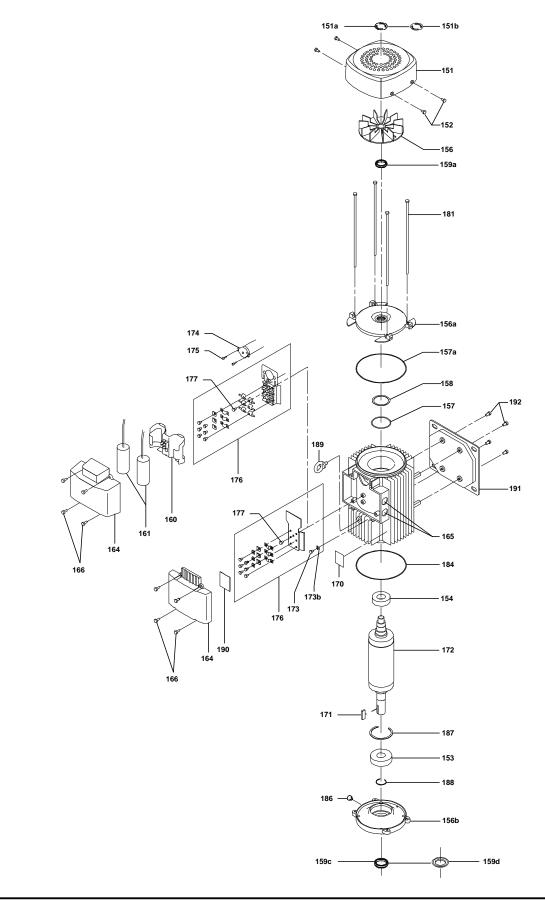

# Spare parts CRN 10-5, Product No. 96501060 Valid from 1.1.2011 (1152)

| Pos      | Description Kit, chamber stack        | Annotation | Classification Data   | <b>Part no.</b> 96491724 | Qty.     | Un<br>pcs     |
|----------|---------------------------------------|------------|-----------------------|--------------------------|----------|---------------|
| 80       | Chamber stack                         |            |                       | 30431724                 | <u>'</u> | •             |
| 3        | Top intermediate chamber              |            |                       |                          |          | '             |
| 3        | Guide vane                            |            |                       |                          |          |               |
|          | Cover plate                           |            |                       |                          |          |               |
| 3        | Top intermediate chamber              |            |                       |                          |          |               |
| 4a       | Intermediate chamber cpl.             |            |                       |                          |          |               |
| 4a       | Sand Lifter                           |            |                       |                          |          |               |
|          |                                       |            |                       |                          |          |               |
|          | Guide cup                             |            |                       |                          |          |               |
|          | Bearing plate Guide vane              |            |                       |                          |          |               |
| _        |                                       |            |                       |                          |          |               |
| 3        | Intermediate chamber                  |            |                       |                          |          |               |
| 45       | Neck ring cpl.                        |            |                       |                          |          |               |
| 47       | Bearing bush                          |            |                       |                          |          |               |
| 65       | Retainer                              |            |                       |                          |          |               |
| 4        | Intermediate chamber cpl.             |            |                       |                          |          |               |
| 3        | Intermediate chamber                  |            |                       |                          |          |               |
| 45       | Neck ring cpl.                        |            |                       |                          |          |               |
| 65       | Retainer                              |            |                       |                          |          |               |
| 26a      | Strap cpl.                            |            |                       |                          |          |               |
| 26.c     | Washer                                |            | Designation: DIN 125A |                          |          |               |
|          |                                       |            | Thickness: 1,6        |                          |          |               |
| 26.b     | Hex head screw                        |            |                       |                          |          |               |
| 44b      | Inlet part                            |            |                       |                          |          |               |
| 44a      | Inlet part cpl.                       |            |                       |                          |          |               |
|          | Inlet part                            |            |                       |                          |          |               |
| 45       | Neck ring cpl.                        |            |                       |                          |          |               |
| 65       | Retainer                              |            |                       |                          |          |               |
| 47       | Bearing ring                          |            |                       |                          |          |               |
| 49       | Impeller cpl.                         |            |                       |                          |          |               |
| 51       | Shaft, spline, cpl.                   |            |                       |                          |          |               |
|          | Bar                                   |            |                       |                          |          |               |
| 62       | Stop ring                             |            |                       |                          |          |               |
| 64c      | Spacing pipe                          |            | Length (mm): 12.7     |                          |          |               |
| 64a      | Spacing bush                          |            | Length (mm): 9.00     |                          |          |               |
| 64.d     | Spacer                                |            |                       |                          |          |               |
| 64       | Spacing pipe                          |            | Length (mm): 29.05    |                          |          |               |
| 66       | Wedge lock washer                     |            |                       |                          |          |               |
| 67       | Lock nut                              |            | Thread: M8            |                          |          |               |
| 69       | Spacing bush                          |            | Length (mm): 18.00    |                          |          |               |
|          | Kit, coupling                         |            |                       | 96511319                 | 1        | рс            |
|          | Adjusting fork                        |            |                       |                          |          | 1             |
| 9        | Hex socket head cap screw             |            | Designation: DIN 912  |                          | 4        | 1             |
|          | · · · · · · · · · · · · · · · · · · · |            | Length (mm): 25       |                          |          |               |
|          |                                       |            | Thread: M8            |                          |          |               |
| 10a      | Coupling half                         |            |                       |                          | 2        | 2             |
| 10       | Shaft pin                             |            | Diameter: 5           |                          |          |               |
|          | - · · - · · ·                         |            | Length (mm): 26       |                          |          |               |
|          | Kit, coupling guard                   |            | (/. <del></del> _     | 96509612                 | 1        | рс            |
| 7.a      | Combi Slot Torx screw                 |            |                       | 33333012                 | '        |               |
| 7.a<br>7 | Coupling guard                        |            |                       |                          |          | <u>†</u><br>2 |
| '        | Kit, gaskets                          |            |                       | 96509609                 | 1        |               |
|          | Gasket                                |            |                       | 30303003                 | 1 2      | рс            |

| Pos  | Description               | Annotation Classification Data | Part no. | Qty | . Un |
|------|---------------------------|--------------------------------|----------|-----|------|
| 24   | O-ring                    |                                |          |     | 2    |
| 37   | O-ring                    | Discussion 5.0                 |          |     | 2    |
| 38a  | O-ring                    | Diameter: 5,3                  |          |     | 1    |
|      |                           | Material type: EPDM            |          |     |      |
|      |                           | Thickness: 2,4                 |          |     |      |
| 38   | O-ring                    | Diameter: 16,3                 |          |     | 1    |
|      |                           | Material type: EPDM            |          |     |      |
|      |                           | Thickness: 2,4                 |          |     |      |
| 38   | O-ring                    | Diameter: 16,3                 |          |     | 2    |
|      |                           | Material type: EPDM            |          |     |      |
|      |                           | Thickness: 2,4                 |          |     |      |
| 60   | Spring                    |                                |          |     | 4    |
| 415  | Gasket                    |                                |          |     | 2    |
| 441b | Gasket                    | Internal diameter: 49          |          |     | 2    |
|      |                           | Outer diameter: 92             |          |     |      |
|      |                           | Thickness: 2                   |          |     |      |
|      | Kit, plug                 |                                | 96511312 | 1   | pcs  |
| 18   | Air vent screw            |                                |          |     | 1    |
| -    | Spindle                   |                                |          |     |      |
|      | Plug                      |                                |          |     |      |
| 25a  | Drain plug                |                                |          |     | 1    |
| 25   | Plug                      |                                |          |     | 1    |
| 38a  | O-ring                    | Diameter: 5,3                  |          |     | 1    |
| 30a  | O-filing                  | Material type: FKM             |          |     | '    |
|      |                           | Thickness: 2,4                 |          |     |      |
| 20-  | O win w                   |                                |          |     | ,    |
| 38a  | O-ring                    | Diameter: 5,3                  |          |     | 1    |
|      |                           | Material type: EPDM            |          |     |      |
|      |                           | Thickness: 2,4                 |          |     |      |
| 38   | O-ring                    | Diameter: 16,3                 |          |     | 1    |
|      |                           | Material type: FKM             |          |     |      |
|      |                           | Thickness: 2,4                 |          |     |      |
| 38   | O-ring                    | Diameter: 16,3                 |          |     | 2    |
|      |                           | Material type: FKM             |          |     |      |
|      |                           | Thickness: 2,4                 |          |     |      |
| 38   | O-ring                    | Diameter: 16,3                 |          |     | 1    |
|      |                           | Material type: EPDM            |          |     |      |
|      |                           | Thickness: 2,4                 |          |     |      |
| 38   | O-ring                    | Diameter: 16,3                 |          |     | 2    |
|      |                           | Material type: EPDM            |          |     |      |
|      |                           | Thickness: 2,4                 |          |     |      |
|      | Kit, shaft seal HQQE      | ·                              | 96511844 | 1   | pc   |
|      | Emery cloth               |                                |          |     | 1    |
|      | Grinding device           |                                |          |     | 1    |
| 105  | Shaft seal                | Material type: HQQE            |          |     | 1    |
| 100  | Kit, wear parts           | Material type. Hege            | 96511889 | 1   | рс   |
| 4a   | Intermediate chamber cpl. |                                | 55511669 | '   | 1    |
| та   | Sand Lifter               |                                |          |     | •    |
|      |                           |                                |          |     |      |
|      | Guide cup                 |                                |          |     |      |
|      | Bearing plate             |                                |          |     |      |
|      | Guide vane                |                                |          |     |      |
| 3    | Intermediate chamber      |                                |          |     |      |
| 45   | Neck ring cpl.            |                                |          |     |      |
| 47   | Bearing bush              |                                |          |     |      |
| 65   | Retainer                  |                                |          |     |      |
| 26.c | Washer                    | Designation: DIN 125A          |          |     | 2    |
|      |                           | Thickness: 1,6                 |          |     |      |
| 26.b | Hex head screw            |                                |          |     | 2    |
| 45   | Neck ring cpl.            |                                |          |     | 7    |
|      | Bearing ring              |                                |          |     | 1    |