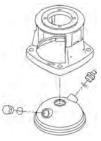

# Spare parts CRN 10-5, Product No. 96501060 Valid from 1.1.2011 (1152)

| Pos      | Description Kit, chamber stack        | Annotation | Classification Data   | <b>Part no.</b> 96491724 | Qty.     | Un<br>pcs     |
|----------|---------------------------------------|------------|-----------------------|--------------------------|----------|---------------|
| 80       | Chamber stack                         |            |                       | 30431724                 | <u>'</u> | •             |
| 3        | Top intermediate chamber              |            |                       |                          |          | '             |
| 3        | Guide vane                            |            |                       |                          |          |               |
|          | Cover plate                           |            |                       |                          |          |               |
| 3        | Top intermediate chamber              |            |                       |                          |          |               |
| 4a       | Intermediate chamber cpl.             |            |                       |                          |          |               |
| 4a       | Sand Lifter                           |            |                       |                          |          |               |
|          |                                       |            |                       |                          |          |               |
|          | Guide cup                             |            |                       |                          |          |               |
|          | Bearing plate Guide vane              |            |                       |                          |          |               |
| _        |                                       |            |                       |                          |          |               |
| 3        | Intermediate chamber                  |            |                       |                          |          |               |
| 45       | Neck ring cpl.                        |            |                       |                          |          |               |
| 47       | Bearing bush                          |            |                       |                          |          |               |
| 65       | Retainer                              |            |                       |                          |          |               |
| 4        | Intermediate chamber cpl.             |            |                       |                          |          |               |
| 3        | Intermediate chamber                  |            |                       |                          |          |               |
| 45       | Neck ring cpl.                        |            |                       |                          |          |               |
| 65       | Retainer                              |            |                       |                          |          |               |
| 26a      | Strap cpl.                            |            |                       |                          |          |               |
| 26.c     | Washer                                |            | Designation: DIN 125A |                          |          |               |
|          |                                       |            | Thickness: 1,6        |                          |          |               |
| 26.b     | Hex head screw                        |            |                       |                          |          |               |
| 44b      | Inlet part                            |            |                       |                          |          |               |
| 44a      | Inlet part cpl.                       |            |                       |                          |          |               |
|          | Inlet part                            |            |                       |                          |          |               |
| 45       | Neck ring cpl.                        |            |                       |                          |          |               |
| 65       | Retainer                              |            |                       |                          |          |               |
| 47       | Bearing ring                          |            |                       |                          |          |               |
| 49       | Impeller cpl.                         |            |                       |                          |          |               |
| 51       | Shaft, spline, cpl.                   |            |                       |                          |          |               |
|          | Bar                                   |            |                       |                          |          |               |
| 62       | Stop ring                             |            |                       |                          |          |               |
| 64c      | Spacing pipe                          |            | Length (mm): 12.7     |                          |          |               |
| 64a      | Spacing bush                          |            | Length (mm): 9.00     |                          |          |               |
| 64.d     | Spacer                                |            |                       |                          |          |               |
| 64       | Spacing pipe                          |            | Length (mm): 29.05    |                          |          |               |
| 66       | Wedge lock washer                     |            |                       |                          |          |               |
| 67       | Lock nut                              |            | Thread: M8            |                          |          |               |
| 69       | Spacing bush                          |            | Length (mm): 18.00    |                          |          |               |
|          | Kit, coupling                         |            |                       | 96511319                 | 1        | рс            |
|          | Adjusting fork                        |            |                       |                          |          | 1             |
| 9        | Hex socket head cap screw             |            | Designation: DIN 912  |                          | 4        | 1             |
|          | · · · · · · · · · · · · · · · · · · · |            | Length (mm): 25       |                          |          |               |
|          |                                       |            | Thread: M8            |                          |          |               |
| 10a      | Coupling half                         |            |                       |                          | 2        | 2             |
| 10       | Shaft pin                             |            | Diameter: 5           |                          |          |               |
|          | - · · - · · ·                         |            | Length (mm): 26       |                          |          |               |
|          | Kit, coupling guard                   |            | (/. <del></del> _     | 96509612                 | 1        | рс            |
| 7.a      | Combi Slot Torx screw                 |            |                       | 33333012                 | '        |               |
| 7.a<br>7 | Coupling guard                        |            |                       |                          |          | <u>†</u><br>2 |
| '        | Kit, gaskets                          |            |                       | 96509609                 | 1        |               |
|          | Gasket                                |            |                       | 30303003                 | 1 2      | рс            |

| Pos  | Description               | Annotation Classification Data | Part no. | Qty | . Un |
|------|---------------------------|--------------------------------|----------|-----|------|
| 24   | O-ring                    |                                |          |     | 2    |
| 37   | O-ring                    | Discussion 5.0                 |          |     | 2    |
| 38a  | O-ring                    | Diameter: 5,3                  |          |     | 1    |
|      |                           | Material type: EPDM            |          |     |      |
|      |                           | Thickness: 2,4                 |          |     |      |
| 38   | O-ring                    | Diameter: 16,3                 |          |     | 1    |
|      |                           | Material type: EPDM            |          |     |      |
|      |                           | Thickness: 2,4                 |          |     |      |
| 38   | O-ring                    | Diameter: 16,3                 |          |     | 2    |
|      |                           | Material type: EPDM            |          |     |      |
|      |                           | Thickness: 2,4                 |          |     |      |
| 60   | Spring                    |                                |          |     | 4    |
| 415  | Gasket                    |                                |          |     | 2    |
| 441b | Gasket                    | Internal diameter: 49          |          |     | 2    |
|      |                           | Outer diameter: 92             |          |     |      |
|      |                           | Thickness: 2                   |          |     |      |
|      | Kit, plug                 |                                | 96511312 | 1   | pcs  |
| 18   | Air vent screw            |                                |          |     | 1    |
| -    | Spindle                   |                                |          |     |      |
|      | Plug                      |                                |          |     |      |
| 25a  | Drain plug                |                                |          |     | 1    |
| 25   | Plug                      |                                |          |     | 1    |
| 38a  | O-ring                    | Diameter: 5,3                  |          |     | 1    |
| 30a  | O-filing                  | Material type: FKM             |          |     | '    |
|      |                           | Thickness: 2,4                 |          |     |      |
| 20-  | O win w                   |                                |          |     | ,    |
| 38a  | O-ring                    | Diameter: 5,3                  |          |     | 1    |
|      |                           | Material type: EPDM            |          |     |      |
|      |                           | Thickness: 2,4                 |          |     |      |
| 38   | O-ring                    | Diameter: 16,3                 |          |     | 1    |
|      |                           | Material type: FKM             |          |     |      |
|      |                           | Thickness: 2,4                 |          |     |      |
| 38   | O-ring                    | Diameter: 16,3                 |          |     | 2    |
|      |                           | Material type: FKM             |          |     |      |
|      |                           | Thickness: 2,4                 |          |     |      |
| 38   | O-ring                    | Diameter: 16,3                 |          |     | 1    |
|      |                           | Material type: EPDM            |          |     |      |
|      |                           | Thickness: 2,4                 |          |     |      |
| 38   | O-ring                    | Diameter: 16,3                 |          |     | 2    |
|      |                           | Material type: EPDM            |          |     |      |
|      |                           | Thickness: 2,4                 |          |     |      |
|      | Kit, shaft seal HQQE      | ·                              | 96511844 | 1   | pc   |
|      | Emery cloth               |                                |          |     | 1    |
|      | Grinding device           |                                |          |     | 1    |
| 105  | Shaft seal                | Material type: HQQE            |          |     | 1    |
| 100  | Kit, wear parts           | Material type. Hege            | 96511889 | 1   | рс   |
| 4a   | Intermediate chamber cpl. |                                | 55511669 | '   | 1    |
| та   | Sand Lifter               |                                |          |     | •    |
|      |                           |                                |          |     |      |
|      | Guide cup                 |                                |          |     |      |
|      | Bearing plate             |                                |          |     |      |
|      | Guide vane                |                                |          |     |      |
| 3    | Intermediate chamber      |                                |          |     |      |
| 45   | Neck ring cpl.            |                                |          |     |      |
| 47   | Bearing bush              |                                |          |     |      |
| 65   | Retainer                  |                                |          |     |      |
| 26.c | Washer                    | Designation: DIN 125A          |          |     | 2    |
|      |                           | Thickness: 1,6                 |          |     |      |
| 26.b | Hex head screw            |                                |          |     | 2    |
| 45   | Neck ring cpl.            |                                |          |     | 7    |
|      | Bearing ring              |                                |          |     | 1    |