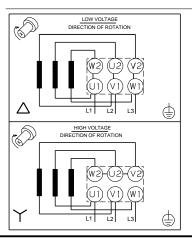

The pump is fitted with a 3-phase, fan-cooled asynchronous motor.

Rated voltage: 3 x 220-240D/380-415Y V

Rated current: 7.70/4.45 A Starting current: 850-950 % Cos phi - power factor: 0.89-0.87 Rated speed: 2890-2910 rpm Efficiency: IE3 85,9% Motor efficiency at full load: 85.9 % Motor efficiency at 3/4 load: 86.8 % Motor efficiency at 1/2 load: 86.0 % Number of poles: