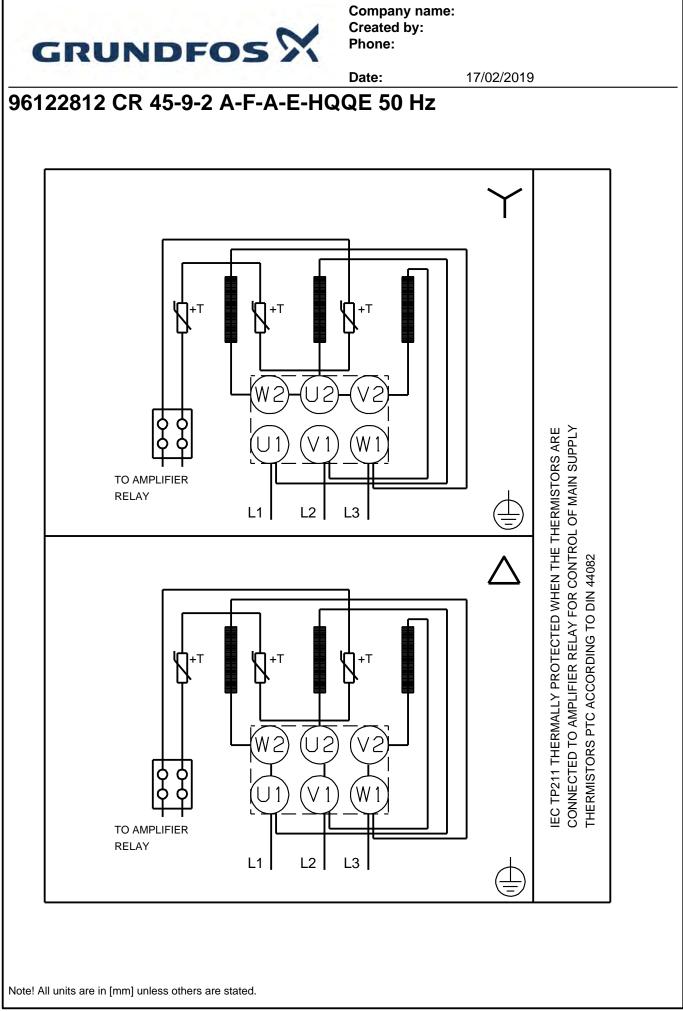

The motor efficiency is classified as IE3 in accordance with IEC 60034-30-1.

The motor has thermistors (PTC sensors) in the windings in accordance with DIN 44081/DIN 44082. The protection reacts to both slow- and quick-rising temperatures, e.g. constant overload and stalled conditions.

Thermal switches must be connected to an external control circuit in a way which ensures that the automatic reset cannot cause accidents. The motors must be connected to a motor-protective circuit breaker according to local regulations.