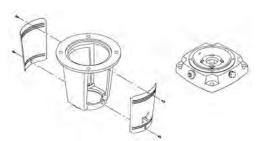

The chambers and impellers are made of stainless-steel sheet. The chambers are provided with a PTFE neck ring offering improved sealing and high efficiency. The impellers have smooth surfaces, and the shape of the blades ensure a high efficiency.

The base is made of cast iron. Both the inlet and the outlet side of the base have two pressure gauge tappings. The pump is secured to the foundation by four bolts through the base plate. The flanges are fastened to the base by means of locking rings.