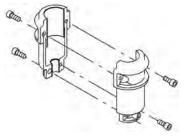

### Pump

A long split coupling connects the pump and motor shaft. It is enclosed in the motor stool by means of two coupling guards. The long coupling makes it possible to replace the shaft seal without removing the motor from the pump.

The motor stool connects the pump head and motor. The pump head has a combined 1/2" priming plug and vent screw.

Date:

17/02/2019

The pump is fitted with a balanced O-ring seal unit with a rigid torque-transmission system. This seal type is assembled in a cartridge unit which makes replacement safe and easy. Due to the balancing, this seal type is suitable for high-pressure applications. The cartridge construction also protects the pump shaft from possible wear from a dynamic O-ring between pump shaft and shaft seal.

Secondary seal material: EPDM (ethylene-propylene rubber)

EPDM has excellent resistance to hot water. EPDM is not suitable for mineral oils.

The shaft seal is retained in the pump head by a cover and screws. It can be replaced without removing the motor.