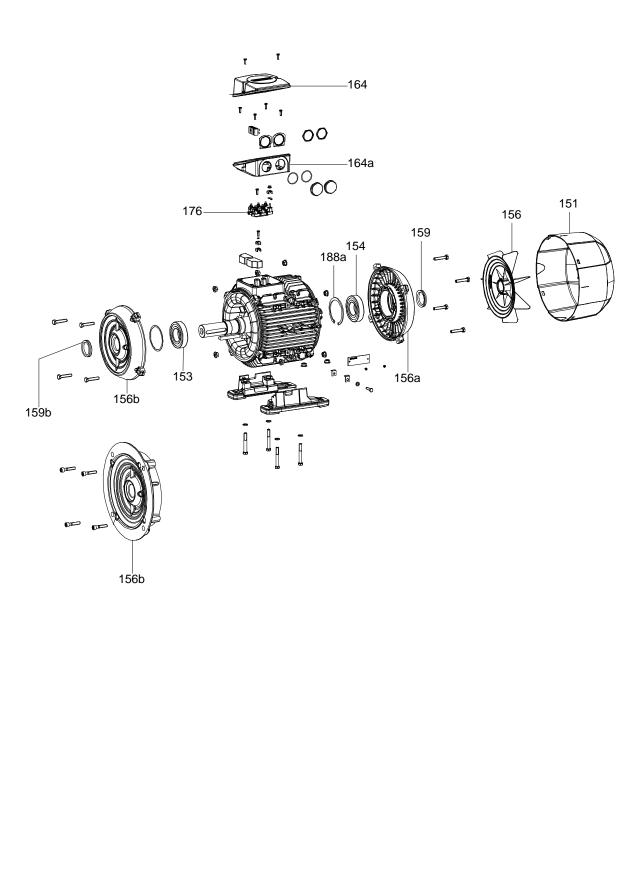

Printed from Grundfos Product Centre [2018.09.002]

| Pos  | Description                           | Annotation | Classification Data  | Part no. | Qty. | Uni      |
|------|---------------------------------------|------------|----------------------|----------|------|----------|
| 48   | Nut                                   |            |                      |          |      | 1        |
| 48   | Nut                                   |            |                      |          |      | 1        |
| 49b  | Split cone                            |            |                      |          |      | 1        |
| 49a  | Impeller, reduced diameter            |            |                      |          |      | 1        |
|      | Impeller hub                          |            |                      |          |      |          |
| 49c  | Wear ring                             |            |                      |          |      |          |
|      | Kit, plug                             |            |                      | 96505136 | 1    | pcs      |
| 18   | Air vent screw                        |            |                      |          |      | 1        |
|      | Spindle                               |            |                      |          |      |          |
|      | Plug                                  |            |                      |          |      |          |
| 25   | Plug                                  |            |                      |          |      | 4        |
| 25   | Plug                                  |            |                      |          |      | 1        |
| 38   | O-ring                                |            | Diameter: 16,3       |          |      | 2        |
|      | Ū.                                    |            | Material type: FKM   |          |      |          |
|      |                                       |            | Thickness: 2,4       |          |      |          |
| 38   | O-ring                                |            | Diameter: 16,3       |          |      | 4        |
|      | - 3                                   |            | Material type: FKM   |          |      |          |
|      |                                       |            | Thickness: 2,4       |          |      |          |
| 38   | O-ring                                |            | Diameter: 16,3       |          |      | 6        |
|      | 2                                     |            | Material type: FKM   |          |      | -        |
|      |                                       |            | Thickness: 2,4       |          |      |          |
| 38   | O-ring                                |            | Diameter: 16,3       |          |      | 2        |
| 00   | 0 1119                                |            | Material type: EPDM  |          |      |          |
|      |                                       |            | Thickness: 2,4       |          |      |          |
| 38   | O-ring                                |            | Diameter: 16,3       |          |      | 4        |
| 00   | C mig                                 |            | Material type: EPDM  |          |      | 7        |
|      |                                       |            | Thickness: 2,4       |          |      |          |
|      | Kit, shaft seal HQQE                  |            | 1110111033. 2,4      | 96525458 | 1    | nce      |
|      | Grinding device                       |            |                      | 90323430 |      | pcs<br>1 |
| 105  | Shaft seal                            |            | Matarial turas LIQQI | -        |      |          |
| 105  |                                       |            | Material type: HQQ   | E        |      | 1        |
| 100  | Adjusting fork                        |            |                      |          |      |          |
| 109  | O-ring                                |            | <b>D</b>             |          |      |          |
| 110  | O-ring                                |            | Diameter: 21,5       |          |      |          |
|      |                                       |            | Material type: EPDM  |          |      |          |
|      |                                       |            | Thickness: 4,25      |          |      |          |
|      | Kit, wear parts                       |            |                      | 98497475 |      | pcs      |
| 45   | Seal ring                             |            |                      |          |      | 10       |
| 47d  | Lock ring                             |            |                      |          |      | 10       |
| 47c  | Bush                                  |            |                      |          |      | 7        |
| 49c  | Wear ring                             |            |                      |          |      | 10       |
| 65   | Top f/neck ring                       |            |                      |          |      | 10       |
|      | Motor                                 |            |                      |          | 1    | pcs      |
| 156  | Kit, fan                              |            |                      | 980622   | 265  | 1        |
| 151  | Kit, fan cover                        |            |                      | 980622   | 275  | 1        |
| 156b | Kit, flange                           |            |                      | 980622   | 279  | 1        |
|      | Kit, lubrication nipple               |            |                      | 980625   |      |          |
| 156a | Kit, ND-end shield cpl.               |            |                      | 980625   |      |          |
| 159b | Kit, seal ring                        |            |                      | 980625   |      |          |
| 176  | Kit, terminal board                   |            |                      | 980622   |      |          |
| 164a | Kit, terminal box                     |            |                      | 980622   |      |          |
|      |                                       |            |                      | 98967671 |      |          |
| 1a   | Motor stool                           |            |                      |          |      | pcs      |
| 2    | Pump head                             |            |                      | 96547433 |      | pcs      |
| 3    | Upper chamber cpl.                    |            |                      | 98634042 |      | pcs      |
| 47c  | Bulk, Bush (10 pcs)                   |            |                      | 993211   |      |          |
| 4a   | Bulk, Intermediate chamber cpl. (5 pc | s)         |                      | 99262867 |      | pcs      |
| 4a   | Intermediate chamber cpl.             |            |                      | 99139113 | 2    | pcs      |
| 4    | Bulk, Intermediate chamber cpl. (5 pc | s)         |                      | 99458546 | 6    | pcs      |
|      | Bulk, Neck ring cpl. (4 pcs)          |            |                      | 987635   |      |          |