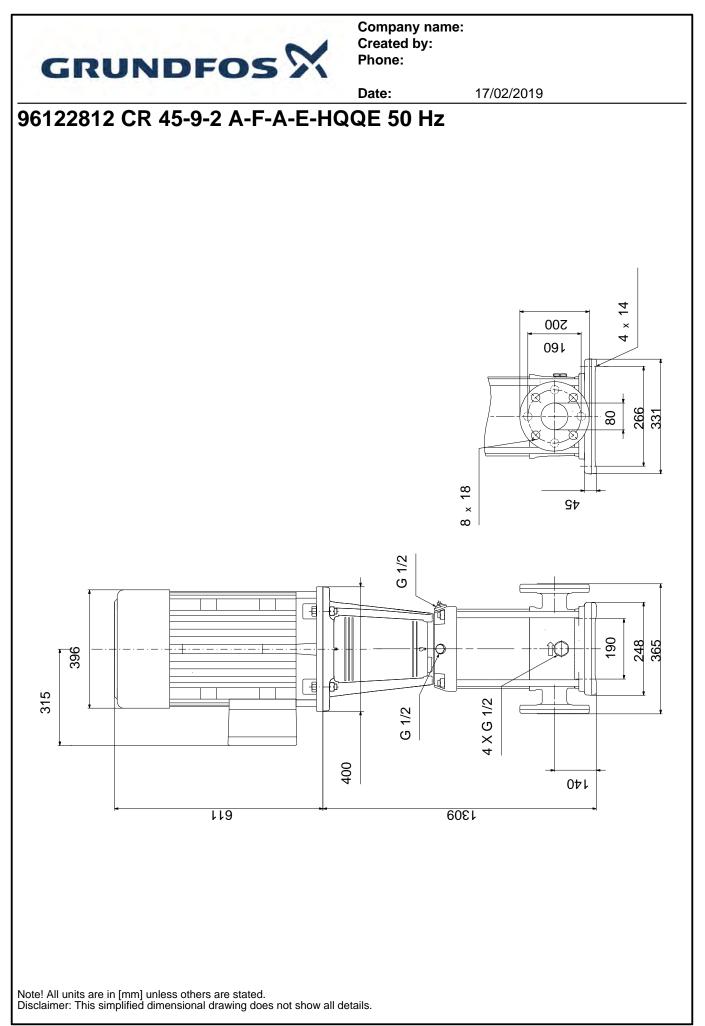

Printed from Grundfos Product Centre [2018.09.002]

|                                          |                                | Date:                 | 17/02/              |                       |       |
|------------------------------------------|--------------------------------|-----------------------|---------------------|-----------------------|-------|
| Description                              | Value                          | H<br>[m]              |                     | CR 45-9-2, 3*400 V, 5 | 50Hz  |
| General information:                     |                                |                       |                     |                       |       |
| Product name:                            | CR 45-9-2<br>A-F-A-E-HQQE      | 240 -                 |                     |                       |       |
| Product No:                              | 96122812                       |                       |                     |                       |       |
| EAN number:                              | 5700396688565                  | 200 -                 |                     |                       | - 1   |
| Fechnical:                               |                                | 180 -                 |                     |                       | -9    |
| Pump speed on which pump data are pased: | 2951 rpm                       | 160 -                 |                     |                       | -8    |
| Rated flow:                              | 45 m³/h                        | 140 -                 |                     |                       | -7    |
| Rated head:                              | 175.5 m                        | 120 -                 |                     |                       | - 6   |
| Head max:                                | 219.5 m                        |                       |                     |                       |       |
| Stages:                                  | 9                              | 100 -                 |                     |                       | - 5   |
| Impellers:                               | 9                              | 80 -                  | /                   |                       |       |
| Number of reduced-diameter impellers:    | 2                              |                       |                     |                       |       |
| Low NPSH:                                | N                              | 60 -                  |                     |                       | - 3   |
| Pump orientation:                        | Vertical                       | 40 -                  |                     |                       | -2    |
| Shaft seal arrangement:                  | Single                         | 20-                   |                     |                       | -1    |
| Code for shaft seal:                     | HQQE                           | /                     |                     |                       |       |
|                                          |                                | 0 <del>/ 1</del> 0    | 20 30               | 40 50 Q [r            | n³/h] |
| Approvals on nameplate:                  | CE, EAC,ACS<br>ISO9906:2012 3B | P<br>[kW]             |                     |                       |       |
| Curve tolerance:                         |                                | <sup>[kW]</sup>       |                     | P                     | 1     |
| Pump version:                            | A                              | 30 -                  |                     | P                     | 1     |
| Model:                                   | В                              |                       |                     | P                     | -     |
| Materials:                               | 0                              | 25 -                  |                     |                       | - 1   |
| Base:                                    | Cast iron                      | 20 -                  |                     |                       | - 8   |
|                                          | EN 1563 EN-GJS-500-7           | 15 -                  |                     | /                     | -6    |
|                                          | ASTM A536 80-55-06             | 10-                   |                     |                       | 4     |
| Impeller:                                | Stainless steel                |                       |                     |                       |       |
|                                          | EN 1.4301                      | 5 -                   |                     |                       | -2    |
|                                          |                                | n 0                   |                     |                       | LO    |
| Matarial ando:                           | AISI 304                       | 315                   |                     |                       |       |
| Material code:                           | A                              | 396                   | _                   |                       |       |
| Code for rubber:                         | E                              |                       | -                   |                       |       |
| Bearing:                                 | SIC                            |                       |                     |                       |       |
| Support bearing:                         | Graflon                        |                       |                     |                       |       |
| Installation:                            |                                |                       |                     |                       |       |
| Maximum ambient temperature:             | 55 °C                          |                       | ulu<br>all          |                       |       |
| Maximum operating pressure:              | 30 bar                         | 400                   | <b>1</b>            |                       |       |
| Max pressure at stated temp:             | 30 bar / 120 °C                | G 1/2                 | G 1/2               |                       |       |
| _ /                                      | 30 bar / -30 °C                |                       |                     |                       |       |
| Type of connection:                      | DIN                            | 8<br>4 X G 1/2        | 8 x 18              | -11                   |       |
| Size of inlet connection:                | DN 80                          |                       |                     |                       |       |
| Size of outlet connection:               | DN 80                          |                       |                     |                       |       |
| Pressure rating for pipe connection:     | PN 40                          | 190                   |                     | - 4 × 14              |       |
| Flange size for motor:                   | FF350                          | 248<br>365            | 266                 |                       |       |
| Connect code:                            | F                              |                       |                     |                       |       |
| Liquid:                                  |                                |                       | Y                   |                       |       |
| Pumped liquid:                           | Water                          |                       |                     |                       |       |
| Liquid temperature range:                | -30 120 °C                     | (1+T ) (1+T           |                     |                       |       |
| Liquid temperature during operation:     | 20 °C                          |                       | <b>₽</b> ₿ <b>₽</b> |                       |       |
| Density:                                 | 998.2 kg/m <sup>3</sup>        | 40                    | <u></u>             |                       |       |
| Electrical data:                         |                                | 1 TT ~~               |                     | SUPPLY                |       |
| Motor standard:                          | IEC                            | TO AMPLIFIER<br>RELAY |                     | 0 WW                  |       |
| Motor type:                              | SIEMENS                        |                       |                     | 002 WIROL (           |       |
| IE Efficiency class:                     | IE3                            |                       |                     | 10 DN 44              |       |
| Rated power - P2:                        | 30 kW                          | 10,+т ∎ 10,+т         |                     | RELA                  |       |
| Power (P2) required by pump:             | 30 kW                          |                       |                     |                       |       |
| Mains frequency:                         | 50 Hz                          |                       | 99111 I             | STORS P               |       |
|                                          | 3 x 380-420D/660-725Y          |                       |                     | THERMIS               |       |
| Rated voltage:                           | J A JUU-HZUU/UUU-1ZJ I         |                       |                     | 1                     |       |