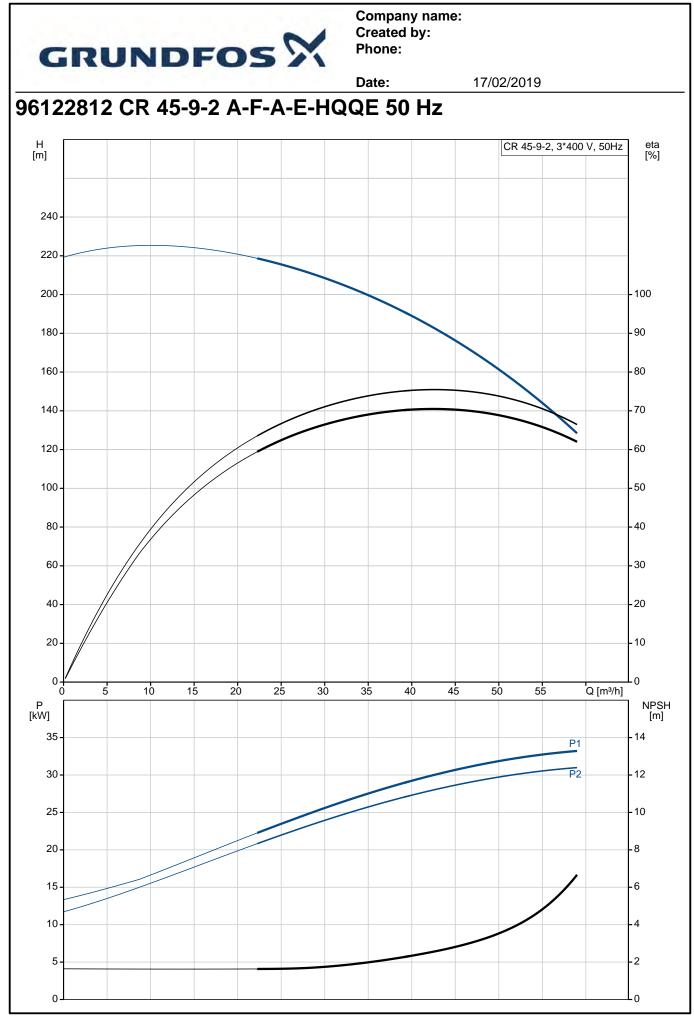

Printed from Grundfos Product Centre [2018.09.002]

|                                          |                                | Date:                 | 17/02/              |                       |       |
|------------------------------------------|--------------------------------|-----------------------|---------------------|-----------------------|-------|
| Description                              | Value                          | H<br>[m]              |                     | CR 45-9-2, 3*400 V, 5 | 50Hz  |
| General information:                     |                                |                       |                     |                       |       |
| Product name:                            | CR 45-9-2<br>A-F-A-E-HQQE      | 240 -                 |                     |                       |       |
| Product No:                              | 96122812                       |                       |                     |                       |       |
| EAN number:                              | 5700396688565                  | 200 -                 |                     |                       | - 1   |
| Fechnical:                               |                                | 180 -                 |                     |                       | -9    |
| Pump speed on which pump data are pased: | 2951 rpm                       | 160 -                 |                     |                       | -8    |
| Rated flow:                              | 45 m³/h                        | 140 -                 |                     |                       | -7    |
| Rated head:                              | 175.5 m                        | 120 -                 |                     |                       | - 6   |
| Head max:                                | 219.5 m                        |                       |                     |                       |       |
| Stages:                                  | 9                              | 100 -                 |                     |                       | - 5   |
| Impellers:                               | 9                              | 80 -                  | /                   |                       |       |
| Number of reduced-diameter impellers:    | 2                              |                       |                     |                       |       |
| Low NPSH:                                | N                              | 60 -                  |                     |                       | - 3   |
| Pump orientation:                        | Vertical                       | 40 -                  |                     |                       | -2    |
| Shaft seal arrangement:                  | Single                         | 20-                   |                     |                       | -1    |
| Code for shaft seal:                     | HQQE                           | /                     |                     |                       |       |
|                                          |                                | 0 <del>/ 1</del> 0    | 20 30               | 40 50 Q [r            | n³/h] |
| Approvals on nameplate:                  | CE, EAC,ACS<br>ISO9906:2012 3B | P<br>[kW]             |                     |                       |       |
| Curve tolerance:                         |                                | <sup>[kW]</sup>       |                     | P                     | 1     |
| Pump version:                            | A                              | 30 -                  |                     | P                     | 1     |
| Model:                                   | В                              |                       |                     | P                     | -     |
| Materials:                               | 0                              | 25 -                  |                     |                       | - 1   |
| Base:                                    | Cast iron                      | 20 -                  |                     |                       | - 8   |
|                                          | EN 1563 EN-GJS-500-7           | 15 -                  |                     | /                     | -6    |
|                                          | ASTM A536 80-55-06             | 10-                   |                     |                       | 4     |
| Impeller:                                | Stainless steel                |                       |                     |                       |       |
|                                          | EN 1.4301                      | 5 -                   |                     |                       | -2    |
|                                          |                                | n 0                   |                     |                       | LO    |
| Matarial ando:                           | AISI 304                       | 315                   |                     |                       |       |
| Material code:                           | A                              | 396                   | _                   |                       |       |
| Code for rubber:                         | E                              |                       | -                   |                       |       |
| Bearing:                                 | SIC                            |                       |                     |                       |       |
| Support bearing:                         | Graflon                        |                       |                     |                       |       |
| Installation:                            |                                |                       |                     |                       |       |
| Maximum ambient temperature:             | 55 °C                          |                       | ulu<br>all          |                       |       |
| Maximum operating pressure:              | 30 bar                         | 400                   | <b>1</b>            |                       |       |
| Max pressure at stated temp:             | 30 bar / 120 °C                | G 1/2                 | G 1/2               |                       |       |
| _ /                                      | 30 bar / -30 °C                |                       |                     |                       |       |
| Type of connection:                      | DIN                            | 8<br>4 X G 1/2        | 8 x 18              | -11                   |       |
| Size of inlet connection:                | DN 80                          |                       |                     |                       |       |
| Size of outlet connection:               | DN 80                          |                       |                     |                       |       |
| Pressure rating for pipe connection:     | PN 40                          | 190                   |                     | - 4 × 14              |       |
| Flange size for motor:                   | FF350                          | 248<br>365            | 266                 |                       |       |
| Connect code:                            | F                              |                       |                     |                       |       |
| Liquid:                                  |                                |                       | Y                   |                       |       |
| Pumped liquid:                           | Water                          |                       |                     |                       |       |
| Liquid temperature range:                | -30 120 °C                     | (1+T ) (1+T           |                     |                       |       |
| Liquid temperature during operation:     | 20 °C                          |                       | <b>₽</b> ₿ <b>₽</b> |                       |       |
| Density:                                 | 998.2 kg/m <sup>3</sup>        | 40                    | <u></u>             |                       |       |
| Electrical data:                         |                                | 1 TT ~~               |                     | SUPPLY                |       |
| Motor standard:                          | IEC                            | TO AMPLIFIER<br>RELAY |                     | 0 WW                  |       |
| Motor type:                              | SIEMENS                        |                       |                     | 002 WIROL (           |       |
| IE Efficiency class:                     | IE3                            |                       |                     | 10 DN 44              |       |
| Rated power - P2:                        | 30 kW                          | 10,+т ∎ 10,+т         |                     | RELA                  |       |
| Power (P2) required by pump:             | 30 kW                          |                       |                     |                       |       |
| Mains frequency:                         | 50 Hz                          |                       | 99111 I             | STORS P               |       |
|                                          | 3 x 380-420D/660-725Y          |                       |                     | THERMIS               |       |
| Rated voltage:                           | J A JUU-HZUU/UUU-1ZJ I         |                       |                     | 1                     |       |