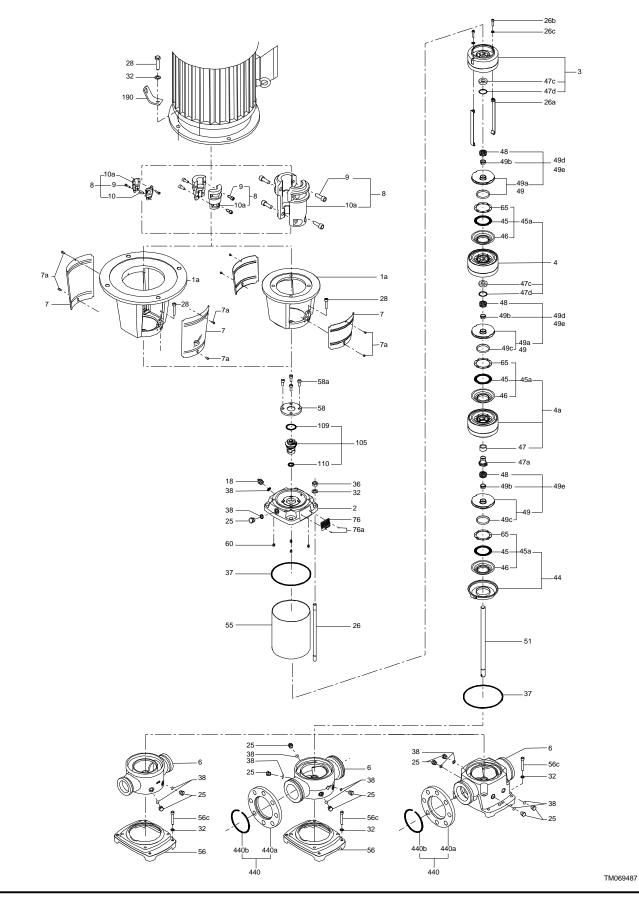

# (tm069487 for LACR model B standard)

Printed from Grundfos Product Centre [2018.09.002]

17/02/2019

(TM058162)

17/02/2019

# Spare parts CR 45-9-2, Product No. 96122812 Valid from 3.3.2014 (1410)

| Pos            | Description                 | Annotation | Classification Data | Part no. | Qty. | Unit |
|----------------|-----------------------------|------------|---------------------|----------|------|------|
|                | Base                        |            |                     | 96587694 | 1    | pcs  |
| 6              | Base                        |            |                     |          | 1    |      |
| 80             | Chamber stack               |            |                     | 96416237 | 1    | pcs  |
| 80             | Chamber stack               |            |                     |          | 1    |      |
| 3              | Upper chamber cpl.          |            |                     |          |      |      |
|                | Guide cup                   |            |                     |          |      |      |
|                | Guide cup                   |            |                     |          |      |      |
|                | Cone                        |            |                     |          |      |      |
|                | Guide vane                  |            |                     |          |      |      |
|                | Chamber                     |            |                     |          |      |      |
|                | Chamber                     |            |                     |          |      |      |
| 47d            | Lock ring                   |            |                     |          |      |      |
| 47c            | Bush                        |            |                     |          |      |      |
| 4a             | Intermediate chamber cpl.   |            |                     |          |      |      |
| <del>4</del> a | Guide cup                   |            |                     |          |      |      |
|                | Guide cup                   |            |                     |          |      |      |
|                | Cone                        |            |                     |          |      |      |
|                | Guide vane                  |            |                     |          |      |      |
|                |                             |            |                     |          |      |      |
|                | Chamber                     |            |                     |          |      |      |
| 45             | Chamber                     |            |                     |          |      |      |
| 45a            | Neck ring cpl.              |            |                     |          |      |      |
| 47             | Bearing                     |            |                     |          |      |      |
| 4              | Intermediate chamber cpl.   |            |                     |          |      |      |
|                | Guide cup                   |            |                     |          |      |      |
|                | Guide cup                   |            |                     |          |      |      |
|                | Cone                        |            |                     |          |      |      |
|                | Guide vane                  |            |                     |          |      |      |
|                | Chamber                     |            |                     |          |      |      |
|                | Chamber                     |            |                     |          |      |      |
| 45a            | Neck ring cpl.              |            |                     |          |      |      |
| 47d            | Lock ring                   |            |                     |          |      |      |
| 47c            | Bush                        |            |                     |          |      |      |
| 26c            | Washer                      |            | Designation: D      | IN 125A  |      |      |
|                |                             |            | Thickness: 1,6      |          |      |      |
| 26b            | Hex socket head cap screw   |            |                     |          |      |      |
| 26a            | Strap cpl.                  |            | Length (mm): 7      | 29       |      |      |
|                |                             |            | Thread: M8          |          |      |      |
| 44             | Suction interconnector cpl. |            |                     |          |      |      |
|                | Suction interconnector      |            |                     |          |      |      |
| 45             | Seal ring                   |            |                     |          |      |      |
| 46             | Neck ring                   |            |                     |          |      |      |
| 65             | Top f/neck ring             |            |                     |          |      |      |
| 47a            | Bearing cpl.                |            |                     |          |      |      |
|                | Driver                      |            |                     |          |      |      |
|                | Holder                      |            |                     |          |      |      |
|                | Disc spring                 |            |                     |          |      |      |
|                | Bearing ring                |            |                     |          |      |      |
| 400            |                             |            |                     |          |      |      |
| 49e            | Impeller cpl.               |            |                     |          |      |      |
| 48             | Nut                         |            |                     |          |      |      |
| 49b            | Split cone                  |            |                     |          |      |      |
| 49             | Impeller                    |            |                     |          |      |      |
|                | Impeller hub                |            |                     |          |      |      |
| 49c            | Wear ring                   |            |                     |          |      |      |

| Pos | Description                                 | Annotation Classification Data | Part no. | Qty. Unit |
|-----|---------------------------------------------|--------------------------------|----------|-----------|
| 49d | Impeller cpl.                               |                                |          |           |
| 48  | Nut                                         |                                |          |           |
| 49b | Split cone                                  |                                |          |           |
| 49a | Impeller, reduced diameter                  |                                |          |           |
|     | Impeller hub                                |                                |          |           |
| 49c | Wear ring                                   |                                |          |           |
| 51  | Shaft                                       |                                |          |           |
|     | Kit, chambers                               |                                | 98497485 | 1 pcs     |
| 4a  | Intermediate chamber cpl.                   |                                |          | 1         |
|     | Guide cup                                   |                                |          |           |
|     | Guide cup                                   |                                |          |           |
|     | Cone                                        |                                |          |           |
|     | Guide vane                                  |                                |          |           |
|     | Chamber                                     |                                |          |           |
|     | Chamber                                     |                                |          |           |
| 15- |                                             |                                |          |           |
| 45a | Neck ring cpl.                              |                                |          |           |
| 47  | Bearing                                     |                                |          |           |
| 47a | Bearing cpl.                                |                                |          | 1         |
|     | Driver                                      |                                |          |           |
|     | Holder                                      |                                |          |           |
|     | Disc spring                                 |                                |          |           |
|     | Bearing ring                                |                                |          |           |
|     | Kit, coupling                               |                                | 96416594 | 1 pcs     |
|     | Adjusting fork                              |                                |          | 1         |
| 8   | Coupling cpl.                               | Dimension: 22/55               |          | 1         |
| 9   | Hex socket head cap screw                   | Designation: D                 | IN 912   |           |
|     | · · · ·                                     | Length (mm): 25                |          |           |
|     |                                             | Thread: M10                    |          |           |
| 10a | Coupling half                               |                                |          |           |
|     | Kit, coupling guard                         |                                | 96505135 | 1 pcs     |
| 7a  | Socket button head screw                    |                                |          | 4         |
| 7   | Coupling guard                              |                                |          | 2         |
| •   | Kit, cover                                  |                                | 98832448 |           |
| 58a | Hex socket head cap screw                   | Designation: DIN 9             |          | 4         |
| 500 |                                             | Length (mm): 25                | 12       |           |
|     |                                             | Thread: M10                    |          |           |
| -0  | Causa                                       | Thiead. With                   |          | 4         |
| 58  | Cover                                       |                                | 06440500 | 1         |
|     | Kit, gaskets                                |                                | 96416599 | •         |
|     | Adjusting fork                              |                                |          | 1         |
| 37  | O-ring                                      |                                |          | 2         |
| 38  | O-ring                                      | Diameter: 16,3                 |          | 2         |
|     |                                             | Material type: EPDM            |          |           |
|     |                                             | Thickness: 2,4                 |          |           |
| 38  | O-ring                                      | Diameter: 16,3                 |          | 4         |
|     |                                             | Material type: EPDM            |          |           |
|     |                                             | Thickness: 2,4                 |          |           |
| 60  | Spring                                      | · · · ·                        |          | 4         |
| 109 | O-ring                                      |                                |          | 1         |
| 110 | O-ring                                      | Diameter: 21,2                 |          | 1         |
|     | C mig                                       | Material type: EPDM            |          | 1         |
|     |                                             | Thickness: 3,55                |          |           |
|     | Kit impoller                                | 1111UK11858. 3,33              | 08407490 | 1         |
| 40  | Kit, impeller                               |                                | 98497488 |           |
| 48  | Nut                                         |                                |          | 1         |
| 48  | Nut                                         |                                |          | 1         |
| 49b | Split cone                                  |                                |          | 1         |
| 49  | Impeller                                    |                                |          | 1         |
|     | Impeller hub                                |                                |          |           |
|     |                                             |                                |          |           |
| 49c | Wear ring<br>Kit, Impeller, reduced diamete |                                | 98634014 |           |

Printed from Grundfos Product Centre [2018.09.002]

| Pos  | Description                           | Annotation | Classification Data  | Part no. | Qty. | Uni      |
|------|---------------------------------------|------------|----------------------|----------|------|----------|
| 48   | Nut                                   |            |                      |          |      | 1        |
| 48   | Nut                                   |            |                      |          |      | 1        |
| 49b  | Split cone                            |            |                      |          |      | 1        |
| 49a  | Impeller, reduced diameter            |            |                      |          |      | 1        |
|      | Impeller hub                          |            |                      |          |      |          |
| 49c  | Wear ring                             |            |                      |          |      |          |
|      | Kit, plug                             |            |                      | 96505136 | 1    | pcs      |
| 18   | Air vent screw                        |            |                      |          |      | 1        |
|      | Spindle                               |            |                      |          |      |          |
|      | Plug                                  |            |                      |          |      |          |
| 25   | Plug                                  |            |                      |          |      | 4        |
| 25   | Plug                                  |            |                      |          |      | 1        |
| 38   | O-ring                                |            | Diameter: 16,3       |          |      | 2        |
|      | Ū.                                    |            | Material type: FKM   |          |      |          |
|      |                                       |            | Thickness: 2,4       |          |      |          |
| 38   | O-ring                                |            | Diameter: 16,3       |          |      | 4        |
|      | - 3                                   |            | Material type: FKM   |          |      |          |
|      |                                       |            | Thickness: 2,4       |          |      |          |
| 38   | O-ring                                |            | Diameter: 16,3       |          |      | 6        |
|      | 2                                     |            | Material type: FKM   |          |      | -        |
|      |                                       |            | Thickness: 2,4       |          |      |          |
| 38   | O-ring                                |            | Diameter: 16,3       |          |      | 2        |
| 00   | 0 1119                                |            | Material type: EPDM  |          |      |          |
|      |                                       |            | Thickness: 2,4       |          |      |          |
| 38   | O-ring                                |            | Diameter: 16,3       |          |      | 4        |
| 00   | C mig                                 |            | Material type: EPDM  |          |      | 7        |
|      |                                       |            | Thickness: 2,4       |          |      |          |
|      | Kit, shaft seal HQQE                  |            | 1110111033. 2,4      | 96525458 | 1    | nce      |
|      | Grinding device                       |            |                      | 90323430 |      | pcs<br>1 |
| 105  | Shaft seal                            |            | Matarial turas LIQQI | -        |      |          |
| 105  |                                       |            | Material type: HQQ   | E        |      | 1        |
| 100  | Adjusting fork                        |            |                      |          |      |          |
| 109  | O-ring                                |            | <b>D</b>             |          |      |          |
| 110  | O-ring                                |            | Diameter: 21,5       |          |      |          |
|      |                                       |            | Material type: EPDM  |          |      |          |
|      |                                       |            | Thickness: 4,25      |          |      |          |
|      | Kit, wear parts                       |            |                      | 98497475 |      | pcs      |
| 45   | Seal ring                             |            |                      |          |      | 10       |
| 47d  | Lock ring                             |            |                      |          |      | 10       |
| 47c  | Bush                                  |            |                      |          |      | 7        |
| 49c  | Wear ring                             |            |                      |          |      | 10       |
| 65   | Top f/neck ring                       |            |                      |          |      | 10       |
|      | Motor                                 |            |                      |          | 1    | pcs      |
| 156  | Kit, fan                              |            |                      | 980622   | 265  | 1        |
| 151  | Kit, fan cover                        |            |                      | 980622   | 275  | 1        |
| 156b | Kit, flange                           |            |                      | 980622   | 279  | 1        |
|      | Kit, lubrication nipple               |            |                      | 980625   |      |          |
| 156a | Kit, ND-end shield cpl.               |            |                      | 980625   |      |          |
| 159b | Kit, seal ring                        |            |                      | 980625   |      |          |
| 176  | Kit, terminal board                   |            |                      | 980622   |      |          |
| 164a | Kit, terminal box                     |            |                      | 980622   |      |          |
|      |                                       |            |                      | 98967671 |      |          |
| 1a   | Motor stool                           |            |                      |          |      | pcs      |
| 2    | Pump head                             |            |                      | 96547433 |      | pcs      |
| 3    | Upper chamber cpl.                    |            |                      | 98634042 |      | pcs      |
| 47c  | Bulk, Bush (10 pcs)                   |            |                      | 993211   |      |          |
| 4a   | Bulk, Intermediate chamber cpl. (5 pc | s)         |                      | 99262867 |      | pcs      |
| 4a   | Intermediate chamber cpl.             |            |                      | 99139113 | 2    | pcs      |
| 4    | Bulk, Intermediate chamber cpl. (5 pc | s)         |                      | 99458546 | 6    | pcs      |
|      | Bulk, Neck ring cpl. (4 pcs)          |            |                      | 987635   |      |          |