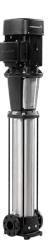

#### CR 45-9-2 A-F-A-E-HQQE

#### Note! Product picture may differ from actual product

Product No.: 96122812

Vertical, multistage centrifugal pump with inlet and outlet ports on same the level (inline). The pump head and base are in cast iron – all other wetted parts are in stainless steel. A cartridge shaft seal ensures high reliability, safe handling, and easy access and service. Power transmission is via a rigid split coupling. Pipe connection is via DIN flanges.

The pump is fitted with a 3-phase, fan-cooled asynchronous motor.