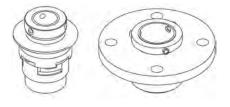

The motor stool connects the pump head and motor. The pump head has a combined 1/2" priming plug and vent screw.

Date:

17/02/2019

The pump is fitted with a balanced O-ring seal unit with a rigid torque-transmission system. This seal type is assembled in a cartridge unit which makes replacement safe and easy. Due to the balancing, this seal type is suitable for high-pressure applications. The cartridge construction also protects the pump shaft from possible wear from a dynamic O-ring between pump shaft and shaft seal.

Primary seal:

- Rotating seal ring material: silicon carbide (SiC)
- Stationary seat material: silicon carbide (SiC)

This material pairing is used where higher corrosion resistance is required. The high hardness of this material pairing offers good resistance against abrasive particles.

Secondary seal material: EPDM (ethylene-propylene rubber)

EPDM has excellent resistance to hot water. EPDM is not suitable for mineral oils.

The shaft seal is retained in the pump head by a cover and screws. It can be replaced without removing the motor.