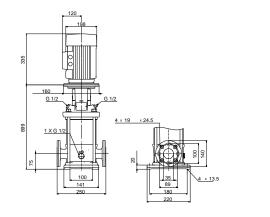

# 96516671 CR 3-36 A-FGJ-A-E-HQQE 50 Hz

Note! All units are in [mm] unless others are stated. Disclaimer: This simplified dimensional drawing does not show all details.

**Date:** 15/02/2019

## 96516671 CR 3-36 A-FGJ-A-E-HQQE 50 Hz

Note! All units are in [mm] unless others are stated.

**Date:** 15/02/2019

(tm029184 0505)

TM029184

**Date:** 15/02/2019