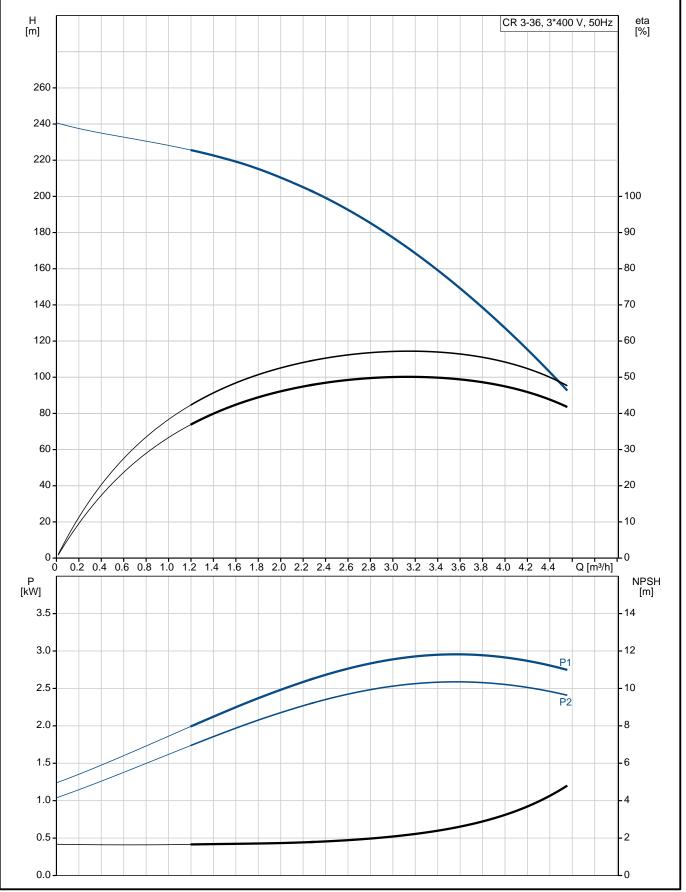

#### Qty. | Description

Liquid:

Pumped liquid: Water
Liquid temperature range: -20 .. 120 °C
Liquid temperature during operation: 20 °C
Density: 998.2 kg/m³

Technical:

Pump speed on which pump data are based: 2902 rpm

Rated flow: 3 m³/h
Rated head: 176.3 m
Pump orientation: Vertical
Shaft seal arrangement: Single
Code for shaft seal: HQQE

Approvals on nameplate: CE, EAC,ACS Curve tolerance: ISO9906:2012 3B

Materials:

## 96516671 CR 3-36 A-FGJ-A-E-HQQE 50 Hz

| Description                                                     | Value                           |
|-----------------------------------------------------------------|---------------------------------|
| General information:                                            | 00.00                           |
| Product name:                                                   | CR 3-36<br>A-FGJ-A-E-HQQE       |
| Product No:                                                     | 96516671                        |
| EAN number:                                                     | 5700396747651                   |
| Technical:                                                      | 3700330747031                   |
| Pump speed on which pump data are                               |                                 |
| based:                                                          | 2902 rpm                        |
| Rated flow:                                                     | 3 m³/h                          |
| Rated head:                                                     | 176.3 m                         |
| Head max:                                                       | 239.3 m                         |
| Stages:                                                         | 36                              |
| Impellers:                                                      | 36                              |
| Number of reduced-diameter impellers:                           | 0                               |
| Low NPSH:                                                       | N                               |
| Pump orientation:                                               | Vertical                        |
| Shaft seal arrangement:                                         | Single                          |
| Code for shaft seal:                                            | HQQE                            |
| Approvals on nameplate:                                         | CE, EAC,ACS                     |
| Curve tolerance:                                                | ISO9906:2012 3B                 |
| Pump version:                                                   | A                               |
| Model:                                                          | A                               |
| Materials:                                                      | Continue                        |
| Base:                                                           | Cast iron<br>EN 1561 EN-GJL-200 |
|                                                                 | ASTM A48-25B                    |
| Impeller:                                                       | Stainless steel                 |
| impelier.                                                       | EN 1.4301                       |
|                                                                 | AISI 304                        |
| Material code:                                                  | A A                             |
| Code for rubber:                                                | F                               |
| Bearing:                                                        | SIC                             |
| Installation:                                                   |                                 |
| Maximum ambient temperature:                                    | 60 °C                           |
| Maximum operating pressure:                                     | 25 bar                          |
| Max pressure at stated temp:                                    | 25 bar / 120 °C                 |
|                                                                 | 25 bar / -20 °C                 |
| Type of connection:                                             | DIN / ANSI / JIS                |
| Size of inlet connection:                                       | DN 25/32                        |
|                                                                 | 1 1/4 inch                      |
| Size of outlet connection:                                      | DN 25/32                        |
|                                                                 | 1 1/4 inch                      |
| Pressure rating for pipe connection:                            | PN 25                           |
| Flange rating inlet:                                            | 250 lb                          |
| Flange size for motor:                                          | FT130                           |
| Connect code:                                                   | FGJ                             |
| Liquid: Pumped liquid:                                          | Water                           |
| Liquid temperature range:                                       | -20 120 °C                      |
| Liquid temperature range.  Liquid temperature during operation: | 20 °C                           |
| Density:                                                        | 998.2 kg/m³                     |
| Electrical data:                                                | 550.2 Ng/III                    |
| Motor standard:                                                 | IEC                             |
| Motor type:                                                     | 100LC                           |
| IE Efficiency class:                                            | IE3                             |
| Rated power - P2:                                               | 3 kW                            |
| Power (P2) required by pump:                                    | 3 kW                            |
| Mains frequency:                                                | 50 Hz                           |
| -                                                               |                                 |