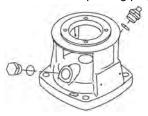

#### **Pump**

A standard split coupling connects the pump and motor shaft. It is enclosed in the pump head/motor stool by means of two coupling guards.

The pump head, pump head cover and flange for motor mounting is made in one piece. The pump head has a combined 1/2" priming plug and vent screw.

The base is made of cast iron. The flanges and base are cast in one piece. The outlet side of the base has a combined drain plug and bypass valve. The pump is secured to the foundation by four bolts through the base plate.