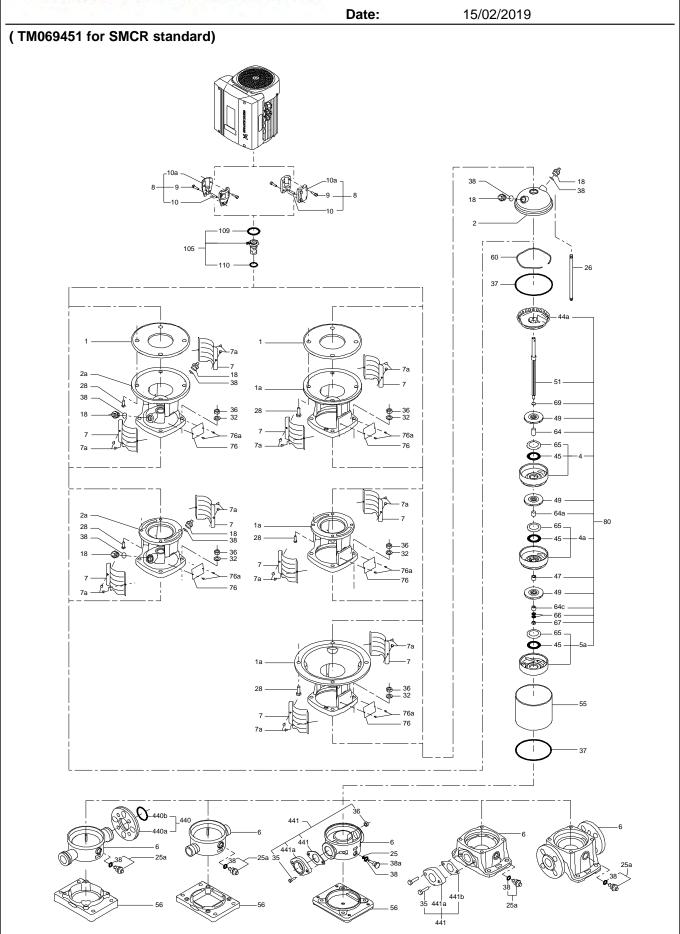

# Spare parts CR 3-36, Product No. 96516671 Valid from 1.1.2011 (1152)

|     | Pos              | Description Chamber steel                | Annotation | Classification Data           | Part no. | Qty |     |
|-----|------------------|------------------------------------------|------------|-------------------------------|----------|-----|-----|
| -   | 80               | Chamber stack                            |            | Bearing type: SILICON CARBIDE | 96453551 | 1   | pcs |
| - 4 | 4a               | Chamber w. bearing cpl.                  |            |                               |          |     | 4   |
|     |                  | Vane                                     |            |                               |          |     |     |
|     |                  | Intermediate chamber                     |            |                               |          |     |     |
|     |                  | Retainer for bearing                     |            |                               |          |     |     |
|     |                  | Guide vane                               |            |                               |          |     |     |
|     | 45               | Neck ring                                |            |                               |          |     |     |
|     | 47               | Bearing bush                             |            |                               |          |     |     |
|     | 65               | Retainer                                 |            |                               |          |     |     |
|     | 65               | Retainer                                 |            |                               |          |     |     |
| -   | 4                | Chamber cpl.                             |            |                               |          |     | 31  |
|     |                  | Vane                                     |            |                               |          |     |     |
|     |                  | Intermediate chamber                     |            |                               |          |     |     |
|     |                  | Plate                                    |            |                               |          |     |     |
|     |                  | Guide vane                               |            |                               |          |     |     |
|     | 45               | Neck ring                                |            |                               |          |     |     |
|     | 65               | Retainer                                 |            |                               |          |     |     |
|     | 65               | Retainer                                 |            |                               |          |     |     |
| -   | 5a               | Chamber cpl.                             |            |                               |          |     | 1   |
|     |                  | Vane                                     |            |                               |          |     |     |
|     |                  | Intermediate chamber                     |            |                               |          |     |     |
|     | 45               | Neck ring                                |            |                               |          |     |     |
|     | 65               | Retainer                                 |            |                               |          |     |     |
|     | 65               | Retainer                                 |            |                               |          |     |     |
|     | 44a              | Guide vane cpl.                          |            |                               |          |     | 1   |
|     |                  | Plate                                    |            |                               |          |     |     |
|     |                  | Guide vane                               |            |                               |          |     |     |
|     | 50               | Top plate                                |            |                               |          |     |     |
|     | 47               | Bearing ring, rotating                   |            |                               |          |     | 4   |
|     | 49               | Impeller cpl.                            |            |                               |          |     | 36  |
| _   | 51               | Shaft, spline, cpl.                      |            |                               |          |     | 1   |
|     | •                | Shaft                                    |            |                               |          |     | •   |
|     | 62               | Stop ring                                |            |                               |          |     |     |
|     | 64d              | Spacing pipe                             |            | Internal diameter: 12,85      |          |     | 4   |
|     | 0 <del>1</del> u | opacing pipe                             |            | Outer diameter: 15,85         |          |     | 7   |
|     |                  |                                          |            | Length (mm): 4,50             |          |     |     |
|     | 64c              | Clamp, splined                           |            | Internal diameter: 8,5        |          |     | 1   |
|     | 040              | Ciamp, spilited                          |            | Outer diameter: 15            |          |     | •   |
|     | 64a              | Spacing pipe                             |            | Outer diameter. 13            |          |     | 31  |
|     | 66               | Wedge lock washer                        |            |                               |          |     | 1   |
|     | 67               | Lock nut                                 |            | Thread: M8                    |          |     | 1   |
|     | 07               |                                          |            | Tilleau. Wo                   | 00415063 | 1   |     |
| -   | 0                | Kit, coupling  Hex socket head cap screw |            | Designation: DIN 912          | 00413063 |     | pcs |
|     | 9                | nex socket head cap screw                |            | Length (mm): 25               |          |     | 4   |
|     |                  |                                          |            | <u> </u>                      |          |     |     |
|     | 10-              | Counting half                            |            | Thread: M8                    |          |     | _   |
|     | 10a              | Coupling half                            |            |                               |          |     | 2   |
|     | 10               | Shaft pin                                |            | Diameter: 5                   |          |     | 1   |
|     |                  |                                          |            | Length (mm): 26               |          |     |     |
| -   |                  | Kit, coupling guard                      |            |                               | 96505131 |     | pcs |
|     | 7.a              | Combi Slot Torx screw                    |            |                               |          |     | 4   |
|     | 7                | Coupling guard                           |            |                               |          |     | 2   |
| -   |                  | Kit, gaskets                             |            |                               | 96455090 |     | pcs |
|     | 37               | O-ring                                   |            |                               |          |     | 2   |