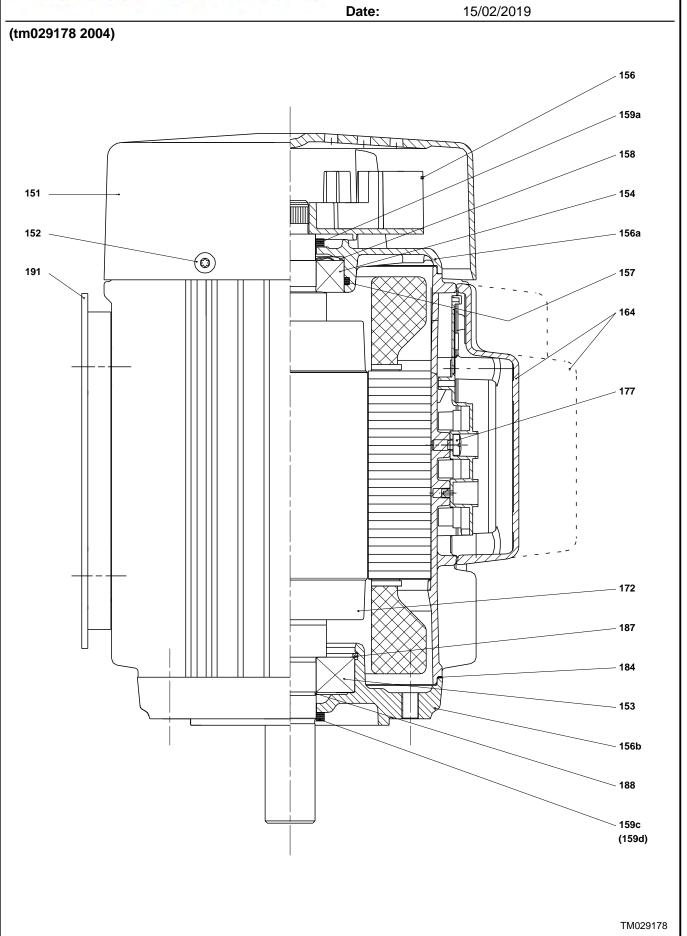

#### **Pump**

A standard split coupling connects the pump and motor shaft. It is enclosed in the pump head/motor stool by means of two coupling guards.

The pump head, pump head cover and flange for motor mounting is made in one piece. The pump head has a combined 1/2" priming plug and vent screw.

The pump is fitted with a balanced O-ring seal unit with a rigid torque-transmission system. This seal type is assembled in a cartridge unit which makes replacement safe and easy. Due to the balancing, this seal type is suitable for high-pressure applications. The cartridge construction also protects the pump shaft from possible wear from a dynamic O-ring between pump shaft and shaft seal.

#### Motor

The motor is a totally enclosed, fan-cooled motor with principal dimensions to IEC and DIN standards. The motor is flange-mounted with tapped-hole flange (FT).

Motor-mounting designation in accordance with IEC 60034-7: IM B 14 (Code I) / IM 3601 (Code II).