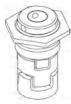

The pump is fitted with a balanced O-ring seal unit with a rigid torque-transmission system. This seal type is assembled in a cartridge unit which makes replacement safe and easy. Due to the balancing, this seal type is suitable for high-pressure applications. The cartridge construction also protects the pump shaft from possible wear from a dynamic O-ring between pump shaft and shaft seal.

#### Primary seal

- Rotating seal ring material: silicon carbide (SiC)
- Stationary seat material: silicon carbide (SiC)

**Date:** 15/02/2019

## Qty. | Description

This material pairing is used where higher corrosion resistance is required. The high hardness of this material pairing offers good resistance against abrasive particles.

Secondary seal material: EPDM (ethylene-propylene rubber)

EPDM has excellent resistance to hot water. EPDM is not suitable for mineral oils.

The shaft seal is screwed into the pump head.

The chambers and impellers are made of stainless-steel sheet. The chambers are provided with a PTFE neck ring offering improved sealing and high efficiency. The impellers have smooth surfaces, and the shape of the blades ensure a high efficiency.