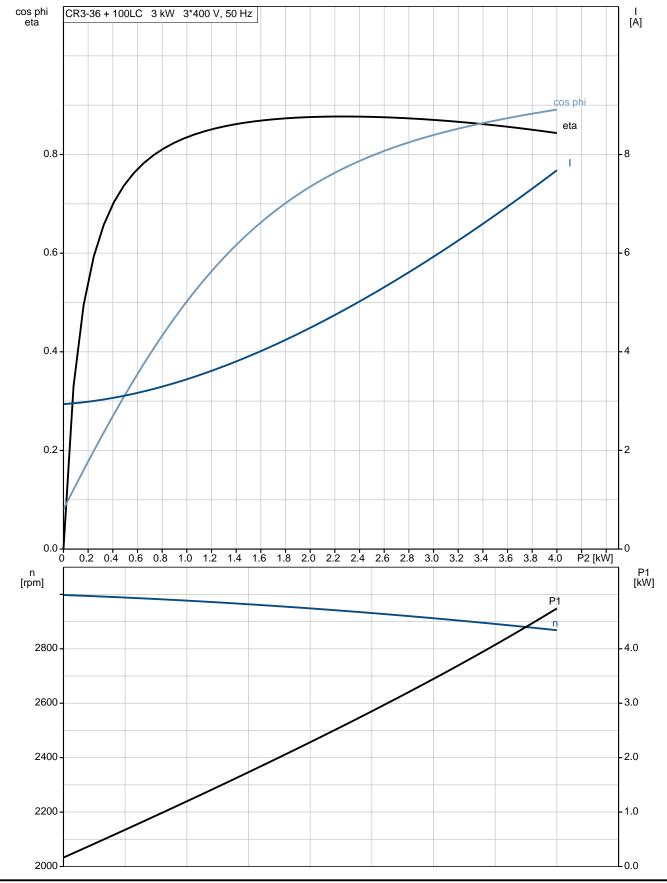

**Electrical data:** 

Motor standard: IEC
Motor type: 100LC
IE Efficiency class: IE3
Rated power - P2: 3 kW
Power (P2) required by pump: 3 kW
Mains frequency: 50 Hz

Rated voltage: 3 x 220-240D/380-415Y V

Rated current: 11.0/6.30 A Starting current: 840-920 % Cos phi - power factor: 0.87-0.82 Rated speed: 2900-2920 rpm Efficiency: IE3 87,1% Motor efficiency at full load: 87.1 % Motor efficiency at 3/4 load: 88.0 % Motor efficiency at 1/2 load: 87.7 %

| Description                      | Value                      |
|----------------------------------|----------------------------|
| Rated voltage:                   | 3 x 220-240D/380-415Y<br>V |
| Rated current:                   | 11.0/6.30 A                |
| Starting current:                | 840-920 %                  |
| Cos phi - power factor:          | 0.87-0.82                  |
| Rated speed:                     | 2900-2920 rpm              |
| Efficiency:                      | IE3 87,1%                  |
| Motor efficiency at full load:   | 87.1 %                     |
| Motor efficiency at 3/4 load:    | 88.0 %                     |
| Motor efficiency at 1/2 load:    | 87.7 %                     |
| Number of poles:                 | 2                          |
| Enclosure class (IEC 34-5):      | 55 Dust/Jetting            |
| Insulation class (IEC 85):       | F                          |
| Motor protec:                    | PTC                        |
| Motor No:                        | 85U05510                   |
| Controls:                        |                            |
| Frequency converter:             | NONE                       |
| Others:                          |                            |
| Minimum efficiency index, MEI ≥: | 0.70                       |
| Net weight:                      | 56.5 kg                    |
| Gross weight:                    | 61.2 kg                    |
| Shipping volume:                 | 0.148 m³                   |
| Danish VVS No.:                  | 385901036                  |
| Swedish RSK No.:                 | 5824844                    |
| Norwegian NRF no.:               | 9040449                    |