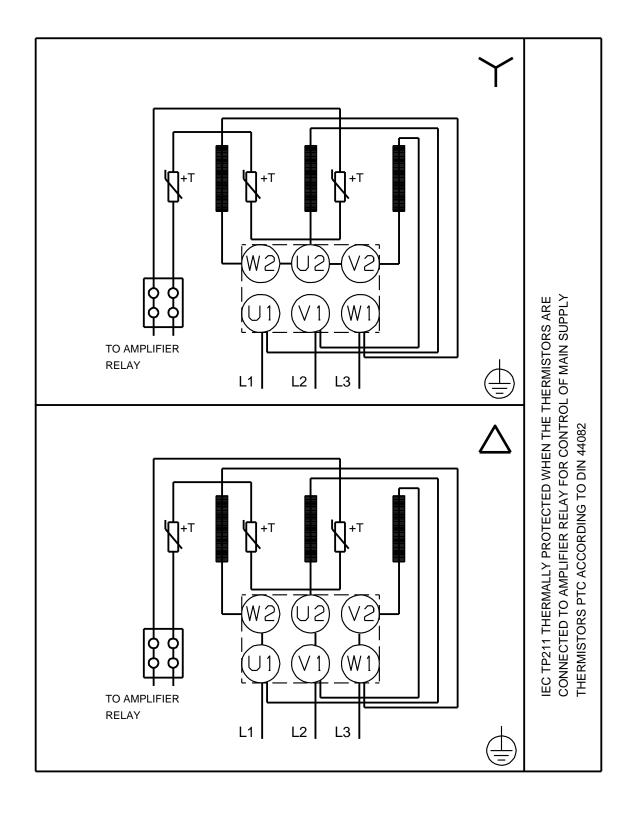

Electrical tolerances comply with IEC 60034.

The motor efficiency is classified as IE3 in accordance with IEC 60034-30-1.

The motor has thermistors (PTC sensors) in the windings in accordance with DIN 44081/DIN 44082. The protection reacts to both slow- and quick-rising temperatures, e.g. constant overload and stalled conditions.

Thermal switches must be connected to an external control circuit in a way which ensures that the automatic reset cannot cause accidents. The motors must be connected to a motor-protective circuit breaker according to local regulations.