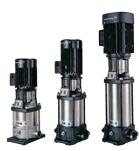

**Date:** 15/02/2019

Qty. | Description

1 CR 3-36 A-FGJ-A-E-HQQE

Note! Product picture may differ from actual product

Product No.: 96516671

Vertical, multistage centrifugal pump with inlet and outlet ports on same the level (inline). The pump head and base are in cast iron – all other wetted parts are in stainless steel. A cartridge shaft seal ensures high reliability, safe handling, and easy access and service. Power transmission is via a rigid split coupling. Pipe connection is via combined DIN-ANSI-JIS flanges.

The pump is fitted with a 3-phase, fan-cooled asynchronous motor.