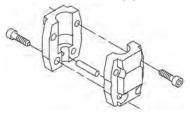

# Spare parts CR 3-36, Product No. 96516671 Valid from 1.1.2011 (1152)

|     | Pos              | Description Chamber steel                | Annotation | Classification Data           | Part no. | Qty |     |
|-----|------------------|------------------------------------------|------------|-------------------------------|----------|-----|-----|
| -   | 80               | Chamber stack                            |            | Bearing type: SILICON CARBIDE | 96453551 | 1   | pcs |
| - 4 | 4a               | Chamber w. bearing cpl.                  |            |                               |          |     | 4   |
|     |                  | Vane                                     |            |                               |          |     |     |
|     |                  | Intermediate chamber                     |            |                               |          |     |     |
|     |                  | Retainer for bearing                     |            |                               |          |     |     |
|     |                  | Guide vane                               |            |                               |          |     |     |
|     | 45               | Neck ring                                |            |                               |          |     |     |
|     | 47               | Bearing bush                             |            |                               |          |     |     |
|     | 65               | Retainer                                 |            |                               |          |     |     |
|     | 65               | Retainer                                 |            |                               |          |     |     |
| -   | 4                | Chamber cpl.                             |            |                               |          |     | 31  |
|     |                  | Vane                                     |            |                               |          |     |     |
|     |                  | Intermediate chamber                     |            |                               |          |     |     |
|     |                  | Plate                                    |            |                               |          |     |     |
|     |                  | Guide vane                               |            |                               |          |     |     |
|     | 45               | Neck ring                                |            |                               |          |     |     |
|     | 65               | Retainer                                 |            |                               |          |     |     |
|     | 65               | Retainer                                 |            |                               |          |     |     |
| -   | 5a               | Chamber cpl.                             |            |                               |          |     | 1   |
|     |                  | Vane                                     |            |                               |          |     |     |
|     |                  | Intermediate chamber                     |            |                               |          |     |     |
|     | 45               | Neck ring                                |            |                               |          |     |     |
|     | 65               | Retainer                                 |            |                               |          |     |     |
|     | 65               | Retainer                                 |            |                               |          |     |     |
|     | 44a              | Guide vane cpl.                          |            |                               |          |     | 1   |
|     |                  | Plate                                    |            |                               |          |     |     |
|     |                  | Guide vane                               |            |                               |          |     |     |
|     | 50               | Top plate                                |            |                               |          |     |     |
|     | 47               | Bearing ring, rotating                   |            |                               |          |     | 4   |
|     | 49               | Impeller cpl.                            |            |                               |          |     | 36  |
| _   | 51               | Shaft, spline, cpl.                      |            |                               |          |     | 1   |
|     | •                | Shaft                                    |            |                               |          |     | •   |
|     | 62               | Stop ring                                |            |                               |          |     |     |
|     | 64d              | Spacing pipe                             |            | Internal diameter: 12,85      |          |     | 4   |
|     | 0 <del>1</del> u | opacing pipe                             |            | Outer diameter: 15,85         |          |     | 7   |
|     |                  |                                          |            | Length (mm): 4,50             |          |     |     |
|     | 64c              | Clamp, splined                           |            | Internal diameter: 8,5        |          |     | 1   |
|     | 040              | Ciamp, spilited                          |            | Outer diameter: 15            |          |     | •   |
|     | 64a              | Spacing pipe                             |            | Outer diameter. 13            |          |     | 31  |
|     | 66               | Wedge lock washer                        |            |                               |          |     | 1   |
|     | 67               | Lock nut                                 |            | Thread: M8                    |          |     | 1   |
|     | 07               |                                          |            | Tilleau. Wo                   | 00415063 | 1   |     |
| -   | 0                | Kit, coupling  Hex socket head cap screw |            | Designation: DIN 912          | 00413063 |     | pcs |
|     | 9                | nex socket head cap screw                |            | Length (mm): 25               |          |     | 4   |
|     |                  |                                          |            | <u> </u>                      |          |     |     |
|     | 10-              | Counting half                            |            | Thread: M8                    |          |     | _   |
|     | 10a              | Coupling half                            |            |                               |          |     | 2   |
|     | 10               | Shaft pin                                |            | Diameter: 5                   |          |     | 1   |
|     |                  |                                          |            | Length (mm): 26               |          |     |     |
| -   |                  | Kit, coupling guard                      |            |                               | 96505131 |     | pcs |
|     | 7.a              | Combi Slot Torx screw                    |            |                               |          |     | 4   |
|     | 7                | Coupling guard                           |            |                               |          |     | 2   |
| -   |                  | Kit, gaskets                             |            |                               | 96455090 |     | pcs |
|     | 37               | O-ring                                   |            |                               |          |     | 2   |