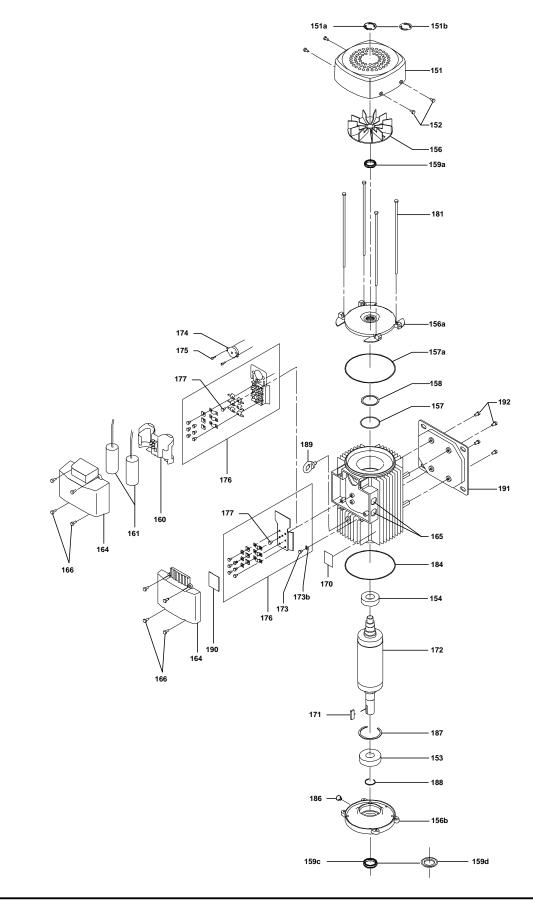

#### **Pump**

A standard split coupling connects the pump and motor shaft. It is enclosed in the pump head/motor stool by means of two coupling guards.

The pump head, pump head cover and flange for motor mounting is made in one piece. The pump head has a combined 1/2" priming plug and vent screw.

The pump is fitted with a balanced O-ring seal unit with a rigid torque-transmission system. This seal type is assembled in a cartridge unit which makes replacement safe and easy. Due to the balancing, this seal type is suitable for high-pressure applications. The cartridge construction also protects the pump shaft from possible wear from a dynamic O-ring between pump shaft and shaft seal.

#### Motor

The motor is a totally enclosed, fan-cooled motor with principal dimensions to IEC and DIN standards. The motor is flange-mounted with tapped-hole flange (FT).

Motor-mounting designation in accordance with IEC 60034-7: IM B 14 (Code I) / IM 3601 (Code II).