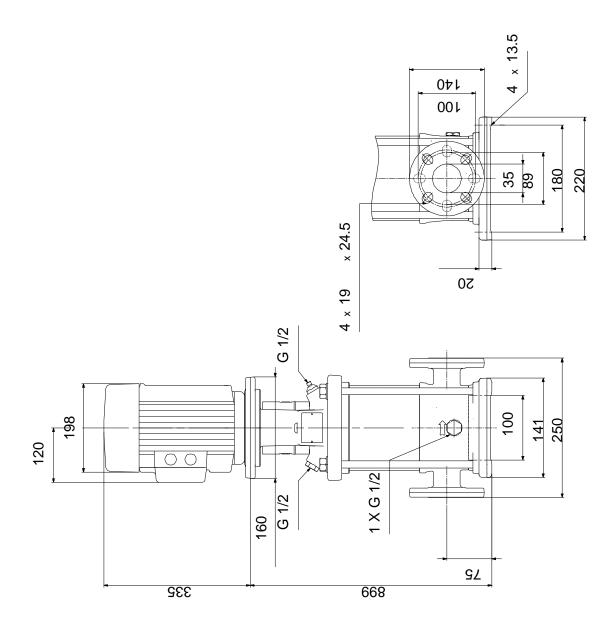

# 96516671 CR 3-36 A-FGJ-A-E-HQQE 50 Hz

Note! All units are in [mm] unless others are stated. Disclaimer: This simplified dimensional drawing does not show all details.

**Date:** 15/02/2019

## 96516671 CR 3-36 A-FGJ-A-E-HQQE 50 Hz

Note! All units are in [mm] unless others are stated.

**Date:** 15/02/2019

(tm029184 0505)

TM029184

**Date:** 15/02/2019