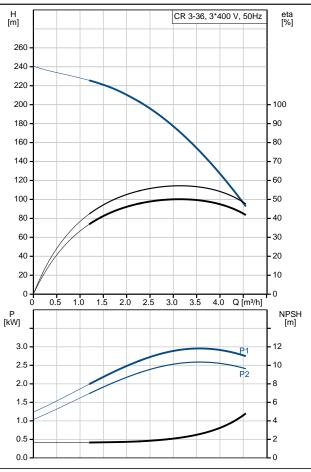

#### Qty. | Description

Liquid:

Pumped liquid: Water
Liquid temperature range: -20 .. 120 °C
Liquid temperature during operation: 20 °C
Density: 998.2 kg/m³

Technical:

Pump speed on which pump data are based: 2902 rpm

Rated flow: 3 m³/h
Rated head: 176.3 m
Pump orientation: Vertical
Shaft seal arrangement: Single
Code for shaft seal: HQQE

Approvals on nameplate: CE, EAC,ACS Curve tolerance: ISO9906:2012 3B

Materials:

## 96516671 CR 3-36 A-FGJ-A-E-HQQE 50 Hz

| Description                                                     | Value                           |
|-----------------------------------------------------------------|---------------------------------|
| General information:                                            | 00.00                           |
| Product name:                                                   | CR 3-36<br>A-FGJ-A-E-HQQE       |
| Product No:                                                     | 96516671                        |
| EAN number:                                                     | 5700396747651                   |
| Technical:                                                      | 3700330747031                   |
| Pump speed on which pump data are                               |                                 |
| based:                                                          | 2902 rpm                        |
| Rated flow:                                                     | 3 m³/h                          |
| Rated head:                                                     | 176.3 m                         |
| Head max:                                                       | 239.3 m                         |
| Stages:                                                         | 36                              |
| Impellers:                                                      | 36                              |
| Number of reduced-diameter impellers:                           | 0                               |
| Low NPSH:                                                       | N                               |
| Pump orientation:                                               | Vertical                        |
| Shaft seal arrangement:                                         | Single                          |
| Code for shaft seal:                                            | HQQE                            |
| Approvals on nameplate:                                         | CE, EAC,ACS                     |
| Curve tolerance:                                                | ISO9906:2012 3B                 |
| Pump version:                                                   | A                               |
| Model:                                                          | A                               |
| Materials:                                                      | Continue                        |
| Base:                                                           | Cast iron<br>EN 1561 EN-GJL-200 |
|                                                                 | ASTM A48-25B                    |
| Impeller:                                                       | Stainless steel                 |
| impelier.                                                       | EN 1.4301                       |
|                                                                 | AISI 304                        |
| Material code:                                                  | A A                             |
| Code for rubber:                                                | F                               |
| Bearing:                                                        | SIC                             |
| Installation:                                                   |                                 |
| Maximum ambient temperature:                                    | 60 °C                           |
| Maximum operating pressure:                                     | 25 bar                          |
| Max pressure at stated temp:                                    | 25 bar / 120 °C                 |
|                                                                 | 25 bar / -20 °C                 |
| Type of connection:                                             | DIN / ANSI / JIS                |
| Size of inlet connection:                                       | DN 25/32                        |
|                                                                 | 1 1/4 inch                      |
| Size of outlet connection:                                      | DN 25/32                        |
|                                                                 | 1 1/4 inch                      |
| Pressure rating for pipe connection:                            | PN 25                           |
| Flange rating inlet:                                            | 250 lb                          |
| Flange size for motor:                                          | FT130                           |
| Connect code:                                                   | FGJ                             |
| Liquid: Pumped liquid:                                          | Water                           |
| Liquid temperature range:                                       | -20 120 °C                      |
| Liquid temperature range.  Liquid temperature during operation: | 20 °C                           |
| Density:                                                        | 998.2 kg/m³                     |
| Electrical data:                                                | 550.2 Ng/III                    |
| Motor standard:                                                 | IEC                             |
| Motor type:                                                     | 100LC                           |
| IE Efficiency class:                                            | IE3                             |
| Rated power - P2:                                               | 3 kW                            |
| Power (P2) required by pump:                                    | 3 kW                            |
| Mains frequency:                                                | 50 Hz                           |
| -                                                               |                                 |