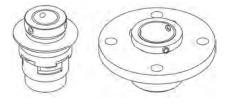

**Date:** 16/02/2019

The pump is fitted with a balanced O-ring seal unit with a rigid torque-transmission system. This seal type is assembled in a cartridge unit which makes replacement safe and easy. Due to the balancing, this seal type is suitable for high-pressure applications. The cartridge construction also protects the pump shaft from possible wear from a dynamic O-ring between pump shaft and shaft seal.

#### Primary seal:

- Rotating seal ring material: silicon carbide (SiC)
- Stationary seat material: silicon carbide (SiC)

This material pairing is used where higher corrosion resistance is required. The high hardness of this material pairing offers good resistance against abrasive particles.

Secondary seal material: EPDM (ethylene-propylene rubber)

EPDM has excellent resistance to hot water. EPDM is not suitable for mineral oils.

The shaft seal is retained in the pump head by a cover and screws. It can be replaced without removing the motor.

| Pos        | Description               | Annotation Classification Data Thread: M10 | Part no. | W. | у. | Ur |
|------------|---------------------------|--------------------------------------------|----------|----|----|----|
| 10a        | Coupling                  | Thread. MTO                                |          |    | 1  |    |
| Tua        | Coupling                  |                                            | 00505424 | 4  |    |    |
| <b>7</b> - | Kit, coupling guard       |                                            | 96505134 | 1  | _  | pc |
| 7a<br>-    | Socket button head screw  |                                            |          |    | 4  |    |
| 7          | Coupling guard            |                                            |          |    | 2  |    |
|            | Kit, cover                |                                            | 98832448 | 1  |    | pc |
| 58a        | Hex socket head cap screw | Designation: DIN 912                       |          |    | 4  |    |
|            |                           | Length (mm): 25                            |          |    |    |    |
|            |                           | Thread: M10                                |          |    |    |    |
| 58         | Cover                     |                                            |          |    | 1  |    |
|            | Kit, gaskets              |                                            | 96416597 | 1  |    | pc |
|            | Adjusting fork            |                                            |          |    | 1  |    |
| 37         | O-ring                    |                                            |          |    | 2  |    |
| 38         | O-ring                    | Diameter: 16,3                             |          |    | 2  |    |
|            |                           | Material type: EPDM                        |          |    |    |    |
|            |                           | Thickness: 2,4                             |          |    |    |    |
| 38         | O-ring                    | Diameter: 16,3                             |          |    | 4  |    |
|            | <u> </u>                  | Material type: EPDM                        |          |    |    |    |
|            |                           | Thickness: 2,4                             |          |    |    |    |
| 60         | Spring                    |                                            |          |    | 4  |    |
| 109        | O-ring                    |                                            |          |    | 1  |    |
| 110        | O-ring                    | Diameter: 21,2                             |          |    | 1  |    |
|            | O Ting                    | Material type: EPDM                        |          |    |    |    |
|            |                           | Thickness: 3,55                            |          |    |    |    |
|            | Kit impoller              | THICKHESS. 3,33                            | 98497465 | 1  |    | no |
| 40         | Kit, impeller             |                                            | 90497400 | -  | _  | pc |
| 48         | Nut                       |                                            |          |    | 1  |    |
| 48         | Nut                       |                                            |          |    | 1  |    |
| 49b        | Split cone                |                                            |          |    | 1  |    |
| 49         | Impeller                  |                                            |          |    | 1  |    |
|            | Impeller hub              |                                            |          |    |    |    |
| 49c        | Wear ring                 |                                            |          |    |    |    |
|            | Kit, plug                 |                                            | 96505136 | 1  |    | pc |
| 18         | Air vent screw            |                                            |          |    | 1  |    |
|            | Spindle                   |                                            |          |    |    |    |
|            | Plug                      |                                            |          |    |    |    |
| 25         | Plug                      |                                            |          |    | 4  |    |
| 25         | Plug                      |                                            |          |    | 1  |    |
| 38         | O-ring                    | Diameter: 16,3                             |          |    | 2  |    |
|            |                           | Material type: FKM                         |          |    |    |    |
|            |                           | Thickness: 2,4                             |          |    |    |    |
| 38         | O-ring                    | Diameter: 16,3                             |          |    | 4  |    |
|            | <del>-</del>              | Material type: FKM                         |          |    |    |    |
|            |                           | Thickness: 2,4                             |          |    |    |    |
| 38         | O-ring                    | Diameter: 16,3                             |          |    | 6  |    |
|            | - ····9                   | Material type: FKM                         |          |    | _  |    |
|            |                           | Thickness: 2,4                             |          |    |    |    |
| 38         | O-ring                    | Diameter: 16,3                             |          |    | 2  |    |
| JU         | O-IIIIg                   | Material type: EPDM                        |          |    | _  |    |
|            |                           | Thickness: 2,4                             |          |    |    |    |
| 20         | O ring                    |                                            |          |    | _  |    |
| 38         | O-ring                    | Diameter: 16,3                             |          |    | 4  |    |
|            |                           | Material type: EPDM                        |          |    |    |    |
|            | 100                       | Thickness: 2,4                             |          |    |    |    |
|            | Kit, shaft seal HQQE      |                                            | 96525458 | 1  |    | po |
|            | Grinding device           |                                            |          |    | 1  |    |
| 105        | Shaft seal                | Material type: HQQE                        |          |    | 1  |    |
|            | Adjusting fork            |                                            |          |    |    |    |
| 109        | O-ring                    |                                            |          |    |    |    |
| 110        | O-ring                    | Diameter: 21,5                             |          |    |    |    |
|            |                           | Material type: EPDM                        |          |    |    |    |