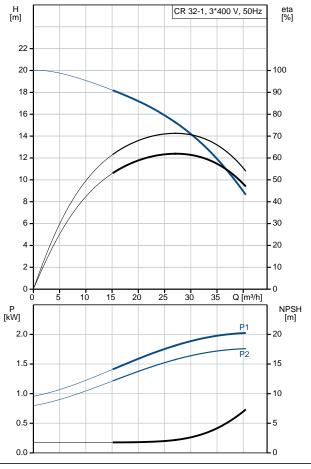

**Date:** 16/02/2019

Technical data

Controls:

Frequency converter: NONE

Liquid:

Pumped liquid: Water
Liquid temperature range: -30 .. 120 °C
Liquid temperature during operation: 20 °C
Density: 998.2 kg/m³

Technical:

Pump speed on which pump data are based: 2899 rpm

Rated flow:

Rated head:

Pump orientation:

Shaft seal arrangement:

Code for shaft seal:

Approvals on nameplate:

Curve tolerance:

Som m³/h

14.1 m

Vertical

Single

HQQE

CE, EAC,ACS

ISO9906:2012 3B

Materials:

## 96121951 CR 32-1 A-F-A-E-HQQE 50 Hz

| Description General information:      | Value                 |
|---------------------------------------|-----------------------|
| General information:                  | CR 32-1               |
| Product name:                         | A-F-A-E-HQQE          |
| Product No:                           | 96121951              |
| EAN number:                           | 5700396679259         |
| Technical:                            |                       |
| Pump speed on which pump data are     | 2000 rpm              |
| based:                                | 2899 rpm              |
| Rated flow:                           | 30 m³/h               |
| Rated head:                           | 14.1 m                |
| Head max:                             | 19.7 m                |
| Stages:                               | 1                     |
| Impellers:                            | 1                     |
| Number of reduced-diameter impellers: | 0                     |
| Low NPSH:                             | N                     |
| Pump orientation:                     | Vertical              |
| Shaft seal arrangement:               | Single                |
| Code for shaft seal:                  | HQQE                  |
| Approvals on nameplate:               | CE, EAC,ACS           |
| Curve tolerance:                      | ISO9906:2012 3B       |
| Pump version:                         | A                     |
| Model:                                | В                     |
| Materials:                            | <b>2</b> 1:           |
| Base:                                 | Cast iron             |
|                                       | EN 1563 EN-GJS-500-7  |
|                                       | ASTM A536 80-55-06    |
| Impeller:                             | Stainless steel       |
| піропот.                              | EN 1.4301             |
|                                       | AISI 304              |
| Material code:                        | Α                     |
| Code for rubber:                      | E                     |
| Bearing:                              | SIC                   |
| Support bearing:                      | Graflon               |
| Installation:                         |                       |
| Maximum ambient temperature:          | 60 °C                 |
| Maximum operating pressure:           | 16 bar                |
| Max pressure at stated temp:          | 16 bar / 120 °C       |
|                                       | 16 bar / -30 °C       |
| Type of connection:                   | DIN                   |
| Size of inlet connection:             | DN 65                 |
| Size of outlet connection:            | DN 65                 |
| Pressure rating for pipe connection:  | PN 40                 |
| Flange size for motor:                | FT115                 |
| Connect code:                         | F                     |
| Liquid:                               |                       |
| Pumped liquid:                        | Water                 |
| Liquid temperature range:             | -30 120 °C            |
| Liquid temperature during operation:  | 20 °C                 |
| Density:                              | 998.2 kg/m³           |
| Electrical data:                      |                       |
| Motor standard:                       | IEC                   |
| Motor type:                           | 90LC                  |
| IE Efficiency class:                  | IE3                   |
| Rated power - P2:                     | 2.2 kW                |
| Power (P2) required by pump:          | 2.2 kW                |
| Mains frequency:                      | 50 Hz                 |
| Rated voltage:                        | 3 x 220-240D/380-415Y |
|                                       | V                     |