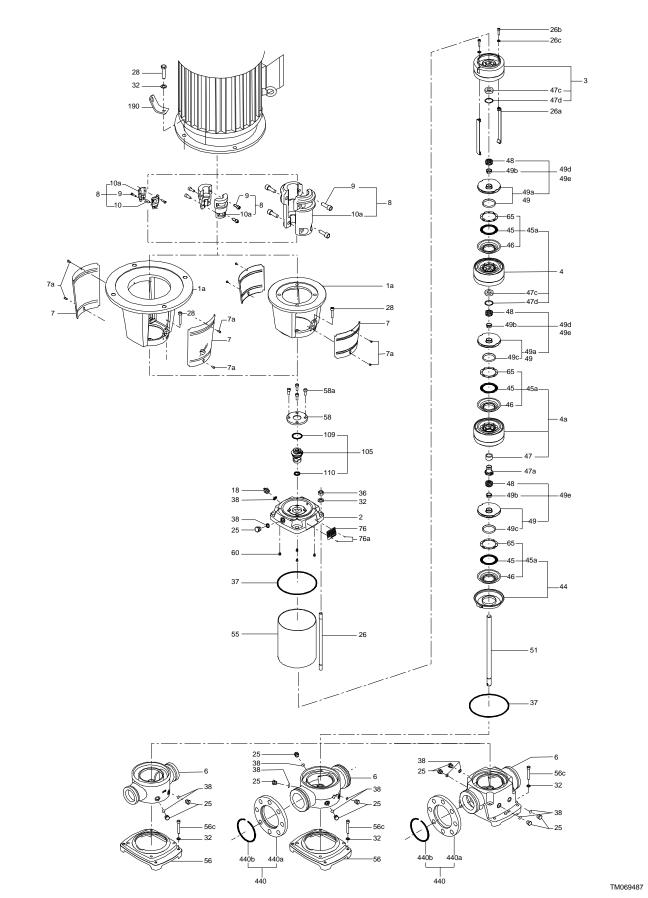

# Spare parts CR 32-1, Product No. 96121951 Valid from 3.3.2014 (1410)

| Pos  | Description                    | Annotation | Classification Data   | Part no. |   | Uni     |
|------|--------------------------------|------------|-----------------------|----------|---|---------|
|      | Base                           |            |                       | 96547299 | 1 | pcs     |
| 6    | Base                           |            |                       |          | • | 1       |
| 80   | Kit, chamber stack             |            |                       | 96416274 | 1 | pcs     |
| 80   | Chamber stack                  |            |                       |          | 1 | 1       |
| 3    | Upper chamber cpl.             |            |                       |          |   |         |
|      | Cone                           |            |                       |          |   |         |
|      | Spare, turbulence optimizer KP |            |                       |          |   |         |
|      | Spare, turbulence optimizer KP |            |                       |          |   |         |
|      | Spare, turbulence optimizer KP |            |                       |          |   |         |
|      | Spare, turbulence optimizer KP |            |                       |          |   |         |
|      | Guide                          |            |                       |          |   |         |
| 47   |                                |            |                       |          |   |         |
|      | Bearing                        |            | Designation DIN 405A  |          |   |         |
| 26c  | Washer                         |            | Designation: DIN 125A |          |   |         |
|      |                                |            | Thickness: 1,6        |          |   |         |
| 26b  | Hex socket head cap screw      |            |                       |          |   |         |
| 26.a | Strap cpl.                     |            |                       |          |   |         |
| 44   | Suction interconnector cpl.    |            |                       |          |   |         |
|      | Suction interconnector         |            |                       |          |   |         |
| 45   | Seal ring                      |            |                       |          |   |         |
| 46   | Neck ring                      |            |                       |          |   |         |
| 65   | Top f/neck ring                |            |                       |          |   |         |
| 47a  | Bearing cpl.                   |            |                       |          |   |         |
|      | Driver                         |            |                       |          |   |         |
|      | Holder                         |            |                       |          |   |         |
|      | Disc spring                    |            |                       |          |   |         |
|      |                                |            |                       |          |   |         |
| 471  | Bearing ring                   |            |                       |          |   |         |
| 47f  | Hairpin clip                   |            |                       |          |   |         |
| 49e  | Impeller cpl.                  |            |                       |          |   |         |
| 48   | Nut                            |            |                       |          |   |         |
| 49b  | Split cone                     |            |                       |          |   |         |
| 49   | Impeller                       |            |                       |          |   |         |
|      | Impeller hub                   |            |                       |          |   |         |
| 49c  | Wear ring                      |            |                       |          |   |         |
| 51   | Shaft                          |            |                       |          |   |         |
|      | Kit, chambers                  |            |                       | 98633752 | 1 | pcs     |
| 3    | Upper chamber cpl.             |            |                       |          | • |         |
|      | Cone                           |            |                       |          |   |         |
|      | Spare, turbulence optimizer KP |            |                       |          |   |         |
|      | Spare, turbulence optimizer KP |            |                       |          |   |         |
|      | Spare, turbulence optimizer KP |            |                       |          |   |         |
|      | ·                              |            |                       |          |   |         |
|      | Spare, turbulence optimizer KP |            |                       |          |   |         |
|      | Guide                          |            |                       |          |   |         |
| 47   | Bearing                        |            |                       |          |   |         |
| 47a  | Bearing cpl.                   |            |                       |          | 1 | 1       |
|      | Driver                         |            |                       |          |   |         |
|      | Holder                         |            |                       |          |   |         |
|      | Disc spring                    |            |                       |          |   |         |
|      | Bearing ring                   |            |                       |          |   |         |
| 47f  | Hairpin clip                   |            |                       |          |   |         |
|      | Kit, coupling                  |            |                       | 96416589 | 1 | рс      |
|      | Adjusting fork                 |            |                       |          |   | ۶٠<br>ا |
| 9    | Hex socket head cap screw      |            | Designation: DIN 912  |          |   |         |
| J    | TION SOUNCE HOUR OUP SOIEW     |            |                       |          |   | •       |
|      |                                |            | Length (mm): 25       |          |   |         |

| Pos        | Description               | Annotation Classification Data Thread: M10 | Part no. | W. | у. | Ur |
|------------|---------------------------|--------------------------------------------|----------|----|----|----|
| 10a        | Coupling                  | Thread. MTO                                |          |    | 1  |    |
| Tua        | Coupling                  |                                            | 00505424 | 4  |    |    |
| <b>7</b> - | Kit, coupling guard       |                                            | 96505134 | 1  | _  | pc |
| 7a<br>-    | Socket button head screw  |                                            |          |    | 4  |    |
| 7          | Coupling guard            |                                            |          |    | 2  |    |
|            | Kit, cover                |                                            | 98832448 | 1  |    | pc |
| 58a        | Hex socket head cap screw | Designation: DIN 912                       |          |    | 4  |    |
|            |                           | Length (mm): 25                            |          |    |    |    |
|            |                           | Thread: M10                                |          |    |    |    |
| 58         | Cover                     |                                            |          |    | 1  |    |
|            | Kit, gaskets              |                                            | 96416597 | 1  |    | pc |
|            | Adjusting fork            |                                            |          |    | 1  |    |
| 37         | O-ring                    |                                            |          |    | 2  |    |
| 38         | O-ring                    | Diameter: 16,3                             |          |    | 2  |    |
|            |                           | Material type: EPDM                        |          |    |    |    |
|            |                           | Thickness: 2,4                             |          |    |    |    |
| 38         | O-ring                    | Diameter: 16,3                             |          |    | 4  |    |
|            | <u> </u>                  | Material type: EPDM                        |          |    |    |    |
|            |                           | Thickness: 2,4                             |          |    |    |    |
| 60         | Spring                    |                                            |          |    | 4  |    |
| 109        | O-ring                    |                                            |          |    | 1  |    |
| 110        | O-ring                    | Diameter: 21,2                             |          |    | 1  |    |
|            | O Ting                    | Material type: EPDM                        |          |    |    |    |
|            |                           | Thickness: 3,55                            |          |    |    |    |
|            | Kit impoller              | THICKHESS. 3,33                            | 98497465 | 1  |    | no |
| 40         | Kit, impeller             |                                            | 90497400 | -  | _  | pc |
| 48         | Nut                       |                                            |          |    | 1  |    |
| 48         | Nut                       |                                            |          |    | 1  |    |
| 49b        | Split cone                |                                            |          |    | 1  |    |
| 49         | Impeller                  |                                            |          |    | 1  |    |
|            | Impeller hub              |                                            |          |    |    |    |
| 49c        | Wear ring                 |                                            |          |    |    |    |
|            | Kit, plug                 |                                            | 96505136 | 1  |    | pc |
| 18         | Air vent screw            |                                            |          |    | 1  |    |
|            | Spindle                   |                                            |          |    |    |    |
|            | Plug                      |                                            |          |    |    |    |
| 25         | Plug                      |                                            |          |    | 4  |    |
| 25         | Plug                      |                                            |          |    | 1  |    |
| 38         | O-ring                    | Diameter: 16,3                             |          |    | 2  |    |
|            |                           | Material type: FKM                         |          |    |    |    |
|            |                           | Thickness: 2,4                             |          |    |    |    |
| 38         | O-ring                    | Diameter: 16,3                             |          |    | 4  |    |
|            | <del>-</del>              | Material type: FKM                         |          |    |    |    |
|            |                           | Thickness: 2,4                             |          |    |    |    |
| 38         | O-ring                    | Diameter: 16,3                             |          |    | 6  |    |
|            | - ····9                   | Material type: FKM                         |          |    | _  |    |
|            |                           | Thickness: 2,4                             |          |    |    |    |
| 38         | O-ring                    | Diameter: 16,3                             |          |    | 2  |    |
| JU         | O-IIIIg                   | Material type: EPDM                        |          |    | _  |    |
|            |                           | Thickness: 2,4                             |          |    |    |    |
| 20         | O ring                    |                                            |          |    | _  |    |
| 38         | O-ring                    | Diameter: 16,3                             |          |    | 4  |    |
|            |                           | Material type: EPDM                        |          |    |    |    |
|            | 100                       | Thickness: 2,4                             |          |    |    |    |
|            | Kit, shaft seal HQQE      |                                            | 96525458 | 1  |    | po |
|            | Grinding device           |                                            |          |    | 1  |    |
| 105        | Shaft seal                | Material type: HQQE                        |          |    | 1  |    |
|            | Adjusting fork            |                                            |          |    |    |    |
| 109        | O-ring                    |                                            |          |    |    |    |
| 110        | O-ring                    | Diameter: 21,5                             |          |    |    |    |
|            |                           | Material type: EPDM                        |          |    |    |    |

| Pos   | Description                   |                             | y. Ur |
|-------|-------------------------------|-----------------------------|-------|
|       |                               | Thickness: 4,25             |       |
|       | Kit, wear parts               | 98497130 1                  | рс    |
| 45    | Seal ring                     |                             | 2     |
| 47d   | Lock ring                     |                             | 2     |
| 47c   | Bush                          |                             | 1     |
| 49c   | Wear ring                     |                             | 2     |
| 65    | Top f/neck ring               |                             | 2     |
|       | Motor                         | 85903722 1                  | рс    |
|       | Kit, bearing cpl.             | 96279794                    | 1     |
| 111   | Ball bearing                  |                             |       |
| 111   | Ball bearing                  |                             |       |
| 157   | O-ring                        | Diameter: 52                |       |
|       |                               | Material type: NBR          |       |
|       |                               | Thickness: 3                |       |
| 158   | Waved washer                  |                             |       |
| 187   | Retaining ring                |                             |       |
| 188   | Retaining ring                |                             |       |
|       | Kit, end shield               | 96279789                    | 1     |
| 156a  | End shield                    | 00210100                    | •     |
| 157a  | Gasket                        | Internal diameter: 141,2    |       |
| 151 a | Cashet                        | Outer diameter: 145,5       |       |
|       |                               | Thickness: 0,2              |       |
| 157   | O ring                        | Diameter: 52                |       |
| 157   | O-ring                        |                             |       |
|       |                               | Material type: NBR          |       |
| 450   | <b>M</b>                      | Thickness: 3                |       |
| 158   | Waved washer                  |                             |       |
| 159a  | Seal ring                     |                             |       |
|       | Kit, fan                      | 96279757                    | 1     |
| 156   | Fan                           |                             |       |
| 159a  | Seal ring                     |                             |       |
|       | Kit, fan cover                | 96279755                    | 1     |
| 151   | Fan cover                     |                             |       |
| 152   | Pan head thread forming screw |                             |       |
|       | Kit, flange                   | 96279777                    | 1     |
| 156b  | Flange                        |                             |       |
| 159.c | 9                             |                             |       |
| 184   | Gasket                        | Internal diameter: 141,2    |       |
|       |                               | Outer diameter: 145,5       |       |
|       |                               | Thickness: 0,2              |       |
| 186   | Drain plug                    |                             |       |
|       | Kit, retaining ring           | 96279798                    | 1     |
| 187   | Retaining ring                |                             |       |
| 188   | Retaining ring                |                             |       |
|       | Kit, shaft seal               | 96279761                    | 1     |
| 159c  | Seal ring                     |                             |       |
| 159a  | Seal ring                     |                             |       |
|       | Kit, staybolts                | 96279792                    | 1     |
| 181   | Pan head staybolt             |                             |       |
|       | Kit, terminal board           | 96279769                    | 1     |
| 173a  | Base                          |                             |       |
| 173   | Pan head thread forming screw | Designation: COMBI TORX T25 |       |
| 176   | Slot cheese head screw        | Designation: COMBI TORX T25 |       |
|       | 5.5. 55555 Houd 5010W         | Length (mm): 10             |       |
|       |                               | Thread: M5                  |       |
| 176   | Terminal                      | Tilloud. INO                |       |
| 176   | Connecting piece              |                             |       |
| 176   | Wire clamp                    |                             |       |
| 1/0   |                               |                             |       |
| 176   | Terminal board                |                             |       |