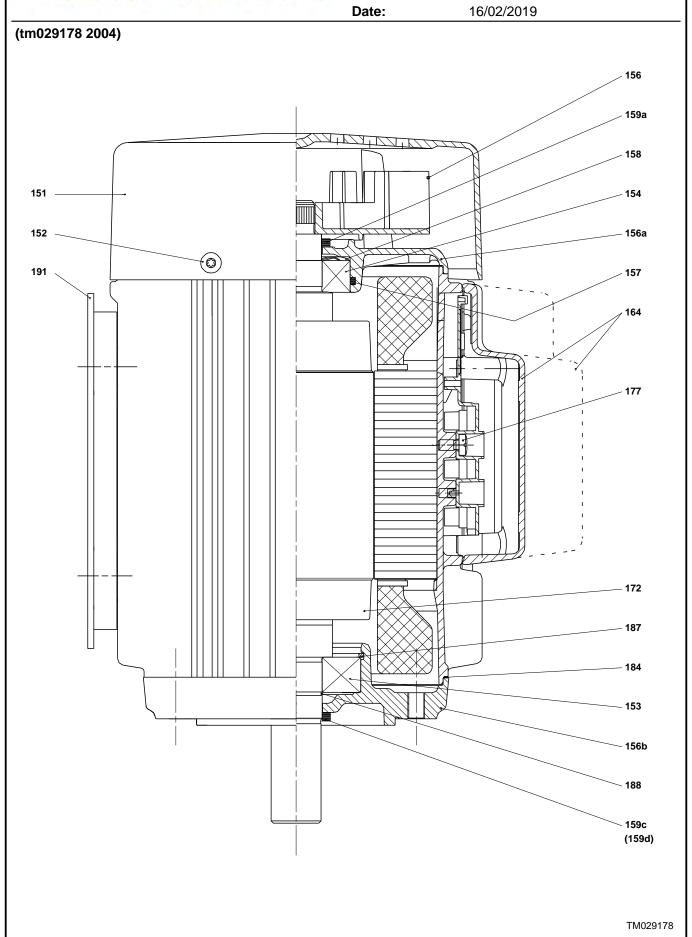

| Pos   | Description                   |                             | y. Ur |
|-------|-------------------------------|-----------------------------|-------|
|       |                               | Thickness: 4,25             |       |
|       | Kit, wear parts               | 98497130 1                  | рс    |
| 45    | Seal ring                     |                             | 2     |
| 47d   | Lock ring                     |                             | 2     |
| 47c   | Bush                          |                             | 1     |
| 49c   | Wear ring                     |                             | 2     |
| 65    | Top f/neck ring               |                             | 2     |
|       | Motor                         | 85903722 1                  | рс    |
|       | Kit, bearing cpl.             | 96279794                    | 1     |
| 111   | Ball bearing                  |                             |       |
| 111   | Ball bearing                  |                             |       |
| 157   | O-ring                        | Diameter: 52                |       |
|       |                               | Material type: NBR          |       |
|       |                               | Thickness: 3                |       |
| 158   | Waved washer                  |                             |       |
| 187   | Retaining ring                |                             |       |
| 188   | Retaining ring                |                             |       |
|       | Kit, end shield               | 96279789                    | 1     |
| 156a  | End shield                    | 00210100                    | •     |
| 157a  | Gasket                        | Internal diameter: 141,2    |       |
| 151 a | Cashet                        | Outer diameter: 145,5       |       |
|       |                               | Thickness: 0,2              |       |
| 157   | O ring                        | Diameter: 52                |       |
| 157   | O-ring                        |                             |       |
|       |                               | Material type: NBR          |       |
| 450   | <b>M</b>                      | Thickness: 3                |       |
| 158   | Waved washer                  |                             |       |
| 159a  | Seal ring                     |                             |       |
|       | Kit, fan                      | 96279757                    | 1     |
| 156   | Fan                           |                             |       |
| 159a  | Seal ring                     |                             |       |
|       | Kit, fan cover                | 96279755                    | 1     |
| 151   | Fan cover                     |                             |       |
| 152   | Pan head thread forming screw |                             |       |
|       | Kit, flange                   | 96279777                    | 1     |
| 156b  | Flange                        |                             |       |
| 159.c | 9                             |                             |       |
| 184   | Gasket                        | Internal diameter: 141,2    |       |
|       |                               | Outer diameter: 145,5       |       |
|       |                               | Thickness: 0,2              |       |
| 186   | Drain plug                    |                             |       |
|       | Kit, retaining ring           | 96279798                    | 1     |
| 187   | Retaining ring                |                             |       |
| 188   | Retaining ring                |                             |       |
|       | Kit, shaft seal               | 96279761                    | 1     |
| 159c  | Seal ring                     |                             |       |
| 159a  | Seal ring                     |                             |       |
|       | Kit, staybolts                | 96279792                    | 1     |
| 181   | Pan head staybolt             |                             |       |
|       | Kit, terminal board           | 96279769                    | 1     |
| 173a  | Base                          |                             |       |
| 173   | Pan head thread forming screw | Designation: COMBI TORX T25 |       |
| 176   | Slot cheese head screw        | Designation: COMBI TORX T25 |       |
|       | 5.5. 55555 Houd 5010W         | Length (mm): 10             |       |
|       |                               | Thread: M5                  |       |
| 176   | Terminal                      | Tilloud. INO                |       |
| 176   | Connecting piece              |                             |       |
| 176   | Wire clamp                    |                             |       |
| 1/0   |                               |                             |       |
| 176   | Terminal board                |                             |       |