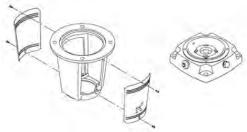

The chambers and impellers are made of stainless-steel sheet. The chambers are provided with a PTFE neck ring offering improved sealing and high efficiency. The impellers have smooth surfaces, and the shape of the blades ensure a high efficiency.

The base is made of cast iron. Both the inlet and the outlet side of the base have two pressure gauge tappings. The pump is secured to the foundation by four bolts through the base plate. The flanges are fastened to the base by means of locking rings.

# Spare parts CR 32-1, Product No. 96121951 Valid from 3.3.2014 (1410)

| Pos  | Description                    | Annotation | Classification Data   | Part no. |   | Uni     |
|------|--------------------------------|------------|-----------------------|----------|---|---------|
|      | Base                           |            |                       | 96547299 | 1 | pcs     |
| 6    | Base                           |            |                       |          | • | 1       |
| 80   | Kit, chamber stack             |            |                       | 96416274 | 1 | pcs     |
| 80   | Chamber stack                  |            |                       |          | 1 | 1       |
| 3    | Upper chamber cpl.             |            |                       |          |   |         |
|      | Cone                           |            |                       |          |   |         |
|      | Spare, turbulence optimizer KP |            |                       |          |   |         |
|      | Spare, turbulence optimizer KP |            |                       |          |   |         |
|      | Spare, turbulence optimizer KP |            |                       |          |   |         |
|      | Spare, turbulence optimizer KP |            |                       |          |   |         |
|      | Guide                          |            |                       |          |   |         |
| 47   |                                |            |                       |          |   |         |
|      | Bearing                        |            | Designation DIN 405A  |          |   |         |
| 26c  | Washer                         |            | Designation: DIN 125A |          |   |         |
|      |                                |            | Thickness: 1,6        |          |   |         |
| 26b  | Hex socket head cap screw      |            |                       |          |   |         |
| 26.a | Strap cpl.                     |            |                       |          |   |         |
| 44   | Suction interconnector cpl.    |            |                       |          |   |         |
|      | Suction interconnector         |            |                       |          |   |         |
| 45   | Seal ring                      |            |                       |          |   |         |
| 46   | Neck ring                      |            |                       |          |   |         |
| 65   | Top f/neck ring                |            |                       |          |   |         |
| 47a  | Bearing cpl.                   |            |                       |          |   |         |
|      | Driver                         |            |                       |          |   |         |
|      | Holder                         |            |                       |          |   |         |
|      | Disc spring                    |            |                       |          |   |         |
|      |                                |            |                       |          |   |         |
| 471  | Bearing ring                   |            |                       |          |   |         |
| 47f  | Hairpin clip                   |            |                       |          |   |         |
| 49e  | Impeller cpl.                  |            |                       |          |   |         |
| 48   | Nut                            |            |                       |          |   |         |
| 49b  | Split cone                     |            |                       |          |   |         |
| 49   | Impeller                       |            |                       |          |   |         |
|      | Impeller hub                   |            |                       |          |   |         |
| 49c  | Wear ring                      |            |                       |          |   |         |
| 51   | Shaft                          |            |                       |          |   |         |
|      | Kit, chambers                  |            |                       | 98633752 | 1 | pcs     |
| 3    | Upper chamber cpl.             |            |                       |          | • |         |
|      | Cone                           |            |                       |          |   |         |
|      | Spare, turbulence optimizer KP |            |                       |          |   |         |
|      | Spare, turbulence optimizer KP |            |                       |          |   |         |
|      | Spare, turbulence optimizer KP |            |                       |          |   |         |
|      | ·                              |            |                       |          |   |         |
|      | Spare, turbulence optimizer KP |            |                       |          |   |         |
|      | Guide                          |            |                       |          |   |         |
| 47   | Bearing                        |            |                       |          |   |         |
| 47a  | Bearing cpl.                   |            |                       |          | 1 | 1       |
|      | Driver                         |            |                       |          |   |         |
|      | Holder                         |            |                       |          |   |         |
|      | Disc spring                    |            |                       |          |   |         |
|      | Bearing ring                   |            |                       |          |   |         |
| 47f  | Hairpin clip                   |            |                       |          |   |         |
|      | Kit, coupling                  |            |                       | 96416589 | 1 | рс      |
|      | Adjusting fork                 |            |                       |          |   | ۶٠<br>ا |
| 9    | Hex socket head cap screw      |            | Designation: DIN 912  |          |   |         |
| J    | TION SOUNCE HOUR OUP SOIEW     |            |                       |          |   | •       |
|      |                                |            | Length (mm): 25       |          |   |         |