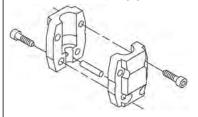

# Spare parts CR 32-1, Product No. 96121951 Valid from 3.3.2014 (1410)

| Pos  | Description                    | Annotation | Classification Data   | Part no. |   | Uni     |
|------|--------------------------------|------------|-----------------------|----------|---|---------|
|      | Base                           |            |                       | 96547299 | 1 | pcs     |
| 6    | Base                           |            |                       |          | • | 1       |
| 80   | Kit, chamber stack             |            |                       | 96416274 | 1 | pcs     |
| 80   | Chamber stack                  |            |                       |          | 1 | 1       |
| 3    | Upper chamber cpl.             |            |                       |          |   |         |
|      | Cone                           |            |                       |          |   |         |
|      | Spare, turbulence optimizer KP |            |                       |          |   |         |
|      | Spare, turbulence optimizer KP |            |                       |          |   |         |
|      | Spare, turbulence optimizer KP |            |                       |          |   |         |
|      | Spare, turbulence optimizer KP |            |                       |          |   |         |
|      | Guide                          |            |                       |          |   |         |
| 47   |                                |            |                       |          |   |         |
|      | Bearing                        |            | Designation DIN 405A  |          |   |         |
| 26c  | Washer                         |            | Designation: DIN 125A |          |   |         |
|      |                                |            | Thickness: 1,6        |          |   |         |
| 26b  | Hex socket head cap screw      |            |                       |          |   |         |
| 26.a | Strap cpl.                     |            |                       |          |   |         |
| 44   | Suction interconnector cpl.    |            |                       |          |   |         |
|      | Suction interconnector         |            |                       |          |   |         |
| 45   | Seal ring                      |            |                       |          |   |         |
| 46   | Neck ring                      |            |                       |          |   |         |
| 65   | Top f/neck ring                |            |                       |          |   |         |
| 47a  | Bearing cpl.                   |            |                       |          |   |         |
|      | Driver                         |            |                       |          |   |         |
|      | Holder                         |            |                       |          |   |         |
|      | Disc spring                    |            |                       |          |   |         |
|      |                                |            |                       |          |   |         |
| 471  | Bearing ring                   |            |                       |          |   |         |
| 47f  | Hairpin clip                   |            |                       |          |   |         |
| 49e  | Impeller cpl.                  |            |                       |          |   |         |
| 48   | Nut                            |            |                       |          |   |         |
| 49b  | Split cone                     |            |                       |          |   |         |
| 49   | Impeller                       |            |                       |          |   |         |
|      | Impeller hub                   |            |                       |          |   |         |
| 49c  | Wear ring                      |            |                       |          |   |         |
| 51   | Shaft                          |            |                       |          |   |         |
|      | Kit, chambers                  |            |                       | 98633752 | 1 | pcs     |
| 3    | Upper chamber cpl.             |            |                       |          | • |         |
|      | Cone                           |            |                       |          |   |         |
|      | Spare, turbulence optimizer KP |            |                       |          |   |         |
|      | Spare, turbulence optimizer KP |            |                       |          |   |         |
|      | Spare, turbulence optimizer KP |            |                       |          |   |         |
|      | ·                              |            |                       |          |   |         |
|      | Spare, turbulence optimizer KP |            |                       |          |   |         |
|      | Guide                          |            |                       |          |   |         |
| 47   | Bearing                        |            |                       |          |   |         |
| 47a  | Bearing cpl.                   |            |                       |          | 1 | 1       |
|      | Driver                         |            |                       |          |   |         |
|      | Holder                         |            |                       |          |   |         |
|      | Disc spring                    |            |                       |          |   |         |
|      | Bearing ring                   |            |                       |          |   |         |
| 47f  | Hairpin clip                   |            |                       |          |   |         |
|      | Kit, coupling                  |            |                       | 96416589 | 1 | рс      |
|      | Adjusting fork                 |            |                       |          |   | ۶٠<br>ا |
| 9    | Hex socket head cap screw      |            | Designation: DIN 912  |          |   |         |
| J    | TION SOUNCE HOUR OUP SOIEW     |            |                       |          |   | •       |
|      |                                |            | Length (mm): 25       |          |   |         |

| Pos        | Description               | Annotation Classification Data Thread: M10 | Part no. | W. | у. | Ur |
|------------|---------------------------|--------------------------------------------|----------|----|----|----|
| 10a        | Coupling                  | Thread. MTO                                |          |    | 1  |    |
| Tua        | Coupling                  |                                            | 00505424 | 4  |    |    |
| <b>7</b> - | Kit, coupling guard       |                                            | 96505134 | 1  | _  | pc |
| 7a<br>-    | Socket button head screw  |                                            |          |    | 4  |    |
| 7          | Coupling guard            |                                            |          |    | 2  |    |
|            | Kit, cover                |                                            | 98832448 | 1  |    | pc |
| 58a        | Hex socket head cap screw | Designation: DIN 912                       |          |    | 4  |    |
|            |                           | Length (mm): 25                            |          |    |    |    |
|            |                           | Thread: M10                                |          |    |    |    |
| 58         | Cover                     |                                            |          |    | 1  |    |
|            | Kit, gaskets              |                                            | 96416597 | 1  |    | pc |
|            | Adjusting fork            |                                            |          |    | 1  |    |
| 37         | O-ring                    |                                            |          |    | 2  |    |
| 38         | O-ring                    | Diameter: 16,3                             |          |    | 2  |    |
|            |                           | Material type: EPDM                        |          |    |    |    |
|            |                           | Thickness: 2,4                             |          |    |    |    |
| 38         | O-ring                    | Diameter: 16,3                             |          |    | 4  |    |
|            | <u> </u>                  | Material type: EPDM                        |          |    |    |    |
|            |                           | Thickness: 2,4                             |          |    |    |    |
| 60         | Spring                    |                                            |          |    | 4  |    |
| 109        | O-ring                    |                                            |          |    | 1  |    |
| 110        | O-ring                    | Diameter: 21,2                             |          |    | 1  |    |
|            | O Ting                    | Material type: EPDM                        |          |    |    |    |
|            |                           | Thickness: 3,55                            |          |    |    |    |
|            | Kit impoller              | THICKHESS. 3,33                            | 98497465 | 1  |    | no |
| 40         | Kit, impeller             |                                            | 90497400 | -  | _  | pc |
| 48         | Nut                       |                                            |          |    | 1  |    |
| 48         | Nut                       |                                            |          |    | 1  |    |
| 49b        | Split cone                |                                            |          |    | 1  |    |
| 49         | Impeller                  |                                            |          |    | 1  |    |
|            | Impeller hub              |                                            |          |    |    |    |
| 49c        | Wear ring                 |                                            |          |    |    |    |
|            | Kit, plug                 |                                            | 96505136 | 1  |    | pc |
| 18         | Air vent screw            |                                            |          |    | 1  |    |
|            | Spindle                   |                                            |          |    |    |    |
|            | Plug                      |                                            |          |    |    |    |
| 25         | Plug                      |                                            |          |    | 4  |    |
| 25         | Plug                      |                                            |          |    | 1  |    |
| 38         | O-ring                    | Diameter: 16,3                             |          |    | 2  |    |
|            |                           | Material type: FKM                         |          |    |    |    |
|            |                           | Thickness: 2,4                             |          |    |    |    |
| 38         | O-ring                    | Diameter: 16,3                             |          |    | 4  |    |
|            | <del>-</del>              | Material type: FKM                         |          |    |    |    |
|            |                           | Thickness: 2,4                             |          |    |    |    |
| 38         | O-ring                    | Diameter: 16,3                             |          |    | 6  |    |
|            | - ····9                   | Material type: FKM                         |          |    | _  |    |
|            |                           | Thickness: 2,4                             |          |    |    |    |
| 38         | O-ring                    | Diameter: 16,3                             |          |    | 2  |    |
| JU         | O-IIIIg                   | Material type: EPDM                        |          |    | _  |    |
|            |                           | Thickness: 2,4                             |          |    |    |    |
| 20         | O ring                    |                                            |          |    | _  |    |
| 38         | O-ring                    | Diameter: 16,3                             |          |    | 4  |    |
|            |                           | Material type: EPDM                        |          |    |    |    |
|            | 100                       | Thickness: 2,4                             |          |    |    |    |
|            | Kit, shaft seal HQQE      |                                            | 96525458 | 1  |    | po |
|            | Grinding device           |                                            |          |    | 1  |    |
| 105        | Shaft seal                | Material type: HQQE                        |          |    | 1  |    |
|            | Adjusting fork            |                                            |          |    |    |    |
| 109        | O-ring                    |                                            |          |    |    |    |
| 110        | O-ring                    | Diameter: 21,5                             |          |    |    |    |
|            |                           | Material type: EPDM                        |          |    |    |    |