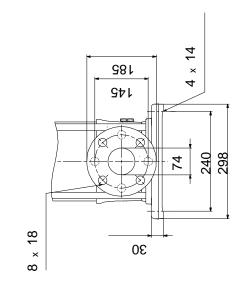

# 96121951 CR 32-1 A-F-A-E-HQQE 50 Hz

Note! All units are in [mm] unless others are stated. Disclaimer: This simplified dimensional drawing does not show all details.

Date:

16/02/2019