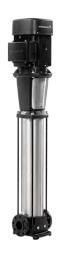

**Date:** 16/02/2019

Qty. | Description

1 | CR 32-1 A-F-A-E-HQQE

Note! Product picture may differ from actual product

Product No.: 96121951

Vertical, multistage centrifugal pump with inlet and outlet ports on same the level (inline). The pump head and base are in cast iron – all other wetted parts are in stainless steel. A cartridge shaft seal ensures high reliability, safe handling, and easy access and service. Power transmission is via a rigid split coupling. Pipe connection is via DIN flanges.

The pump is fitted with a 3-phase, fan-cooled asynchronous motor.

#### **Pump**

A standard split coupling connects the pump and motor shaft. It is enclosed in the pump head/motor stool by means of two coupling guards.

The motor stool connects the pump head and motor. The pump head has a combined 1/2" priming plug and vent screw.

#### **Motor**

The motor is a totally enclosed, fan-cooled motor with principal dimensions to IEC and DIN standards. The motor is flange-mounted with tapped-hole flange (FT).

Motor-mounting designation in accordance with IEC 60034-7: IM B 14 (Code I) / IM 3601 (Code II). Electrical tolerances comply with IEC 60034.