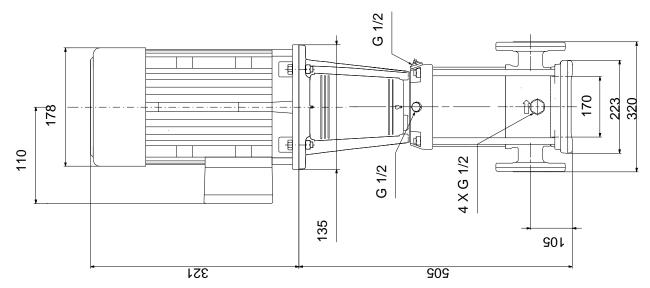

# 96121951 CR 32-1 A-F-A-E-HQQE 50 Hz

Note! All units are in [mm] unless others are stated. Disclaimer: This simplified dimensional drawing does not show all details.

Date:

16/02/2019