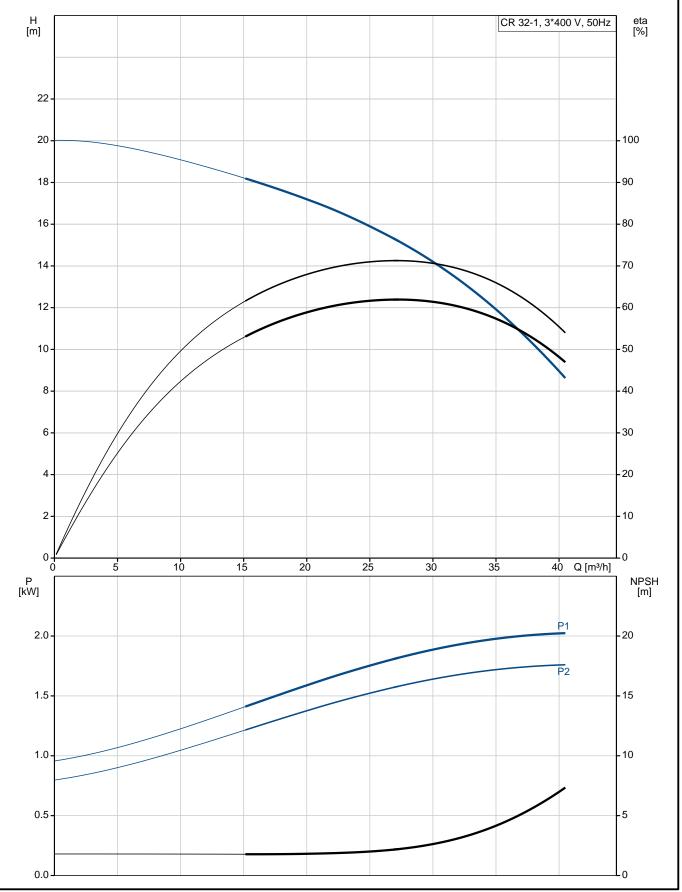

**Date:** 16/02/2019

Technical data

Controls:

Frequency converter: NONE

Liquid:

Pumped liquid: Water
Liquid temperature range: -30 .. 120 °C
Liquid temperature during operation: 20 °C
Density: 998.2 kg/m³

Technical:

Pump speed on which pump data are based: 2899 rpm

Rated flow:

Rated head:

Pump orientation:

Shaft seal arrangement:

Code for shaft seal:

Approvals on nameplate:

Curve tolerance:

Som m³/h

14.1 m

Vertical

Single

HQQE

CE, EAC,ACS

ISO9906:2012 3B

Materials:

## 96121951 CR 32-1 A-F-A-E-HQQE 50 Hz

| Description General information:      | Value                 |
|---------------------------------------|-----------------------|
| General information:                  | CR 32-1               |
| Product name:                         | A-F-A-E-HQQE          |
| Product No:                           | 96121951              |
| EAN number:                           | 5700396679259         |
| Technical:                            |                       |
| Pump speed on which pump data are     | 2000 rpm              |
| based:                                | 2899 rpm              |
| Rated flow:                           | 30 m³/h               |
| Rated head:                           | 14.1 m                |
| Head max:                             | 19.7 m                |
| Stages:                               | 1                     |
| Impellers:                            | 1                     |
| Number of reduced-diameter impellers: | 0                     |
| Low NPSH:                             | N                     |
| Pump orientation:                     | Vertical              |
| Shaft seal arrangement:               | Single                |
| Code for shaft seal:                  | HQQE                  |
| Approvals on nameplate:               | CE, EAC,ACS           |
| Curve tolerance:                      | ISO9906:2012 3B       |
| Pump version:                         | A                     |
| Model:                                | В                     |
| Materials:                            | <b>2</b> 1:           |
| Base:                                 | Cast iron             |
|                                       | EN 1563 EN-GJS-500-7  |
|                                       | ASTM A536 80-55-06    |
| Impeller:                             | Stainless steel       |
| піропот.                              | EN 1.4301             |
|                                       | AISI 304              |
| Material code:                        | Α                     |
| Code for rubber:                      | E                     |
| Bearing:                              | SIC                   |
| Support bearing:                      | Graflon               |
| Installation:                         |                       |
| Maximum ambient temperature:          | 60 °C                 |
| Maximum operating pressure:           | 16 bar                |
| Max pressure at stated temp:          | 16 bar / 120 °C       |
|                                       | 16 bar / -30 °C       |
| Type of connection:                   | DIN                   |
| Size of inlet connection:             | DN 65                 |
| Size of outlet connection:            | DN 65                 |
| Pressure rating for pipe connection:  | PN 40                 |
| Flange size for motor:                | FT115                 |
| Connect code:                         | F                     |
| Liquid:                               |                       |
| Pumped liquid:                        | Water                 |
| Liquid temperature range:             | -30 120 °C            |
| Liquid temperature during operation:  | 20 °C                 |
| Density:                              | 998.2 kg/m³           |
| Electrical data:                      |                       |
| Motor standard:                       | IEC                   |
| Motor type:                           | 90LC                  |
| IE Efficiency class:                  | IE3                   |
| Rated power - P2:                     | 2.2 kW                |
| Power (P2) required by pump:          | 2.2 kW                |
| Mains frequency:                      | 50 Hz                 |
| Rated voltage:                        | 3 x 220-240D/380-415Y |
|                                       | V                     |