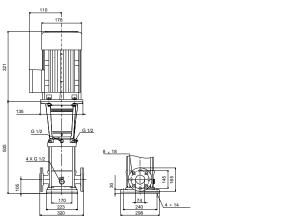

# 96121951 CR 32-1 A-F-A-E-HQQE 50 Hz

Note! All units are in [mm] unless others are stated. Disclaimer: This simplified dimensional drawing does not show all details.

Date:

16/02/2019