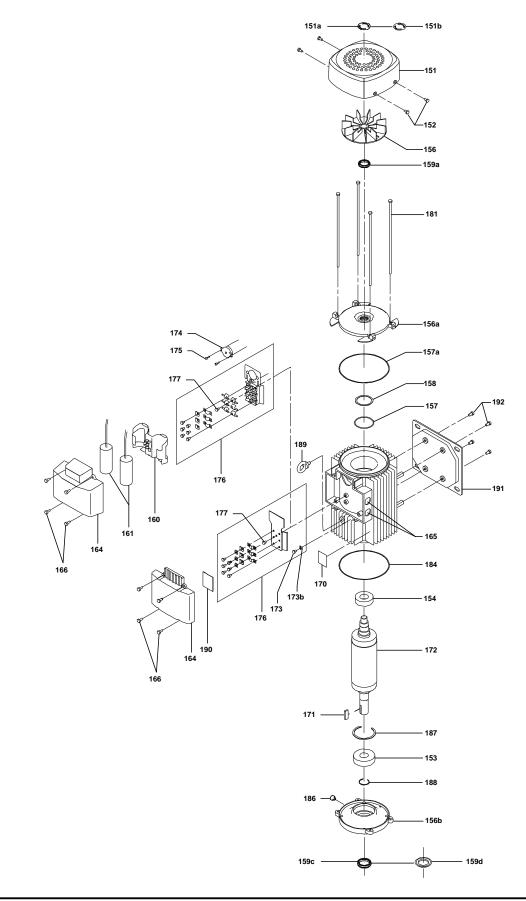

| Pos   | Description                   |                             | y. Ur |
|-------|-------------------------------|-----------------------------|-------|
|       |                               | Thickness: 4,25             |       |
|       | Kit, wear parts               | 98497130 1                  | рс    |
| 45    | Seal ring                     |                             | 2     |
| 47d   | Lock ring                     |                             | 2     |
| 47c   | Bush                          |                             | 1     |
| 49c   | Wear ring                     |                             | 2     |
| 65    | Top f/neck ring               |                             | 2     |
|       | Motor                         | 85903722 1                  | рс    |
|       | Kit, bearing cpl.             | 96279794                    | 1     |
| 111   | Ball bearing                  |                             |       |
| 111   | Ball bearing                  |                             |       |
| 157   | O-ring                        | Diameter: 52                |       |
|       |                               | Material type: NBR          |       |
|       |                               | Thickness: 3                |       |
| 158   | Waved washer                  |                             |       |
| 187   | Retaining ring                |                             |       |
| 188   | Retaining ring                |                             |       |
|       | Kit, end shield               | 96279789                    | 1     |
| 156a  | End shield                    | 00210100                    | •     |
| 157a  | Gasket                        | Internal diameter: 141,2    |       |
| 151 a | Cashet                        | Outer diameter: 145,5       |       |
|       |                               | Thickness: 0,2              |       |
| 157   | O ring                        | Diameter: 52                |       |
| 157   | O-ring                        |                             |       |
|       |                               | Material type: NBR          |       |
| 450   | <b>M</b>                      | Thickness: 3                |       |
| 158   | Waved washer                  |                             |       |
| 159a  | Seal ring                     |                             |       |
|       | Kit, fan                      | 96279757                    | 1     |
| 156   | Fan                           |                             |       |
| 159a  | Seal ring                     |                             |       |
|       | Kit, fan cover                | 96279755                    | 1     |
| 151   | Fan cover                     |                             |       |
| 152   | Pan head thread forming screw |                             |       |
|       | Kit, flange                   | 96279777                    | 1     |
| 156b  | Flange                        |                             |       |
| 159.c | 9                             |                             |       |
| 184   | Gasket                        | Internal diameter: 141,2    |       |
|       |                               | Outer diameter: 145,5       |       |
|       |                               | Thickness: 0,2              |       |
| 186   | Drain plug                    |                             |       |
|       | Kit, retaining ring           | 96279798                    | 1     |
| 187   | Retaining ring                |                             |       |
| 188   | Retaining ring                |                             |       |
|       | Kit, shaft seal               | 96279761                    | 1     |
| 159c  | Seal ring                     |                             |       |
| 159a  | Seal ring                     |                             |       |
|       | Kit, staybolts                | 96279792                    | 1     |
| 181   | Pan head staybolt             |                             |       |
|       | Kit, terminal board           | 96279769                    | 1     |
| 173a  | Base                          |                             |       |
| 173   | Pan head thread forming screw | Designation: COMBI TORX T25 |       |
| 176   | Slot cheese head screw        | Designation: COMBI TORX T25 |       |
|       | 5.5. 55555 Houd 5010W         | Length (mm): 10             |       |
|       |                               | Thread: M5                  |       |
| 176   | Terminal                      | Tilloud. INO                |       |
| 176   | Connecting piece              |                             |       |
| 176   | Wire clamp                    |                             |       |
| 1/0   |                               |                             |       |
| 176   | Terminal board                |                             |       |