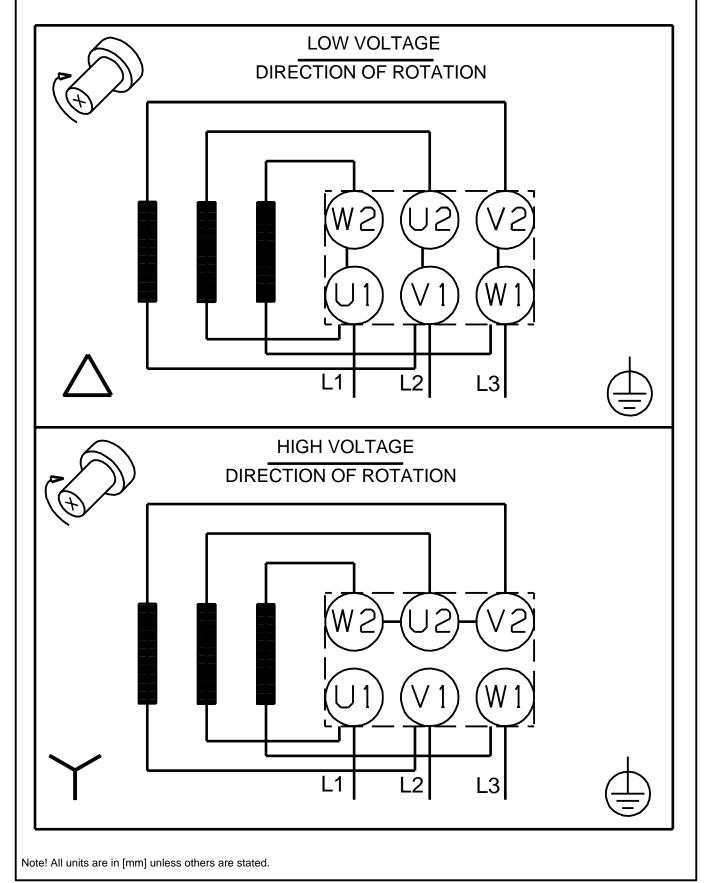

# 96121951 CR 32-1 A-F-A-E-HQQE 50 Hz

Note! All units are in [mm] unless others are stated. Disclaimer: This simplified dimensional drawing does not show all details.

Date:

16/02/2019

### 96121951 CR 32-1 A-F-A-E-HQQE 50 Hz

**Date:** 16/02/2019

(tm069487 for LACR model B standard)

**Date:** 16/02/2019

(tm029184 0505)

TM029184

**Date:** 16/02/2019