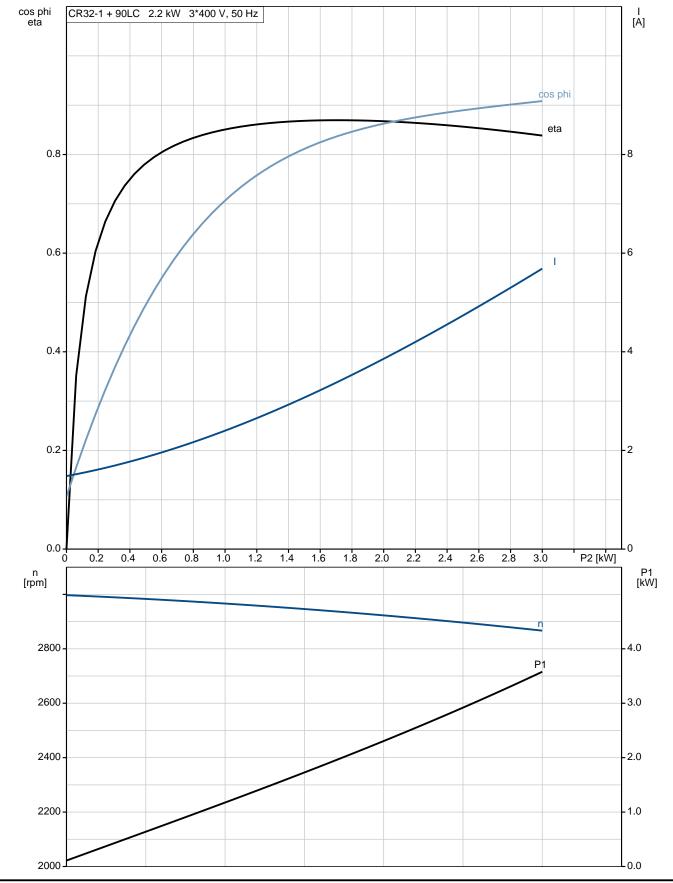

**Date:** 16/02/2019

Technical data

Controls:

Frequency converter: NONE

Liquid:

Pumped liquid: Water
Liquid temperature range: -30 .. 120 °C
Liquid temperature during operation: 20 °C
Density: 998.2 kg/m³

Technical:

Pump speed on which pump data are based: 2899 rpm

Rated flow:

Rated head:

Pump orientation:

Shaft seal arrangement:

Code for shaft seal:

Approvals on nameplate:

Curve tolerance:

Som m³/h

14.1 m

Vertical

Single

HQQE

CE, EAC,ACS

ISO9906:2012 3B

Materials:

**Electrical data:** 

Motor standard: IEC
Motor type: 90LC
IE Efficiency class: IE3
Rated power - P2: 2.2 kW
Power (P2) required by pump: 2.2 kW
Mains frequency: 50 Hz

Rated voltage: 3 x 220-240D/380-415Y V

Rated current: 7.70/4.45 A
Starting current: 850-950 %
Cos phi - power factor: 0.89-0.87
Rated speed: 2890-2910 rpm
Efficiency: IE3 85,9%
Motor efficiency at full load: 85.9 %
Motor efficiency at 3/4 load: 86.8 %

Motor efficiency at 1/2 load: 86.0 % Number of poles: 2

**Date:** 16/02/2019

Qty. | Description

Enclosure class (IEC 34-5): 55 Dust/Jetting

Insulation class (IEC 85):

Others:

Minimum efficiency index, MEI ≥: 0.70
Net weight: 67.9 kg
Gross weight: 90.8 kg
Shipping volume: 0.309 m³
Danish VVS No.: 385906010
Swedish RSK No.: 5824869