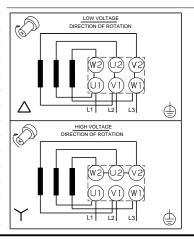

### 96121951 CR 32-1 A-F-A-E-HQQE 50 Hz

**Date:** 16/02/2019

(tm069487 for LACR model B standard)

**Date:** 16/02/2019

(tm029184 0505)

TM029184

**Date:** 16/02/2019