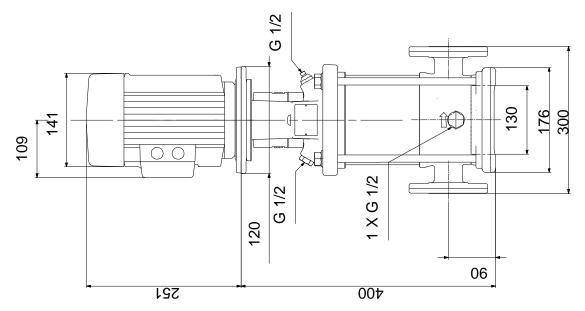

# 96501697 CR 15-1 A-F-A-E-HQQE 50 Hz

Note! All units are in [mm] unless others are stated.

16/02/2019 Date:

**Date:** 16/02/2019