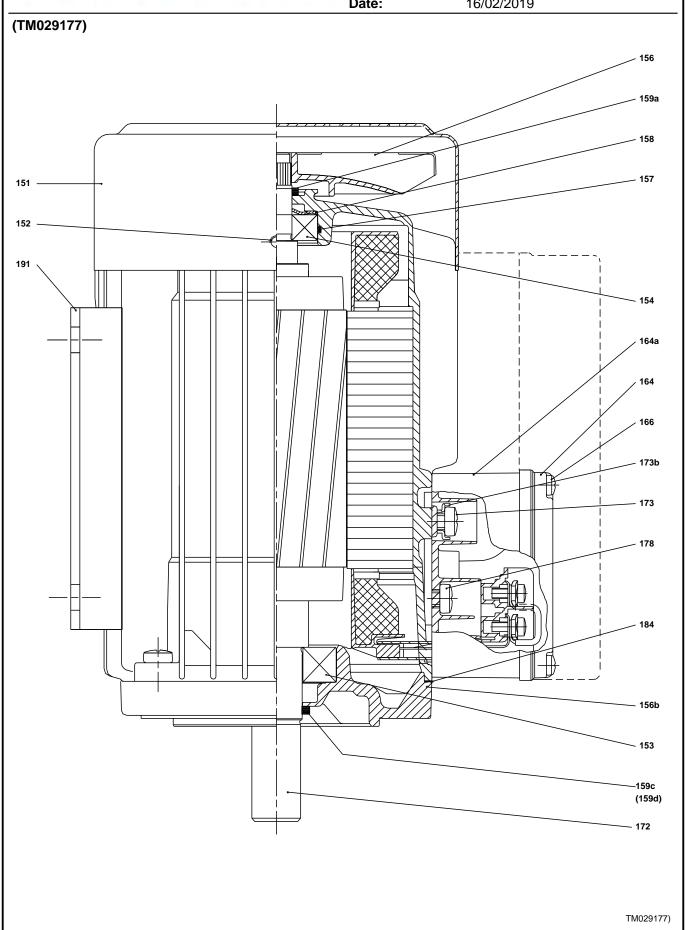

#### Qty. | Description

The pump is fitted with a balanced O-ring seal unit with a rigid torque-transmission system. This seal type is assembled in a cartridge unit which makes replacement safe and easy. Due to the balancing, this seal type is suitable for high-pressure applications. The cartridge construction also protects the pump shaft from possible wear from a dynamic O-ring between pump shaft and shaft seal.

#### Primary seal:

- Rotating seal ring material: silicon carbide (SiC)
- Stationary seat material: silicon carbide (SiC)

This material pairing is used where higher corrosion resistance is required. The high hardness of this material pairing offers good resistance against abrasive particles.

Secondary seal material: EPDM (ethylene-propylene rubber)

EPDM has excellent resistance to hot water. EPDM is not suitable for mineral oils.

The shaft seal is screwed into the pump head.

The chambers and impellers are made of stainless-steel sheet. The chambers are provided with a PTFE neck ring offering improved sealing and high efficiency. The impellers have smooth surfaces, and the shape of the blades ensure a high efficiency.