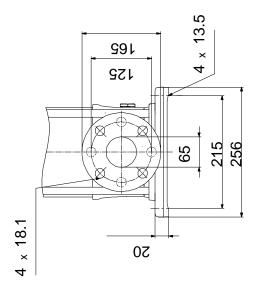

# 96501697 CR 15-1 A-F-A-E-HQQE 50 Hz

Note! All units are in [mm] unless others are stated. Disclaimer: This simplified dimensional drawing does not show all details.

Date:

16/02/2019