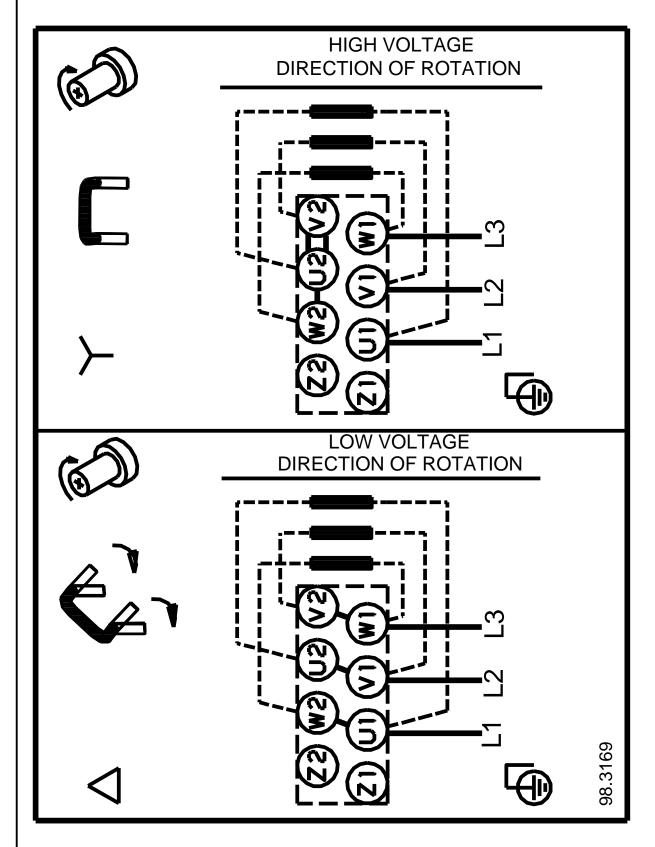

#### Motor

The motor is a totally enclosed, fan-cooled motor with principal dimensions to IEC and DIN standards. The motor is flange-mounted with tapped-hole flange (FT).

Motor-mounting designation in accordance with IEC 60034-7: IM B 14 (Code I) / IM 3601 (Code II). Electrical tolerances comply with IEC 60034.

Electrical data:

Motor standard: IEC
Motor type: 80C
IE Efficiency class: IE3
Rated power - P2: 1.1 kW
Power (P2) required by pump: 1.1 kW
Mains frequency: 50 Hz

Rated voltage: 3 x 220-240D/380-415Y V

Rated current: 4.35/2.50 A Starting current: 450-500 % Cos phi - power factor: 0.83-0.76 Rated speed: 2840-2870 rpm Efficiency: IE3 82,7% Motor efficiency at full load: 82.7 % Motor efficiency at 3/4 load: 84.6 % Motor efficiency at 1/2 load: 85.4 %