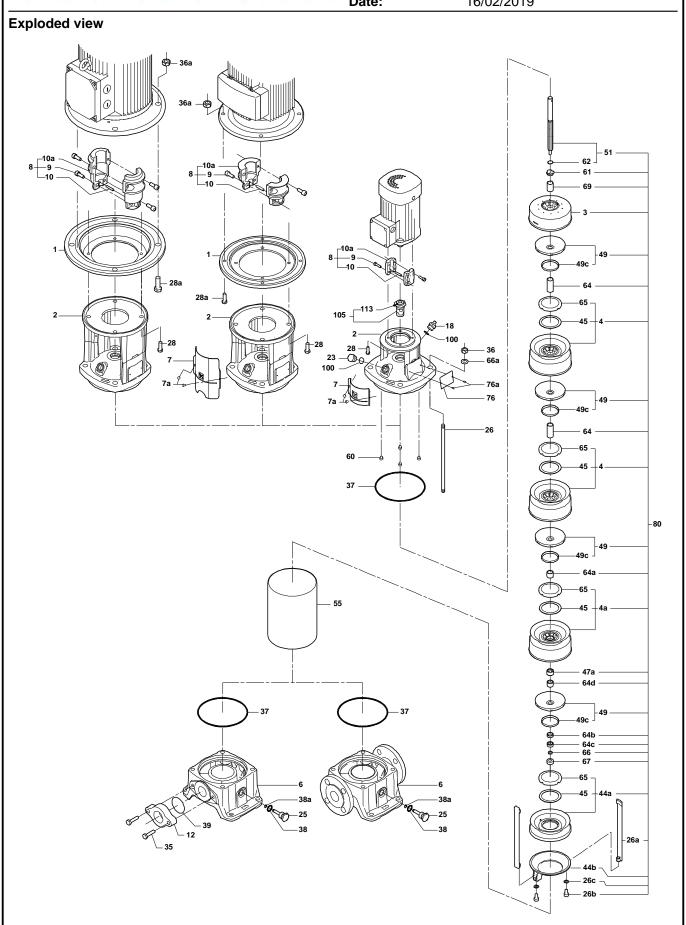

## **Pump**

A standard split coupling connects the pump and motor shaft. It is enclosed in the pump head/motor stool by means of two coupling guards.

The pump head, pump head cover and flange for motor mounting is made in one piece. The pump head has a combined 1/2" priming plug and vent screw.

Secondary seal material: EPDM (ethylene-propylene rubber)

EPDM has excellent resistance to hot water. EPDM is not suitable for mineral oils.

The shaft seal is screwed into the pump head.

The chambers and impellers are made of stainless-steel sheet. The chambers are provided with a PTFE neck ring offering improved sealing and high efficiency. The impellers have smooth surfaces, and the shape of the blades ensure a high efficiency.

The base is made of cast iron. The flanges and base are cast in one piece. The outlet side of the base has a drain plug. The pump is secured to the foundation by four bolts through the base plate.