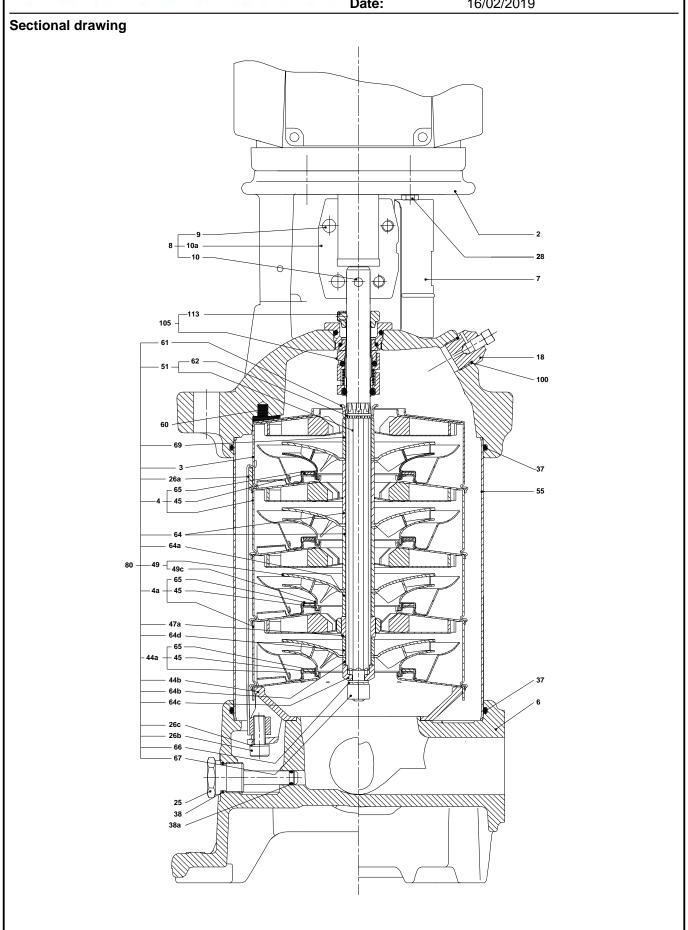

## **Pump**

A standard split coupling connects the pump and motor shaft. It is enclosed in the pump head/motor stool by means of two coupling guards.

The pump head, pump head cover and flange for motor mounting is made in one piece. The pump head has a combined 1/2" priming plug and vent screw.

Secondary seal material: EPDM (ethylene-propylene rubber)

EPDM has excellent resistance to hot water. EPDM is not suitable for mineral oils.

The shaft seal is screwed into the pump head.

The chambers and impellers are made of stainless-steel sheet. The chambers are provided with a PTFE neck ring offering improved sealing and high efficiency. The impellers have smooth surfaces, and the shape of the blades ensure a high efficiency.

The base is made of cast iron. The flanges and base are cast in one piece. The outlet side of the base has a drain plug. The pump is secured to the foundation by four bolts through the base plate.