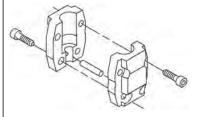

## **Pump**

A standard split coupling connects the pump and motor shaft. It is enclosed in the pump head/motor stool by means of two coupling guards.

The pump head, pump head cover and flange for motor mounting is made in one piece. The pump head has a combined 1/2" priming plug and vent screw.