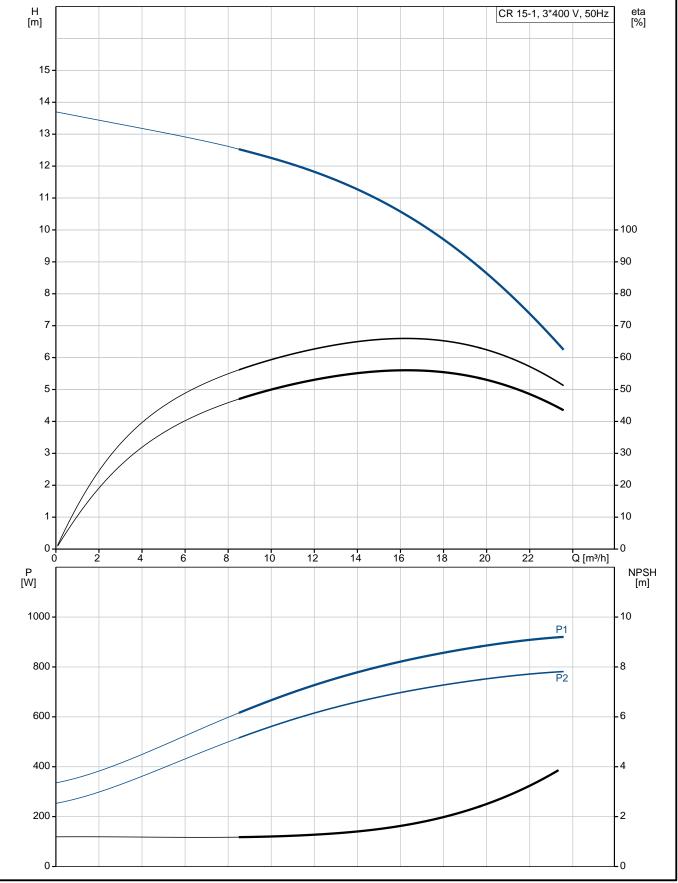

#### Technical:

Pump speed on which pump data are based: 2853 rpm

Rated flow: 17 m<sup>3</sup>/h

**Date:** 16/02/2019

## Qty. | Description

Rated head: 9.9 m
Pump orientation: Vertical
Shaft seal arrangement: Single
Code for shaft seal: HQQE

Approvals on nameplate: CE, EAC,ACS Curve tolerance: ISO9906:2012 3B

Materials:

# 96501697 CR 15-1 A-F-A-E-HQQE 50 Hz

| Description                           | Value                      |
|---------------------------------------|----------------------------|
| General information:                  |                            |
| Product name:                         | CR 15-1<br>A-F-A-E-HQQE    |
| Product No:                           | 96501697                   |
| EAN number:                           | 5700396227405              |
| Technical:                            |                            |
| Pump speed on which pump data are     |                            |
| based:<br>Rated flow:                 | 2853 rpm<br>17 m³/h        |
| Rated head:                           | 9.9 m                      |
| Head max:                             | 9.9 m                      |
|                                       |                            |
| Stages:                               | 2                          |
| Impellers:                            | 1                          |
| Number of reduced-diameter impellers: | 0                          |
| Low NPSH:                             | N                          |
| Pump orientation:                     | Vertical                   |
| Shaft seal arrangement:               | Single                     |
| Code for shaft seal:                  | HQQE                       |
| Approvals on nameplate:               | CE, EAC,ACS                |
| Curve tolerance:                      | ISO9906:2012 3B            |
| Pump version:                         | A                          |
| Model:                                | A                          |
| Materials:                            |                            |
| Base:                                 | Cast iron                  |
|                                       | EN 1561 EN-GJL-200         |
|                                       | ASTM A48-25B               |
| Impeller:                             | Stainless steel            |
| ·                                     | EN 1.4301                  |
|                                       | AISI 304                   |
| Material code:                        | A                          |
| Code for rubber:                      | E                          |
| Bearing:                              | SIC                        |
| Installation:                         |                            |
| Maximum ambient temperature:          | 60 °C                      |
| Maximum operating pressure:           | 16 bar                     |
| Max pressure at stated temp:          | 16 bar / 120 °C            |
| max proced out stated temp.           | 16 bar / -20 °C            |
| Type of connection:                   | DIN                        |
| Size of inlet connection:             | DN 50                      |
| Size of outlet connection:            | DN 50                      |
| Pressure rating for pipe connection:  | PN 25                      |
| Flange rating inlet:                  | 300 lb                     |
| Flange size for motor:                | FT100                      |
| Connect code:                         | F F                        |
|                                       | Г                          |
| Liquid:                               | Matau                      |
| Pumped liquid:                        | Water                      |
| Liquid temperature range:             | -20 120 °C                 |
| Liquid temperature during operation:  | 20 °C                      |
| Density:                              | 998.2 kg/m³                |
| Electrical data:                      | 150                        |
| Motor standard:                       | IEC                        |
| Motor type:                           | 80C                        |
| IE Efficiency class:                  | IE3                        |
| Rated power - P2:                     | 1.1 kW                     |
| Power (P2) required by pump:          | 1.1 kW                     |
| Mains frequency:                      | 50 Hz                      |
| Rated voltage:                        | 3 x 220-240D/380-415Y<br>V |
| Rated current:                        | 4.35/2.50 A                |
|                                       |                            |