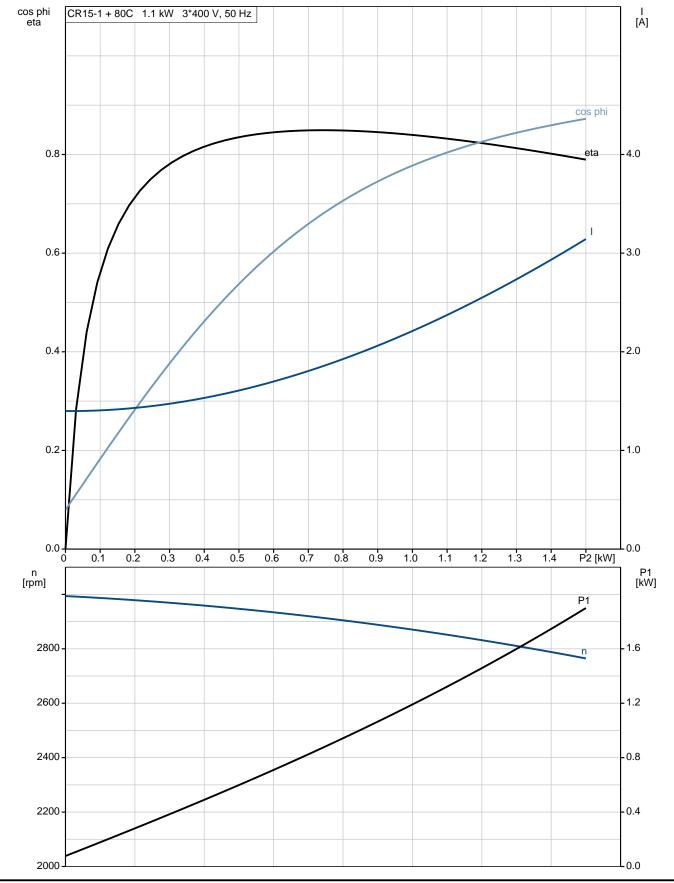

#### Technical:

Pump speed on which pump data are based: 2853 rpm

Rated flow: 17 m<sup>3</sup>/h

**Date:** 16/02/2019

## Qty. | Description

Rated head: 9.9 m
Pump orientation: Vertical
Shaft seal arrangement: Single
Code for shaft seal: HQQE

Approvals on nameplate: CE, EAC,ACS Curve tolerance: ISO9906:2012 3B

Materials:

Electrical data:

Motor standard: IEC
Motor type: 80C
IE Efficiency class: IE3
Rated power - P2: 1.1 kW
Power (P2) required by pump: 1.1 kW
Mains frequency: 50 Hz

Rated voltage: 3 x 220-240D/380-415Y V

Rated current: 4.35/2.50 A Starting current: 450-500 % Cos phi - power factor: 0.83-0.76 Rated speed: 2840-2870 rpm Efficiency: IE3 82,7% Motor efficiency at full load: 82.7 % Motor efficiency at 3/4 load: 84.6 % Motor efficiency at 1/2 load: 85.4 %