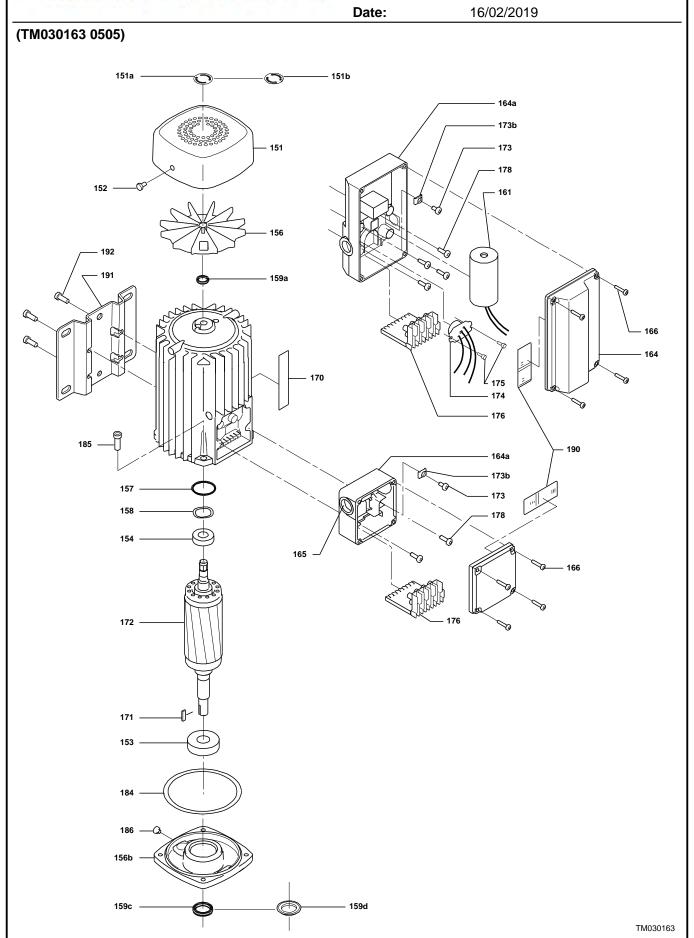

## **Pump**

A standard split coupling connects the pump and motor shaft. It is enclosed in the pump head/motor stool by means of two coupling guards.

The pump head, pump head cover and flange for motor mounting is made in one piece. The pump head has a combined 1/2" priming plug and vent screw.

#### Qty. | Description

The pump is fitted with a balanced O-ring seal unit with a rigid torque-transmission system. This seal type is assembled in a cartridge unit which makes replacement safe and easy. Due to the balancing, this seal type is suitable for high-pressure applications. The cartridge construction also protects the pump shaft from possible wear from a dynamic O-ring between pump shaft and shaft seal.

#### Primary seal:

- Rotating seal ring material: silicon carbide (SiC)
- Stationary seat material: silicon carbide (SiC)

This material pairing is used where higher corrosion resistance is required. The high hardness of this material pairing offers good resistance against abrasive particles.

Secondary seal material: EPDM (ethylene-propylene rubber)

EPDM has excellent resistance to hot water. EPDM is not suitable for mineral oils.

The shaft seal is screwed into the pump head.

The chambers and impellers are made of stainless-steel sheet. The chambers are provided with a PTFE neck ring offering improved sealing and high efficiency. The impellers have smooth surfaces, and the shape of the blades ensure a high efficiency.

The base is made of cast iron. The flanges and base are cast in one piece. The outlet side of the base has a drain plug. The pump is secured to the foundation by four bolts through the base plate.

#### Motor

The motor is a totally enclosed, fan-cooled motor with principal dimensions to IEC and DIN standards. The motor is flange-mounted with tapped-hole flange (FT).

Motor-mounting designation in accordance with IEC 60034-7: IM B 14 (Code I) / IM 3601 (Code II). Electrical tolerances comply with IEC 60034.