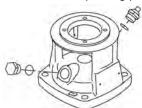

The base is made of cast iron. The flanges and base are cast in one piece. The outlet side of the base has a drain plug. The pump is secured to the foundation by four bolts through the base plate.