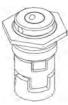

#### Qty. | Description

The pump is fitted with a balanced O-ring seal unit with a rigid torque-transmission system. This seal type is assembled in a cartridge unit which makes replacement safe and easy. Due to the balancing, this seal type is suitable for high-pressure applications. The cartridge construction also protects the pump shaft from possible wear from a dynamic O-ring between pump shaft and shaft seal.

#### Primary seal:

- Rotating seal ring material: silicon carbide (SiC)
- Stationary seat material: silicon carbide (SiC)

This material pairing is used where higher corrosion resistance is required. The high hardness of this material pairing offers good resistance against abrasive particles.

Secondary seal material: EPDM (ethylene-propylene rubber)

EPDM has excellent resistance to hot water. EPDM is not suitable for mineral oils.

The shaft seal is screwed into the pump head.

The chambers and impellers are made of stainless-steel sheet. The chambers are provided with a PTFE neck ring offering improved sealing and high efficiency. The impellers have smooth surfaces, and the shape of the blades ensure a high efficiency.