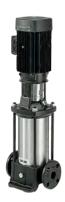

**Date:** 16/02/2019

Qty. | Description

1 | CR 15-1 A-F-A-E-HQQE

Note! Product picture may differ from actual product

Product No.: 96501697

Vertical, multistage centrifugal pump with inlet and outlet ports on same the level (inline). The pump head and base are in cast iron – all other wetted parts are in stainless steel. A cartridge shaft seal ensures high reliability, safe handling, and easy access and service. Power transmission is via a rigid split coupling. Pipe connection is via DIN flanges.

The pump is fitted with a 3-phase, fan-cooled asynchronous motor.