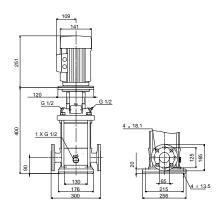

# 96501697 CR 15-1 A-F-A-E-HQQE 50 Hz

Note! All units are in [mm] unless others are stated. Disclaimer: This simplified dimensional drawing does not show all details.

Date:

16/02/2019

# 96501697 CR 15-1 A-F-A-E-HQQE 50 Hz

Note! All units are in [mm] unless others are stated.

16/02/2019 Date:

**Date:** 16/02/2019