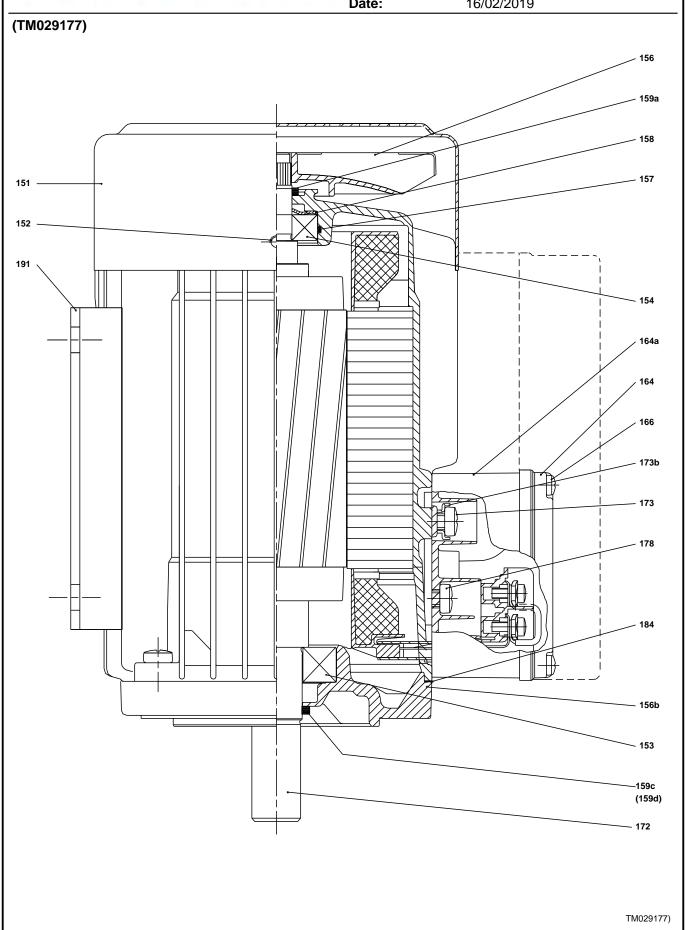

## **Pump**

A standard split coupling connects the pump and motor shaft. It is enclosed in the pump head/motor stool by means of two coupling guards.

The pump head, pump head cover and flange for motor mounting is made in one piece. The pump head has a combined 1/2" priming plug and vent screw.

#### Qty. | Description

The pump is fitted with a balanced O-ring seal unit with a rigid torque-transmission system. This seal type is assembled in a cartridge unit which makes replacement safe and easy. Due to the balancing, this seal type is suitable for high-pressure applications. The cartridge construction also protects the pump shaft from possible wear from a dynamic O-ring between pump shaft and shaft seal.

#### Primary seal:

- Rotating seal ring material: silicon carbide (SiC)
- Stationary seat material: silicon carbide (SiC)

This material pairing is used where higher corrosion resistance is required. The high hardness of this material pairing offers good resistance against abrasive particles.

Secondary seal material: EPDM (ethylene-propylene rubber)

EPDM has excellent resistance to hot water. EPDM is not suitable for mineral oils.

The shaft seal is screwed into the pump head.

The chambers and impellers are made of stainless-steel sheet. The chambers are provided with a PTFE neck ring offering improved sealing and high efficiency. The impellers have smooth surfaces, and the shape of the blades ensure a high efficiency.

The base is made of cast iron. The flanges and base are cast in one piece. The outlet side of the base has a drain plug. The pump is secured to the foundation by four bolts through the base plate.